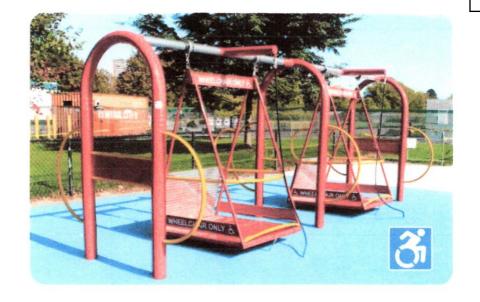

# 7. PUBLIC WORKS / FACILITIES COMMITTEE REPORT

- A. Public Works Presentation
- B. Toddler Park Discussion / Engineer Design Proposal \$300,000 (321-6200-542100)