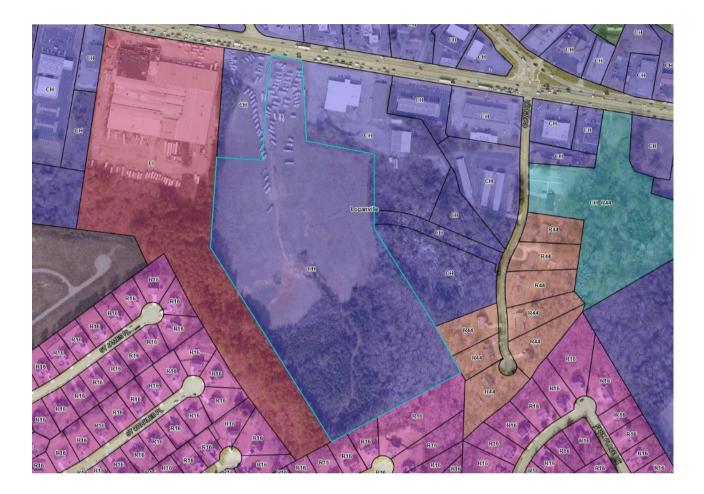

# 3. PLANNING & DEVELOPMENT COMMITTEE REPORT

- A. **Case #A24-029 –** Juan Ramon, requests annexation of property located at 520 Brand Road Loganville, GA 30052. Map/Parcel #R5160 059, Gwinnett County, GA. 3.0+/- acres.
- **B. Case # R24-030** Juan Ramon, filed an application to rezone 3.0+/- acres located on 520 Brand Road Loganville, GA 30052. Map/Parcel #R5160 059, Gwinnett County, Georgia. The property owner is Red Lion Acquisition & Management. The current zoning is R100. The requested zoning is LI for the development of an office suite.
- C. Case # R24-031- BAMM Real Estate, LLC c/o Mahaffey Pickens Tucker, LLP, filed an application to rezone 5.09+/- acres located on Atlanta Hwy Loganville, GA 30052. Map/Parcel #LG060129, Walton County, Georgia. The property owner is Ann R Jones. The current zoning is R-44. The requested zoning is CH for the development of a medical office building.
- D. Case #V24-032 BAMM Real Estate, LLC c/o Mahaffey Pickens Tucker, LLP requested a Major Variance for the property located on Atlanta Hwy Loganville, GA 30052 at Parcels #LG060129, Walton County, GA. Present zoning is R-44. Ordinance and Section from which relief is sought is Zoning Ordinance 119-432; relief from buffer requirements.
- E. Case #V24-033 BAMM Real Estate, LLC c/o Mahaffey Pickens Tucker, LLP requested a Major Variance for the property located on Atlanta Hwy Loganville, GA 30052 at Parcels #LG060129, Walton County, GA. Present zoning is R-44. Ordinance and Section from which relief is sought is Zoning Ordinance 119-380; relief from the minimum parking requirements.
- F. Case # R24-034 Kittle Homes, filed an application to rezone 26.07+/- acres located on 4615 Atlanta Hwy Loganville, GA 30052. Map/Parcel #LG110187, LG110187A00, LG110185C00, LG110185B00, Walton County, Georgia. The property owner is Camp Family Partnership. The current zoning is CH. The requested zoning is RM-6 for the development of a townhome community.
- 4. FINANCE / HUMAN RESOURCES COMMITTEE REPORT
  - <u>A.</u> Health Insurance Renewal
- 5. PUBLIC SAFETY COMMITTEE REPORT
- 6. PUBLIC UTILITIES / TRANSPORTATION COMMITTEE REPORT