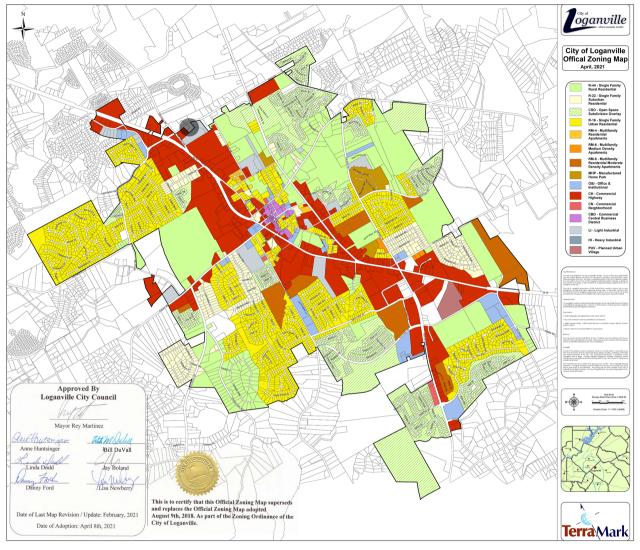

# 3. PLANNING & DEVELOPMENT COMMITTEE REPORT

- A. **Case #A24-029 –** Juan Ramon, requests annexation of property located at 520 Brand Road Loganville, GA 30052. Map/Parcel #R5160 059, Gwinnett County, GA. 3.0+/- acres.
- **B. Case # R24-030** Juan Ramon, filed an application to rezone 3.0+/- acres located on 520 Brand Road Loganville, GA 30052. Map/Parcel #R5160 059, Gwinnett County, Georgia. The property owner is Red Lion Acquisition & Management. The current zoning is R100. The requested zoning is LI for the development of an office suite.
- C. Case # R24-031- BAMM Real Estate, LLC c/o Mahaffey Pickens Tucker, LLP, filed an application to rezone 5.09+/- acres located on Atlanta Hwy Loganville, GA 30052. Map/Parcel #LG060129, Walton County, Georgia. The property owner is Ann R Jones. The current zoning is R-44. The requested zoning is CH for the development of a medical office building.
- D. Case #V24-032 BAMM Real Estate, LLC c/o Mahaffey Pickens Tucker, LLP requested a Major Variance for the property located on Atlanta Hwy Loganville, GA 30052 at Parcels #LG060129, Walton County, GA. Present zoning is R-44. Ordinance and Section from which relief is sought is Zoning Ordinance 119-432; relief from buffer requirements.
- E. Case #V24-033 BAMM Real Estate, LLC c/o Mahaffey Pickens Tucker, LLP requested a Major Variance for the property located on Atlanta Hwy Loganville, GA 30052 at Parcels #LG060129, Walton County, GA. Present zoning is R-44. Ordinance and Section from which relief is sought is Zoning Ordinance 119-380; relief from the minimum parking requirements.
- F. Case # R24-034 Kittle Homes, filed an application to rezone 26.07+/- acres located on 4615 Atlanta Hwy Loganville, GA 30052. Map/Parcel #LG110187, LG110187A00, LG110185C00, LG110185B00, Walton County, Georgia. The property owner is Camp Family Partnership. The current zoning is CH. The requested zoning is RM-6 for the development of a townhome community.
- 4. FINANCE / HUMAN RESOURCES COMMITTEE REPORT
  - <u>A.</u> Health Insurance Renewal
- 5. PUBLIC SAFETY COMMITTEE REPORT
- 6. PUBLIC UTILITIES / TRANSPORTATION COMMITTEE REPORT