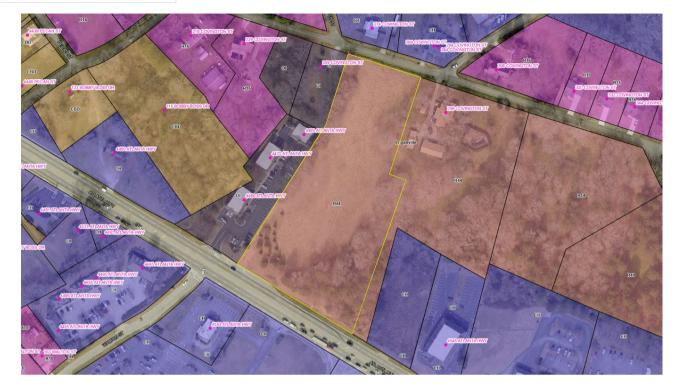

# 3. PLANNING & DEVELOPMENT COMMITTEE REPORT

- A. **Case #A24-029 –** Juan Ramon, requests annexation of property located at 520 Brand Road Loganville, GA 30052. Map/Parcel #R5160 059, Gwinnett County, GA. 3.0+/- acres.
- **B. Case # R24-030** Juan Ramon, filed an application to rezone 3.0+/- acres located on 520 Brand Road Loganville, GA 30052. Map/Parcel #R5160 059, Gwinnett County, Georgia. The property owner is Red Lion Acquisition & Management. The current zoning is R100. The requested zoning is LI for the development of an office suite.
- C. Case # R24-031- BAMM Real Estate, LLC c/o Mahaffey Pickens Tucker, LLP, filed an application to rezone 5.09+/- acres located on Atlanta Hwy Loganville, GA 30052. Map/Parcel #LG060129, Walton County, Georgia. The property owner is Ann R Jones. The current zoning is R-44. The requested zoning is CH for the development of a medical office building.
- D. Case #V24-032 BAMM Real Estate, LLC c/o Mahaffey Pickens Tucker, LLP requested a Major Variance for the property located on Atlanta Hwy Loganville, GA 30052 at Parcels #LG060129, Walton County, GA. Present zoning is R-44. Ordinance and Section from which relief is sought is Zoning Ordinance 119-432; relief from buffer requirements.
- E. Case #V24-033 BAMM Real Estate, LLC c/o Mahaffey Pickens Tucker, LLP requested a Major Variance for the property located on Atlanta Hwy Loganville, GA 30052 at Parcels #LG060129, Walton County, GA. Present zoning is R-44. Ordinance and Section from which relief is sought is Zoning Ordinance 119-380; relief from the minimum parking requirements.
- F. Case # R24-034 Kittle Homes, filed an application to rezone 26.07+/- acres located on 4615 Atlanta Hwy Loganville, GA 30052. Map/Parcel #LG110187, LG110187A00, LG110185C00, LG110185B00, Walton County, Georgia. The property owner is Camp Family Partnership. The current zoning is CH. The requested zoning is RM-6 for the development of a townhome community.
- 4. FINANCE / HUMAN RESOURCES COMMITTEE REPORT
  - <u>A.</u> Health Insurance Renewal
- 5. PUBLIC SAFETY COMMITTEE REPORT
- 6. PUBLIC UTILITIES / TRANSPORTATION COMMITTEE REPORT