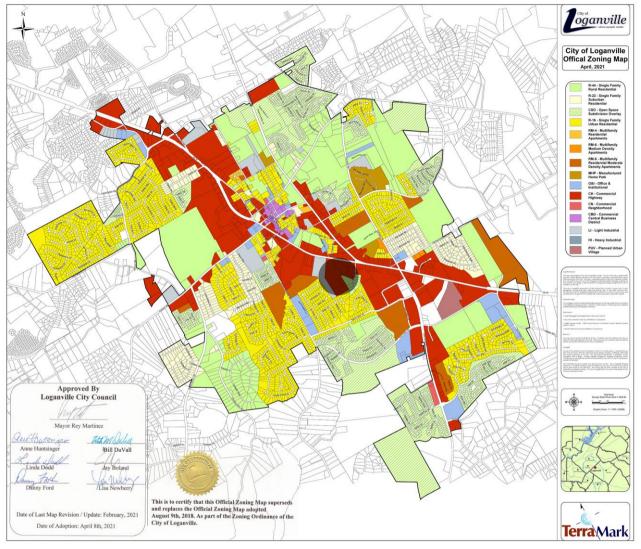

0052

WAY SHANE H & WAY WILLIAM P II 111 COVINGTON STREET LOGANVILLE, GA 30052



# STAFF APPLICATION ANALYSIS REPORT

ZONING CASE #: R24-034

LANDOWNERS: Camp Family Partnership LLCP

**APPLICANT:** Kittle Homes

PROPERTY ADDRESS: 4615 Atlanta Highway

MAP/PARCEL #: LG110187, LG110187A00, LG110185C00, LG1101855B00

PARCEL DESCRIPTION: Vacant / Parking Lot

AREA: 26.07 acres

EXISTING ZONING: Commercial Highway

PROPOSED ZONING: RM-6

FUTURE LAND USE MAP: Commercial Highway, Public / Institutional

**REASON FOR REQUEST:** The applicant plans to leave an undisclosed amount of space along the front area as CH and is asking for the remaining acreage to be zoned for townhomes as well as a dog park.

PLANNING COMMISSION HEARING: Oct. 24, 2024

CITY COUNCIL HEARING: Nov. 14, 2024



ZONING MAP





Planning & Dev Section 3, ItemF. 4303 Lawrenceville Rd. Loganville, GA 30052 770.466.2633 • planning@loganville-ga.gov

# FUTURE LAND USE MAP





Planning & Dev Section 3, ItemF. 4303 Lawrenceville Rd. Loganville, GA 30052 770.466.2633 • planning@loganville-ga.gov



# Applicant's Request

The applicant is seeking to re-zone 23.99 acres from a 26.07 acres tract and rezone it from CH to RM-6 to build 125 townhomes that will feature 3 bedrooms, 2.5 bathrooms, two-car garage and more than 1,600 heated square feet of space.

## **Existing Conditions**

The land is currently vacant and serving as parking for the RV business next door. A sno-cone place was moved onto the property but never opened up as the tenant awaits a final decision on the future of the property.

Impact Analysis/Recomm