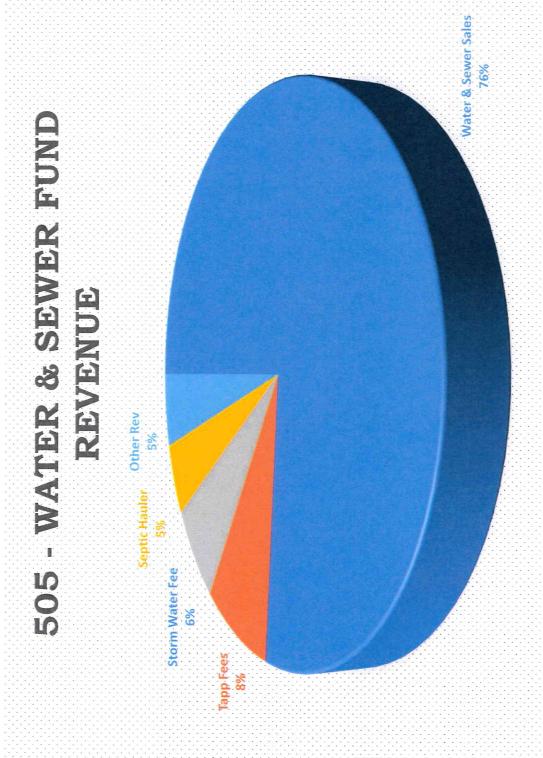

to our residents, with best efforts to provide uninterrupted water and sewer service.
- Budgeting for upgrades to assist with aging infrastructure and ongoing demands from city growth.
- Remaining in compliance with our water and sewer permits by adhering with state and federal laws and regulations.
- Following the guidelines in our stormwater management plan (MS4) to remain in compliance with our state permit.
- Continued efforts to build a great working relationship with our residents, elected officials, and staff.
- Increased security measures within our water and sewer databases to prevent cyberattacks.
- Continued education and cross training for staff to enhance performance and customer service.
- Reviewing and updating city ordinances, development regulations, and specifications.



| Comparison 1 | Section 3, Item A. |
|--------------|--------------------|
| Budget       | •                  |

|                     |                                       |                             |                             |                                          |                       | Budget                   |                          |         |
|---------------------|---------------------------------------|-----------------------------|-----------------------------|------------------------------------------|-----------------------|--------------------------|--------------------------|---------|
|                     |                                       |                             |                             |                                          | Parent