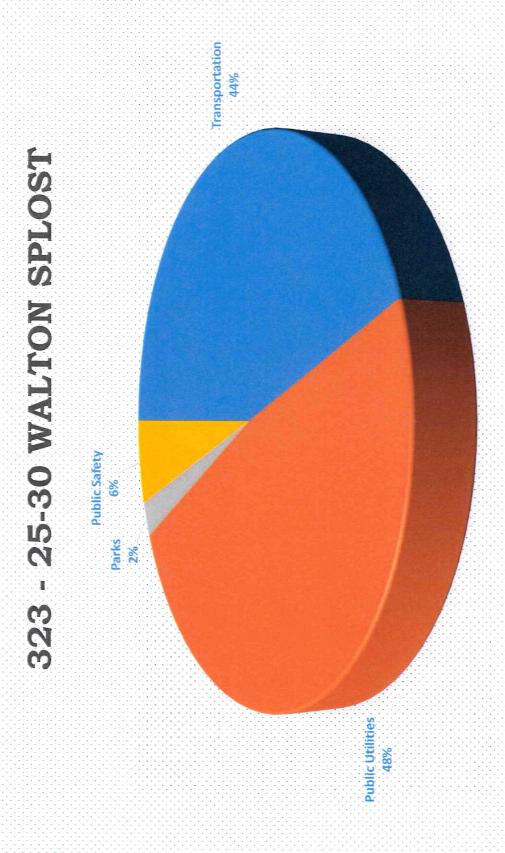

| 0.00% |
|                            | Total Fund: 321 - Wc Splost 2019: | 1,817,035.37                | 2,213,862.17                | 311,340.11                               | 0.00                  | 0.00                     | 0.00                     | 0.00% |

Section 3, Item A.



4303 Lawrenceville Highway • Loganville, GA 30052 • 770-466-1165 • www.loganville-ga.gov

### 2025-2030 Walton County SPLOST Fund

Total FY2025 budgeted projected revenue for the 2025-2030 WC SPLOST are \$2,460,000.00

The 2025 WC SPLOST is a 1% sales tax approved by a majority of the qualified voters of Walton County and is a restricted fund used for public safety, transportation, public utilities, and parks and recreation. This fund was estimated to collect \$11,334,494.00 over a six-year period.



| Comparison | Section 3, Item A. |
|------------|--------------------|
| Budget     | то Рагент виддет   |

|                                                | Parent Budget               |                             |                                          |                       |                          |                          | %     |
|------------------------------------------------|-----------------------------|-----------------------------|------------------------------------------|-----------------------|--------------------------|--------------------------|-------|
| Account Number                                 | 2021-2022<br>Total Activity | 2022-2023<br>Total Activity | 2023-2024<br>YTD Activity<br>Through May | 2023-2024<br>Approved | 2024-2025<br>Recommended | Incr