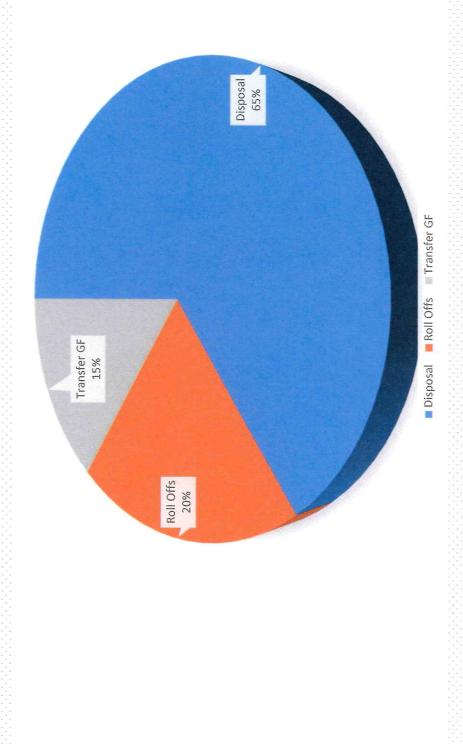

0     | 92,000.00    | 2,000.00   | 2.22%  |
| 540-0000-344110 Sanitation Sales / Collection | 1              | 2,491,380.55   | 2,756,056.21          | 2,381,087.86 | 2,500,000.00  | 2,800,000.00 | 300,000.00 | 12.00% |
| 540-0000-361000 Interest Revenues             |                | 1,353.31       | 25,259.09             | 39,259.96    | 25,000.00     | 40,000.00    | 15,000.00  | 60.00% |
| 540-0000-389000 Bank Charges & Misc.          |                | -337.72        | 0.00                  | 0.00         | 0.00          | 0.00         | 0.00       | 0.00%  |
|                                               | Total Revenue: | 2,569,227.15   | 2,875,307.40          | 2,497,175.28 | 2,615,000.00  | 2,932,000.00 | 317,000.00 | 12.12% |

# 540 - Solid Waste Sanitation Fund Expenditures



| Comparison | Section 3, Item A. |
|------------|--------------------|
| Budget     | to ratetit buuget  |

|                                |                               |                             |                             |                           | Parent Budget         |                          |                          | %        |
|--------------------------------|-------------------------------|-----------------------------|-----------------------------|---------------------------|-----------------------|--------------------------|--------------------------|----------|
|                                |                               | 2021-2022<br>Total Activity | 2022-2023<br>Total Activity | 2023-2024<br>YTD Activity | 2023-2024<br>Approved | 2024-2025<br>Recommend