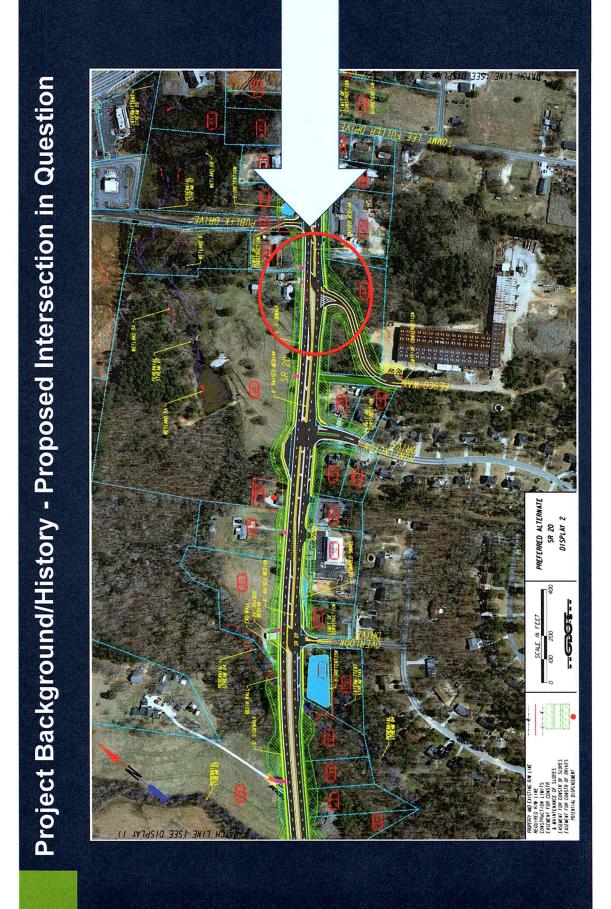

### 5. PUBLIC UTILITIES / TRANSPORTATION COMMITTEE REPORT

- A. Covington Street Storm Drainage Improvements Engineering \$40,000.00 (ARPA Funds)
- B. Hidrostal Influent Pump \$74,376.00 (ARPA Funds)
- C. Tommy Lee Fuller / Publix Driveway Design \$164,535.00 (5% contingency) ARPA Funds

**Transportation improvements in the area? If yes, what are they?** Potentially the improvements that will result from GDOT discussions with the City related to the realignment of Tommy Lee Fuller Road with Highway 20.