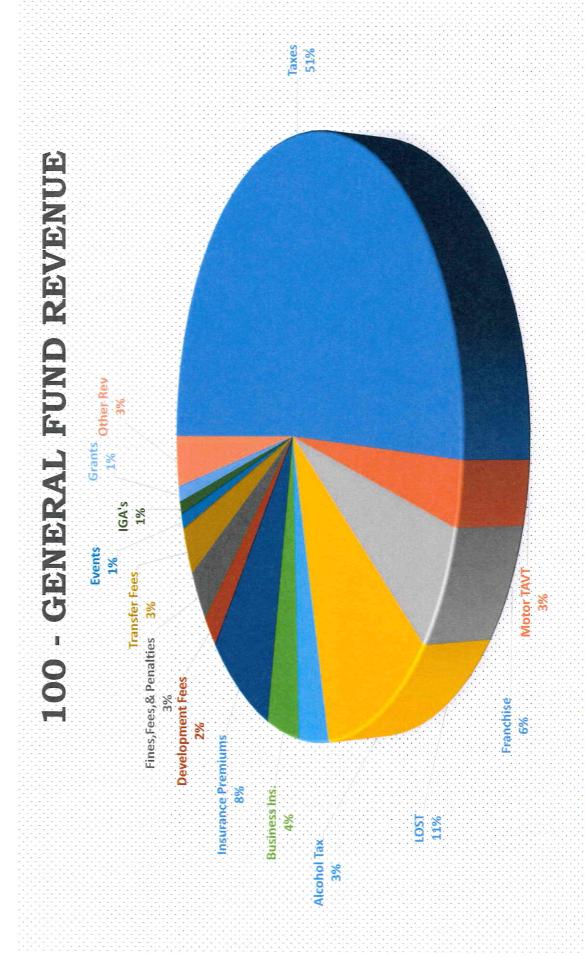

roperty for a particular area.
- Tax Levy: The total amount to be raised by general property taxes for operations and debt service purposes.
- Tax: A compulsory charge levied by a governmental unit for the purpose of raising revenue. These revenues are used to pay for services or
  improvements provided for the general public benefit.
- Tax Rate: The amount of property tax stated in terms of a unit of the municipal tax base.
- User Fees: Charges or fees established to recover part or all of the costs incurred in the provision of services by a government; based on the philosophy that the recipient of the benefit should pay for the services.
- Valuation (100 Percent): The legal requirement that a community's assessed value on property must reflect its market, or full and fair
  cash value.



Section 3, Item A. Compariso **Budget** Parent % to Parent **Budget Budget** 2021-2022 2022-2023 2023-2024 2023-2024 2024-2025 Increase / Total Activity Total Activity YTD Activity Approved Recommended (Decrease)

Through May

**Account Number** 

## Fund: 100 - General Fund

|                 | I: 100 - General Fund                     |            |              |            |                                        |            |            |         |
|-----------------|-------------------------------------------|------------|--------------|------------|----------------------------------------|------------|------------|---------|
|                 | partment: 0000 - Non-Departmenta          |            |              |            |                                        |