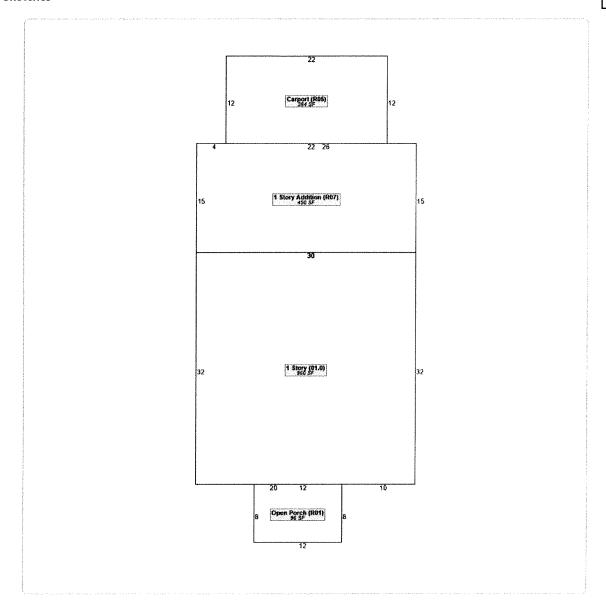

### **Existing Conditions**

This property has been zoned CH dating back to the 1980s and contains a 1,410-square-foot single-family home, a 3,200-square-foot warehouse/office building, and a 3,900-square-foot warehouse/office building. According to records, a garage was added in 1960, paving done in 1985, a metal storage building was added in 2018 and a build out was done on one of the buildings on site in September 2022. City records indicate that a permit was pulled for this address for a sign for a tattoo parlor that went 6 months without any work being done and a "no inspection" letter was included in the file.

#### **Existing Conditions**

This property has been zoned CH dating back to the 1980s and contains a 1,410-square-foot single-family home, a 3,200-square-foot warehouse/office building, and a 3,900-square-foot warehouse/office building. According to records, a garage was added in 1960, paving done in 1985, a metal storage building was added in 2018 and a build out was done on one of the buildings on site in September 2022. City records indicate that a permit was pulled for this address for a sign for a tattoo parlor that went 6 months without any work being done and a "no inspection" letter was included in the file.