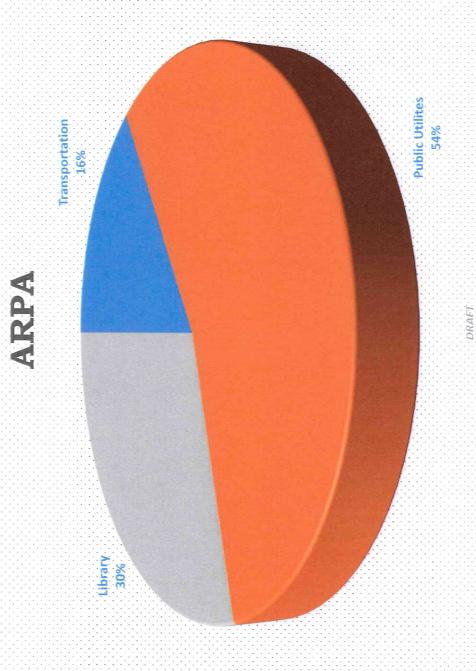

emergency repair projects. This fund has been used in the following departments:

- 1. Highways & Street Dept: Breckenridge Emergency Road Repair. \$735,787.94
- 2. Water Quality Control Dept: Solid waste spreader truck. \$126,787.88
- 3. Sewer Dept: Repair sewer pump. \$58,895
- 4. Water Dept: Engineering fees for water transmission line. \$315,802.03

Our plan for ARPA in FY 2025 is to use the remaining funds in two different funds. This is accounting for the \$3,785,039.77 we already have on hand and forecasting the earning of approximately \$60,000.00 in interest over the next budget cycle.

- 1. Water, Sewer, Stormwater, & Wastewater infrastructure replacement and repair projects at \$2,345,039.77
- 2. Library contribution per IGA at \$1,500,000.00

# 371 - AMERICAN RESCUE PLAN ACT



| Comparison : | Section 3, Item A. |
|--------------|--------------------|
| Budget       | to Parent Budget   |

|                  |                    |                |                             |                             |                                          | Parent Budget         |                          |                          | %       |
|------------------|--------------------|----------------|-----------------------------|-----------------------------|------------------------------------------|-----------------------|--------------------------|--------------------------|---------|
| Account Number   |                    |                | 2021-2022<br>Total Activity | 2022-2023<br>Total Activity | 2023-2024<br>YTD Activity<br>Through May | 2023-2024<br>Approved