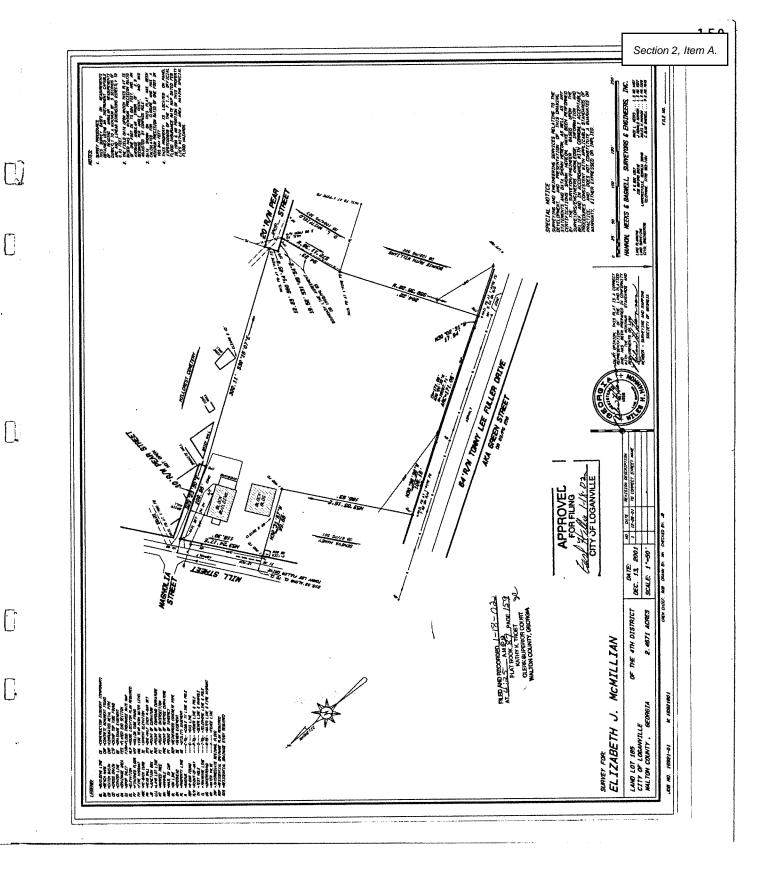

### **Property Description**

All that tract or parcel of land lying and being in Land Lot 185 of the 4<sup>th</sup> District, City of Loganville, Walton County, Georgia being 2.46781 acres, more or less, as shown on a plat of survey for Elizabeth J. McMillian, dated December 13, 2001, revised December 26, 2001, prepared by Hannon, Meeks & Bagwell, Surveyors & Engineers, Inc., certified by Miles H. Hannon, Georgia Registered Surveyor, and being recorded in Plat Book 87, page 159, in the Office of the Clerk of the Superior Court for Walton County, Georgia, which recorded plat is incorporated herein by reference and made a part of this description.

#### **Property Description**

All that tract or parcel of land lying and being in Land Lot 185 of the 4<sup>th</sup> District, City of Loganville, Walton County, Georgia being 2.46781 acres, more or less, as shown on a plat of survey for Elizabeth J. McMillian, dated December 13, 2001, revised December 26, 2001, prepared by Hannon, Meeks & Bagwell, Surveyors & Engineers, Inc., certified by Miles H. Hannon, Georgia Registered Surveyor, and being recorded in Plat Book 87, page 159, in the Office of the Clerk of the Superior Court for Walton County, Georgia, which recorded plat is incorporated herein by reference and made a part of this description.