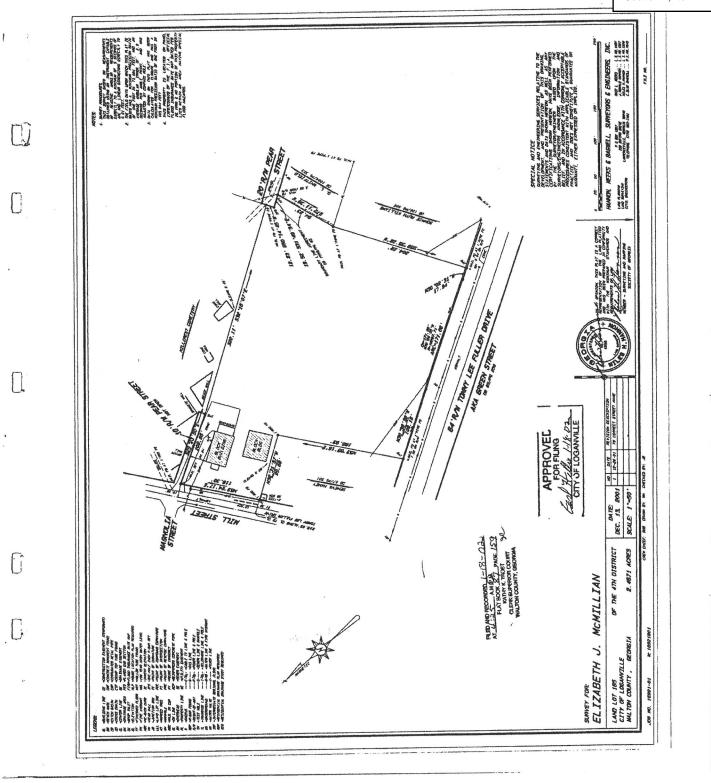

### **Property Description**

All that tract or parcel of land lying and being in Land Lot 185 of the 4<sup>th</sup> District, City of Loganville, Walton County, Georgia being 2.46781 acres, more or less, as shown on a plat of survey for Elizabeth J. McMillian, dated December 13, 2001, revised December 26, 2001, prepared by Hannon, Meeks & Bagwell, Surveyors & Engineers, Inc., certified by Miles H. Hannon, Georgia Registered Surveyor, and being recorded in Plat Book 87, page 159, in the Office of the Clerk of the Superior Court for Walton County, Georgia, which recorded plat is incorporated herein by reference and made a part of this description.

#### **Property Description**

All that tract or parcel of land lying and being in Land Lot 185 of the 4<sup>th</sup> District, City of Loganville, Walton County, Georgia being 2.46781 acres, more or less, as shown on a plat of survey for Elizabeth J. McMillian, dated December 13, 2001, revised December 26, 2001, prepared by Hannon, Meeks & Bagwell, Surveyors & Engineers, Inc., certified by Miles H. Hannon, Georgia Registered Surveyor, and being recorded in Plat Book 87, page 159, in the Office of the Clerk of the Superior Court for Walton County, Georgia, which recorded plat is incorporated herein by reference and made a part of this description.