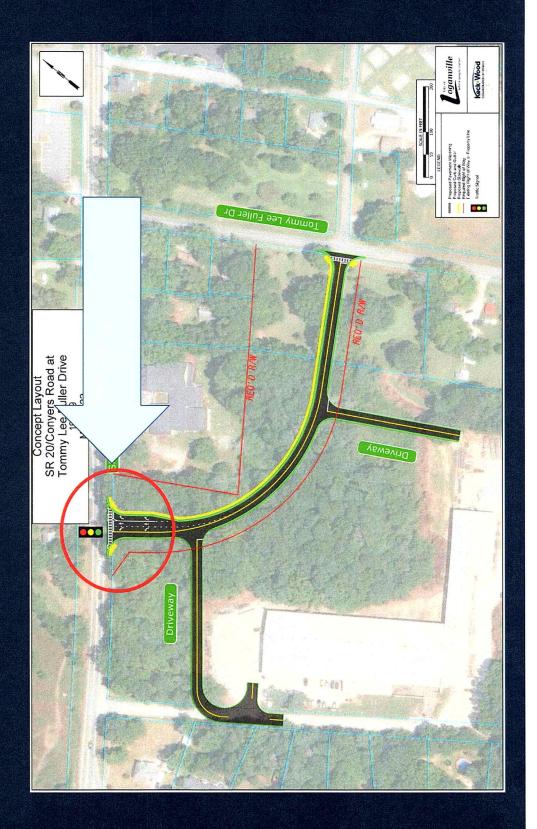

### 5. PUBLIC UTILITIES / TRANSPORTATION COMMITTEE REPORT

- A. Covington Street Storm Drainage Improvements Engineering \$40,000.00 (ARPA Funds)
- B. Hidrostal Influent Pump \$74,376.00 (ARPA Funds)
- C. Tommy Lee Fuller / Publix Driveway Design \$164,535.00 (5% contingency) ARPA Funds