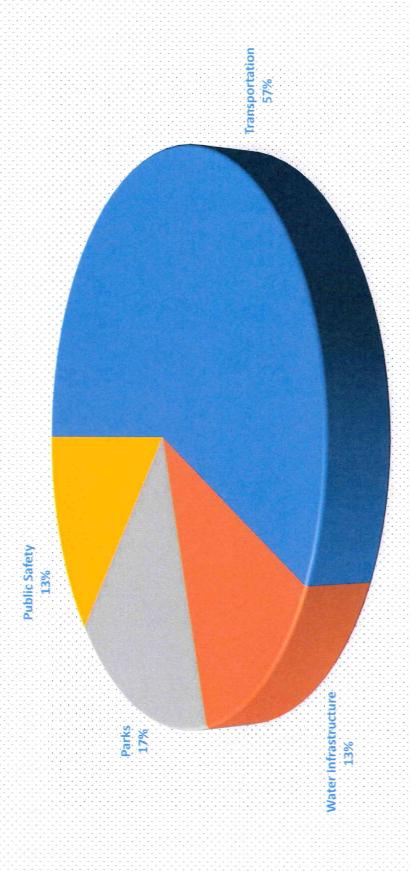

| Total Fund: 323 - Walton county SPLOST 2025: | 0.00                        | 0.00                        | 0.00                                     | 0.00                  | 0.00                     | 0.00                     | 0.00% |



4303 Lawrenceville Highway • Loganville, GA 30052 • 770-466-1165 • www.foganville-ga.gov

### 2023-2029 Gwinnett County SPLOST Fund

Total FY2025 budgeted projected revenue for the 2023-2029 GC SPLOST are \$744,000.00

The 2023 GC SPLOST is a 1% sales tax approved by a majority of the qualified voters of Gwinnett County and is a restricted fund used for public safety, water and sewer infrastructure, transportation, and recreation. This fund was estimated to collect \$4,484,388.00 over a six-year period.

## 324 - 23-29 GWINNETT SPLOST



| Comparison 1 | Section 3, Item A. |
|--------------|--------------------|
| Budget       | to Parent Budget   |

|                                                              |                             |                             |                           | Parent Budget         |                          |                          |       |
|--------------------------------------------------------------|-----------------------------|-----------------------------|---------------------------|-----------------------|--------------------------|--------------------------|-------|
|                                                              | 2021-2022<br>Total Activity | 2022-2023<br>Total Activity | 2023-2024<br>YTD Activity | 2023-2024<br>Approved | 2024-2025<br>Recommended | I