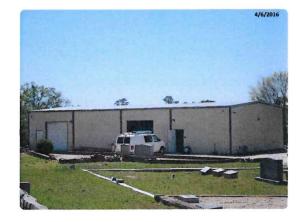

### **Existing Conditions**

This property has been zoned CH dating back to the 1980s and contains a 1,410-square-foot single-family home, a 3,200-square-foot warehouse/office building, and a 3,900-square-foot warehouse/office building. According to records, a garage was added in 1960, paving done in 1985, a metal storage building was added in 2018 and a build out was done on one of the buildings on site in September 2022. City records indicate that a permit was pulled for this address for a sign for a tattoo parlor that went 6 months without any work being done and a "no inspection" letter was included in the file.

#### **Existing Conditions**

This property has been zoned CH dating back to the 1980s and contains a 1,410-square-foot single-family home, a 3,200-square-foot warehouse/office building, and a 3,900-square-foot warehouse/office building. According to records, a garage was added in 1960, paving done in 1985, a metal storage building was added in 2018 and a build out was done on one of the buildings on site in September 2022. City records indicate that a permit was pulled for this address for a sign for a tattoo parlor that went 6 months without any work being done and a "no inspection" letter was included in the file.