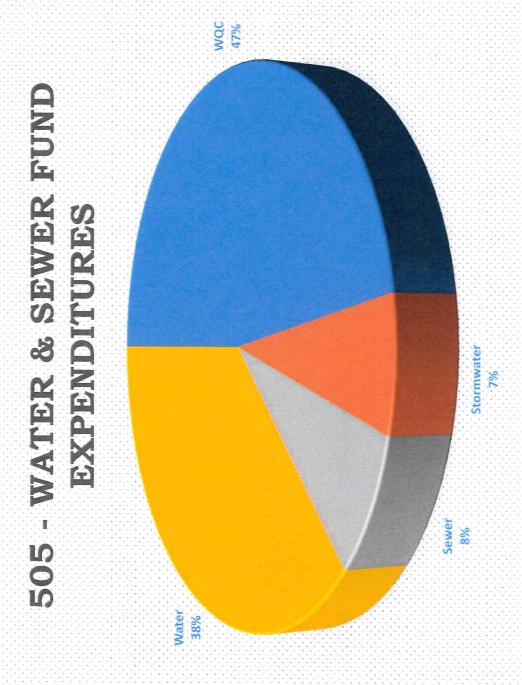

|                          |       |
| Revenue             | s devel y and                         | 9,939,760.24                | 10,406,534.72               | 7,986,148.74                             | 9,567,500.00          | 9,939,000.00             | 371,500.00               | 3.88% |
|                     | Total Fund: 505 - Water & Sewer Fund: | 9,939,760.24                | 10,406,534.72               | 7,986,148.74                             | 9,567,500.00          | 9,939,000.00             | 371,500.00               | 3.88% |
|                     | Report Total:                         | 9,939,760.24                | 10,406,534.72               | 7,986,148.74                             | 9,567,500.00          | 9,939,000.00             | 371,500.00               | 3.88% |



Parent Budget % 2021-2022 2022-2023 2023-2024 2023-2024 2024-2025 Increase / **Total Activity Total Activity** YTD Activity Approved Recommended (Decrease) Through May Account Number Fund: 505 - Water & Sewer Fund Department: 4300 - Water Quality Control Salaries & Wages - Wqc 505-4300-511100 483,389.30 503,922.41 508,122.23 602,770.00 695,000.00 92,230.00 15.30% Overtime Pay 505-4300-511300 16,938.78 13,606.50 7,834.54 15,000.00 15,000.00 0.00 0.00% Group Insurance 204,198.00 222,687.25 203,886.50 505-4300-512100 275,000.00 254,000.00 -21.000.00 -7.64% Fica & Medicare 36,492.38 505-4300-512200 36,148.35 40,331.66 46,112.00 53,945.00 16.99% 7.833.00 505-4300-512400 Pmts To Retirement Sys 71,353.43 330,562.98 78,161.60 81,846.00 141,150.00 59,304.00 72.46% **Unemployment Expenses** 505-43