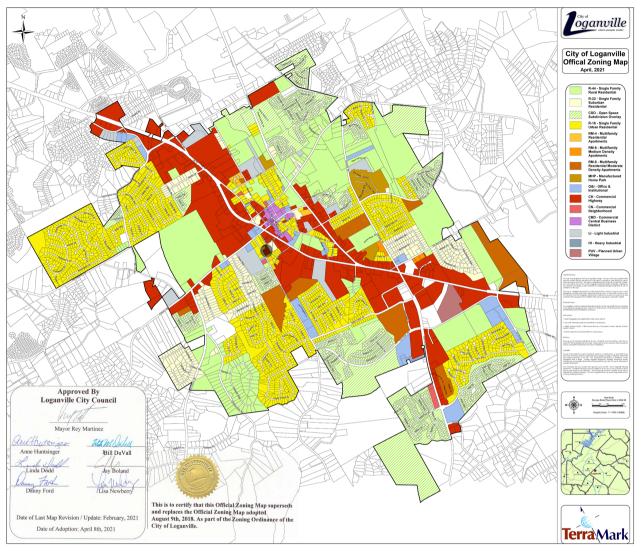

# **ZONING MAP**

4303 Lawrenceville Rd. Loganville, GA 30052

770.466.2633 • planning@loganville-ga.gov

### AREA ZONING