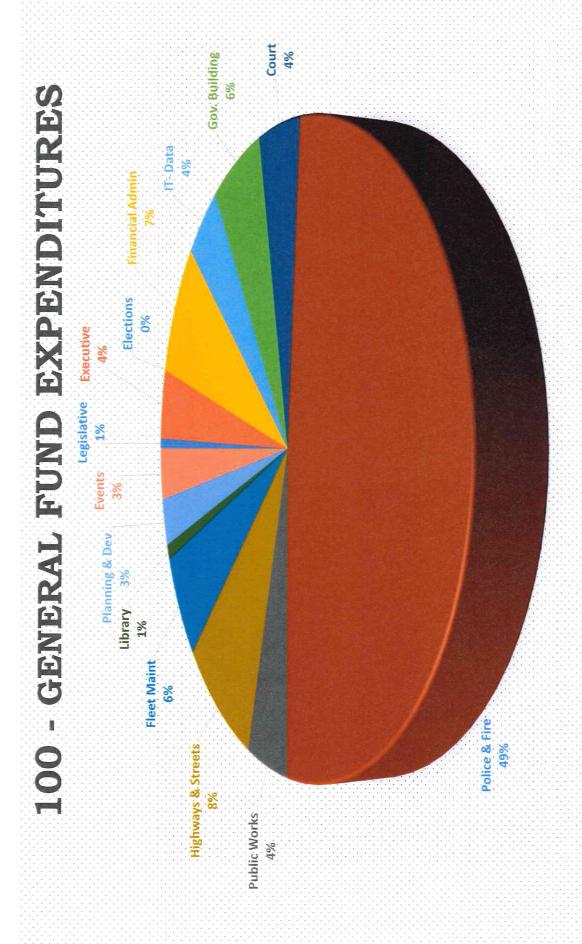

76.00% |
| 100-0000-391230 | Transfer In - Hotel/Motel      | 47,008.09      | 52,899.00  | 31,270.70    | 35,000.00        | 50,000.00  | 15,000.00                | 42.86% |
| 100-0000-392000 | Sale Of Surplus Property       | 1,548.40       | 99,949.18  | 3 43.20      | 0.00             | 0.00       | 0.00                     | 0.00%  |
| 100-0000-392001 | Comp For Loss Of Gen Fixed     | 33.33          | 0.00       | 0.00         | 0.00             | 0.00       | 0.00                     | 0.00%  |
| 100-0000-392200 | Property Sale                  | 16,340.00      | 0.00       | 0.00         | 0.00             | 0.00       | 0.00                     | 0.00%  |

Total Department: 0000 - Non-Departmental: 14,927,437.4015,625,220.5214,989,460.1215,186,140.0016,503,910.1,317,770.0 8.68%



| Comparison 1 Budget | Section 3, Item A. |
|---------------------|--------------------|
|                     |                    |

|                                  | Parent Budget               |                             |               |               |                          |                          | %