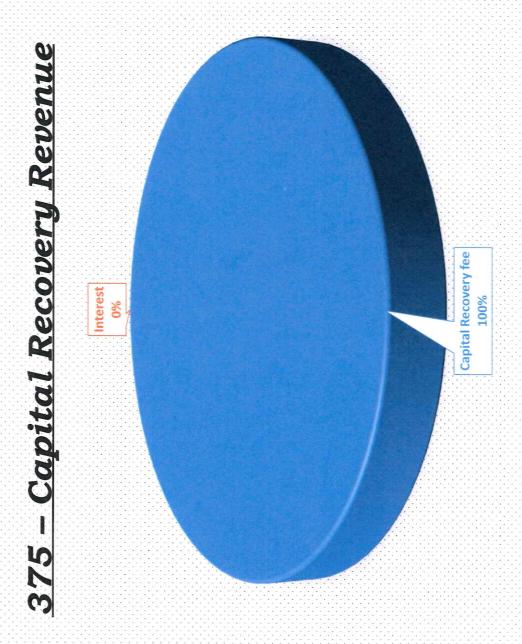

| 1,465,583.59          | 3,845,039.77             | 2,379,456.18             | 162.36%  |
|                                    | Total Fund: 371 - ARPA: | 0.00                        | 39,616.92                   | -790,538.52                              | -53,300.21            | 0.00                     | 53,300.21                | -100.00% |



4303 Lawrenceville Highway • Loganville, GA 30052 • 770-466-1165 • www.ioganville-ga.gov

### **Capital Recovery Fund**

### Total FY2025 budgeted projected revenue for the Capital Recovery Fund are \$400,000.00

Capital Recovery Fund. This fund is collected by assessing new users of the City of Loganville's water and sewer system and can only be used for new capital projects within the Water & Sewer Enterprise Fund.



| Comparison | Section 3, Item A. |
|------------|--------------------|
| Rudget     | to Daront Budget   |

|                     |                             |                |                             |                             |                                          |                       |                          | an . a. o anage.         | •       |
|---------------------|-----------------------------|----------------|-----------------------------|-----------------------------|------------------------------------------|-----------------------|--------------------------|--------------------------|---------|
|                     |                             |                |                             |                             |