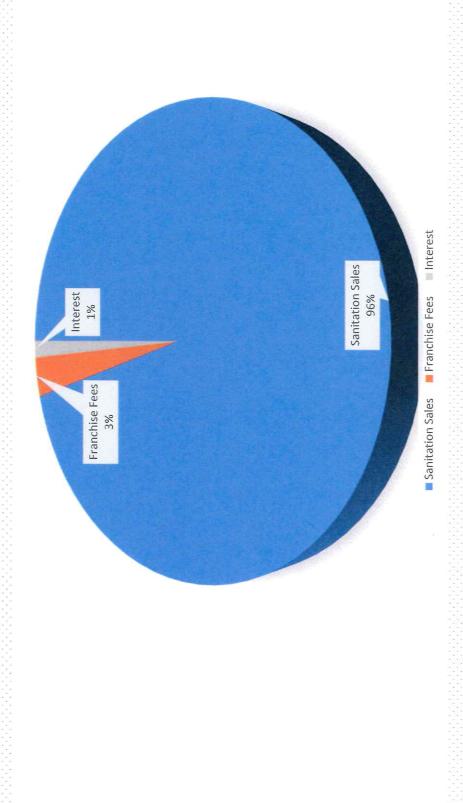

|

Section 3, Item A.



4303 Lawrenceville Highway • Loganville, GA 30052 • 770-466-1165 • www.loganville-ga.gov

### **Solid Waste Sanitation Fund**

Total FY2025 budgeted projected revenue for the Solid Waste Sanitation are \$2,932,000.00

Total FY2025 budgeted projected expenditures for the Solid Waste Sanitation are \$2,932,000.00

The Solid Waste Sanitation Fund accounts for all solid waste operations of the City. Solid Waste Sanitation revenues are derived from charges for services for trash pickup for residential, commercial, roll-off, and recycling customers. Sanitation fees for trash pickup services in FY2025 are subject to a rate change based off the annual consumer price index (CPI) up to 5% for commercial customers only.

# 540 - Solid Waste Sanitation Fund Revenue



| Comparison | Section 3, Item A. |
|------------|--------------------|
| Budget     | to ratetit buuget  |

|                                               |                |                |                       |              | Parent Budget |              |            | %      |
|-----------------------------------------------|----------------|----------------|-----------------------|--------------|---------------|--------------|------------|--------|
|                                               |                | 2021-2022      | 2022-2023             | 2023-2024    | 2023-2024     | 2024-2025    | Increase / |        |
|                                               |                | Total Activity | <b>Total Activity</b> | YTD Activity | Approved      | Recommended  | (Decrea