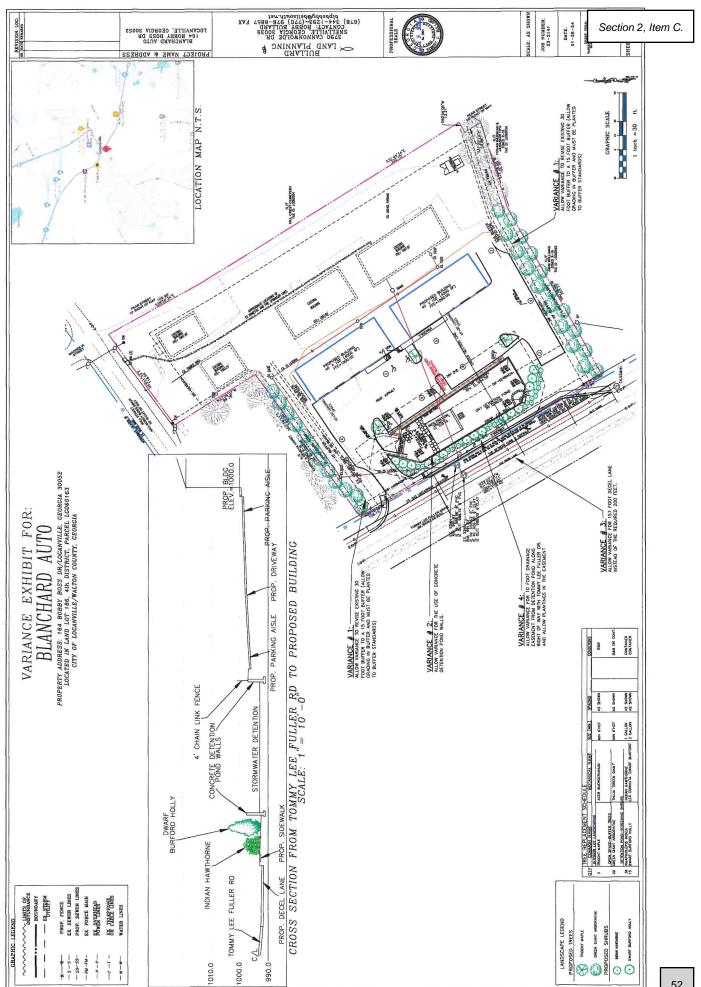

### The Property:

164 Bobby Boss Dr. is a 2.47 acre parcel presently zoned CH within the city of Loganville. The parcel, as shown on the attached exhibit, is an L-shaped parcel with two existing smaller buildings adjacent to Bobby Boss Drive and two larger commercial buildings located behind the smaller ones and accessed from Bobby Boss Drive. The owner is proposing to add two more large commercial buildings directly to the northeast of the existing commercial buildings on what is now a grassy slope which leads from the existing large buildings to Tommy Lee Fuller Drive.

Variances (as shown and numbered on the attached parcel):

Variance 1: This request involves a reduction in the existing 50 foot buffer to a 15 foot buffer within the setback on the northeastern portion of the property. As the detention pond referenced in Variance 2 requires access, this variance will allow the applicant to remove an existing gravel area and to grade an area to allow access to the western portion of the property from the eastern, and to allow access to the detention pond for maintenance.

Variance 2: The most involved request for a variance concerns the placement of a detention pond on the portion of the property adjacent to Tommy Lee Fuller Drive. For reasons set forth extensively in the attached exhibits, a requirement for a detention facility with a 4 to 1 slope would require too much land in order to accomplish on this particular parcel, and make the applicant unable to place any new commercial buildings on the property. Any alternative requirement for underground detention given the nature of the property and the existing slope would not be economically feasible. Applicants propose a vertical-wall detention facility with

extensive landscaping which would not only beautify the existing property for adjacent property owners, but would also solve an existing and persistent flooding issue which has existed in the area for a number of years.

Variance 3: This would reduce the deceleration lane requirement from 200 feet to 157 feet to accommodate the correct road frontage and drainage requirements.

Variance 4: The current zoning and regulations require a 20 foot drainage easement around the detention area. The proposal calls for a reduction of this easement to 10 feet to allow for plantings within 10 feet of the detention area for increased aesthetics issues.

The Property:

164 Bobby Boss Dr. is a 2.47 acre parcel presently zoned CH within the city of Loganville. The parcel, as shown on the attached exhibit, is an L-shaped parcel with two existing smaller buildings adjacent to Bobby Boss Drive and two larger commercial buildings located behind the smaller ones and accessed from Bobby Boss Drive. The owner is proposing to add two more large commercial buildings directly to the northeast of the existing commercial buildings on what is now a grassy slope which leads from the existing large buildings to Tommy Lee Fuller Drive.

### The Property:

as shown on the attached exhibit, is an L-shaped parcel with two existing smaller buildings adjacent to Bobby Boss Drive and two larger commercial buildings located behind the smaller ones and accessed from Bobby Boss Drive. The owner is proposing to add two more large commercial buildings directly to the northeast of the existing commercial buildings on what is now a grassy slope which leads from the existing large buildings to Tommy Lee Fuller Drive.