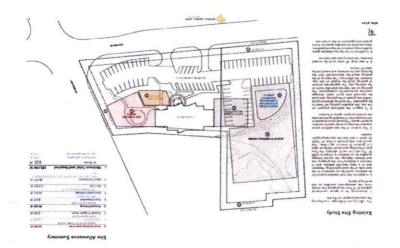

### The Property:

164 Bobby Boss Dr. is a 2.47 acre parcel presently zoned CH within the city of Loganville. The parcel, as shown on the attached exhibit, is an L-shaped parcel with two existing smaller buildings adjacent to Bobby Boss Drive and two larger commercial buildings located behind the smaller ones and accessed from Bobby Boss Drive. The owner is proposing to add two more large commercial buildings directly to the northeast of the existing commercial buildings on what is now a grassy slope which leads from the existing large buildings to Tommy Lee Fuller Drive.

Variances (as shown and numbered on the attached parcel):

Variance 1: This request involves a reduction in the existing 50 foot buffer to a 15 foot buffer within the setback on the northeastern portion of the property. As the detention pond referenced in Variance 2 requires access, this variance will allow the applicant to remove an existing gravel area and to grade an area to allow access to the western portion of the property from the eastern, and to allow access to the detention pond for maintenance.

Variance 2: The most involved request for a variance concerns the placement of a detention pond on the portion of the property adjacent to Tommy Lee Fuller Drive. For reasons set forth extensively in the attached exhibits, a requirement for a detention facility with a 4 to 1 slope would require too much land in order to accomplish on this particular parcel, and make the applicant unable to place any new commercial buildings on the property. Any alternative requirement for underground detention given the nature of the property and the existing slope would not be economically feasible. Applicants propose a vertical-wall detention facility with

extensive landscaping which would not only beautify the existing property for adjacent property owners, but would also solve an existing and persistent flooding issue which has existed in the area for a number of years.

Variance 3: This would reduce the deceleration lane requirement from 200 feet to 157 feet to accommodate the correct road frontage and drainage requirements.

Variance 4: The current zoning and regulations require a 20 foot drainage easement around the detention area. The proposal calls for a reduction of this easement to 10 feet to allow for plantings within 10 feet of the detention area for increased aesthetics issues.

The Property:

164 Bobby Boss Dr. is a 2.47 acre parcel presently zoned CH within the city of Loganville. The parcel, as shown on the attached exhibit, is an L-shaped parcel with two existing smaller buildings adjacent to Bobby Boss Drive and two larger commercial buildings located behind the smaller ones and accessed from Bobby Boss Drive. The owner is proposing to add two more large commercial buildings directly to the northeast of the existing commercial buildings on what is now a grassy slope which leads from the existing large buildings to Tommy Lee Fuller Drive.

### The Property:

as shown on the attached exhibit, is an L-shaped parcel with two existing smaller buildings adjacent to Bobby Boss Drive and two larger commercial buildings located behind the smaller ones and accessed from Bobby Boss Drive. The owner is proposing to add two more large commercial buildings directly to the northeast of the existing commercial buildings on what is now a grassy slope which leads from the existing large buildings to Tommy Lee Fuller Drive.