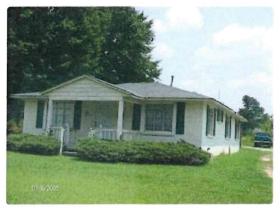

### **Existing Conditions**

This property has been zoned CH dating back to the 1980s and contains a 1,410-square-foot single-family home, a 3,200-square-foot warehouse/office building, and a 3,900-square-foot warehouse/office building. According to records, a garage was added in 1960, paving done in 1985, a metal storage building was added in 2018 and a build out was done on one of the buildings on site in September 2022. City records indicate that a permit was pulled for this address for a sign for a tattoo parlor that went 6 months without any work being done and a "no inspection" letter was included in the file.

#### **Existing Conditions**

This property has been zoned CH dating back to the 1980s and contains a 1,410-square-foot single-family home, a 3,200-square-foot warehouse/office building, and a 3,900-square-foot warehouse/office building. According to records, a garage was added in 1960, paving done in 1985, a metal storage building was added in 2018 and a build out was done on one of the buildings on site in September 2022. City records indicate that a permit was pulled for this address for a sign for a tattoo parlor that went 6 months without any work being done and a "no inspection" letter was included in the file.