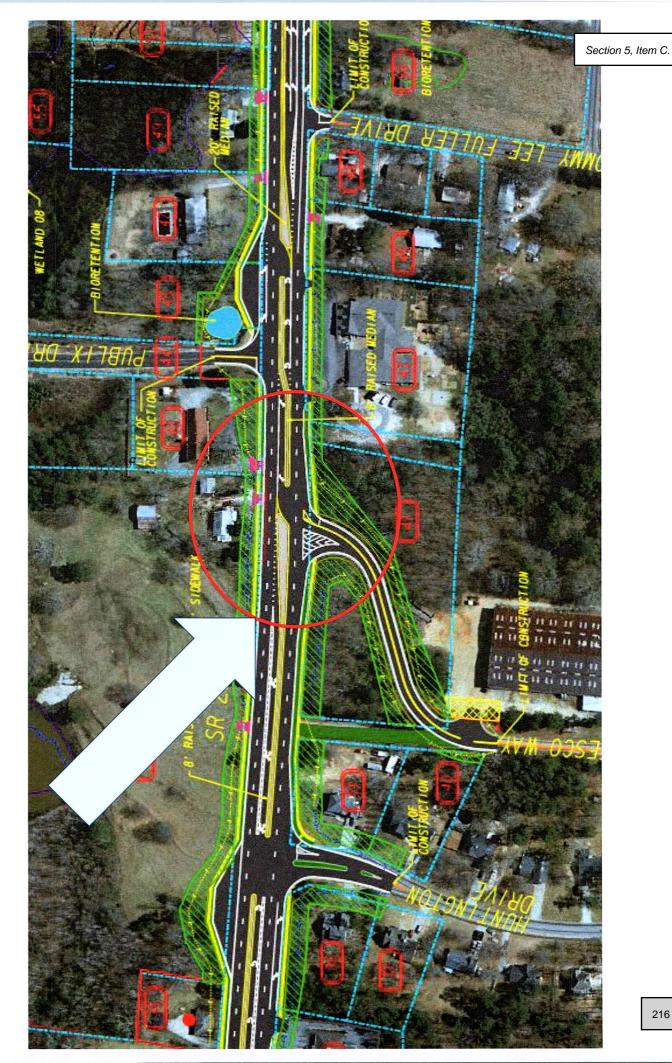

### 5. PUBLIC UTILITIES / TRANSPORTATION COMMITTEE REPORT

- A. Covington Street Storm Drainage Improvements Engineering \$40,000.00 (ARPA Funds)
- B. Hidrostal Influent Pump \$74,376.00 (ARPA Funds)
- C. Tommy Lee Fuller / Publix Driveway Design \$164,535.00 (5% contingency) ARPA Funds