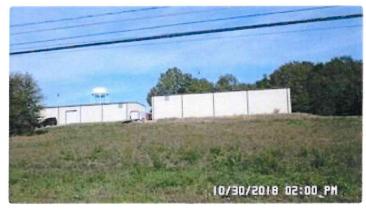

### **Existing Conditions**

This property has been zoned CH dating back to the 1980s and contains a 1,410-square-foot single-family home, a 3,200-square-foot warehouse/office building, and a 3,900-square-foot warehouse/office building. According to records, a garage was added in 1960, paving done in 1985, a metal storage building was added in 2018 and a build out was done on one of the buildings on site in September 2022. City records indicate that a permit was pulled for this address for a sign for a tattoo parlor that went 6 months without any work being done and a "no inspection" letter was included in the file.

#### **Existing Conditions**

This property has been zoned CH dating back to the 1980s and contains a 1,410-square-foot single-family home, a 3,200-square-foot warehouse/office building, and a 3,900-square-foot warehouse/office building. According to records, a garage was added in 1960, paving done in 1985, a metal storage building was added in 2018 and a build out was done on one of the buildings on site in September 2022. City records indicate that a permit was pulled for this address for a sign for a tattoo parlor that went 6 months without any work being done and a "no inspection" letter was included in the file.