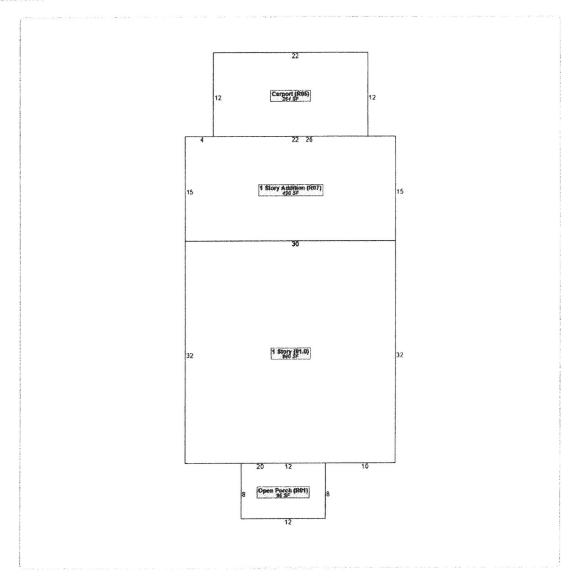

### **Existing Conditions**

This property has been zoned CH dating back to the 1980s and contains a 1,410-square-foot single-family home, a 3,200-square-foot warehouse/office building, and a 3,900-square-foot warehouse/office building. According to records, a garage was added in 1960, paving done in 1985, a metal storage building was added in 2018 and a build out was done on one of the buildings on site in September 2022. City records indicate that a permit was pulled for this address for a sign for a tattoo parlor that went 6 months without any work being done and a "no inspection" letter was included in the file.