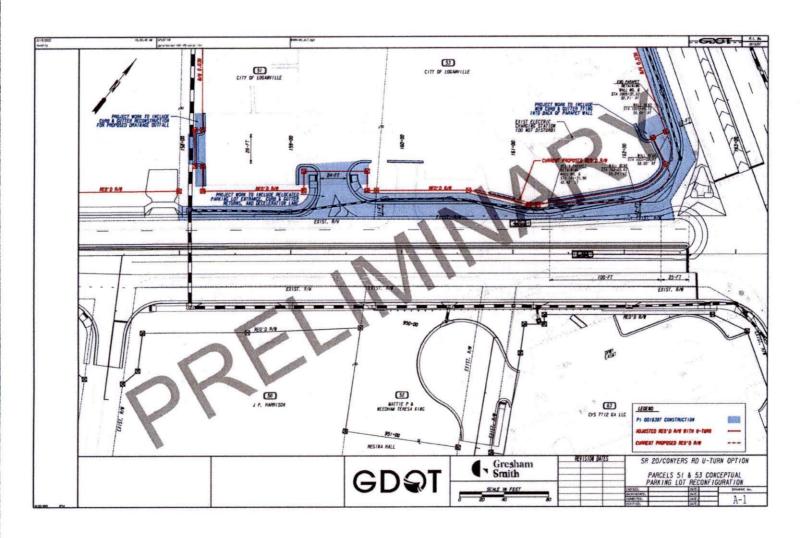

**Transportation improvements in the area? If yes, what are they?** Potentially the improvements that will result from GDOT discussions with the City related to the realignment of Tommy Lee Fuller Road with Highway 20.