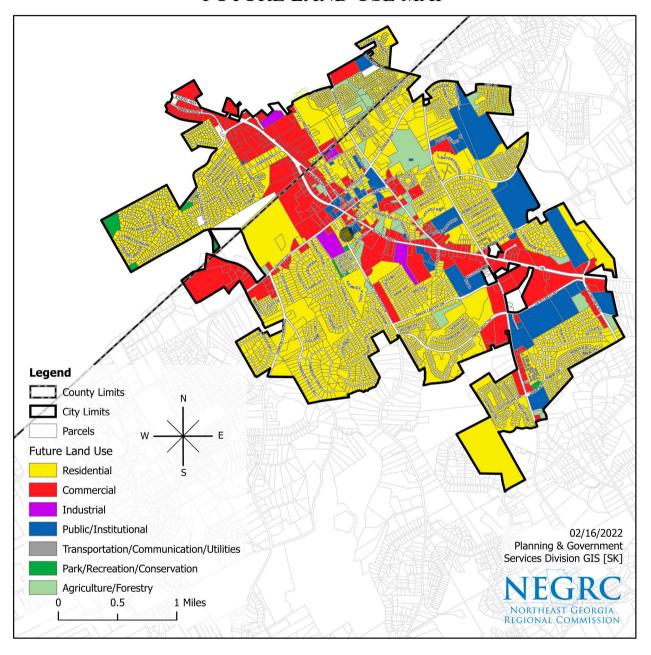

## FUTURE LAND USE MAP

4303 Lawrenceville Rd. Loganville, GA 30052 770.466.2633 • planning@loganville-ga.gov

#### **FUTURE LAND USE MAP**