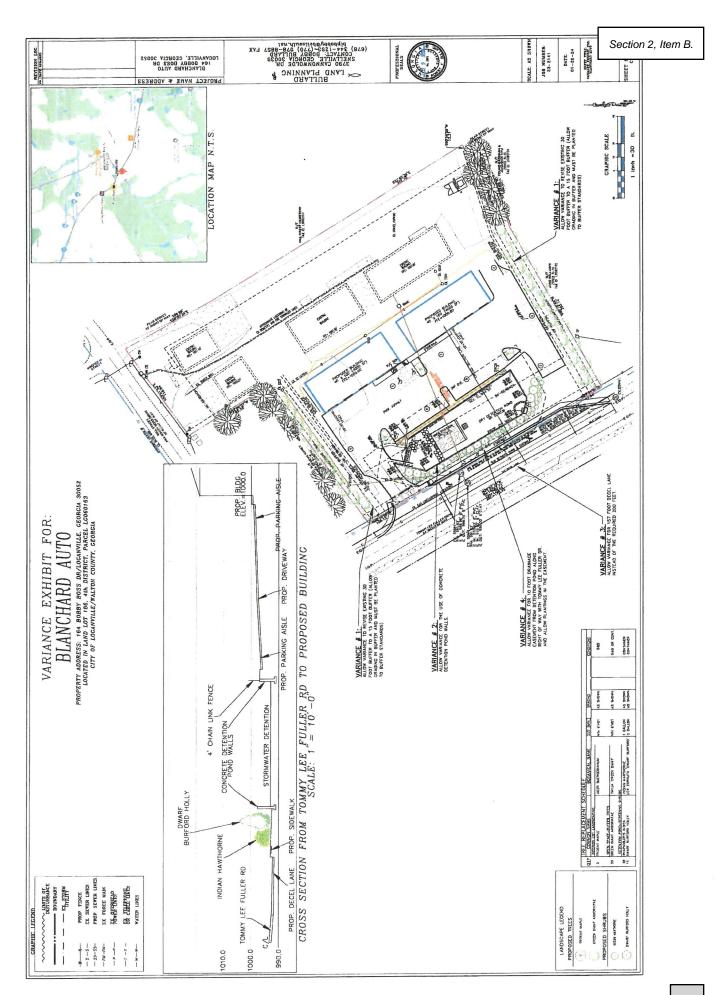

Subject: Variance for Blanchard Auto (Detention Pond)

#### **DEVELOPER REQUEST:**

E&S Rentals, LLC is requesting a variance at 164 Bobby Boss Drive For the following:

- 1. Change the detention ponds required 4:1 slope to concrete vertical walls.
- 2. Reduce the detention pond easement from 20 foot to 10 foot.

#### **RECOMMENDATION:**

The Department of Utilities recommends that city council deny E&S Rentals, LLC requested variance to change the requirements of a 4:1 pond slope, and to reduce the detention ponds easement to 10°. A reasonable hardship to justify these changes has not been provided. This site does not meet the requirements to modify the pond slopes from a 4:1 with the property size being over an acre as noted on (pg.8) in our Landscape Design Standards and Guidelines for Stormwater Detention Facilities. The 20° easement is a requirement as noted in (section 7.4.5) in our development regulations. Their request to reduce this to 10° also includes trees, and trees are not allowed to be planted within the easement. The required 20° easement will also encroach into the 10° landscape strip. Even with approval of a 10° easement, this will still encroach into the landscape strip and this is prohibited.