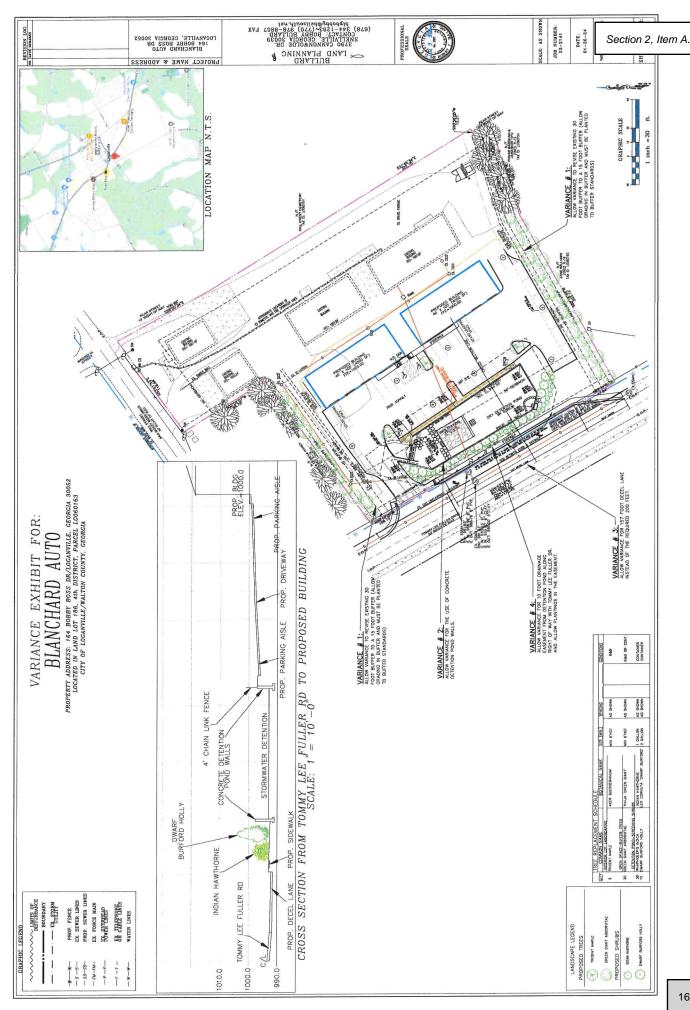

### The Property:

164 Bobby Boss Dr. is a 2.47 acre parcel presently zoned CH within the city of Loganville. The parcel, as shown on the attached exhibit, is an L-shaped parcel with two existing smaller buildings adjacent to Bobby Boss Drive and two larger commercial buildings located behind the smaller ones and accessed from Bobby Boss Drive. The owner is proposing to add two more large commercial buildings directly to the northeast of the existing commercial buildings on what is now a grassy slope which leads from the existing large buildings to Tommy Lee Fuller Drive.

Variances (as shown and numbered on the attached parcel):

Variance 1: This request involves a reduction in the existing 50 foot buffer to a 15 foot buffer within the setback on the northeastern portion of the property. As the detention pond referenced in Variance 2 requires access, this variance will allow the applicant to remove an existing gravel area and to grade an area to allow access to the western portion of the property from the eastern, and to allow access to the detention pond for maintenance.

Variance 2: The most involved request for a variance concerns the placement of a detention pond on the portion of the property adjacent to Tommy Lee Fuller Drive. For reasons set forth extensively in the attached exhibits, a requirement for a detention facility with a 4 to 1 slope would require too much land in order to accomplish on this particular parcel, and make the applicant unable to place any new commercial buildings on the property. Any alternative requirement for underground detention given the nature of the property and the existing slope would not be economically feasible. Applicants propose a vertical-wall detention facility with

extensive landscaping which would not only beautify the existing property for adjacent property owners, but would also solve an existing and persistent flooding issue which has existed in the area for a number of years.

Variance 3: This would reduce the deceleration lane requirement from 200 feet to 157 feet to accommodate the correct road frontage and drainage requirements.

Variance 4: The current zoning and regulations require a 20 foot drainage easement around the detention area. The proposal calls for a reduction of this easement to 10 feet to allow for plantings within 10 feet of the detention area for increased aesthetics issues.

The applicant concedes the City's intentions to avoid unsightly detention areas within the city for aesthetic and safety reasons, but the existing requirements would not allow the applicant to improve what is now a thriving commercial area within the city. While this may seem as the applicant's bad fortune, the property as it now stands is a sloped field which has contributed to serious flooding issues for the City and the surrounding property owners for a number of years. It is our understanding the City has made efforts to create ditches or other means of alleviating the flooding in this area to no avail due to a lack of sewerage infrastructure in the area. As shown on the attached exhibits by applicants own engineers, the proposal by the applicants, though not exactly what the City may have desired when changes to their ordinance was made, would substantially alleviate the flooding issues in the area, and the proposed aesthetic improvements to be made should the application be approved would be a vast improvement to neighboring properties, who now see only a grassy slope and the backside of older commercial buildings.

The Property:

164 Bobby Boss Dr. is a 2.47 acre parcel presently zoned CH within the city of Loganville. The parcel, as shown on the attached exhibit, is an L-shaped parcel with two existing smaller buildings adjacent to Bobby Boss Drive and two larger commercial buildings located behind the smaller ones and accessed from Bobby Boss Drive. The owner is proposing to add two more large commercial buildings directly to the northeast of the existing commercial buildings on what is now a grassy slope which leads from the existing large buildings to Tommy Lee Fuller Drive.