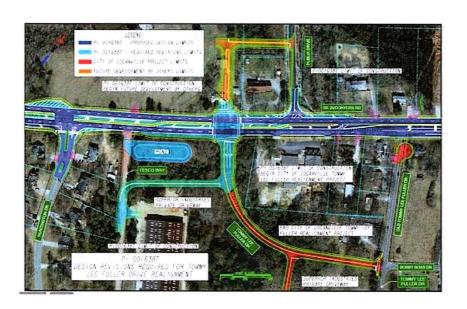

### 5. PUBLIC UTILITIES / TRANSPORTATION COMMITTEE REPORT

- A. Covington Street Storm Drainage Improvements Engineering \$40,000.00 (ARPA Funds)
- B. Hidrostal Influent Pump \$74,376.00 (ARPA Funds)
- C. Tommy Lee Fuller / Publix Driveway Design \$164,535.00 (5% contingency) ARPA Funds

**Transportation improvements in the area? If yes, what are they?** Potentially the improvements that will result from GDOT discussions with the City related to the realignment of Tommy Lee Fuller Road with Highway 20.