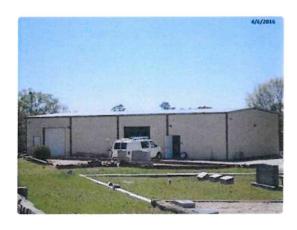

### **Existing Conditions**

This property has been zoned CH dating back to the 1980s and contains a 1,410-square-foot single-family home, a 3,200-square-foot warehouse/office building, and a 3,900-square-foot warehouse/office building. According to records, a garage was added in 1960, paving done in 1985, a metal storage building was added in 2018 and a build out was done on one of the buildings on site in September 2022. City records indicate that a permit was pulled for this address for a sign for a tattoo parlor that went 6 months without any work being done and a "no inspection" letter was included in the file.

#### **Existing Conditions**

This property has been zoned CH dating back to the 1980s and contains a 1,410-square-foot single-family home, a 3,200-square-foot warehouse/office building, and a 3,900-square-foot warehouse/office building. According to records, a garage was added in 1960, paving done in 1985, a metal storage building was added in 2018 and a build out was done on one of the buildings on site in September 2022. City records indicate that a permit was pulled for this address for a sign for a tattoo parlor that went 6 months without any work being done and a "no inspection" letter was included in the file.