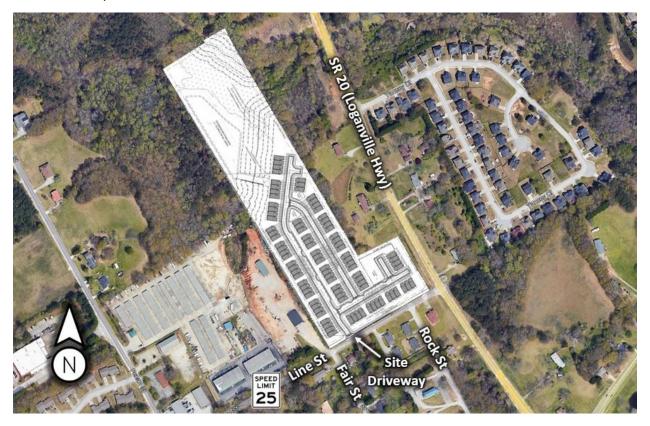

#### I. INTRODUCTION

This Application for Rezoning is submitted for a 16.58-acre assemblage of land located at 246 and 234 Line Street, just west of its intersection with Loganville Highway (hereinafter the "Property").<sup>1</sup> The Property is an assemblage of two (2) tax parcels, with frontage along both Loganville Highway and Line Street. The Property is shown on the survey prepared by Travis Pruitt & Associates, Inc., dated December 20, 2023, and filed with this Application.

## II. <u>PROJECT SUMMARY</u>

As shown on the conceptual site plan dated November 10, 2023, and filed with this Application (hereinafter the "Site Plan"), the Applicant proposes to develop the Property into a distinctive and attractive residential townhome community. The Applicant is proposing to rezone 16.58 acres from MHP and LI to RM-6 to accommodate the development of a townhome community with 93 units for a proposed density of 5.61 units per acre. As indicated above, the site is surrounded by industrial and residential properties and the development would provide an opportunity for transition from industrial to medium density housing. Moreover, the proposal would provide for an additional housing type for the citizens of Loganville and be a catalyst for the revitalization of downtown Loganville. As shown in the Site Plan, the community would include townhomes with a minimum square footage of 1,800 and two-car garages. While market conditions can fluctuate, the Applicant anticipates the price range of the townhomes to range from \$300,000 to 375,000. The architectural style of the townhomes would be constructed with a variety of facades, including brick, stacked stone, hardie plank, shake, board and batten. The site is designed for a full access driveway on Line Street. For reference, the Applicant has included sample elevations with this Application.

Property Owner: Lock N Roll Storage LLC

Property Location: 246 Line Street

Tax Map/Parcel: LG040062

Property Size: 11.602

Current Zoning: MHP

Request: RM-6

Proposed Use: Combine two parcels together for 93 fee-simple townhome complex.