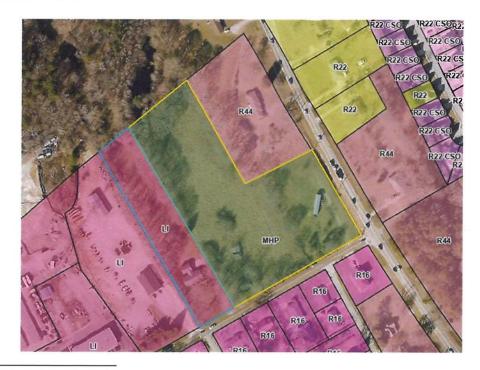

# 2. PLANNING & DEVELOPMENT COMMITTEE REPORT

- A. **Case #R24-005** The Revive Lane Group c/o Anderson Tate & Carr filed an application requesting to rezone approximately 11.602+/- acres located at 246 Line Street, Loganville, GA 30052, Map/Parcel #LG040062, Walton County, GA. The property owner is Lock N Roll Storage, LLC. The current zoning is MHP and the requested zoning is RM-6 with the proposed development of feesimple townhomes.
- B. Case #R24-006 The Revive Lane Group c/o Anderson Tate & Carr filed an application requesting to rezone approximately 4.981+/- acres located at 234 Line Street, Loganville, GA 30052, Map/Parcel #LG040063, Walton County, GA. The property owner is Ronald Clifford Peeler. The current zoning is LI and the requested zoning is RM-6 with the proposed development of fee-simple townhomes.

#### I. DESCRIPTION OF THE PROPERTY AND SURROUNDING AREA

The Property consists of two (2) tax parcels and contains 16.58-acres. While there are two personal residences located on the Property, the majority of the site is undeveloped and partially wooded. As shown on the City of Loganville Zoning Map, the Property is surrounded by industrial and residential uses. The following is a summary of the surrounding zoning classifications:

Zoning in the area is mixed, with R-44, R-16 and Light Industrial zoning classifications in the immediate area. It should also be noted that there are four duplexes across the street which were zoned RM-4 dating back to 1987 but under the current zoning map they are classified as R-16.