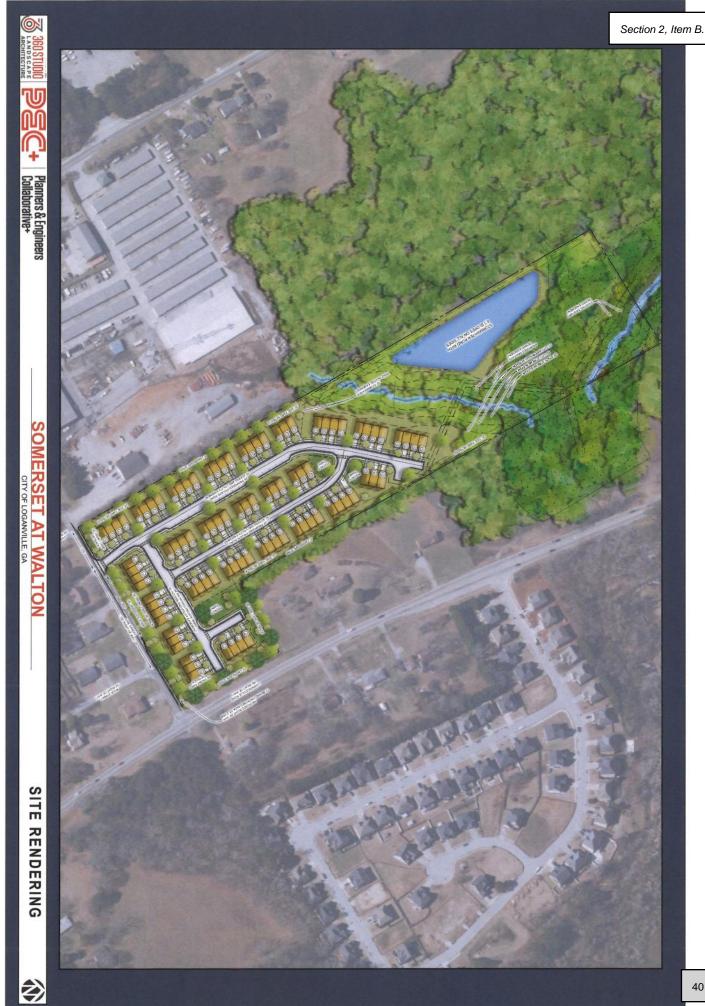

## II. <u>PROJECT SUMMARY</u>

As shown on the conceptual site plan dated November 10, 2023, and filed with this Application (hereinafter the "Site Plan"), the Applicant proposes to develop the Property into a distinctive and attractive residential townhome community. The Applicant is proposing to rezone 16.58 acres from MHP and LI to RM-6 to accommodate the development of a townhome community with 93 units for a proposed density of 5.61 units per acre. As indicated above, the site is surrounded by industrial and residential properties and the development would provide an opportunity for transition from industrial to medium density housing. Moreover, the proposal would provide for an additional housing type for the citizens of Loganville and be a catalyst for the revitalization of downtown Loganville. As shown in the Site Plan, the community would include townhomes with a minimum square footage of 1,800 and two-car garages. While market conditions can fluctuate, the Applicant anticipates the price range of the townhomes to range from \$300,000 to 375,000. The architectural style of the townhomes would be constructed with a variety of facades, including brick, stacked stone, hardie plank, shake, board and batten. The site is designed for a full access driveway on Line Street. For reference, the Applicant has included sample elevations with this Application.

#### II. <u>PROJECT SUMMARY</u>

As shown on the conceptual site plan dated November 10, 2023, and filed with this Application (hereinafter the "Site Plan"), the Applicant proposes to develop the Property into a distinctive and attractive residential townhome community. The Applicant is proposing to rezone 16.58 acres from MHP and LI to RM-6 to accommodate the development of a townhome community with 93 units for a proposed density of 5.61 units per acre. As indicated above, the site is surrounded by industrial and residential properties and the development would provide an opportunity for transition from industrial to medium density housing. Moreover, the proposal would provide for an additional housing type for the citizens of Loganville and be a catalyst for the revitalization of downtown Loganville. As shown in the Site Plan, the community would include townhomes with a minimum square footage of 1,800 and two-car garages. While market conditions can fluctuate, the Applicant anticipates the price range of the townhomes to range from \$300,000 to 375,000. The architectural style of the townhomes would be constructed with a variety of facades, including brick, stacked stone, hardie plank, shake, board and batten. The site is designed for a full access driveway on Line Street. For reference, the Applicant has included sample elevations with this Application.