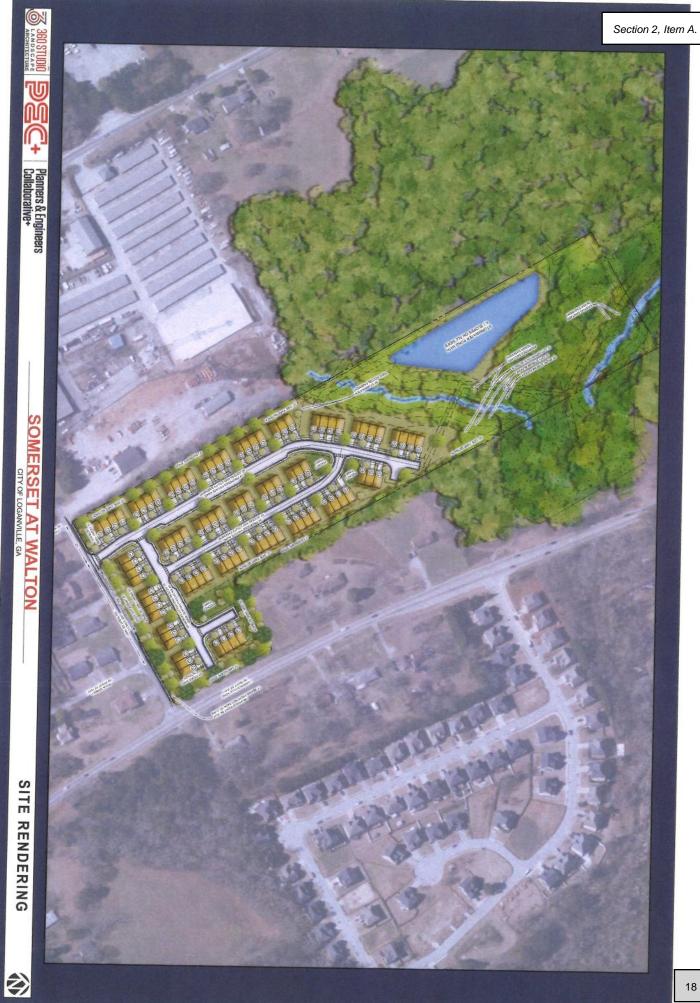

## II. <u>PROJECT SUMMARY</u>

As shown on the conceptual site plan dated November 10, 2023, and filed with this Application (hereinafter the "Site Plan"), the Applicant proposes to develop the Property into a distinctive and attractive residential townhome community. The Applicant is proposing to rezone 16.58 acres from MHP and LI to RM-6 to accommodate the development of a townhome community with 93 units for a proposed density of 5.61 units per acre. As indicated above, the site is surrounded by industrial and residential properties and the development would provide an opportunity for transition from industrial to medium density housing. Moreover, the proposal would provide for an additional housing type for the citizens of Loganville and be a catalyst for the revitalization of downtown Loganville. As shown in the Site Plan, the community would include townhomes with a minimum square footage of 1,800 and two-car garages. While market conditions can fluctuate, the Applicant anticipates the price range of the townhomes to range from \$300,000 to 375,000. The architectural style of the townhomes would be constructed with a variety of facades, including brick, stacked stone, hardie plank, shake, board and batten. The site is designed for a full access driveway on Line Street. For reference, the Applicant has included sample elevations with this Application.

#### II. <u>PROJECT SUMMARY</u>

As shown on the conceptual site plan dated November 10, 2023, and filed with this Application (hereinafter the "Site Plan"), the Applicant proposes to develop the Property into a distinctive and attractive residential townhome community. The Applicant is proposing to rezone 16.58 acres from MHP and LI to RM-6 to accommodate the development of a townhome community with 93 units for a proposed density of 5.61 units per acre. As indicated above, the site is surrounded by industrial and residential properties and the development would provide an opportunity for transition from industrial to medium density housing. Moreover, the proposal would provide for an additional housing type for the citizens of Loganville and be a catalyst for the revitalization of downtown Loganville. As shown in the Site Plan, the community would include townhomes with a minimum square footage of 1,800 and two-car garages. While market conditions can fluctuate, the Applicant anticipates the price range of the townhomes to range from \$300,000 to 375,000. The architectural style of the townhomes would be constructed with a variety of facades, including brick, stacked stone, hardie plank, shake, board and batten. The site is designed for a full access driveway on Line Street. For reference, the Applicant has included sample elevations with this Application.