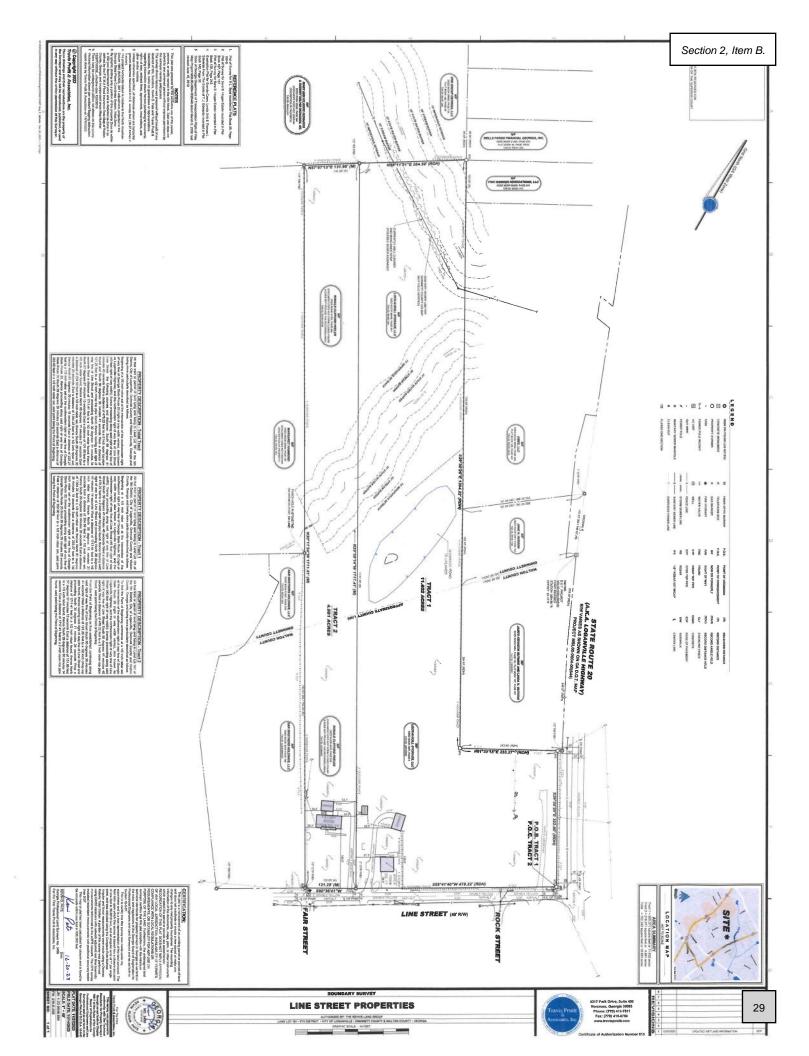

#### Tract 1 – 246 Line Street

All that tract or parcel of land lying and being in Land Lot 161 of the 5th District, City of Loganville, Gwinnett County and Walton County, Georgia and being more particularly described as follows:

Beginning at a 1/2 inch rebar set at the intersection of the southwestern right of way line of Georgia State Route 20 (right of way width varies), also known as Loganville Highway, and the northwestern right of way line of Line Street (40 feet right of way width); thence proceeding along said right of way line of Line Street South 59 degrees 41 minutes 40 seconds West a distance of 478.22 feet to a 2 inch open top pipe found; thence leaving said right of way line of Line Street and proceeding North 29 degrees 50 minutes 14 seconds West a distance of 1717.41 feet to a 1/2 inch rebar found; thence North 58 degrees 11 minutes 21 seconds East a distance of 254.59 feet to a 1/2 inch rebar set; thence South 29 degrees 30 minutes 26 seconds East a distance of 1394.22 feet to a 1/2 inch rebar set; thence North 61 degrees 39 minutes 18 seconds East a distance of 233.27 feet to a 1/2 inch rebar set on the southwestern right of way line of Georgia State Route 20; thence proceeding along said right of way line of 322.00 feet to a 1/2 inch rebar set, said point being the Point of Beginning.

Said tract contains 505,371 square feet or 11.602 acres.

The above described property is shown on a Boundary Survey for Line Street Properties, prepared by Travis Pruitt & Associates, Inc., dated November 21, 2023. (FN: 218-E-038)

#### **Total Tract**

All that tract or parcel of land lying and being in Land Lot 161 of the 5th District, City of Loganville, Gwinnett County and Walton County, Georgia and being more particularly described as follows:

Beginning at a 1/2 inch rebar set at the intersection of the southwestern right of way line of Georgia State Route 20 (right of way width varies), also known as Loganville Highway, and the northwestern right of way line of Line Street (40 feet right of way width); thence proceeding along said right of way line of Line Street the following courses and distances: South 59 degrees 41 minutes 40 seconds West a distance of 478.22 feet to a 2 inch open top pipe found and South 60 degrees 36 minutes 41 seconds West a distance of 121.25 feet to a 1/2 inch crimp top pipe found; thence leaving said right of way line of Line Street and proceeding North 30 degrees 11 minutes 34 seconds West a distance of 1711.41 feet to a 1/2 inch rebar found; thence North 57 degrees 57 minutes 13 seconds East a distance of 131.96 feet to a 1/2 inch rebar found; thence North 58 degrees 11 minutes 21 seconds East a distance of 254.59 feet to a 1/2 inch rebar set; thence South 29 degrees 30 minutes 26 seconds East a distance of 1394.22 feet to a 1/2 inch rebar set; thence North 61 degrees 39 minutes 18 seconds East a distance of 233.27 feet to a 1/2 inch rebar set on the southwestern right of way line of Georgia State Route 20; thence proceeding along said right of way line of Georgia State Route 20 South 29 degrees 35 minutes 20 seconds East a distance of 322.00 feet to a 1/2 inch rebar set, said point being the Point of Beginning.

Said tract contains 722,342 square feet or 16.583 acres.

The above described property is shown on a Boundary Survey for Line Street Properties, prepared by Travis Pruitt & Associates, Inc., dated November 21, 2023. (FN: 218-E-038)