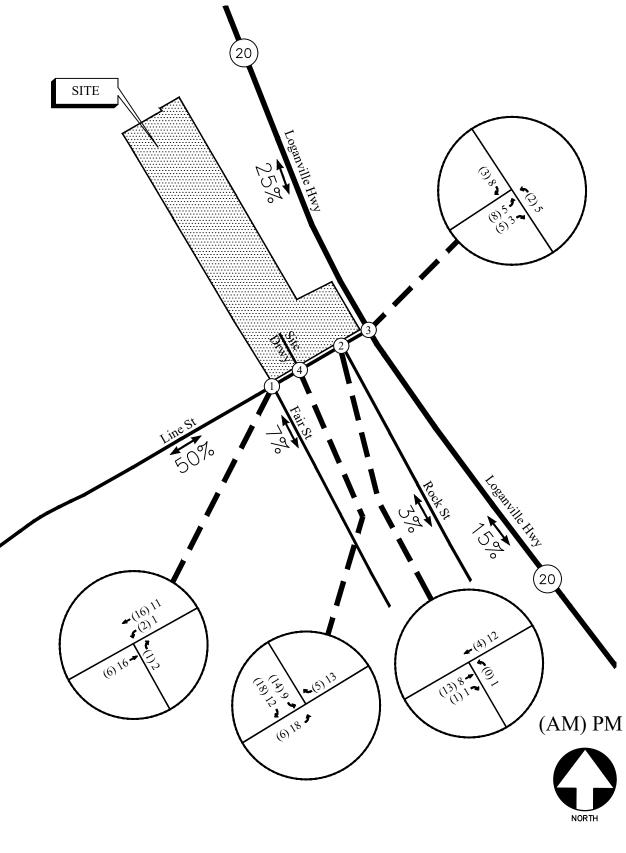

#### III. SITE IMPACT ANALYSIS

The Applicant submits its written impact analysis which shows that rezoning to LI satisfies the responses to evaluation criteria as follows:

- 1. <u>How does the proposed use impact the overall appearance of the City and aesthetic conditions of adjacent parcels</u>?
  - A. The Property is adjacent to existing industrial and residential uses. The site will be developed with quality architectural elements consistent with the City's development regulations and will not adversely impact the overall appearance of adjacent parcels. Rezoning the Property to RM-6 will also permit a use that is suitable in view of the use and development of adjacent and nearby property.
- 2. How does the proposed use impact thoroughfare congestion and traffic safety?
  - A. Rezoning the Property to RM-6 will not result in a use which will or could cause an excessive or burdensome use of existing streets, transportation facilities or schools. While the Property has frontage on both Line Street and Loganville Highway, the community has been designed for single access on Line Street. The Applicant completed a traffic impact analysis as part of this submittal and the results of the future conditions traffic analysis indicated that the stop-controlled approaches will continue to operate at a level of service "C" or better in both the AM and PM peak hours.

What is the impact upon thoroughfare congestion and traffic safety? Staff recommended a traffic study be completed by the applicant to assess the impact on an already burdened secondary street. The traffic study shows negligible impact from the project because the intersection already has difficulties that would not necessarily be made worse by this project. While there are a number of different routes that can be taken to access Lawrenceville Road, Main Street and even Highway 78, it is hard to overlook the likely congestion and subsequent safety issues that would arise in the immediate area with the addition of more than 100 cars to the area.