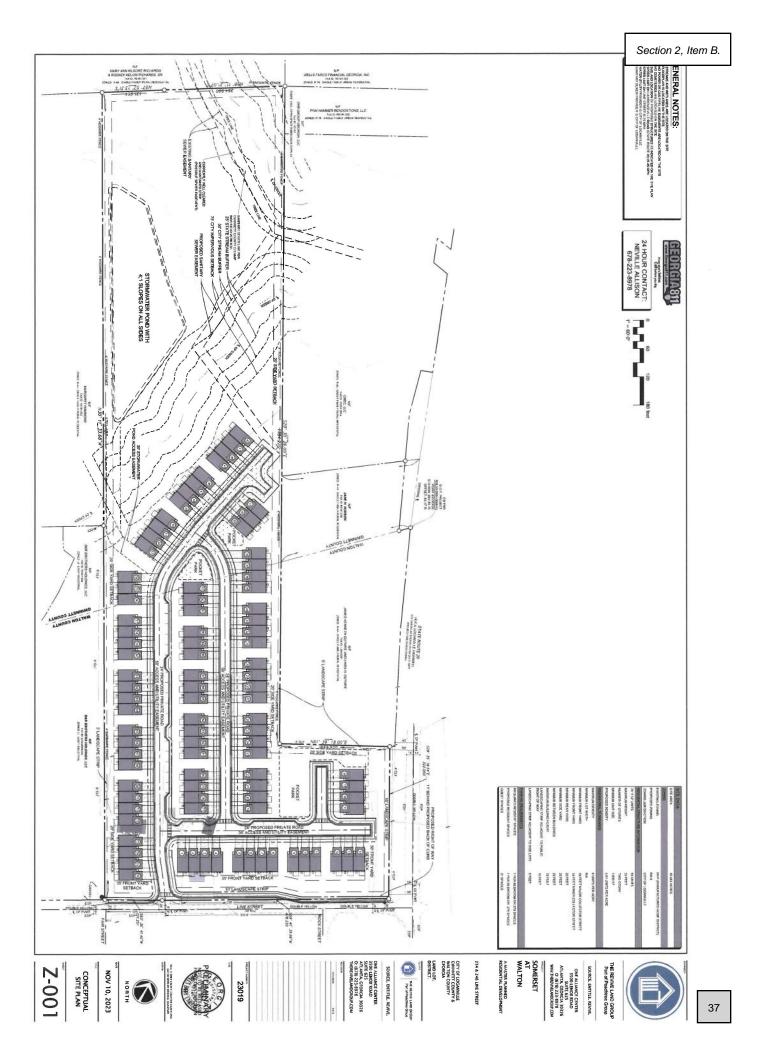

## II. <u>PROJECT SUMMARY</u>

As shown on the conceptual site plan dated November 10, 2023, and filed with this Application (hereinafter the "Site Plan"), the Applicant proposes to develop the Property into a distinctive and attractive residential townhome community. The Applicant is proposing to rezone 16.58 acres from MHP and LI to RM-6 to accommodate the development of a townhome community with 93 units for a proposed density of 5.61 units per acre. As indicated above, the site is surrounded by industrial and residential properties and the development would provide an opportunity for transition from industrial to medium density housing. Moreover, the proposal would provide for an additional housing type for the citizens of Loganville and be a catalyst for the revitalization of downtown Loganville. As shown in the Site Plan, the community would include townhomes with a minimum square footage of 1,800 and two-car garages. While market conditions can fluctuate, the Applicant anticipates the price range of the townhomes to range from \$300,000 to 375,000. The architectural style of the townhomes would be constructed with a variety of facades, including brick, stacked stone, hardie plank, shake, board and batten. The site is designed for a full access driveway on Line Street. For reference, the Applicant has included sample elevations with this Application.

#### II. <u>PROJECT SUMMARY</u>

As shown on the conceptual site plan dated November 10, 2023, and filed with this Application (hereinafter the "Site Plan"), the Applicant proposes to develop the Property into a distinctive and attractive residential townhome community. The Applicant is proposing to rezone 16.58 acres from MHP and LI to RM-6 to accommodate the development of a townhome community with 93 units for a proposed density of 5.61 units per acre. As indicated above, the site is surrounded by industrial and residential properties and the development would provide an opportunity for transition from industrial to medium density housing. Moreover, the proposal would provide for an additional housing type for the citizens of Loganville and be a catalyst for the revitalization of downtown Loganville. As shown in the Site Plan, the community would include townhomes with a minimum square footage of 1,800 and two-car garages. While market conditions can fluctuate, the Applicant anticipates the price range of the townhomes to range from \$300,000 to 375,000. The architectural style of the townhomes would be constructed with a variety of facades, including brick, stacked stone, hardie plank, shake, board and batten. The site is designed for a full access driveway on Line Street. For reference, the Applicant has included sample elevations with this Application.