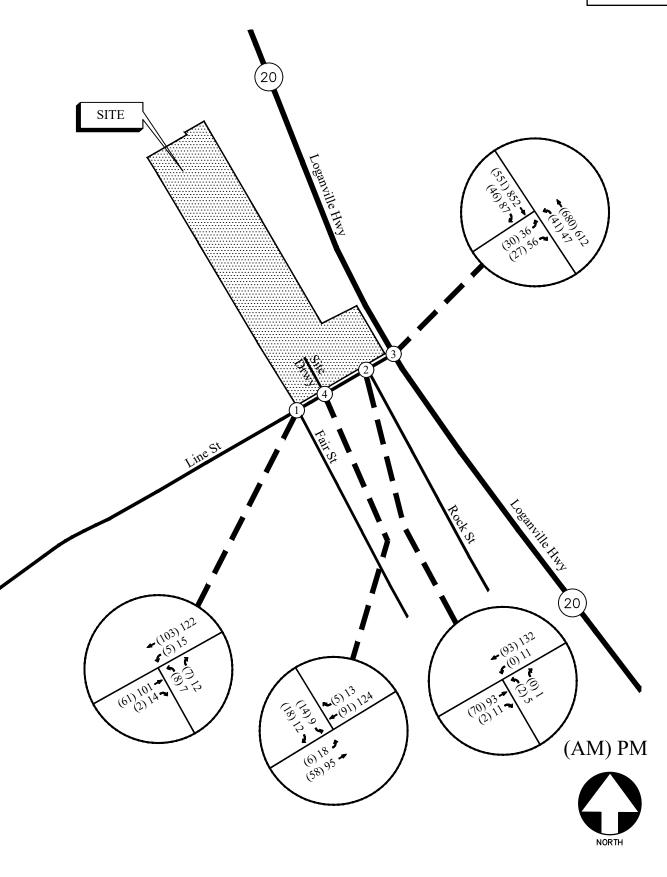

#### III. SITE IMPACT ANALYSIS

The Applicant submits its written impact analysis which shows that rezoning to LI satisfies the responses to evaluation criteria as follows:

- 1. <u>How does the proposed use impact the overall appearance of the City and aesthetic conditions of adjacent parcels</u>?
  - A. The Property is adjacent to existing industrial and residential uses. The site will be developed with quality architectural elements consistent with the City's development regulations and will not adversely impact the overall appearance of adjacent parcels. Rezoning the Property to RM-6 will also permit a use that is suitable in view of the use and development of adjacent and nearby property.
- 2. How does the proposed use impact thoroughfare congestion and traffic safety?
  - A. Rezoning the Property to RM-6 will not result in a use which will or could cause an excessive or burdensome use of existing streets, transportation facilities or schools. While the Property has frontage on both Line Street and Loganville Highway, the community has been designed for single access on Line Street. The Applicant completed a traffic impact analysis as part of this submittal and the results of the future conditions traffic analysis indicated that the stop-controlled approaches will continue to operate at a level of service "C" or better in both the AM and PM peak hours.

What is the impact upon thoroughfare congestion and traffic safety? Staff recommended a traffic study be completed by the applicant to assess the impact on an already burdened secondary street. The traffic study shows negligible impact from the project because the intersection already has difficulties that would not necessarily be made worse by this project. While there are a number of different routes that can be taken to access Lawrenceville Road, Main Street and even Highway 78, it is hard to overlook the likely congestion and subsequent safety issues that would arise in the immediate area with the addition of more than 100 cars to the area.

What is the impact upon thoroughfare congestion and traffic safety? Going from the LI zoning to RM-6 would increase traffic in the area and, as a result, impact congestion. While this parcel does not have as much of a direct impact, the overall project itself will have a large impact on the intersection of Line Street and Lawrenceville Road, which has already been identified by the City's comprehensive traffic study as an intersection in need of improvement.