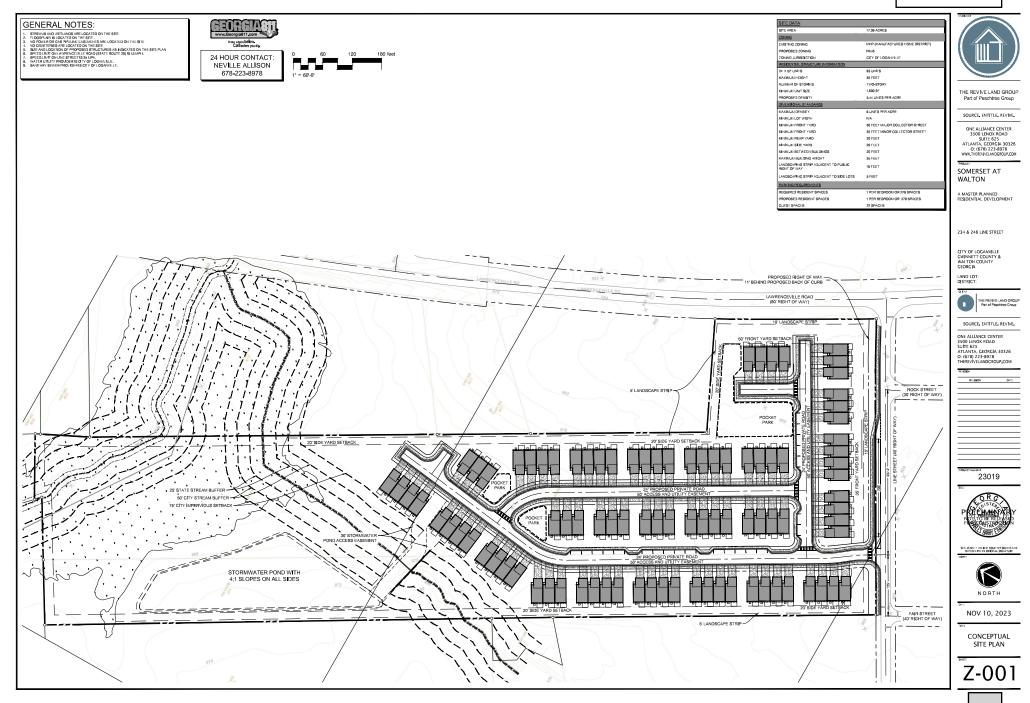

## II. <u>PROJECT SUMMARY</u>

As shown on the conceptual site plan dated November 10, 2023, and filed with this Application (hereinafter the "Site Plan"), the Applicant proposes to develop the Property into a distinctive and attractive residential townhome community. The Applicant is proposing to rezone 16.58 acres from MHP and LI to RM-6 to accommodate the development of a townhome community with 93 units for a proposed density of 5.61 units per acre. As indicated above, the site is surrounded by industrial and residential properties and the development would provide an opportunity for transition from industrial to medium density housing. Moreover, the proposal would provide for an additional housing type for the citizens of Loganville and be a catalyst for the revitalization of downtown Loganville. As shown in the Site Plan, the community would include townhomes with a minimum square footage of 1,800 and two-car garages. While market conditions can fluctuate, the Applicant anticipates the price range of the townhomes to range from \$300,000 to 375,000. The architectural style of the townhomes would be constructed with a variety of facades, including brick, stacked stone, hardie plank, shake, board and batten. The site is designed for a full access driveway on Line Street. For reference, the Applicant has included sample elevations with this Application.

#### II. <u>PROJECT SUMMARY</u>

As shown on the conceptual site plan dated November 10, 2023, and filed with this Application (hereinafter the "Site Plan"), the Applicant proposes to develop the Property into a distinctive and attractive residential townhome community. The Applicant is proposing to rezone 16.58 acres from MHP and LI to RM-6 to accommodate the development of a townhome community with 93 units for a proposed density of 5.61 units per acre. As indicated above, the site is surrounded by industrial and residential properties and the development would provide an opportunity for transition from industrial to medium density housing. Moreover, the proposal would provide for an additional housing type for the citizens of Loganville and be a catalyst for the revitalization of downtown Loganville. As shown in the Site Plan, the community would include townhomes with a minimum square footage of 1,800 and two-car garages. While market conditions can fluctuate, the Applicant anticipates the price range of the townhomes to range from \$300,000 to 375,000. The architectural style of the townhomes would be constructed with a variety of facades, including brick, stacked stone, hardie plank, shake, board and batten. The site is designed for a full access driveway on Line Street. For reference, the Applicant has included sample elevations with this Application.