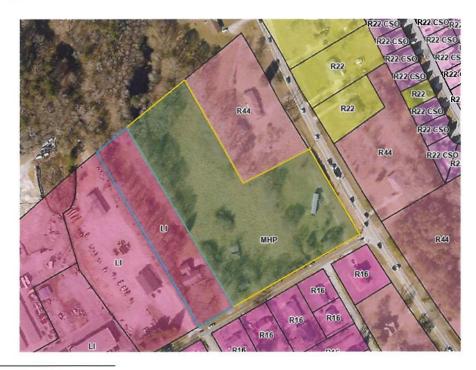

## II. <u>PROJECT SUMMARY</u>

As shown on the conceptual site plan dated November 10, 2023, and filed with this Application (hereinafter the "Site Plan"), the Applicant proposes to develop the Property into a distinctive and attractive residential townhome community. The Applicant is proposing to rezone 16.58 acres from MHP and LI to RM-6 to accommodate the development of a townhome community with 93 units for a proposed density of 5.61 units per acre. As indicated above, the site is surrounded by industrial and residential properties and the development would provide an opportunity for transition from industrial to medium density housing. Moreover, the proposal would provide for an additional housing type for the citizens of Loganville and be a catalyst for the revitalization of downtown Loganville. As shown in the Site Plan, the community would include townhomes with a minimum square footage of 1,800 and two-car garages. While market conditions can fluctuate, the Applicant anticipates the price range of the townhomes to range from \$300,000 to 375,000. The architectural style of the townhomes would be constructed with a variety of facades, including brick, stacked stone, hardie plank, shake, board and batten. The site is designed for a full access driveway on Line Street. For reference, the Applicant has included sample elevations with this Application.

#### II. <u>PROJECT SUMMARY</u>

As shown on the conceptual site plan dated November 10, 2023, and filed with this Application (hereinafter the "Site Plan"), the Applicant proposes to develop the Property into a distinctive and attractive residential townhome community. The Applicant is proposing to rezone 16.58 acres from MHP and LI to RM-6 to accommodate the development of a townhome community with 93 units for a proposed density of 5.61 units per acre. As indicated above, the site is surrounded by industrial and residential properties and the development would provide an opportunity for transition from industrial to medium density housing. Moreover, the proposal would provide for an additional housing type for the citizens of Loganville and be a catalyst for the revitalization of downtown Loganville. As shown in the Site Plan, the community would include townhomes with a minimum square footage of 1,800 and two-car garages. While market conditions can fluctuate, the Applicant anticipates the price range of the townhomes to range from \$300,000 to 375,000. The architectural style of the townhomes would be constructed with a variety of facades, including brick, stacked stone, hardie plank, shake, board and batten. The site is designed for a full access driveway on Line Street. For reference, the Applicant has included sample elevations with this Application.