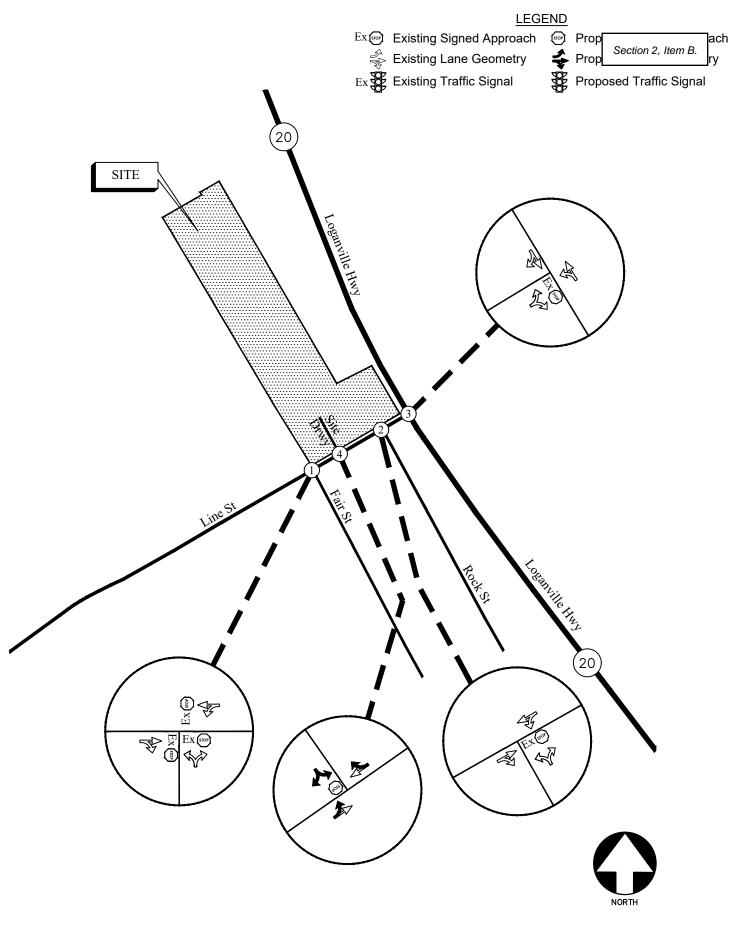

#### III. SITE IMPACT ANALYSIS

The Applicant submits its written impact analysis which shows that rezoning to LI satisfies the responses to evaluation criteria as follows:

- 1. <u>How does the proposed use impact the overall appearance of the City and aesthetic conditions of adjacent parcels</u>?
  - A. The Property is adjacent to existing industrial and residential uses. The site will be developed with quality architectural elements consistent with the City's development regulations and will not adversely impact the overall appearance of adjacent parcels. Rezoning the Property to RM-6 will also permit a use that is suitable in view of the use and development of adjacent and nearby property.
- 2. How does the proposed use impact thoroughfare congestion and traffic safety?
  - A. Rezoning the Property to RM-6 will not result in a use which will or could cause an excessive or burdensome use of existing streets, transportation facilities or schools. While the Property has frontage on both Line Street and Loganville Highway, the community has been designed for single access on Line Street. The Applicant completed a traffic impact analysis as part of this submittal and the results of the future conditions traffic analysis indicated that the stop-controlled approaches will continue to operate at a level of service "C" or better in both the AM and PM peak hours.

What is the impact upon thoroughfare congestion and traffic safety? Staff recommended a traffic study be completed by the applicant to assess the impact on an already burdened secondary street. The traffic study shows negligible impact from the project because the intersection already has difficulties that would not necessarily be made worse by this project. While there are a number of different routes that can be taken to access Lawrenceville Road, Main Street and even Highway 78, it is hard to overlook the likely congestion and subsequent safety issues that would arise in the immediate area with the addition of more than 100 cars to the area.