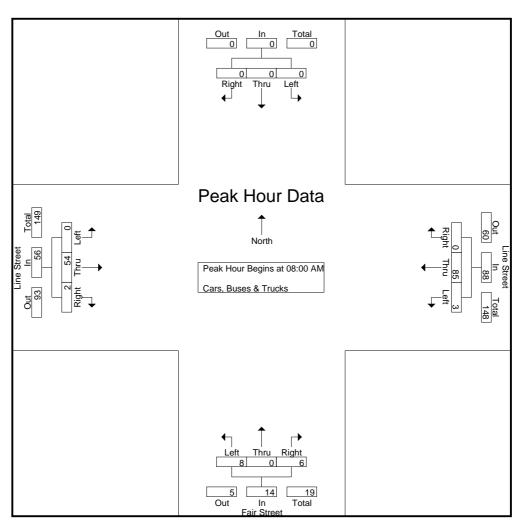

#### III. SITE IMPACT ANALYSIS

The Applicant submits its written impact analysis which shows that rezoning to LI satisfies the responses to evaluation criteria as follows:

- 1. <u>How does the proposed use impact the overall appearance of the City and aesthetic conditions of adjacent parcels</u>?
  - A. The Property is adjacent to existing industrial and residential uses. The site will be developed with quality architectural elements consistent with the City's development regulations and will not adversely impact the overall appearance of adjacent parcels. Rezoning the Property to RM-6 will also permit a use that is suitable in view of the use and development of adjacent and nearby property.
- 2. How does the proposed use impact thoroughfare congestion and traffic safety?
  - A. Rezoning the Property to RM-6 will not result in a use which will or could cause an excessive or burdensome use of existing streets, transportation facilities or schools. While the Property has frontage on both Line Street and Loganville Highway, the community has been designed for single access on Line Street. The Applicant completed a traffic impact analysis as part of this submittal and the results of the future conditions traffic analysis indicated that the stop-controlled approaches will continue to operate at a level of service "C" or better in both the AM and PM peak hours.

What is the impact upon thoroughfare congestion and traffic safety? Staff recommended a traffic study be completed by the applicant to assess the impact on an already burdened secondary street. The traffic study shows negligible impact from the project because the intersection already has difficulties that would not necessarily be made worse by this project. While there are a number of different routes that can be taken to access Lawrenceville Road, Main Street and even Highway 78, it is hard to overlook the likely congestion and subsequent safety issues that would arise in the immediate area with the addition of more than 100 cars to the area.