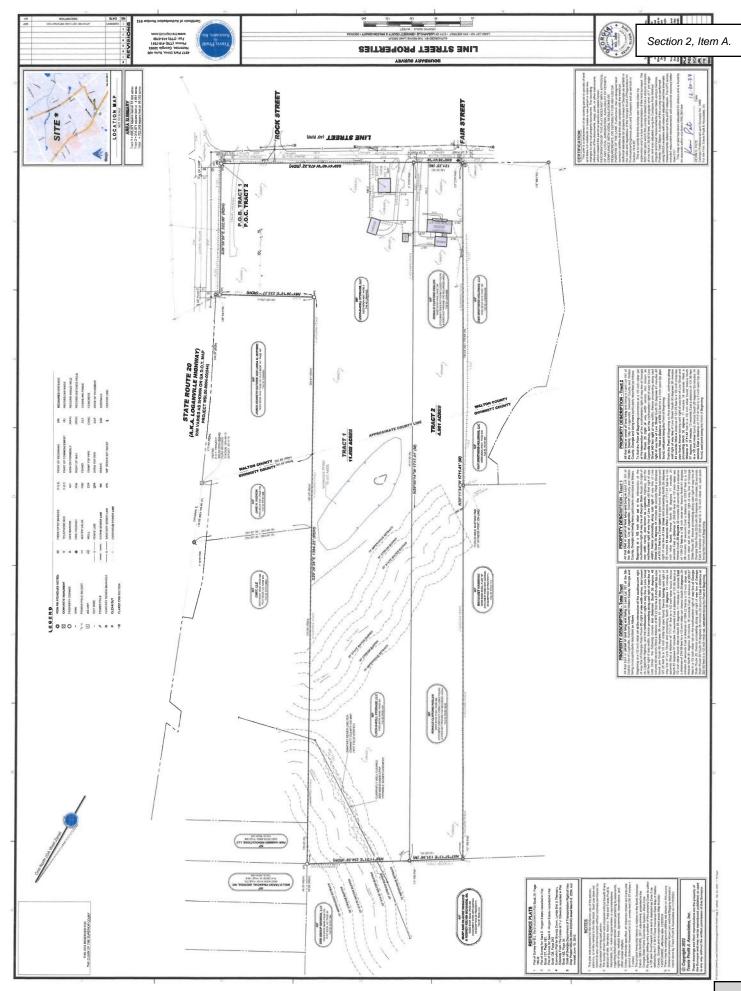

#### I. DESCRIPTION OF THE PROPERTY AND SURROUNDING AREA

The Property consists of two (2) tax parcels and contains 16.58-acres. While there are two personal residences located on the Property, the majority of the site is undeveloped and partially wooded. As shown on the City of Loganville Zoning Map, the Property is surrounded by industrial and residential uses. The following is a summary of the surrounding zoning classifications:

Zoning in the area is mixed, with R-44, R-16 and Light Industrial zoning classifications in the immediate area. It should also be noted that there are four duplexes across the street which were zoned RM-4 dating back to 1987 but under the current zoning map they are classified as R-16.