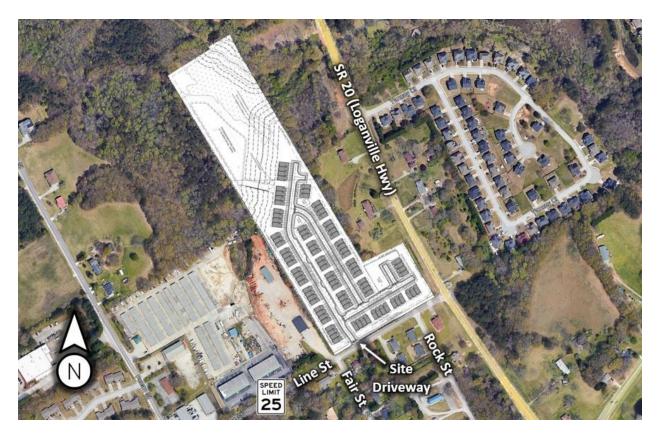

#### I. INTRODUCTION

This Application for Rezoning is submitted for a 16.58-acre assemblage of land located at 246 and 234 Line Street, just west of its intersection with Loganville Highway (hereinafter the "Property").<sup>1</sup> The Property is an assemblage of two (2) tax parcels, with frontage along both Loganville Highway and Line Street. The Property is shown on the survey prepared by Travis Pruitt & Associates, Inc., dated December 20, 2023, and filed with this Application.

#### I. DESCRIPTION OF THE PROPERTY AND SURROUNDING AREA

The Property consists of two (2) tax parcels and contains 16.58-acres. While there are two personal residences located on the Property, the majority of the site is undeveloped and partially wooded. As shown on the City of Loganville Zoning Map, the Property is surrounded by industrial and residential uses. The following is a summary of the surrounding zoning classifications:

## II. <u>PROJECT SUMMARY</u>

As shown on the conceptual site plan dated November 10, 2023, and filed with this Application (hereinafter the "Site Plan"), the Applicant proposes to develop the Property into a distinctive and attractive residential townhome community. The Applicant is proposing to rezone 16.58 acres from MHP and LI to RM-6 to accommodate the development of a townhome community with 93 units for a proposed density of 5.61 units per acre. As indicated above, the site is surrounded by industrial and residential properties and the development would provide an opportunity for transition from industrial to medium density housing. Moreover, the proposal would provide for an additional housing type for the citizens of Loganville and be a catalyst for the revitalization of downtown Loganville. As shown in the Site Plan, the community would include townhomes with a minimum square footage of 1,800 and two-car garages. While market conditions can fluctuate, the Applicant anticipates the price range of the townhomes to range from \$300,000 to 375,000. The architectural style of the townhomes would be constructed with a variety of facades, including brick, stacked stone, hardie plank, shake, board and batten. The site is designed for a full access driveway on Line Street. For reference, the Applicant has included sample elevations with this Application.