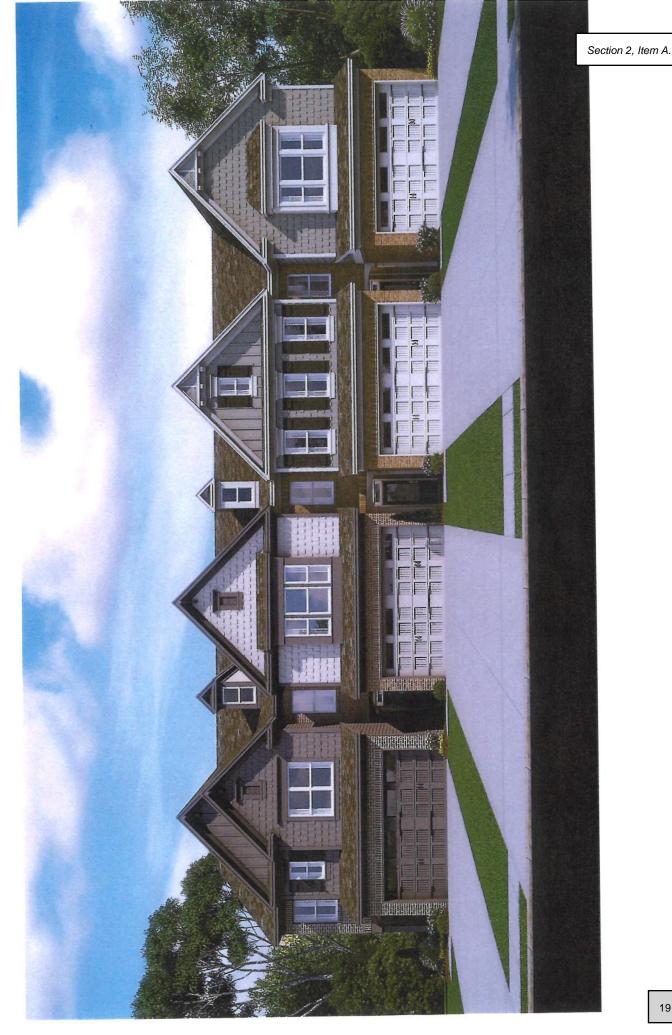

## II. <u>PROJECT SUMMARY</u>

As shown on the conceptual site plan dated November 10, 2023, and filed with this Application (hereinafter the "Site Plan"), the Applicant proposes to develop the Property into a distinctive and attractive residential townhome community. The Applicant is proposing to rezone 16.58 acres from MHP and LI to RM-6 to accommodate the development of a townhome community with 93 units for a proposed density of 5.61 units per acre. As indicated above, the site is surrounded by industrial and residential properties and the development would provide an opportunity for transition from industrial to medium density housing. Moreover, the proposal would provide for an additional housing type for the citizens of Loganville and be a catalyst for the revitalization of downtown Loganville. As shown in the Site Plan, the community would include townhomes with a minimum square footage of 1,800 and two-car garages. While market conditions can fluctuate, the Applicant anticipates the price range of the townhomes to range from \$300,000 to 375,000. The architectural style of the townhomes would be constructed with a variety of facades, including brick, stacked stone, hardie plank, shake, board and batten. The site is designed for a full access driveway on Line Street. For reference, the Applicant has included sample elevations with this Application.

#### II. <u>PROJECT SUMMARY</u>

As shown on the conceptual site plan dated November 10, 2023, and filed with this Application (hereinafter the "Site Plan"), the Applicant proposes to develop the Property into a distinctive and attractive residential townhome community. The Applicant is proposing to rezone 16.58 acres from MHP and LI to RM-6 to accommodate the development of a townhome community with 93 units for a proposed density of 5.61 units per acre. As indicated above, the site is surrounded by industrial and residential properties and the development would provide an opportunity for transition from industrial to medium density housing. Moreover, the proposal would provide for an additional housing type for the citizens of Loganville and be a catalyst for the revitalization of downtown Loganville. As shown in the Site Plan, the community would include townhomes with a minimum square footage of 1,800 and two-car garages. While market conditions can fluctuate, the Applicant anticipates the price range of the townhomes to range from \$300,000 to 375,000. The architectural style of the townhomes would be constructed with a variety of facades, including brick, stacked stone, hardie plank, shake, board and batten. The site is designed for a full access driveway on Line Street. For reference, the Applicant has included sample elevations with this Application.