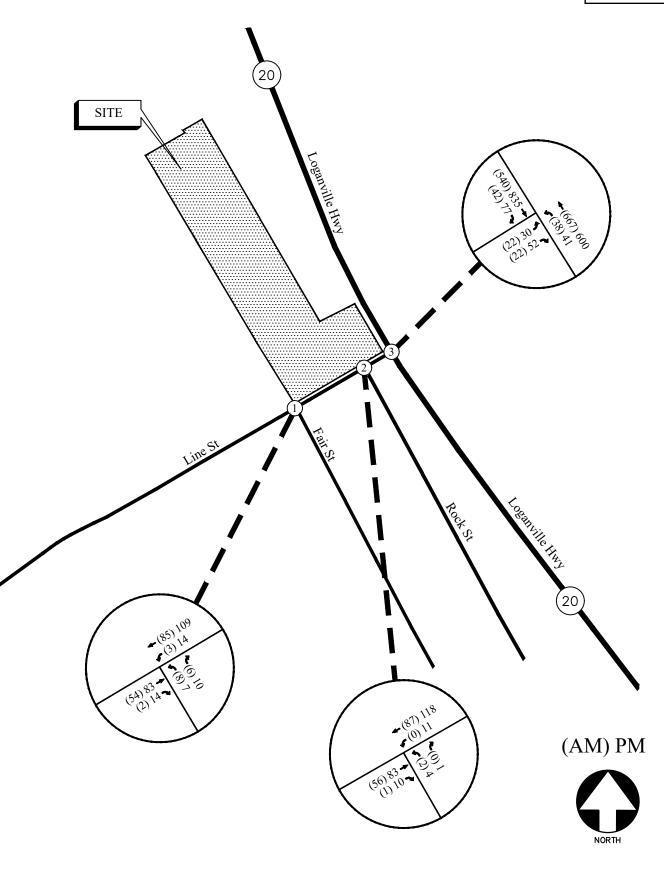

#### III. SITE IMPACT ANALYSIS

The Applicant submits its written impact analysis which shows that rezoning to LI satisfies the responses to evaluation criteria as follows:

- 1. <u>How does the proposed use impact the overall appearance of the City and aesthetic conditions of adjacent parcels</u>?
  - A. The Property is adjacent to existing industrial and residential uses. The site will be developed with quality architectural elements consistent with the City's development regulations and will not adversely impact the overall appearance of adjacent parcels. Rezoning the Property to RM-6 will also permit a use that is suitable in view of the use and development of adjacent and nearby property.
- 2. How does the proposed use impact thoroughfare congestion and traffic safety?
  - A. Rezoning the Property to RM-6 will not result in a use which will or could cause an excessive or burdensome use of existing streets, transportation facilities or schools. While the Property has frontage on both Line Street and Loganville Highway, the community has been designed for single access on Line Street. The Applicant completed a traffic impact analysis as part of this submittal and the results of the future conditions traffic analysis indicated that the stop-controlled approaches will continue to operate at a level of service "C" or better in both the AM and PM peak hours.

What is the impact upon thoroughfare congestion and traffic safety? Staff recommended a traffic study be completed by the applicant to assess the impact on an already burdened secondary street. The traffic study shows negligible impact from the project because the intersection already has difficulties that would not necessarily be made worse by this project. While there are a number of different routes that can be taken to access Lawrenceville Road, Main Street and even Highway 78, it is hard to overlook the likely congestion and subsequent safety issues that would arise in the immediate area with the addition of more than 100 cars to the area.

What is the impact upon the provision of water, sewerage, transportation and other urban infrastructure services? Water and sewer service are available to the project. The intersection of Line Street and Lawrenceville Road has already been identified as one in need of improvement by the City's own comprehensive traffic study, so the addition of this project would likely negatively impact transportation in the area.

What is the impact upon thoroughfare congestion and traffic safety? Going from the LI zoning to RM-6 would increase traffic in the area and, as a result, impact congestion. While this parcel does not have as much of a direct impact, the overall project itself will have a large impact on the intersection of Line Street and Lawrenceville Road, which has already been identified by the City's comprehensive traffic study as an intersection in need of improvement.