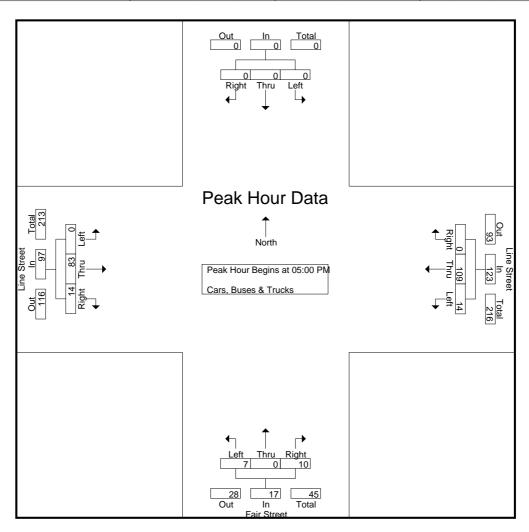

#### III. SITE IMPACT ANALYSIS

The Applicant submits its written impact analysis which shows that rezoning to LI satisfies the responses to evaluation criteria as follows:

- 1. <u>How does the proposed use impact the overall appearance of the City and aesthetic conditions of adjacent parcels</u>?
  - A. The Property is adjacent to existing industrial and residential uses. The site will be developed with quality architectural elements consistent with the City's development regulations and will not adversely impact the overall appearance of adjacent parcels. Rezoning the Property to RM-6 will also permit a use that is suitable in view of the use and development of adjacent and nearby property.
- 2. How does the proposed use impact thoroughfare congestion and traffic safety?
  - A. Rezoning the Property to RM-6 will not result in a use which will or could cause an excessive or burdensome use of existing streets, transportation facilities or schools. While the Property has frontage on both Line Street and Loganville Highway, the community has been designed for single access on Line Street. The Applicant completed a traffic impact analysis as part of this submittal and the results of the future conditions traffic analysis indicated that the stop-controlled approaches will continue to operate at a level of service "C" or better in both the AM and PM peak hours.

What is the impact upon thoroughfare congestion and traffic safety? Going from the LI zoning to RM-6 would increase traffic in the area and, as a result, impact congestion. While this parcel does not have as much of a direct impact, the overall project itself will have a large impact on the intersection of Line Street and Lawrenceville Road, which has already been identified by the City's comprehensive traffic study as an intersection in need of improvement.