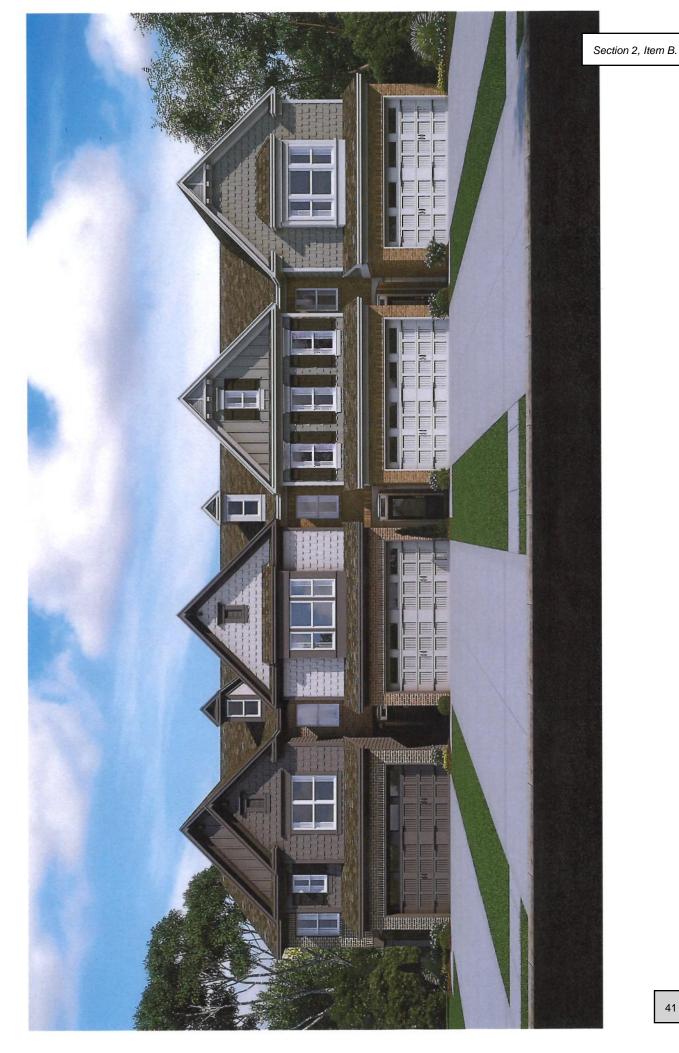

## II. <u>PROJECT SUMMARY</u>

As shown on the conceptual site plan dated November 10, 2023, and filed with this Application (hereinafter the "Site Plan"), the Applicant proposes to develop the Property into a distinctive and attractive residential townhome community. The Applicant is proposing to rezone 16.58 acres from MHP and LI to RM-6 to accommodate the development of a townhome community with 93 units for a proposed density of 5.61 units per acre. As indicated above, the site is surrounded by industrial and residential properties and the development would provide an opportunity for transition from industrial to medium density housing. Moreover, the proposal would provide for an additional housing type for the citizens of Loganville and be a catalyst for the revitalization of downtown Loganville. As shown in the Site Plan, the community would include townhomes with a minimum square footage of 1,800 and two-car garages. While market conditions can fluctuate, the Applicant anticipates the price range of the townhomes to range from \$300,000 to 375,000. The architectural style of the townhomes would be constructed with a variety of facades, including brick, stacked stone, hardie plank, shake, board and batten. The site is designed for a full access driveway on Line Street. For reference, the Applicant has included sample elevations with this Application.

#### II. <u>PROJECT SUMMARY</u>

As shown on the conceptual site plan dated November 10, 2023, and filed with this Application (hereinafter the "Site Plan"), the Applicant proposes to develop the Property into a distinctive and attractive residential townhome community. The Applicant is proposing to rezone 16.58 acres from MHP and LI to RM-6 to accommodate the development of a townhome community with 93 units for a proposed density of 5.61 units per acre. As indicated above, the site is surrounded by industrial and residential properties and the development would provide an opportunity for transition from industrial to medium density housing. Moreover, the proposal would provide for an additional housing type for the citizens of Loganville and be a catalyst for the revitalization of downtown Loganville. As shown in the Site Plan, the community would include townhomes with a minimum square footage of 1,800 and two-car garages. While market conditions can fluctuate, the Applicant anticipates the price range of the townhomes to range from \$300,000 to 375,000. The architectural style of the townhomes would be constructed with a variety of facades, including brick, stacked stone, hardie plank, shake, board and batten. The site is designed for a full access driveway on Line Street. For reference, the Applicant has included sample elevations with this Application.