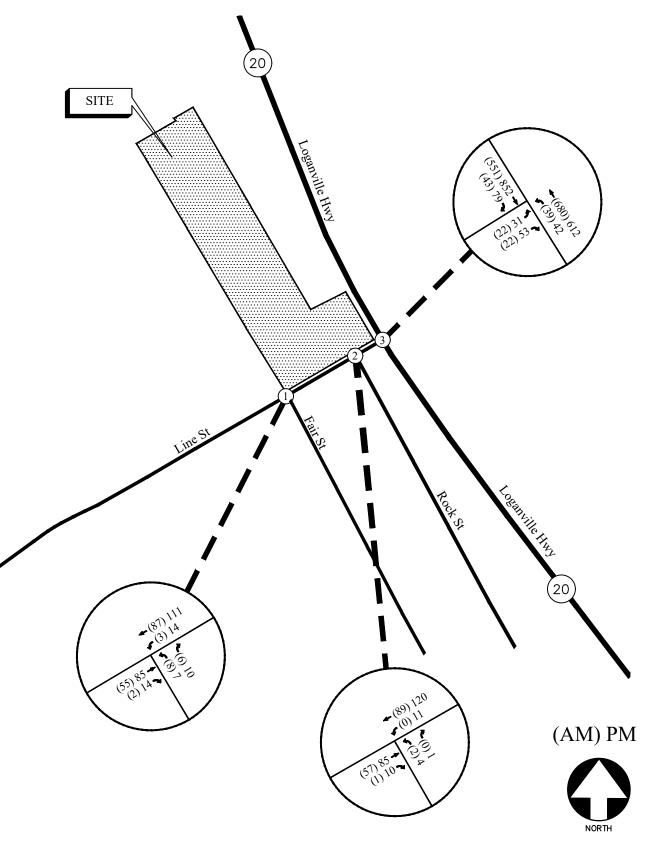

#### III. SITE IMPACT ANALYSIS

The Applicant submits its written impact analysis which shows that rezoning to LI satisfies the responses to evaluation criteria as follows:

- 1. <u>How does the proposed use impact the overall appearance of the City and aesthetic conditions of adjacent parcels</u>?
  - A. The Property is adjacent to existing industrial and residential uses. The site will be developed with quality architectural elements consistent with the City's development regulations and will not adversely impact the overall appearance of adjacent parcels. Rezoning the Property to RM-6 will also permit a use that is suitable in view of the use and development of adjacent and nearby property.
- 2. How does the proposed use impact thoroughfare congestion and traffic safety?
  - A. Rezoning the Property to RM-6 will not result in a use which will or could cause an excessive or burdensome use of existing streets, transportation facilities or schools. While the Property has frontage on both Line Street and Loganville Highway, the community has been designed for single access on Line Street. The Applicant completed a traffic impact analysis as part of this submittal and the results of the future conditions traffic analysis indicated that the stop-controlled approaches will continue to operate at a level of service "C" or better in both the AM and PM peak hours.

What is the impact upon thoroughfare congestion and traffic safety? Staff recommended a traffic study be completed by the applicant to assess the impact on an already burdened secondary street. The traffic study shows negligible impact from the project because the intersection already has difficulties that would not necessarily be made worse by this project. While there are a number of different routes that can be taken to access Lawrenceville Road, Main Street and even Highway 78, it is hard to overlook the likely congestion and subsequent safety issues that would arise in the immediate area with the addition of more than 100 cars to the area.