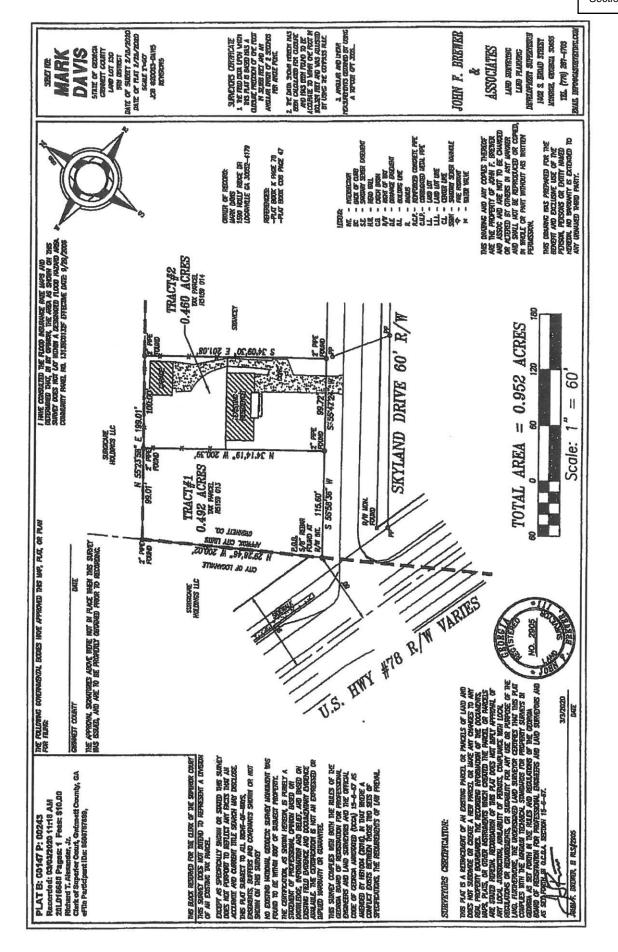

#### Municipal Council Chambers, 4303 Lawrenceville Road

- 1. CALL MEETING TO ORDER
- 2. INVOCATION
- 3. PLEDGE OF ALLEGIANCE
- 4. APPROVAL OF MINUTES
  - A. Approval of Minutes from 1.26.2023
- 5. NEW BUSINESS
  - A. Case # A23-001 Dina Vasquez, requests Annexation of property located at 315 Skyland Drive Loganville, GA Gwinnett County. Map/Parcel #5159 013. 0.49+/- acres.
  - B. Case #R23-002 Dina Vasquez filed an application to rezone 0.49+/- acres located on 315 Skyland Drive Map/Parcel #5159 013, Gwinnett County, Georgia. The property owner is Dina Vasquez. The current zoning is O&I. The requested zoning is CH for the development of existing office with opaque fenced outdoor storage.
  - Case # A23-003 Dina Vasquez, requests Annexation of property located at 315 Skyland Drive Loganville, GA Gwinnett County. Map/Parcel #5159 014. 0.46+/- acres.
  - D. Case # R23-004 Dina Vasquez filed an application to rezone 0.46+/- acres located on 315 Skyland Drive Map/Parcel #5159 014, Gwinnett County, Georgia. The property owner is Dina Vasquez. The current zoning is O&I. The requested zoning is CH for the development of existing office with opaque fenced outdoor storage.
  - E. Site Plan
  - **E.** Staff Report