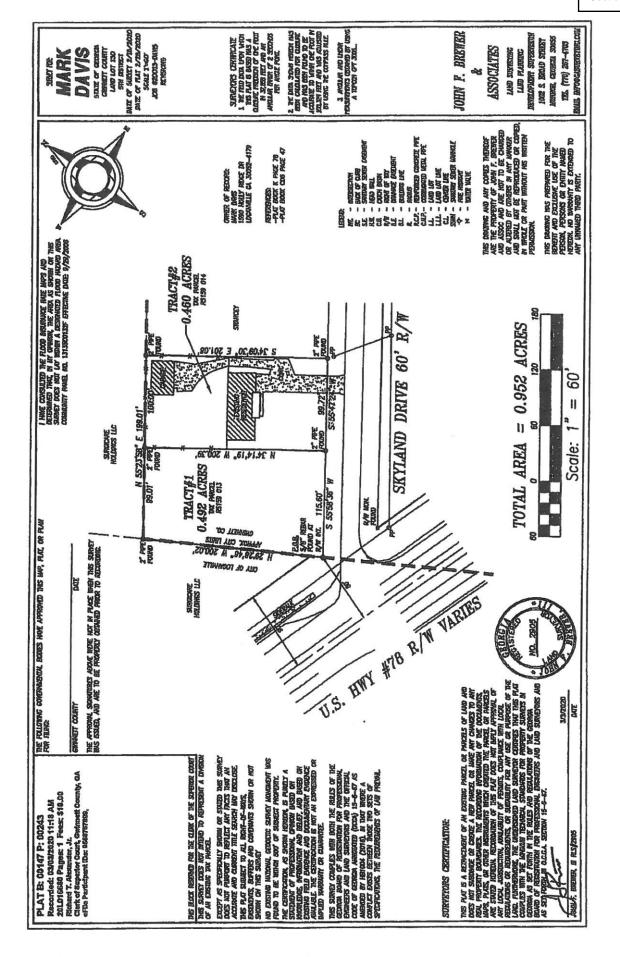

#### Municipal Council Chambers, 4303 Lawrenceville Road

- 1. CALL MEETING TO ORDER
- 2. INVOCATION
- 3. PLEDGE OF ALLEGIANCE
- 4. APPROVAL OF MINUTES
  - A. Approval of Minutes from 1.26.2023
- 5. NEW BUSINESS
  - A. Case # A23-001 Dina Vasquez, requests Annexation of property located at 315 Skyland Drive Loganville, GA Gwinnett County. Map/Parcel #5159 013. 0.49+/- acres.
  - B. Case #R23-002 Dina Vasquez filed an application to rezone 0.49+/- acres located on 315 Skyland Drive Map/Parcel #5159 013, Gwinnett County, Georgia. The property owner is Dina Vasquez. The current zoning is O&I. The requested zoning is CH for the development of existing office with opaque fenced outdoor storage.
  - Case # A23-003 Dina Vasquez, requests Annexation of property located at 315 Skyland Drive Loganville, GA Gwinnett County. Map/Parcel #5159 014. 0.46+/- acres.
  - D. Case # R23-004 Dina Vasquez filed an application to rezone 0.46+/- acres located on 315 Skyland Drive Map/Parcel #5159 014, Gwinnett County, Georgia. The property owner is Dina Vasquez. The current zoning is O&I. The requested zoning is CH for the development of existing office with opaque fenced outdoor storage.
  - E. Site Plan
  - **E.** Staff Report