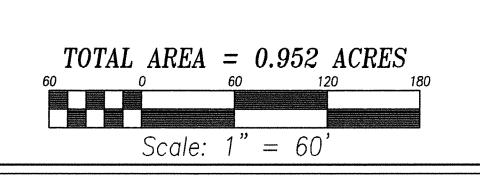

#### Municipal Council Chambers, 4303 Lawrenceville Road

- 1. CALL MEETING TO ORDER
- 2. INVOCATION
- 3. PLEDGE OF ALLEGIANCE
- 4. APPROVAL OF MINUTES
  - A. Approval of Minutes from 1.26.2023
- 5. NEW BUSINESS
  - A. Case # A23-001 Dina Vasquez, requests Annexation of property located at 315 Skyland Drive Loganville, GA Gwinnett County. Map/Parcel #5159 013. 0.49+/- acres.
  - B. Case #R23-002 Dina Vasquez filed an application to rezone 0.49+/- acres located on 315 Skyland Drive Map/Parcel #5159 013, Gwinnett County, Georgia. The property owner is Dina Vasquez. The current zoning is O&I. The requested zoning is CH for the development of existing office with opaque fenced outdoor storage.
  - Case # A23-003 Dina Vasquez, requests Annexation of property located at 315 Skyland Drive Loganville, GA Gwinnett County. Map/Parcel #5159 014. 0.46+/- acres.
  - D. Case # R23-004 Dina Vasquez filed an application to rezone 0.46+/- acres located on 315 Skyland Drive Map/Parcel #5159 014, Gwinnett County, Georgia. The property owner is Dina Vasquez. The current zoning is O&I. The requested zoning is CH for the development of existing office with opaque fenced outdoor storage.
  - E. Site Plan
  - **E.** Staff Report