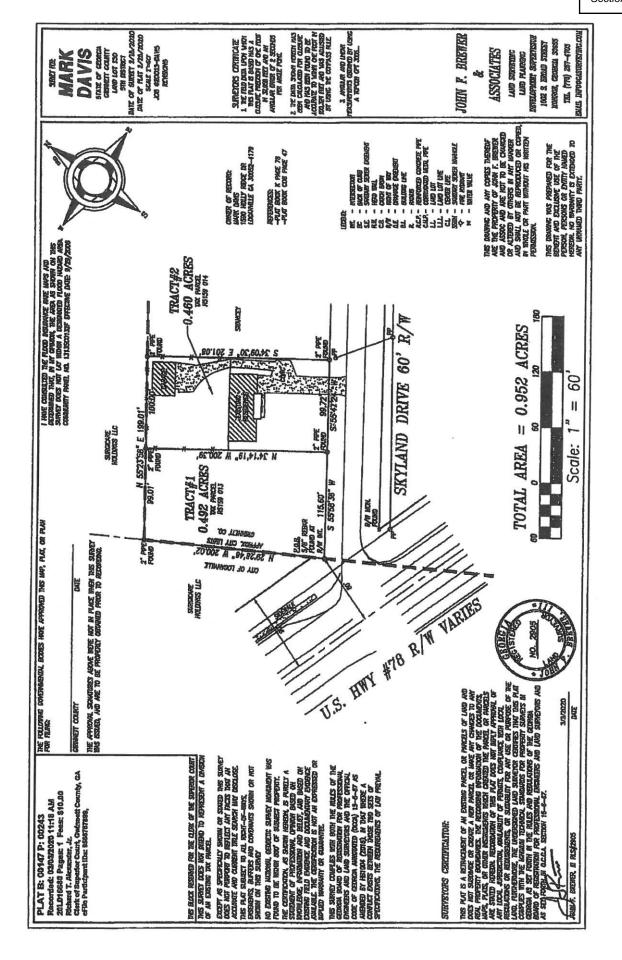

#### Municipal Council Chambers, 4303 Lawrenceville Road

- 1. CALL MEETING TO ORDER
- 2. INVOCATION
- 3. PLEDGE OF ALLEGIANCE
- 4. APPROVAL OF MINUTES
  - A. Approval of Minutes from 1.26.2023
- 5. NEW BUSINESS
  - A. Case # A23-001 Dina Vasquez, requests Annexation of property located at 315 Skyland Drive Loganville, GA Gwinnett County. Map/Parcel #5159 013. 0.49+/- acres.
  - B. Case #R23-002 Dina Vasquez filed an application to rezone 0.49+/- acres located on 315 Skyland Drive Map/Parcel #5159 013, Gwinnett County, Georgia. The property owner is Dina Vasquez. The current zoning is O&I. The requested zoning is CH for the development of existing office with opaque fenced outdoor storage.
  - Case # A23-003 Dina Vasquez, requests Annexation of property located at 315 Skyland Drive Loganville, GA Gwinnett County. Map/Parcel #5159 014. 0.46+/- acres.
  - D. Case # R23-004 Dina Vasquez filed an application to rezone 0.46+/- acres located on 315 Skyland Drive Map/Parcel #5159 014, Gwinnett County, Georgia. The property owner is Dina Vasquez. The current zoning is O&I. The requested zoning is CH for the development of existing office with opaque fenced outdoor storage.
  - E. Site Plan
  - **E.** Staff Report