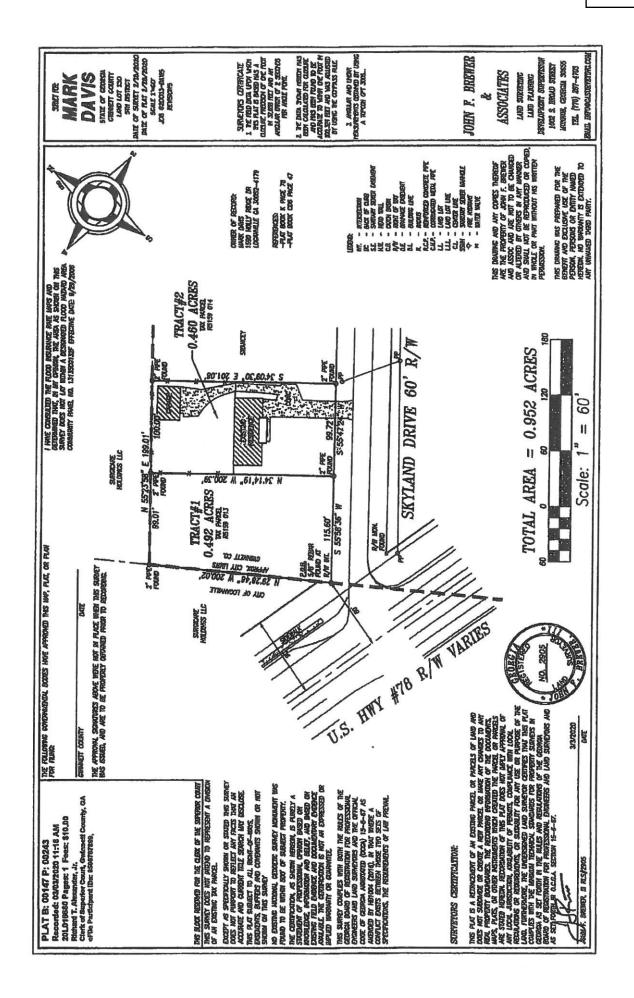

#### Municipal Council Chambers, 4303 Lawrenceville Road

- 1. CALL MEETING TO ORDER
- 2. INVOCATION
- 3. PLEDGE OF ALLEGIANCE
- 4. APPROVAL OF MINUTES
  - A. Approval of Minutes from 1.26.2023
- 5. NEW BUSINESS
  - A. Case # A23-001 Dina Vasquez, requests Annexation of property located at 315 Skyland Drive Loganville, GA Gwinnett County. Map/Parcel #5159 013. 0.49+/- acres.
  - B. Case #R23-002 Dina Vasquez filed an application to rezone 0.49+/- acres located on 315 Skyland Drive Map/Parcel #5159 013, Gwinnett County, Georgia. The property owner is Dina Vasquez. The current zoning is O&I. The requested zoning is CH for the development of existing office with opaque fenced outdoor storage.
  - Case # A23-003 Dina Vasquez, requests Annexation of property located at 315 Skyland Drive Loganville, GA Gwinnett County. Map/Parcel #5159 014. 0.46+/- acres.
  - D. Case # R23-004 Dina Vasquez filed an application to rezone 0.46+/- acres located on 315 Skyland Drive Map/Parcel #5159 014, Gwinnett County, Georgia. The property owner is Dina Vasquez. The current zoning is O&I. The requested zoning is CH for the development of existing office with opaque fenced outdoor storage.
  - E. Site Plan
  - **E.** Staff Report