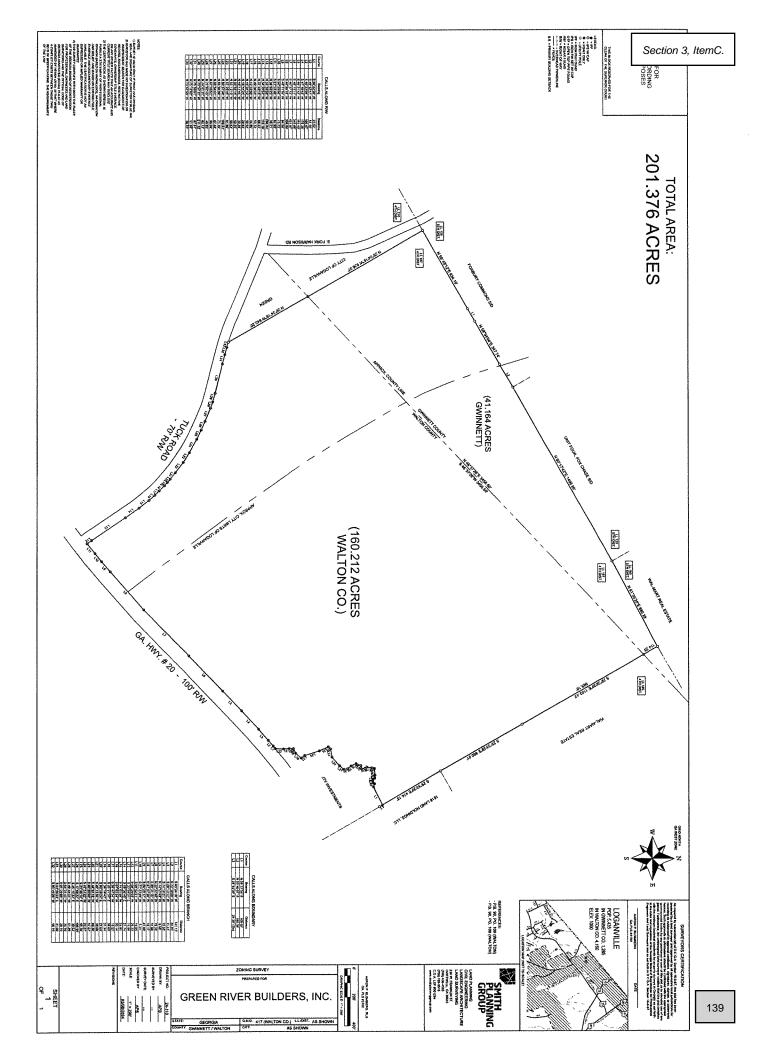

## B. Case #R24-013 – Public Hearing (Request to Table until 09/09/2024 and 09/12/2024) Green Rivers Builders, Inc. c/o Mahaffey Pickens Tucker, LLP filed an application requesting to rezone approximately 201.376+/- acres located at Tuck Road, Conyers Road, Loganville, GA 30052. Map/Parcel #LG060010, LG060010A00, LG060010ADP, LG0600100DP, LG060009, LG060011, Walton County, GA and portion of 4580 Tuck Road (un-zoned parcel in Gwinnett Co between Foxbury Commons and LG0600100DP) The property owner is Tuck Family Farm LLP C/O Sherry S Grider. The current zoning is A2, R-44, CH, unzoned and the requested zoning is PUV with the proposed development of mixed-use development with 232 single-family

- homes, 150 townhomes, and 23,200 square feet of commercial space as well as greenspace.
   Case #V24-014 Public Hearing (Request to Table until 09/09/2024 and 09/12/2024) Green Rivers Builders, Inc. c/o Mahaffey Pickens Tucker, LLP requested a Major Variance for the property located Tuck Road, Conyers Road Loganville, GA 30052 at Parcels #LG060010, LG060010A00, LG060010ADP, LG0600100DP, LG060009, LG060011, Walton County, GA and portion of 4580 Tuck Road (un-zoned parcel in Gwinnett Co between Foxbury Commons and LG0600100DP). Present zoning is A2, R-44, CH. Ordinance and Section from which relief is sought is Zoning Ordinance 119-221(d)(2) to allow phase development.
- D. **Case #R24-021 Public Hearing** Terry L. Clayton filed an application requesting to rezone approximately 0.49+/- acres located at 180 C.S. Floyd Road Loganville, GA 30052. Map/Parcel #LG050133, Walton County, GA. The property owner is Terry L. Clayton. The current zoning is