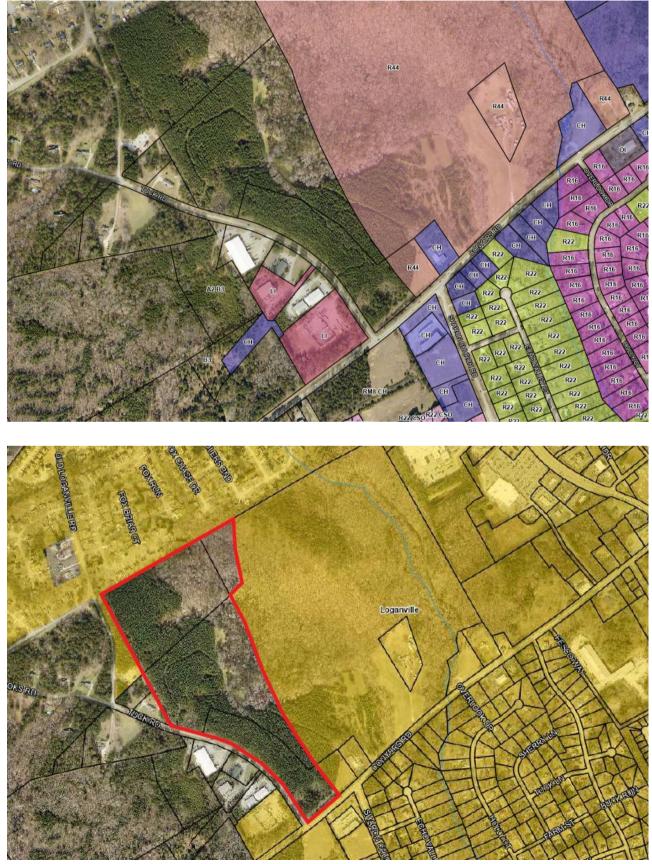

### 3. PLANNING & DEVELOPMENT COMMITTEE REPORT

A. Case #A24-012 – Public Hearing (Request to Table until 09/09/2024 and 09/12/2024) Green Rivers Builders, Inc. c/o Mahaffey Pickens Tucker, LLP requests Annexation of property located at Tuck Road, Conyers Road, Loganville, GA 30052. Map/Parcel #LG060010ADP, LG0600100DP, Walton County, GA and portion of 4580 Tuck Road (un-zoned parcel in Gwinnett Co between Foxbury Commons and LG0600100DP) of 61.213+/- acres.

## B. Case #R24-013 – Public Hearing (Request to Table until 09/09/2024 and 09/12/2024) Green Rivers Builders, Inc. c/o Mahaffey Pickens Tucker, LLP filed an application requesting to rezone approximately 201.376+/- acres located at Tuck Road, Conyers Road, Loganville, GA 30052. Map/Parcel #LG060010, LG060010A00, LG060010ADP, LG0600100DP, LG060009, LG060011, Walton County, GA and portion of 4580 Tuck Road (un-zoned parcel in Gwinnett Co between Foxbury Commons and LG0600100DP) The property owner is Tuck Family Farm LLP C/O Sherry S Grider. The current zoning is A2, R-44, CH, unzoned and the requested zoning is PUV with the proposed development of mixed-use development with 232 single-family

- homes, 150 townhomes, and 23,200 square feet of commercial space as well as greenspace.
   Case #V24-014 Public Hearing (Request to Table until 09/09/2024 and 09/12/2024) Green Rivers Builders, Inc. c/o Mahaffey Pickens Tucker, LLP requested a Major Variance for the property located Tuck Road, Conyers Road Loganville, GA 30052 at Parcels #LG060010, LG060010A00, LG060010ADP, LG0600100DP, LG060009, LG060011, Walton County, GA and portion of 4580 Tuck Road (un-zoned parcel in Gwinnett Co between Foxbury Commons and LG0600100DP). Present zoning is A2, R-44, CH. Ordinance and Section from which relief is sought is Zoning Ordinance 119-221(d)(2) to allow phase development.
- D. **Case #R24-021 Public Hearing** Terry L. Clayton filed an application requesting to rezone approximately 0.49+/- acres located at 180 C.S. Floyd Road Loganville, GA 30052. Map/Parcel #LG050133, Walton County, GA. The property owner is Terry L. Clayton. The current zoning is