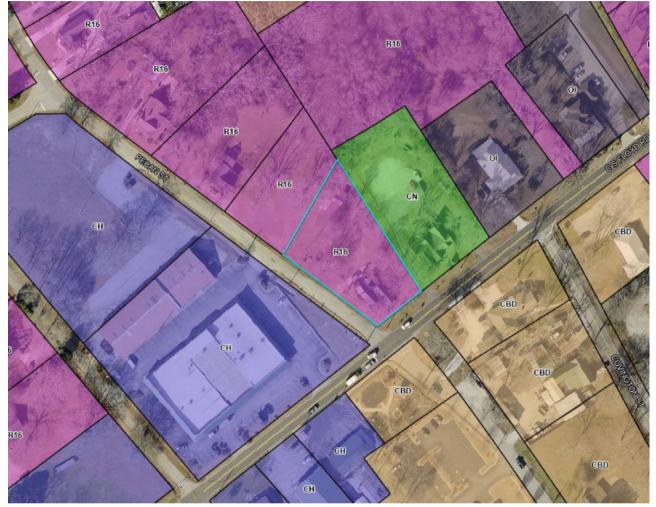

- homes, 150 townhomes, and 23,200 square feet of commercial space as well as greenspace.
   Case #V24-014 Public Hearing (Request to Table until 09/09/2024 and 09/12/2024) Green Rivers Builders, Inc. c/o Mahaffey Pickens Tucker, LLP requested a Major Variance for the property located Tuck Road, Conyers Road Loganville, GA 30052 at Parcels #LG060010, LG060010A00, LG060010ADP, LG0600100DP, LG060009, LG060011, Walton County, GA and portion of 4580 Tuck Road (un-zoned parcel in Gwinnett Co between Foxbury Commons and LG0600100DP). Present zoning is A2, R-44, CH. Ordinance and Section from which relief is sought is Zoning Ordinance 119-221(d)(2) to allow phase development.
- D. **Case #R24-021 Public Hearing** Terry L. Clayton filed an application requesting to rezone approximately 0.49+/- acres located at 180 C.S. Floyd Road Loganville, GA 30052. Map/Parcel #LG050133, Walton County, GA. The property owner is Terry L. Clayton. The current zoning is

R16 and the requested zoning is CH with the proposal of hosting two commercial business's; a residential cleaning service and a home renovation company.

- 4. FINANCE / HUMAN RESOURCES COMMITTEE REPORT
- 5. PUBLIC SAFETY COMMITTEE REPORT
- 6. PUBLIC UTILITIES / TRANSPORTATION COMMITTEE REPORT
- 7. PUBLIC WORKS / FACILITIES COMMITTEE REPORT
- 8. ECONOMIC DEVELOPMENT COMMITTEE REPORT
- 9. CITY MANAGER'S REPORT
- **10. CITY ATTORNEY'S UPDATES / REPORTS** 
  - <u>A.</u> Development Regulations Update For Action on Thursday
- **11. EXECUTIVE SESSION**
- **12. ADJOURNMENT**