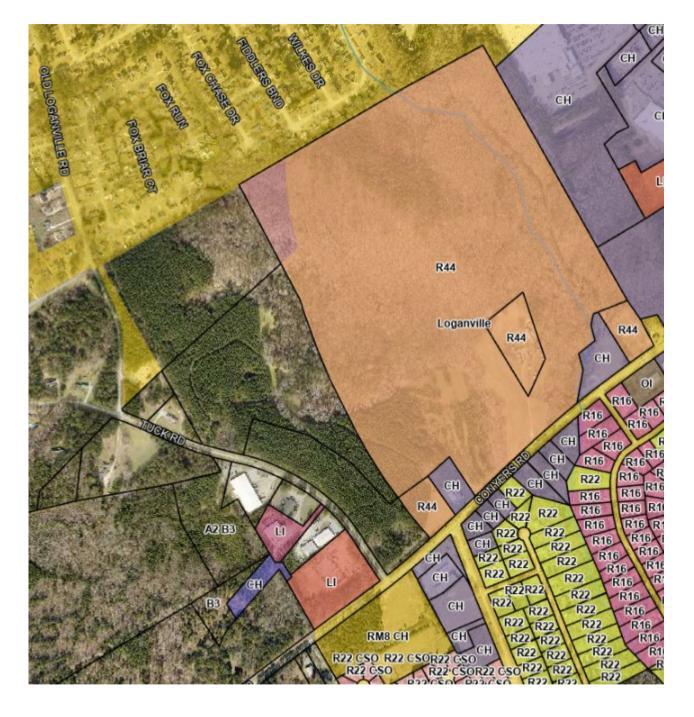

## B. Case #R24-013 – Public Hearing (Request to Table until 09/09/2024 and 09/12/2024) Green Rivers Builders, Inc. c/o Mahaffey Pickens Tucker, LLP filed an application requesting to rezone approximately 201.376+/- acres located at Tuck Road, Conyers Road, Loganville, GA 30052. Map/Parcel #LG060010, LG060010A00, LG060010ADP, LG0600100DP, LG060009, LG060011, Walton County, GA and portion of 4580 Tuck Road (un-zoned parcel in Gwinnett Co between Foxbury Commons and LG0600100DP) The property owner is Tuck Family Farm LLP C/O Sherry S Grider. The current zoning is A2, R-44, CH, unzoned and the requested zoning is PUV with the proposed development of mixed-use development with 232 single-family