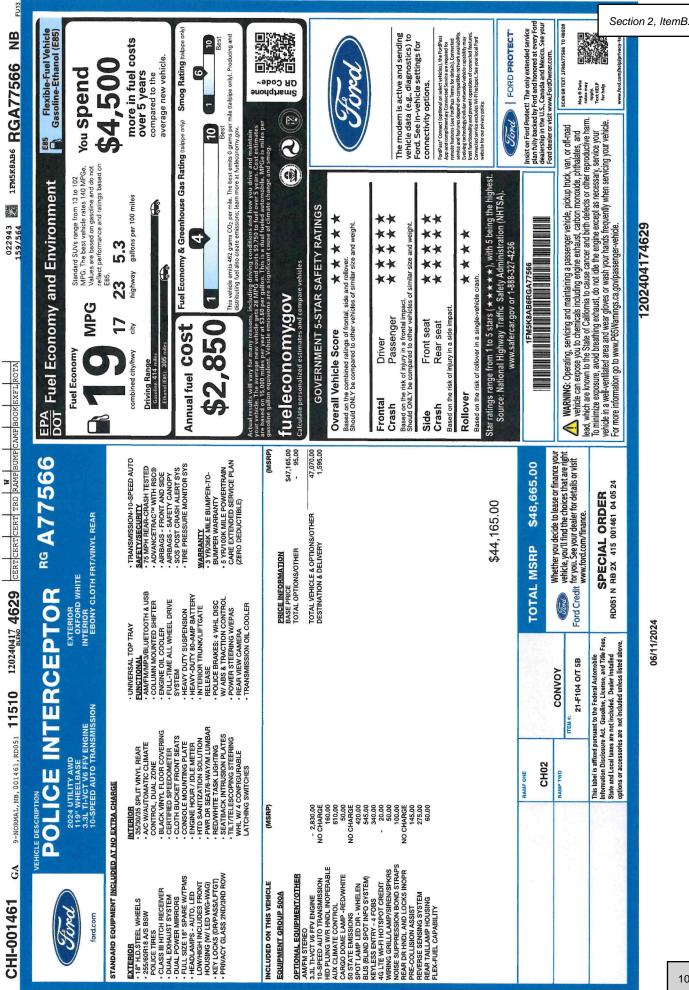

### 2. CONSENT AGENDA

- <u>A.</u> Purchase of Patrol Rifle Suppressors \$24,911.00 (Federal Forfeiture Funds)
- B. Fire Department Vehicle Purchase 2024 Ford Explorer NTE \$53,000.00 (2019 Walton County SPLOST)
- C. Neptune 360 Meter Reading Platform \$36,150.00 (ARPA Funds)
- D. Treatment Facility Electrical Panel Emergency Repair \$23,470.00 (ARPA Funds)
- E. 2025 Gwinnett County CDBG Corporation Agreement and Resolution
- F. June Financial Report
- <u>G.</u> June Minutes