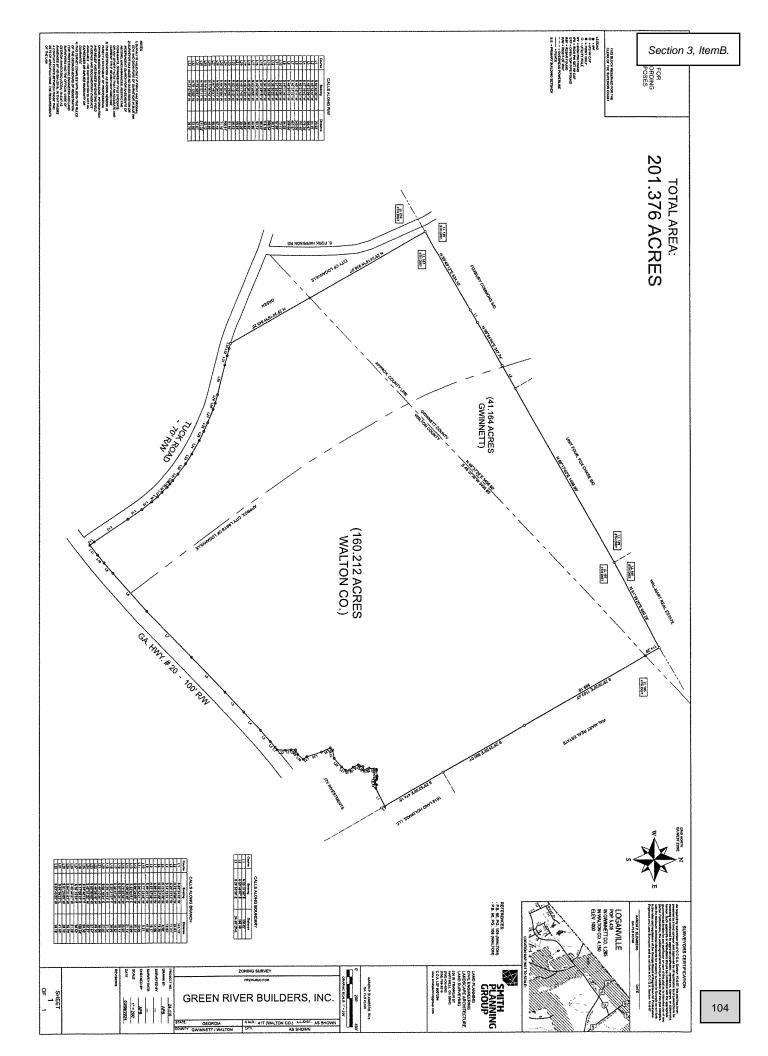

## B. Case #R24-013 – Public Hearing (Request to Table until 09/09/2024 and 09/12/2024) Green Rivers Builders, Inc. c/o Mahaffey Pickens Tucker, LLP filed an application requesting to rezone approximately 201.376+/- acres located at Tuck Road, Conyers Road, Loganville, GA 30052. Map/Parcel #LG060010, LG060010A00, LG060010ADP, LG0600100DP, LG060009, LG060011, Walton County, GA and portion of 4580 Tuck Road (un-zoned parcel in Gwinnett Co between Foxbury Commons and LG0600100DP) The property owner is Tuck Family Farm LLP C/O Sherry S Grider. The current zoning is A2, R-44, CH, unzoned and the requested zoning is PUV with the proposed development of mixed-use development with 232 single-family