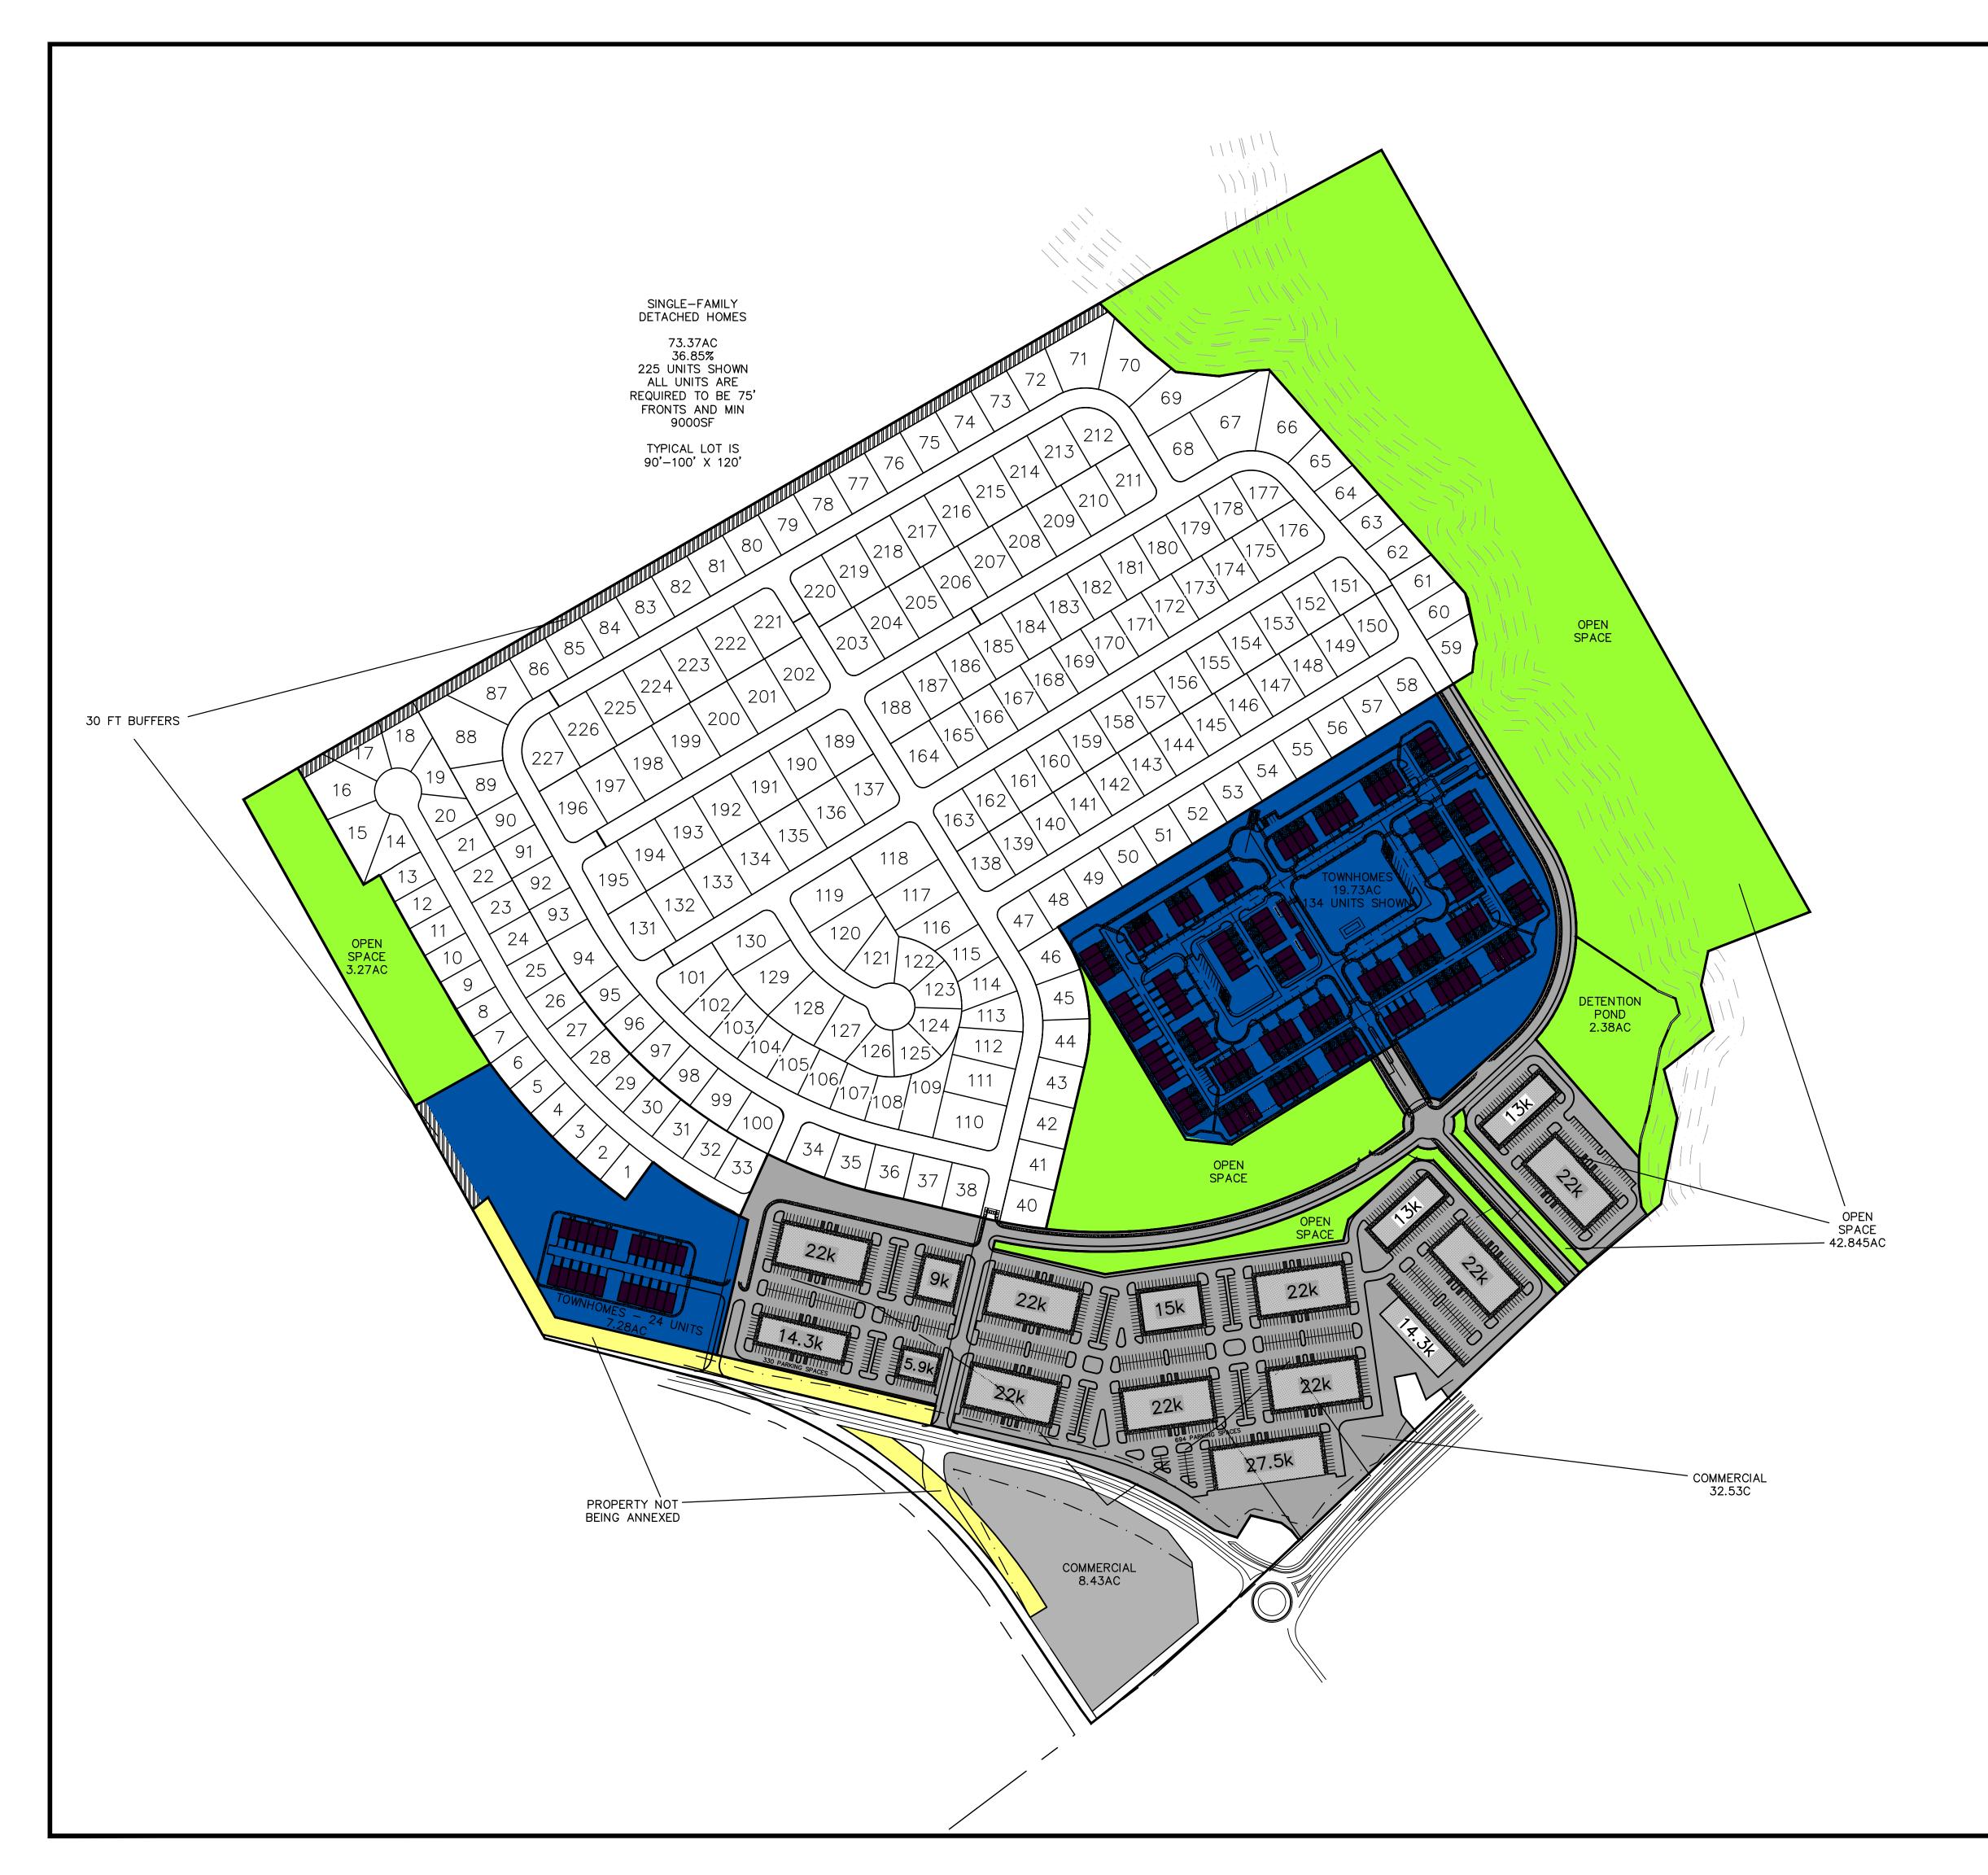

### 3. PLANNING & DEVELOPMENT COMMITTEE REPORT

A. Case #A24-012 – Public Hearing (Request to Table until 09/09/2024 and 09/12/2024) Green Rivers Builders, Inc. c/o Mahaffey Pickens Tucker, LLP requests Annexation of property located at Tuck Road, Conyers Road, Loganville, GA 30052. Map/Parcel #LG060010ADP, LG0600100DP, Walton County, GA and portion of 4580 Tuck Road (un-zoned parcel in Gwinnett Co between Foxbury Commons and LG0600100DP) of 61.213+/- acres.

## B. Case #R24-013 – Public Hearing (Request to Table until 09/09/2024 and 09/12/2024) Green Rivers Builders, Inc. c/o Mahaffey Pickens Tucker, LLP filed an application requesting to rezone approximately 201.376+/- acres located at Tuck Road, Conyers Road, Loganville, GA 30052. Map/Parcel #LG060010, LG060010A00, LG060010ADP, LG0600100DP, LG060009, LG060011, Walton County, GA and portion of 4580 Tuck Road (un-zoned parcel in Gwinnett Co between Foxbury Commons and LG0600100DP) The property owner is Tuck Family Farm LLP C/O Sherry S Grider. The current zoning is A2, R-44, CH, unzoned and the requested zoning is PUV with the proposed development of mixed-use development with 232 single-family

- homes, 150 townhomes, and 23,200 square feet of commercial space as well as greenspace.
   Case #V24-014 Public Hearing (Request to Table until 09/09/2024 and 09/12/2024) Green Rivers Builders, Inc. c/o Mahaffey Pickens Tucker, LLP requested a Major Variance for the property located Tuck Road, Conyers Road Loganville, GA 30052 at Parcels #LG060010, LG060010A00, LG060010ADP, LG0600100DP, LG060009, LG060011, Walton County, GA and portion of 4580 Tuck Road (un-zoned parcel in Gwinnett Co between Foxbury Commons and LG0600100DP). Present zoning is A2, R-44, CH. Ordinance and Section from which relief is sought is Zoning Ordinance 119-221(d)(2) to allow phase development.
- D. **Case #R24-021 Public Hearing** Terry L. Clayton filed an application requesting to rezone approximately 0.49+/- acres located at 180 C.S. Floyd Road Loganville, GA 30052. Map/Parcel #LG050133, Walton County, GA. The property owner is Terry L. Clayton. The current zoning is