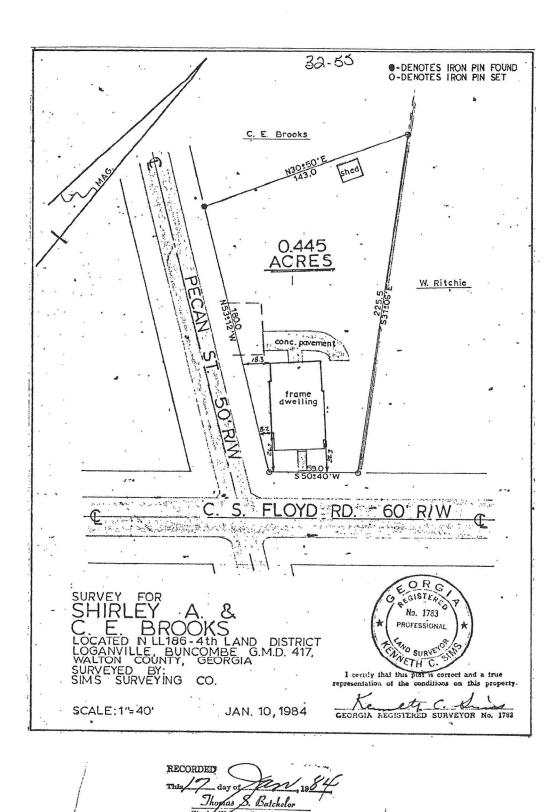

- homes, 150 townhomes, and 23,200 square feet of commercial space as well as greenspace.
   Case #V24-014 Public Hearing (Request to Table until 09/09/2024 and 09/12/2024) Green Rivers Builders, Inc. c/o Mahaffey Pickens Tucker, LLP requested a Major Variance for the property located Tuck Road, Conyers Road Loganville, GA 30052 at Parcels #LG060010, LG060010A00, LG060010ADP, LG0600100DP, LG060009, LG060011, Walton County, GA and portion of 4580 Tuck Road (un-zoned parcel in Gwinnett Co between Foxbury Commons and LG0600100DP). Present zoning is A2, R-44, CH. Ordinance and Section from which relief is sought is Zoning Ordinance 119-221(d)(2) to allow phase development.
- D. **Case #R24-021 Public Hearing** Terry L. Clayton filed an application requesting to rezone approximately 0.49+/- acres located at 180 C.S. Floyd Road Loganville, GA 30052. Map/Parcel #LG050133, Walton County, GA. The property owner is Terry L. Clayton. The current zoning is

R16 and the requested zoning is CH with the proposal of hosting two commercial business's; a residential cleaning service and a home renovation company.

- 4. FINANCE / HUMAN RESOURCES COMMITTEE REPORT
- 5. PUBLIC SAFETY COMMITTEE REPORT
- 6. PUBLIC UTILITIES / TRANSPORTATION COMMITTEE REPORT
- 7. PUBLIC WORKS / FACILITIES COMMITTEE REPORT
- 8. ECONOMIC DEVELOPMENT COMMITTEE REPORT
- 9. CITY MANAGER'S REPORT
- **10. CITY ATTORNEY'S UPDATES / REPORTS** 
  - <u>A.</u> Development Regulations Update For Action on Thursday
- **11. EXECUTIVE SESSION**
- **12. ADJOURNMENT**