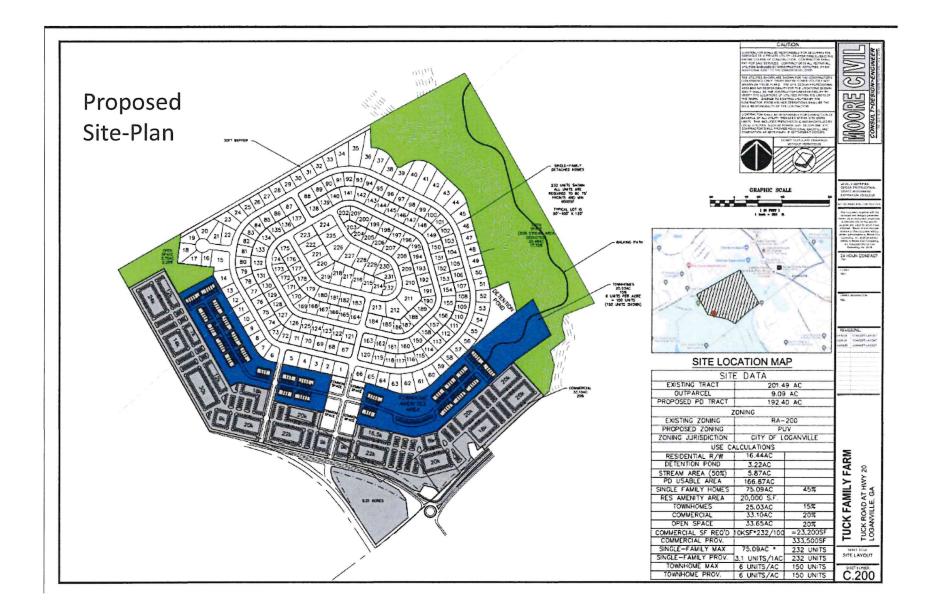

## B. Case #R24-013 – Public Hearing (Request to Table until 09/09/2024 and 09/12/2024) Green Rivers Builders, Inc. c/o Mahaffey Pickens Tucker, LLP filed an application requesting to rezone approximately 201.376+/- acres located at Tuck Road, Conyers Road, Loganville, GA 30052. Map/Parcel #LG060010, LG060010A00, LG060010ADP, LG0600100DP, LG060009, LG060011, Walton County, GA and portion of 4580 Tuck Road (un-zoned parcel in Gwinnett Co between Foxbury Commons and LG0600100DP) The property owner is Tuck Family Farm LLP C/O Sherry S Grider. The current zoning is A2, R-44, CH, unzoned and the requested zoning is PUV with the proposed development of mixed-use development with 232 single-family

- homes, 150 townhomes, and 23,200 square feet of commercial space as well as greenspace.
   Case #V24-014 Public Hearing (Request to Table until 09/09/2024 and 09/12/2024) Green Rivers Builders, Inc. c/o Mahaffey Pickens Tucker, LLP requested a Major Variance for the property located Tuck Road, Conyers Road Loganville, GA 30052 at Parcels #LG060010, LG060010A00, LG060010ADP, LG0600100DP, LG060009, LG060011, Walton County, GA and portion of 4580 Tuck Road (un-zoned parcel in Gwinnett Co between Foxbury Commons and LG0600100DP). Present zoning is A2, R-44, CH. Ordinance and Section from which relief is sought is Zoning Ordinance 119-221(d)(2) to allow phase development.
- D. **Case #R24-021 Public Hearing** Terry L. Clayton filed an application requesting to rezone approximately 0.49+/- acres located at 180 C.S. Floyd Road Loganville, GA 30052. Map/Parcel #LG050133, Walton County, GA. The property owner is Terry L. Clayton. The current zoning is