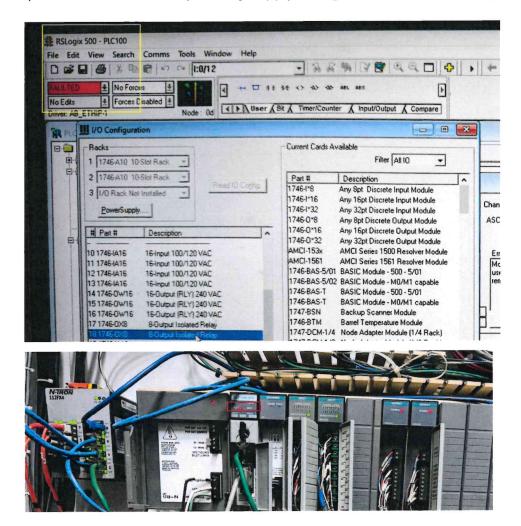

### **BACKGROUND:**

One of the main electrical panels at the treatment plant has a central processing unit (CPU) that controls the telemetry system, valves, and sensors throughout the facility. It works together with the output card to signal valves to operate. They also control the valves that feed chemicals throughout the plant for the treatment process. The telemetry system controls alarms, and without the CPU and output card flow meters and probes aren't communicating and sending alarm notifications electronically. These issues were caused by a power surge, and the surge suppressor was faulty allowing the damage to the electrical panel components.