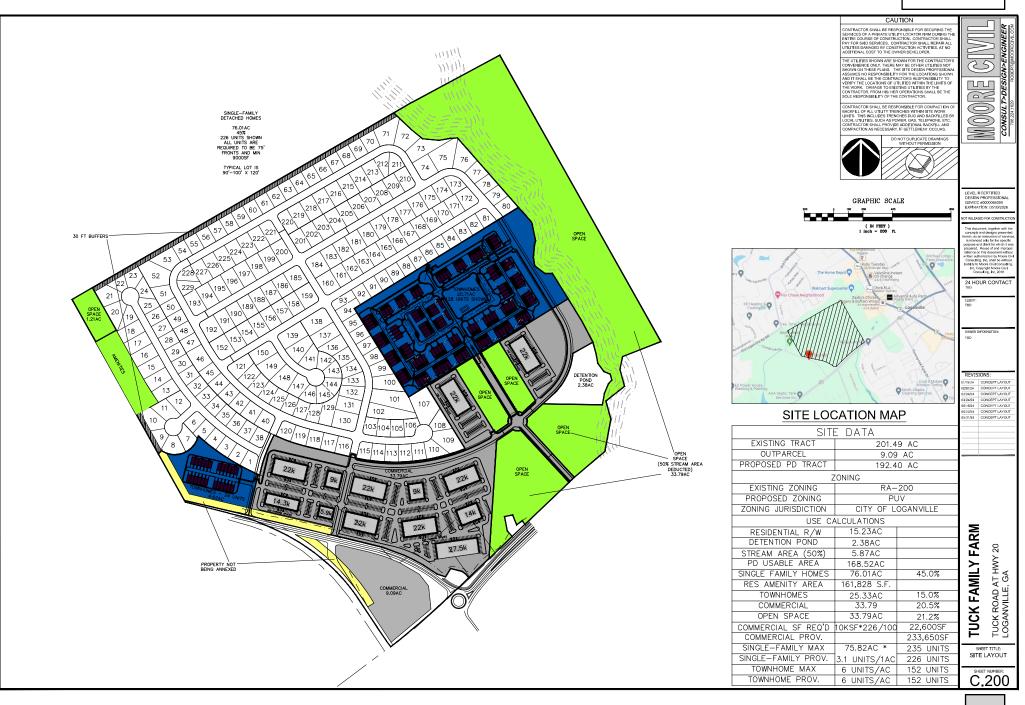

## B. Case #R24-013 – Public Hearing (Request to Table until 09/09/2024 and 09/12/2024) Green Rivers Builders, Inc. c/o Mahaffey Pickens Tucker, LLP filed an application requesting to rezone approximately 201.376+/- acres located at Tuck Road, Conyers Road, Loganville, GA 30052. Map/Parcel #LG060010, LG060010A00, LG060010ADP, LG0600100DP, LG060009, LG060011, Walton County, GA and portion of 4580 Tuck Road (un-zoned parcel in Gwinnett Co between Foxbury Commons and LG0600100DP) The property owner is Tuck Family Farm LLP C/O Sherry S Grider. The current zoning is A2, R-44, CH, unzoned and the requested zoning is PUV with the proposed development of mixed-use development with 232 single-family

- homes, 150 townhomes, and 23,200 square feet of commercial space as well as greenspace.
   Case #V24-014 Public Hearing (Request to Table until 09/09/2024 and 09/12/2024) Green Rivers Builders, Inc. c/o Mahaffey Pickens Tucker, LLP requested a Major Variance for the property located Tuck Road, Conyers Road Loganville, GA 30052 at Parcels #LG060010, LG060010A00, LG060010ADP, LG0600100DP, LG060009, LG060011, Walton County, GA and portion of 4580 Tuck Road (un-zoned parcel in Gwinnett Co between Foxbury Commons and LG0600100DP). Present zoning is A2, R-44, CH. Ordinance and Section from which relief is sought is Zoning Ordinance 119-221(d)(2) to allow phase development.
- D. **Case #R24-021 Public Hearing** Terry L. Clayton filed an application requesting to rezone approximately 0.49+/- acres located at 180 C.S. Floyd Road Loganville, GA 30052. Map/Parcel #LG050133, Walton County, GA. The property owner is Terry L. Clayton. The current zoning is