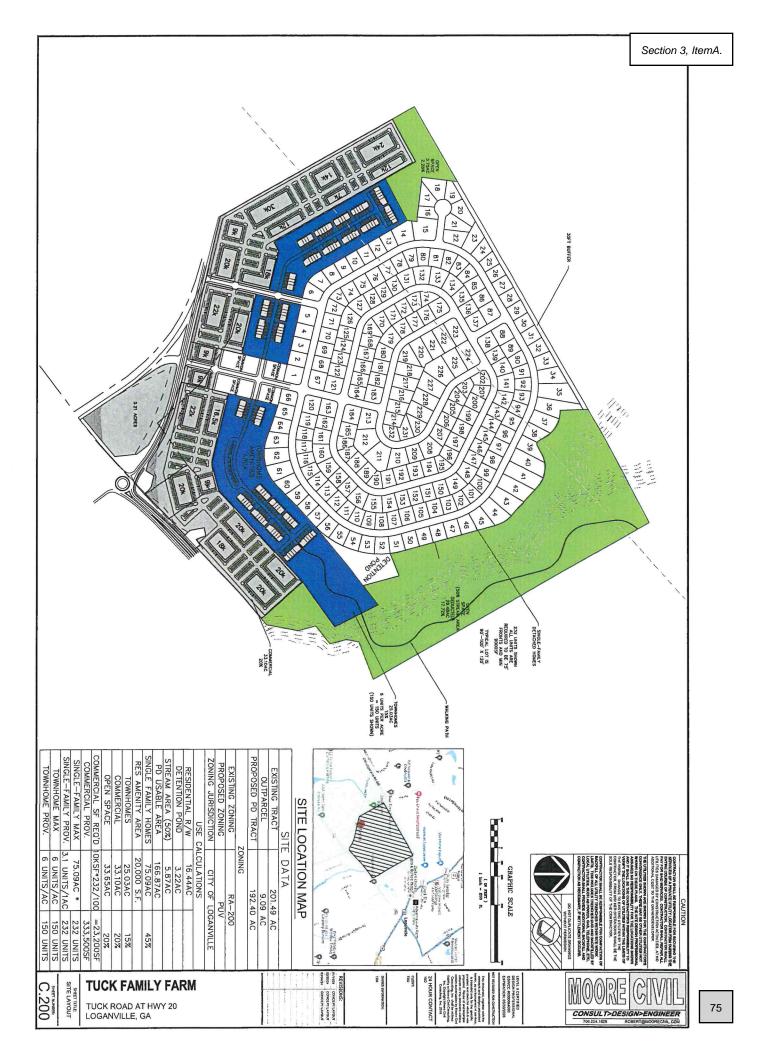

## B. Case #R24-013 – Public Hearing (Request to Table until 09/09/2024 and 09/12/2024) Green Rivers Builders, Inc. c/o Mahaffey Pickens Tucker, LLP filed an application requesting to rezone approximately 201.376+/- acres located at Tuck Road, Conyers Road, Loganville, GA 30052. Map/Parcel #LG060010, LG060010A00, LG060010ADP, LG0600100DP, LG060009, LG060011, Walton County, GA and portion of 4580 Tuck Road (un-zoned parcel in Gwinnett Co between Foxbury Commons and LG0600100DP) The property owner is Tuck Family Farm LLP C/O Sherry S Grider. The current zoning is A2, R-44, CH, unzoned and the requested zoning is PUV with the proposed development of mixed-use development with 232 single-family

- homes, 150 townhomes, and 23,200 square feet of commercial space as well as greenspace.
   Case #V24-014 Public Hearing (Request to Table until 09/09/2024 and 09/12/2024) Green Rivers Builders, Inc. c/o Mahaffey Pickens Tucker, LLP requested a Major Variance for the property located Tuck Road, Conyers Road Loganville, GA 30052 at Parcels #LG060010, LG060010A00, LG060010ADP, LG0600100DP, LG060009, LG060011, Walton County, GA and portion of 4580 Tuck Road (un-zoned parcel in Gwinnett Co between Foxbury Commons and LG0600100DP). Present zoning is A2, R-44, CH. Ordinance and Section from which relief is sought is Zoning Ordinance 119-221(d)(2) to allow phase development.
- D. **Case #R24-021 Public Hearing** Terry L. Clayton filed an application requesting to rezone approximately 0.49+/- acres located at 180 C.S. Floyd Road Loganville, GA 30052. Map/Parcel #LG050133, Walton County, GA. The property owner is Terry L. Clayton. The current zoning is