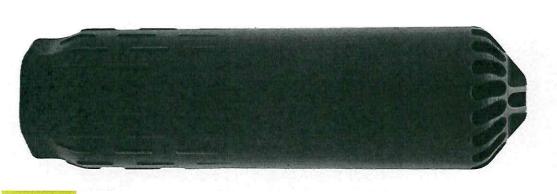

# THE FIRST 3D-PRINTED FLOW-THROUGH® SUPPRESSOR

0

.6in Ocm

PRODUCT SPECIFICATIONS **Bolt Velocity** Materials Weight Caliber ±4% from base w/ Flash Hider-QD 556\* 5.56, .223, 17 HMR, 5.7, 22 LR, 5.45 12.9oz / 366g 17-4 Heat Treated Stainless Steel 5.51n -14.0cm **Barrel Length** Technology Readiness 9 Durability Mounts Passes 6 cycles of the SOCOM Reliability Stress Test. (1 cycle=8x30 round magazines) TR Level 9 Fully developed, in production. No restrictions 556 QD Muzzle Brakes and Flash Hiders Length added to barrel: 4.9in / 12.4cm

# WARRANTY INFORMATION

Coating

C-Series Cerakote™ Matte Black (Flat Dark Earth available)

Maintenance

Detailed cleaning should be performed every 2,500 rounds.

HUXWRX Safety Co. and OSS Suppressors. For more information, visit www.huxwrx.com/warranty. HUXWRX provides a limited lifetime warranty against all manufacturing defects on all products manufactured by

\*Varies depending on weapon platform

HUXWRX.COM

HUXWRX Safety Co. / 280 West Central Avenue / Millcreek, UT 84107 / 801.542.0425 / support@huxwrx.com