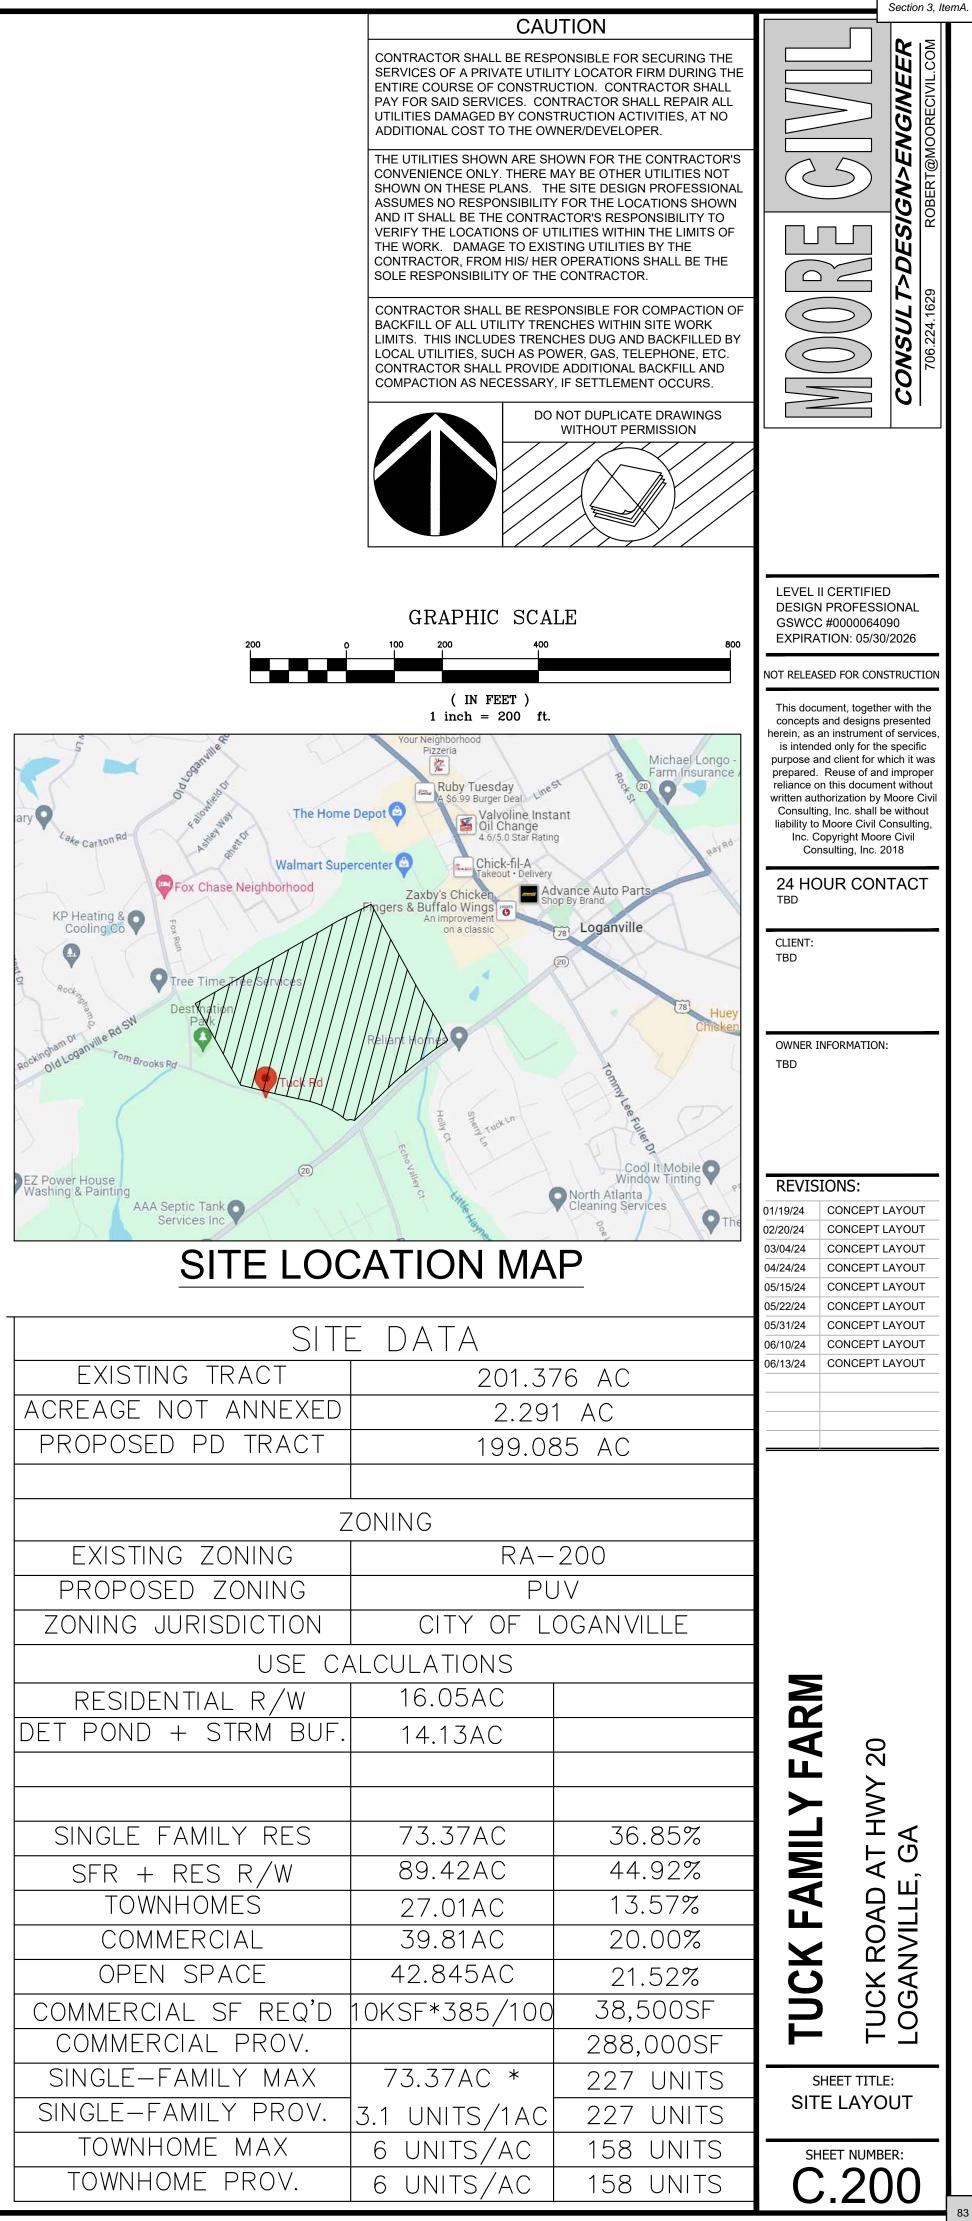

### 3. PLANNING & DEVELOPMENT COMMITTEE REPORT

A. Case #A24-012 – Public Hearing (Request to Table until 09/09/2024 and 09/12/2024) Green Rivers Builders, Inc. c/o Mahaffey Pickens Tucker, LLP requests Annexation of property located at Tuck Road, Conyers Road, Loganville, GA 30052. Map/Parcel #LG060010ADP, LG0600100DP, Walton County, GA and portion of 4580 Tuck Road (un-zoned parcel in Gwinnett Co between Foxbury Commons and LG0600100DP) of 61.213+/- acres.

## B. Case #R24-013 – Public Hearing (Request to Table until 09/09/2024 and 09/12/2024) Green Rivers Builders, Inc. c/o Mahaffey Pickens Tucker, LLP filed an application requesting to rezone approximately 201.376+/- acres located at Tuck Road, Conyers Road, Loganville, GA 30052. Map/Parcel #LG060010, LG060010A00, LG060010ADP, LG0600100DP, LG060009, LG060011, Walton County, GA and portion of 4580 Tuck Road (un-zoned parcel in Gwinnett Co between Foxbury Commons and LG0600100DP) The property owner is Tuck Family Farm LLP C/O Sherry S Grider. The current zoning is A2, R-44, CH, unzoned and the requested zoning is PUV with the proposed development of mixed-use development with 232 single-family

- homes, 150 townhomes, and 23,200 square feet of commercial space as well as greenspace.
   Case #V24-014 Public Hearing (Request to Table until 09/09/2024 and 09/12/2024) Green Rivers Builders, Inc. c/o Mahaffey Pickens Tucker, LLP requested a Major Variance for the property located Tuck Road, Conyers Road Loganville, GA 30052 at Parcels #LG060010, LG060010A00, LG060010ADP, LG0600100DP, LG060009, LG060011, Walton County, GA and portion of 4580 Tuck Road (un-zoned parcel in Gwinnett Co between Foxbury Commons and LG0600100DP). Present zoning is A2, R-44, CH. Ordinance and Section from which relief is sought is Zoning Ordinance 119-221(d)(2) to allow phase development.
- D. **Case #R24-021 Public Hearing** Terry L. Clayton filed an application requesting to rezone approximately 0.49+/- acres located at 180 C.S. Floyd Road Loganville, GA 30052. Map/Parcel #LG050133, Walton County, GA. The property owner is Terry L. Clayton. The current zoning is