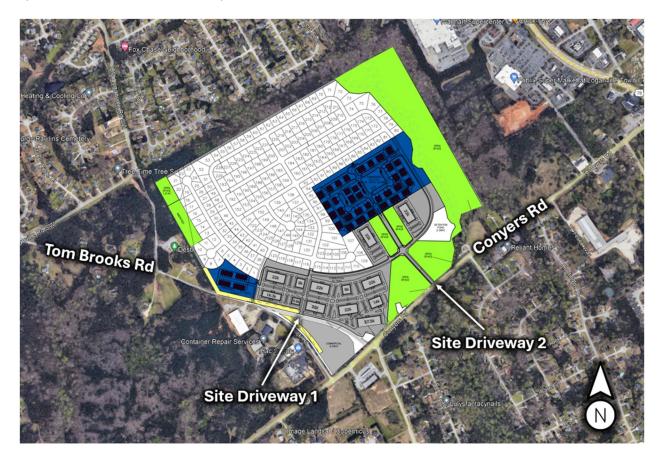

## B. Case #R24-013 – Public Hearing (Request to Table until 09/09/2024 and 09/12/2024) Green Rivers Builders, Inc. c/o Mahaffey Pickens Tucker, LLP filed an application requesting to rezone approximately 201.376+/- acres located at Tuck Road, Conyers Road, Loganville, GA 30052. Map/Parcel #LG060010, LG060010A00, LG060010ADP, LG0600100DP, LG060009, LG060011, Walton County, GA and portion of 4580 Tuck Road (un-zoned parcel in Gwinnett Co between Foxbury Commons and LG0600100DP) The property owner is Tuck Family Farm LLP C/O Sherry S Grider. The current zoning is A2, R-44, CH, unzoned and the requested zoning is PUV with the proposed development of mixed-use development with 232 single-family