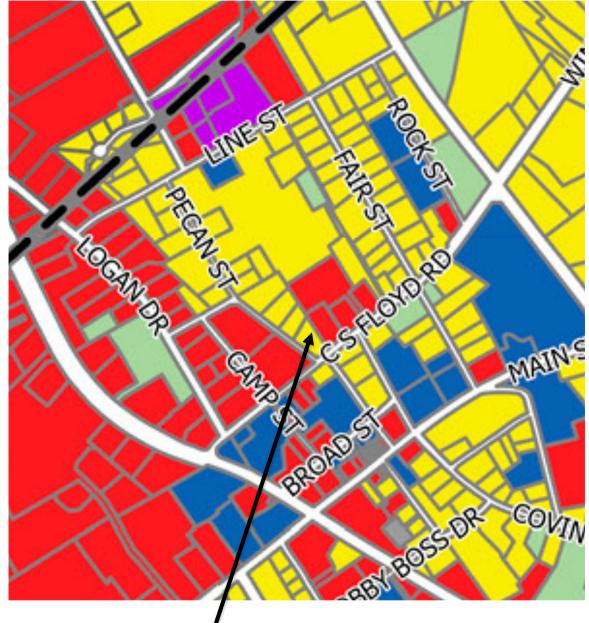

- homes, 150 townhomes, and 23,200 square feet of commercial space as well as greenspace.
   Case #V24-014 Public Hearing (Request to Table until 09/09/2024 and 09/12/2024) Green Rivers Builders, Inc. c/o Mahaffey Pickens Tucker, LLP requested a Major Variance for the property located Tuck Road, Conyers Road Loganville, GA 30052 at Parcels #LG060010, LG060010A00, LG060010ADP, LG0600100DP, LG060009, LG060011, Walton County, GA and portion of 4580 Tuck Road (un-zoned parcel in Gwinnett Co between Foxbury Commons and LG0600100DP). Present zoning is A2, R-44, CH. Ordinance and Section from which relief is sought is Zoning Ordinance 119-221(d)(2) to allow phase development.
- D. **Case #R24-021 Public Hearing** Terry L. Clayton filed an application requesting to rezone approximately 0.49+/- acres located at 180 C.S. Floyd Road Loganville, GA 30052. Map/Parcel #LG050133, Walton County, GA. The property owner is Terry L. Clayton. The current zoning is

R16 and the requested zoning is CH with the proposal of hosting two commercial business's; a residential cleaning service and a home renovation company.

- 4. FINANCE / HUMAN RESOURCES COMMITTEE REPORT
- 5. PUBLIC SAFETY COMMITTEE REPORT
- 6. PUBLIC UTILITIES / TRANSPORTATION COMMITTEE REPORT
- 7. PUBLIC WORKS / FACILITIES COMMITTEE REPORT
- 8. ECONOMIC DEVELOPMENT COMMITTEE REPORT
- 9. CITY MANAGER'S REPORT
- **10. CITY ATTORNEY'S UPDATES / REPORTS** 
  - <u>A.</u> Development Regulations Update For Action on Thursday
- **11. EXECUTIVE SESSION**
- **12. ADJOURNMENT**