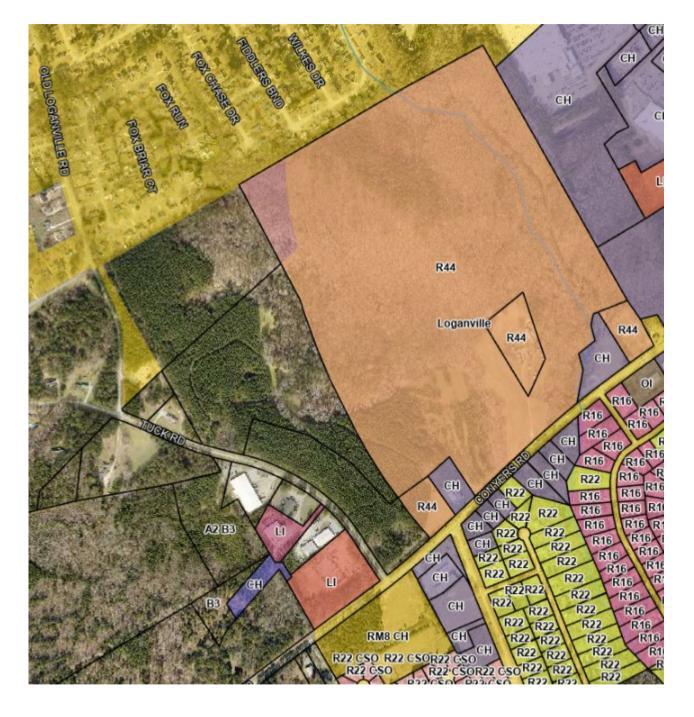

### 3. PLANNING & DEVELOPMENT COMMITTEE REPORT

A. Case #A24-012 – Public Hearing (Request to Table until 09/09/2024 and 09/12/2024) Green Rivers Builders, Inc. c/o Mahaffey Pickens Tucker, LLP requests Annexation of property located at Tuck Road, Conyers Road, Loganville, GA 30052. Map/Parcel #LG060010ADP, LG0600100DP, Walton County, GA and portion of 4580 Tuck Road (un-zoned parcel in Gwinnett Co between Foxbury Commons and LG0600100DP) of 61.213+/- acres.

## B. Case #R24-013 – Public Hearing (Request to Table until 09/09/2024 and 09/12/2024) Green Rivers Builders, Inc. c/o Mahaffey Pickens Tucker, LLP filed an application requesting to rezone approximately 201.376+/- acres located at Tuck Road, Conyers Road, Loganville, GA 30052. Map/Parcel #LG060010, LG060010A00, LG060010ADP, LG0600100DP, LG060009, LG060011, Walton County, GA and portion of 4580 Tuck Road (un-zoned parcel in Gwinnett Co between Foxbury Commons and LG0600100DP) The property owner is Tuck Family Farm LLP C/O Sherry S Grider. The current zoning is A2, R-44, CH, unzoned and the requested zoning is PUV with the proposed development of mixed-use development with 232 single-family

- homes, 150 townhomes, and 23,200 square feet of commercial space as well as greenspace.
   Case #V24-014 Public Hearing (Request to Table until 09/09/2024 and 09/12/2024) Green Rivers Builders, Inc. c/o Mahaffey Pickens Tucker, LLP requested a Major Variance for the property located Tuck Road, Conyers Road Loganville, GA 30052 at Parcels #LG060010, LG060010A00, LG060010ADP, LG0600100DP, LG060009, LG060011, Walton County, GA and portion of 4580 Tuck Road (un-zoned parcel in Gwinnett Co between Foxbury Commons and LG0600100DP). Present zoning is A2, R-44, CH. Ordinance and Section from which relief is sought is Zoning Ordinance 119-221(d)(2) to allow phase development.
- D. **Case #R24-021 Public Hearing** Terry L. Clayton filed an application requesting to rezone approximately 0.49+/- acres located at 180 C.S. Floyd Road Loganville, GA 30052. Map/Parcel #LG050133, Walton County, GA. The property owner is Terry L. Clayton. The current zoning is

R16 and the requested zoning is CH with the proposal of hosting two commercial business's; a residential cleaning service and a home renovation company.

- 4. FINANCE / HUMAN RESOURCES COMMITTEE REPORT
- 5. PUBLIC SAFETY COMMITTEE REPORT
- 6. PUBLIC UTILITIES / TRANSPORTATION COMMITTEE REPORT
- 7. PUBLIC WORKS / FACILITIES COMMITTEE REPORT
- 8. ECONOMIC DEVELOPMENT COMMITTEE REPORT
- 9. CITY MANAGER'S REPORT
- **10. CITY ATTORNEY'S UPDATES / REPORTS** 
  - <u>A.</u> Development Regulations Update For Action on Thursday
- **11. EXECUTIVE SESSION**
- **12. ADJOURNMENT**