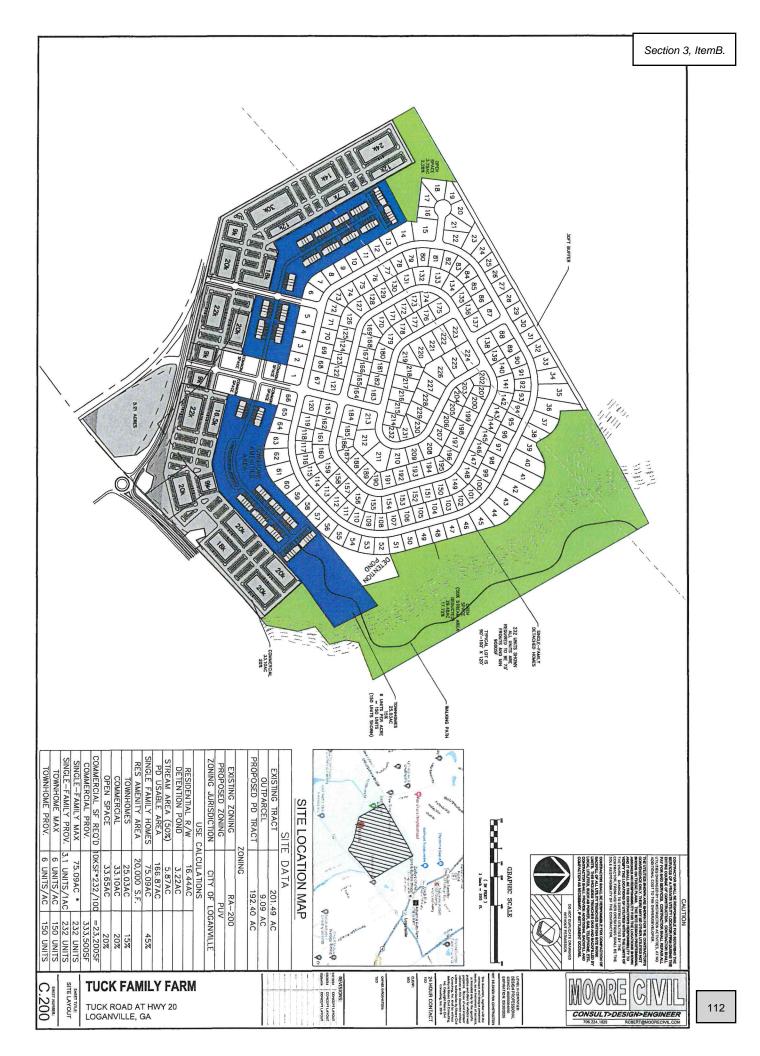

## B. Case #R24-013 – Public Hearing (Request to Table until 09/09/2024 and 09/12/2024) Green Rivers Builders, Inc. c/o Mahaffey Pickens Tucker, LLP filed an application requesting to rezone approximately 201.376+/- acres located at Tuck Road, Conyers Road, Loganville, GA 30052. Map/Parcel #LG060010, LG060010A00, LG060010ADP, LG0600100DP, LG060009, LG060011, Walton County, GA and portion of 4580 Tuck Road (un-zoned parcel in Gwinnett Co between Foxbury Commons and LG0600100DP) The property owner is Tuck Family Farm LLP C/O Sherry S Grider. The current zoning is A2, R-44, CH, unzoned and the requested zoning is PUV with the proposed development of mixed-use development with 232 single-family

- homes, 150 townhomes, and 23,200 square feet of commercial space as well as greenspace.
   Case #V24-014 Public Hearing (Request to Table until 09/09/2024 and 09/12/2024) Green Rivers Builders, Inc. c/o Mahaffey Pickens Tucker, LLP requested a Major Variance for the property located Tuck Road, Conyers Road Loganville, GA 30052 at Parcels #LG060010, LG060010A00, LG060010ADP, LG0600100DP, LG060009, LG060011, Walton County, GA and portion of 4580 Tuck Road (un-zoned parcel in Gwinnett Co between Foxbury Commons and LG0600100DP). Present zoning is A2, R-44, CH. Ordinance and Section from which relief is sought is Zoning Ordinance 119-221(d)(2) to allow phase development.
- D. **Case #R24-021 Public Hearing** Terry L. Clayton filed an application requesting to rezone approximately 0.49+/- acres located at 180 C.S. Floyd Road Loganville, GA 30052. Map/Parcel #LG050133, Walton County, GA. The property owner is Terry L. Clayton. The current zoning is