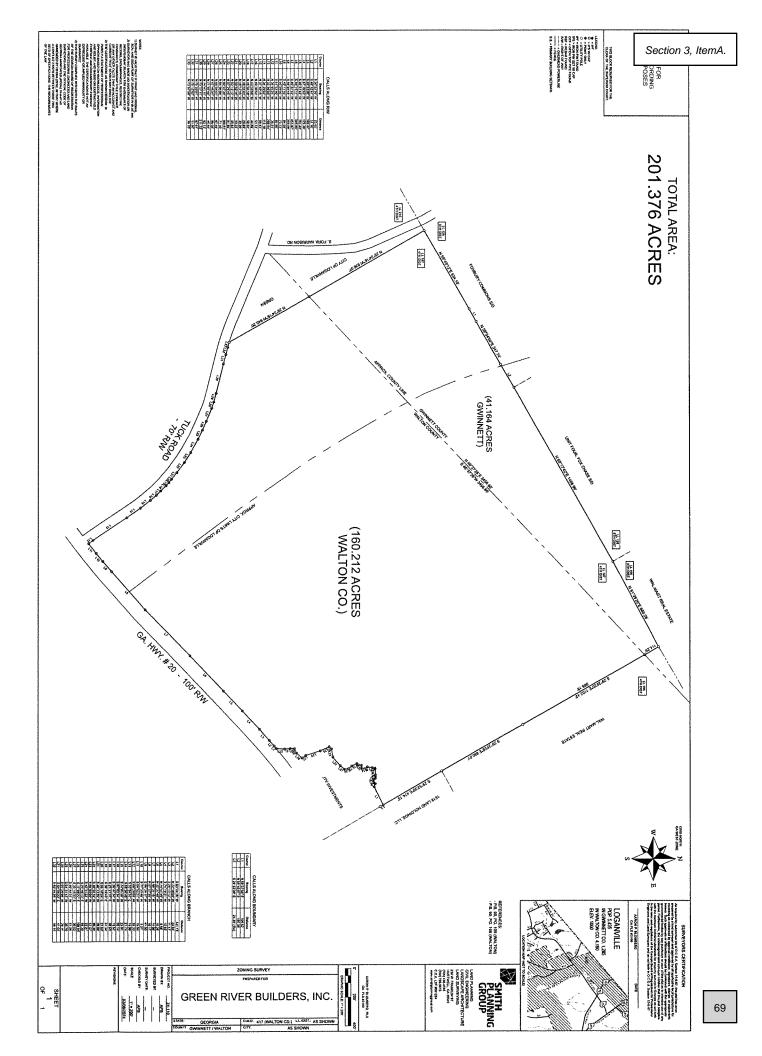

## B. Case #R24-013 – Public Hearing (Request to Table until 09/09/2024 and 09/12/2024) Green Rivers Builders, Inc. c/o Mahaffey Pickens Tucker, LLP filed an application requesting to rezone approximately 201.376+/- acres located at Tuck Road, Conyers Road, Loganville, GA 30052. Map/Parcel #LG060010, LG060010A00, LG060010ADP, LG0600100DP, LG060009, LG060011, Walton County, GA and portion of 4580 Tuck Road (un-zoned parcel in Gwinnett Co between Foxbury Commons and LG0600100DP) The property owner is Tuck Family Farm LLP C/O Sherry S Grider. The current zoning is A2, R-44, CH, unzoned and the requested zoning is PUV with the proposed development of mixed-use development with 232 single-family

- homes, 150 townhomes, and 23,200 square feet of commercial space as well as greenspace.
   Case #V24-014 Public Hearing (Request to Table until 09/09/2024 and 09/12/2024) Green Rivers Builders, Inc. c/o Mahaffey Pickens Tucker, LLP requested a Major Variance for the property located Tuck Road, Conyers Road Loganville, GA 30052 at Parcels #LG060010, LG060010A00, LG060010ADP, LG0600100DP, LG060009, LG060011, Walton County, GA and portion of 4580 Tuck Road (un-zoned parcel in Gwinnett Co between Foxbury Commons and LG0600100DP). Present zoning is A2, R-44, CH. Ordinance and Section from which relief is sought is Zoning Ordinance 119-221(d)(2) to allow phase development.
- D. **Case #R24-021 Public Hearing** Terry L. Clayton filed an application requesting to rezone approximately 0.49+/- acres located at 180 C.S. Floyd Road Loganville, GA 30052. Map/Parcel #LG050133, Walton County, GA. The property owner is Terry L. Clayton. The current zoning is