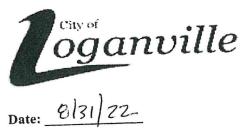

Subject: TerraMark Mapping Contract 2023-2027

#### **RECOMMENDATION:**

Staff recommends the City Council approve the 5-year contract for TerraMark Mapping Services. The contract allows for the Utility Department to have updates to our GIS mapping system and inspections performed each year on our stormwater infrastructure. This is a budgeted item totaling \$24,000.00 per year.

## **BACKGROUND:**

The Utility Department is required by the State to inspect 20% of our stormwater infrastructure per year in order to remain in compliance with our permit. TerraMark performs all inspections to our stormwater infrastructure with the exception of detention ponds.

The City uses the mapping system to locate utilities, assist with planning of development, and to conduct our required maintenance. By using the TerraMark Mapping Services it allows us to also keep the GIS system current and operating efficiently.