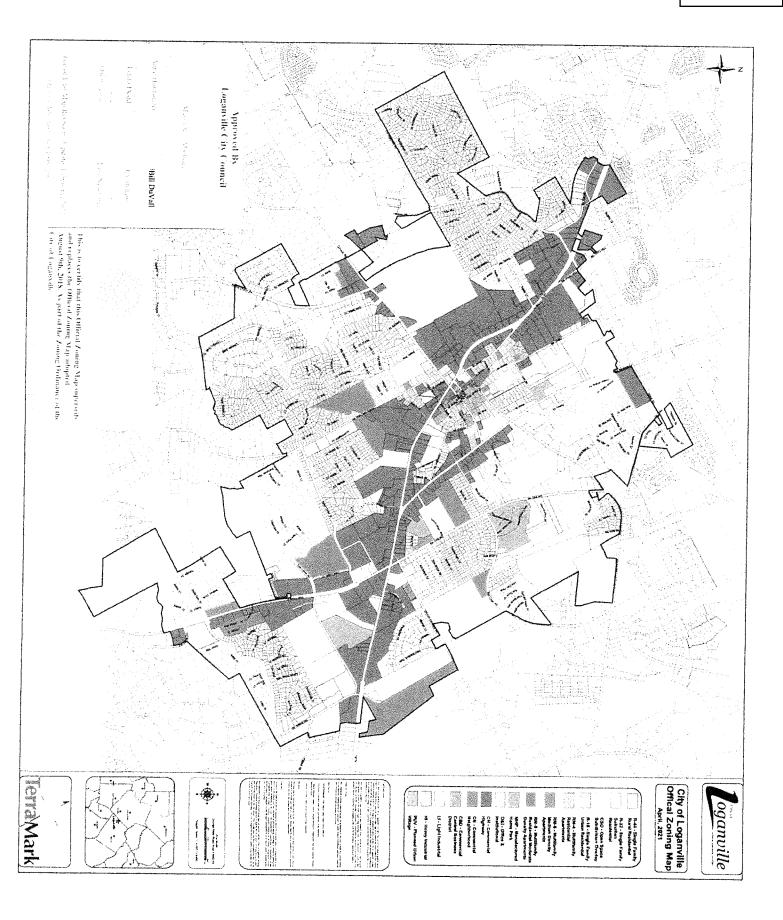

# 3. PLANNING & DEVELOPMENT COMMITTEE REPORT

- A. Case #R22-016 Property Guys LLC, filed an application to rezone 0.38+/- acres located on 202 Fair Street Loganville, GA 30052, Map/Parcel # LG050082, Walton County, Georgia. The property owner is Property Guys LLC. The current zoning is R16. The requested zoning is 0&I for the development of office space.
- B. Case #R22-017 Thomas E Todd, filed an application to rezone 0.68+/- acres located on 560 Conyers Road Loganville, GA 30052, Map/Parcel # LG060124A00, Walton County, Georgia. The property owner is T&T Ri Properties LLC. The current zoning is 0&I. The requested zoning is CH. There is no proposed development at this time.
- C. Updates / Reports