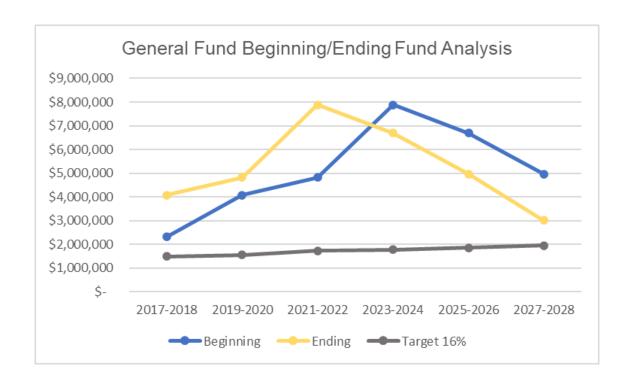

### Early Estimated Budget Projection

General Fund

# EARLY ESTIMATED SIX YEAR FINANCIAL FORECAST

# 2023 Actual and 2024 Projected BIENNIAL BUDGET