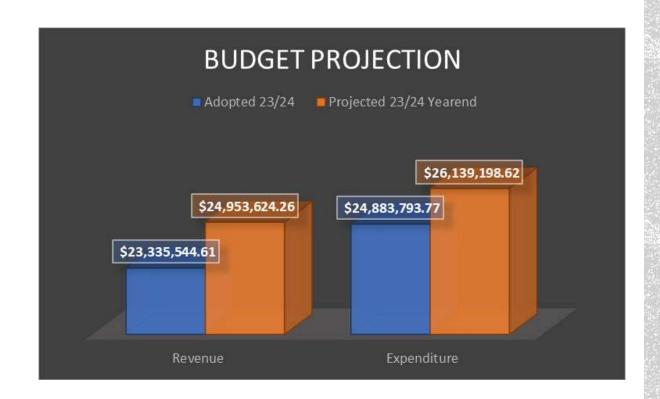

#### Projected 2024 Ending Fund Balance

| Fund Description                      | Actual<br>Beginning Fund<br>Balance 1/1/2023 |               | 2023 Actual plus<br>2024 Estimated<br>Expenditure | Early Estimated Projected Ending Fund Balance 12/31/2024 | Minimum Fund<br>Balance Target<br>Achieved, Yes No? |
|---------------------------------------|----------------------------------------------|---------------|---------------------------------------------------|----------------------------------------------------------|-----------------------------------------------------|
| General                               | \$ 7,879,903                                 | \$ 24,953,624 | \$ 26,139,199                                     | \$ 6,694,329                                             | Yes                                                 |
| Street                                | \$ 766,207                                   | \$ 1,670,093  | \$ 1,689,405                                      | \$ 746,895                                               | Yes                                                 |
| Council Contingency                   | \$ 742,970                                   | \$ 44,962     | \$ -                                              | \$ 787,932                                               | n/a                                                 |
| Transportation Benefit Dist.          | \$ 689,637                                   | \$ 1,398,686  | \$ 804,267                                        | \$ 1,284,057                                             | n/a                                                 |
| <b>Budget Stabilization</b>           | \$ 323,554                                   | \$ 21,048     | \$ -                                              | \$ 344,602                                               | n/a                                                 |
| Strategic Opportunity Fund            | \$ 756,196                                   | \$ 2,021,869  | \$ 1,274,982                                      | \$ 1,503,083                                             | n/a                                                 |
| ARPA Fund                             | \$ 2,724,742                                 | \$ -          | \$ 1,005,000                                      | \$ 1,719,742                                             | n/a                                                 |
| Capital Improvement                   | \$ 1,833,074                                 | \$ 3,278,061  | \$ 346,714                                        | \$ 4,764,421                                             | n/a                                                 |
| <b>Transportation Capital</b>         | \$ 2,370,096                                 | \$ 2,279,834  | \$ 2,994,125                                      | \$ 1,655,805                                             | n/a                                                 |
| <b>Capital Facilities Maintenance</b> | \$ 958,019                                   | \$ 1,316,921  | \$ 540,859                                        | \$ 1,734,082                                             | n/a                                                 |
| Sewer Utility                         | \$ 932,732                                   | \$ 9,032,642  | \$ 8,045,952                                      | \$ 1,919,421                                             | Yes                                                 |
| Sewer Capital                         | \$ 2,725,903                                 | \$ 3,178,018  | \$ 90,000                                         | \$ 5,813,921                                             | n/a                                                 |
| Surface Water Utility                 | \$ 1,249,247                                 | \$ 3,443,768  | \$ 3,772,883                                      | \$ 920,132                                               | Yes                                                 |
| Surface Water Capital                 | \$ 1,394,820                                 | \$ 1,010,563  | \$ 1,779,945                                      | \$ 625,438                                               | n/a                                                 |
| Sewer Bond Reserve                    | \$ 108,291                                   | \$ 7,867      | \$ -                                              | \$ 116,158                                               | n/a                                                 |
| PW Trust Fund Repayment               | \$ 647,195                                   | \$ 472,327    | \$ 487,434                                        | \$ 632,089                                               | n/a                                                 |
| Vehicle & Equip. Replacement          | \$ 779,264                                   | \$ 1,308,695  | \$ 577,300                                        | \$ 1,510,660                                             | n/a                                                 |
| IT Equipment Replacement              | \$ 150,000                                   | \$ 313,809    | \$ 286,543                                        | \$ 177,266                                               | n/a                                                 |

#### Projected 2024 Ending Fund Balance

| Fund Description                      | <br>Actual<br>inning Fund<br>ince 1/1/2023 | 23 Actual plus<br>024 Estimated<br>Revenue | 20 | 23 Actual plus<br>24 Estimated<br>Expenditure | <u>P</u> | Early Estimated<br>rojected Ending<br>Fund Balance<br>12/31/2024 | Minimum Fund<br>Balance Target<br>Achieved, Yes No? | Projected Revenue to Expenditure Operating |
|---------------------------------------|--------------------------------------------|--------------------------------------------|----|-----------------------------------------------|----------|------------------------------------------------------------------|-----------------------------------------------------|--------------------------------------------|
| General                               | \$<br>7,879,903                            | \$<br>24,953,624                           | \$ | 26,139,199                                    | \$       | 6,694,329                                                        | Yes                                                 | (1, 185, 574)                              |
| Street                                | \$<br>766,207                              | \$<br>1,670,093                            | \$ | 1,689,405                                     | \$       | 746,895                                                          | Yes                                                 | (19,313)                                   |
| Council Contingency                   | \$<br>742,970                              | \$<br>44,962                               | \$ | -                                             | \$       | 787,932                                                          | n/a                                                 | 44,962                                     |
| Transportation Benefit Dist.          | \$<br>689,637                              | \$<br>1,398,686                            | \$ | 804,267                                       | \$       | 1,284,057                                                        | n/a                                                 | 594,420                                    |
| <b>Budget Stabilization</b>           | \$<br>323,554                              | \$<br>21,048                               | \$ | -                                             | \$       | 344,602                                                          | n/a                                                 | 21,048                                     |
| Strategic Opportunity Fund            | \$<br>756,196                              | \$<br>2,021,869                            | \$ | 1,274,982                                     | \$       | 1,503,083                                                        | n/a                                                 | 746,887                                    |
| ARPA Fund                             | \$<br>2,724,742                            | \$<br>-                                    | \$ | 1,005,000                                     | \$       | 1,719,742                                                        | n/a                                                 | (1,005,000)                                |
| Capital Improvement                   | \$<br>1,833,074                            | \$<br>3,278,061                            | \$ | 346,714                                       | \$       | 4,764,421                                                        | n/a                                                 | 2,931,347                                  |
| Transportation Capital                | \$<br>2,370,096                            | \$<br>2,279,834                            | \$ | 2,994,125                                     | \$       | 1,655,805                                                        | n/a                                                 | (714,291)                                  |
| <b>Capital Facilities Maintenance</b> | \$<br>958,019                              | \$<br>1,316,921                            | \$ | 540,859                                       | \$       | 1,734,082                                                        | n/a                                                 | 776,062                                    |
| Sewer Utility                         | \$<br>932,732                              | \$<br>9,032,642                            | \$ | 8,045,952                                     | \$       | 1,919,421                                                        | Yes                                                 | 986,689                                    |
| Sewer Capital                         | \$<br>2,725,903                            | \$<br>3,178,018                            | \$ | 90,000                                        | \$       | 5,813,921                                                        | n/a                                                 | 3,088,018                                  |
| Surface Water Utility                 | \$<br>1,249,247                            | \$<br>3,443,768                            | \$ | 3,772,883                                     | \$       | 920,132                                                          | Yes                                                 | (329, 115)                                 |
| Surface Water Capital                 | \$<br>1,394,820                            | \$<br>1,010,563                            | \$ | 1,779,945                                     | \$       | 625,438                                                          | n/a                                                 | (769, 382)                                 |
| Sewer Bond Reserve                    | \$<br>108,291                              | \$<br>7,867                                | \$ | -                                             | \$       | 116,158                                                          | n/a                                                 | 7,867                                      |
| PW Trust Fund Repayment               | \$<br>647,195                              | \$<br>472,327                              | \$ | 487,434                                       | \$       | 632,089                                                          | n/a                                                 | (15, 107)                                  |
| Vehicle & Equip. Replacement          | \$<br>779,264                              | \$<br>1,308,695                            | \$ | 577,300                                       | \$       | 1,510,660                                                        | n/a                                                 | 731,395                                    |
| IT Equipment Replacement              | \$<br>150,000                              | \$<br>313,809                              | \$ | 286,543                                       | \$       | 177,266                                                          | n/a                                                 | 27,266                                     |