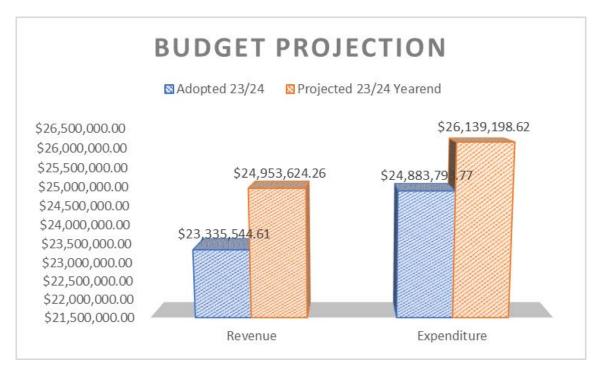

#### Projected 2024 Ending Fund Balance

| Fund Description                      | Actual<br>Beginning Fund<br>Balance 1/1/2023 |               | 2023 Actual plus<br>2024 Estimated<br>Expenditure | Early Estimated Projected Ending Fund Balance 12/31/2024 | Minimum Fund<br>Balance Target<br>Achieved, Yes No? |
|---------------------------------------|----------------------------------------------|---------------|---------------------------------------------------|----------------------------------------------------------|-----------------------------------------------------|
| General                               | \$ 7,879,903                                 | \$ 24,953,624 | \$ 26,139,199                                     | \$ 6,694,329                                             | Yes                                                 |
| Street                                | \$ 766,207                                   | \$ 1,670,093  | \$ 1,689,405                                      | \$ 746,895                                               | Yes                                                 |
| Council Contingency                   | \$ 742,970                                   | \$ 44,962     | \$ -                                              | \$ 787,932                                               | n/a                                                 |
| Transportation Benefit Dist.          | \$ 689,637                                   | \$ 1,398,686  | \$ 804,267                                        | \$ 1,284,057                                             | n/a                                                 |
| <b>Budget Stabilization</b>           | \$ 323,554                                   | \$ 21,048     | \$ -                                              | \$ 344,602                                               | n/a                                                 |
| Strategic Opportunity Fund            | \$ 756,196                                   | \$ 2,021,869  | \$ 1,274,982                                      | \$ 1,503,083                                             | n/a                                                 |
| ARPA Fund                             | \$ 2,724,742                                 | \$ -          | \$ 1,005,000                                      | \$ 1,719,742                                             | n/a                                                 |
| Capital Improvement                   | \$ 1,833,074                                 | \$ 3,278,061  | \$ 346,714                                        | \$ 4,764,421                                             | n/a                                                 |
| <b>Transportation Capital</b>         | \$ 2,370,096                                 | \$ 2,279,834  | \$ 2,994,125                                      | \$ 1,655,805                                             | n/a                                                 |
| <b>Capital Facilities Maintenance</b> | \$ 958,019                                   | \$ 1,316,921  | \$ 540,859                                        | \$ 1,734,082                                             | n/a                                                 |
| Sewer Utility                         | \$ 932,732                                   | \$ 9,032,642  | \$ 8,045,952                                      | \$ 1,919,421                                             | Yes                                                 |
| Sewer Capital                         | \$ 2,725,903                                 | \$ 3,178,018  | \$ 90,000                                         | \$ 5,813,921                                             | n/a                                                 |
| Surface Water Utility                 | \$ 1,249,247                                 | \$ 3,443,768  | \$ 3,772,883                                      | \$ 920,132                                               | Yes                                                 |
| Surface Water Capital                 | \$ 1,394,820                                 | \$ 1,010,563  | \$ 1,779,945                                      | \$ 625,438                                               | n/a                                                 |
| Sewer Bond Reserve                    | \$ 108,291                                   | \$ 7,867      | \$ -                                              | \$ 116,158                                               | n/a                                                 |
| PW Trust Fund Repayment               | \$ 647,195                                   | \$ 472,327    | \$ 487,434                                        | \$ 632,089                                               | n/a                                                 |
| Vehicle & Equip. Replacement          | \$ 779,264                                   | \$ 1,308,695  | \$ 577,300                                        | \$ 1,510,660                                             | n/a                                                 |
| IT Equipment Replacement              | \$ 150,000                                   | \$ 313,809    | \$ 286,543                                        | \$ 177,266                                               | n/a                                                 |

#### Projected 2024 Ending Fund Balance

| Fund Description                      | <br>Actual<br>inning Fund<br>ince 1/1/2023 | 23 Actual plus<br>024 Estimated<br>Revenue | 20 | 23 Actual plus<br>24 Estimated<br>Expenditure | <u>P</u> | Early Estimated<br>rojected Ending<br>Fund Balance<br>12/31/2024 | Minimum Fund<br>Balance Target<br>Achieved, Yes No? | Projected Revenue to Expenditure Operating |
|---------------------------------------|--------------------------------------------|--------------------------------------------|----|-----------------------------------------------|----------|------------------------------------------------------------------|-----------------------------------------------------|--------------------------------------------|
| General                               | \$<br>7,879,903                            | \$<br>24,953,624                           | \$ | 26,139,199                                    | \$       | 6,694,329                                                        | Yes                                                 | (1, 185, 574)                              |
| Street                                | \$<br>766,207                              | \$<br>1,670,093                            | \$ | 1,689,405                                     | \$       | 746,895                                                          | Yes                                                 | (19,313)                                   |
| Council Contingency                   | \$<br>742,970                              | \$<br>44,962                               | \$ | -                                             | \$       | 787,932                                                          | n/a                                                 | 44,962                                     |
| Transportation Benefit Dist.          | \$<br>689,637                              | \$<br>1,398,686                            | \$ | 804,267                                       | \$       | 1,284,057                                                        | n/a                                                 | 594,420                                    |
| <b>Budget Stabilization</b>           | \$<br>323,554                              | \$<br>21,048                               | \$ | -                                             | \$       | 344,602                                                          | n/a                                                 | 21,048                                     |
| Strategic Opportunity Fund            | \$<br>756,196                              | \$<br>2,021,869                            | \$ | 1,274,982                                     | \$       | 1,503,083                                                        | n/a                                                 | 746,887                                    |
| ARPA Fund                             | \$<br>2,724,742                            | \$<br>-                                    | \$ | 1,005,000                                     | \$       | 1,719,742                                                        | n/a                                                 | (1,005,000)                                |
| Capital Improvement                   | \$<br>1,833,074                            | \$<br>3,278,061                            | \$ | 346,714                                       | \$       | 4,764,421                                                        | n/a                                                 | 2,931,347                                  |
| Transportation Capital                | \$<br>2,370,096                            | \$<br>2,279,834                            | \$ | 2,994,125                                     | \$       | 1,655,805                                                        | n/a                                                 | (714,291)                                  |
| <b>Capital Facilities Maintenance</b> | \$<br>958,019                              | \$<br>1,316,921                            | \$ | 540,859                                       | \$       | 1,734,082                                                        | n/a                                                 | 776,062                                    |
| Sewer Utility                         | \$<br>932,732                              | \$<br>9,032,642                            | \$ | 8,045,952                                     | \$       | 1,919,421                                                        | Yes                                                 | 986,689                                    |
| Sewer Capital                         | \$<br>2,725,903                            | \$<br>3,178,018                            | \$ | 90,000                                        | \$       | 5,813,921                                                        | n/a                                                 | 3,088,018                                  |
| Surface Water Utility                 | \$<br>1,249,247                            | \$<br>3,443,768                            | \$ | 3,772,883                                     | \$       | 920,132                                                          | Yes                                                 | (329, 115)                                 |
| Surface Water Capital                 | \$<br>1,394,820                            | \$<br>1,010,563                            | \$ | 1,779,945                                     | \$       | 625,438                                                          | n/a                                                 | (769, 382)                                 |
| Sewer Bond Reserve                    | \$<br>108,291                              | \$<br>7,867                                | \$ | -                                             | \$       | 116,158                                                          | n/a                                                 | 7,867                                      |
| PW Trust Fund Repayment               | \$<br>647,195                              | \$<br>472,327                              | \$ | 487,434                                       | \$       | 632,089                                                          | n/a                                                 | (15, 107)                                  |
| Vehicle & Equip. Replacement          | \$<br>779,264                              | \$<br>1,308,695                            | \$ | 577,300                                       | \$       | 1,510,660                                                        | n/a                                                 | 731,395                                    |
| IT Equipment Replacement              | \$<br>150,000                              | \$<br>313,809                              | \$ | 286,543                                       | \$       | 177,266                                                          | n/a                                                 | 27,266                                     |

### Early Estimated Budget Projection

General Fund