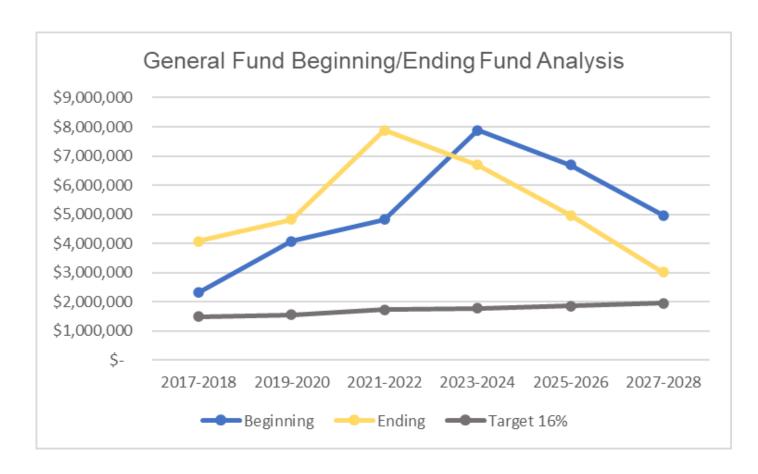

#### Projected 2024 Ending Fund Balance

| Fund Description                      | Actual<br>Beginning Fund<br>Balance 1/1/2023 |               | 2023 Actual plus<br>2024 Estimated<br>Expenditure | Early Estimated Projected Ending Fund Balance 12/31/2024 | Minimum Fund<br>Balance Target<br>Achieved, Yes No? |
|---------------------------------------|----------------------------------------------|---------------|---------------------------------------------------|----------------------------------------------------------|-----------------------------------------------------|
| General                               | \$ 7,879,903                                 | \$ 24,953,624 | \$ 26,139,199                                     | \$ 6,694,329                                             | Yes                                                 |
| Street                                | \$ 766,207                                   | \$ 1,670,093  | \$ 1,689,405                                      | \$ 746,895                                               | Yes                                                 |
| Council Contingency                   | \$ 742,970                                   | \$ 44,962     | \$ -                                              | \$ 787,932                                               | n/a                                                 |
| Transportation Benefit Dist.          | \$ 689,637                                   | \$ 1,398,686  | \$ 804,267                                        | \$ 1,284,057                                             | n/a                                                 |
| <b>Budget Stabilization</b>           | \$ 323,554                                   | \$ 21,048     | \$ -                                              | \$ 344,602                                               | n/a                                                 |
| Strategic Opportunity Fund            | \$ 756,196                                   | \$ 2,021,869  | \$ 1,274,982                                      | \$ 1,503,083                                             | n/a                                                 |
| ARPA Fund                             | \$ 2,724,742                                 | \$ -          | \$ 1,005,000                                      | \$ 1,719,742                                             | n/a                                                 |
| Capital Improvement                   | \$ 1,833,074                                 | \$ 3,278,061  | \$ 346,714                                        | \$ 4,764,421                                             | n/a                                                 |
| <b>Transportation Capital</b>         | \$ 2,370,096                                 | \$ 2,279,834  | \$ 2,994,125                                      | \$ 1,655,805                                             | n/a                                                 |
| <b>Capital Facilities Maintenance</b> | \$ 958,019                                   | \$ 1,316,921  | \$ 540,859                                        | \$ 1,734,082                                             | n/a                                                 |
| Sewer Utility                         | \$ 932,732                                   | \$ 9,032,642  | \$ 8,045,952                                      | \$ 1,919,421                                             | Yes                                                 |
| Sewer Capital                         | \$ 2,725,903                                 | \$ 3,178,018  | \$ 90,000                                         | \$ 5,813,921                                             | n/a                                                 |
| Surface Water Utility                 | \$ 1,249,247                                 | \$ 3,443,768  | \$ 3,772,883                                      | \$ 920,132                                               | Yes                                                 |
| Surface Water Capital                 | \$ 1,394,820                                 | \$ 1,010,563  | \$ 1,779,945                                      | \$ 625,438                                               | n/a                                                 |
| Sewer Bond Reserve                    | \$ 108,291                                   | \$ 7,867      | \$ -                                              | \$ 116,158                                               | n/a                                                 |
| PW Trust Fund Repayment               | \$ 647,195                                   | \$ 472,327    | \$ 487,434                                        | \$ 632,089                                               | n/a                                                 |
| Vehicle & Equip. Replacement          | \$ 779,264                                   | \$ 1,308,695  | \$ 577,300                                        | \$ 1,510,660                                             | n/a                                                 |
| IT Equipment Replacement              | \$ 150,000                                   | \$ 313,809    | \$ 286,543                                        | \$ 177,266                                               | n/a                                                 |

#### Projected 2024 Ending Fund Balance

| Fund Description                      | <br>Actual<br>inning Fund<br>ince 1/1/2023 | 23 Actual plus<br>024 Estimated<br>Revenue | 20 | 23 Actual plus<br>24 Estimated<br>Expenditure | <u>P</u> | Early Estimated<br>rojected Ending<br>Fund Balance<br>12/31/2024 | Minimum Fund<br>Balance Target<br>Achieved, Yes No? | Projected Revenue to Expenditure Operating |
|---------------------------------------|--------------------------------------------|--------------------------------------------|----|-----------------------------------------------|----------|------------------------------------------------------------------|-----------------------------------------------------|--------------------------------------------|
| General                               | \$<br>7,879,903                            | \$<br>24,953,624                           | \$ | 26,139,199                                    | \$       | 6,694,329                                                        | Yes                                                 | (1, 185, 574)                              |
| Street                                | \$<br>766,207                              | \$<br>1,670,093                            | \$ | 1,689,405                                     | \$       | 746,895                                                          | Yes                                                 | (19,313)                                   |
| Council Contingency                   | \$<br>742,970                              | \$<br>44,962                               | \$ | -                                             | \$       | 787,932                                                          | n/a                                                 | 44,962                                     |
| Transportation Benefit Dist.          | \$<br>689,637                              | \$<br>1,398,686                            | \$ | 804,267                                       | \$       | 1,284,057                                                        | n/a                                                 | 594,420                                    |
| <b>Budget Stabilization</b>           | \$<br>323,554                              | \$<br>21,048                               | \$ | -                                             | \$       | 344,602                                                          | n/a                                                 | 21,048                                     |
| Strategic Opportunity Fund            | \$<br>756,196                              | \$<br>2,021,869                            | \$ | 1,274,982                                     | \$       | 1,503,083                                                        | n/a                                                 | 746,887                                    |
| ARPA Fund                             | \$<br>2,724,742                            | \$<br>-                                    | \$ | 1,005,000                                     | \$       | 1,719,742                                                        | n/a                                                 | (1,005,000)                                |
| Capital Improvement                   | \$<br>1,833,074                            | \$<br>3,278,061                            | \$ | 346,714                                       | \$       | 4,764,421                                                        | n/a                                                 | 2,931,347                                  |
| Transportation Capital                | \$<br>2,370,096                            | \$<br>2,279,834                            | \$ | 2,994,125                                     | \$       | 1,655,805                                                        | n/a                                                 | (714,291)                                  |
| <b>Capital Facilities Maintenance</b> | \$<br>958,019                              | \$<br>1,316,921                            | \$ | 540,859                                       | \$       | 1,734,082                                                        | n/a                                                 | 776,062                                    |
| Sewer Utility                         | \$<br>932,732                              | \$<br>9,032,642                            | \$ | 8,045,952                                     | \$       | 1,919,421                                                        | Yes                                                 | 986,689                                    |
| Sewer Capital                         | \$<br>2,725,903                            | \$<br>3,178,018                            | \$ | 90,000                                        | \$       | 5,813,921                                                        | n/a                                                 | 3,088,018                                  |
| Surface Water Utility                 | \$<br>1,249,247                            | \$<br>3,443,768                            | \$ | 3,772,883                                     | \$       | 920,132                                                          | Yes                                                 | (329, 115)                                 |
| Surface Water Capital                 | \$<br>1,394,820                            | \$<br>1,010,563                            | \$ | 1,779,945                                     | \$       | 625,438                                                          | n/a                                                 | (769, 382)                                 |
| Sewer Bond Reserve                    | \$<br>108,291                              | \$<br>7,867                                | \$ | -                                             | \$       | 116,158                                                          | n/a                                                 | 7,867                                      |
| PW Trust Fund Repayment               | \$<br>647,195                              | \$<br>472,327                              | \$ | 487,434                                       | \$       | 632,089                                                          | n/a                                                 | (15, 107)                                  |
| Vehicle & Equip. Replacement          | \$<br>779,264                              | \$<br>1,308,695                            | \$ | 577,300                                       | \$       | 1,510,660                                                        | n/a                                                 | 731,395                                    |
| IT Equipment Replacement              | \$<br>150,000                              | \$<br>313,809                              | \$ | 286,543                                       | \$       | 177,266                                                          | n/a                                                 | 27,266                                     |