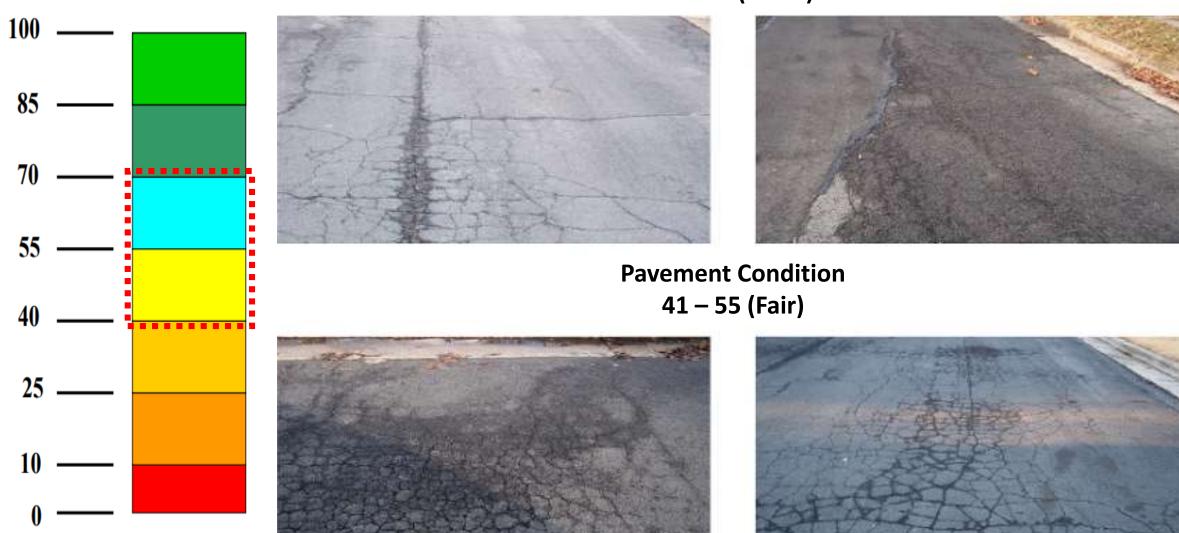

### PAVEMENT CONDITION INDEX SCORES

Section 4, ItemA.

| PCI         |      | Rating              | CONDITION | rating<br>Index                                                                                                                                                                                             | DEFINITION                                                                                                                                                                                                                             |
|-------------|------|---------------------|-----------|-------------------------------------------------------------------------------------------------------------------------------------------------------------------------------------------------------------|----------------------------------------------------------------------------------------------------------------------------------------------------------------------------------------------------------------------------------------|
| 100         |      | Eveellent           | Excellent | 86-100                                                                                                                                                                                                      | Stable, no cracking, no patching, and no deformation. Very good riding qualities.                                                                                                                                                      |
| 85 —        |      | Excellent           | Very Good | 71-85                                                                                                                                                                                                       | Stable, minor cracking, generally hairline and hard to detect. Minor patching and possibly some minor deformation evident. Dry or light-colored appearance. Good riding qualities. Rutting less than ½".                               |
| 70 ——       |      | Very Good<br>Good   | Good      | 56-70                                                                                                                                                                                                       | Generally stable, minor areas of structural weakness evident. Cracking is<br>easier to detect, patches evident, patched but not excessively. Deformation<br>more pronounced and easily noticed. Ride qualities are good to acceptable. |
| 55          | Fair | Fair                | 41-55     | Areas of instability marked evidence of structural deficiency, large crack patterns (alligatoring) heavy and numerous patches, deformation very noticeable. Riding qualities range from acceptable to poor. |                                                                                                                                                                                                                                        |
| 40 <u> </u> |      | Poor                | Poor      | 26-40                                                                                                                                                                                                       | Pavement in extremely deteriorated condition. Numerous areas of<br>instability. Majority of section showing structural deficiency. Ride quality is<br>poor.                                                                            |
| 10 ——       |      | Very Poor<br>Failed | Very Poor | 11-25                                                                                                                                                                                                       | Pavement in extremely deteriorated condition. Extensive potholes.<br>Numerous areas of instability. All of section showing structural deficiency.<br>Ride quality is very poor.                                                        |
| 0           |      | Fancu               | Failed    | 0-10                                                                                                                                                                                                        | Pavement structure failed. All of section showing severe structural deficiency.                                                                                                                                                        |

### PAVEMENT CONDITION INDEX SCORES

Section 4, ItemA.

| PCI                     | Rat        | Rating           |           | rating<br>Index | DEFINITION                                                                                                                                                                                                                       |
|-------------------------|------------|------------------|-----------|-----------------|----------------------------------------------------------------------------------------------------------------------------------------------------------------------------------------------------------------------------------|
| 100                     | Dava       | allant           | Excellent | 86-100          | Stable, no cracking, no patching, and no deformation. Very good riding qualities.                                                                                                                                                |
| 85 —                    |            | ellent<br>y Good | Very Good | 71-85           | Stable, minor cracking, generally hairline and hard to detect. Minor patching and possibly some minor deformation evident. Dry or light-colored appearance. Good riding qualities. Rutting less than ½".                         |
| 70 ——                   | Goo        |                  | Good      | 56-70           | Generally stable, minor areas of structural weakness evident. Cracking is easier to detect, patches evident, patched but not excessively. Deformation more pronounced and easily noticed. Ride qualities are good to acceptable. |
| 55 <u> </u> 40 <u> </u> | Fair       | r I              | Fair      | 41-55           | Areas of instability marked evidence of structural deficiency, large crack patterns (alligatoring) heavy and numerous patches, deformation very noticeable. Riding qualities range from acceptable to poor.                      |
| 25                      | Poo        | r                | Poor      | 26-40           | Pavement in extremely deteriorated condition. Numerous areas of<br>instability. Majority of section showing structural deficiency. Ride quality is<br>poor.                                                                      |
| 10 ——                   | Ver<br>Fai | y Poor           | Very Poor | 11-25           | Pavement in extremely deteriorated condition. Extensive potholes.<br>Numerous areas of instability. All of section showing structural deficiency.<br>Ride quality is very poor.                                                  |
| 0                       | Ган        | icu              | Failed    | 0-10            | Pavement structure failed. All of section showing severe structural deficiency.                                                                                                                                                  |

### **PAVEMENT CONDITION INDEX EXAMPLES**

Section 4, ItemA.

Pavement Condition 56 – 70 (Good)