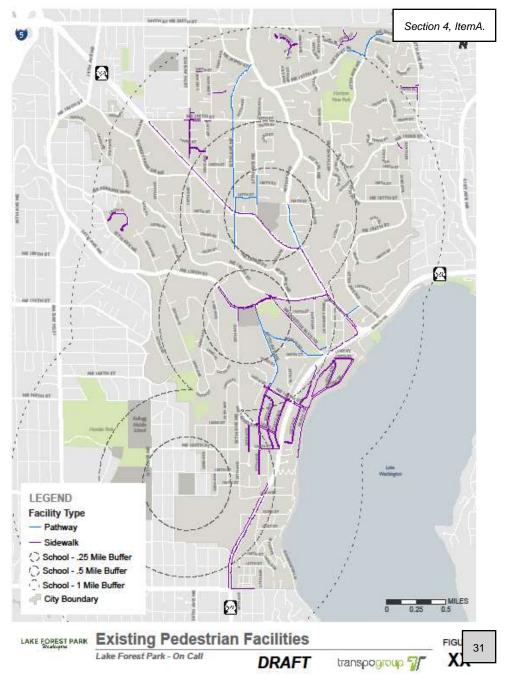

# Overview and Discussion Walkways

Walkways in LFP

- Where do we have walkways and sidewalks?
- How do we improve our walkway and sidewalk network?

Existing Pedestrian Facilities

Walkways and Sidewalks