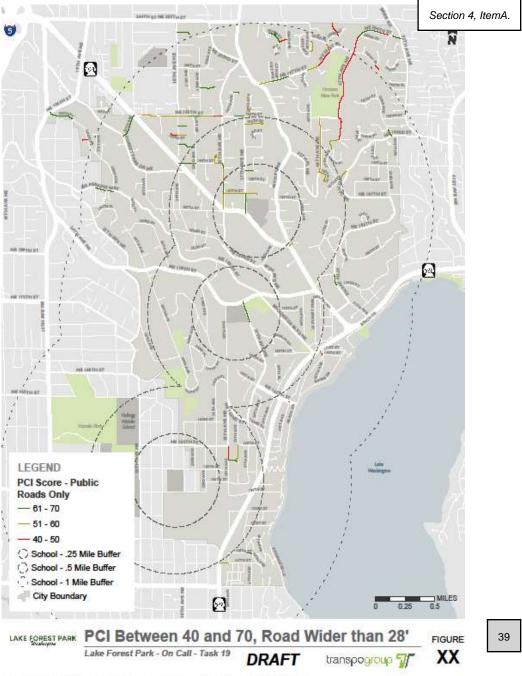

# Typical Roadway Section with Walkway

37

STOP

J.

28' Wide Pavement

Roadway Segments Wide Enough to Support a Walkway

Roadway Segments Wide Enough to Support a Walkway Relative to Schools

W1181, ND 68 20 - Lake Frend Park Dy-Call 2018/SSI ArchitPark LakeFordPark, Ortball LakeFord Park, OnCall - Pervment Rights Jam