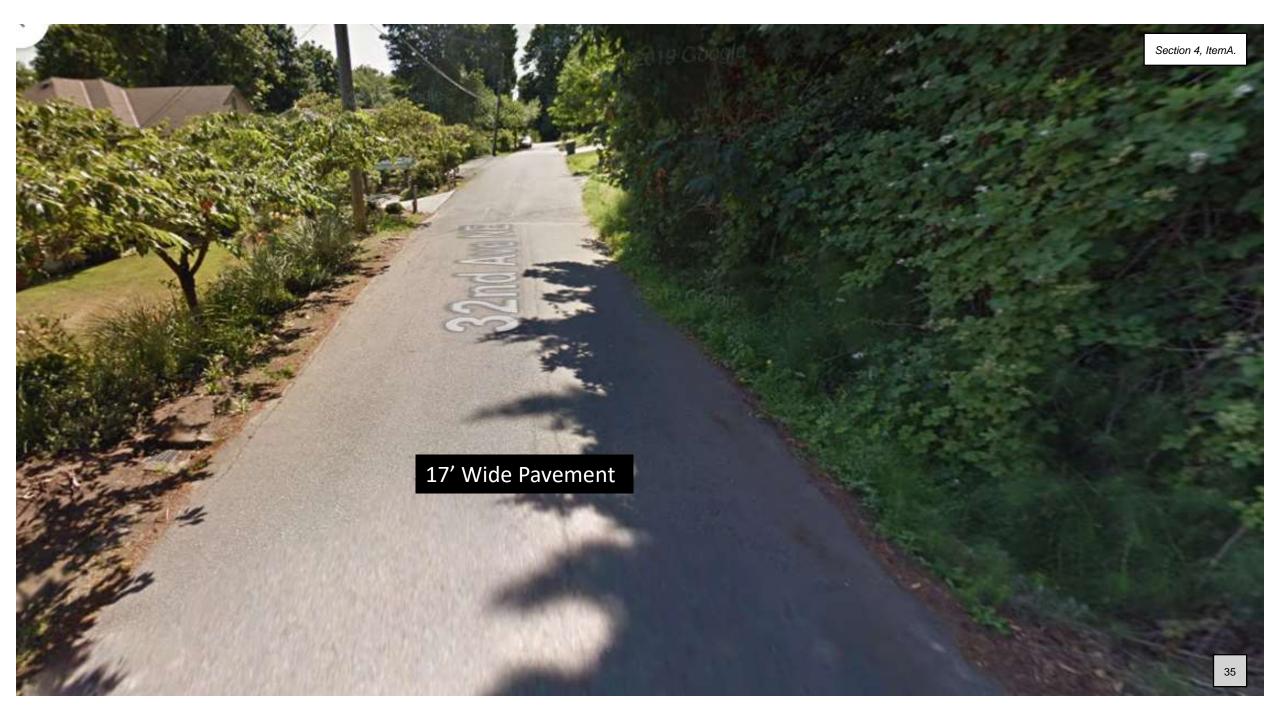

# Typical Roadway Section with Walkway

37

STOP

J.

28' Wide Pavement

Roadway Segments Wide Enough to Support a Walkway

Roadway Segments Wide Enough to Support a Walkway Relative to Schools

W1181, ND 68 20 - Lake Frend Park Dy-Call 2018/SSI ArchitPark LakeFordPark, Ortball LakeFord Park, OnCall - Pervment Rights Jam