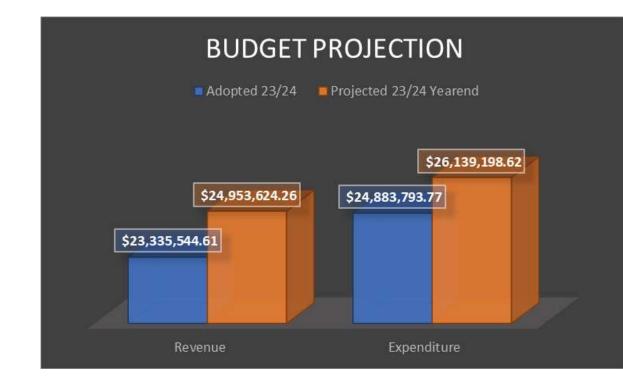

# **Early Estimated Budget Projection**

# **General Fund**

# **Projected 2024 Ending Fund Balance**

| Fund Description               | <br><u>Actual</u><br>inning Fund<br>nce 1/1/2023 | 23 Actual plus<br>024 Estimated<br>Revenue | 2  | 023 Actual plus<br>024 Estimated<br>Expenditure | P  | Early Estimated<br>rojected Ending<br>Fund Balance<br>12/31/2024 | Minimum Fund<br>Balance Target<br>Achieved, Yes No? | Projected<br>Revenue to<br>Expenditure<br>Operating |
|--------------------------------|--------------------------------------------------|--------------------------------------------|----|-------------------------------------------------|----|------------------------------------------------------------------|-----------------------------------------------------|-----------------------------------------------------|
| General                        | \$<br>7,879,903                                  | \$<br>24,953,624                           | \$ | 26,139,199                                      | \$ | 6,694,329                                                        | Yes                                                 | (1, 185, 574)                                       |
| Street                         | \$<br>766,207                                    | \$<br>1,670,093                            | \$ | 1,689,405                                       | \$ | 746,895                                                          | Yes                                                 | (19,313)                                            |
| Council Contingency            | \$<br>742,970                                    | \$<br>44,962                               | \$ | -                                               | \$ | 787,932                                                          | n/a                                                 | 44,962                                              |
| Transportation Benefit Dist.   | \$<br>689,637                                    | \$<br>1,398,686                            | \$ | 804,267                                         | \$ | 1,284,057                                                        | n/a                                                 | 594,420                                             |
| Budget Stabilization           | \$<br>323,554                                    | \$<br>21,048                               | \$ | -                                               | \$ | 344,602                                                          | n/a                                                 | 21,048                                              |
| Strategic Opportunity Fund     | \$<br>756,196                                    | \$<br>2,021,869                            | \$ | 1,274,982                                       | \$ | 1,503,083                                                        | n/a                                                 | 746,887                                             |
| ARPA Fund                      | \$<br>2,724,742                                  | \$<br>-                                    | \$ | 1,005,000                                       | \$ | 1,719,742                                                        | n/a                                                 | (1,005,000)                                         |
| Capital Improvement            | \$<br>1,833,074                                  | \$<br>3,278,061                            | \$ | 346,714                                         | \$ | 4,764,421                                                        | n/a                                                 | 2,931,347                                           |
| Transportation Capital         | \$<br>2,370,096                                  | \$<br>2,279,834                            | \$ | 2,994,125                                       | \$ | 1,655,805                                                        | n/a                                                 | (714,291)                                           |
| Capital Facilities Maintenance | \$<br>958,019                                    | \$<br>1,316,921                            | \$ | 540,859                                         | \$ | 1,734,082                                                        | n/a                                                 | 776,062                                             |
| Sewer Utility                  | \$<br>932,732                                    | \$<br>9,032,642                            | \$ | 8,045,952                                       | \$ | 1,919,421                                                        | Yes                                                 | 986,689                                             |
| Sewer Capital                  | \$<br>2,725,903                                  | \$<br>3,178,018                            | \$ | 90,000                                          | \$ | 5,813,921                                                        | n/a                                                 | 3,088,018                                           |
| Surface Water Utility          | \$<br>1,249,247                                  | \$<br>3,443,768                            | \$ | 3,772,883                                       | \$ | 920,132                                                          | Yes                                                 | (329, 115)                                          |
| Surface Water Capital          | \$<br>1,394,820                                  | \$<br>1,010,563                            | \$ | 1,779,945                                       | \$ | 625,438                                                          | n/a                                                 | (769,382)                                           |
| Sewer Bond Reserve             | \$<br>108,291                                    | \$<br>7,867                                | \$ | -                                               | \$ | 116,158                                                          | n/a                                                 | 7,867                                               |
| PW Trust Fund Repayment        | \$<br>647,195                                    | \$<br>472,327                              | \$ | 487,434                                         | \$ | 632,089                                                          | n/a                                                 | (15, 107)                                           |
| Vehicle & Equip. Replacement   | \$<br>779,264                                    | \$<br>1,308,695                            | \$ | 577,300                                         | \$ | 1,510,660                                                        | n/a                                                 | 731,395                                             |
| IT Equipment Replacement       | \$<br>150,000                                    | \$<br>313,809                              | \$ | 286,543                                         | \$ | 177,266                                                          | n/a                                                 | 27,266                                              |