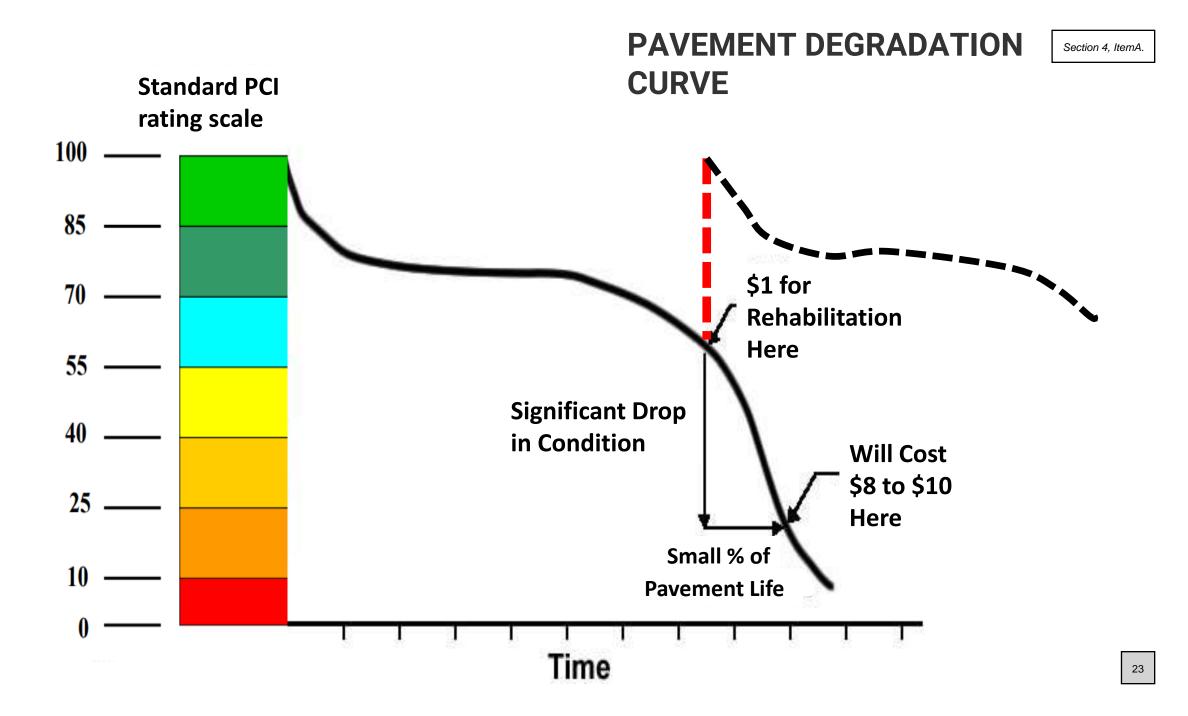

# LFP's Roadway Network

- How large is our network?
- What does it cost to maintain?
- How do we assess the pavement's condition?
- What is the health of our roadway network?

# Lake Forest Park's Pavement Statistics

- ➢ 55 − Number of center lane miles of pavement
- > 20 years Expected time between resurfacing cycles
- > \$1M Actual (2023) cost to <u>resurface</u> 1 mile of pavement
- ➢ \$6M to \$9M − Estimated cost to reconstruct 1 mile of roadway
- ➤ +/- \$500,000 Current annual budget for pavement resurfacing