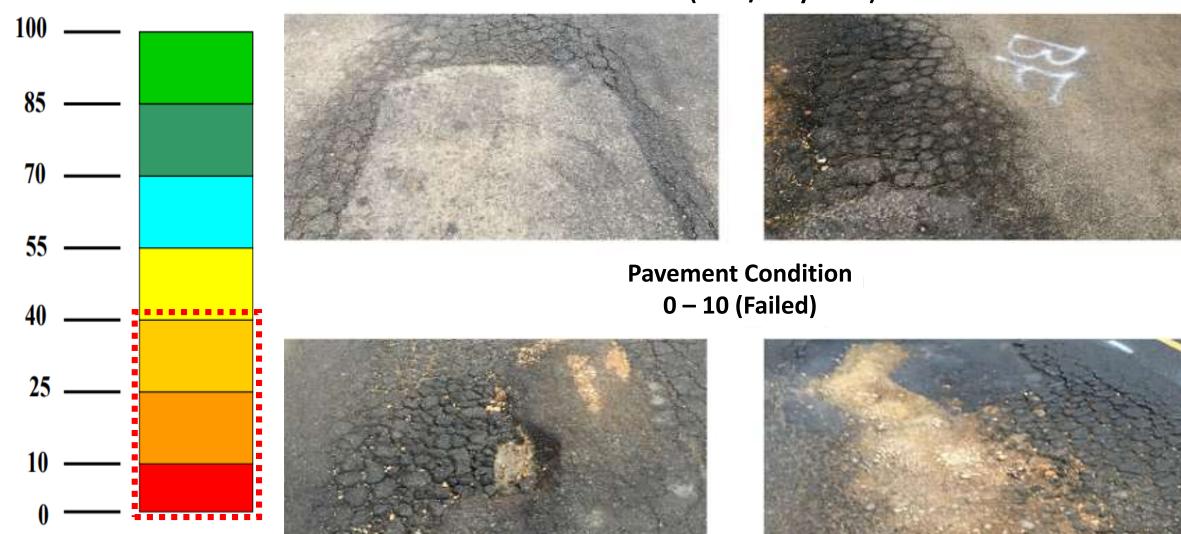

### PAVEMENT CONDITION INDEX SCORES

Section 4, ItemA.

| PCI         |      | Rating              | CONDITION | rating<br>Index                                                                                                                                                                                             | DEFINITION                                                                                                                                                                                                                             |
|-------------|------|---------------------|-----------|-------------------------------------------------------------------------------------------------------------------------------------------------------------------------------------------------------------|----------------------------------------------------------------------------------------------------------------------------------------------------------------------------------------------------------------------------------------|
| 100         |      | Eveellent           | Excellent | 86-100                                                                                                                                                                                                      | Stable, no cracking, no patching, and no deformation. Very good riding qualities.                                                                                                                                                      |
| 85 —        |      | Excellent           | Very Good | 71-85                                                                                                                                                                                                       | Stable, minor cracking, generally hairline and hard to detect. Minor patching and possibly some minor deformation evident. Dry or light-colored appearance. Good riding qualities. Rutting less than ½".                               |
| 70 ——       |      | Very Good<br>Good   | Good      | 56-70                                                                                                                                                                                                       | Generally stable, minor areas of structural weakness evident. Cracking is<br>easier to detect, patches evident, patched but not excessively. Deformation<br>more pronounced and easily noticed. Ride qualities are good to acceptable. |
| 55          | Fair | Fair                | 41-55     | Areas of instability marked evidence of structural deficiency, large crack patterns (alligatoring) heavy and numerous patches, deformation very noticeable. Riding qualities range from acceptable to poor. |                                                                                                                                                                                                                                        |
| 40 <u> </u> |      | Poor                | Poor      | 26-40                                                                                                                                                                                                       | Pavement in extremely deteriorated condition. Numerous areas of<br>instability. Majority of section showing structural deficiency. Ride quality is<br>poor.                                                                            |
| 10 ——       |      | Very Poor<br>Failed | Very Poor | 11-25                                                                                                                                                                                                       | Pavement in extremely deteriorated condition. Extensive potholes.<br>Numerous areas of instability. All of section showing structural deficiency.<br>Ride quality is very poor.                                                        |
| 0           |      | Fancu               | Failed    | 0-10                                                                                                                                                                                                        | Pavement structure failed. All of section showing severe structural deficiency.                                                                                                                                                        |

### PAVEMENT CONDITION INDEX SCORES

Section 4, ItemA.

| PCI                     | Rat        | Rating           |           | rating<br>Index | DEFINITION                                                                                                                                                                                                                       |
|-------------------------|------------|------------------|-----------|-----------------|----------------------------------------------------------------------------------------------------------------------------------------------------------------------------------------------------------------------------------|
| 100                     | Dava       | allant           | Excellent | 86-100          | Stable, no cracking, no patching, and no deformation. Very good riding qualities.                                                                                                                                                |
| 85 —                    |            | ellent<br>y Good | Very Good | 71-85           | Stable, minor cracking, generally hairline and hard to detect. Minor patching and possibly some minor deformation evident. Dry or light-colored appearance. Good riding qualities. Rutting less than ½".                         |
| 70 ——                   | Goo        |                  | Good      | 56-70           | Generally stable, minor areas of structural weakness evident. Cracking is easier to detect, patches evident, patched but not excessively. Deformation more pronounced and easily noticed. Ride qualities are good to acceptable. |
| 55 <u> </u> 40 <u> </u> | Fair       | r I              | Fair      | 41-55           | Areas of instability marked evidence of structural deficiency, large crack patterns (alligatoring) heavy and numerous patches, deformation very noticeable. Riding qualities range from acceptable to poor.                      |
| 25                      | Poo        | r                | Poor      | 26-40           | Pavement in extremely deteriorated condition. Numerous areas of<br>instability. Majority of section showing structural deficiency. Ride quality is<br>poor.                                                                      |
| 10 ——                   | Ver<br>Fai | y Poor           | Very Poor | 11-25           | Pavement in extremely deteriorated condition. Extensive potholes.<br>Numerous areas of instability. All of section showing structural deficiency.<br>Ride quality is very poor.                                                  |
| 0                       | Ган        | icu              | Failed    | 0-10            | Pavement structure failed. All of section showing severe structural deficiency.                                                                                                                                                  |

# Pavement Condition 11 – 40 (Poor/Very Poor)

Section 4, ItemA.