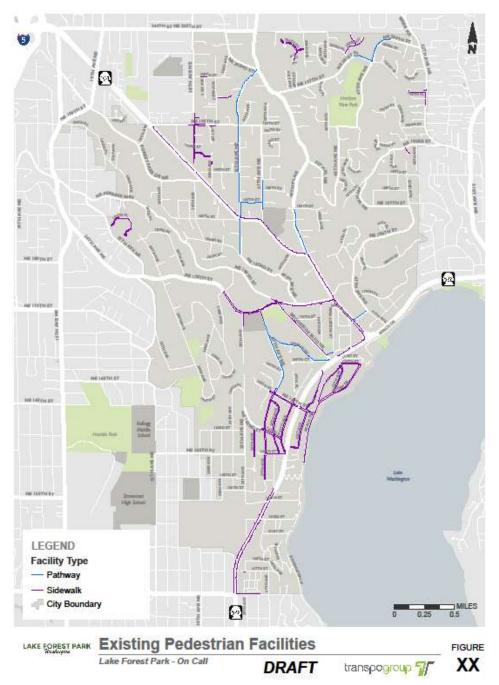

# Overview and Discussion Walkways

Walkways in LFP

- Where do we have walkways and sidewalks?
- How do we improve our walkway and sidewalk network?

Existing Pedestrian Facilities

Walkways and Sidewalks