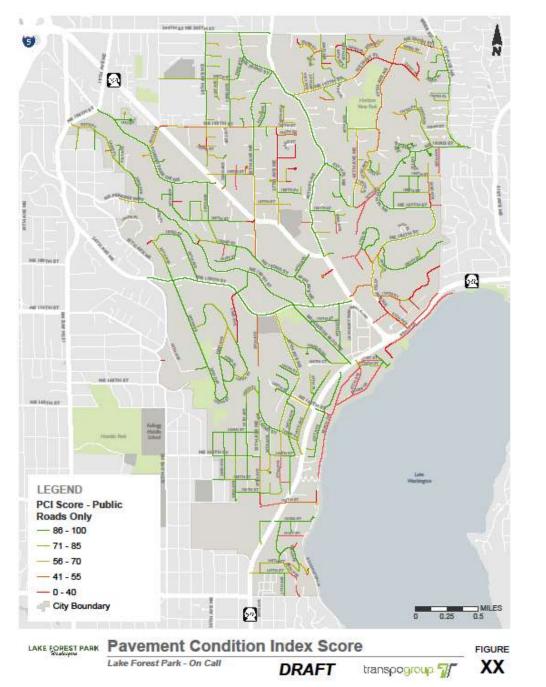

# Pavement Condition Index (PCI)

National Average: +/- 70

Lake Forest Park: 80