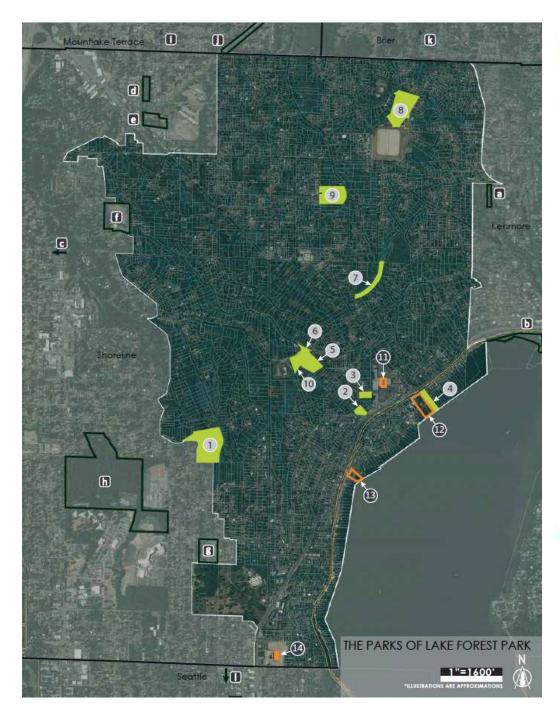

## City Parks

#### PARKS AND OPEN S Section 7, ItemA. LFP Parks, Open Spaces, & Trails Grace Cole Nature Park 1 30th Ave NE Blue Heron Park 2 NE 170th St Whispering Willow Park 3 17038 44th Ave NE Lyon Creek Waterfront Preserve 4 17337 Beach Drive NE **Pfingst Animal Acres** 5 NE 178th St

- 6 Eagle Scout Park
- 7 McKinnon Creek Trail NE 184th St
- 8 Horizon View Park 19800 47th Ave NE
- 9 Five Acre Woods (unofficial name) 40th Place NE at 45 Pl NE
- 10 Big Tree Park (unofficial name) 17450 37th Avenue NE

|    | Private PROST Resources in LFP                     |
|----|----------------------------------------------------|
| •  | Third Place Commons<br>17171 Bothell Way NE        |
| 1  | Lake Forest Park Civic Club<br>17301 Beach Dr NE   |
| •  | Sheridan Beach Community Club<br>16500 Shore Dr NE |
| 14 | Southern Gateway Park                              |