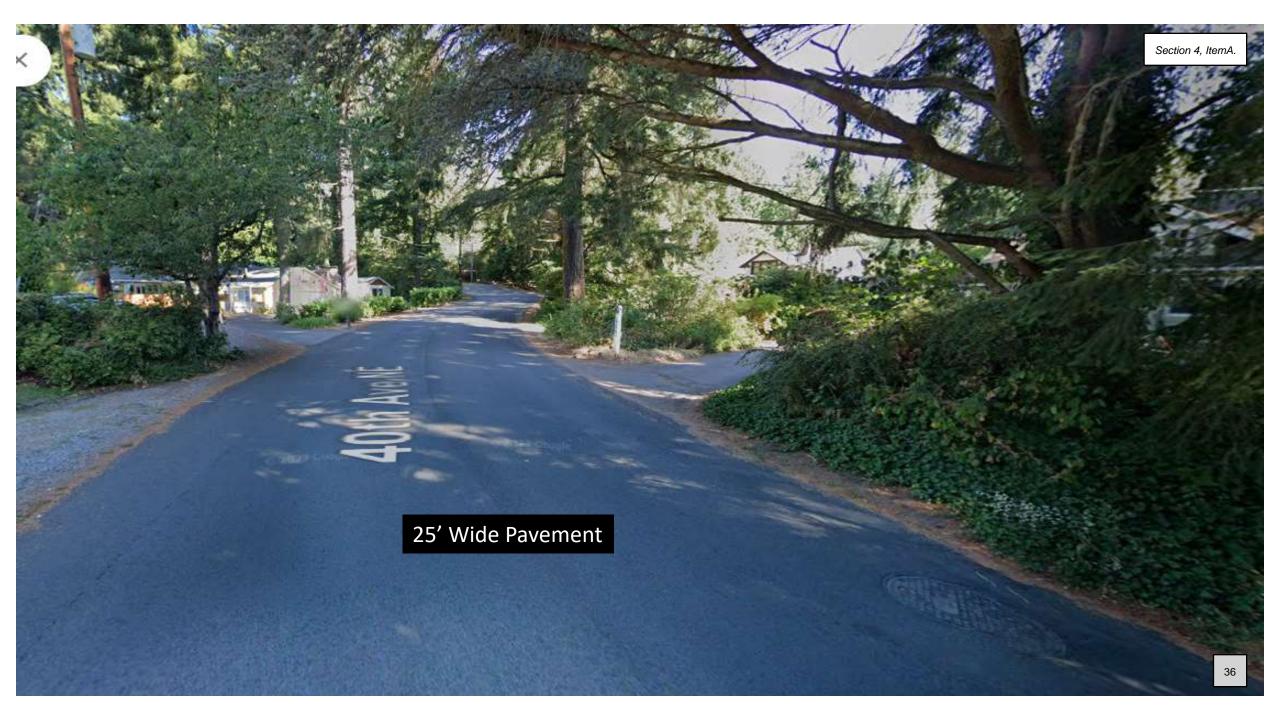

# Typical Roadway Section with Walkway

37

STOP

J.

28' Wide Pavement

Roadway Segments Wide Enough to Support a Walkway

Roadway Segments Wide Enough to Support a Walkway Relative to Schools

W1181, ND 68 20 - Lake Frend Park Dy-Call 2018/SSI ArchitPark LakeFordPark, Ortball LakeFord Park, OnCall - Pervment Rights Jam