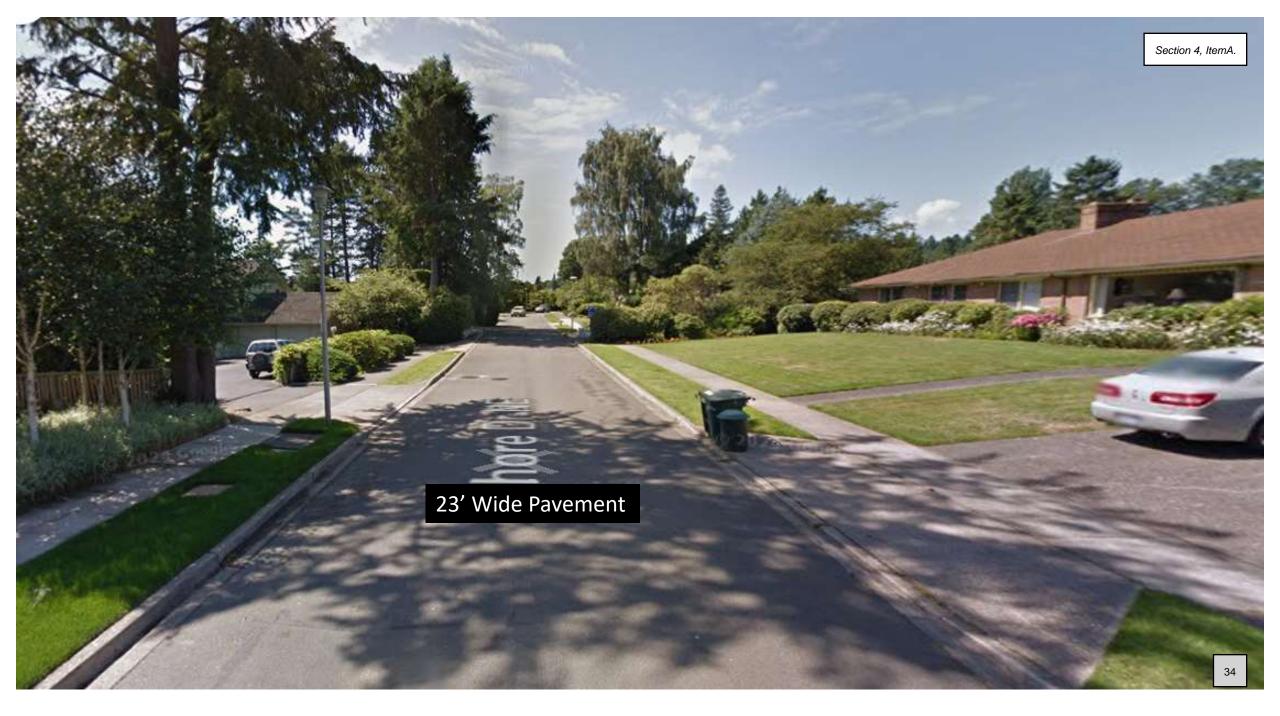

# Typical Roadway Section with Walkway

37

STOP

J.

28' Wide Pavement

Roadway Segments Wide Enough to Support a Walkway

Roadway Segments Wide Enough to Support a Walkway Relative to Schools

W1181, ND 68 20 - Lake Frend Park Dy-Call 2018/SSI ArchitPark LakeFordPark, Ortball LakeFord Park, OnCall - Pervment Rights Jam