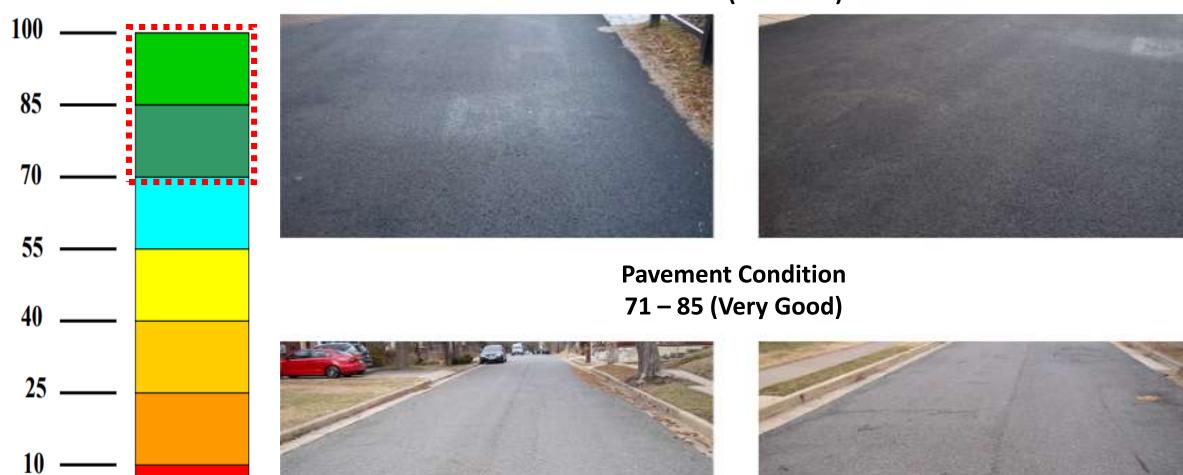

### PAVEMENT CONDITION INDEX SCORES

Section 4, ItemA.

| PCI         |      | Rating              | CONDITION | rating<br>Index                                                                                                                                                                                             | DEFINITION                                                                                                                                                                                                                             |
|-------------|------|---------------------|-----------|-------------------------------------------------------------------------------------------------------------------------------------------------------------------------------------------------------------|----------------------------------------------------------------------------------------------------------------------------------------------------------------------------------------------------------------------------------------|
| 100         |      | Eveellent           | Excellent | 86-100                                                                                                                                                                                                      | Stable, no cracking, no patching, and no deformation. Very good riding qualities.                                                                                                                                                      |
| 85 —        |      | Excellent           | Very Good | 71-85                                                                                                                                                                                                       | Stable, minor cracking, generally hairline and hard to detect. Minor patching and possibly some minor deformation evident. Dry or light-colored appearance. Good riding qualities. Rutting less than ½".                               |
| 70 ——       |      | Very Good<br>Good   | Good      | 56-70                                                                                                                                                                                                       | Generally stable, minor areas of structural weakness evident. Cracking is<br>easier to detect, patches evident, patched but not excessively. Deformation<br>more pronounced and easily noticed. Ride qualities are good to acceptable. |
| 55          | Fair | Fair                | 41-55     | Areas of instability marked evidence of structural deficiency, large crack patterns (alligatoring) heavy and numerous patches, deformation very noticeable. Riding qualities range from acceptable to poor. |                                                                                                                                                                                                                                        |
| 40 <u> </u> |      | Poor                | Poor      | 26-40                                                                                                                                                                                                       | Pavement in extremely deteriorated condition. Numerous areas of<br>instability. Majority of section showing structural deficiency. Ride quality is<br>poor.                                                                            |
| 10 ——       |      | Very Poor<br>Failed | Very Poor | 11-25                                                                                                                                                                                                       | Pavement in extremely deteriorated condition. Extensive potholes.<br>Numerous areas of instability. All of section showing structural deficiency.<br>Ride quality is very poor.                                                        |
| 0           |      | Fancu               | Failed    | 0-10                                                                                                                                                                                                        | Pavement structure failed. All of section showing severe structural deficiency.                                                                                                                                                        |

### PAVEMENT CONDITION INDEX SCORES

Section 4, ItemA.

| PCI                     | Rat        | Rating           |           | rating<br>Index | DEFINITION                                                                                                                                                                                                                       |
|-------------------------|------------|------------------|-----------|-----------------|----------------------------------------------------------------------------------------------------------------------------------------------------------------------------------------------------------------------------------|
| 100                     | Dava       | allant           | Excellent | 86-100          | Stable, no cracking, no patching, and no deformation. Very good riding qualities.                                                                                                                                                |
| 85 —                    |            | ellent<br>y Good | Very Good | 71-85           | Stable, minor cracking, generally hairline and hard to detect. Minor patching and possibly some minor deformation evident. Dry or light-colored appearance. Good riding qualities. Rutting less than ½".                         |
| 70 ——                   | Goo        |                  | Good      | 56-70           | Generally stable, minor areas of structural weakness evident. Cracking is easier to detect, patches evident, patched but not excessively. Deformation more pronounced and easily noticed. Ride qualities are good to acceptable. |
| 55 <u> </u> 40 <u> </u> | Fair       | r I              | Fair      | 41-55           | Areas of instability marked evidence of structural deficiency, large crack patterns (alligatoring) heavy and numerous patches, deformation very noticeable. Riding qualities range from acceptable to poor.                      |
| 25                      | Poo        | r                | Poor      | 26-40           | Pavement in extremely deteriorated condition. Numerous areas of<br>instability. Majority of section showing structural deficiency. Ride quality is<br>poor.                                                                      |
| 10 ——                   | Ver<br>Fai | y Poor           | Very Poor | 11-25           | Pavement in extremely deteriorated condition. Extensive potholes.<br>Numerous areas of instability. All of section showing structural deficiency.<br>Ride quality is very poor.                                                  |
| 0                       | Ган        | icu              | Failed    | 0-10            | Pavement structure failed. All of section showing severe structural deficiency.                                                                                                                                                  |

### PAVEMENT CONDITION INDEX EXAMPLES

Section 4, ItemA.

# Pavement Condition 86 – 100 (Excellent)