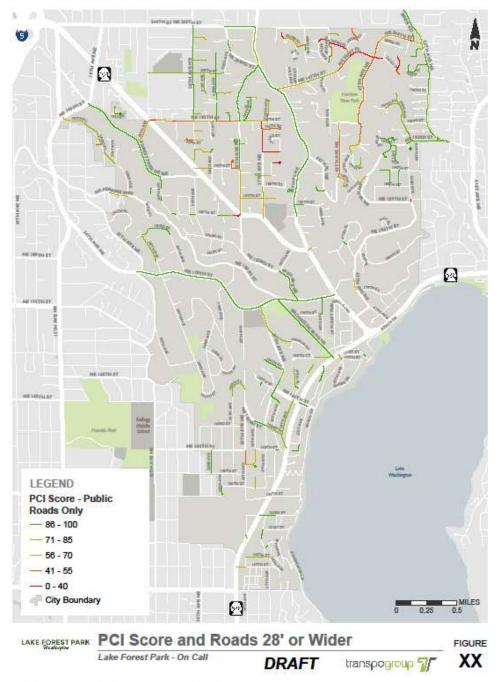

# Pavement Condition Index (PCI)

National Average: +/- 70

Lake Forest Park: 80