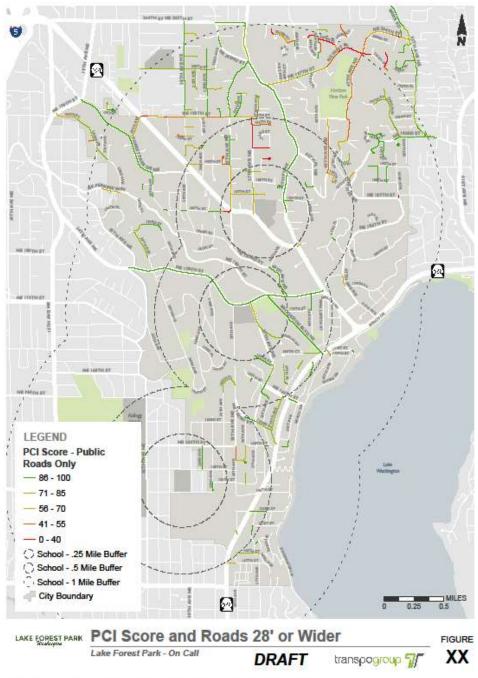

# Typical Roadway Section with Walkway

37

STOP

J.

28' Wide Pavement

Roadway Segments Wide Enough to Support a Walkway

Roadway Segments Wide Enough to Support a Walkway Relative to Schools

W1181, ND 68 20 - Lake Frend Park Dy-Call 2018/SSI ArchitPark LakeFordPark, Ortball LakeFord Park, OnCall - Pervment Rights Jam