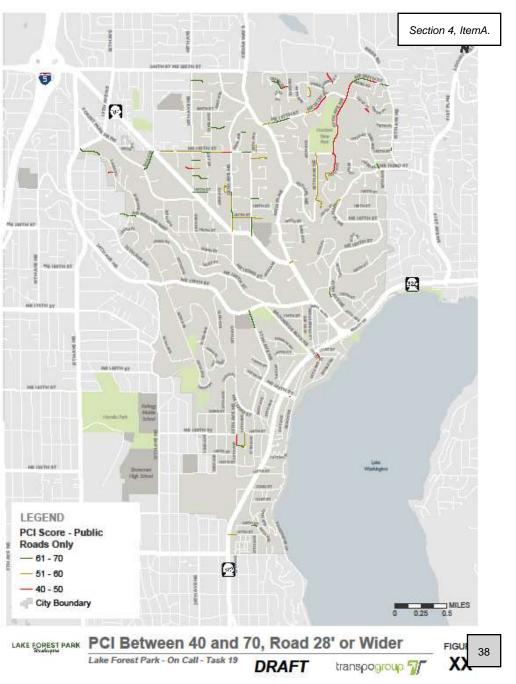

# Pavement Condition Index (PCI)

National Average: +/- 70

Lake Forest Park: 80