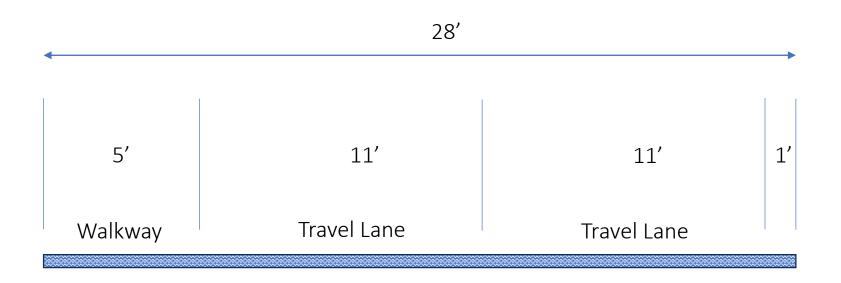

# Typical Roadway Section with Walkway

37

STOP

J.

28' Wide Pavement

Roadway Segments Wide Enough to Support a Walkway

Roadway Segments Wide Enough to Support a Walkway Relative to Schools

W1181, ND 68 20 - Lake Frend Park Dy-Call 2018/SSI ArchitPark LakeFordPark, Ortball LakeFord Park, OnCall - Pervment Rights Jam