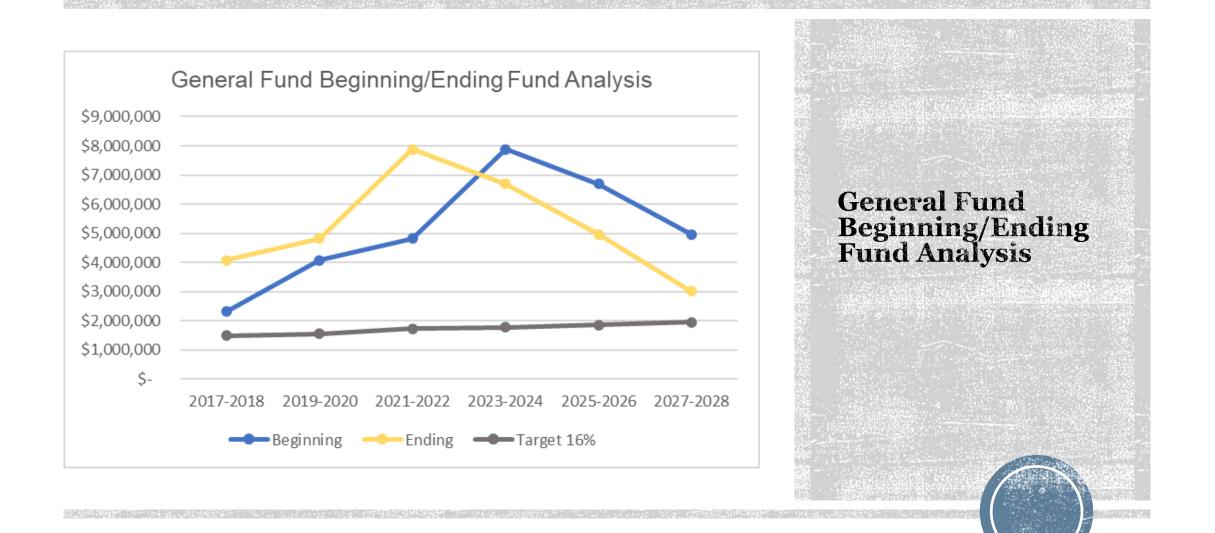

# General Fund

# **General Fund**

# **Projected 2024 Ending Fund Balance**

| Fund Description               | <br><u>Actual</u><br>inning Fund<br>nce 1/1/2023 | 23 Actual plus<br>024 Estimated<br>Revenue | 2  | 023 Actual plus<br>024 Estimated<br>Expenditure | P  | Early Estimated<br>rojected Ending<br>Fund Balance<br>12/31/2024 | Minimum Fund<br>Balance Target<br>Achieved, Yes No? | Projected<br>Revenue to<br>Expenditure<br>Operating |
|--------------------------------|--------------------------------------------------|--------------------------------------------|----|-------------------------------------------------|----|------------------------------------------------------------------|-----------------------------------------------------|-----------------------------------------------------|
| General                        | \$<br>7,879,903                                  | \$<br>24,953,624                           | \$ | 26,139,199                                      | \$ | 6,694,329                                                        | Yes                                                 | (1, 185, 574)                                       |
| Street                         | \$<br>766,207                                    | \$<br>1,670,093                            | \$ | 1,689,405                                       | \$ | 746,895                                                          | Yes                                                 | (19,313)                                            |
| Council Contingency            | \$<br>742,970                                    | \$<br>44,962                               | \$ | -                                               | \$ | 787,932                                                          | n/a                                                 | 44,962                                              |
| Transportation Benefit Dist.   | \$<br>689,637                                    | \$<br>1,398,686                            | \$ | 804,267                                         | \$ | 1,284,057                                                        | n/a                                                 | 594,420                                             |
| Budget Stabilization           | \$<br>323,554                                    | \$<br>21,048                               | \$ | -                                               | \$ | 344,602                                                          | n/a                                                 | 21,048                                              |
| Strategic Opportunity Fund     | \$<br>756,196                                    | \$<br>2,021,869                            | \$ | 1,274,982                                       | \$ | 1,503,083                                                        | n/a                                                 | 746,887                                             |
| ARPA Fund                      | \$<br>2,724,742                                  | \$<br>-                                    | \$ | 1,005,000                                       | \$ | 1,719,742                                                        | n/a                                                 | (1,005,000)                                         |
| Capital Improvement            | \$<br>1,833,074                                  | \$<br>3,278,061                            | \$ | 346,714                                         | \$ | 4,764,421                                                        | n/a                                                 | 2,931,347                                           |
| Transportation Capital         | \$<br>2,370,096                                  | \$<br>2,279,834                            | \$ | 2,994,125                                       | \$ | 1,655,805                                                        | n/a                                                 | (714,291)                                           |
| Capital Facilities Maintenance | \$<br>958,019                                    | \$<br>1,316,921                            | \$ | 540,859                                         | \$ | 1,734,082                                                        | n/a                                                 | 776,062                                             |
| Sewer Utility                  | \$<br>932,732                                    | \$<br>9,032,642                            | \$ | 8,045,952                                       | \$ | 1,919,421                                                        | Yes                                                 | 986,689                                             |
| Sewer Capital                  | \$<br>2,725,903                                  | \$<br>3,178,018                            | \$ | 90,000                                          | \$ | 5,813,921                                                        | n/a                                                 | 3,088,018                                           |
| Surface Water Utility          | \$<br>1,249,247                                  | \$<br>3,443,768                            | \$ | 3,772,883                                       | \$ | 920,132                                                          | Yes                                                 | (329, 115)                                          |
| Surface Water Capital          | \$<br>1,394,820                                  | \$<br>1,010,563                            | \$ | 1,779,945                                       | \$ | 625,438                                                          | n/a                                                 | (769,382)                                           |
| Sewer Bond Reserve             | \$<br>108,291                                    | \$<br>7,867                                | \$ | -                                               | \$ | 116,158                                                          | n/a                                                 | 7,867                                               |
| PW Trust Fund Repayment        | \$<br>647,195                                    | \$<br>472,327                              | \$ | 487,434                                         | \$ | 632,089                                                          | n/a                                                 | (15, 107)                                           |
| Vehicle & Equip. Replacement   | \$<br>779,264                                    | \$<br>1,308,695                            | \$ | 577,300                                         | \$ | 1,510,660                                                        | n/a                                                 | 731,395                                             |
| IT Equipment Replacement       | \$<br>150,000                                    | \$<br>313,809                              | \$ | 286,543                                         | \$ | 177,266                                                          | n/a                                                 | 27,266                                              |