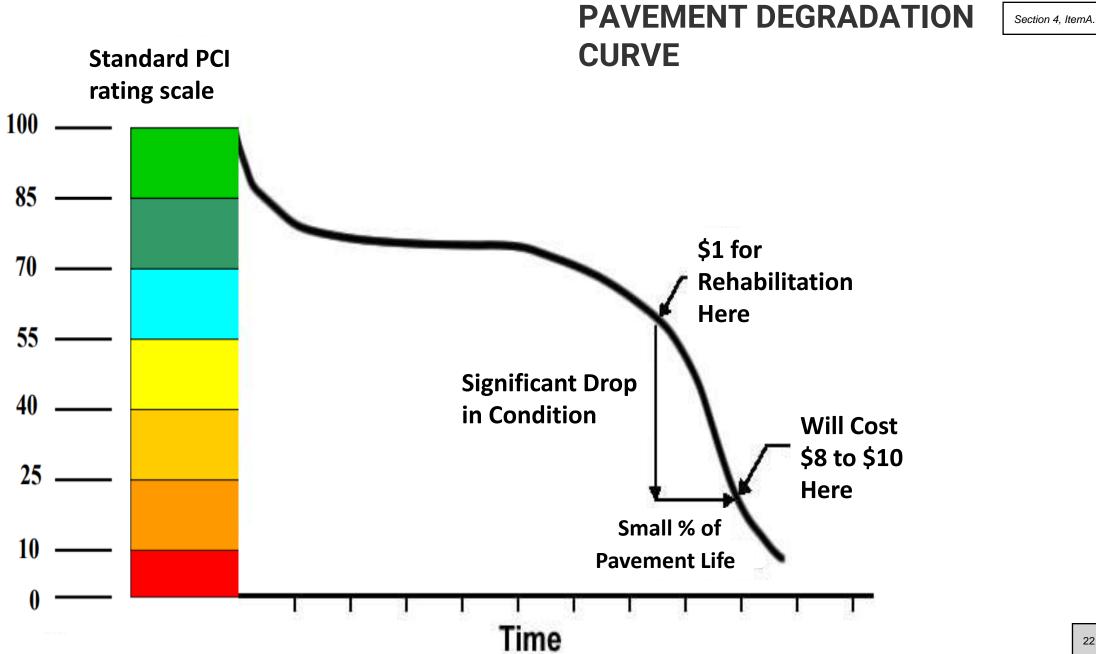

# LFP's Roadway Network

- How large is our network?
- What does it cost to maintain?
- How do we assess the pavement's condition?
- What is the health of our roadway network?

# Lake Forest Park's Pavement Statistics

- ➢ 55 − Number of center lane miles of pavement
- > 20 years Expected time between resurfacing cycles
- > \$1M Actual (2023) cost to <u>resurface</u> 1 mile of pavement
- ➢ \$6M to \$9M − Estimated cost to reconstruct 1 mile of roadway
- ➤ +/- \$500,000 Current annual budget for pavement resurfacing