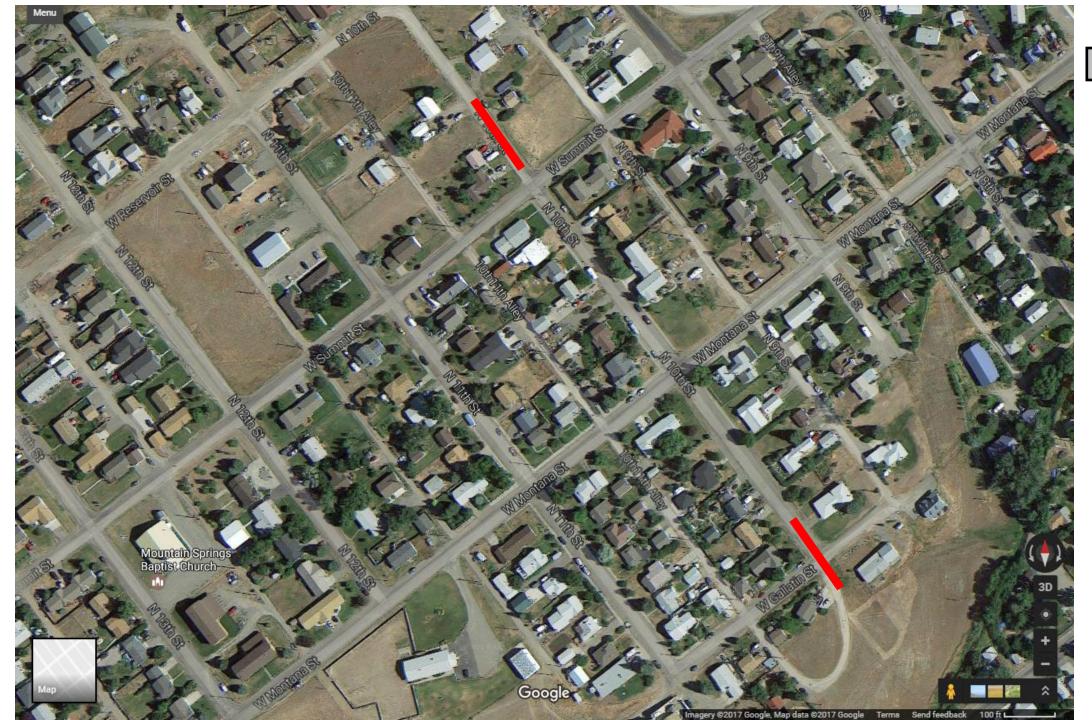

  Page 78
- B. RESOLUTION NO. 4726 A RESOLUTION OF THE CITY COMMISSION OF THE CITY OF LIVINGSTON, MONTANA, ACCEPTING THE SEWER EXTENSION FROM HOMES ON 400 AND 500 BLOCK OF NORTH 10TH STREET AND HOMES NEAR THE 700 BLOCK OF NORTH 10TH STREET NEAR WEST RESERVOIR STREET.

  Page 87
- 11. Action Items
- 12. City Manager Comment
- 13. City Commission Comments
- 14. Public Comments

Individuals are reminded that public comments should be limited to items over which the City Commission has supervision, control, jurisdiction, or advisory power (MCA 2-3-202).