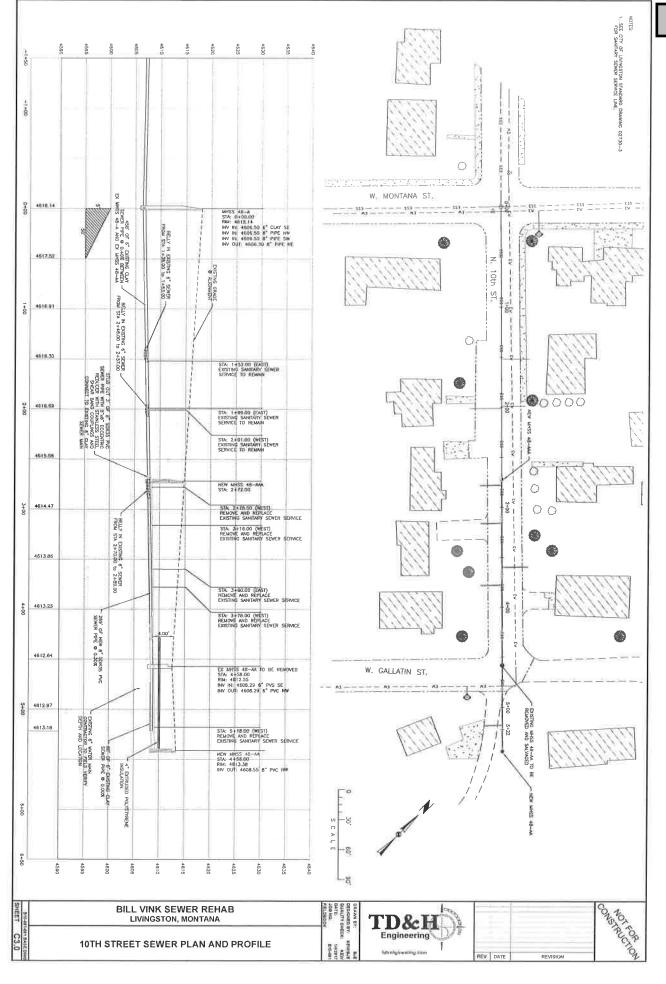

  Page 78
- B. RESOLUTION NO. 4726 A RESOLUTION OF THE CITY COMMISSION OF THE CITY OF LIVINGSTON, MONTANA, ACCEPTING THE SEWER EXTENSION FROM HOMES ON 400 AND 500 BLOCK OF NORTH 10TH STREET AND HOMES NEAR THE 700 BLOCK OF NORTH 10TH STREET NEAR WEST RESERVOIR STREET.