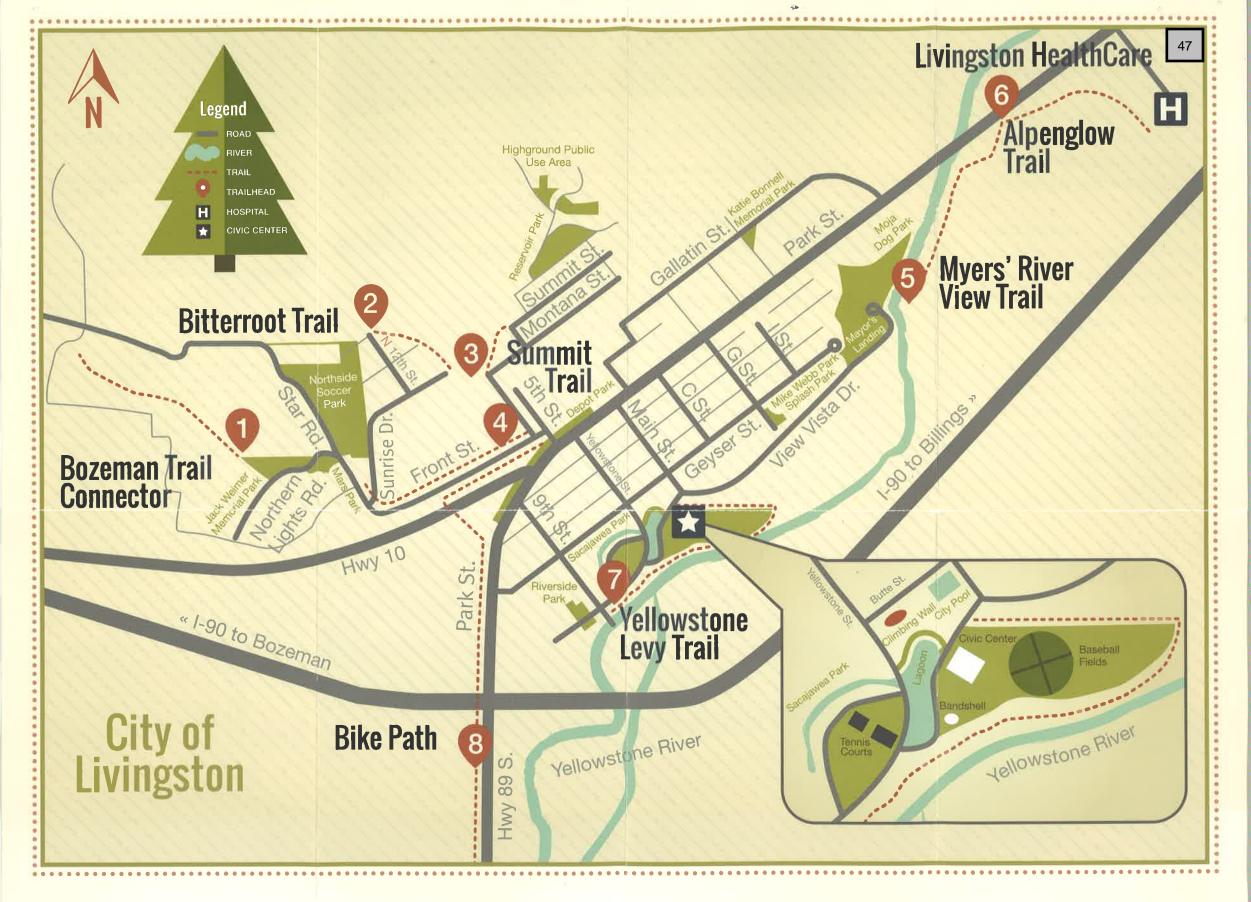

#### 8. Public Hearings

- A. ORDINANCE NO. 2063 AN ORDINANCE OF THE CITY COMMISSION OF THE CITY OF LIVINGSTON, MONTANA, AMENDING SECTION 4-41, ENTITLED "CIVIL OFFENSES, EXCEPTIONS," BY ADDING AN EXCEPTION TO SUBPART C PERTAINING TO THE BOZEMAN TRAIL CONNECTOR LOCATED BETWEEN JACK WEIMER MEMORIAL PARK AND FLESHMAN CREEK ROAD IN LIVINGSTON, MONTANA.

  Page 41
- B. ORDINANCE NO. 2064 AN ORDINANCE OF THE CITY COMMISSION OF THE CITY OF LIVINGSTON, MONTANA, AMENDING ORDINANCE 2049 AND CHAPTER 9, ARTICLE IV OF THE LIVINGSTON MUNICIPAL COE ENTITLED "PARKING, STOPPING, AND STANDING" BY ESTABLISHING FIRE DEPARTMENT PARKING ON EITHER SIDE OF THE CALLENDER STREET ENTRANCE STREET ENTRANCE AND ESTABLISHING A CIVIL PENALTY FOR VIOLATION THEREOF.