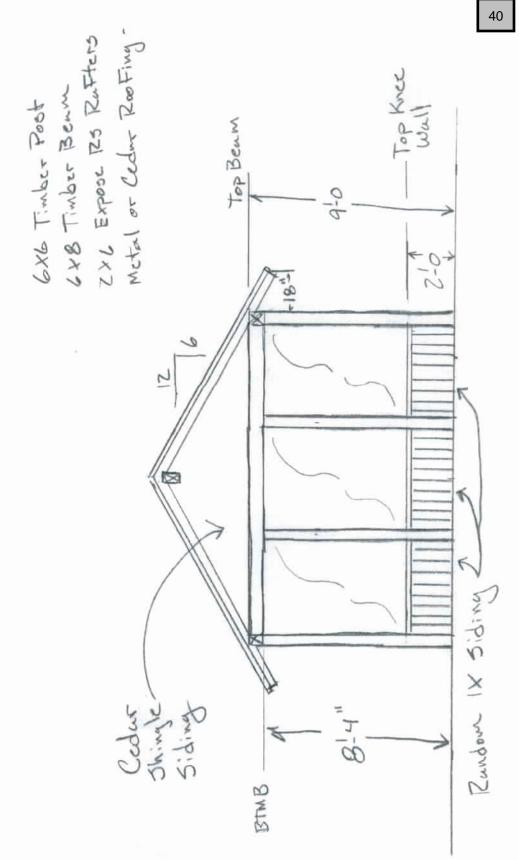

#### 8. Public Hearings

- A. ORDINANCE NO. 2063 AN ORDINANCE OF THE CITY COMMISSION OF THE CITY OF LIVINGSTON, MONTANA, AMENDING SECTION 4-41, ENTITLED "CIVIL OFFENSES, EXCEPTIONS," BY ADDING AN EXCEPTION TO SUBPART C PERTAINING TO THE BOZEMAN TRAIL CONNECTOR LOCATED BETWEEN JACK WEIMER MEMORIAL PARK AND FLESHMAN CREEK ROAD IN LIVINGSTON, MONTANA.

  Page 41
- B. ORDINANCE NO. 2064 AN ORDINANCE OF THE CITY COMMISSION OF THE CITY OF LIVINGSTON, MONTANA, AMENDING ORDINANCE 2049 AND CHAPTER 9, ARTICLE IV OF THE LIVINGSTON MUNICIPAL COE ENTITLED "PARKING, STOPPING, AND STANDING" BY ESTABLISHING FIRE DEPARTMENT PARKING ON EITHER SIDE OF THE CALLENDER STREET ENTRANCE STREET ENTRANCE AND ESTABLISHING A CIVIL PENALTY FOR VIOLATION THEREOF.