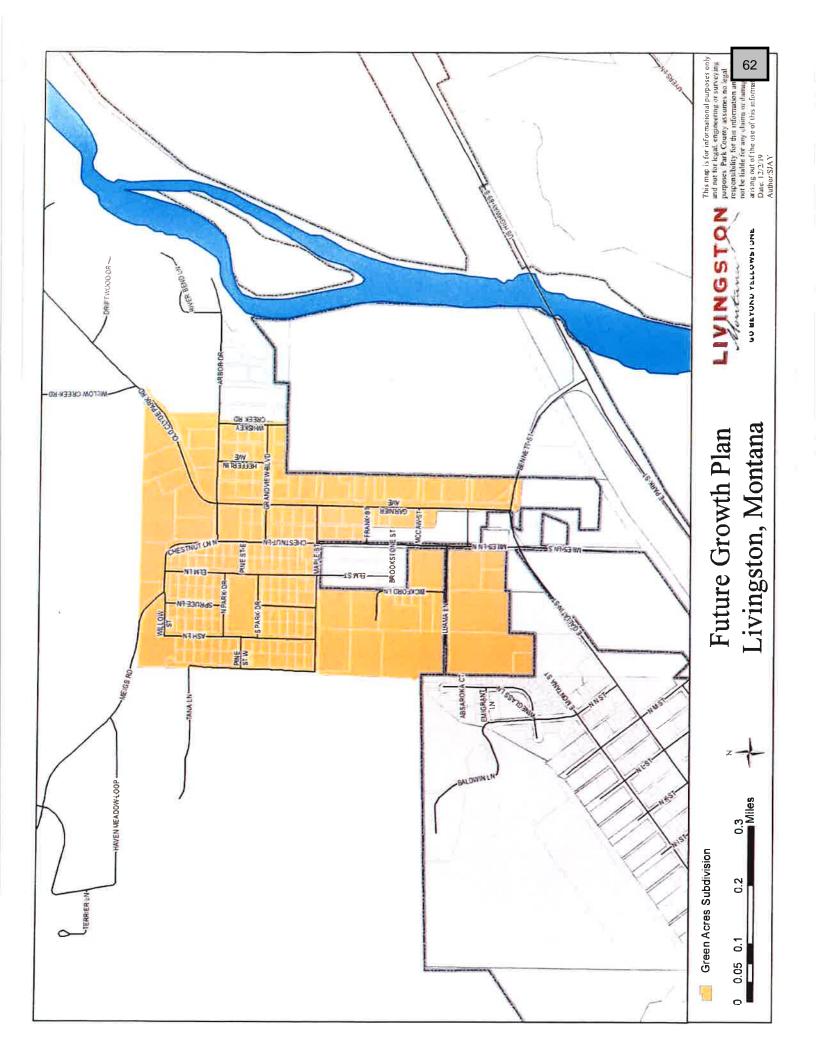

#### 10. Public Hearings

- 11. Ordinances
- 12. Resolutions
  - A. RESOLUTION NO. 4888: A RESOLUTION TO THE CITY OF LIVINGSTON, MONTANA, OF ITS INTENT TO ANNEX CERTAIN LAND WHICH IS CONTIGUOUS TO THE CITY OF LIVINGSTON AND IS DESCRIBED AS THE GREEN ACRES SUBDIVISION.

    Pg. 58
- 13. Action Items
  - A. DISCUSS/APPROVE/DENY: ACCEPTING CITY MANAGERS RECOMMENDATION FOR APPOINTMENT TO CITY CONSERVATION BOARD. Pg. 66
  - B. DISCUSS/APPROVE/DENY: ACCEPTING 2020 CITY COMMISSION MEETING SCHEDULE.
    Pg. 71
  - C. DISCUSS CITY COMMISSIONERS ASSIGNMENT TO CITY BOARDS AND COMMITTEES.
    Pg. 73
  - D. DISCUSS/APPROVE/DENY: POSSIBLE NEW VENUES FOR COMMISSIONERS LISTENING SESSIONS, BASED ON LIST OF RESPONDENTS. Pg. 75
  - E. SCHEDULE VENUE FOR JANUARY 2020 COMMISSIONERS LISTENING SESSION.
- 14. City Manager Comment
- 15. City Commission Comments
- 16. Adjournment