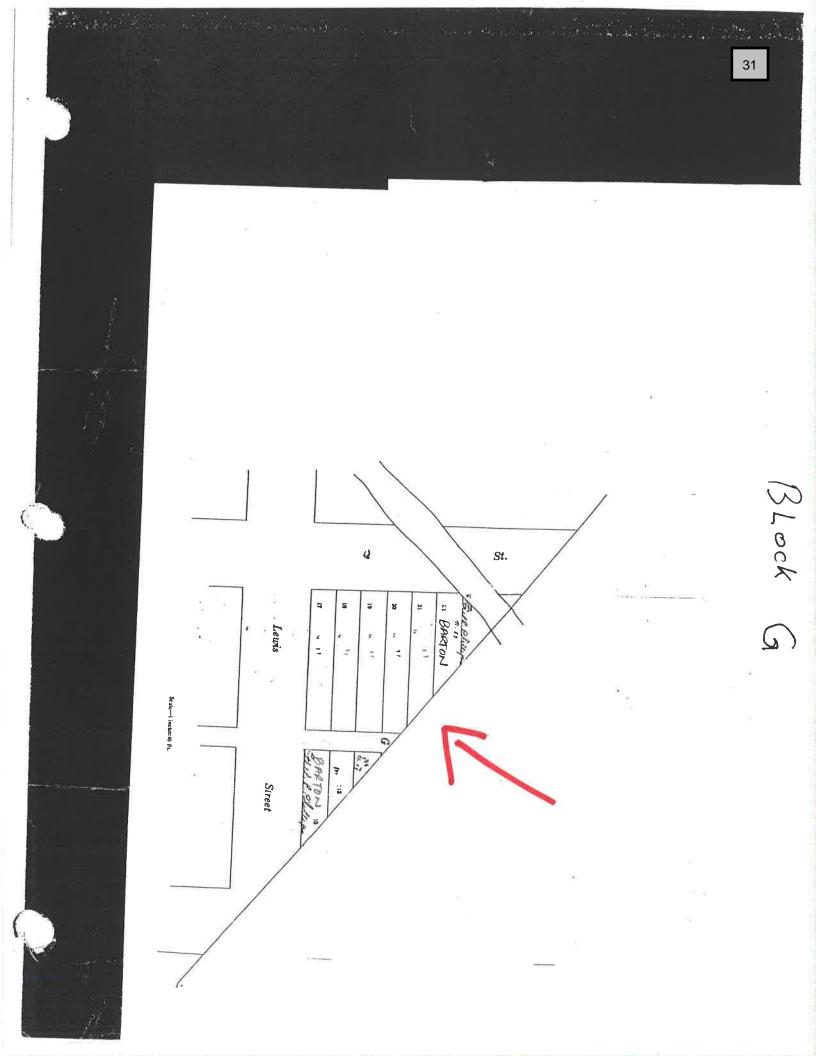

### **10. Resolutions**

A. RESOLUTION NO. 4642 -- A RESOLUTION OF THE CITY COMMISSION OF THE CITY OF LIVINGSTON, MONTANA, OF ITS INTENT TO DISCONTINUE THE ALLEY IN THE G BLOCK OF THE RIVERSIDE ADDITION TO THE CITY OF LIVINGSTON, MONTANA. Page 24