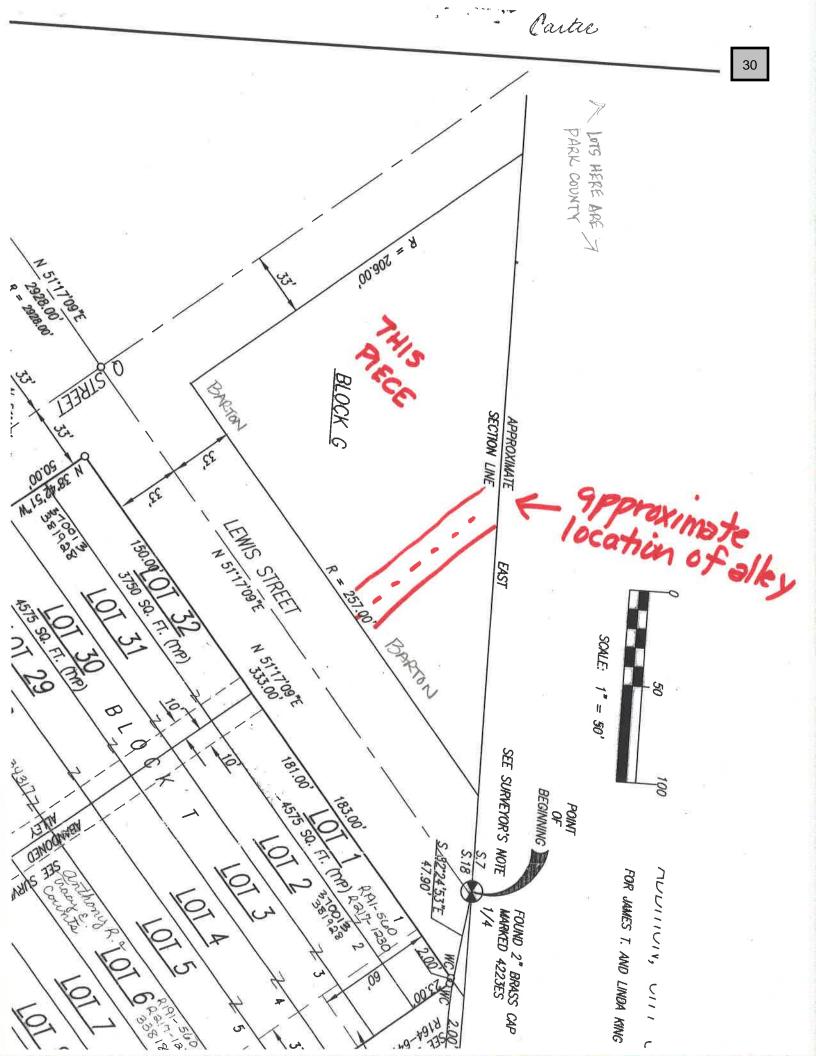

### **10. Resolutions**

A. RESOLUTION NO. 4642 -- A RESOLUTION OF THE CITY COMMISSION OF THE CITY OF LIVINGSTON, MONTANA, OF ITS INTENT TO DISCONTINUE THE ALLEY IN THE G BLOCK OF THE RIVERSIDE ADDITION TO THE CITY OF LIVINGSTON, MONTANA. Page 24