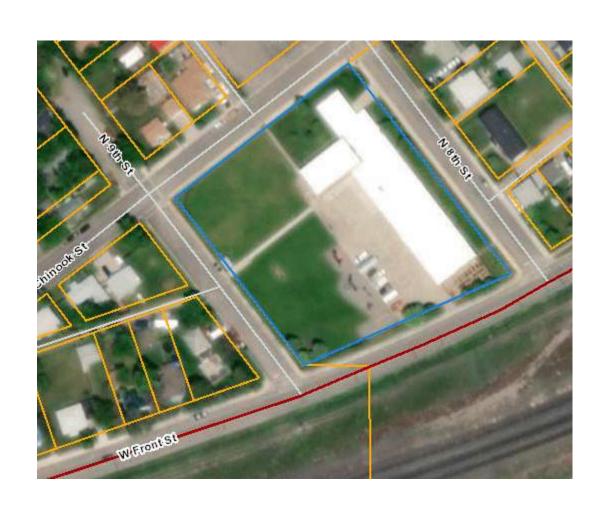

Attachment B: Demographic Information Maps
- Attachment C: Public Comment Received

## Civic Center

### 229 River Dr, Livingston



- 4.75 Acre Parcel
- 3.0 Acre Parcel Ex. Band Shell
- Owned by City
- City utility capacity present
- Served by WindRider
- 0.2 miles from Park High
- New Market Tax Credit Eligible

# Katie Bonnell (M Street) Park

417 M St, Livingston



- 1.8 Acre City Parcel
- 2+ Acres Available Adjacent
- Owned by City
- Adjacent Land Available
- City utility capacity present
- Served by WindRider
- 1.6 miles to Park High
- New Market Tax Credit Eligible

### North Side Soccer Park

815 N 13th St, Livingston



- 2.08 Acres
- Owned by City
- City utility capacity present
- WindRider Service Nearby
- 2 miles from Park High

## Washington School

315 N 8th St, Livingston



- 2.25 Acre Parcel
- Owned by School District
- City utility capacity present
- Served by WindRider
- 1.1 miles to Park High