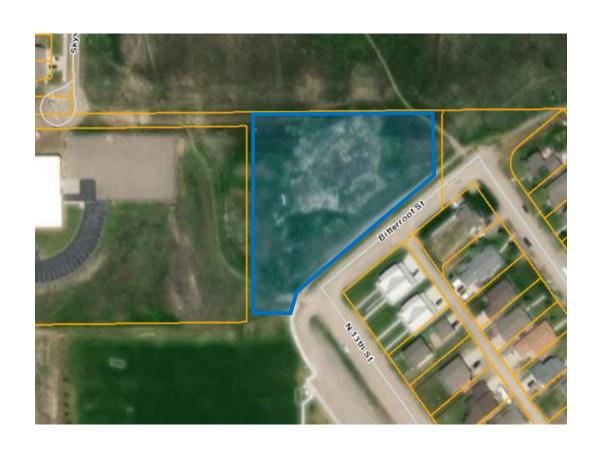

ecreation facilities is related to several objectives of the growth policy, including 2.2.2, and 3.2.1.

#### **Attachments**

- Attachment A: Location Summaries
- Attachment B: Demographic Information Maps
- Attachment C: Public Comment Received

## Civic Center

### 229 River Dr, Livingston



- 4.75 Acre Parcel
- 3.0 Acre Parcel Ex. Band Shell
- Owned by City
- City utility capacity present
- Served by WindRider
- 0.2 miles from Park High
- New Market Tax Credit Eligible

# Katie Bonnell (M Street) Park

417 M St, Livingston



- 1.8 Acre City Parcel
- 2+ Acres Available Adjacent
- Owned by City
- Adjacent Land Available
- City utility capacity present
- Served by WindRider
- 1.6 miles to Park High
- New Market Tax Credit Eligible

### North Side Soccer Park

815 N 13th St, Livingston



- 2.08 Acres
- Owned by City
- City utility capacity present
- WindRider Service Nearby
- 2 miles from Park High

## Washington School

315 N 8th St, Livingston



- 2.25 Acre Parcel
- Owned by School District
- City utility capacity present
- Served by WindRider
- 1.1 miles to Park High