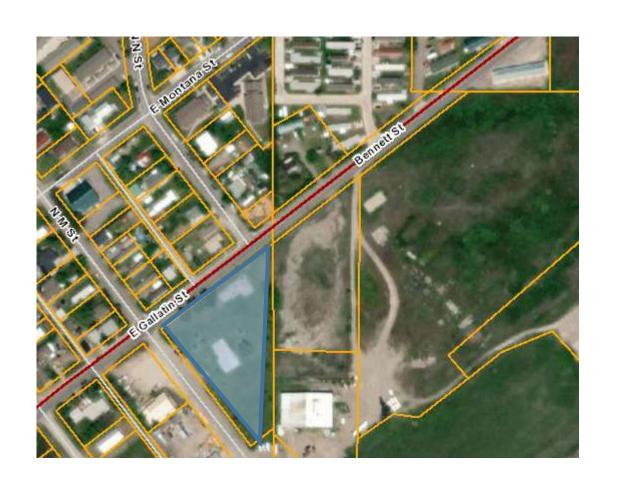

pact arising from the direction provided. The capital costs of the project are expected to be provided by the Foundation. However, certain locations may have additional operating or infrastructure costs.

#### **Strategic Alignment**

The improvement of community recreation facilities is related to several objectives of the growth policy, including 2.2.2, and 3.2.1.

#### **Attachments**

- Attachment A: Location Summaries
- Attachment B: Demographic Information Maps
- Attachment C: Public Comment Received

## Civic Center

### 229 River Dr, Livingston



- 4.75 Acre Parcel
- 3.0 Acre Parcel Ex. Band Shell
- Owned by City
- City utility capacity present
- Served by WindRider
- 0.2 miles from Park High
- New Market Tax Credit Eligible

# Katie Bonnell (M Street) Park

417 M St, Livingston



- 1.8 Acre City Parcel
- 2+ Acres Available Adjacent
- Owned by City
- Adjacent Land Available
- City utility capacity present
- Served by WindRider
- 1.6 miles to Park High
- New Market Tax Credit Eligible

### North Side Soccer Park

815 N 13th St, Livingston



- 2.08 Acres
- Owned by City
- City utility capacity present
- WindRider Service Nearby
- 2 miles from Park High

## Washington School

315 N 8th St, Livingston



- 2.25 Acre Parcel
- Owned by School District
- City utility capacity present
- Served by WindRider
- 1.1 miles to Park High