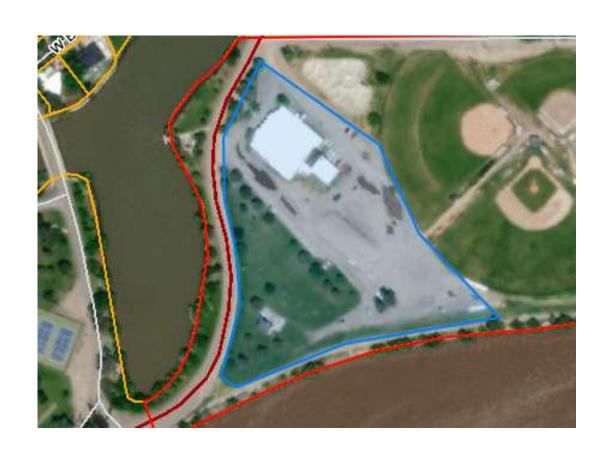

nding location.
- Facility Planning: consideration of impact to other existing and planned facilities.
- Location-specific Costs: consideration of additional site-specific costs of a location.

#### **Fiscal Impact**

There may be fiscal impact arising from the direction provided. The capital costs of the project are expected to be provided by the Foundation. However, certain locations may have additional operating or infrastructure costs.

#### **Strategic Alignment**

The improvement of community recreation facilities is related to several objectives of the growth policy, including 2.2.2, and 3.2.1.

#### **Attachments**

- Attachment A: Location Summaries
- Attachment B: Demographic Information Maps
- Attachment C: Public Comment Received

## Civic Center

### 229 River Dr, Livingston



- 4.75 Acre Parcel
- 3.0 Acre Parcel Ex. Band Shell
- Owned by City
- City utility capacity present
- Served by WindRider
- 0.2 miles from Park High
- New Market Tax Credit Eligible

# Katie Bonnell (M Street) Park

417 M St, Livingston



- 1.8 Acre City Parcel
- 2+ Acres Available Adjacent
- Owned by City
- Adjacent Land Available
- City utility capacity present
- Served by WindRider
- 1.6 miles to Park High
- New Market Tax Credit Eligible

### North Side Soccer Park

815 N 13th St, Livingston



- 2.08 Acres
- Owned by City
- City utility capacity present
- WindRider Service Nearby
- 2 miles from Park High

## Washington School

315 N 8th St, Livingston



- 2.25 Acre Parcel
- Owned by School District
- City utility capacity present
- Served by WindRider
- 1.1 miles to Park High