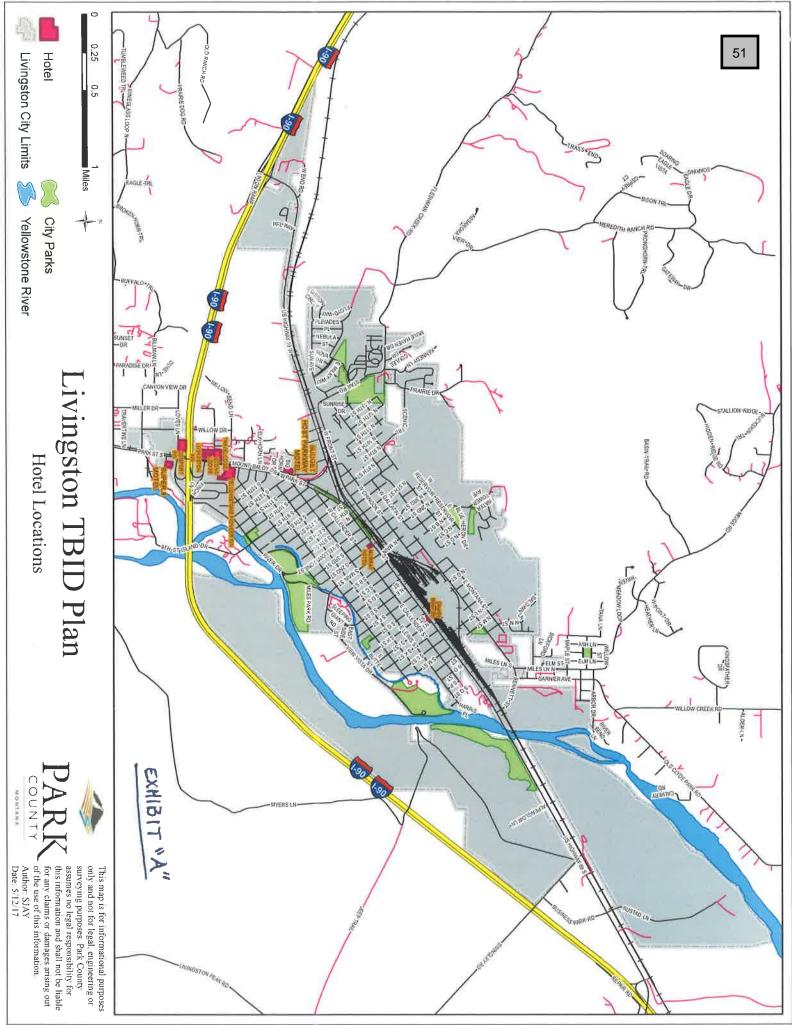

|                       | Zip Code:                     |                  |
| Return this Form to:                      |                   |                       |                               |                  |
| Livingston Business Improven              | nent District     |                       |                               |                  |
| Attn: Leslie Feigel                       |                   |                       |                               |                  |
| 303 E Park Street<br>Livingston, MT 59047 |                   |                       |                               |                  |
| info@livingston-chamber.con               | n <b>To avoid</b> | \$250 late fee penalt | v. this form is due on Januai | v 31st 2019      |



| Hotel                     | Geocode           | Owner Name                                             | SoS<br>Authorized |
|---------------------------|-------------------|--------------------------------------------------------|-------------------|
| Yellowstone Pioneer Inn   | 49080223415060000 | 49080223415060000 MAA BEST YELLOWSTONE HOSPITALITY LLC | ×                 |
| Country Motor Inn         | 49080213113100000 | 49080213113100000 Dhara HospitalityNavnit Patel        | ×                 |
| Comfort Inn               | 49080223406030000 | 49080223406030000 Quail Partners/Larry Waite           | ×                 |
| Murray Hotel              | 49080213322127000 | 49080213322127000 Dan and Kathleen Kaul                | ×                 |
| Super 8 Motel             | 490802