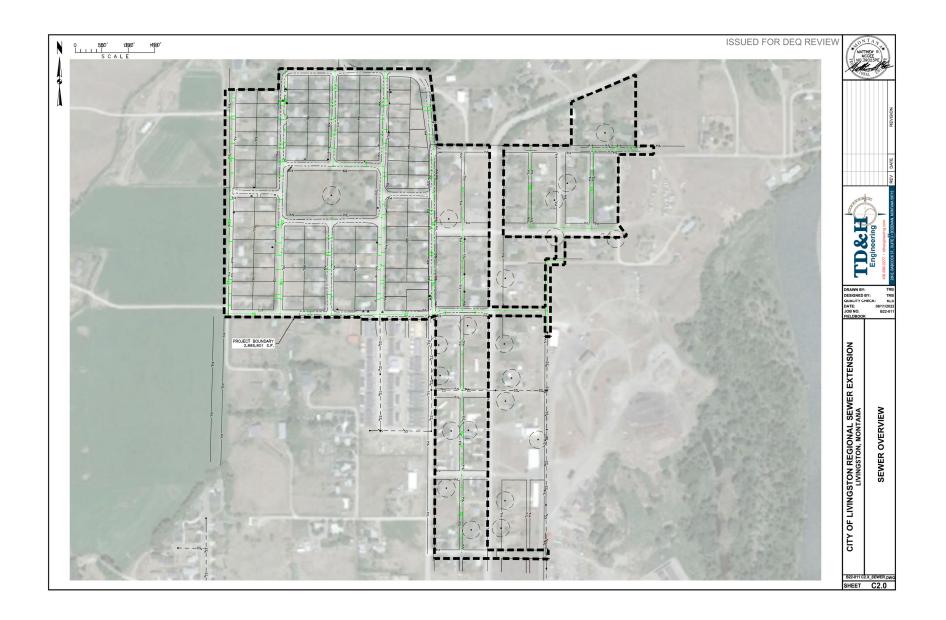

ll capital improvements necessary and related to an operating sewer system, and (ii) related repairs and improvements to the streets in the Green Acres and Montague subdivisions.

Section 4. <u>Creation of the District; Insufficiency of Protests</u>. The District is hereby created on the terms and conditions set forth in, and otherwise in accordance with, the Resolution of Intention and this Resolution. The findings and determinations made in the Resolution of Intention are hereby ratified and confirmed.

PASSED AND ADOPTED by the City Commission of the City of Livingston, Montana, as of the 6<sup>th</sup> day of December, 2022.

MELISSA NOOTZ – CHAIR

ATTEST:

**APPROVED TO AS FORM:** 

FAITH KINNICK Recording Secretary COURTNEY JO LAWELLIN City Attorney

# EXHIBIT A



# MAP OF SID 181



# EXHIBIT B

# **DESCRIPTION OF SID 181 BOUNDARIES**



# LIST OF PROPERTIES, RESPECTIVE ASSESSMENT AMOUNTS, AND LEGAL DESCRIPTION OF PROPERTIES LOCATED WITHIN THE PROPOSED SPECIAL ASSESSMENT DISTRICT

|                                        |                  |                                                                                                                            |                                      |                                    |                        |                        |                       | Total                   | Annual             |
|----------------------------------------|------------------|----------------------------------------------------------------------------------------------------------------------------|--------------------------