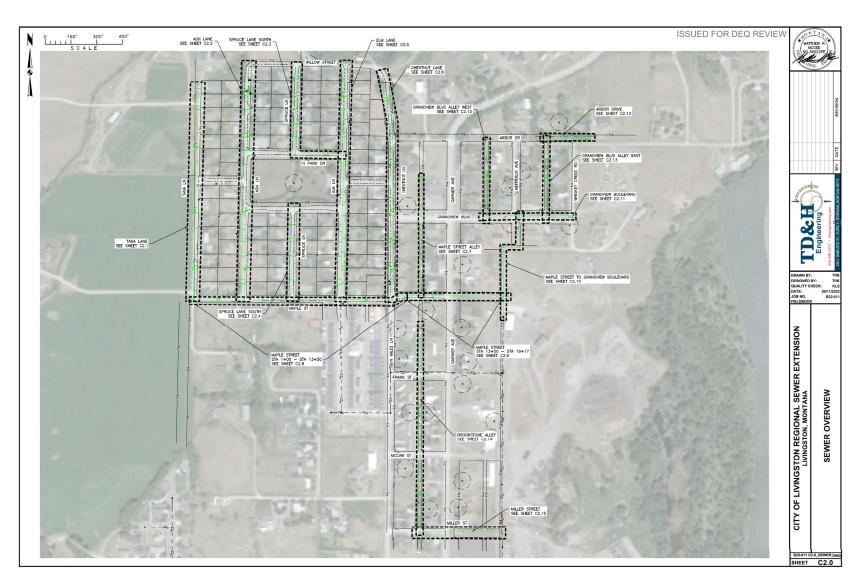

ict which includes all capital improvements necessary and related to an operating sewer system, and (ii) related repairs and improvements to the streets in the Green Acres and Montague subdivisions.

Section 4. <u>Creation of the District; Insufficiency of Protests</u>. The District is hereby created on the terms and conditions set forth in, and otherwise in accordance with, the Resolution of Intention and this Resolution. The findings and determinations made in the Resolution of Intention are hereby ratified and confirmed.

PASSED AND ADOPTED by the City Commission of the City of Livingston, Montana, as of the 6<sup>th</sup> day of December, 2022.

MELISSA NOOTZ – CHAIR

ATTEST:

**APPROVED TO AS FORM:** 

FAITH KINNICK Recording Secretary COURTNEY JO LAWELLIN City Attorney

# EXHIBIT A



# MAP OF SID 181



# EXHIBIT B

# **DESCRIPTION OF SID 181 BOUNDARIES**



# LIST OF PROPERTIES, RESPECTIVE ASSESSMENT AMOUNTS, AND LEGAL DESCRIPTION OF PROPERTIES LOCATED WITHIN THE PROPOSED SPECIAL ASSESSMENT DISTRICT

|                                        |                  |                                                                                                                            |                                      |                                    |                        |                        |                       | Total                   | Annual             |
|----------------------------------------|------------------|----------------------------------------------------------------------------------------------------------------------------|------