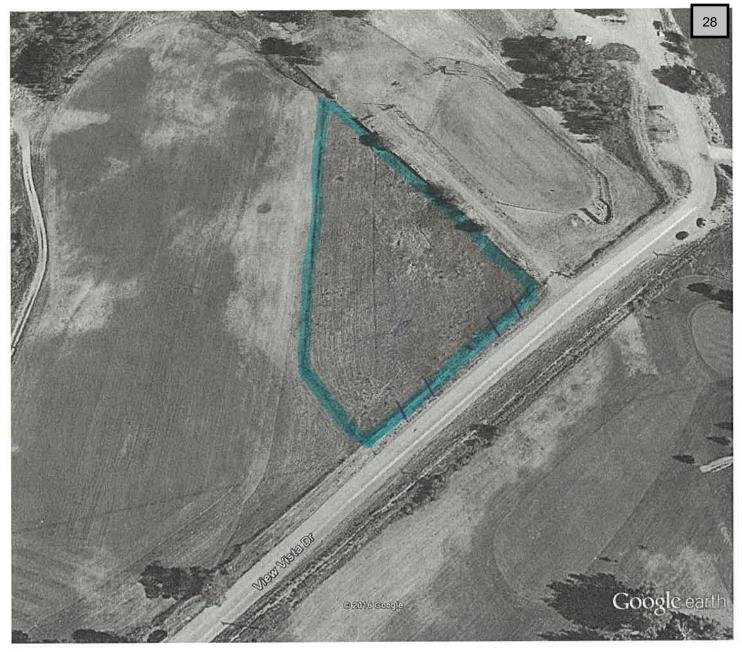

The Livingston Roundup Rodeo continues to be the premier event in Park County. However, with such success comes a problem with parking, especially on slack day which is July 1. Hence this request. The City owns a piece of land located between the Golf Course Driving Range and the Roping Arena. The land is not used for any purpose. A Google shot of the land is attached.

The Livingston Roundup Association (LRA) would like to explore the possibility of leasing this piece of ground for July 1 through 5. The LRA would mow the vegetation and probably need to put in a couple of driveways to accommodate the use of the land for parking which may require culverts. In addition, the LRA would provide the City with liability insurance.

Please let me know what, if any arrangements, can be made to accomplish this purpose.

Thanks. Questions, comments or concerns call me at 223-1001.

Bruce E. Becker

President

Google earth

feet 300 meters 90

A