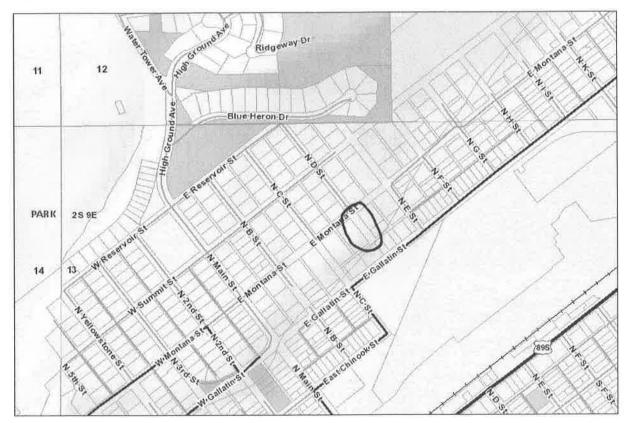

F. RESOLUTION NO. 4815 - A RESOLUTION OF THE CITY COMMISSION OF THE CITY OF LIVINGSTON, MONTANA, OF ITS INTENT TO DISCONTINUE AND VACATE A PORTION OF THE UNDEVELOPED NORTH D STREET BETWEEN MONTANA STREET AND THE LIVINGSTON DITCH, AND BETWEEN BLOCKS 23 AND 24, ALL LOCATED IN THE ORIGINAL TOWNSITE OF THE CITY OF LIVINGSTON, MONTANA AND CALLING FOR A PUBLIC HEARING. Page 108