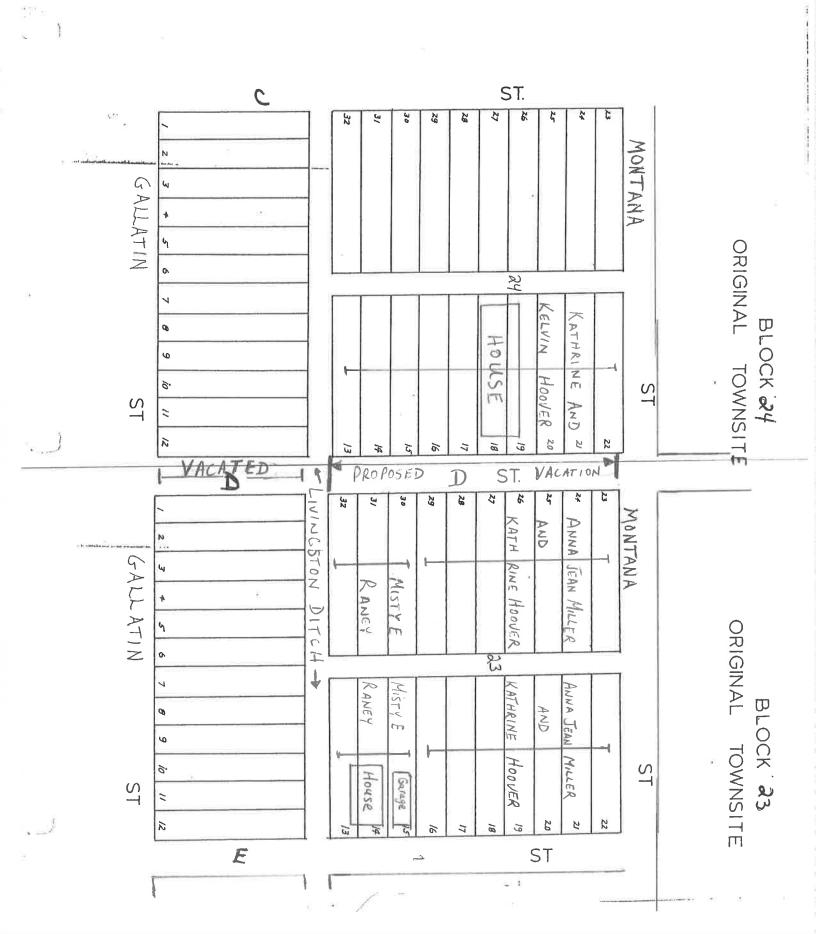

F. RESOLUTION NO. 4815 - A RESOLUTION OF THE CITY COMMISSION OF THE CITY OF LIVINGSTON, MONTANA, OF ITS INTENT TO DISCONTINUE AND VACATE A PORTION OF THE UNDEVELOPED NORTH D STREET BETWEEN MONTANA STREET AND THE LIVINGSTON DITCH, AND BETWEEN BLOCKS 23 AND 24, ALL LOCATED IN THE ORIGINAL TOWNSITE OF THE CITY OF LIVINGSTON, MONTANA AND CALLING FOR A PUBLIC HEARING. Page 108

Friedman made a motion to pass Resolution No. 4812. Mabie seconded.
 All in favor, motion passed 4-0.

D. RESOLUTION NO. 4815 - A RESOLUTION OF THE CITY COMMISSION OF THE CITY OF LIVINGSTON, MONTANA, OF ITS INTENT TO DISCONTINUE AND VACATE A PORTION OF THE UNDEVELOPED NORTH D STREET BETWEEN MONTANA STREET AND THE LIVINGSTON DITCH, AND BETWEEN BLOCKS 23 AND 24, ALL LOCATED IN THE ORIGINAL TOWNSITE OF THE CITY OF LIVINGSTON, MONTANA, AND CALLING FOR A PUBLIC HEARING.

- Hoglund made a motion to table Resolution No. 4815 until the Parks and Trails committee and Planning Board have the opportunity to review the request. Friedman seconded.
  - All in favor, motion passed 4-0.