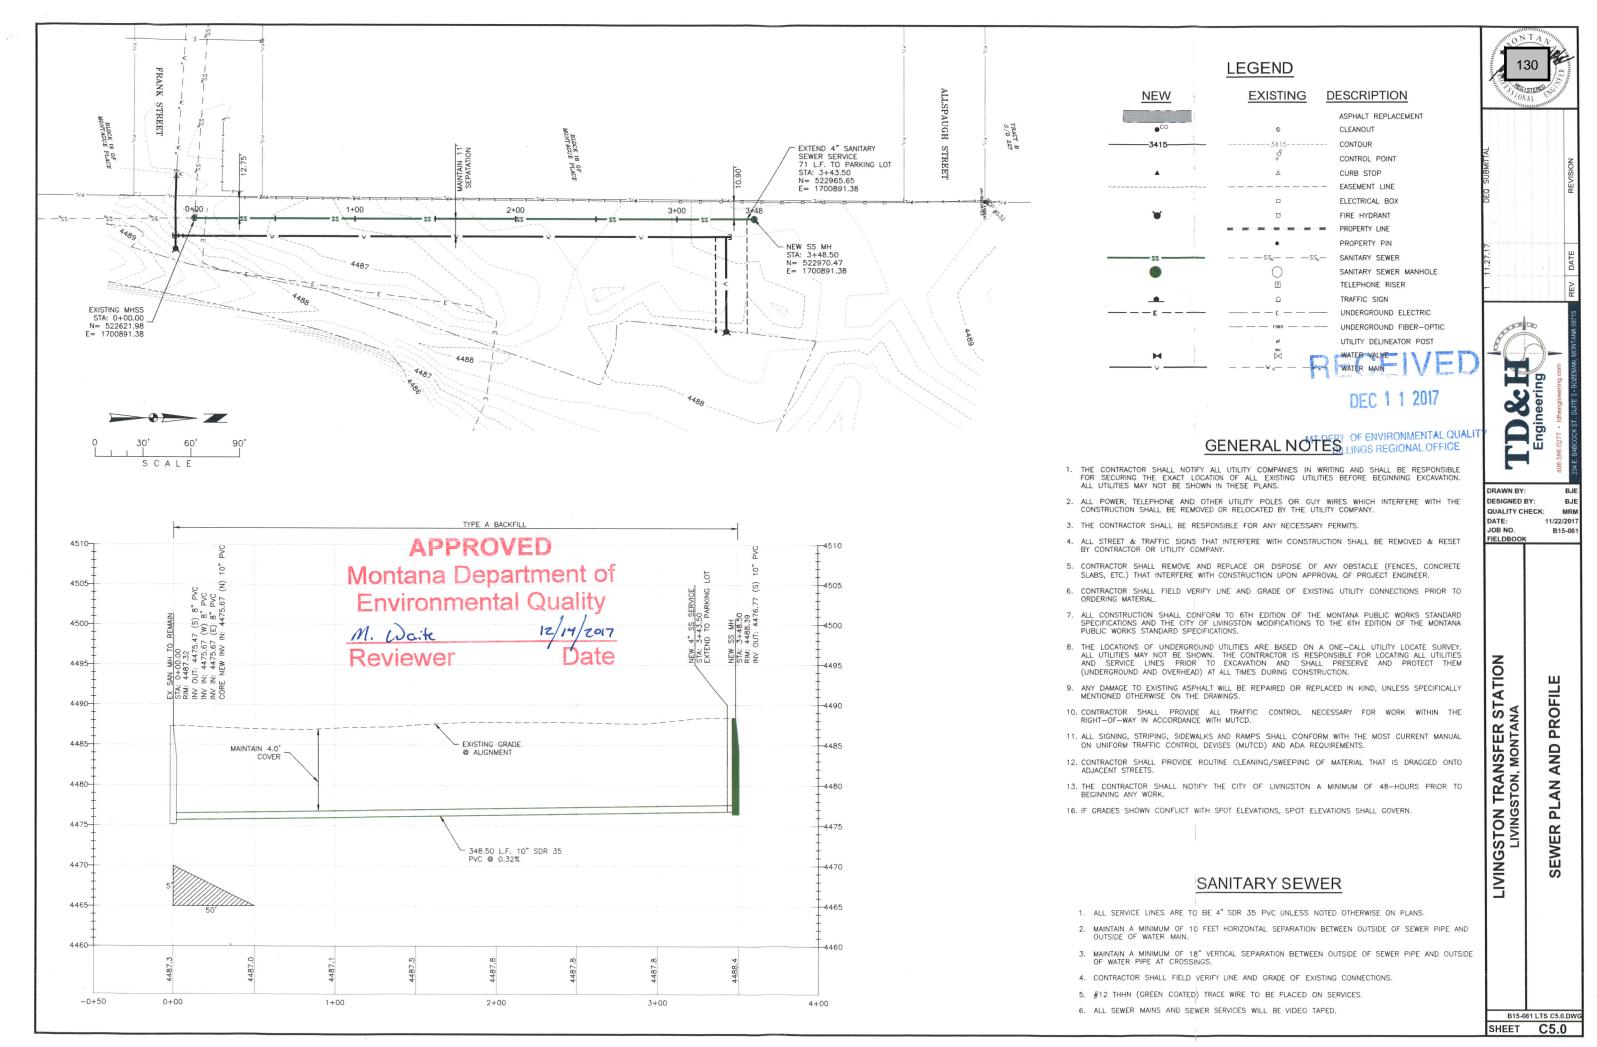

G. RESOLUTION NO. 4821 - A RESOLUTION OF THE CITY COMMISSION OF THE CITY OF LIVINGSTON, MONTANA, ACCEPTING THE WATER AND SEWER EXTENSION FOR THE TRANSFER STATION SOLID WASTE DEPARTMENT. Page 124

- 12. Action Items
- 13. City Manager Comment
- 14. City Commission Comments