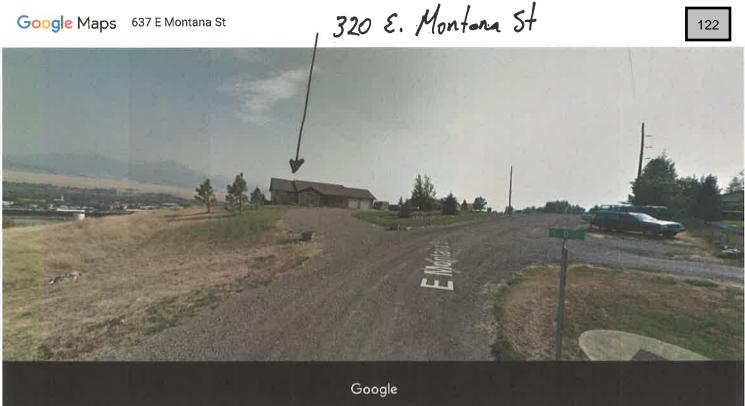

roval of this street vacation.



118



Google

Image capture: Aug 2012 © 2018 Google

Livingston, Montana

Google, Inc. Street View - Aug 2012



This is on N. E St looking West toward N. D St showing the hill beginning to drop off.

120

Our house 320 E. Montono St. Google Maps 405 E Gallatin St



Livingston, Montana

Google, Inc.

Street View - Aug 2012



This is E. Gallatin approximately where D' St is currently vacated looking North up the hill with a little view of our house 325 E Gallatin St - Google Maps

Google Maps 325 E Gallatin St

# Tip of our house at Montona + D St. 121



Livingston, Montana

Google, Inc.

Street View - Aug 2012



Image capture: Aug 2012 © 2018 Google

This shows corner of C St + E. Gallatin looking North up the hill.

637 E Montana St - Google Maps





Livingston, Montana

🔀 Google, Inc. Street View - Aug 2012



Corner of N. DSt + E. Montana looking South where DSt would go over the hill.

Image capture: Aug 2012 © 2018 Google





Kelvin Hoover 320 E. Montana Street Livingston, MT 59047

May 1, 2018

# RE: Vacation of N. D St., section between E. Montana St. to E. Gallatin St.

Dear Kelvin,

NortWestern Energy does not currently have any electrical or gas facilities in the section of N. D St. between E. Montana St. and E. Gallatin St. For this reason, NorthWestern Energy is not opposed to the vacation of this section of N. D St. Please note, that if any future customers would like electrical or gas service in this area of N. D St., easements would need to be provided at that time.

Please let me know if you have any questions or requ