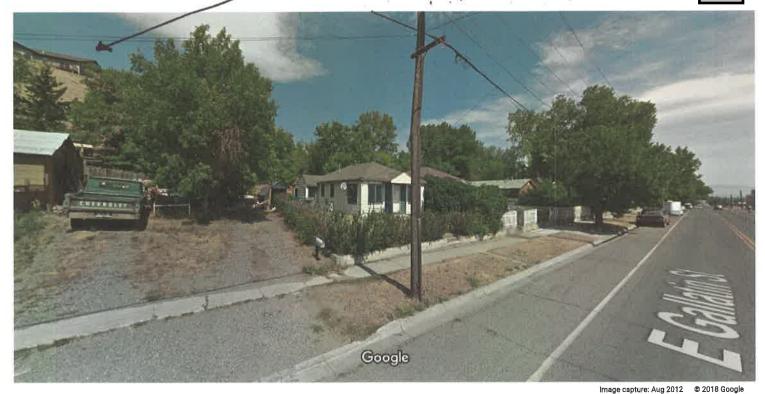

F. RESOLUTION NO. 4815 - A RESOLUTION OF THE CITY COMMISSION OF THE CITY OF LIVINGSTON, MONTANA, OF ITS INTENT TO DISCONTINUE AND VACATE A PORTION OF THE UNDEVELOPED NORTH D STREET BETWEEN MONTANA STREET AND THE LIVINGSTON DITCH, AND BETWEEN BLOCKS 23 AND 24, ALL LOCATED IN THE ORIGINAL TOWNSITE OF THE CITY OF LIVINGSTON, MONTANA AND CALLING FOR A PUBLIC HEARING. Page 108