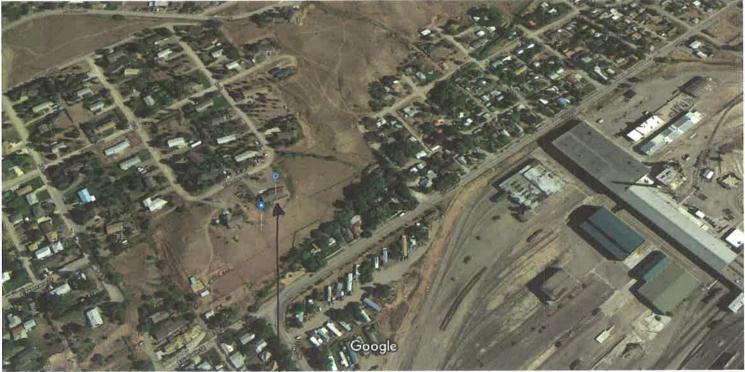

F. RESOLUTION NO. 4815 - A RESOLUTION OF THE CITY COMMISSION OF THE CITY OF LIVINGSTON, MONTANA, OF ITS INTENT TO DISCONTINUE AND VACATE A PORTION OF THE UNDEVELOPED NORTH D STREET BETWEEN MONTANA STREET AND THE LIVINGSTON DITCH, AND BETWEEN BLOCKS 23 AND 24, ALL LOCATED IN THE ORIGINAL TOWNSITE OF THE CITY OF LIVINGSTON, MONTANA AND CALLING FOR A PUBLIC HEARING. Page 108

Friedman made a motion to pass Resolution No. 4812. Mabie seconded.
 All in favor, motion passed 4-0.

D. RESOLUTION NO. 4815 - A RESOLUTION OF THE CITY COMMISSION OF THE CITY OF LIVINGSTON, MONTANA, OF ITS INTENT TO DISCONTINUE AND VACATE A PORTION OF THE UNDEVELOPED NORTH D STREET BETWEEN MONTANA STREET AND THE LIVINGSTON DITCH, AND BETWEEN BLOCKS 23 AND 24, ALL LOCATED IN THE ORIGINAL TOWNSITE OF THE CITY OF LIVINGSTON, MONTANA, AND CALLING FOR A PUBLIC HEARING.

- Hoglund made a motion to table Resolution No. 4815 until the Parks and Trails committee and Planning Board have the opportunity to review the request. Friedman seconded.
  - All in favor, motion passed 4-0.