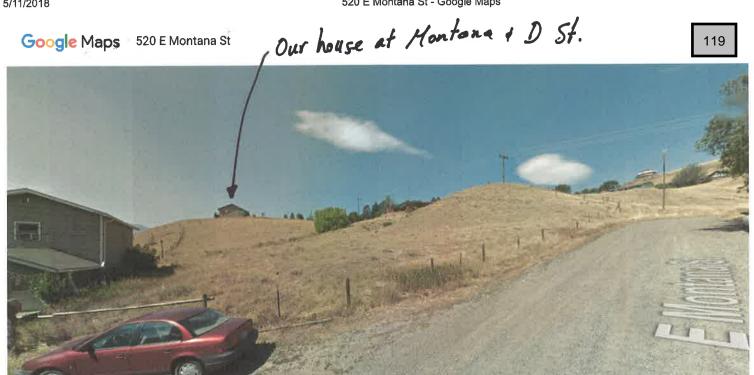

F. RESOLUTION NO. 4815 - A RESOLUTION OF THE CITY COMMISSION OF THE CITY OF LIVINGSTON, MONTANA, OF ITS INTENT TO DISCONTINUE AND VACATE A PORTION OF THE UNDEVELOPED NORTH D STREET BETWEEN MONTANA STREET AND THE LIVINGSTON DITCH, AND BETWEEN BLOCKS 23 AND 24, ALL LOCATED IN THE ORIGINAL TOWNSITE OF THE CITY OF LIVINGSTON, MONTANA AND CALLING FOR A PUBLIC HEARING. Page 108