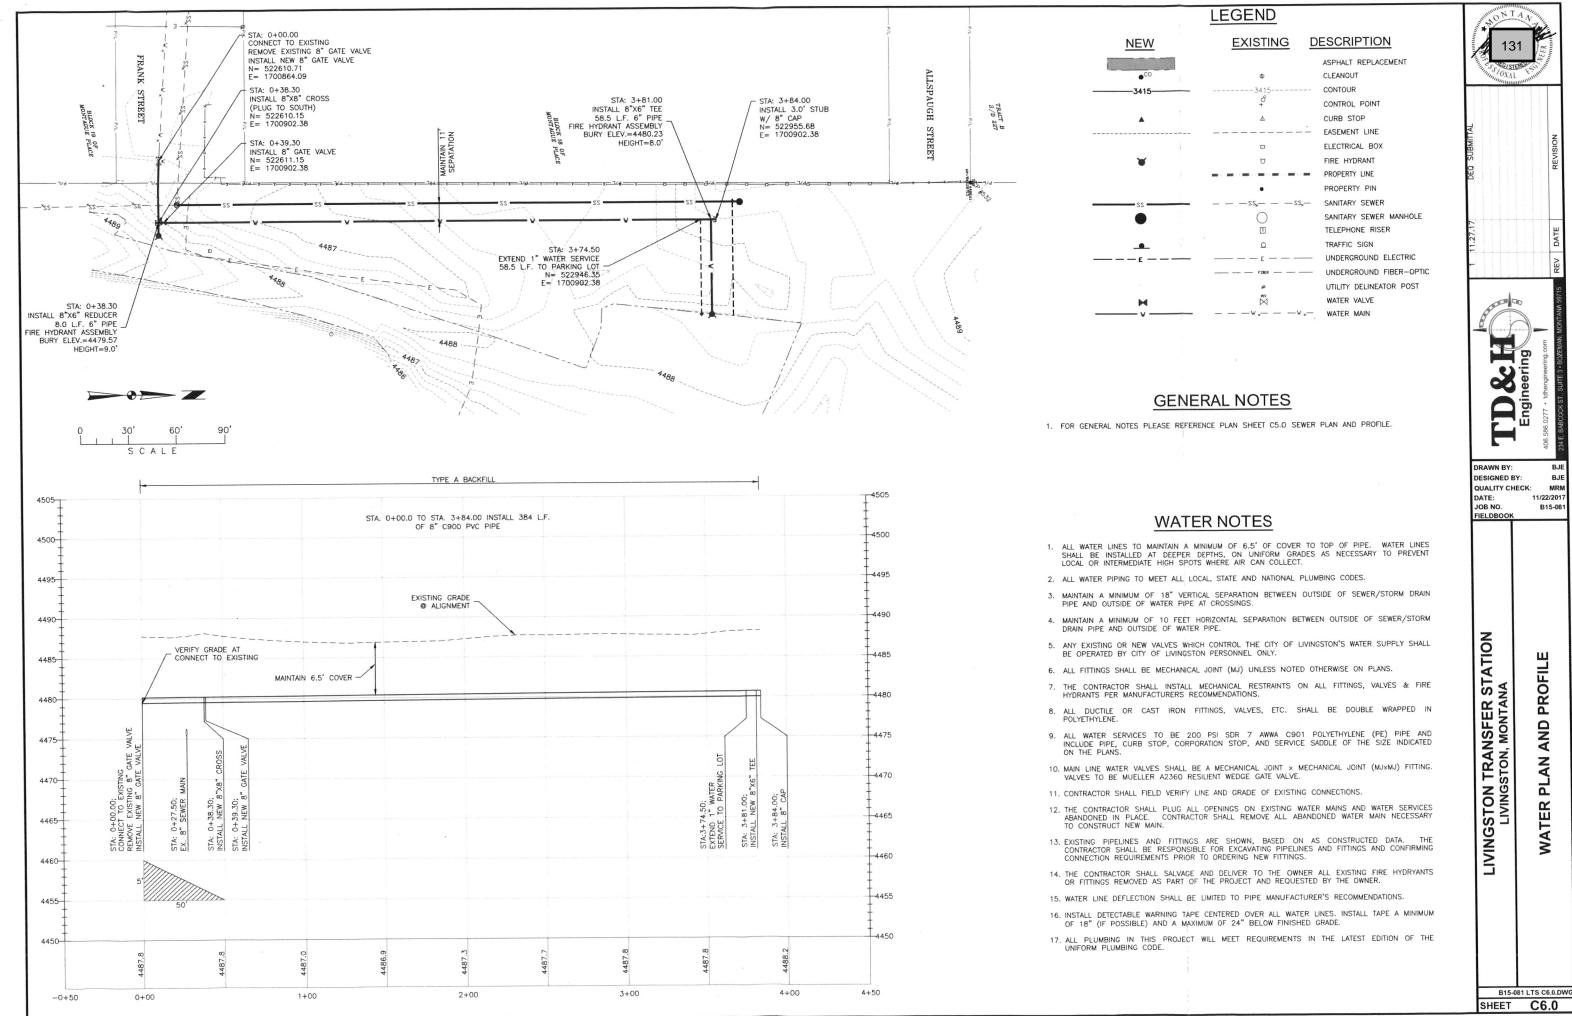

G. RESOLUTION NO. 4821 - A RESOLUTION OF THE CITY COMMISSION OF THE CITY OF LIVINGSTON, MONTANA, ACCEPTING THE WATER AND SEWER EXTENSION FOR THE TRANSFER STATION SOLID WASTE DEPARTMENT. Page 124

- 12. Action Items
- 13. City Manager Comment
- 14. City Commission Comments