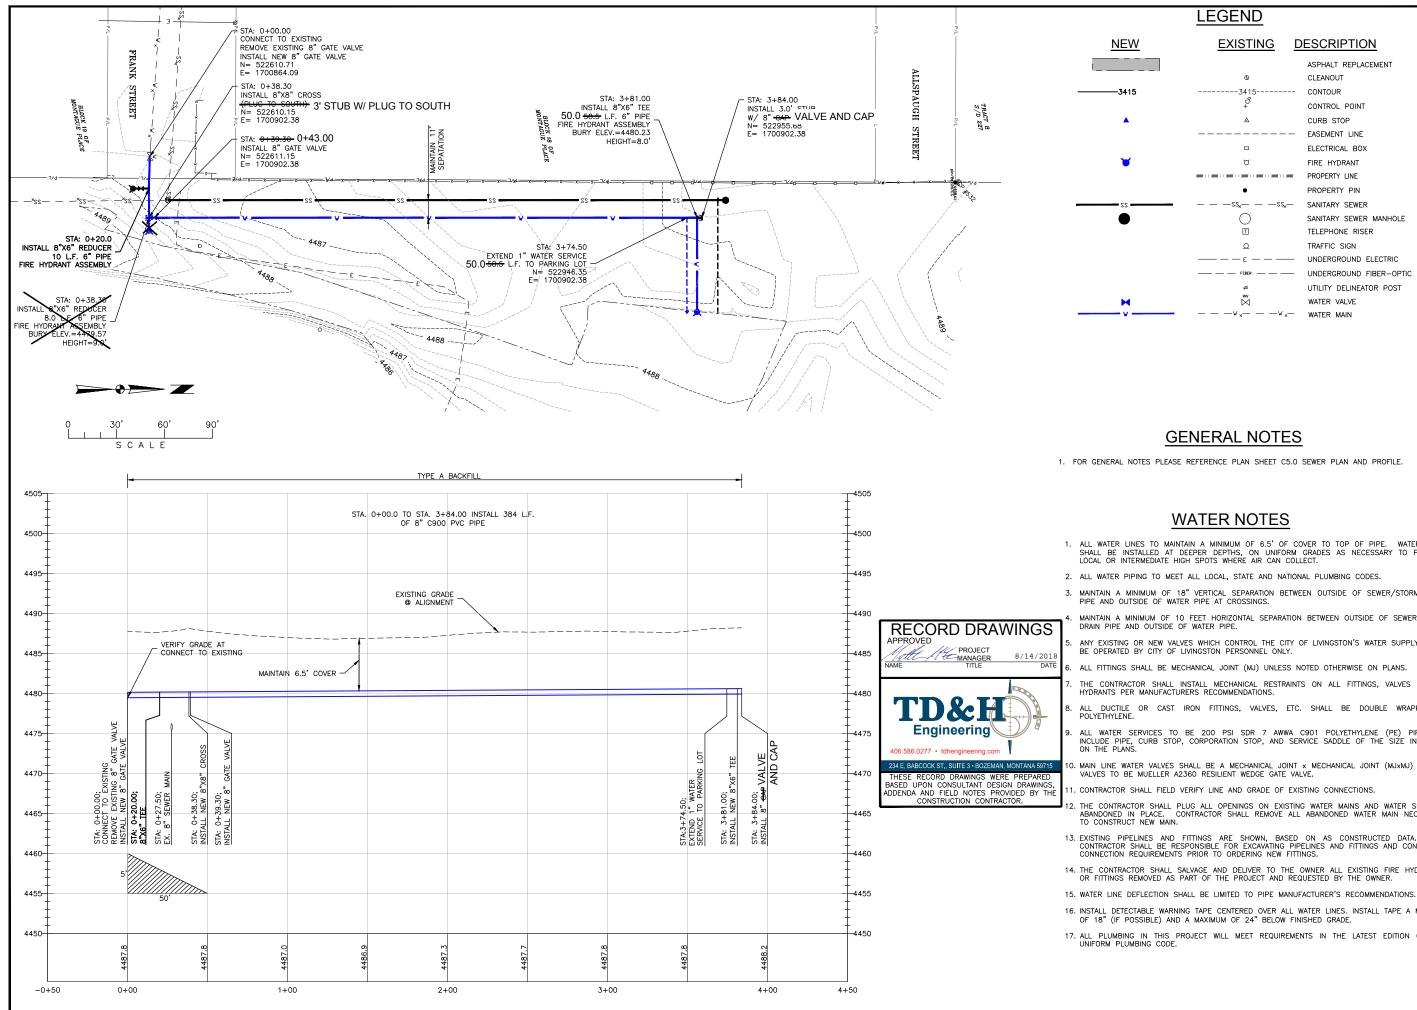

G. RESOLUTION NO. 4821 - A RESOLUTION OF THE CITY COMMISSION OF THE CITY OF LIVINGSTON, MONTANA, ACCEPTING THE WATER AND SEWER EXTENSION FOR THE TRANSFER STATION SOLID WASTE DEPARTMENT. Page 124

- 12. Action Items
- 13. City Manager Comment
- 14. City Commission Comments