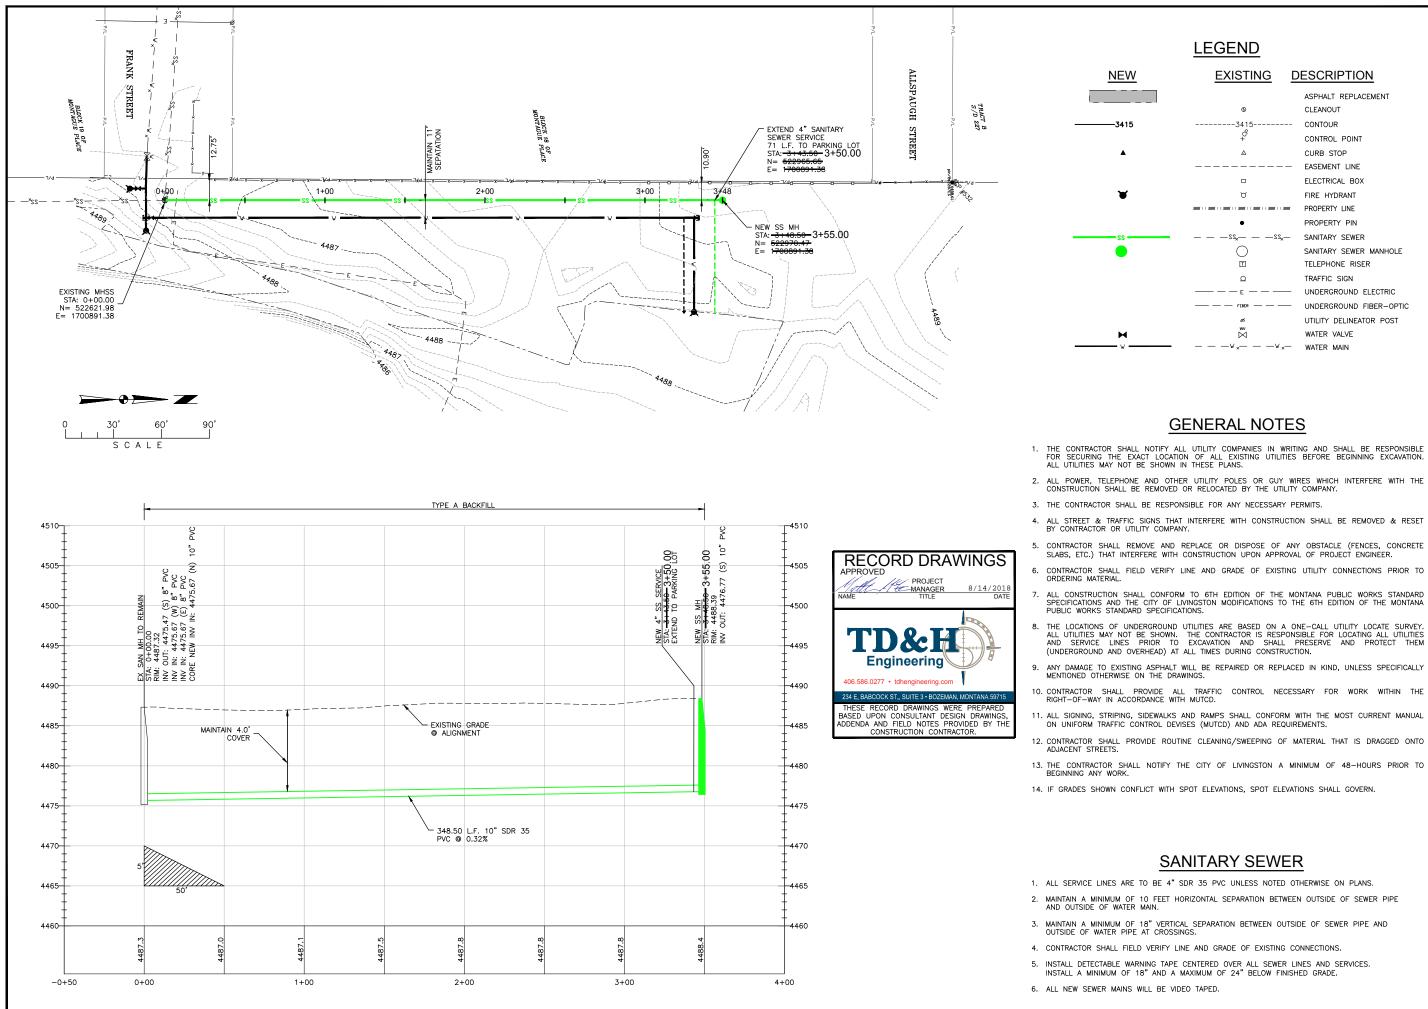

G. RESOLUTION NO. 4821 - A RESOLUTION OF THE CITY COMMISSION OF THE CITY OF LIVINGSTON, MONTANA, ACCEPTING THE WATER AND SEWER EXTENSION FOR THE TRANSFER STATION SOLID WASTE DEPARTMENT. Page 124

- 12. Action Items
- 13. City Manager Comment
- 14. City Commission Comments