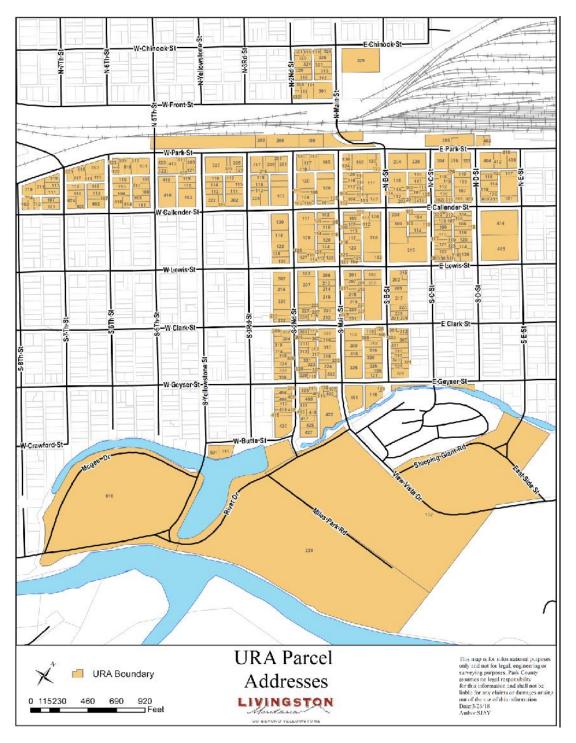

  PAGE 35
- C. ORDINANCE 2075 AN ORDINANCE AMENDING ORDINANCE NO. 1932 REGARDING THE CITY OF LIVINGSTON, MONTANA URBAN RENEWAL PLAN AS IT RELATES TO THE URBAN RENEWAL DISTRICT BY AMENDING THE URBAN RENEWAL PLAN TO UPDATE THE ANTICIPATED URBAN RENEWAL PROJECTS
  PAGE 40