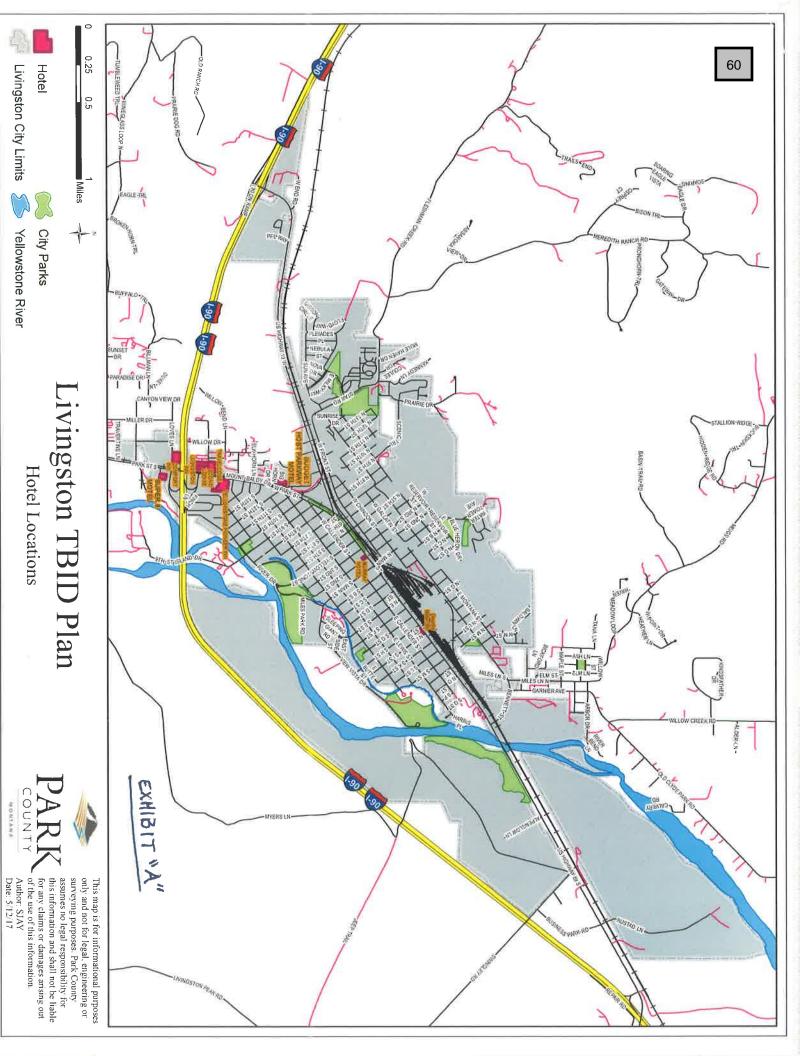

#### 11. Resolutions

A. RESOLUTION NO. 4831 A RESOLUTION OF THE CITY COMMISSION OF THE CITY OF LIVINGSTON, MONTANA, CREATING A TOURISM BUSINESS IMPROVEMENT DISTRICT (TBID) CONSISTING OF NON-CONTIGUOUS LANDS WITHIN THE CITY OF LIVINGSTON FOR THE PURPOSE OF AIDING IN TOURISM, PROMOTION, AND MARKETING WITHIN THE DISTRICT.