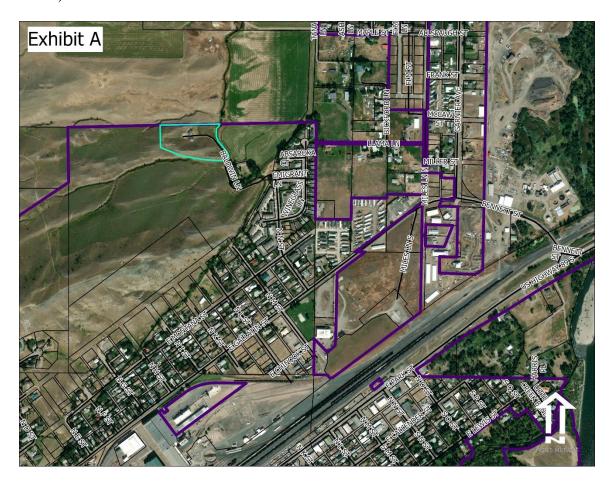

gnature below. Thank you for your consideration.

Very Truly Yours,

Dorothy Frandsen, Manager

DOROTHY'S DAYCARE, LLC

#### **CONSENT**

Grace United Methodist Church consents to the above-stated request for a loading/unloading zone and believes that it will help fulfill a very great community need.

Dated: September 2 2021.

ROBERT DANIEL, TRUSTEE





# **File Attachments for Item:**

A. RESOLUTION NO. 5004: A RESOLUTION TO THE CITY OF LIVINGSTON, MONTANA, OF ITS INTENT TO EXCLUDE CERTAIN LAND ON PETITION BY KURTZ AND BROWN.

October 8, 2021

# <u>STAFF REPORT</u> EXCLUSION BY PETITION – KURTZ

# **Background**

Kohler and Vanessa Kurtz, submitted a petition (Attachment I) for exclusion from the City (de-annexation) of a parcel located at the north end of Baldwin Lane (see map below).



# **Growth Policy**

The area is shown as Medium Density Residential on the Future Land Use Map (FLUM), consistent with the existing zoning on the parcel (R-II(MH)). The current use of the property is consistent with the definition of "Very Low Density" in the Growth Policy, and the neighboring parcels, both in the City and County, are used agriculturally.

"Strategy 3.1.2.2: Analyze undeveloped areas within City limits that are undesirable for development and consider de-annexation." While the property is currently not undeveloped and contains a house and associated outbuildings, it is currently not suitable for City-style development. Baldwin Lane is the only access to the property and is a private road not meeting City standards, and City water and sewer infrastructure is approximatel