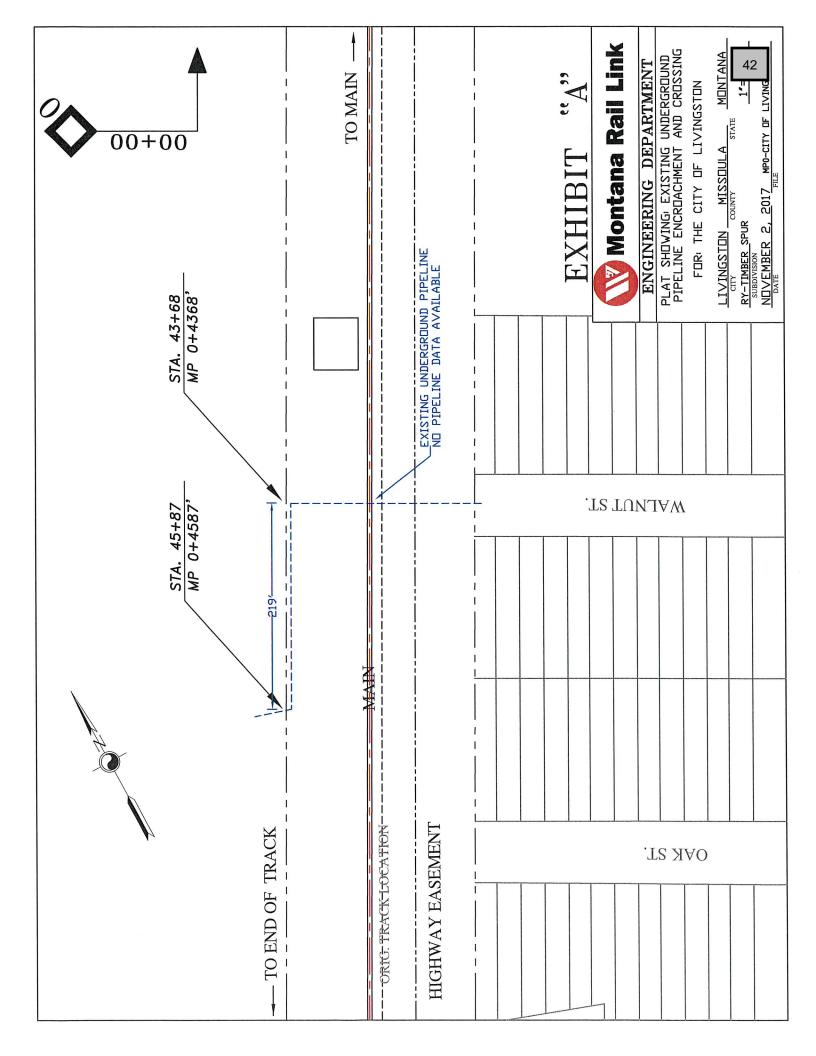

### **RESOLUTION NO. 4765**

A RESOLUTION ACCEPTING THE PIPELINE LICENSE NO. 602,054 BETWEEN THE CITY OF LIVINGSTON AND MONTANA RAIL LINK, INC. FOR THE CONSTRUCTION AND MAINTENANCE OF A PIPELINE FOR CARRYING POTABLE WATER.

WHEREAS, the City of Livingston desires a non-exclusive license to construct and maintain a pipeline, six inches in diameter, across or along the rail corridor of Montana Rail Link, Inc. at or near the station of Livingston, Montana, Mile Pose 0+4368, Survey Station 43+68, as shown on the attached plat (attached hereto as Exhibit "A"; and

**WHEREAS,** Montana Rail Link, Inc. has agreed to license the above described premises to the City of Livingston, subject to the terms, conditions and limitations contained in Pipeline License No 602,054; and

**WHEREAS,** Montana Rail Link, Inc. leases a system of rail tracks and various real properties associated therewith from BNSF Railway Company, including the above described premises. BNSF Railway Company consents to Pipeline License No. 602,054 between the City of Livingston and Montana Rail Link, Inc.; and

### **GENERAL**

- Licensor hereby grants Licensee a non-exclusive license, subject to all rights, interests, and estates of third parties, including, without limitation, any leases, use rights, easements, liens, or other encumbrances, and upon the terms and conditions set forth below, to construct and maintain, in strict accordance with the drawings and specifications approved by Licensor as part of Licensee's application process (the "Drawings and Specifications"), one (1) Pipeline(s), six (6) inches in diameter inside a unavailable inch unavailable casing ("PIPELINE"), across or along the rail corridor of Licensor at or near the station of Livingston, County of Park, State of Montana, Mile Post 0+4368, Survey Station 43+68, as shown on the attached plat, dated November 2, 2017, attached hereto as Exhibit "A" and made a part hereof ("Premises").
- 2. Licensee shall not disturb any improvements of Licensor or BNSF or interfere with the use of such improvements. Licensee shall not disturb Licensor's or BNSF's existing lessees, licensees, easement beneficiaries or lien holders, if any, or interfere with the use of such improvements.
- 3. Licensee shall use the Premises solely for construction and maintenance of a PIPELINE in accordance with the Drawings and Specifications carrying <u>potable water</u>. Licensee shall not use the PIPELINE to carry any other commodity or use the Premises for any other purpose.
  - Licensee covenants that it will not handle or transport "hazardous waste" or "hazardous substances", as "hazardous waste" and "hazardous substances" may now or in the future be defined by any federal, state, or local governmental agency or body through the PIPELINE on Licensor's property. Licensee agrees periodically to furnish Licensor with proof, satisfactory to Licensor that Licensee is in such compliance. Should Licensee not comply fully with the above-stated obligations of this Section, notwithstanding anything contained in any other provision hereof, Licensor may, at its option, terminate this License by serving five (5) days' notice of termination upon Licensee. Upon termination, Licensee shall remove the PIPELINE and restore Licensor's property as herein elsewhere provided.
- 4. In case of the eviction of Licensee by anyone owning or claiming title to or any interest in the Premises, or by the abandonment by Licensor or BNSF of the affected rail corridor, Licensor and BNSF shall not be liable to refund Licensee any compensation paid hereunder, except for the pro-rata part of any recurring charge paid in advance, or for any damage Licensee sustains in connection therewith.