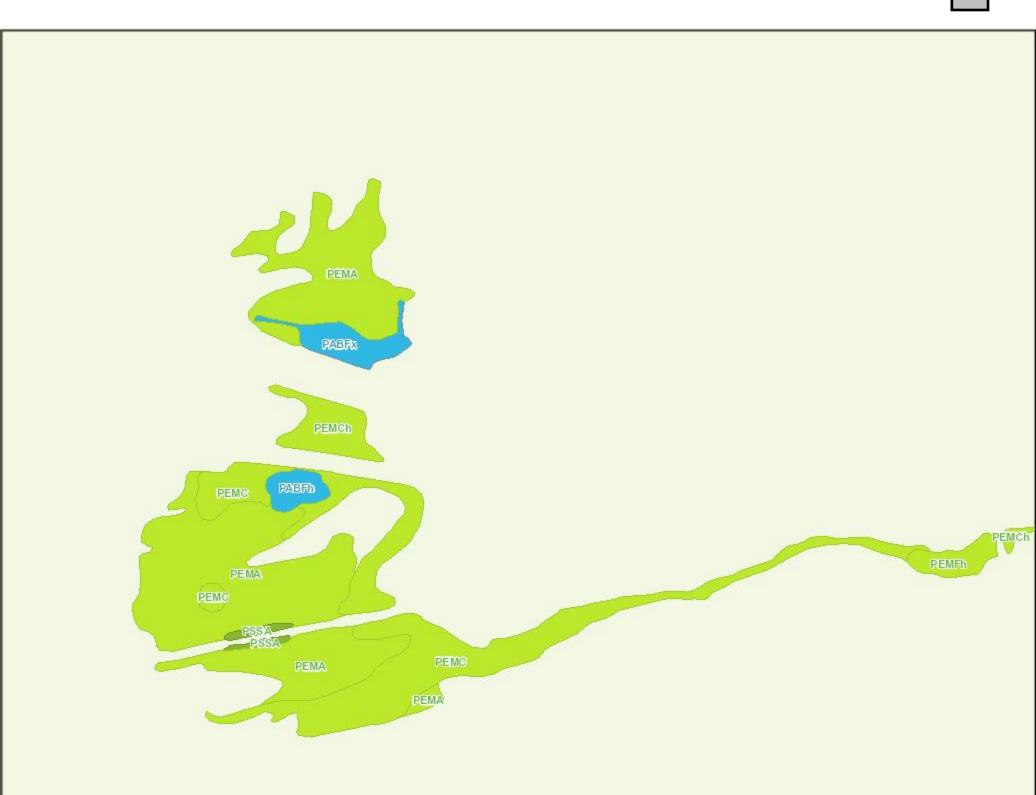

    Page 56
  - C. PUBLIC HEARING Zoning Commission recommendation for approval of Taylor request for zone change for a 0.75 acre parcel of Government Lot 3 as referenced on Plat 104, located at 1311 East Gallatin Street, to be re-zoned from Medium Density Residential, Mobile Home (RIIMH) to High Density Residential (RIII).

Page 61