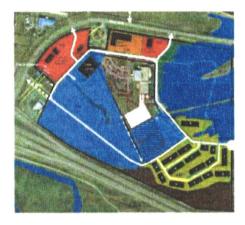

    Page 56
  - C. PUBLIC HEARING Zoning Commission recommendation for approval of Taylor request for zone change for a 0.75 acre parcel of Government Lot 3 as referenced on Plat 104, located at 1311 East Gallatin Street, to be re-zoned from Medium Density Residential, Mobile Home (RIIMH) to High Density Residential (RIII).

Page 61

#### 10. Ordinances

A. ORDINANCE NO. 2072 - AN ORDINANCE OF THE CITY COMMISSION OF THE CITY OF LIVINGSTON, MONTANA, AMENDING SECTION 30.13 OF THE LIVINGSTON MUNICIPAL CODE ENTITLED OFFICIAL ZONING MAP OF THE CITY OF LIVINGSTON BY REZONING A 0.75-ACRE

# PARCEL IN GOVERNMENT LOT 3 AS REFERENCED ON PLAT 104 FROM MEDIUM DENSITY RESIDENTIAL MOBILE HOME (R2MH) TO HIGH DENSITY RESIDENTIAL (R3). Page 68

- 11. Resolutions
- 12. Action Items
  - A. ACTION Discussion regarding city parking ordinance