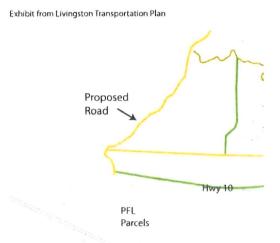

#### 10. Ordinances

A. ORDINANCE NO. 2071 - AN ORDINANCE OF THE CITY COMMISSION OF THE CITY OF LIVINGSTON, MONTANA, AMENDING SECTION 30.13 OF THE LIVINGSTON MUNICIPAL CODE ENTITLED OFFICIAL ZONING MAP OF THE CITY OF LIVINGSTON BY REZONING PARCELS 1, 2, AND 3 OF CERTIFICATE OF SURVEY 1941 FROM LIGHT INDUSTRIAL (L1) TO HIGHWAY COMMERCIAL (HC). (01:52:16)

Manny Goetz made comments (02:07:17)
Barbara Britt made comments (02:09:09)

- Friedman made a motion to pass Ordinance No. 2071. Mabie seconded.
  - o Motion passed 4-1. (Sandberg opposed.)

- B. ORDINANCE NO. 2070 AN ORDINANCE OF THE CITY COMMISSION OF THE CITY OF LIVINGSTON, MONTANA, AMENDING ORDINANCE 1999 AND ORDINANCE 2049 CHAPTER 9, ARTICLE IV, OF THE LIVINGSTON MUNICIPAL CODE ENTITLED PARKING, STOPPING, AND STANDING BY ADDING AN ADDITIONAL LOADING ZONE ON THE EAST SIDE OF L STREET AT THE INTERSECTION OF L STREET AND PARK STREET. (02:38:00)
  - Friedman made a motion to pass Ordinance No. 2070. Schwarz seconded.
    - o All in favor, motion passed 5-0.