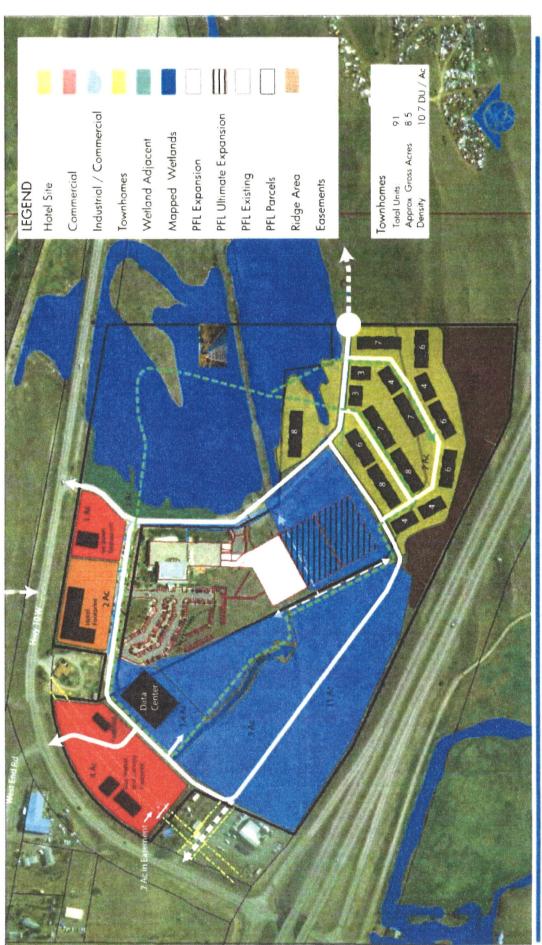

    Page 56
  - C. PUBLIC HEARING Zoning Commission recommendation for approval of Taylor request for zone change for a 0.75 acre parcel of Government Lot 3 as referenced on Plat 104, located at 1311 East Gallatin Street, to be re-zoned from Medium Density Residential, Mobile Home (RIIMH) to High Density Residential (RIII).

Page 61

#### 10. Ordinances

A. ORDINANCE NO. 2072 - AN ORDINANCE OF THE CITY COMMISSION OF THE CITY OF LIVINGSTON, MONTANA, AMENDING SECTION 30.13 OF THE LIVINGSTON MUNICIPAL CODE ENTITLED OFFICIAL ZONING MAP OF THE CITY OF LIVINGSTON BY REZONING A 0.75-ACRE

# PARCEL IN GOVERNMENT LOT 3 AS REFERENCED ON PLAT 104 FROM MEDIUM DENSITY RESIDENTIAL MOBILE HOME (R2MH) TO HIGH DENSITY RESIDENTIAL (R3). Page 68

- 11. Resolutions
- 12. Action Items
  - A. ACTION Discussion regarding city parking ordinance