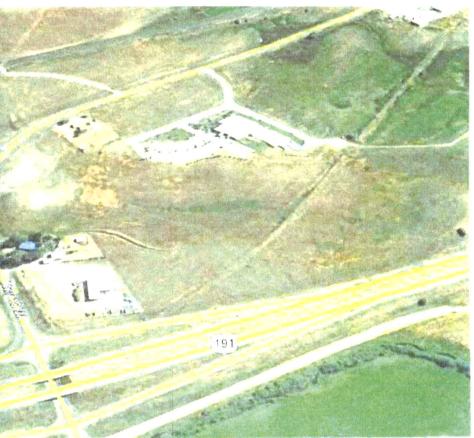

#### 10. Ordinances

A. ORDINANCE NO. 2071 - AN ORDINANCE OF THE CITY COMMISSION OF THE CITY OF LIVINGSTON, MONTANA, AMENDING SECTION 30.13 OF THE LIVINGSTON MUNICIPAL CODE ENTITLED OFFICIAL ZONING MAP OF THE CITY OF LIVINGSTON BY REZONING PARCELS 1, 2, AND 3 OF CERTIFICATE OF SURVEY 1941 FROM LIGHT INDUSTRIAL (L1) TO HIGHWAY COMMERCIAL (HC). (01:52:16)

Manny Goetz made comments (02:07:17)
Barbara Britt made comments (02:09:09)

- Friedman made a motion to pass Ordinance No. 2071. Mabie seconded.
  - o Motion passed 4-1. (Sandberg opposed.)

- B. ORDINANCE NO. 2070 AN ORDINANCE OF THE CITY COMMISSION OF THE CITY OF LIVINGSTON, MONTANA, AMENDING ORDINANCE 1999 AND ORDINANCE 2049 CHAPTER 9, ARTICLE IV, OF THE LIVINGSTON MUNICIPAL CODE ENTITLED PARKING, STOPPING, AND STANDING BY ADDING AN ADDITIONAL LOADING ZONE ON THE EAST SIDE OF L STREET AT THE INTERSECTION OF L STREET AND PARK STREET. (02:38:00)
  - Friedman made a motion to pass Ordinance No. 2070. Schwarz seconded.
    - o All in favor, motion passed 5-0.