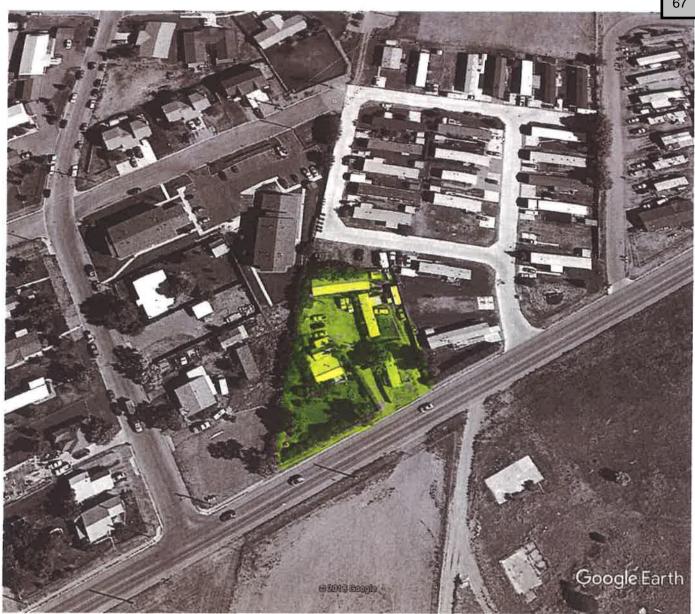

    Page 56
  - C. PUBLIC HEARING Zoning Commission recommendation for approval of Taylor request for zone change for a 0.75 acre parcel of Government Lot 3 as referenced on Plat 104, located at 1311 East Gallatin Street, to be re-zoned from Medium Density Residential, Mobile Home (RIIMH) to High Density Residential (RIII).

Page 61

#### 10. Ordinances

A. ORDINANCE NO. 2072 - AN ORDINANCE OF THE CITY COMMISSION OF THE CITY OF LIVINGSTON, MONTANA, AMENDING SECTION 30.13 OF THE LIVINGSTON MUNICIPAL CODE ENTITLED OFFICIAL ZONING MAP OF THE CITY OF LIVINGSTON BY REZONING A 0.75-ACRE

# PARCEL IN GOVERNMENT LOT 3 AS REFERENCED ON PLAT 104 FROM MEDIUM DENSITY RESIDENTIAL MOBILE HOME (R2MH) TO HIGH DENSITY RESIDENTIAL (R3). Page 68

- 11. Resolutions
- 12. Action Items
  - A. ACTION Discussion regarding city parking ordinance