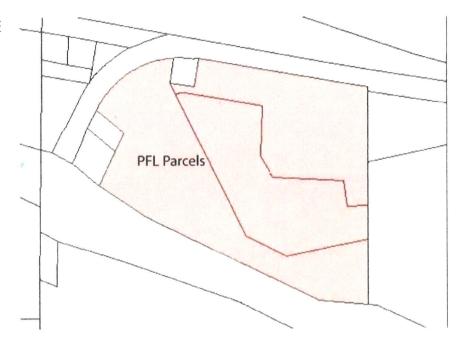

#### 10. Ordinances

A. ORDINANCE NO. 2071 - AN ORDINANCE OF THE CITY COMMISSION OF THE CITY OF LIVINGSTON, MONTANA, AMENDING SECTION 30.13 OF THE LIVINGSTON MUNICIPAL CODE ENTITLED OFFICIAL ZONING MAP OF THE CITY OF LIVINGSTON BY REZONING PARCELS 1, 2, AND 3 OF CERTIFICATE OF SURVEY 1941 FROM LIGHT INDUSTRIAL (L1) TO HIGHWAY COMMERCIAL (HC). (01:52:16)

Manny Goetz made comments (02:07:17)
Barbara Britt made comments (02:09:09)

- Friedman made a motion to pass Ordinance No. 2071. Mabie seconded.
  - o Motion passed 4-1. (Sandberg opposed.)

- B. ORDINANCE NO. 2070 AN ORDINANCE OF THE CITY COMMISSION OF THE CITY OF LIVINGSTON, MONTANA, AMENDING ORDINANCE 1999 AND ORDINANCE 2049 CHAPTER 9, ARTICLE IV, OF THE LIVINGSTON MUNICIPAL CODE ENTITLED PARKING, STOPPING, AND STANDING BY ADDING AN ADDITIONAL LOADING ZONE ON THE EAST SIDE OF L STREET AT THE INTERSECTION OF L STREET AND PARK STREET. (02:38:00)
  - Friedman made a motion to pass Ordinance No. 2070. Schwarz seconded.
    - o All in favor, motion passed 5-0.