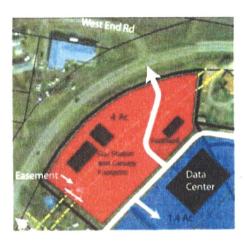

- 6. Consent Items
  - A. CONSENT Approve minutes from regular 7.17.18 commission meeting Page 4
  - B. CONSENT Approve Bills and Claims Page 9
- 7. Proclamations
- 8. Scheduled Public Comment
- 9. Public Hearings
  - A. ORDINANCE NO. 2071 AN ORDINANCE OF THE CITY COMMISSION OF THE CITY OF LIVINGSTON, MONTANA, AMENDING SECTION 30.13 OF THE LIVINGSTON MUNICIPAL CODE ENTITLED OFFICIAL ZONING MAP OF THE CITY OF LIVINGSTON BY REZONING PARCELS 1, 2, AND 3 OF CERTIFICATE OF SURVEY 1941 FROM LIGHT INDUSTRIAL (LI) TO HIGHWAY COMMERCIAL (HC).

    Page 31
  - B. ORDINANCE NO. 2070 AN ORDINANCE OF THE CITY COMMISSION OF THE CITY OF LIVINGSTON, MONTANA, AMENDING ORDINANCE 1999 AND ORDINANCE 2049 CHAPTER 9, ARTICLE IV OF THE LIVINGSTON MUNICIPAL CODE ENTITLED PARKING, STOPPING, AND STANDING BY ADDING AN ADDITIONAL LOADING ZONE ON THE EAST SIDE OF L STREET AT THE INTERSECTION OF L STREET AND PARK STREET.