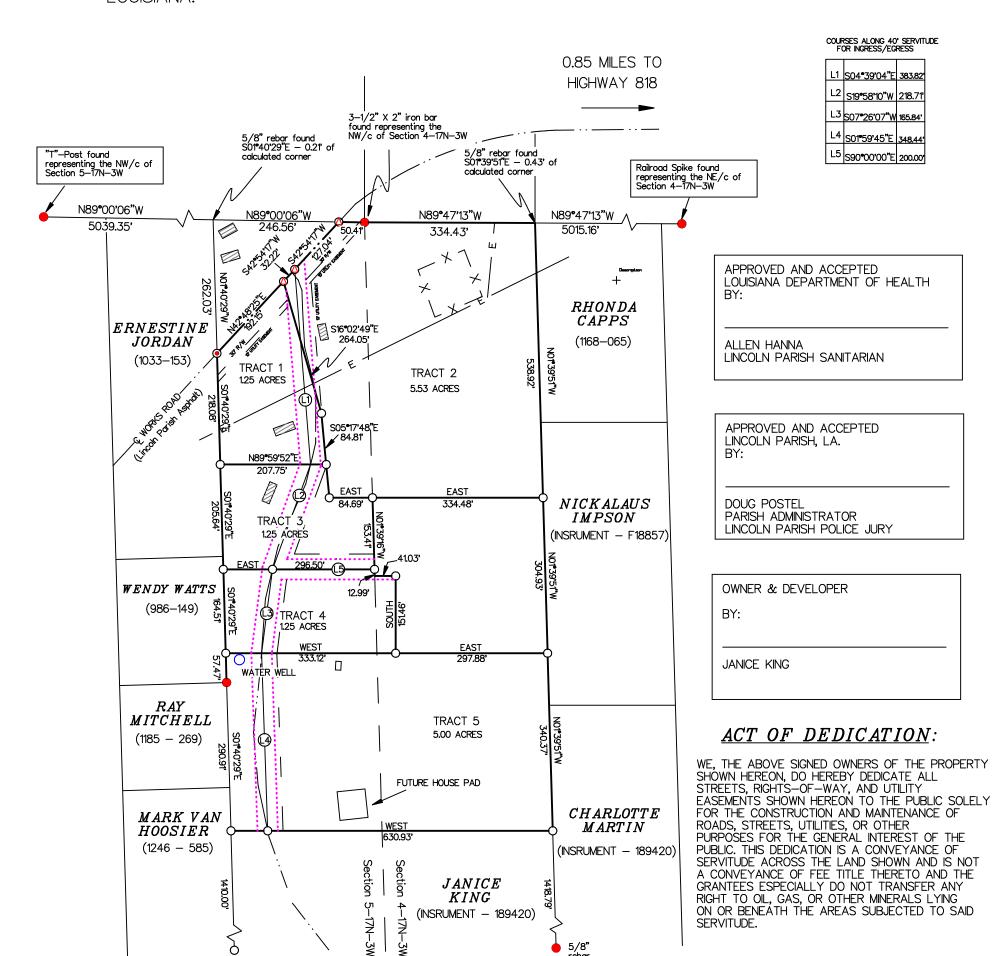

### PLAT OF MINOR SUBDIVISION

PLAT OF SURVEY FOR THE PROPOSED SUBDIVISION AT THE REQUEST OF JANICE KING, FOR PROPERTY SITUATED IN THE NW1/4 OF NW1/4 OF SECTION 4-17N-3W & THE NE1/4 OF NE1/4 OF SECTION 5-17N-3W, LAND DISTRICT NORTH OF RED RIVER, LINCOLN PARISH, LOUISIANA.

### BASIS OF BEARINGS

U.S. STATE PLANE COORDINATE SYSTEM, ZONE 1701 (LOUISIANA NORTH) NAD 1983 (2011) VIA GNSS OBSERVATION.

### SURVEYOR'S NOTES

THIS PLAT DOES NOT REPRESENT A GUARANTEE OF TITLE. I DID NOT CONDUCT EXTENSIVE TITLE WARRANTY RESEARCH, NO COPIES OF SERVITUDE WERE PROVIDED AND NOT NECESSARILY ALL ARE SHOWN HEREON.

### = 5/8" REBAR SET = FOUND (AS NOTED) = EXISTING OVERHEAD ELECTRIC = CENTERLINE OF ROAD (XXXX-XXX) = CONVEYANCE RECORD = BUILDING OR STRUCTURE

= 40' SERVITUDE INGRESS/EGRESS

SIGNATURE: