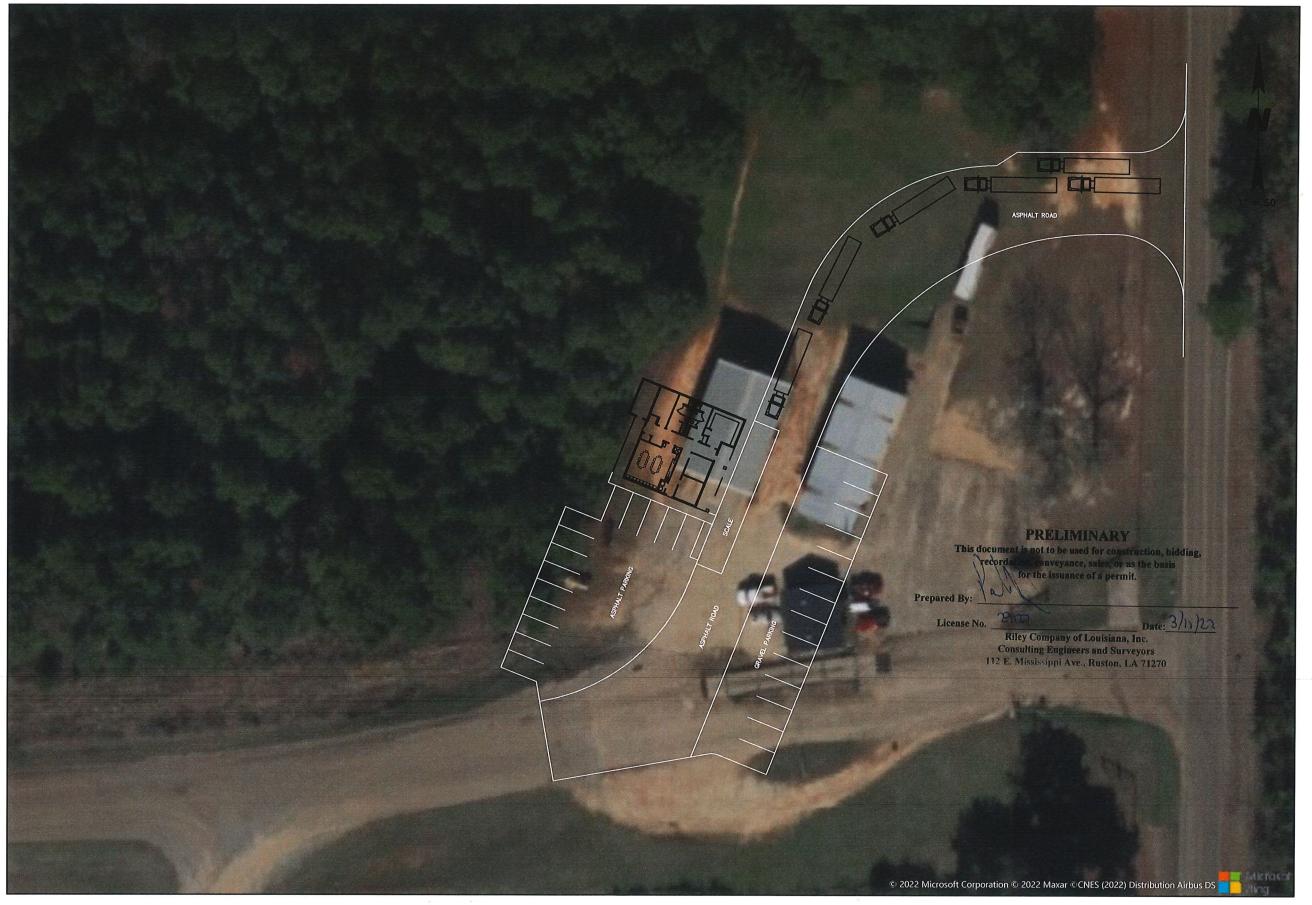

# PRELIMINARY FLOOR PLAN

SCALE: 1/8"=1'-0"

DRAWING

Page 3

PRELIMINARY SITE PLAN

SCALE: 1"=50'

0.00CT NAMER: WARCH, 2022
ITE: WARCH, 2022
WANN BY: DGJ P
E.WARE STEEPLAN I DWG

ARISH POLICE JURY
CALE BUILDING

### **PRELIMINARY**

This document is not to be used for construction, bidding, recordation, conveyance, sales, or as the basis for the issuance of a permit.

Prepared By:

License No.

Date: 3 11 22

Riley Company of Louisiana, Inc.
Consulting Engineers and Surveyors
112 E. Mississippi Ave., Ruston, LA 71270