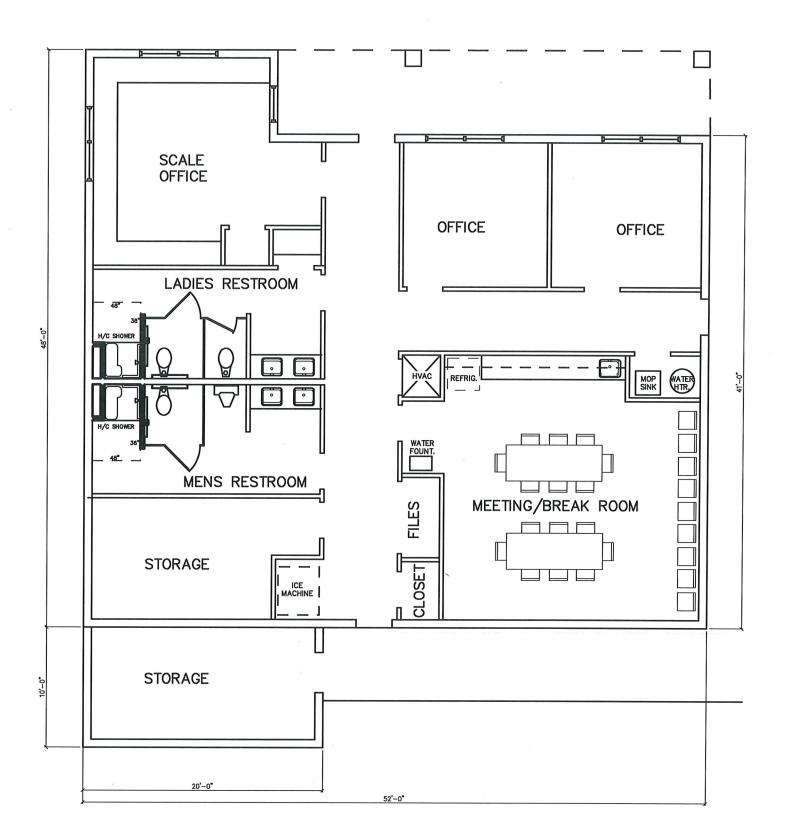

# PRELIMINARY FLOOR PLAN

SCALE: 1/8"=1'-0"

DRAWING

Page 3

PRELIMINARY SITE PLAN

SCALE: 1"=50'

0.00CT NAMER: WARCH, 2022
ITE: WARCH, 2022
WANN BY: DGJ P
E.WARE STEEPLAN I DWG

ARISH POLICE JURY
CALE BUILDING