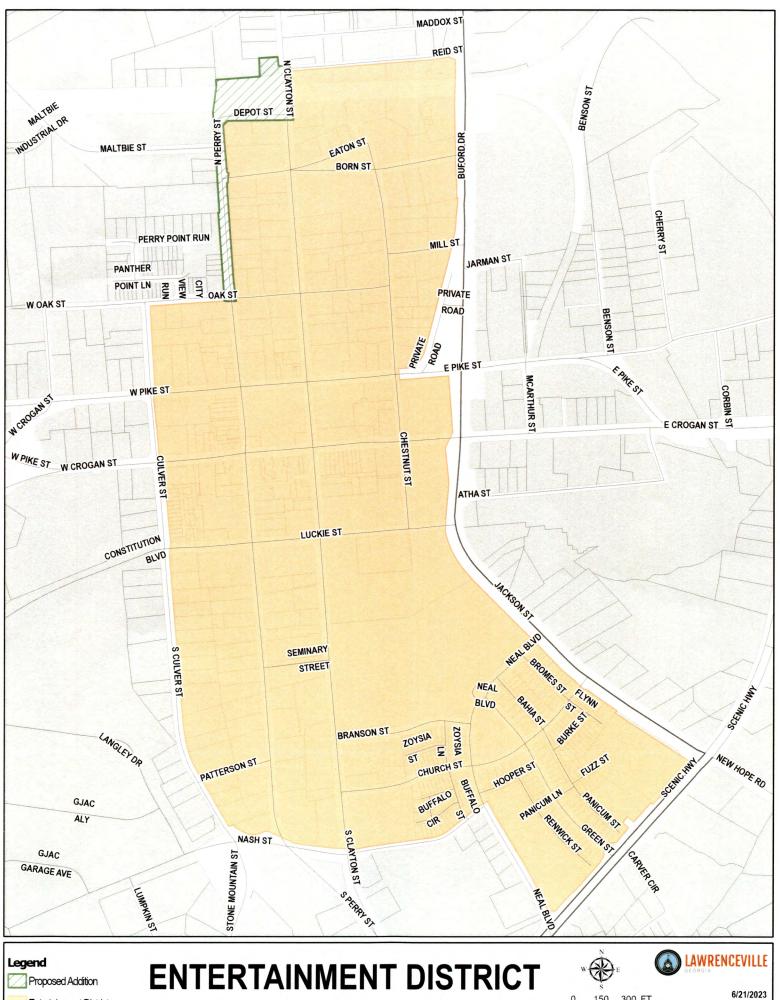

# RESOLUTION TO MODIFY THE BOUNDARIES OF THE DOWNTOWN ENTERTAINMENT DISTRICT

**WHEREAS**, the City of Lawrenceville, Georgia is authorized by Georgia law to regulate the sale and possession of alcoholic beverages within its corporate boundaries; and

**WHEREAS**, the Alcoholic Beverage Code for the City of Lawrenceville, Georgia permits the governing authority to set the boundaries of a Downtown Entertainment District by adopting a map by Resolution; and

WHEREAS, the governing authority of the City of Lawrenceville, Georgia established the original boundaries and limits of the Downtown Entertainment District in November of 2018; and

WHEREAS, the governing authority of the City of Lawrenceville, Georgia desires to amend the boundaries and limits of the Downtown Entertainment District by adopting this Resolution and the map attached hereto.

**NOW THEREFORE**, the governing authority of the City of Lawrenceville, Georgia hereby resolves to amend and establish new boundaries and limits of the Downtown Entertainment District as follows:

(A) The map attached hereto, labeled Downtown Entertainment District and dated June 21, 2023 is adopted as the Downtown Entertainment District.

IT IS SO ORDAINED AND RESOLVED this 21st day of June, 2023.

David R. Still, Mayor

ATTEST:

Kareh Pierce, City Clerk

Entertainment District

ORDINANCE NO: ZON-ORD-2023-13 CASE NO: RZR2023-00019

- 4. View Point Co-Responder Agreement Renewal
- 5. Renewal of Microsoft Enterprise Agreement (2<sup>nd</sup> Year)
- 6. Approval of worker's comp insurance excess coverage
- 7. Gwinnett County-Wide Safety Plan Amendment Consent Agreement
- 8. Resolution to modify the boundaries of the Downtown Entertainment District