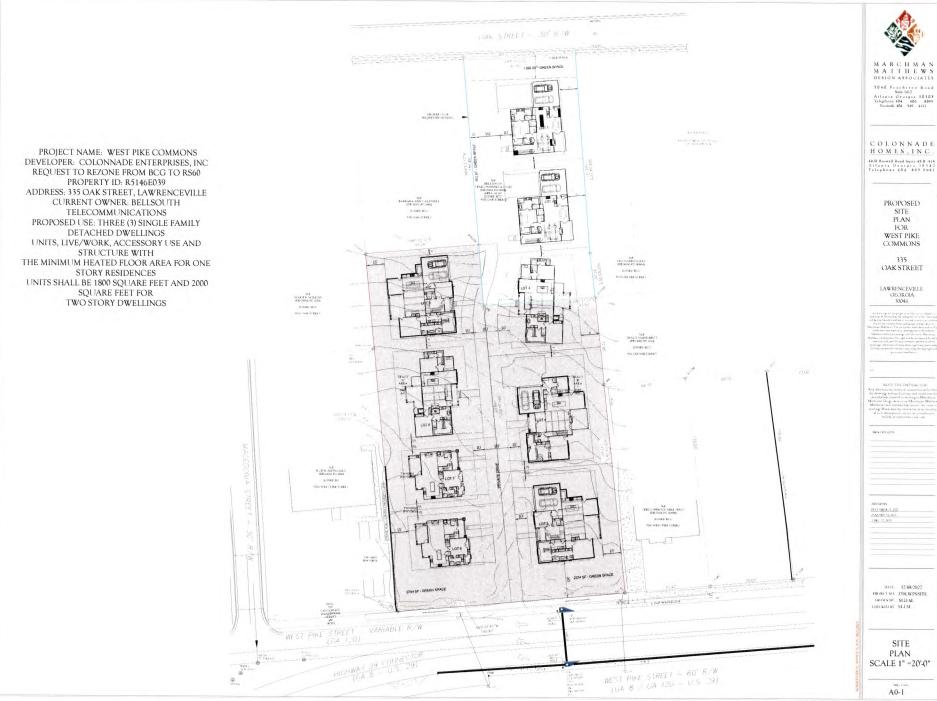

# 1. To restrict the use of the property as follows:

- A. Single-family dwelling units at maximum of nine (9) units/dwellings on approximately one & sixty three hundredths (1.63) acres at a density of five and five tenths (5.5) Units Per Acre (UPA).
- B. The development shall be in general accordance with the site plan titled "Proposed Site Plan for West Pike Commons 335 Oak Street Lawrenceville Georgia 30046, prepared for Colonnade Homes Inc., prepared by Marchman Matthews Design Associates," revised April

27, 2023. Final approval shall be subject to the review and approval of the Director of the Planning and Development Department.

- C. The property shall have a private shared driveway as shown on the proposed site plan (1-B); it shall run through the middle of the subject property, perpendicular to West Pike Street and Oak Street. A Homeowner's Association (HOA) shall be formed to maintain the shared drive and other common property elements.
- D. All lots shall be oriented in accordance with the proposed site plan as noted in section 1-B. That is, their front façades shall face towards the shared internal private drive.
- E. The new construction of a single-family detached dwelling unit shall require a minimum heated floor area, or a dwelling unit shall be 1,800 square feet for a one-story dwelling and 2,000 square feet for a two-story dwelling.
- F. The new construction of a single-family detached dwelling unit shall require the design and construction of the façade, rear, and side elevations to consist of four (4) sides of fiber cement or wood siding and a thirty-six (36) inch water table, in accordance with the proposed elevations submitted. The final designs shall be subject to the review and approval of the Director of the Planning and Development Department.
- G. Each single family detached dwelling unit shall have a two-car garage with carriage-style garage doors. The final design shall be subject to the review and approval of the Director of the Planning and Development Department.

# 2. To satisfy the following site development considerations:

- A. Live/Work Unit shall be subject to the minimum requirements of the City of Lawrenceville Building and Building Regulations, and the International Building Code (IBC). The final design shall be subject to the review and approval of the Director of Planning and Development.
- B. Build or maintain a concrete sidewalk adjacent to the rights-of-way of West Pike Street and Oak Street.

ORDINANCE NO: ZON-ORD-2023-13 CASE NO: RZR2023-00019

C. Natural vegetation shall remain on the property until the issuance of a development permit.

- D. Any utility relocations shall be the responsibility of the developer.
- E. Access is provided by a private shared drive maintained by a Homeowner's Association. Developer shall provide necessary easements.

# 3. The following variances are requested:

- A. Variances to allow the nine (9) single-family residential structures, subject to the following:
  - i. A variance from the Zoning Ordinance, Article 1, Section 102.4, Subsection B. Lot Development Standards, Minimum Development Size Requirement, allows the percent reduction of the Minimum Development Size Requirement from ten (10) acres to one & sixty three hundredths (1.63) of an acre.
  - ii. A variance from the Zoning Ordinance, Article 1, Section 102.4, Subsection B. Lot Development Standards, Minimum Lot Width, allows for the reduction of the Minimum Lot Width for internal lots two (2) through four (4) and seven (7) through nine (9) of the proposed site plan (1-B) from sixty (60) feet to zero (0) feet.
  - iii. A variance from the Zoning Ordinance, Article 1, Section 102.4, Subsection B. Lot Development Standards, Front Yard Setback, allows for the reduction of the Minimum Front Yard Setback for external lots one (1), five (5), and six (6) of the proposed site plan (1-B) from thirty five (35) feet to thirty (30) feet from the rights-of-way of West Pike Street and Oak Street.
    - a) Internal front yard setbacks for all lots shall be twenty (20) feet, as measured from the centerline of the shared private drive.
  - iv. A variance from the Zoning Ordinance, Article 1, Section 102.4, Subsection B. Lot Development Standards, Front Yard Setback, allows for the reduction of the Minimum Front Yard Setback for internal lots two (2) through four (4) and seven (7) through nine

ORDINANCE NO: ZON-ORD-2023-13 CASE NO: RZR2023-00019

(9) of the proposed site plan (1-B) from thirty five (35) feet to zero (0) feet.

- a) Internal front yard setbacks for all lots shall be twenty (20) feet, as measured from the centerline of the shared private drive.
- v. A variance from the Zoning Ordinance, Article 1, Section 102.4 Subsection B. Lot Development Standards, Minimum Rear Yard Setback, allows the Minimum Rear Yard Setback from twenty (20) feet to fifteen (15) feet.
  - a) Internal rear yard setbacks for all lots shall be fifteen (15) feet, as measured from the external property lines on the western and eastern sides of the subject property.