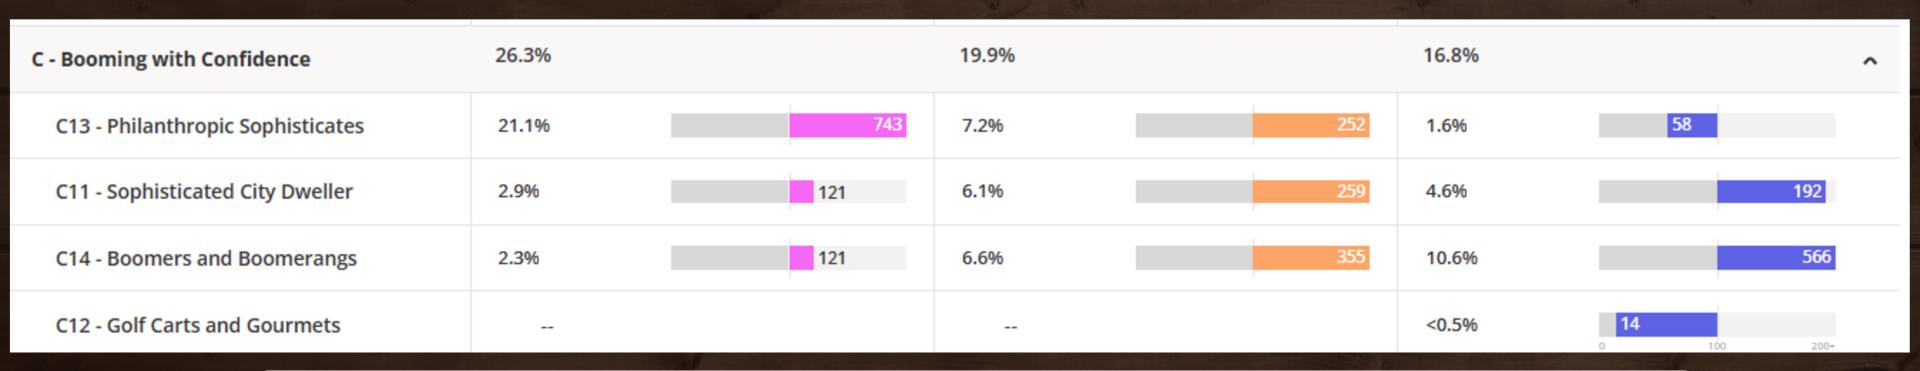

Power Elite The wealthiest households in the US, living in the most exclusive neighborhoods, and enjoying all that life has to offer

The Booming with Confidence demographic that attended the event is characterized by prosperous, established couples who are in their peak earning years and reside in suburban homes.