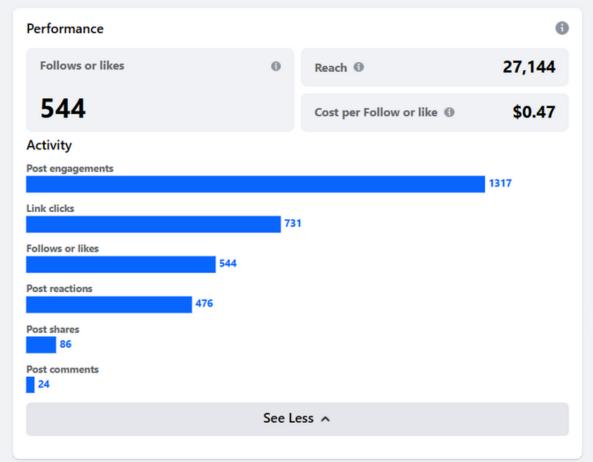

## Advertising

View results

Boost again ...

Details

Status
Paused

Goal
Get more Page likes

Daily budget
\$25.00

Duration
Continuous

Start date
Oct 17, 2024

Created by
Lindsey Wheeler

See Less