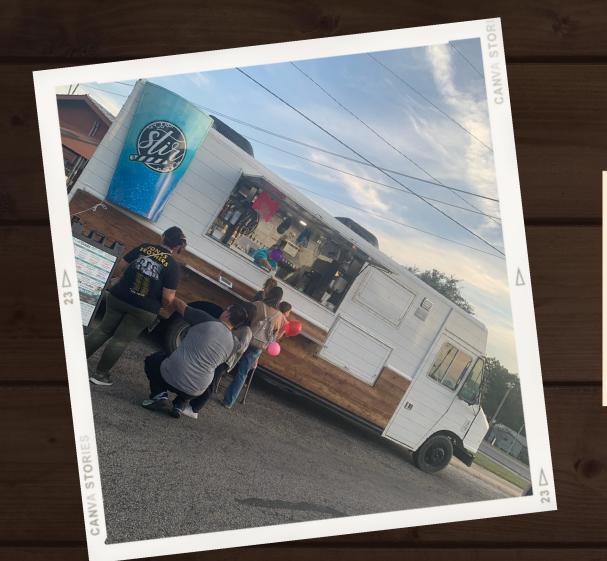

## 7. Discussion/Action

- A. Discuss Well 7 update
  - City Administrator Lindsey Wheeler gave presentation on Well 7. Should be done by 10/11/2024, will cost just over \$34,000.
- B. Discuss upcoming Holidays, Halloween, as well as the Hoe Down MDD Executive Director Felicia Carvajal gave a presentation. Halloween movie night will have dance performances and popcorn with the Girl Scouts, along with 11 businesses for Trunk or Treat.

For our Hoe Down, we have lights confirmed, a band confirmed, 14 food trucks applied, and a photo booth still needed. We also need pumpkins, and we have reached out to HEB to donate them.

This year's Christmas theme will be gingerbread. As of now, we have 20 applicants for the parade. We are getting with Wayne (our handyman) to make PVC arches.