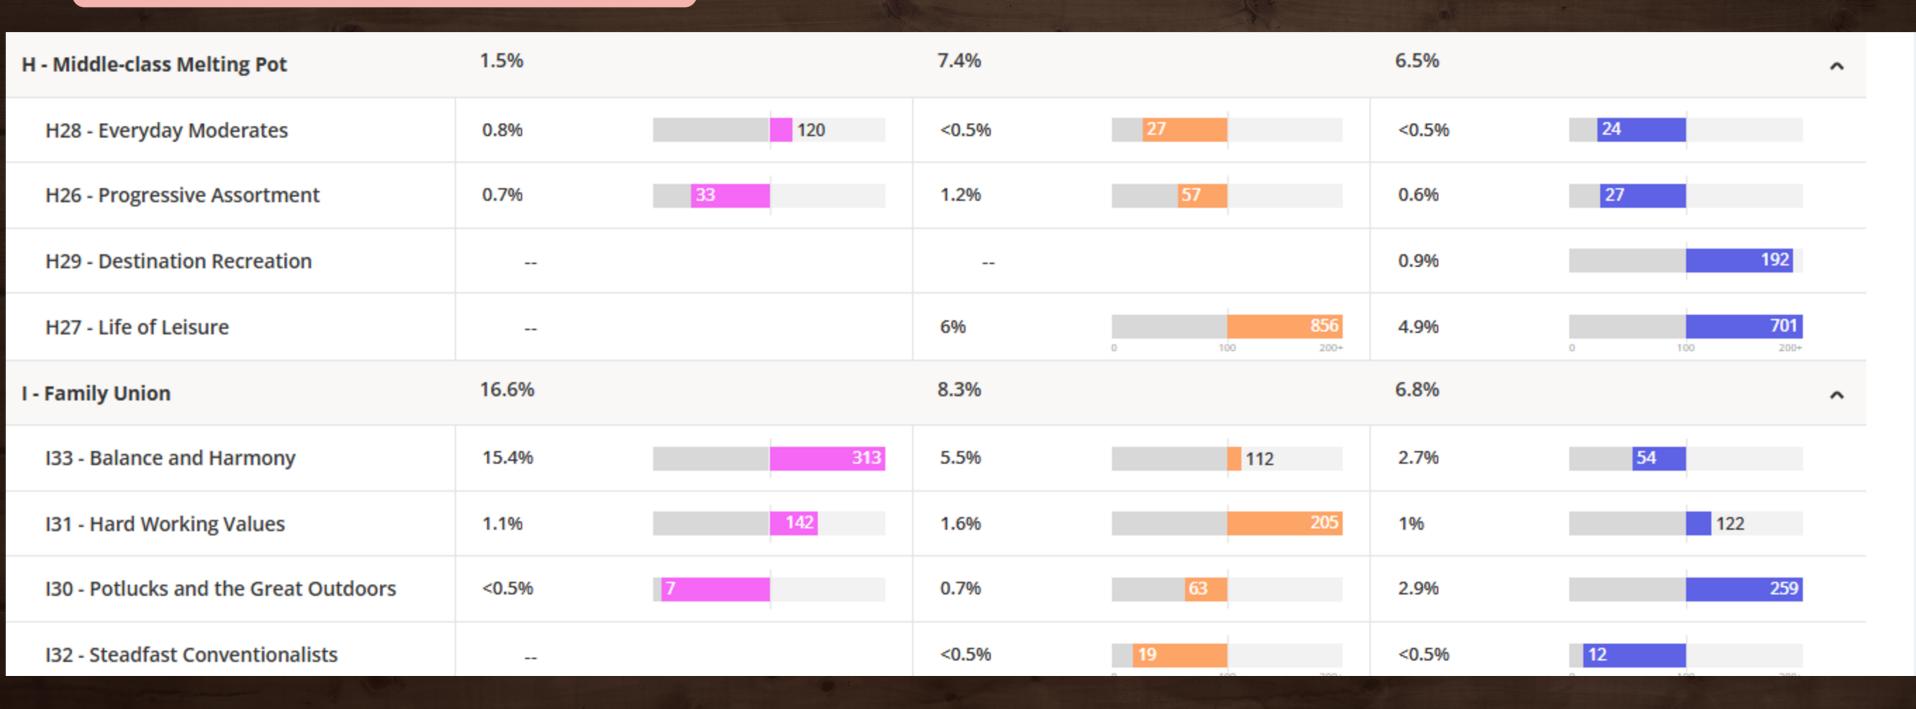

Power Elite The wealthiest households in the US, living in the most exclusive neighborhoods, and enjoying all that life has to offer

The Booming with Confidence demographic that attended the event is characterized by prosperous, established couples who are in their peak earning years and reside in suburban homes.

## Life of Leisure Upper established couples living leisure lifestyles in small towns and cities

<u>Hard Working Values - Established families in smaller cities and towns with solid blue-collar jobs</u>