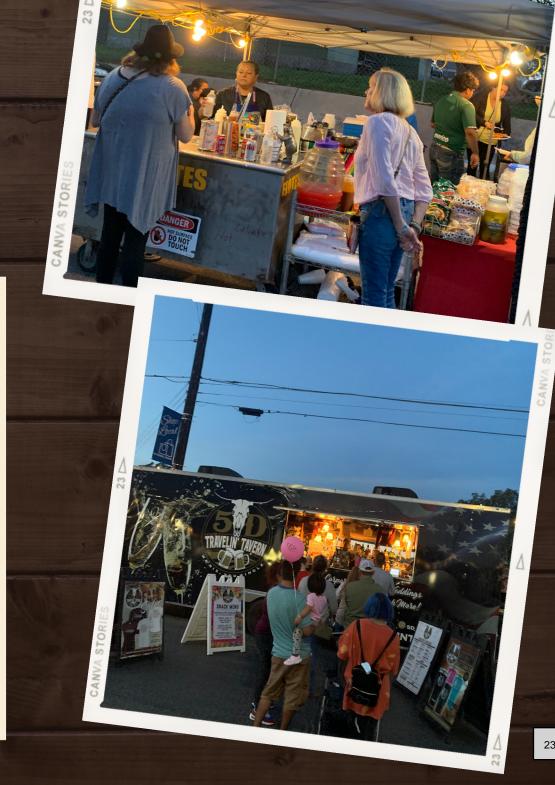

## 7. Discussion/Action

- A. Discuss Well 7 update
  - City Administrator Lindsey Wheeler gave presentation on Well 7. Should be done by 10/11/2024, will cost just over \$34,000.
- B. Discuss upcoming Holidays, Halloween, as well as the Hoe Down MDD Executive Director Felicia Carvajal gave a presentation. Halloween movie night will have dance performances and popcorn with the Girl Scouts, along with 11 businesses for Trunk or Treat.

For our Hoe Down, we have lights confirmed, a band confirmed, 14 food trucks applied, and a photo booth still needed. We also need pumpkins, and we have reached out to HEB to donate them.

This year's Christmas theme will be gingerbread. As of now, we have 20 applicants for the parade. We are getting with Wayne (our handyman) to make PVC arches.