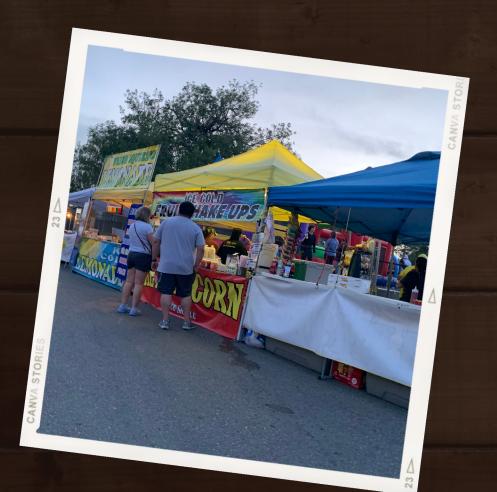

## 7. Discussion/Action

- A. Discuss Well 7 update
  - City Administrator Lindsey Wheeler gave presentation on Well 7. Should be done by 10/11/2024, will cost just over \$34,000.
- B. Discuss upcoming Holidays, Halloween, as well as the Hoe Down MDD Executive Director Felicia Carvajal gave a presentation. Halloween movie night will have dance performances and popcorn with the Girl Scouts, along with 11 businesses for Trunk or Treat.

For our Hoe Down, we have lights confirmed, a band confirmed, 14 food trucks applied, and a photo booth still needed. We also need pumpkins, and we have reached out to HEB to donate them.

This year's Christmas theme will be gingerbread. As of now, we have 20 applicants for the parade. We are getting with Wayne (our handyman) to make PVC arches.