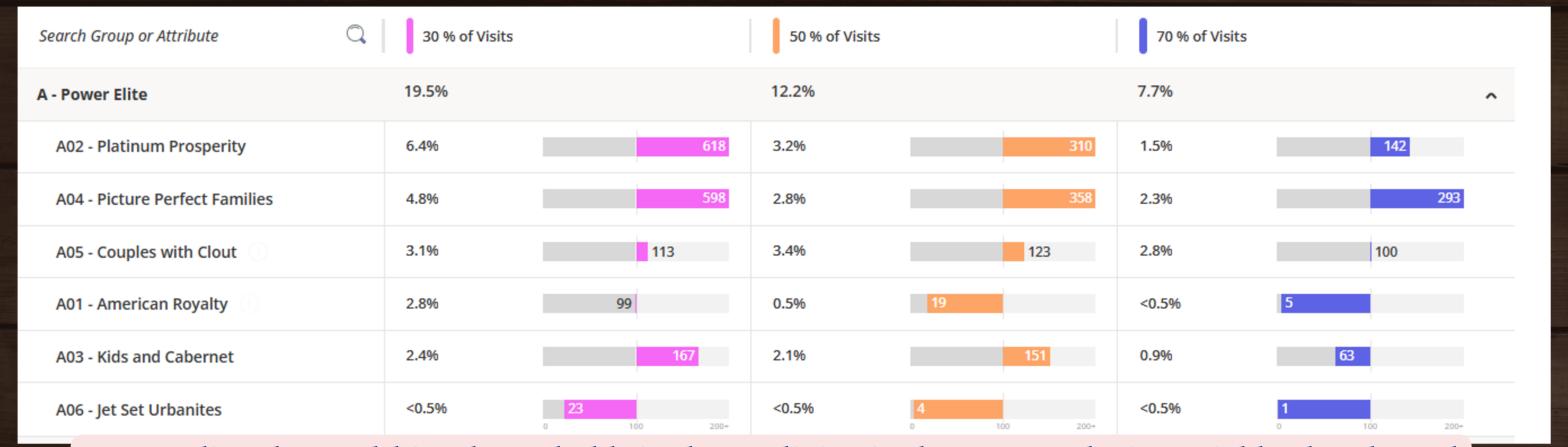

Power Elite The wealthiest households in the US, living in the most exclusive neighborhoods, and enjoying all that life has to offer

The Booming with Confidence demographic that attended the event is characterized by prosperous, established couples who are in their peak earning years and reside in suburban homes.