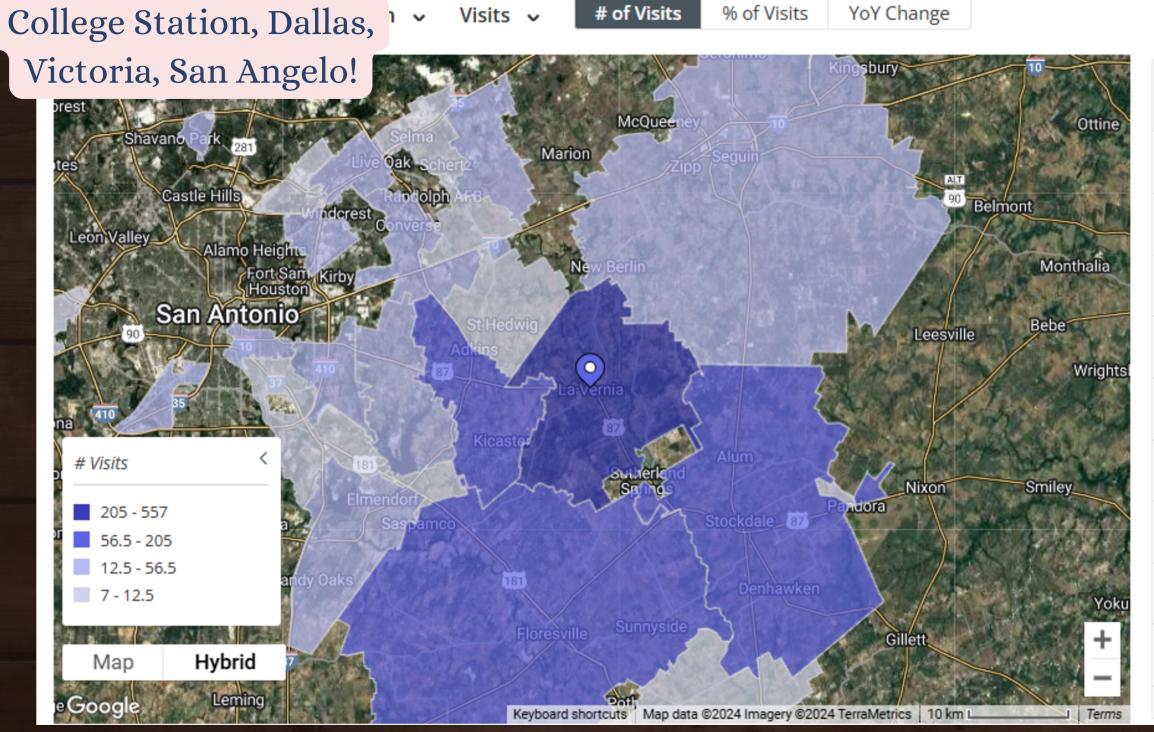

Visitors home area!

ver not shown

Metric:

% of Visits # of Visits

YoY Change

| Zipcode / City                  | Visits<br>(% of Total) |
|---------------------------------|------------------------|
| <b>78121</b><br>La Vernia, TX   | 557 (43%)              |
| <b>78101</b> Adkins, TX         | 163 (12.6%)            |
| <b>78114</b> Floresville, TX    | 119 (9.2%)             |
| <b>78160</b><br>Stockdale, TX   | 96 (7.4%)              |
| <b>78233</b><br>San Antonio, TX | 43 (3.3%)              |
| <b>78210</b><br>San Antonio, TX | 31 (2.4%)              |
| <b>78108</b><br>Cibolo, TX      | 28 (2.2%)              |
| <b>78263</b><br>San Antonio, TX | 25 (1.9%)              |
| <b>78222</b><br>San Antonio, TX | 24 (1.8%)              |
| 78109                           | 23 (1.7%)              |