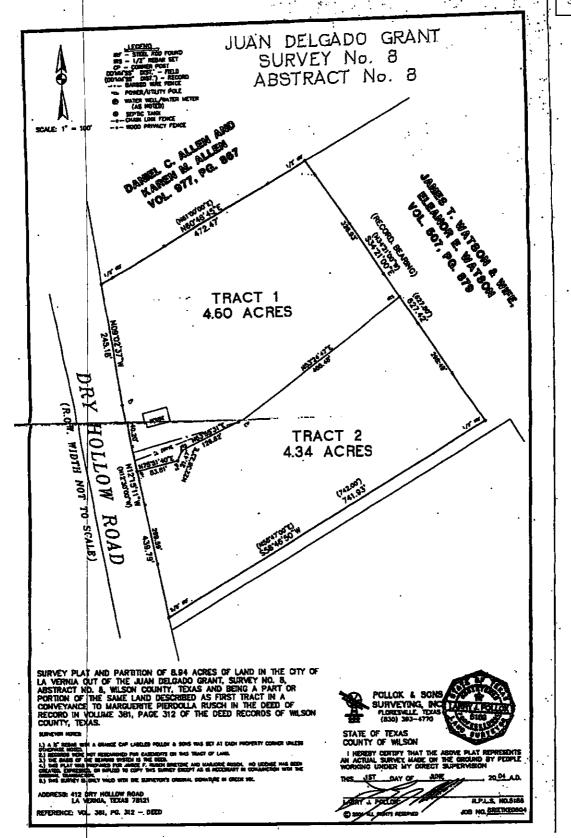

- Meeting Minutes from the 09-19-24 Joint MDD and City Council Meeting
- B. Financials for the month of Sept
- 5. Presentations
  - **A.** Presentation regarding the Police Explorers Program
- 6. Proclamations
  - A. Proclamation for Domestic Violence Prevention Awareness
- 7. Public Hearing
  - A. The La Vernia City Council will hold a public hearing to discuss and consider action on Ordinance No. 101024-01, a re-zone application for the property described as 376 DRY HOLLOW RD LA VERNIA, TX 78121 CITY OF LA VERNIA, LOT 163A, ACRES 4.34, requesting to change from the current zoning of R-A Residential Agriculture to C-1 Commercial Retail.
    - A.1 Open Public Hearing
    - A.2 Requestor Presentation
    - A.3 Staff Presentation
    - A.4 Receive Public Comments

#### A.5 Close Public Hearing

A.6 Discuss and consider action on Ordinance No. 101024-01 A re-zone application for the property described as 376 DRY HOLLOW RD LA VERNIA, TX 78121 CITY OF LA VERNIA, LOT 163A, ACRES 4.34 requesting to change from current zoning R-A Residential Agriculture to C-1 Commercial Retail.