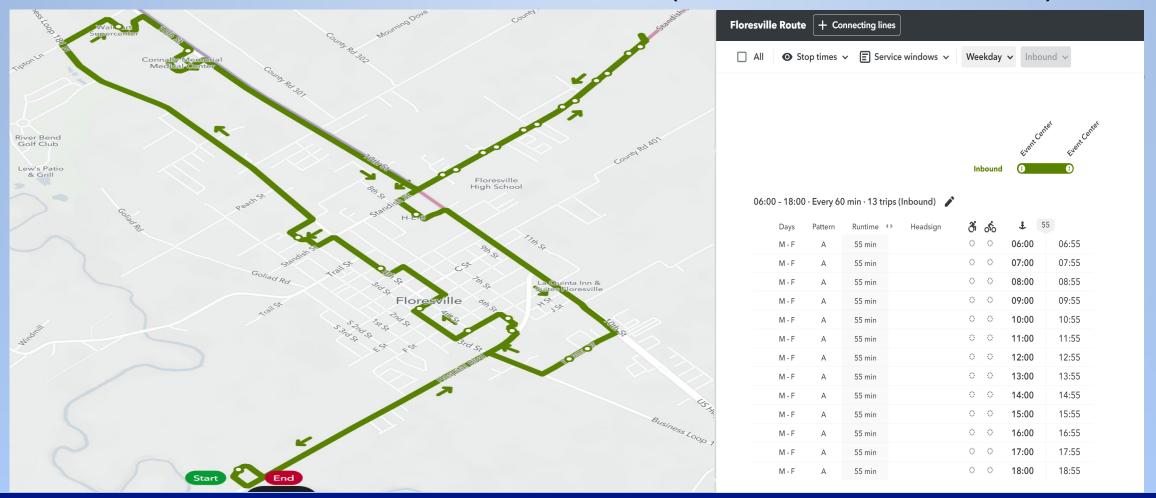

#### 10. Discussion/Action

- A. Discuss and consider action on surplusing a city-owned vehicle- 2012 Chevrolet Tahoe
- B. Discuss and consider action on the senior garbage rate program
- C. Discussion and possible action on the Alamo Regional Transit Program