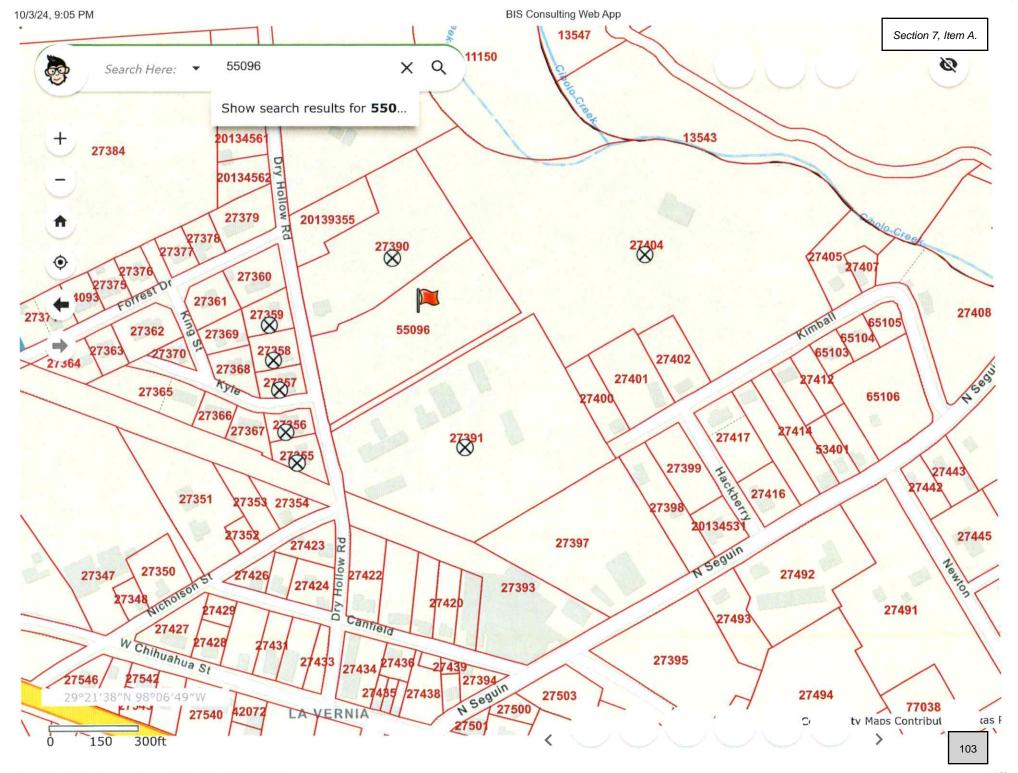

- Meeting Minutes from the 09-19-24 Joint MDD and City Council Meeting
- B. Financials for the month of Sept
- 5. Presentations
  - **A.** Presentation regarding the Police Explorers Program
- 6. Proclamations
  - A. Proclamation for Domestic Violence Prevention Awareness
- 7. Public Hearing
  - A. The La Vernia City Council will hold a public hearing to discuss and consider action on Ordinance No. 101024-01, a re-zone application for the property described as 376 DRY HOLLOW RD LA VERNIA, TX 78121 CITY OF LA VERNIA, LOT 163A, ACRES 4.34, requesting to change from the current zoning of R-A Residential Agriculture to C-1 Commercial Retail.
    - A.1 Open Public Hearing
    - A.2 Requestor Presentation
    - A.3 Staff Presentation
    - A.4 Receive Public Comments

#### A.5 Close Public Hearing

A.6 Discuss and consider action on Ordinance No. 101024-01 A re-zone application for the property described as 376 DRY HOLLOW RD LA VERNIA, TX 78121 CITY OF LA VERNIA, LOT 163A, ACRES 4.34 requesting to change from current zoning R-A Residential Agriculture to C-1 Commercial Retail.