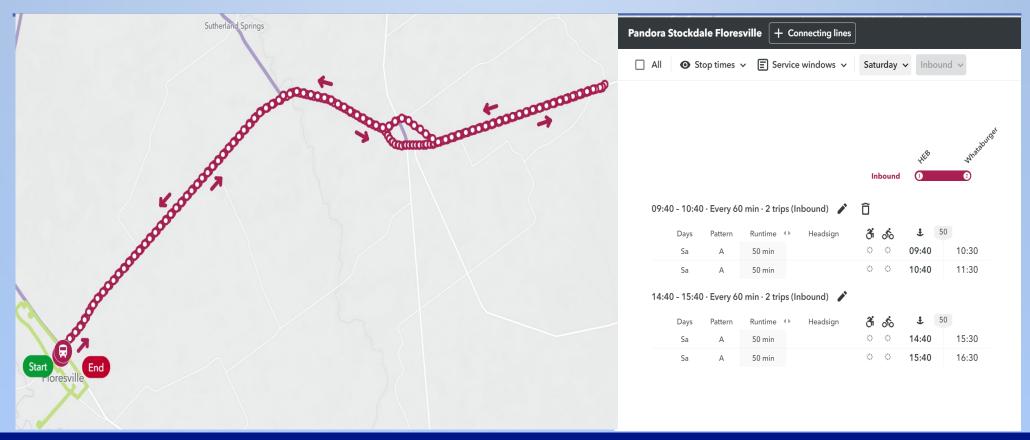

#### 10. Discussion/Action

- A. Discuss and consider action on surplusing a city-owned vehicle- 2012 Chevrolet Tahoe
- B. Discuss and consider action on the senior garbage rate program
- C. Discussion and possible action on the Alamo Regional Transit Program