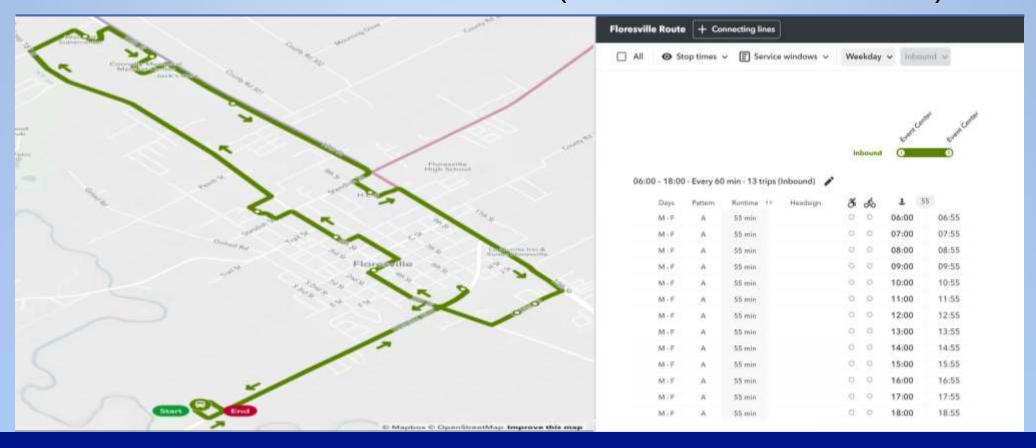

rvey questions had the most responses:

- Q1. Would you consider using an alternate form of transportation (bus, shuttle, vanpool, carpool)
  - Responses 53.19% Yes, Definitely

- Q4. If a bus stop was within walking distance to your home would other member of your household use it to get to work, school, appointments, shopping etc.?
  - Responses 48.89% Yes, Definitely





## SURVEY DATA Q5.WHAT TIME OF DAY WOULD YOU USE ART TRANSPORTATION?









## SURVEY DATA Q8. SELECT THE TRANSPORTATION OPTIONS YOU ARE INTERESTED IN FOR YOURSELF AND COMMUNITY







### ROUTES WILSON COUNTY







### ROUTES (ONE DAY A WEEK) LA VERNIA — SUTHERLAND SPRINGS - STOCKDALE







### ROUTES PANDORA – STOCKDALE – FLORESVILLE (ONE DAY A WEEK)







### ROUTES FLORESVILLE FIXED ROUTE (5 DAYS A WEEK M-F)







### WILSON COUNTY ROUTES SCHEDULED DAYS/HOURS

- Floresville
  - Monday thru Friday
  - 6:00 am to 6:00 pm
- La Vernia Sutherland Springs Stockdale
  - Tuesdays
    - Pick up @ 0940 to arrive to Floresville (HEB) by 1040am
    - Return @ 1440 from Floresville (HEB)
- Pandora Stockdale
  - Thursday
    - Pick up @ 0940 to arrive to Floresville (HEB) by 1040am
    - Return @ 1440 from Floresville (HEB)





#### FUNDING ESTIMATED COST

| Route       | Partner             | Annual<br>Hours | Cost Per<br>Hour | Total Cost | Cost Share |
|-------------|---------------------|-----------------|------------------|------------|------------|
| Floresville |                     | 3120            | \$98             | \$305,760  |            |
|             | AACOG               |