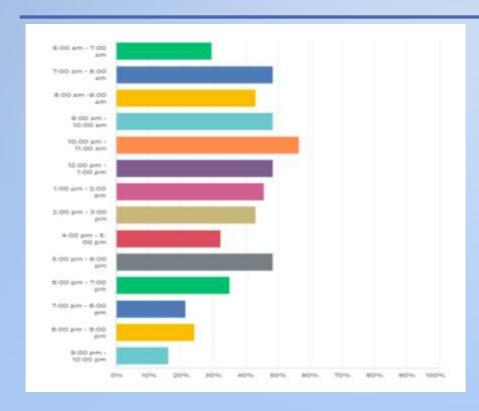

H COMMUNITY PARTNERS AND RESIDENTS DISCUSS A ROUTE IN FLORESVILLE AND WILSON COUNTY ROUTE THAT WOULD BRING RESIDENTS TO FLORESVILLE FOR VARIOUS REASONS TO INCLUDE MEDICAL, NUTRITION, AND SOCIALIZATION.





#### WILSON COUNTY - COMMUNITY NEEDS SURVEY DATA

ART received a total of 48 responses and Survey consist of nine (9) questions. The following survey questions had the most responses:

- Q1. Would you consider using an alternate form of transportation (bus, shuttle, vanpool, carpool)
  - Responses 53.19% Yes, Definitely

- Q4. If a bus stop was within walking distance to your home would other member of your household use it to get to work, school, appointments, shopping etc.?
  - Responses 48.89% Yes, Definitely





## SURVEY DATA Q5.WHAT TIME OF DAY WOULD YOU USE ART TRANSPORTATION?









## SURVEY DATA Q8. SELECT THE TRANSPORTATION OPTIONS YOU ARE INTERESTED IN FOR YOURSELF AND COMMUNITY







### ROUTES WILSON COUNTY







### ROUTES (ONE DAY A WEEK) LA VERNIA — SUTHERLAND SPRINGS - STOCKDALE







### ROUTES PANDORA – STOCKDALE – FLORESVILLE (ONE DAY A WEEK)







### ROUTES FLORESVILLE FIXED ROUTE (5 DAYS A WEEK M-F)







### WILSON COUNTY ROUTES SCHEDULED DAYS/HOURS

- Floresville
  - Monday thru Friday
  - 6:00 am to 6:00 pm
- La Vernia Sutherland Springs Stockdale
  - Tuesdays
    - Pick up @ 0940 to arrive to Floresville (HEB) by 1040am
    - Return @ 1440 from Floresville (HEB)
- Pandora Stockdale
  - Thursday
    - Pick up @ 0940 to arrive to Floresville (HEB) by 1040am
    - Return @ 1440 from Floresville (HEB)





#### FUNDING ESTIMATED COST

| Ro