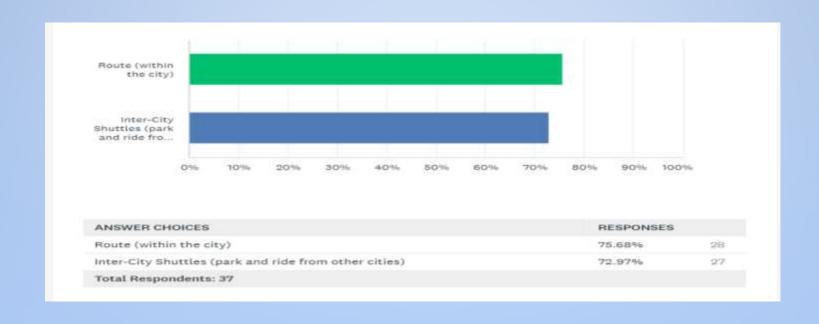

DENTS TO FLORESVILLE FOR VARIOUS REASONS TO INCLUDE MEDICAL, NUTRITION, AND SOCIALIZATION.





#### WILSON COUNTY - COMMUNITY NEEDS SURVEY DATA

ART received a total of 48 responses and Survey consist of nine (9) questions. The following survey questions had the most responses:

- Q1. Would you consider using an alternate form of transportation (bus, shuttle, vanpool, carpool)
  - Responses 53.19% Yes, Definitely

- Q4. If a bus stop was within walking distance to your home would other member of your household use it to get to work, school, appointments, shopping etc.?
  - Responses 48.89% Yes, Definitely





## SURVEY DATA Q5.WHAT TIME OF DAY WOULD YOU USE ART TRANSPORTATION?









## SURVEY DATA Q8. SELECT THE TRANSPORTATION OPTIONS YOU ARE INTERESTED IN FOR YOURSELF AND COMMUNITY







### ROUTES WILSON COUNTY







### ROUTES (ONE DAY A WEEK) LA VERNIA — SUTHERLAND SPRINGS - STOCKDALE







### ROUTES PANDORA – STOCKDALE – FLORESVILLE (ONE DAY A WEEK)







### ROUTES FLORESVILLE FIXED ROUTE (5 DAYS A WEEK M-F)







### WILSON COUNTY ROUTES SCHEDULED DAYS/HOURS

- Floresville
  - Monday thru Friday
  - 6:00 am to 6:00 pm
- La Vernia Sutherland Springs Stockdale
  - Tuesdays
    - Pick up @ 0940 to arrive to Floresville (HEB) by 1040am
    - Return @ 1440 from Floresville (HEB)
- Pandora Stockdale
  - Thursday
    - Pick up @ 0940 to arrive to Floresville (HEB) by 1040am
    - Return @ 1440 from Floresville (HEB)





#### FUNDING ESTIMATED COST

| Route       | Partner             | Annual<br>Hours | Cost Per<br>Hour | Total Cost | Cost Share |
|-------------