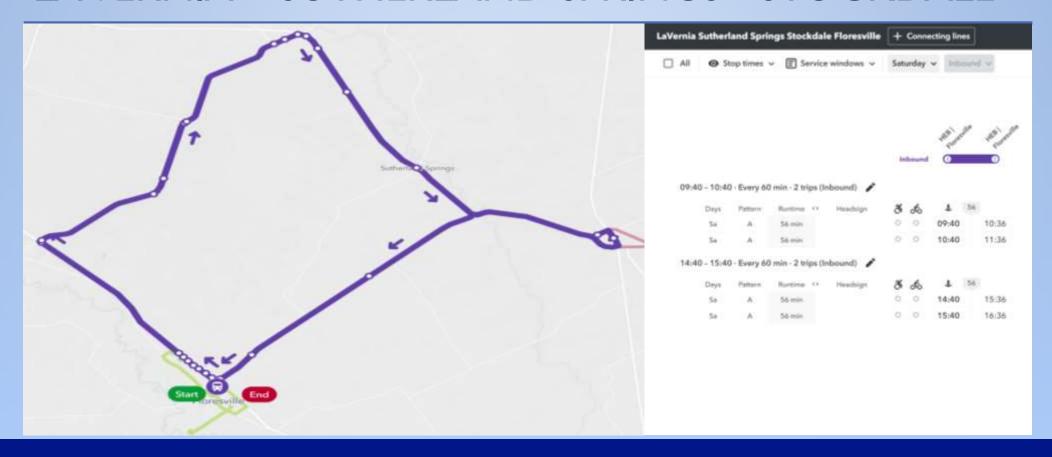

UNTY - COMMUNITY NEEDS SURVEY DATA

ART received a total of 48 responses and Survey consist of nine (9) questions. The following survey questions had the most responses:

- Q1. Would you consider using an alternate form of transportation (bus, shuttle, vanpool, carpool)
  - Responses 53.19% Yes, Definitely

- Q4. If a bus stop was within walking distance to your home would other member of your household use it to get to work, school, appointments, shopping etc.?
  - Responses 48.89% Yes, Definitely





## SURVEY DATA Q5.WHAT TIME OF DAY WOULD YOU USE ART TRANSPORTATION?









## SURVEY DATA Q8. SELECT THE TRANSPORTATION OPTIONS YOU ARE INTERESTED IN FOR YOURSELF AND COMMUNITY







### ROUTES WILSON COUNTY







### ROUTES (ONE DAY A WEEK) LA VERNIA — SUTHERLAND SPRINGS - STOCKDALE







### ROUTES PANDORA – STOCKDALE – FLORESVILLE (ONE DAY A WEEK)







### ROUTES FLORESVILLE FIXED ROUTE (5 DAYS A WEEK M-F)







### WILSON COUNTY ROUTES SCHEDULED DAYS/HOURS

- Floresville
  - Monday thru Friday
  - 6:00 am to 6:00 pm
- La Vernia Sutherland Springs Stockdale
  - Tuesdays
    - Pick up @ 0940 to arrive to Floresville (HEB) by 1040am
    - Return @ 1440 from Floresville (HEB)
- Pandora Stockdale
  - Thursday
    - Pick up @ 0940 to arrive to Floresville (HEB) by 1040am
    - Return @ 1440 from Floresville (HEB)





#### FUNDING ESTIMATED COST

| Route       | Partner             | Annual<br>Hours | Cost Per<br>Hour | Total Cost | Cost Share |
|-------------|---------------------|-----------------|------------------|------------|------------|
| Floresville |