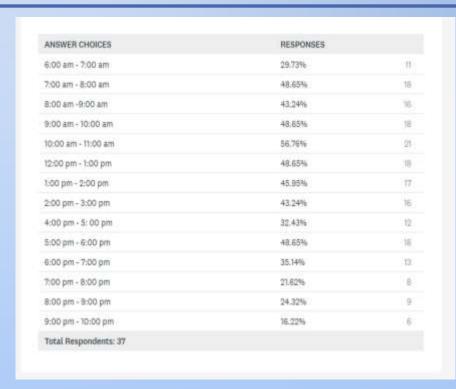

COMMUNITY PARTNERS AND RESIDENTS DISCUSS A ROUTE IN FLORESVILLE AND WILSON COUNTY ROUTE THAT WOULD BRING RESIDENTS TO FLORESVILLE FOR VARIOUS REASONS TO INCLUDE MEDICAL, NUTRITION, AND SOCIALIZATION.





#### WILSON COUNTY - COMMUNITY NEEDS SURVEY DATA

ART received a total of 48 responses and Survey consist of nine (9) questions. The following survey questions had the most responses:

- Q1. Would you consider using an alternate form of transportation (bus, shuttle, vanpool, carpool)
  - Responses 53.19% Yes, Definitely

- Q4. If a bus stop was within walking distance to your home would other member of your household use it to get to work, school, appointments, shopping etc.?
  - Responses 48.89% Yes, Definitely





## SURVEY DATA Q5.WHAT TIME OF DAY WOULD YOU USE ART TRANSPORTATION?









## SURVEY DATA Q8. SELECT THE TRANSPORTATION OPTIONS YOU ARE INTERESTED IN FOR YOURSELF AND COMMUNITY







### ROUTES WILSON COUNTY







### ROUTES (ONE DAY A WEEK) LA VERNIA — SUTHERLAND SPRINGS - STOCKDALE







### ROUTES PANDORA – STOCKDALE – FLORESVILLE (ONE DAY A WEEK)







### ROUTES FLORESVILLE FIXED ROUTE (5 DAYS A WEEK M-F)







### WILSON COUNTY ROUTES SCHEDULED DAYS/HOURS

- Floresville
  - Monday thru Friday
  - 6:00 am to 6:00 pm
- La Vernia Sutherland Springs Stockdale
  - Tuesdays
    - Pick up @ 0940 to arrive to Floresville (HEB) by 1040am
    - Return @ 1440 from Floresville (HEB)
- Pandora Stockdale
  - Thursday
    - Pick up @ 0940 to arrive to Floresville (HEB) by 1040am
    - Return @ 1440 from Floresville (HEB)





#### FUNDING ESTIMATED COST

| Rout