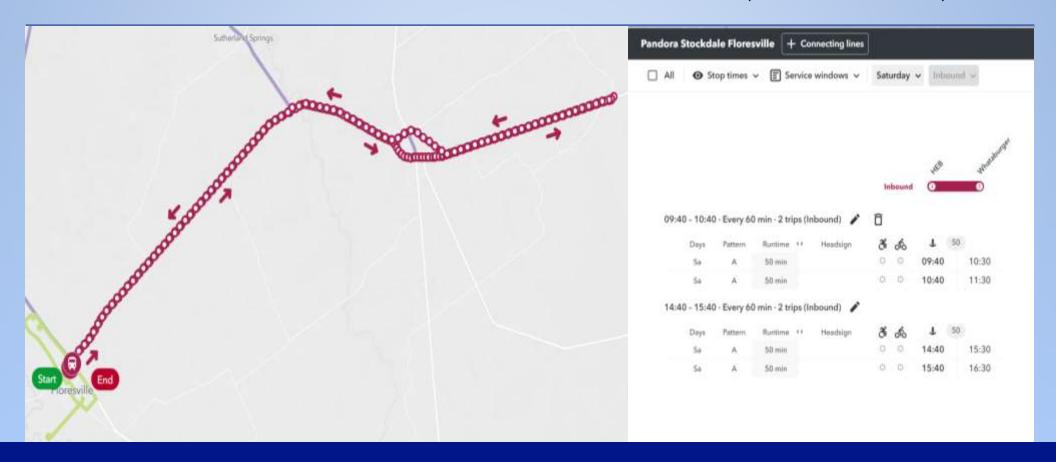

ses and Survey consist of nine (9) questions. The following survey questions had the most responses:

- Q1. Would you consider using an alternate form of transportation (bus, shuttle, vanpool, carpool)
  - Responses 53.19% Yes, Definitely

- Q4. If a bus stop was within walking distance to your home would other member of your household use it to get to work, school, appointments, shopping etc.?
  - Responses 48.89% Yes, Definitely





## SURVEY DATA Q5.WHAT TIME OF DAY WOULD YOU USE ART TRANSPORTATION?









## SURVEY DATA Q8. SELECT THE TRANSPORTATION OPTIONS YOU ARE INTERESTED IN FOR YOURSELF AND COMMUNITY







### ROUTES WILSON COUNTY







### ROUTES (ONE DAY A WEEK) LA VERNIA — SUTHERLAND SPRINGS - STOCKDALE







### ROUTES PANDORA – STOCKDALE – FLORESVILLE (ONE DAY A WEEK)







### ROUTES FLORESVILLE FIXED ROUTE (5 DAYS A WEEK M-F)







### WILSON COUNTY ROUTES SCHEDULED DAYS/HOURS

- Floresville
  - Monday thru Friday
  - 6:00 am to 6:00 pm
- La Vernia Sutherland Springs Stockdale
  - Tuesdays
    - Pick up @ 0940 to arrive to Floresville (HEB) by 1040am
    - Return @ 1440 from Floresville (HEB)
- Pandora Stockdale
  - Thursday
    - Pick up @ 0940 to arrive to Floresville (HEB) by 1040am
    - Return @ 1440 from Floresville (HEB)





#### FUNDING ESTIMATED COST

| Route       | Partner             | Annual<br>Hours | Cost Per<br>Hour | Total Cost | Cost Share |
|-------------|---------------------|-----------------|------------------|------------|------------|
| Floresville |                     | 3120            | \$98             | \$305,760  |