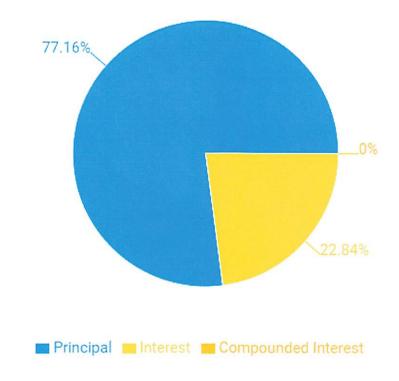

nce    | 15,747    | 13,523    |            |        | 14,523    |           |



## SUMMARY CHARTS AND GRAPHS

### General Fund Revenue Summary



The chart above illustrates that sales tax contributes to approximately 58% of the total general fund revenue, followed by property tax at around 14%. Approximately 11% of the general fund revenue supports our contract with LVISD for school resource officers. Apart from these figures, the remaining section includes revenue sources like internet, beverage tax, and agreements with the La Vernia Little League and the La Vernia Municipal Development District.

City of La Vernia Sales Tax Revenue Allocated Each Month by the Texas State Comptroller



### Expenses



### Debt Service Breakdown

\$5,023,473.84 - All Funding Sources (as of 8/15/2024)



### Fiscal Year Totals All Funding Sources (FYE 09/30)





# GENERAL FUND

 General Fund Revenues
 10/2023 Thru 09/2024
 Proposed

 2024-2025

|            |                                |           |           |            |         | 2024-2025 |           |
|------------|--------------------------------|-----------|-----------|------------|---------|-----------|-----------|
| Account    |                                |           |           |            |         |           |           |
| Number     | Description                    | Budget    | Estimated | Difference | % Comp  | Budget    | Inc/Dec   |
| 10-400-010 | AD VALORUM TAXES - CURRENT     | 345,890   | 319,629   | 26,261     | 92%     | 472,770   | 126,880   |
| 10-400-015 | AD VALORUM TAXES - DELINQUENT  | 5,000     |