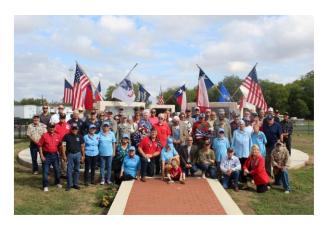

Wilson County area, have family and friends in the area, or simply have a fondness for the area. Residency is not required.

Funding for the project has come from many fundraisers, donations, in-kind contributions, and generous grants. For several years the LVHA hosted the La Vernia Wild West Hammerfest Bicycle Ride, many small events, online auctions, and online raffles.

On August 9, 2017, the foundation for the project was poured, completing Phase 1.

By November 2018, Phase 2 was completed, which included the erection of the walls for the names of the veterans, the completion of the Patriots Pathway leading up to the monument, and the installation of the benches.

Phase 3, the crowning piece, the Obelisk is hoped for completion by Veterans Day 2024 (weather and materials dependent)





#### Obelisk

The last object for the La Vernia Veterans Memorial is the 21-foot-tall Obelisk. Placed in the center of the memorial and has a cement base, and five 3form Koda XT\* sides. To highlight the memorial, the top will be lit with a representation of the US Flag. The total cost for the Obelisk is over \$120,000.

\* 3form Koda XT is an incredibly durable resin that brings translucency and design to exterior projects. (https://www.3-form.com)





Section 6. Item A.



## A Proclamation by the Mayor

**WHEREAS**, The City of La Vernia's future strength depends on providing a high-quality education to all students; and

**WHEREAS**, teacher quality matters more to student achievement than any other school-related factor; and

**WHEREAS**, teachers spend countless hours preparing le