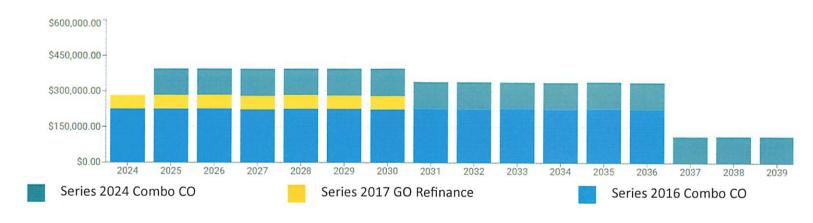

523    |           |



## SUMMARY CHARTS AND GRAPHS

### General Fund Revenue Summary



The chart above illustrates that sales tax contributes to approximately 58% of the total general fund revenue, followed by property tax at around 14%. Approximately 11% of the general fund revenue supports our contract with LVISD for school resource officers. Apart from these figures, the remaining section includes revenue sources like internet, beverage tax, and agreements with the La Vernia Little League and the La Vernia Municipal Development District.

City of La Vernia Sales Tax Revenue Allocated Each Month by the Texas State Comptroller



### Expenses



### Debt Service Breakdown

\$5,023,473.84 - All Funding Sources (as of 8/15/2024)



### Fiscal Year Totals All Funding Sources (FYE 09/30)





# GENERAL FUND

 General Fund Revenues
 10/2023 Thru 09/2024
 Proposed

 2024-2025

|            |                                |           |           |            |         | 2024-2025 |           |
|------------|--------------------------------|-----------|-----------|------------|---------|-----------|-----------|
| Account    |                                |           |           |            |         |           |           |
| Number     | Description                    | Budget    | Estimated | Difference | % Comp  | Budget    | Inc/Dec   |
| 10-400-010 | AD VALORUM TAXES - CURRENT     | 345,890   | 319,629   | 26,261     | 92%     | 472,770   | 126,880   |
| 10-400-015 | AD VALORUM TAXES - DELINQUENT  | 5,000     | 894       | 4,106      | 18%     | 5,000     | 0