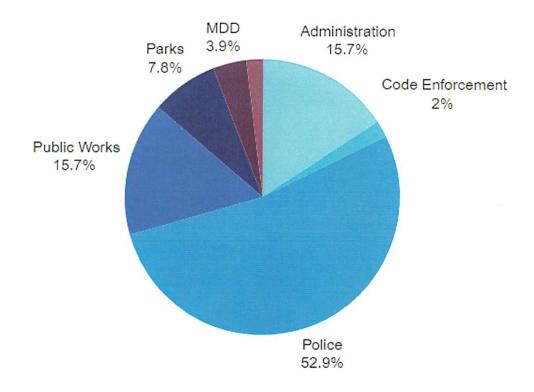

5<br>Proposed Budget |
|------------------------|---------------------------|-----------------------------|----------------------------|
| Beginning Fund Balance | 13,147                    | 13,147                      | 13,523                     |
| Total Revenues         | 2,600                     | 376                         | 1,000                      |
| Total Expenses         | 0                         | 0                           | 0                          |
| Revenues over Expenses | 2,600                     | 376                         | 1,000                      |
| Ending Fund Balance    | 15,747                    | 13.523                      | 14.523                     |



## PERSONNEL

The information below depicts the makeup of the staff and personnel needs.



| Department                     | Number of Employees |
|--------------------------------|---------------------|
| Administration                 | 4                   |
| Code                           | 0.5                 |
| Police Department              | 13.5                |
| Public Works                   | 4                   |
| Parks                          | 2                   |
| Municipal Development District | 1                   |
| Court                          | 0.5                 |

#### **RESOLUTION NO. 091924-01**

A RESOLUTION BY THE CITY COUNCIL OF THE CITY OF LA VERNIA, TEXAS, RATIFYING THE PROPERTY TAX INCREASE REFLECTED IN THE ADOPTED BUDGET FOR FISCAL YEAR 2024-25.

**WHEREAS**, the Local Government Code Section 102.007(c) states when a budget will requi