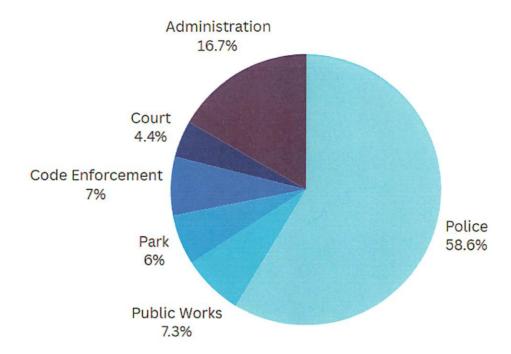

| (2,224)    | 150%   | 1,000     | (1,600)   |
|            | Ending Fund Balance    | 15,747    | 13,523    |            |        | 14,523    |           |



## SUMMARY CHARTS AND GRAPHS

### General Fund Revenue Summary



The chart above illustrates that sales tax contributes to approximately 58% of the total general fund revenue, followed by property tax at around 14%. Approximately 11% of the general fund revenue supports our contract with LVISD for school resource officers. Apart from these figures, the remaining section includes revenue sources like internet, beverage tax, and agreements with the La Vernia Little League and the La Vernia Municipal Development District.

City of La Vernia Sales Tax Revenue Allocated Each Month by the Texas State Comptroller



### Expenses



### Debt Service Breakdown

\$5,023,473.84 - All Funding Sources (as of 8/15/2024)



### Fiscal Year Totals All Funding Sources (FYE 09/30)





# GENERAL FUND

 General Fund Revenues
 10/2023 Thru 09/2024
 Proposed

 2024-2025

|            |                                |           |           |            |         | 2024-2025 |           |
|------------|--------------------------------|-----------|-----------|------------|---------|-----------|-----------|
| Account    |                                |           |           |            |         |           |           |
| Number     | Description                    | Budget    | Estimated | Difference | % Comp  | Budget    | Inc/Dec   |
| 10-400-010 | AD VALORUM TAXES - CURRENT     | 345,890   | 319,629   | 26,261     | 92%