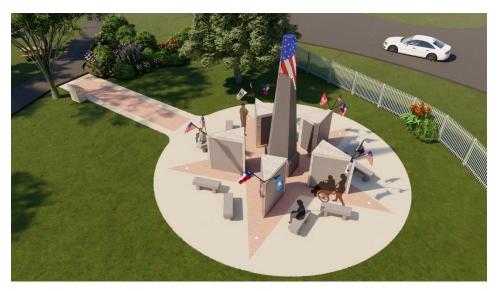

By November 2018, Phase 2 was completed, which included the erection of the walls for the names of the veterans, the completion of the Patriots Pathway leading up to the monument, and the installation of the benches.

Phase 3, the crowning piece, the Obelisk is hoped for completion by Veterans Day 2024 (weather and materials dependent)





#### Obelisk

The last object for the La Vernia Veterans Memorial is the 21-foot-tall Obelisk. Placed in the center of the memorial and has a cement base, and five 3form Koda XT\* sides. To highlight the memorial, the top will be lit with a representation of the US Flag. The total cost for the Obelisk is over \$120,000.

\* 3form Koda XT is an incredibly durable resin that brings translucency and design to exterior projects. (https://www.3-form.com)





Section 6. Item A.



## A Proclamation by the Mayor

**WHEREAS**, The City of La Vernia's future strength depends on providing a high-quality education to all students; and

**WHEREAS**, teacher quality matters more to student achievement than any other school-related factor; and

**WHEREAS**, teachers spend countless hours preparing lesson plans and supporting students; and

**WHEREAS**, teachers in the City of La Vernia have demonstrated great resilience, adaptability, and creativity during the COVID-19 crisis; and

**WHEREAS**, our community recognizes and supports its teachers in educating the children of this community; and

**WHEREAS**, #TeachersCan is a statewide movement supported by more than 150 partnering businesses and organizations committed to elevating the teaching prof