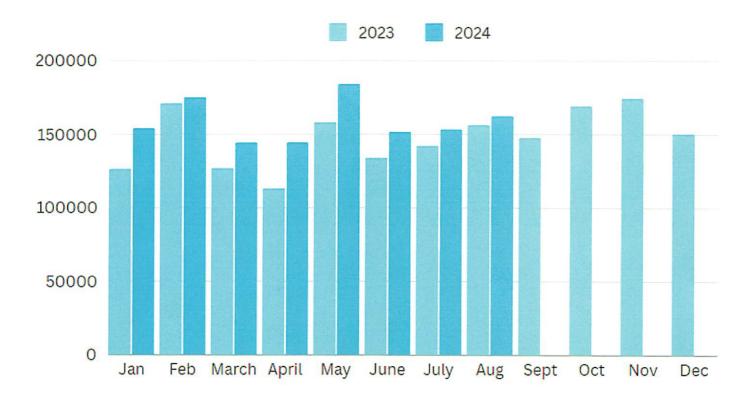

2,600     | 376       | (2,224)    | 150%   | 1,000     | (1,600)   |
|            | Ending Fund Balance    | 15,747    | 13,523    |            |        | 14,523    |           |



## SUMMARY CHARTS AND GRAPHS

### General Fund Revenue Summary



The chart above illustrates that sales tax contributes to approximately 58% of the total general fund revenue, followed by property tax at around 14%. Approximately 11% of the general fund revenue supports our contract with LVISD for school resource officers. Apart from these figures, the remaining section includes revenue sources like internet, beverage tax, and agreements with the La Vernia Little League and the La Vernia Municipal Development District.

City of La Vernia Sales Tax Revenue Allocated Each Month by the Texas State Comptroller



### Expenses



### Debt Service Breakdown

\$5,023,473.84 - All Funding Sources (as of 8/15/2024)



### Fiscal Year Totals All Funding Sources (FYE 09/30)





# GENERAL FUND

 General Fund Revenues
 10/2023 Thru 09/2024
 Proposed

 2024-2025

|            |                                |           |           |            |         | 2024-2025 |           |
|------------|--------------------------------|-----------|-----------|------------|---------|-----------|-----------|
| Account    |                                |           |           |            |         |           |           |
| Number     | Description                    | Budget    | Estimated | Difference | % Comp  | Budget    | Inc/Dec   |
| 10-400-010 | AD VALORUM TAXES - CURRENT     | 345,890   | 319,629   | 26,2