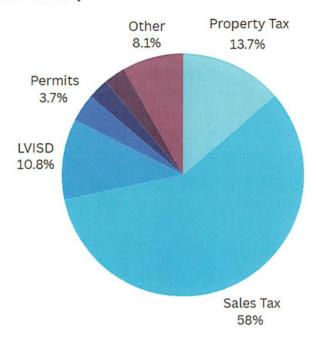

- A.5 Discuss and consider action on Ordinance No. 091424-01 adopting the 2024-2025 Fiscal Year Budget
- B. The City of La Vernia City Council will hold a Public hearing regarding Resolution No 091424-01, a resolution to ratify an increase in property tax revenues from last year's operating budget as reflected in the FY 24-25 budget B.1 Open Public Hearing
  - **B.3 Receive Public Comments**
  - **B.4 Close Public Hearing**
  - B.5 Discuss and consider action on Resolution No 091424-01 a resolution to ratify an increase in property tax revenues from last year's operating budget as reflected in the FY 24-25 budget
- C. The City of La Vernia City Council will hold a Public hearing regarding Ordinance No. 091424-02 adopting the 2024 Ad Valorem Tax Rate, consisting of Operation and Maintenance and Interest and sinking (Debt Service) Tax Rate.
  - C.1 Open Public Hearing
  - C.2 Staff Presentation
  - C.3 Receive Public Comments
  - C.4 Close Public Hearing
  - C.5 Discuss and consider action on Ordinance No. 091424-02 adopting the 2024 Ad Valorem Tax Rate, consisting of Operation and Maintenance and Interest and sinking (Debt Service) Tax Rate.