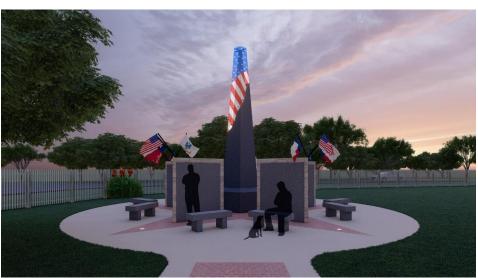

By November 2018, Phase 2 was completed, which included the erection of the walls for the names of the veterans, the completion of the Patriots Pathway leading up to the monument, and the installation of the benches.

Phase 3, the crowning piece, the Obelisk is hoped for completion by Veterans Day 2024 (weather and materials dependent)





#### Obelisk

The last object for the La Vernia Veterans Memorial is the 21-foot-tall Obelisk. Placed in the center of the memorial and has a cement base, and five 3form Koda XT\* sides. To highlight the memorial, the top will be lit with a representation of the US Flag. The total cost for the Obelisk is over \$120,000.

\* 3form Koda XT is an incredibly durable resin that brings translucency and design to exterior projects. (https://www.3-form.com)





Section 6. Item A.



## A Proclamation by the Mayor

**WHEREAS**, The City of La Vernia's future strength depends on providing a high-quality education to all students; and

**WHEREAS**, teacher quality matters more to student achievement than any other school-related factor; and

**WHEREAS**, teachers spend countless hours preparing lesson plans and supporting students; and

**WHEREAS**, teachers in the City of La Vernia have demonstrated great resilience, adaptability, and creativity during the COVID-19 crisis; and

**WHEREAS**, our community recognizes and supports its teachers in educating the children of this community; and

**WHEREAS**, #TeachersCan is a statewide movement supported by more than 150 partnering businesses and organizations committed to elevating the teaching profes