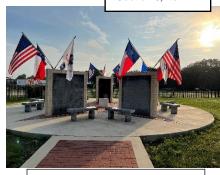

|                 |
| \$2775       | JUAN LONGORIA SUB                   | \$2961       | WIATREK SUB             |                 |
| S2777        | LA QUINTA FLORESVILLE               | \$2963       | WILD FLOWER SUB         |                 |
| \$2779       | LONE OAK SUBDIVISION                | \$2980       | WOOLSEY SUB             |                 |
| 52781        | LIVE OAK PLAZA                      | \$2995       | 6TH STREET SUB          |                 |
| \$2782       | LODI GROVE                          | S2997        | WALMART SUPERCENTER     | ADDITION        |
| 52780        | LONGRIDGE HEIGHTS SUB               |              |                         |                 |



#### La Vernia Veterans Memorial

a project of the La Vernia Historical Association



Veterans Memorial Today

#### **Project Description**

The La Vernia Historical Association (LVHA) created the idea for a La Vernia Veterans Memorial in 2006 to provide a community expression of appreciation for Veterans of the United States military. The focus is on impacting not only the La Vernia area community but future generations.

The City of La Vernia granted permission to the LVHA to place the monument in the La Vernia City Park. The city's property ownership enables security, oversite, and maintenance around the memorial. LVHA oversees engraving and cleanliness and is responsible for interacting with public questions and ceremonies at the monument.

Dustin Buckley, a graduate of La Vernia High School and UTSA School of Architecture created the memorial's original design. Holli