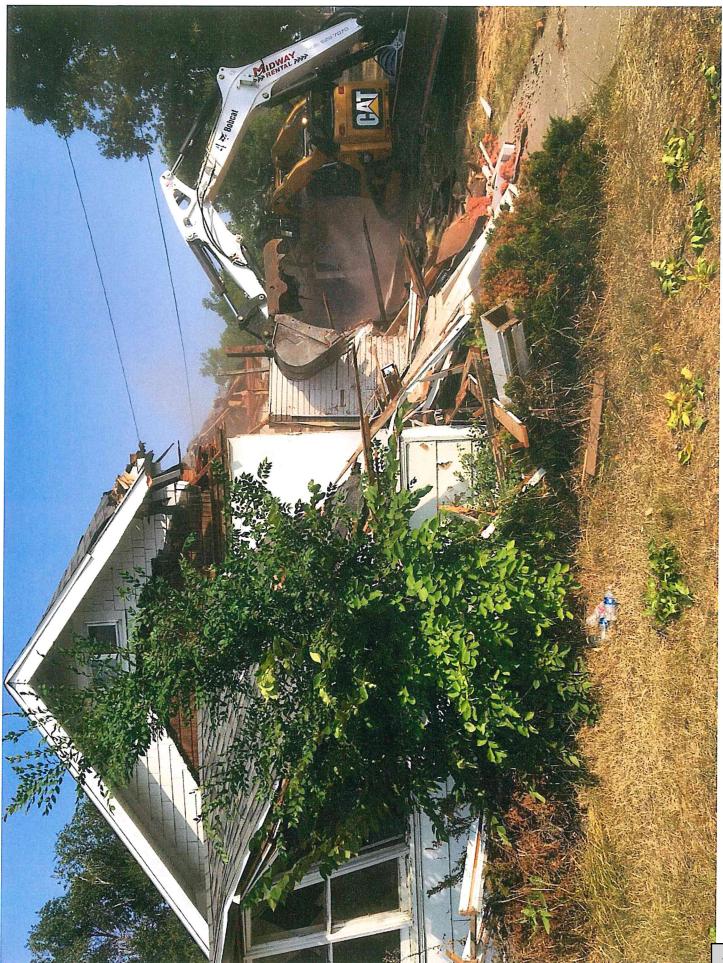

#### **PROJECT OVERVIEW**

This project started in 2017 with the acquisition of the property 301 w 1<sup>st</sup> street. There was an older home with basement on the property which was demolished. Pictures include this home being razed and then the after picture of the existing four plex.