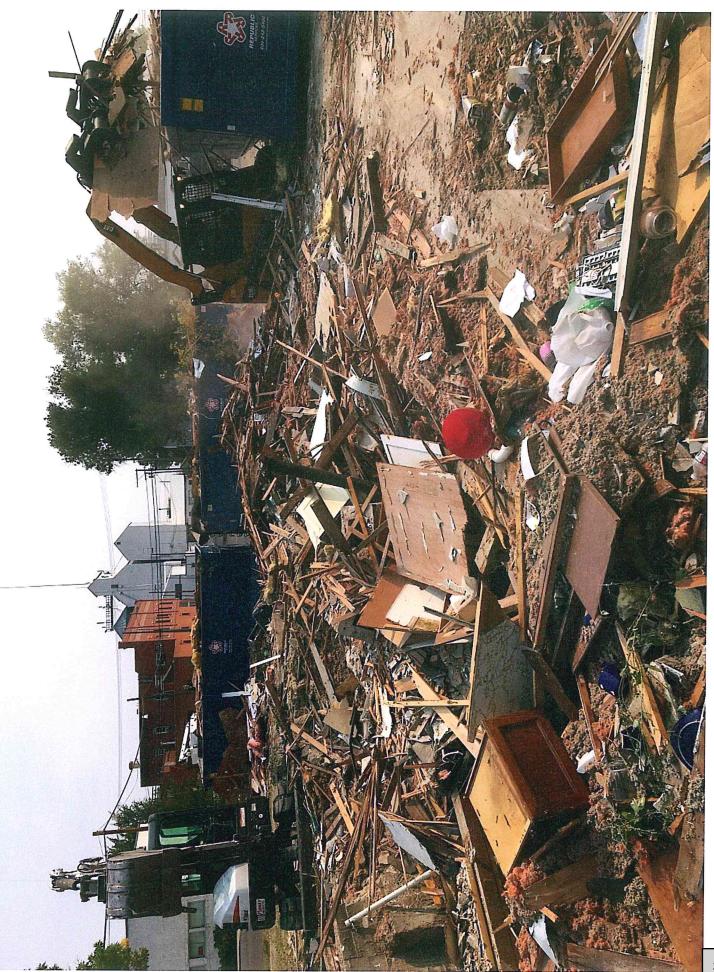

#### **PROJECT OVERVIEW**

This project started in 2017 with the acquisition of the property 301 w 1<sup>st</sup> street. There was an older home with basement on the property which was demolished. Pictures include this home being razed and then the after picture of the existing four plex.