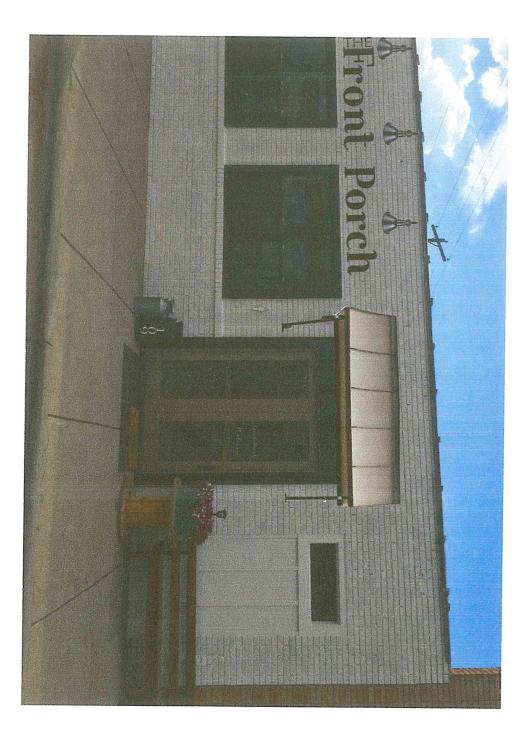

Discussion of Sarah Kuhr's application for the Front Porch roof replacement. Members discussed how they are very community minded. The roof replacement is eligible.

**DATES TO REMEMBER** 

|                             |                                                                                                                                                                                                                                                                                                      |                     | LURA La       | rge Grants 2020      |                             |                     |                |                |                  | Funding           | 19-20             |
|-----------------------------|------------------------------------------------------------------------------------------------------------------------------------------------------------------------------------------------------------------------------------------------------------------------------------------------------|---------------------|---------------|----------------------|-----------------------------|---------------------|----------------|----------------|------------------|-------------------|-------------------|
|                             |                                                                                                                                                                                                                                                                                                      |                     |               |                      |                             |                     | LURA           | City Council   | Total Available: | \$ 225,000.00     | \$-               |
| Applicant                   | Project                                                                                                                                                                                                                                                                                              | Application<br>Date | Start<br>Date | Completion Date      | Initial Requested<br>Amount | Working Amount(50%) | Approval Date1 | Approval Date2 | Eligibility Date | Disbursed<br>Date | Awarded<br>Amount |
| Lorna Krueger-Coburn        | Coburn Tax Services - energy efficiency<br>upgrades, water drainage repairs on north of<br>building                                                                                                                                                                                                  | 3/26/2020           | 2/1/2019      | 9/1/2019             | \$ 26,371.92                | \$ 13,185.96        | 7/6/2020       |                |                  |                   |                   |
| Darrell Dyer                | Demolition of current single family residence<br>and construction of mixed use buildings with 17<br>resdiential units and 5 commercial storefronts.<br>Improvement of public infrastructure.                                                                                                         | 6/1/2020            | 8/1/2020      | Winter 2020/<br>2021 | \$ 124,400.00               | \$ 62,200.00        | 7/6/2020       |                |                  |                   |                   |
| Kirk and Doris Linse        | 20 Idaho Ave - Full remodel of interior and<br>exterior, repair of foundations, basement;<br>lighting replacement, HVAC upgrade,<br>landscaping work.                                                                                                                                                | 6/1/2020            | 6/1/2015      | 9/1/2020             | \$ 51,998.75                | \$ 25,999.38        | 7/6/2020       |                |                  |                   |                   |
| Ken Miller and Peggy Miller | 201 E. Main Street - Project completed in 2019 -<br>Part of 2018 Large Grant Award (\$17,698) -<br>Updated Building Exterior and structural work -<br>Is this project eligible for current round of<br>funding?                                                                                      | 6/1/2020            | 6/1/2018      | 5/1/2019             | \$ 16,059.16                |                     |                |                |                  |                   |                   |
| Ken Miller and Peggy Miller | 403-407 E. Main Street - Update to building<br>electrical, update to building HVAC, installation<br>of Air Scrubber Plus system.                                                                                                                                                                     | 6/1/2020            | 6/1/2019      | 5/1/2020             | \$ 40,124.00                | \$ 20,062.00        | 7/6/2020       |                |                  |                   |                   |
| Ron Seder                   | 119 W. Main Street - Foundation replacement,<br>replacement of old painted ceiling tiles, new<br>sheetrock, plaster, electrical, insulation, high<br>efficiency lighting, roof replacement                                                                                                           | 6/1/2020            | 10/1/2018     | 7/1/2020             | \$ 88,657.00                | \$ 44,328.50        | 7/6/2020       |                |                  |                   |                   |
| Shaun Jones                 | 101 W. Main St Remove and Replace windows<br>on second story of building (front, side, rear)<br>Remove and replace awning AC on interior of<br>structure façade.                                                                                                                                     | 6/19/2020           | 8/1/2020      | 10/1/2020            | \$ 90,750.00                | \$ 45,375.00        | 7/6/2020       |                |                  |                   |                   |
| Sarah Kuhr                  | The Front Porch - Roof Replacement of currently<br>leaking and aging roof.                                                                                                                                                                                                                           | 6/24/2020           | 7/1/2020      | 11/1/2020            | \$ 14,000.00                | \$ 7,000.00         | 7/6/2020       |                |                  |                   |                   |
| Ken Olson                   | MT State Firefighters Memorial - Addition of<br>benches and archway sign, improvement of<br>landscaping and installation of iron fence<br>(Requested LURA funds on application is<br>\$22,422.50, which is approximately 50% of total<br>invoice details, appears slightly below actual<br>50% mark) | 6/25/2020           | 1/30/2019     | 12/1/2019            | \$ 47,845.00                |                     | 7/6/2020       |                |                  |                   |                   |
|                             |                                                                                                                                                                                                                                                                                                      |                     |               |                      | \$ 500,205.83               | \$ 218,150.84       |                |                |                  |                   | \$ -              |