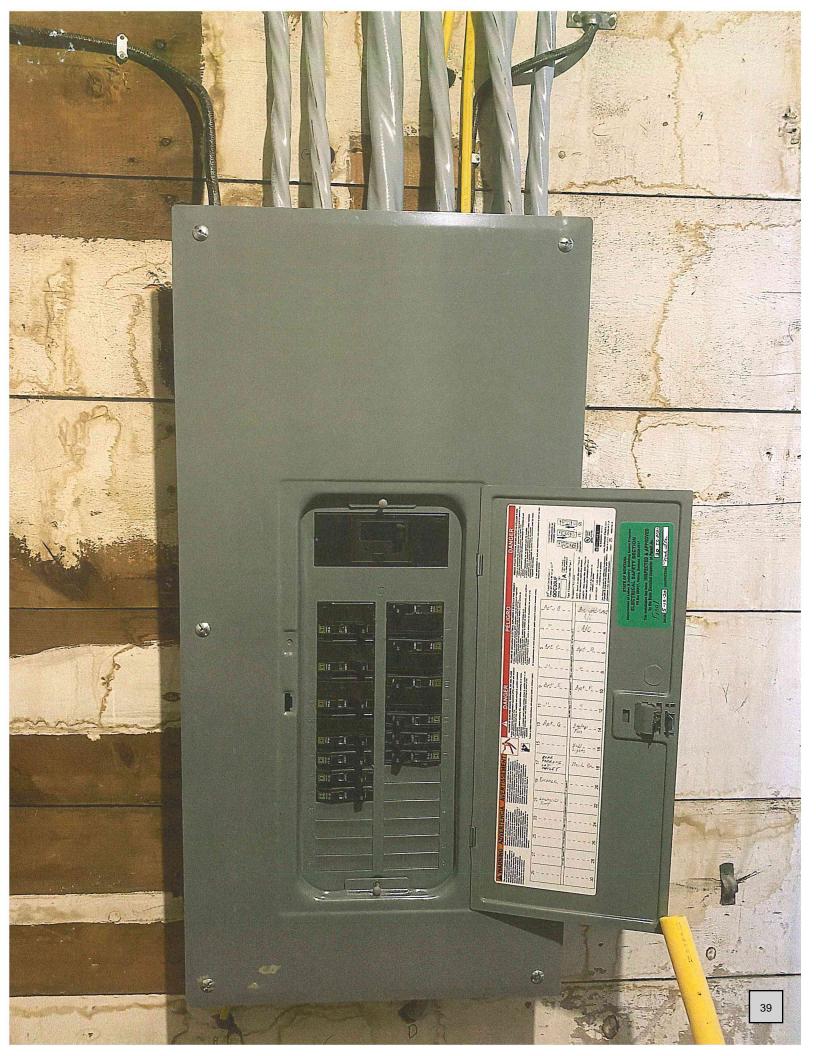

Page 1 of 5

Control No. 20-0528-214504

| Previous Applications (if any)                                                                    | Date                                     | Control No.                     | Appro        | ved        |  |  |  |
|---------------------------------------------------------------------------------------------------|------------------------------------------|---------------------------------|--------------|------------|--|--|--|
| X Large Grant for another property in 2019                                                        | 6 / 18 / 2019                            |                                 | x Yes        | No No      |  |  |  |
| 201 E. Main and 9 Montana Ave. Laurel, MT                                                         | a 14 14                                  |                                 |              |            |  |  |  |
| 59044                                                                                             | Complited &<br>Received Chech            |                                 |              |            |  |  |  |
| Filed                                                                                             | 5/1/2018                                 |                                 | Yes          | 🗌 No       |  |  |  |
|                                                                                                   | 1 1                                      |                                 | Yes          | 🗌 No       |  |  |  |
|                                                                                                   | 1 1                                      |                                 | 🗌 Yes        | 🗌 No       |  |  |  |
|                                                                                                   | 1 1                                      |                                 | 🗌 Yes        | 🗌 No       |  |  |  |
| Brief Description of Type of Business and Services Provided b                                     | by Applicant.                            |                                 |              |            |  |  |  |
| Commercial and residential rentals                                                                |                                          |                                 |              |            |  |  |  |
|                                                                                                   |                                          |                                 |              |            |  |  |  |
| Brief Description of Project.                                                                     | an a |                                 |              |            |  |  |  |
| Update building electrical.                                                                       |                                          |                                 |              |            |  |  |  |
| Update building heating system and adde                                                           | ed central air-condition                 | on                              |              |            |  |  |  |
| Installation of Air Scrubber Plus                                                                 |                                          |                                 |              |            |  |  |  |
|                                                                                                   |                                          |                                 |              |            |  |  |  |
| Brief Description of Project Time Line.                                                           |                                          |                                 |              |            |  |  |  |
| 0                                                                                                 |                                          |                                 |              |            |  |  |  |
| Completed in May, 2020                                                                            |                                          |                                 |              |            |  |  |  |
|                                                                                                   |                                          |                                 |              |            |  |  |  |
| Explain how the project will support and/or improve the down the                                  |                                          |                                 | Score of     | (24), (44) |  |  |  |
| The work that was completed, complied v                                                           |                                          |                                 |              |            |  |  |  |
| the goals of promoting the economic development of downtown through the updated building interior |                                          |                                 |              |            |  |  |  |
| electrical, heating and air conditioning attracting and securing new tenants.                     |                                          |                                 |              |            |  |  |  |
| What type(s) of development and/or physical improvements are being considered?                    |                                          |                                 |              |            |  |  |  |
| Completed:                                                                                        |                                          |                                 |              |            |  |  |  |
| Updated building interior electrical, heating and air conditioning.                               |                                          |                                 |              |            |  |  |  |
| Installation of Air Scrubber Plus                                                                 |                                          |                                 |              |            |  |  |  |
|                                                                                                   |                                          |                                 |              |            |  |  |  |
|                                                                                                   |                                          |                                 |              |            |  |  |  |
|                                                                                                   |                                          |                                 |              |            |  |  |  |
|                                                                                                   |                                          |                                 |              |            |  |  |  |
| Name and Address of Technical Assistance Firm.                                                    |                                          | ess of Contractor that will com | •            |            |  |  |  |
| None needed                                                                                       |                                          | trical - P.O. Box 22032         |              |            |  |  |  |
|                                                                                                   | Mountain Air-                            | <u>- 9405 US Hwy 212, Joli</u>  | et, MI 59041 | L          |  |  |  |
|                                                                                                   |                                          |                                 |              |            |  |  |  |

.

×.

0

|                                         |               | Control No.  | 20-0528-214504            |
|-----------------------------------------|---------------|--------------|---------------------------|
| What type of Large Grant is needed?     |               | LURA Funds   | Applicant Funds           |
|                                         | MCA           | Requested    | Committed                 |
| Demolition/Abatement of Structure for   |               | \$           | \$                        |
| Removal of Blight                       | 7-15-4288(2)  |              |                           |
| Sidewalks, Curbs, Gutters               |               | \$           | \$                        |
| Public Utilities                        | 7-15-4288(2)  |              |                           |
| Water, Wastewater, Storm Water          |               | \$           | \$                        |
| XX Electrical, Natural Gas, Fiberoptic, | 7-15-4288(4)  | \$ 20,062.00 | \$ 40,124.00              |
| Telecommunications (See breakout        | 7-15-4288(4)  | \$           |                           |
| with Bills included)                    |               | \$           | \$                        |
| Intersection Signals & HAWK Crossing    | 7-15-4288(4)  | \$           | \$                        |
| Street & Alley Surface Improvements     | 7-15-4288(4)  | \$           | \$                        |
| Crosswalks                              | 7-15-4288(4)  | \$           | \$                        |
| Green Space & Water Ways                | 7-15-4288(4)  | \$           | \$                        |
| Improvement of Pedestrian Areas         | 7-15-4288(4)  | \$           | \$                        |
| Historical Restorations                 | 7-15-4288(4)  | \$           | \$                        |
| Off Street Parking for Public Use       | 7-15-4288(4)  | \$           | \$                        |
| Bridges & Walkways                      | 7-15-4288(4)  |              | \$                        |
| Pollution Reduction                     | 7-15-4288(12) | \$           |                           |
| Structural Repair                       |               | \$           | \$                        |
| Flooring                                |               | \$           | \$                        |
| ☐ Walls (interior)                      |               |              | \$                        |
| Roof, Ceiling                           |               | \$           |                           |
| Energy Efficiency Improvements          |               | \$           | \$                        |
| X LED Lighting (interior)               |               | \$           | \$                        |
| included in total bill                  |               | \$           | \$                        |
| Insulation                              |               |              | \$                        |
| X Programmable Thermostats              |               |              |                           |
| included in total bill                  |               |              |                           |
| Solar Panels and Systems                | TOTAL:        | \$ 20,062.00 | \$ <mark>40,124.00</mark> |
|                                         | 794 <u>9</u>  |              |                           |
|                                         |               |              |                           |