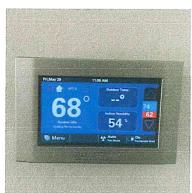

Page 1 of 5

Control No. 20-0528-214504

| Previous Applications (if any)                                                                    | Date                                     | Control No.                     | Appro        | ved        |  |  |  |
|---------------------------------------------------------------------------------------------------|------------------------------------------|---------------------------------|--------------|------------|--|--|--|
| X Large Grant for another property in 2019                                                        | 6 / 18 / 2019                            |                                 | x Yes        | No No      |  |  |  |
| 201 E. Main and 9 Montana Ave. Laurel, MT                                                         | a 14 14                                  |                                 |              |            |  |  |  |
| 59044                                                                                             | Complited &<br>Received Chech            |                                 |              |            |  |  |  |
| Filed                                                                                             | 5/1/2018                                 |                                 | Yes          | 🗌 No       |  |  |  |
|                                                                                                   | 1 1                                      |                                 | Yes          | 🗌 No       |  |  |  |
|                                                                                                   | 1 1                                      |                                 | 🗌 Yes        | 🗌 No       |  |  |  |
|                                                                                                   | 1 1                                      |                                 | 🗌 Yes        | 🗌 No       |  |  |  |
| Brief Description of Type of Business and Services Provided b                                     | by Applicant.                            |                                 |              |            |  |  |  |
| Commercial and residential rentals                                                                |                                          |                                 |              |            |  |  |  |
|                                                                                                   |                                          |                                 |              |            |  |  |  |
| Brief Description of Project.                                                                     | an a |                                 |              |            |  |  |  |
| Update building electrical.                                                                       |                                          |                                 |              |            |  |  |  |
| Update building heating system and adde                                                           | ed central air-condition                 | on                              |              |            |  |  |  |
| Installation of Air Scrubber Plus                                                                 |                                          |                                 |              |            |  |  |  |
|                                                                                                   |                                          |                                 |              |            |  |  |  |
| Brief Description of Project Time Line.                                                           |                                          |                                 |              |            |  |  |  |
| 0                                                                                                 |                                          |                                 |              |            |  |  |  |
| Completed in May, 2020                                                                            |                                          |                                 |              |            |  |  |  |
|                                                                                                   |                                          |                                 |              |            |  |  |  |
| Explain how the project will support and/or improve the down the                                  |                                          |                                 | Score of     | (24), (44) |  |  |  |
| The work that was completed, complied v                                                           |                                          |                                 |              |            |  |  |  |
| the goals of promoting the economic development of downtown through the updated building interior |                                          |                                 |              |            |  |  |  |
| electrical, heating and air conditioning attracting and securing new tenants.                     |                                          |                                 |              |            |  |  |  |
| What type(s) of development and/or physical improvements are being considered?                    |                                          |                                 |              |            |  |  |  |
| Completed:                                                                                        |                                          |                                 |              |            |  |  |  |
| Updated building interior electrical, heating and air conditioning.                               |                                          |                                 |              |            |  |  |  |
| Installation of Air Scrubber Plus                                                                 |                                          |                                 |              |            |  |  |  |
|                                                                                                   |                                          |                                 |              |            |  |  |  |
|                                                                                                   |                                          |                                 |              |            |  |  |  |
|                                                                                                   |                                          |                                 |              |            |  |  |  |
|                                                                                                   |                                          |                                 |              |            |  |  |  |
| Name and Address of Technical Assistance Firm.                                                    |                                          | ess of Contractor that will com | •            |            |  |  |  |
| None needed                                                                                       |                                          | trical - P.O. Box 22032         |              |            |  |  |  |
|                                                                                                   | Mountain Air-                            | <u>- 9405 US Hwy 212, Joli</u>  | et, MI 59041 | L          |  |  |  |
|                                                                                                   |                                          |                                 |              |            |  |  |  |

.

×.

0

|                                         |               | Control No.  | 20-0528-214504            |
|-----------------------------------------|---------------|--------------|---------------------------|
| What type of Large Grant is needed?     |               | LURA Funds   | Applicant Funds           |
|                                         | MCA           | Requested    | Committed                 |
| Demolition/Abatement of Structure for   |               | \$           | \$                        |
| Removal of Blight                       | 7-15-4288(2)  |              |                           |
| Sidewalks, Curbs, Gutters               |               | \$           | \$                        |
| Public Utilities                        | 7-15-4288(2)  |              |                           |
| Water, Wastewater, Storm Water          |               | \$           | \$                        |
| XX Electrical, Natural Gas, Fiberoptic, | 7-15-4288(4)  | \$ 20,062.00 | \$ 40,124.00              |
| Telecommunications (See breakout        | 7-15-4288(4)  | \$           |                           |
| with Bills included)                    |               | \$           | \$                        |
| Intersection Signals & HAWK Crossing    | 7-15-4288(4)  | \$           | \$                        |
| Street & Alley Surface Improvements     | 7-15-4288(4)  | \$           | \$                        |
| Crosswalks                              | 7-15-4288(4)  | \$           | \$                        |
| Green Space & Water Ways                | 7-15-4288(4)  | \$           | \$                        |
| Improvement of Pedestrian Areas         | 7-15-4288(4)  | \$           | \$                        |
| Historical Restorations                 | 7-15-4288(4)  | \$           | \$                        |
| Off Street Parking for Public Use       | 7-15-4288(4)  | \$           | \$                        |
| Bridges & Walkways                      | 7-15-4288(4)  |              | \$                        |
| Pollution Reduction                     | 7-15-4288(12) | \$           |                           |
| Structural Repair                       |               | \$           | \$                        |
| Flooring                                |               | \$           | \$                        |
| ☐ Walls (interior)                      |               |              | \$                        |
| Roof, Ceiling                           |               | \$           |                           |
| Energy Efficiency Improvements          |               | \$           | \$                        |
| X LED Lighting (interior)               |               | \$           | \$                        |
| included in total bill                  |               | \$           | \$                        |
| Insulation                              |               |              | \$                        |
| X Programmable Thermostats              |               |              |                           |
| included in total bill                  |               |              |                           |
| Solar Panels and Systems                | TOTAL:        | \$ 20,062.00 | \$ <mark>40,124.00</mark> |
|                                         | 794 <u>9</u>  |              |                           |
|                                         |               |              |                           |