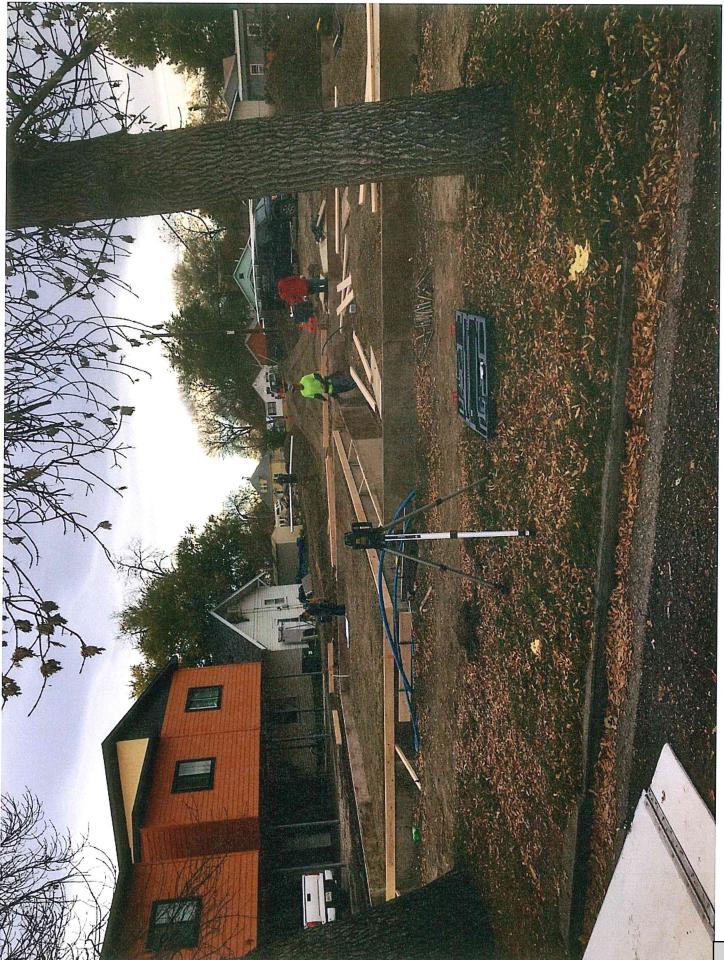

#### **PROJECT OVERVIEW**

This project started in 2017 with the acquisition of the property 301 w 1<sup>st</sup> street. There was an older home with basement on the property which was demolished. Pictures include this home being razed and then the after picture of the existing four plex.

I have included the razing of the home on 3<sup>rd</sup> ave and the after picture of the two retail offices. Currently there are 6 units being built and the expected completion time is the end of august 2020.