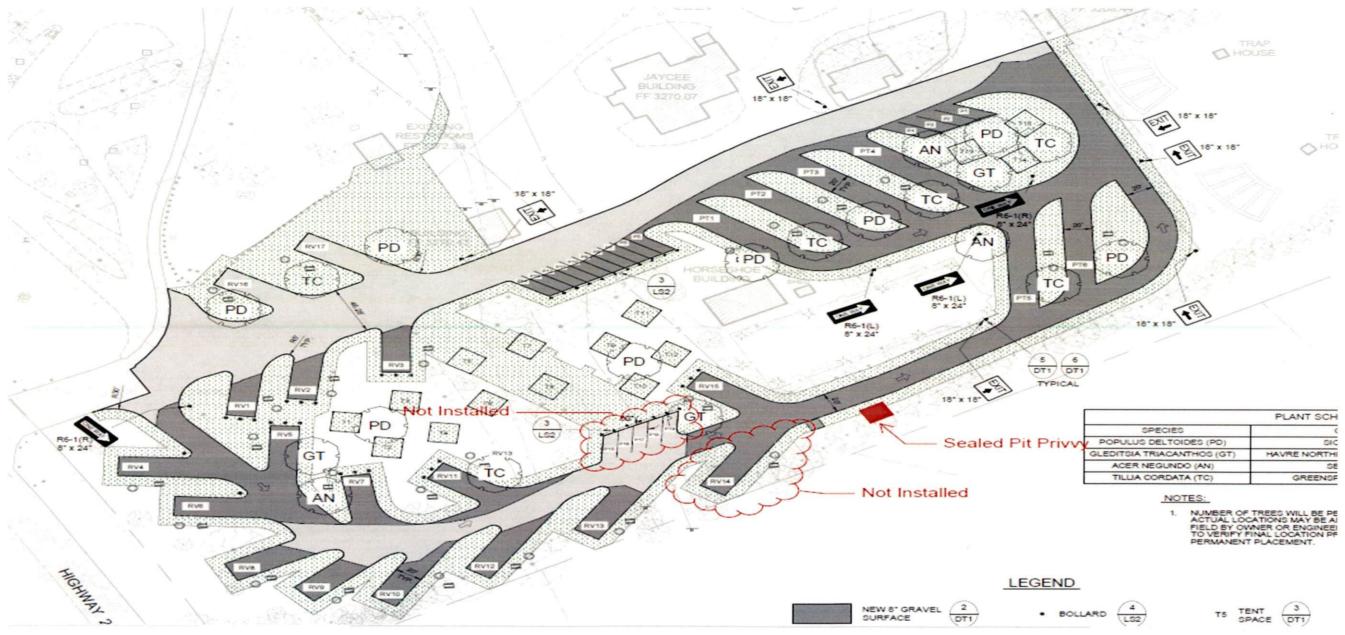

# Riverside Park Campground Site Map

.

| PLANT SCH   |                         |
|-------------|-------------------------|
| (           | SPECIES                 |
| SIC         | OPULUS DELTOIDES (PD)   |
| HAVRE NORTH | DITSIA TRIACANTHOS (GT) |
| SE          | ACER NEGUNDO (AN)       |
| GREENSF     | TILUA CORDATA (TC)      |