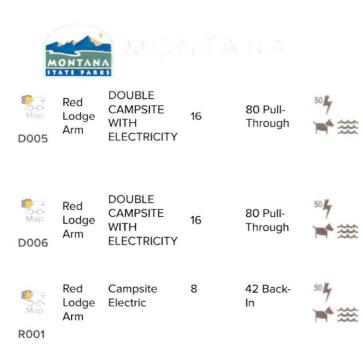

# From \$24.00\*

|                     |                     |                      |   |                |             | 110111 \$24.00                                        |
|---------------------|---------------------|----------------------|---|----------------|-------------|-------------------------------------------------------|
| R003                | Red<br>Lodge<br>Arm | Campsite<br>Electric | 8 | 52 Back-<br>In | 50 <b>F</b> | available<br>See Details<br>Book Now                  |
| Map                 | Red                 | Campsite             |   | 48 Back-       | 50 <b>K</b> | From \$24.00*<br>available<br>See Details             |
| Map<br>R004         | Lodge<br>Arm        | Electric             | 8 | In             | <b>™</b> ∰  | Book Now<br>From \$24.00*                             |
| R006                | Red<br>Lodge<br>Arm | Campsite<br>Electric | 8 | 46 Back-<br>In | 50 <b>%</b> | See Details<br>Book Now<br>From \$24.00*              |
| R007                | Red<br>Lodge<br>Arm | Campsite<br>Electric | 8 | 55 Back-<br>In | 50 <b>4</b> | available<br>See Details<br>Book Now<br>From \$24.00* |
| Map<br>R008         | Red<br>Lodge<br>Arm | Campsite<br>Electric | 8 | 45 Back-<br>In | 50 <b>F</b> | available<br>See Details<br>Book Now<br>From \$24.00* |
| R009                | Red<br>Lodge<br>Arm | Campsite<br>Electric | 8 | 56 Back-<br>In | 50 <b>%</b> | available<br>See Details<br>Book Now<br>From \$24.00* |
| R010                | Red<br>Lodge<br>Arm | Campsite<br>Electric | 8 | 53 Back-<br>In | 50 <b>%</b> | available<br>See Details<br>Book Now<br>From \$24.00* |
| ©-C-<br>Map<br>R011 | Red<br>Lodge<br>Arm | Campsite<br>Electric | 8 | 57 Back-<br>In | 50 <b>%</b> | available<br>See Details<br>Book Now<br>From \$24.00* |
| R012                | Red<br>Lodge<br>Arm | Campsite<br>Electric | 8 | 52 Back-<br>In | 50 <b>F</b> | available<br>See Details<br>Book Now<br>From \$24,00* |

From \$24.00\*

| 8/5/2021  |              |                                |   | Find Ca        | ampsites - Cooney State Park, MT - Montana State Parks |                                       |
|-----------|--------------|--------------------------------|---|----------------|--------------------------------------------------------|---------------------------------------|
| Map       | Red          | Campsite                       | 8 | 41 Back-In     |                                                        | available                             |
| ,<br>R013 | Lodge<br>Arm |                                |   |                | <b>™</b> ∰                                             | See Details                           |
| KUIS      |              |                                |   |                |                                                        | Book Now<br>From \$18.00*             |
|           |              |                                |   |                |                                                        | available                             |
| Map       | Red<br>Lodge | Campsite                       | 8 | 38 Back-<br>In |                                                        | See Details                           |
| R014      | Arm          |                                |   |                |                                                        | Book Now<br>From \$18.00*             |
|           |              |                                |   |                |                                                        | available                             |
| Map       | Red<br>Lodge | Campsite                       | 8 | 44 Back-<br>In |                                                        | See Details                           |
| R015      | Arm          |                                |   |                |                                                        | Book Now<br>From \$18.00*             |
|           |              |                                |   |                |                                                        | available                             |
| Map       | Red<br>Lodge | Campsite                       | 8 | 44 Back-       |                                                        | See Details                           |
| R016      | Arm          |                                |   | In             |                                                        | Book Now<br>From \$18.00*             |
|           |              |                                |   |                |                                                        | available                             |
| Map       | Red<br>Lodge | Campsite                       | 8 | 54 Back-<br>In |                                                        | See Details                           |
| R017      | Arm          |                                |   |                |                                                        | Book Now<br>From \$18.00*             |
|           |              |                                |   |                |                                                        | available                             |
| Map       | Red<br>Lodge | Campsite                       | 8 | 45 Back-       |                                                        | See Details                           |
| R018      | Arm          |                                |   | In             |                                                        | Book Now<br>From \$18.00*             |
|           |              |                                |   |                |                                                        | available                             |
| Map       | Red<br>Lodge | Campsite                       | 8 | 38 Back-       |                                                        |                                       |
| R019      | Arm          | cumpsite                       | 0 | In             |                                                        | See Details DY Rook Now From \$18.00* |
|           |              |                                |   |                |                                                        | available                             |
| Map       | Red          |                                |   | 43 Back-       |                                                        | See Details                           |
| R021      | Lodge<br>Arm | Campsite                       | 8 | In             | <b>™</b> ##                                            | Book Now                              |
|           |              |                                |   |                |                                                        | From \$18.00*                         |
|           |              |                                |   |                |                                                        | available                             |
| Map       | Red<br>Lodge | Campsite                       | 8 | 40 Back-       |                                                        | See Details                           |
| R022      | Arm          | unun munana 🗲 dage (CBBA) (CP) |   | In             |                                                        | Book Now                              |
|           |              |                                |   |                |                                                        | From \$18.00*                         |