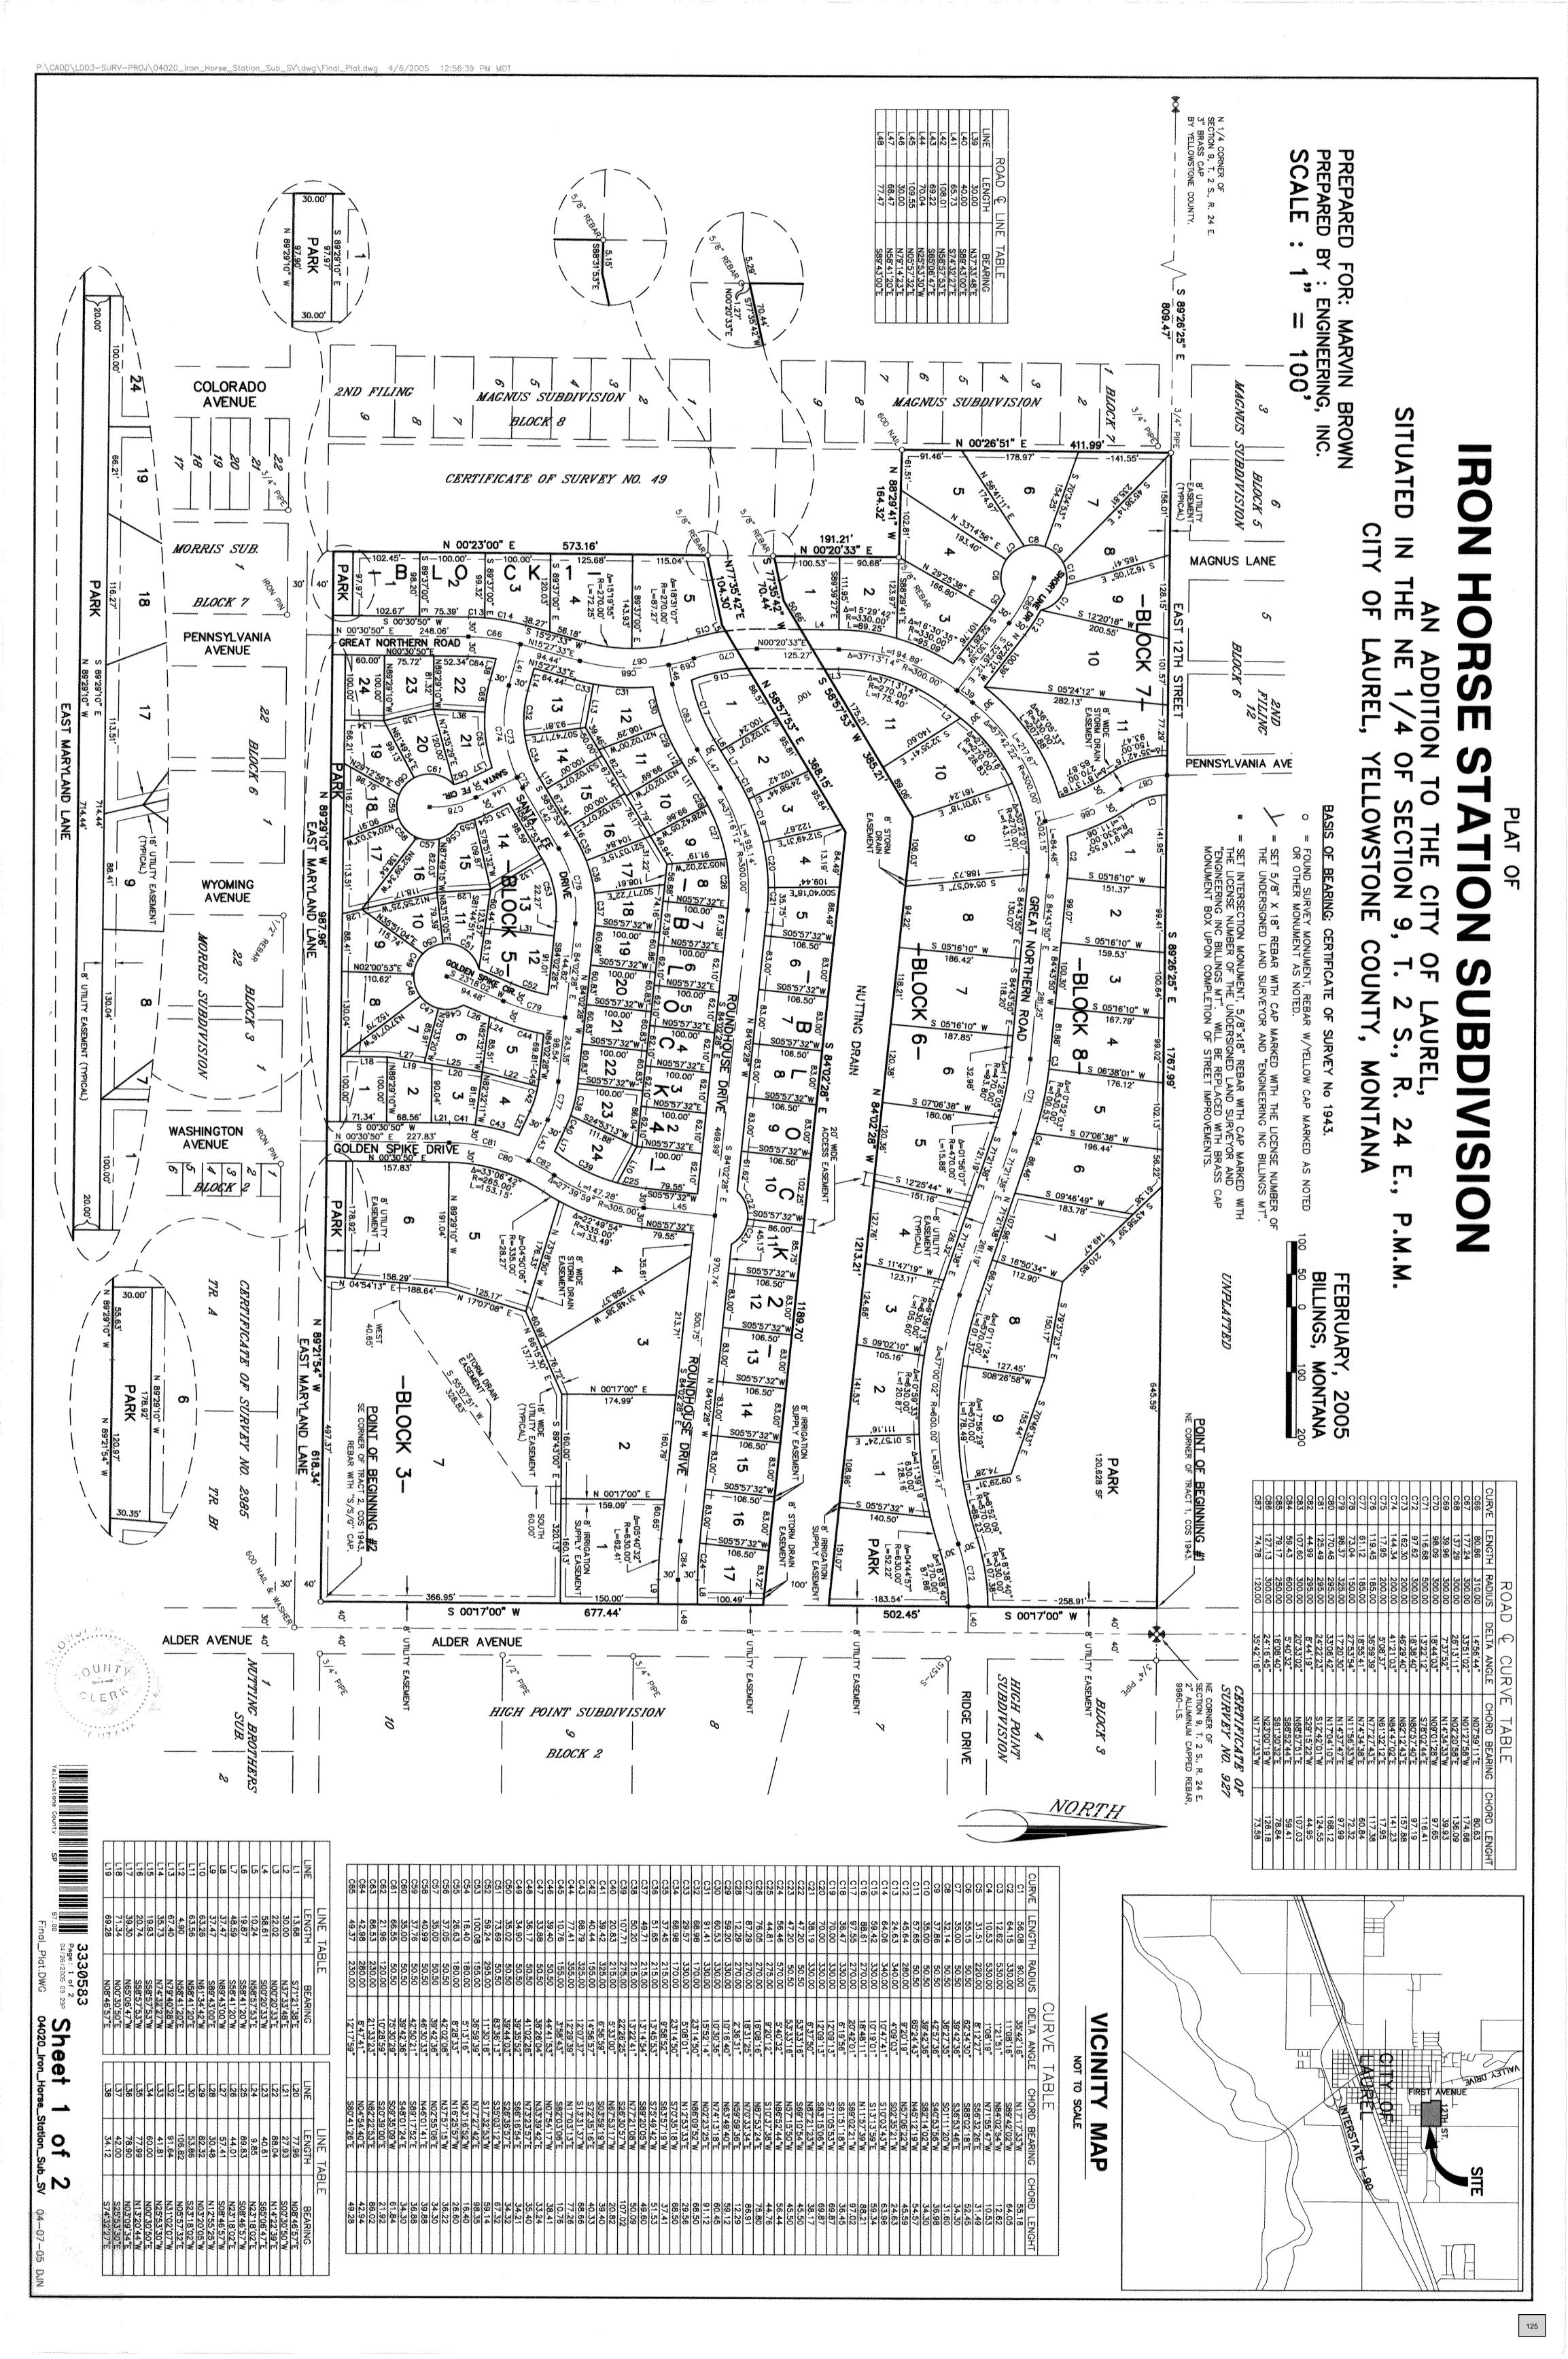

### **Public Hearing**

- 3. Public Hearing On A Resolution Granting A Variance To The Minimum Lot Size Requirement For Property Located Within The City Of Laurel's Community Commercial Zoning District For Property Located At 503 Fir Avenue/1313 E. Main Street, Within The City Of Laurel.
- 4. Public Hearing On A Resolution Approving Zone Changes For Block 7, Lots 3-11 Iron Horse Station Subdivision, Phase II, An Addition To The City Of Laurel.

### **Scheduled Matters**

- 11. Appointment of Josh Anderson to the Laurel Police Reserves.
- 12. Resolution No. R21-14: A Resolution Declaring Certain City Property "Surplus" Available For Sale Or Trade To The Public Or Other Governmental Entities Or Vendors.
- 13. Resolution No. R21-15: A Resolution Granting A Variance To The Minimum Lot Size Requirement For Property Located Within The City Of Laurel's Community Commercial Zoning District For Property Located At 503 Fir Avenue/1313 E. Main Street, Within The City Of Laurel.
- 14. Resolution No. R21-16: A Resolution Approving Zone Changes For Block 7, Lots 3-11 Iron Horse Station Subdivision, Phase II, An Addition To The City Of Laurel.
- 15. Resolution R21-17: A Resolution Of The City Council Approving A Task Order For KLJ Engineering Inc. To Authorize Work On The Water Storage Tank Roof Recoat Project For The City Of Laurel.