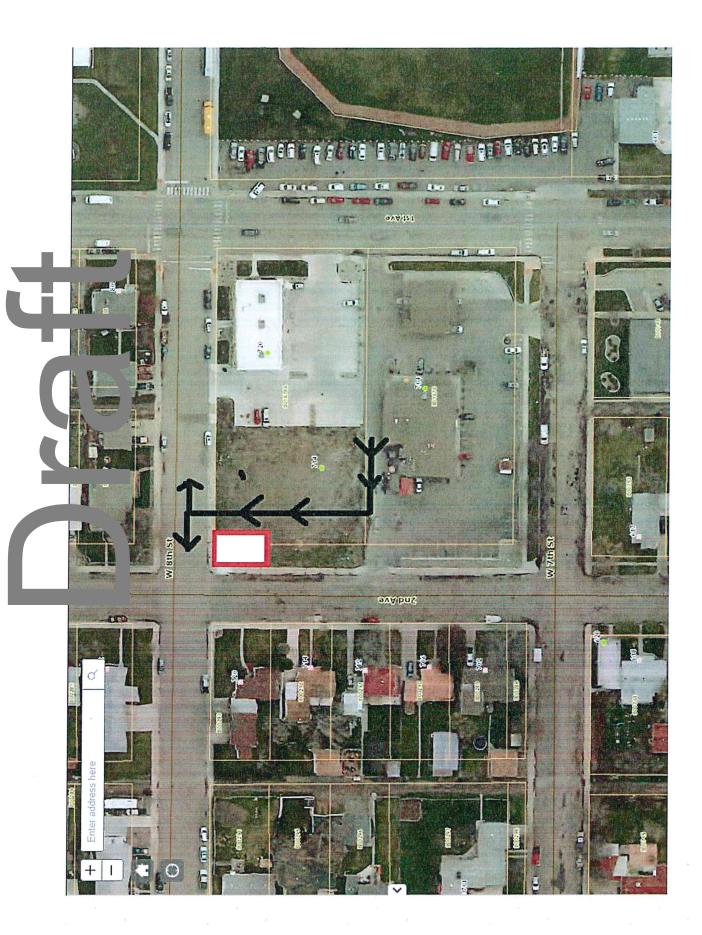

Ron had concerns about the driveway and traffic direction. Suggested moving the stand to the interior of the lot

• The future plan is to build another full structure on the back of the lot, with a drive through off of 2<sup>nd</sup> Avenue. The Soda Station operation will then be located within the building.

Ron remembered a previous discussion at City Council about ingress/egress and the issues it poses.

• The plan with the second building is to have a parking lot to the west of the building, which will have the cars stacked for the drive-thru within the parking lot.

Nick restated the conditions of approval:

- Moving the structure to the interior of the lot
- Must begin construction of future permanent structure within 12 months of Conditional Land Use approval.
- Establish a bathroom agreement with nearby business.
- Hook-up to city services (Water and Sewer)