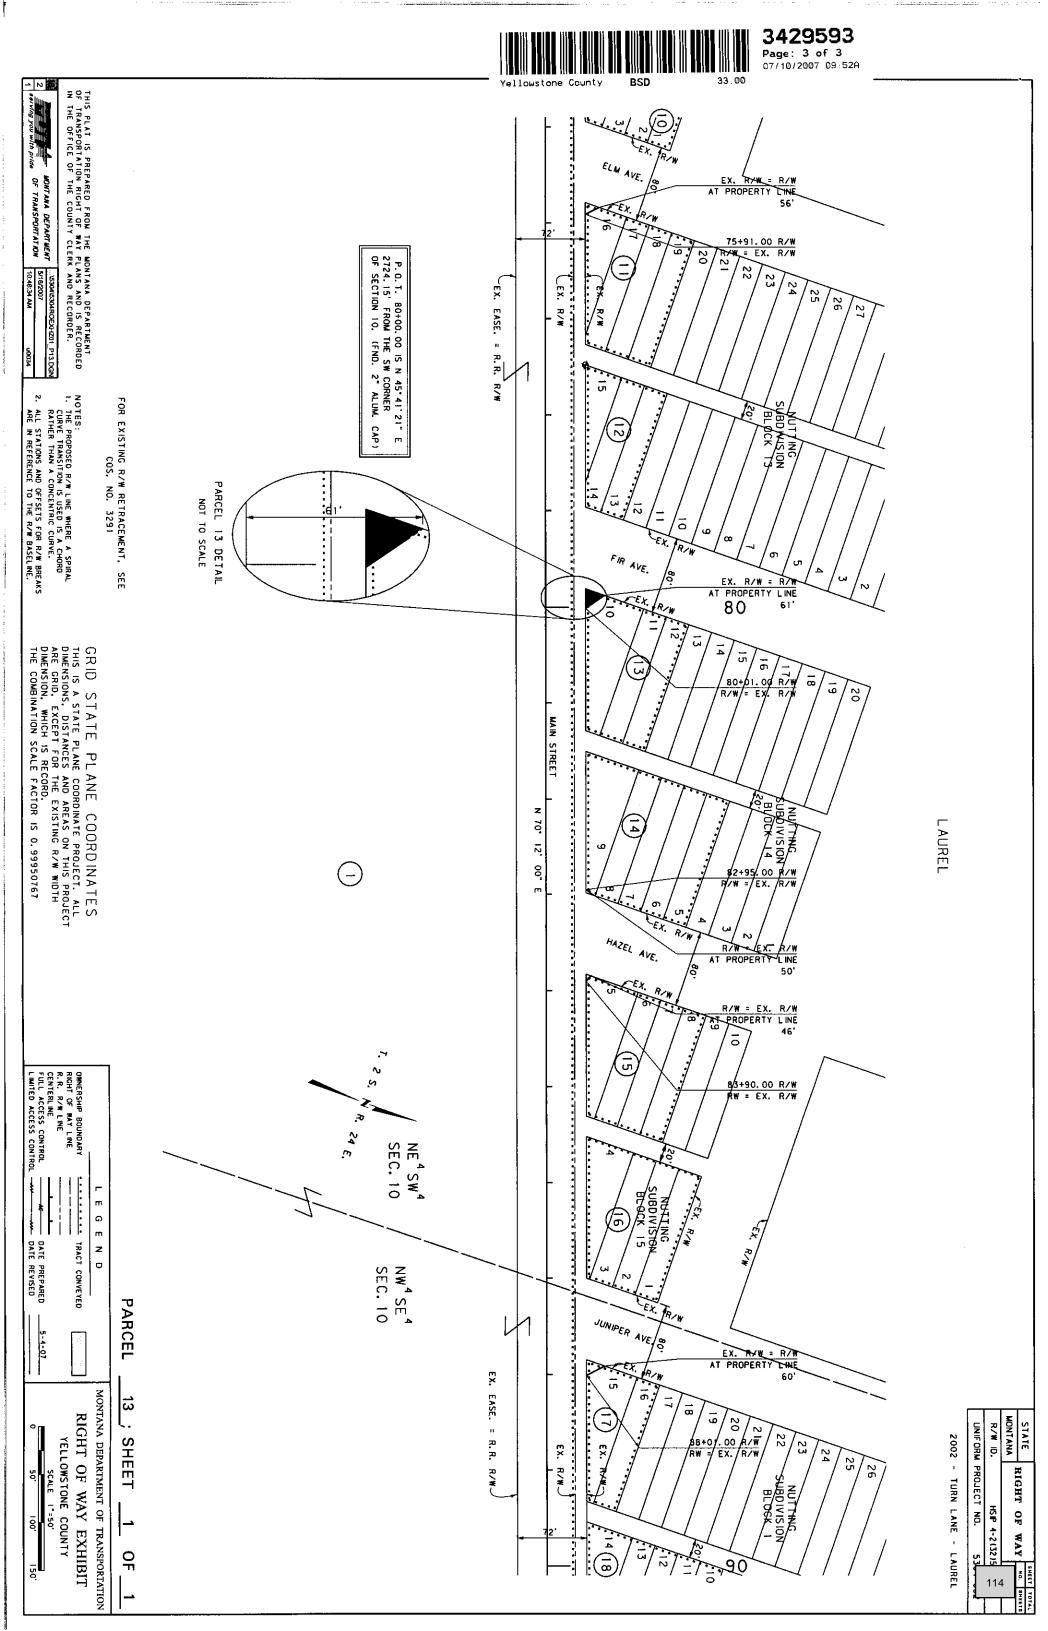

### **Public Hearing**

- 3. Public Hearing On A Resolution Granting A Variance To The Minimum Lot Size Requirement For Property Located Within The City Of Laurel's Community Commercial Zoning District For Property Located At 503 Fir Avenue/1313 E. Main Street, Within The City Of Laurel.
- 4. Public Hearing On A Resolution Approving Zone Changes For Block 7, Lots 3-11 Iron Horse Station Subdivision, Phase II, An Addition To The City Of Laurel.

### **Scheduled Matters**

- 11. Appointment of Josh Anderson to the Laurel Police Reserves.
- 12. Resolution No. R21-14: A Resolution Declaring Certain City Property "Surplus" Available For Sale Or Trade To The Public Or Other Governmental Entities Or Vendors.
- 13. Resolution No. R21-15: A Resolution Granting A Variance To The Minimum Lot Size Requirement For Property Located Within The City Of Laurel's Community Commercial Zoning District For Property Located At 503 Fir Avenue/1313 E. Main Street, Within The City Of Laurel.
- 14. Resolution No. R21-16: A Resolution Approving Zone Changes For Block 7, Lots 3-11 Iron Horse Station Subdivision, Phase II, An Addition To The City Of Laurel.
- 15. Resolution R21-17: A Resolution Of The City Council Approving A Task Order For KLJ Engineering Inc. To Authorize Work On The Water Storage Tank Roof Recoat Project For The City Of Laurel.