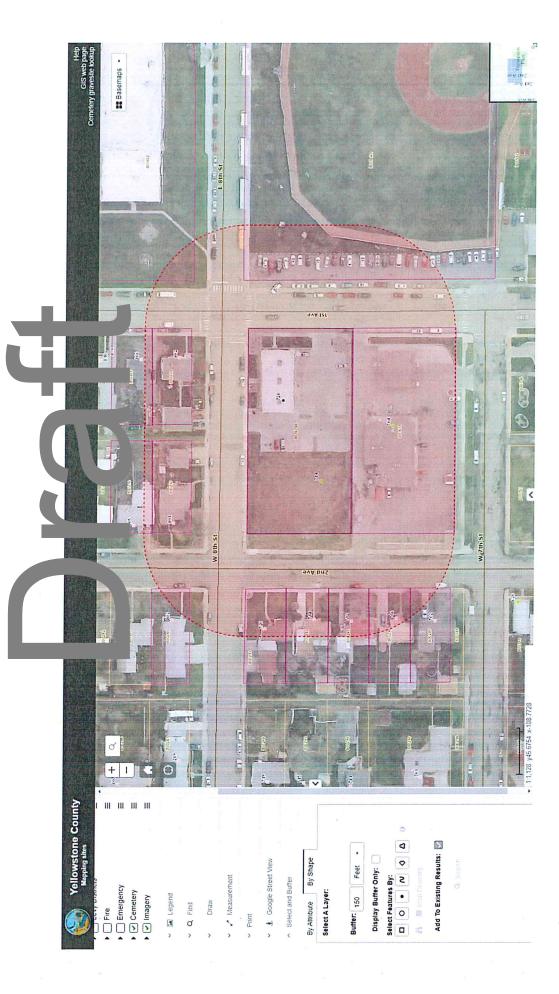

Basemaps • 8005H2A 263100 25000 E 8th St 805 918 01750 607000 120 ŧ. 800215 830217 £ < 103 W 8th St 3. 803 7 730 800289 500744 Soda Station Kiosk – Overhead Map with 150ft Buff - 11,128 y45 6767 x-108 7741 \$00333 +1 Yellowstone County Mapping sites 111 111 111 111 Select Features By:
□ ○ • № ♦ △ Add To Existing Results: 🔯 Buffer: 150 Feet • Display Buffer Only: By Attribute By Shape ◆ ♣ Google Street View Measurement Select and Buffer Fire

Emergency

Cemetery Select A Layer: regend ~ V Q Find

11