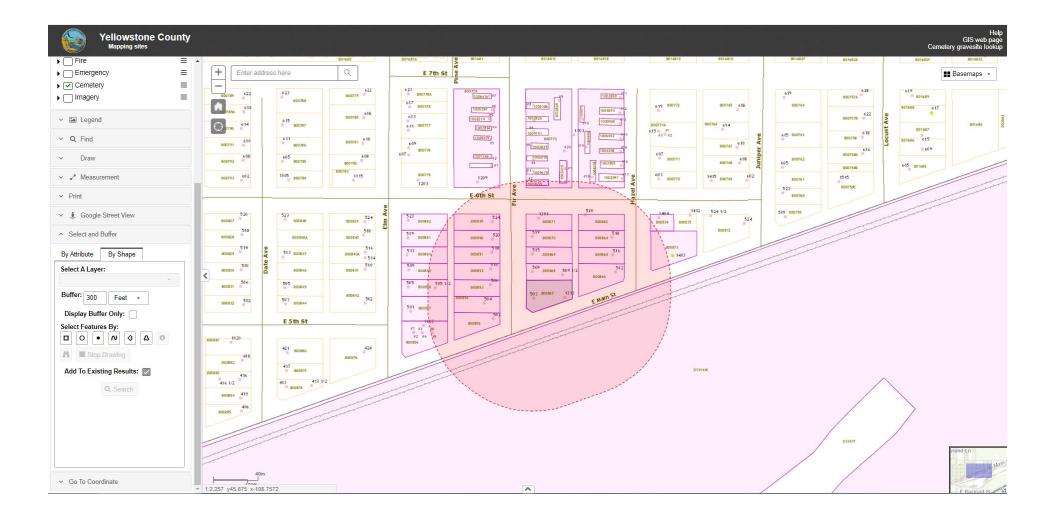

Basemaps • 8005H2A 263100 25000 E 8th St 805 918 01750 607000 120 ŧ. 800215 830217 £ < 103 W 8th St 3. 803 7 730 800289 500744 Soda Station Kiosk – Overhead Map with 150ft Buff - 11,128 y45 6767 x-108 7741 \$00333 +1 Yellowstone County Mapping sites 111 111 111 111 Select Features By:
□ ○ • № ♦ △ Add To Existing Results: 🔯 Buffer: 150 Feet • Display Buffer Only: By Attribute By Shape ◆ ♣ Google Street View Measurement Select and Buffer Fire

Emergency

Cemetery Select A Layer: regend ~ V Q Find

11