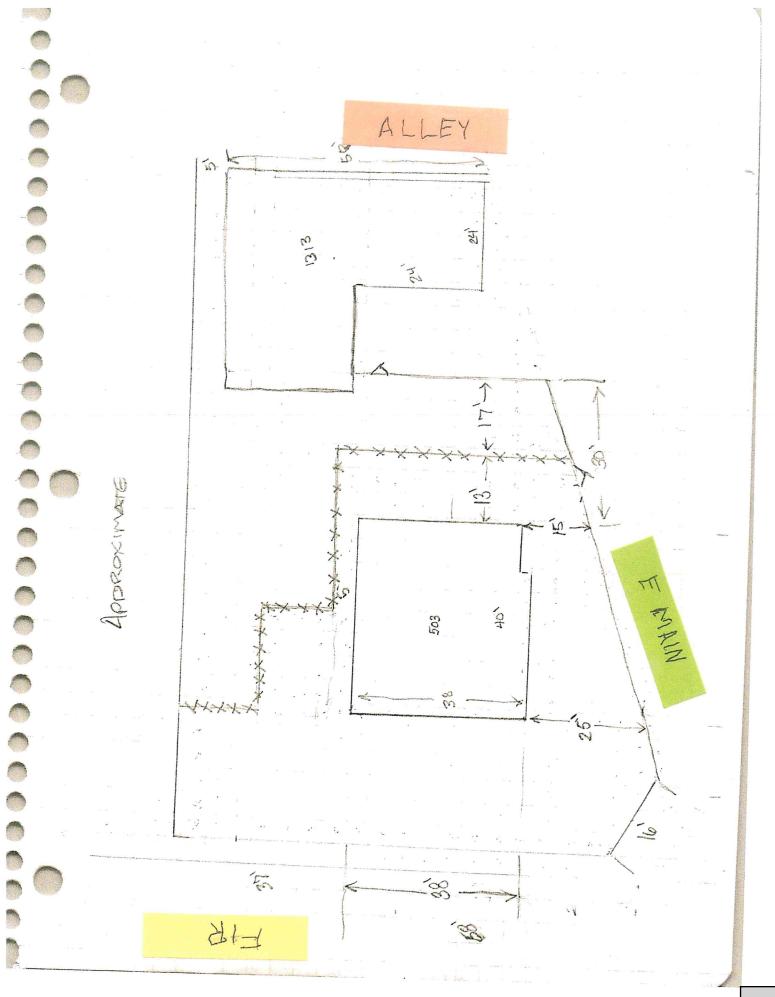

### **Public Hearing**

- 3. Public Hearing On A Resolution Granting A Variance To The Minimum Lot Size Requirement For Property Located Within The City Of Laurel's Community Commercial Zoning District For Property Located At 503 Fir Avenue/1313 E. Main Street, Within The City Of Laurel.
- 4. Public Hearing On A Resolution Approving Zone Changes For Block 7, Lots 3-11 Iron Horse Station Subdivision, Phase II, An Addition To The City Of Laurel.