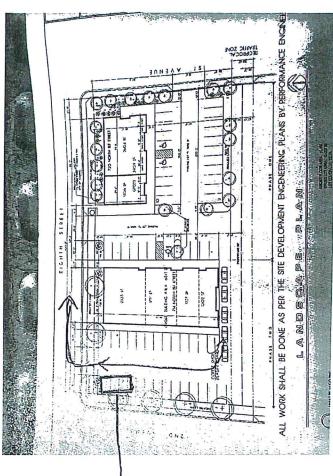

- The location of the proposed beverage kiosk is zoned as Community Commercial (CC)
- The Purpose of Community Commercial zoning is primarily to "accommodate community retail, service and office facilities offering a greater variety than would normally be found in a neighborhood or convenience retail development."
- The Applicant has contacted the neighboring property owner to discuss driveway access for site traffic flow.
- The Applicant has received approval for two parking spaces, with more allocated if necessary.
- The applicant has provided a concept site plan and photos of the proposed kiosk.
- The concept plan and proposed stand pictures do not appear as if they will negatively impact the surrounding neighborhood by changing community character, lighting, or noise.
- The only mention of kiosks in the Laurel Municipal Zoning Code is within the Off-Street Parking Code.

Ron had concerns about the driveway and traffic direction. Suggested moving the stand to the interior of the lot

• The future plan is to build another full structure on the back of the lot, with a drive through off of 2<sup>nd</sup> Avenue. The Soda Station operation will then be located within the building.

Ron remembered a previous discussion at City Council about ingress/egress and the issues it poses.

• The plan with the second building is to have a parking lot to the west of the building, which will have the cars stacked for the drive-thru within the parking lot.