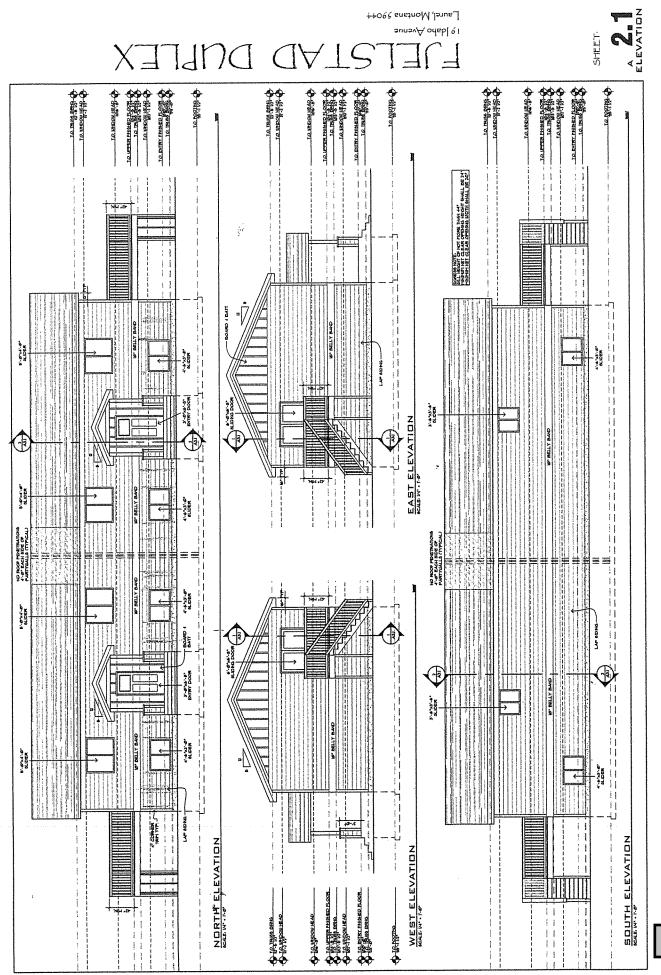

Sim: lar design one of 8 buildings Colors to Match existing 4-Plex Will be 13 Parking spaces ON-site commercial Parking Joint-use and side street in Front of Building

AMERICAN TITLE & ESCROW 1001 S. 24th St. West, Creekside Building # 2, Suite #200 Billings, MT 59102 (406) 248-7877 Fax: (406) 248-7875 billings@amtitlemontana.com