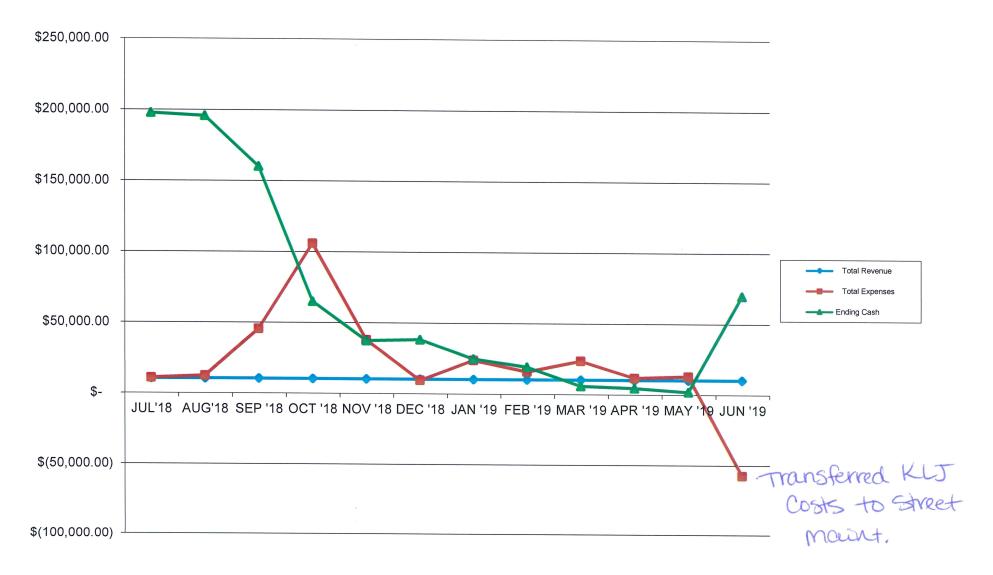

# Item Attachment Documents:

6. Review and approve the June 2019 Financial Statements.

08/05/19 16:54:32

#### CITY OF LAUREL Cash Report For the Accounting Period: 6/19

Page: 1 of 4 Report ID: L160

|                                                   | Beginning    |            | Transfers  |           | Transfers  | Ending       |
|---------------------------------------------------|--------------|------------|------------|-----------|------------|--------------|
| Fund/Account                                      | Balance      | Received   | In         | Disbursed | Out        | Balance      |
| .000 GENERAL                                      |              |            |            |           |            |              |
| 101000 Cash - Operating                           | 728,120.45   | 506,820.73 | 477,313.24 | 3,674.14  | 480,168.82 | 1,228,411.4  |
| 101030 Cash-Fire Dept                             | -25,817.92   | 0.00       | 25,819.00  | 0.00      | 0.00       | 1.0          |
| 101070 Cash-Insect Control                        | 2,534.66     | 0.00       | 0.00       | 0.00      | 0.00       | 2,534.6      |
| 101080 Cash-Library Donations                     | 13,528.37    | 0.00       | 0.00       | 0.00      | 0.00       | 13,528.3     |
| 101090 Cash-Park Dedication                       | 528.05       | 0.00       | 0.00       | 0.00      | 0.00       | 528.0        |
| 101110 Cash-Ambulance Donations                   | 9,995.03     | 0.00       | 0.00       | 0.00      | 0.00       | 9,995.0      |
| 101115 Cash-Fire Dept. Donations                  | 12,024.01    | 0.00       | 0.00       | 0.00      | 0.00       | 12,024.0     |
| 101116 Cash-Police Dept. Donations                | 353.68       | 0.00       | 0.00       | 0.00      | 0.00       | 353.6        |
| 101170 Cash-Court Bonds Pending                   | 5,873.00     | 2,137.00   | 0.00       | 0.00      | 0.00       | 8,010.0      |
| 101180 Cash - Restitution (Court)                 | 3,521.00     | 673.18     | 0.00       | 0.00      | 0.00       | 4,194.1      |
| 102135 Building Dept - Cash Restricted            | 8,343.34     | 0.00       | 0.00       | 0.00      | 0.00       | 8,343.3      |
| 103000 Petty Cash                                 | 700.00       | 0.00       | 0.00       | 0.00      | 0.00       | 700.0        |
| Total Fund                                        | 759,703.67   | 509,630.91 | 503,132.24 | 3,674.14  | 480,168.82 | 1,288,623.8  |
| 190 COMP. INSURANCE                               |              |            |            |           |            |              |
| 101000 Cash - Operating                           | 28,312.17    | 7,354.00   | 0.00       | 0.00      | 0.00       | 35,666.1     |
| 250 PLANNING                                      |              |            |            |           |            |              |
| 101000 Cash - Operating                           | -15,821.14   | 38,480.77  | 15,386.32  | 2,950.85  | 8,243.35   | 26,851.7     |
| 260 EMERGENCY DISASTER                            |              |            |            |           |            |              |
| 101000 Cash - Operating                           | 175,514.55   | 180.81     | 0.00       | 0.00      | 6,350.00   | 169,345.3    |
| 310 TAX INCREMENT-Business Dist.                  |              |            |            |           |            |              |
| 101000 Cash - Operating                           | 1,942,454.60 | 71,257.54  | 0.00       | 0.00      | 60,438.94  | 1,953,273.2  |
| 102101 Cash/TIFD/Technical Assistance             | -1,889.82    | 0.00       | 1,890.00   | 0.00      | 0.00       | 0.1          |
| 102102 Cash/TIFD/Facade Program                   | 2,347.67     | 0.00       | 0.00       | 0.00      | 0.00       | 2,347.6      |
| Total Fund                                        | 1,942,912.45 | 71,257.54  | 1,890.00   |           | 60,438.94  | 1,955,621.0  |
| 350 LOCAL GOVERNMENT STUDY COMMISSION             |              |            |            |           |            |              |
| 101000 Cash - Operating                           | 12.60        | 0.00       | 0.00       | 0.00      | 0.00       | 12.60        |
| 370 EMPLOYER CONTRIB-P.E.R.S                      |              |            |            |           |            |              |
| 101000 Cash - Operating                           | 30,717.10    | 6,206.09   | 0.00       | 0.00      | 5,971.07   | 30,952.12    |
| 371 EMPLOYER CONTRIB-GROUP HEALTH                 |              |            |            |           |            |              |
| 101000 Cash - Operating                           | 206,186.13   | 14,342.01  | 0.00       | 0.00      | 200,000.00 | 20,528.14    |
| 372 PERMISSIVE MEDICAL LEVY                       | at - 1       |            |            |           |            |              |
| 101000 Cash - Operating                           | 239,718.34   | 11,162.89  | 0.00       | 0.00      | 245,778.18 | 5,103.05     |
| 390 DRUG FORFEITURE                               |              |            |            |           |            |              |
| 101000 Cash - Operating                           | 474.37       | 0.47       | 0.00       | 0.00      | 0.00       | 474.84       |
| 399 CITY PARKING FUND                             |              |            |            |           |            |              |
| 101000 Cash - Operating                           | 14,348.90    | 14.36      | 0.00       | 0.00      | 0.00       | 14,363.26    |
| 400 LIGHT DISTRICT #2                             |              |            |            |           |            |              |
| 101000 Cash - Operating                           | 124,135.44   | 993.82     | 0.00       | 0.00      | 6,522.92   | 118,606.34   |
| 401 LIGHT DISTRICT #3                             |              |            |            |           |            |              |
| 101000 Cash - Operating                           | 51,572.52    | 960.92     | 0.00       | 0.00      | 3,745.78   | 48,787.66    |
| 1                                                 | ,            |            |            |           | -,         | ,            |
| 500 STREET MAINTENANCE                            |              |            | 36,481.98  | 151.91    | 347,964.79 | 1,658,138.83 |
| 500 STREET MAINTENANCE<br>101000 Cash - Operating | 1,950,347.34 | 19,426.21  | 30,481.98  |           |            |              |
| 101000 Cash - Operating                           | 1,950,347.34 | 19,426.21  | 36,481.98  | 151.91    | 347,904.79 | 1,050,150.05 |
|                                                   | 1,950,347.34 | 19,426.21  | 0.00       | 0.00      | 114.98     | 22,051.63    |