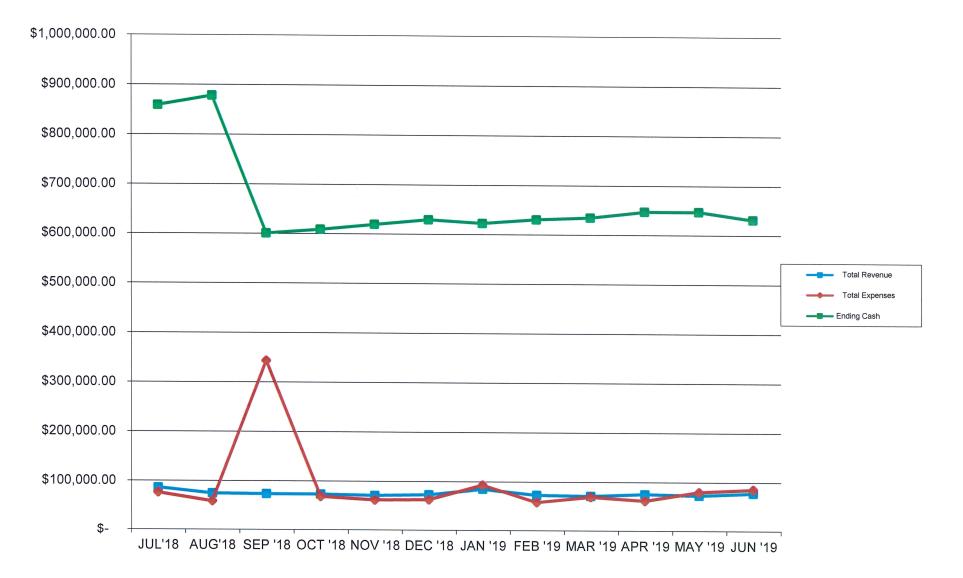

# Item Attachment Documents:

6. Review and approve the June 2019 Financial Statements.

08/05/19 16:54:32