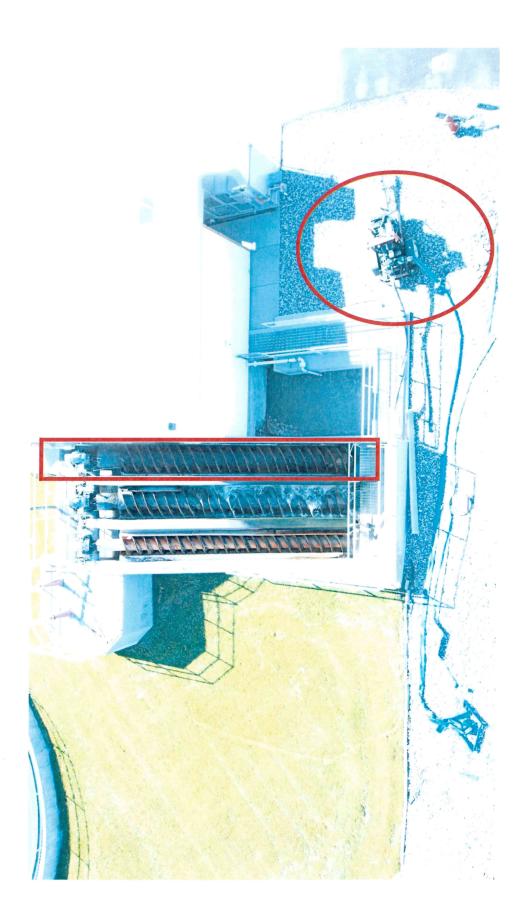

#### Recommendation for Lift Screw Replacement

Mayor Nelson,

The City of Laurel's Wastewater Treatment Plant operates three archenemies lift screws that elevates all of the wastewater from the City of Laurel's sewer system. This elevated wastewater then gravity flows through the rest of the treatment trains and then discharges into the Yellowstone River.

I was informed that one of the three screw's anchoring bolts had loosened up and needed to be retightened. In the 15 years I have been here, we have never had to perform this type of work. I asked that a contractor be selected and to find out why the bolts came loose. During the retightening of the anchor bolts it was noticed that he main shaft for the screw was bent. I then had KLJ Engineering work with Tim Reiter to come up with a solution to this issue. They contacted the original 1986 supplier to see what could be done and it was determined that having a bent shaft was unrepairable. We are not able to seek out a different supplier as these screws and the mounting system are proprietary to this supplier.

These screws have been on the list for repairs for some time. With all the DEQ requirements and the past projects, we have not been able to deal with these screws until now. I am recommending an emergency repair of the screw that has been taken out of service. The City will purchase the replacement screw and then we will have to get quotes to have the labor performed once the screw has been delivered. There is about a 12 week wait time before delivery after the order is placed. This time frame put us out to the end of October and we will need to have new concrete poured to properly install the new screw. This work has to take place before freezing temperatures for proper cure times for the concrete.

Please see the attached quote and picture of the screws.

Thank you, Kurt Markegard

Kurt Markegard Public Works Director

One wastewater screw (red rectangle) has a bent shaft and needs to be replaced. We have an emergency bypass pump (red circle) set up for high flows if needed.