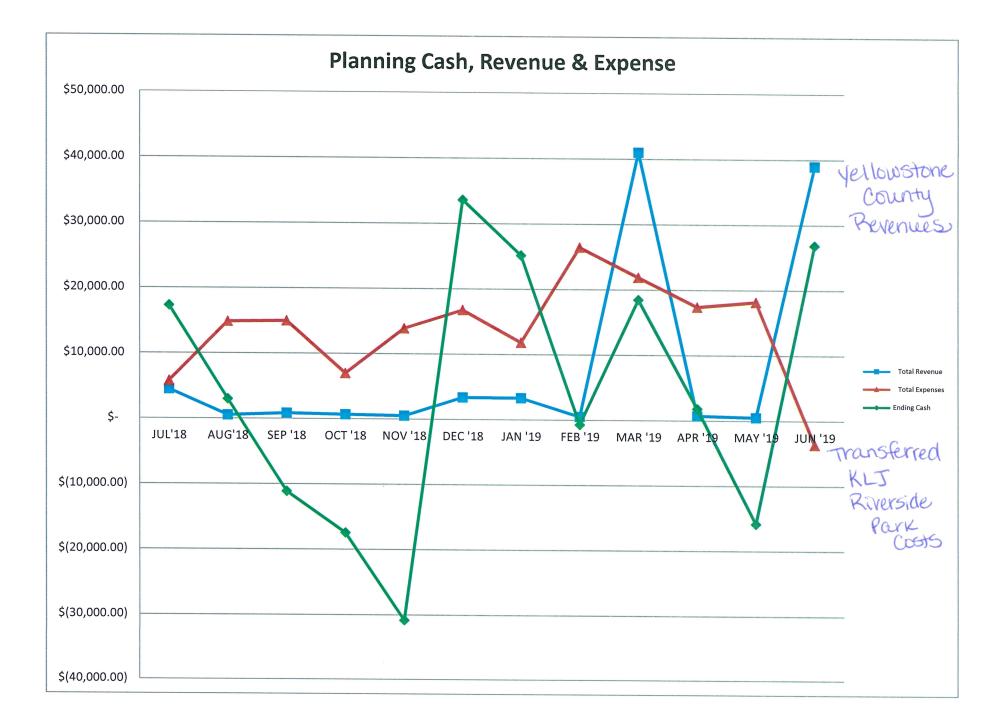

# Item Attachment Documents:

6. Review and approve the June 2019 Financial Statements.

08/05/19 16:54:32

#### CITY OF LAUREL Cash Report For the Accounting Period: 6/19

Page: 1 of 4 Report ID: L160

|                                                   | Beginning    |            | Transfers  |           | Transfers  | Ending       |
|---------------------------------------------------|--------------|------------|------------|-----------|------------|--------------|
| Fund/Account                                      | Balance      | Received   | In         | Disbursed | Out        | Balance      |
| .000 GENERAL                                      |              |            |            |           |            |              |
| 101000 Cash - Operating                           | 728,120.45   | 506,820.73 | 477,313.24 | 3,674.14  | 480,168.82 | 1,228,411.4  |
| 101030 Cash-Fire Dept                             | -25,817.92   | 0.00       | 25,819.00  | 0.00      | 0.00       | 1.0          |
| 101070 Cash-Insect Control                        | 2,534.66     | 0.00       | 0.00       | 0.00      | 0.00       | 2,534.6      |
| 101080 Cash-Library Donations                     | 13,528.37    | 0.00       | 0.00       | 0.00      | 0.00       | 13,528.3     |
| 101090 Cash-Park Dedication                       | 528.05       | 0.00       | 0.00       | 0.00      | 0.00       | 528.0        |
| 101110 Cash-Ambulance Donations                   | 9,995.03     | 0.00       | 0.00       | 0.00      | 0.00       | 9,995.0      |
| 101115 Cash-Fire Dept. Donations                  | 12,024.01    | 0.00       | 0.00       | 0.00      | 0.00       | 12,024.0     |
| 101116 Cash-Police Dept. Donations                | 353.68       | 0.00       | 0.00       | 0.00      | 0.00       | 353.6        |
| 101170 Cash-Court Bonds Pending                   | 5,873.00     | 2,137.00   | 0.00       | 0.00      | 0.00       | 8,010.0      |
| 101180 Cash - Restitution (Court)                 | 3,521.00     | 673.18     | 0.00       | 0.00      | 0.00       | 4,194.1      |
| 102135 Building Dept - Cash Restricted            | 8,343.34     | 0.00       | 0.00       | 0.00      | 0.00       | 8,343.3      |
| 103000 Petty Cash                                 | 700.00       | 0.00       | 0.00       | 0.00      | 0.00       | 700.0        |
| Total Fund                                        | 759,703.67   | 509,630.91 | 503,132.24 | 3,674.14  | 480,168.82 | 1,288,623.8  |
| 190 COMP. INSURANCE                               |              |            |            |           |            |              |
| 101000 Cash - Operating                           | 28,312.17    | 7,354.00   | 0.00       | 0.00      | 0.00       | 35,666.1     |
| 250 PLANNING                                      |              |            |            |           |            |              |
| 101000 Cash - Operating                           | -15,821.14   | 38,480.77  | 15,386.32  | 2,950.85  | 8,243.35   | 26,851.7     |
| 260 EMERGENCY DISASTER                            |              |            |            |           |            |              |
| 101000 Cash - Operating                           | 175,514.55   | 180.81     | 0.00       | 0.00      | 6,350.00   | 169,345.3    |
| 310 TAX INCREMENT-Business Dist.                  |              |            |            |           |            |              |
| 101000 Cash - Operating                           | 1,942,454.60 | 71,257.54  | 0.00       | 0.00      | 60,438.94  | 1,953,273.2  |
| 102101 Cash/TIFD/Technical Assistance             | -1,889.82    | 0.00       | 1,890.00   | 0.00      | 0.00       | 0.1          |
| 102102 Cash/TIFD/Facade Program                   | 2,347.67     | 0.00       | 0.00       | 0.00      | 0.00       | 2,347.6      |
| Total Fund                                        | 1,942,912.45 | 71,257.54  | 1,890.00   |           | 60,438.94  | 1,955,621.0  |
| 350 LOCAL GOVERNMENT STUDY COMMISSION             |              |            |            |           |            |              |
| 101000 Cash - Operating                           | 12.60        | 0.00       | 0.00       | 0.00      | 0.00       | 12.60        |
| 370 EMPLOYER CONTRIB-P.E.R.S                      |              |            |            |           |            |              |
| 101000 Cash - Operating                           | 30,717.10    | 6,206.09   | 0.00       | 0.00      | 5,971.07   | 30,952.12    |
| 371 EMPLOYER CONTRIB-GROUP HEALTH                 |              |            |            |           |            |              |
| 101000 Cash - Operating                           | 206,186.13   | 14,342.01  | 0.00       | 0.00      | 200,000.00 | 20,528.14    |
| 372 PERMISSIVE MEDICAL LEVY                       | at - 1       |            |            |           |            |              |
| 101000 Cash - Operating                           | 239,718.34   | 11,162.89  | 0.00       | 0.00      | 245,778.18 | 5,103.05     |
| 390 DRUG FORFEITURE                               |              |            |            |           |            |              |
| 101000 Cash - Operating                           | 474.37       | 0.47       | 0.00       | 0.00      | 0.00       | 474.84       |
| 399 CITY PARKING FUND                             |              |            |            |           |            |              |
| 101000 Cash - Operating                           | 14,348.90    | 14.36      | 0.00       | 0.00      | 0.00       | 14,363.26    |
| 400 LIGHT DISTRICT #2                             |              |            |            |           |            |              |
| 101000 Cash - Operating                           | 124,135.44   | 993.82     | 0.00       | 0.00      | 6,522.92   | 118,606.34   |
| 401 LIGHT DISTRICT #3                             |              |            |            |           |            |              |
| 101000 Cash - Operating                           | 51,572.52    | 960.92     | 0.00       | 0.00      | 3,745.78   | 48,787.66    |
| 1                                                 | ,            |            |            |           | -,         | ,            |
| 500 STREET MAINTENANCE                            |              |            | 36,481.98  | 151.91    | 347,964.79 | 1,658,138.83 |
| 500 STREET MAINTENANCE<br>101000 Cash - Operating | 1,950,347.34 | 19,426.21  | 30,481.98  |           |            |              |
| 101000 Cash - Operating                           | 1,950,347.34 | 19,426.21  | 36,481.98  | 151.91    | 347,904.79 | 1,050,150.05 |
|                                                   | 1,950,347.34 | 19,426.21  | 0.00       | 0.00      | 114.98     | 22,051.63    |