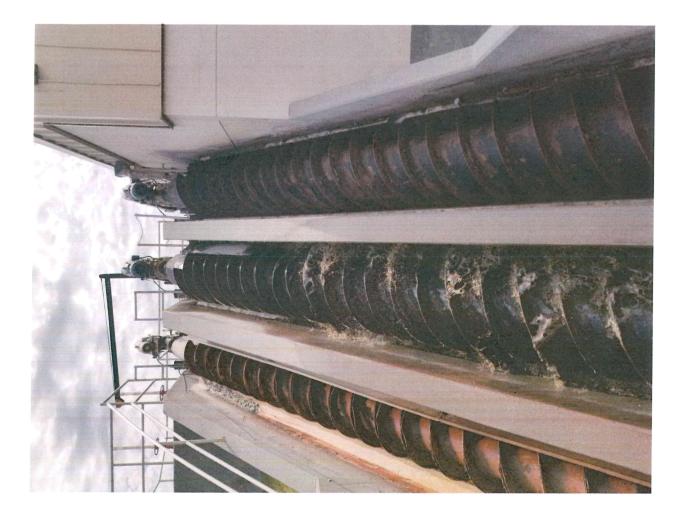

#### Recommendation for Lift Screw Replacement

Mayor Nelson,

The City of Laurel's Wastewater Treatment Plant operates three archenemies lift screws that elevates all of the wastewater from the City of Laurel's sewer system. This elevated wastewater then gravity flows through the rest of the treatment trains and then discharges into the Yellowstone River.

I was informed that one of the three screw's anchoring bolts had loosened up and needed to be retightened. In the 15 years I have been here, we have never had to perform this type of work. I asked that a contractor be selected and to find out why the bolts came loose. During the retightening of the anchor bolts it was noticed that he main shaft for the screw was bent. I then had KLJ Engineering work with Tim Reiter to come up with a solution to this issue. They contacted the original 1986 supplier to see what could be done and it was determined that having a bent shaft was unrepairable. We are not able to seek out a different supplier as these screws and the mounting system are proprietary to this supplier.

Please see the attached quote and picture of the screws.

Thank you, Kurt Markegard

Kurt Markegard Public Works Director

One wastewater screw (red rectangle) has a bent shaft and needs to be replaced. We have an emergency bypass pump (red circle) set up for high flows if needed.