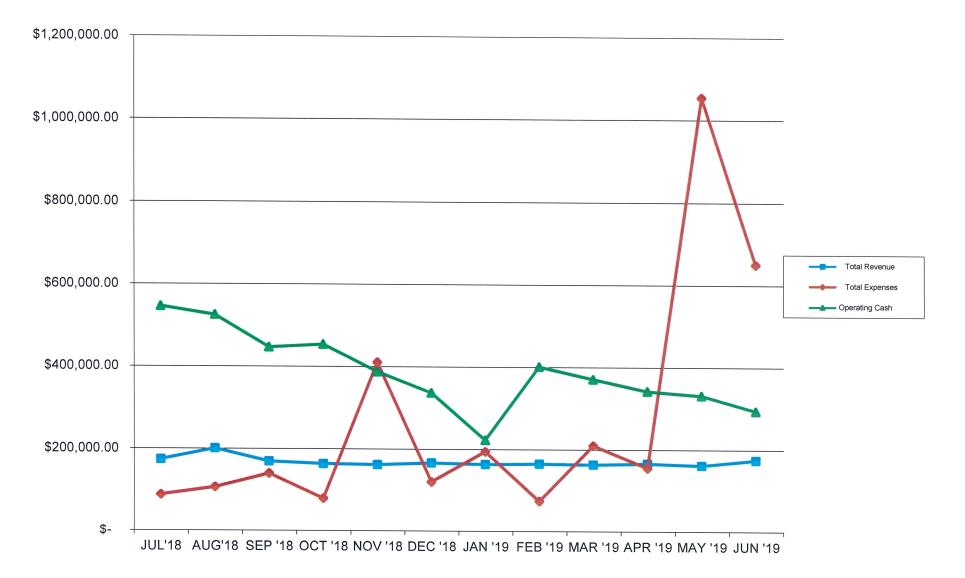

# Item Attachment Documents:

6. Review and approve the June 2019 Financial Statements.

08/05/19 16:54:32