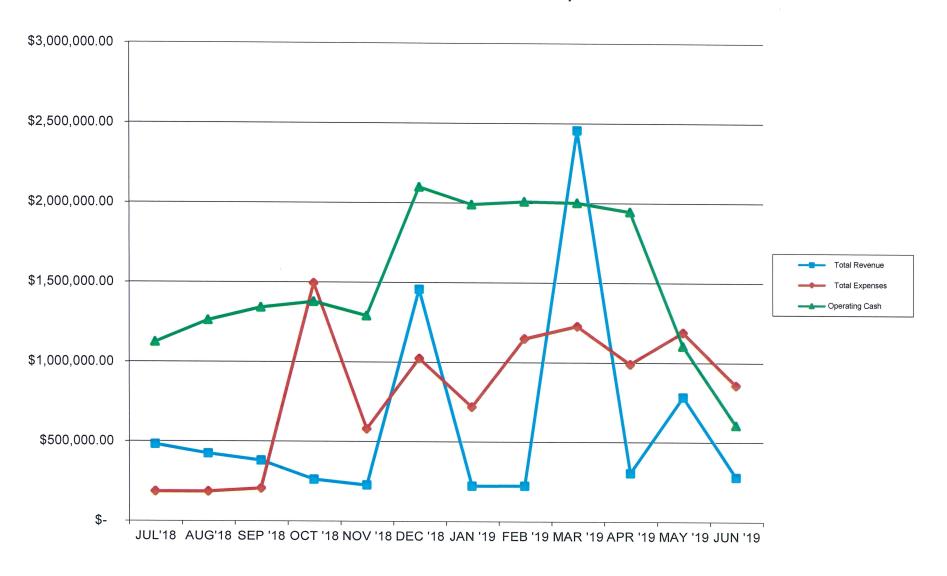

# Item Attachment Documents:

6. Review and approve the June 2019 Financial Statements.

08/05/19 16:54:32

#### CITY OF LAUREL Cash Report For the Accounting Period: 6/19

Page: 1 of 4 Report ID: L160

|                                                   | Beginning    |            | Transfers  |           | Transfers  | Ending       |
|---------------------------------------------------|--------------|------------|------------|-----------|------------|--------------|
| Fund/Account                                      | Balance      | Received   | In         | Disbursed | Out        | Balance      |
| .000 GENERAL                                      |              |            |            |           |            |              |
| 101000 Cash - Operating                           | 728,120.45   | 506,820.73 | 477,313.24 | 3,674.14  | 480,168.82 | 1,228,411.4  |
| 101030 Cash-Fire Dept                             | -25,817.92   | 0.00       | 25,819.00  | 0.00      | 0.00       | 1.0          |
| 101070 Cash-Insect Control                        | 2,534.66     | 0.00       | 0.00       | 0.00      | 0.00       | 2,534.6      |
| 101080 Cash-Library Donations                     | 13,528.37    | 0.00       | 0.00       | 0.00      | 0.00       | 13,528.3     |
| 101090 Cash-Park Dedication                       | 528.05       | 0.00       | 0.00       | 0.00      | 0.00       | 528.0        |
| 101110 Cash-Ambulance Donations                   | 9,995.03     | 0.00       | 0.00       | 0.00      | 0.00       | 9,995.0      |
| 101115 Cash-Fire Dept. Donations                  | 12,024.01    | 0.00       | 0.00       | 0.00      | 0.00       | 12,024.0     |
| 101116 Cash-Police Dept. Donations                | 353.68       | 0.00       | 0.00       | 0.00      | 0.00       | 353.6        |
| 101170 Cash-Court Bonds Pending                   | 5,873.00     | 2,137.00   | 0.00       | 0.00      | 0.00       | 8,010.0      |
| 101180 Cash - Restitution (Court)                 | 3,521.00     | 673.18     | 0.00       | 0.00      | 0.00       | 4,194.1      |
| 102135 Building Dept - Cash Restricted            | 8,343.34     | 0.00       | 0.00       | 0.00      | 0.00       | 8,343.3      |
| 103000 Petty Cash                                 | 700.00       | 0.00       | 0.00       | 0.00      | 0.00       | 700.0        |
| Total Fund                                        | 759,703.67   | 509,630.91 | 503,132.24 | 3,674.14  | 480,168.82 | 1,288,623.8  |
| 190 COMP. INSURANCE                               |              |            |            |           |            |              |
| 101000 Cash - Operating                           | 28,312.17    | 7,354.00   | 0.00       | 0.00      | 0.00       | 35,666.1     |
| 250 PLANNING                                      |              |            |            |           |            |              |
| 101000 Cash - Operating                           | -15,821.14   | 38,480.77  | 15,386.32  | 2,950.85  | 8,243.35   | 26,851.7     |
| 260 EMERGENCY DISASTER                            |              |            |            |           |            |              |
| 101000 Cash - Operating                           | 175,514.55   | 180.81     | 0.00       | 0.00      | 6,350.00   | 169,345.3    |
| 310 TAX INCREMENT-Business Dist.                  |              |            |            |           |            |              |
| 101000 Cash - Operating                           | 1,942,454.60 | 71,257.54  | 0.00       | 0.00      | 60,438.94  | 1,953,273.2  |
| 102101 Cash/TIFD/Technical Assistance             | -1,889.82    | 0.00       | 1,890.00   | 0.00      | 0.00       | 0.1          |
| 102102 Cash/TIFD/Facade Program                   | 2,347.67     | 0.00       | 0.00       | 0.00      | 0.00       | 2,347.6      |
| Total Fund                                        | 1,942,912.45 | 71,257.54  | 1,890.00   |           | 60,438.94  | 1,955,621.0  |
| 350 LOCAL GOVERNMENT STUDY COMMISSION             |              |            |            |           |            |              |
| 101000 Cash - Operating                           | 12.60        | 0.00       | 0.00       | 0.00      | 0.00       | 12.60        |
| 370 EMPLOYER CONTRIB-P.E.R.S                      |              |            |            |           |            |              |
| 101000 Cash - Operating                           | 30,717.10    | 6,206.09   | 0.00       | 0.00      | 5,971.07   | 30,952.12    |
| 371 EMPLOYER CONTRIB-GROUP HEALTH                 |              |            |            |           |            |              |
| 101000 Cash - Operating                           | 206,186.13   | 14,342.01  | 0.00       | 0.00      | 200,000.00 | 20,528.14    |
| 372 PERMISSIVE MEDICAL LEVY                       | at - 1       |            |            |           |            |              |
| 101000 Cash - Operating                           | 239,718.34   | 11,162.89  | 0.00       | 0.00      | 245,778.18 | 5,103.05     |
| 390 DRUG FORFEITURE                               |              |            |            |           |            |              |
| 101000 Cash - Operating                           | 474.37       | 0.47       | 0.00       | 0.00      | 0.00       | 474.84       |
| 399 CITY PARKING FUND                             |              |            |            |           |            |              |
| 101000 Cash - Operating                           | 14,348.90    | 14.36      | 0.00       | 0.00      | 0.00       | 14,363.26    |
| 400 LIGHT DISTRICT #2                             |              |            |            |           |            |              |
| 101000 Cash - Operating                           | 124,135.44   | 993.82     | 0.00       | 0.00      | 6,522.92   | 118,606.34   |
| 401 LIGHT DISTRICT #3                             |              |            |            |           |            |              |
| 101000 Cash - Operating                           | 51,572.52    | 960.92     | 0.00       | 0.00      | 3,745.78   | 48,787.66    |
| 1                                                 | ,            |            |            |           | -,         | ,            |
| 500 STREET MAINTENANCE                            |              |            | 36,481.98  | 151.91    | 347,964.79 | 1,658,138.83 |
| 500 STREET MAINTENANCE<br>101000 Cash - Operating | 1,950,347.34 | 19,426.21  | 30,481.98  |           |            |              |
| 101000 Cash - Operating                           | 1,950,347.34 | 19,426.21  | 36,481.98  | 151.91    | 347,904.79 | 1,050,150.05 |
|                                                   | 1,950,347.34 | 19,426.21  | 0.00       | 0.00      | 114.98     | 22,051.63    |