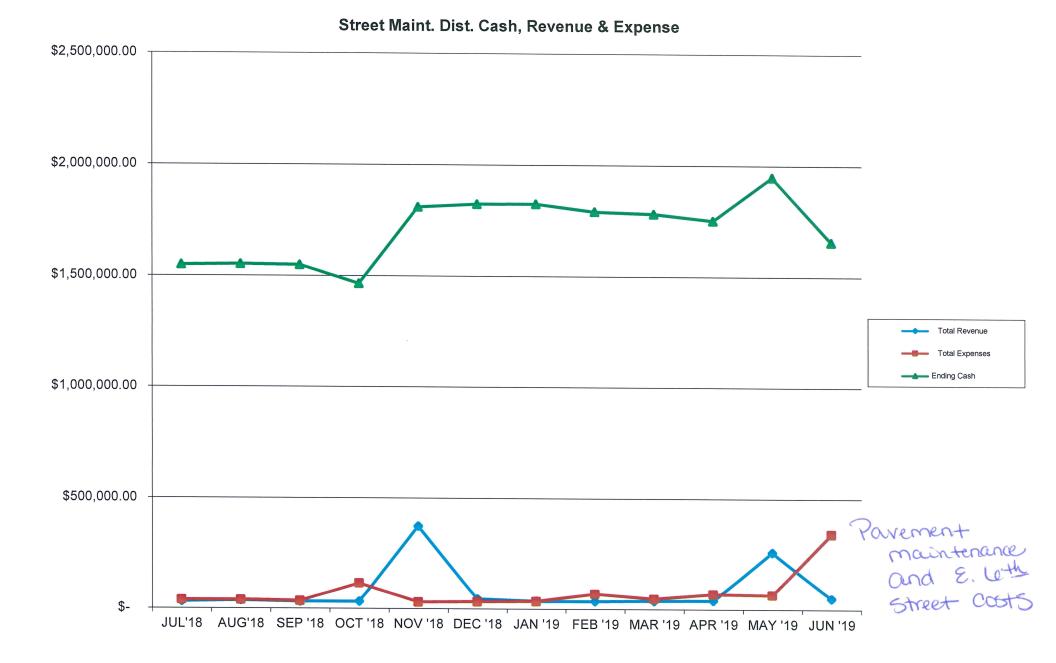

# Item Attachment Documents:

6. Review and approve the June 2019 Financial Statements.

08/05/19 16:54:32

#### CITY OF LAUREL Cash Report For the Accounting Period: 6/19

Page: 1 of 4 Report ID: L160

|                                                   | Beginning    |            | Transfers  |           | Transfers  | Ending       |
|---------------------------------------------------|--------------|------------|------------|-----------|------------|--------------|
| Fund/Account                                      | Balance      | Received   | In         | Disbursed | Out        | Balance      |
| .000 GENERAL                                      |              |            |            |           |            |              |
| 101000 Cash - Operating                           | 728,120.45   | 506,820.73 | 477,313.24 | 3,674.14  | 480,168.82 | 1,228,411.4  |
| 101030 Cash-Fire Dept                             | -25,817.92   | 0.00       | 25,819.00  | 0.00      | 0.00       | 1.0          |
| 101070 Cash-Insect Control                        | 2,534.66     | 0.00       | 0.00       | 0.00      | 0.00       | 2,534.6      |
| 101080 Cash-Library Donations                     | 13,528.37    | 0.00       | 0.00       | 0.00      | 0.00       | 13,528.3     |
| 101090 Cash-Park Dedication                       | 528.05       | 0.00       | 0.00       | 0.00      | 0.00       | 528.0        |
| 101110 Cash-Ambulance Donations                   | 9,995.03     | 0.00       | 0.00       | 0.00      | 0.00       | 9,995.0      |
| 101115 Cash-Fire Dept. Donations                  | 12,024.01    | 0.00       | 0.00       | 0.00      | 0.00       | 12,024.0     |
| 101116 Cash-Police Dept. Donations                | 353.68       | 0.00       | 0.00       | 0.00      | 0.00       | 353.6        |
| 101170 Cash-Court Bonds Pending                   | 5,873.00     | 2,137.00   | 0.00       | 0.00      | 0.00       | 8,010.0      |
| 101180 Cash - Restitution (Court)                 | 3,521.00     | 673.18     | 0.00       | 0.00      | 0.00       | 4,194.1      |
| 102135 Building Dept - Cash Restricted            | 8,343.34     | 0.00       | 0.00       | 0.00      | 0.00       | 8,343.3      |
| 103000 Petty Cash                                 | 700.00       | 0.00       | 0.00       | 0.00      | 0.00       | 700.0        |
| Total Fund                                        | 759,703.67   | 509,630.91 | 503,132.24 | 3,674.14  | 480,168.82 | 1,288,623.8  |
| 190 COMP. INSURANCE                               |              |            |            |           |            |              |
| 101000 Cash - Operating                           | 28,312.17    | 7,354.00   | 0.00       | 0.00      | 0.00       | 35,666.1     |
| 250 PLANNING                                      |              |            |            |           |            |              |
| 101000 Cash - Operating                           | -15,821.14   | 38,480.77  | 15,386.32  | 2,950.85  | 8,243.35   | 26,851.7     |
| 260 EMERGENCY DISASTER                            |              |            |            |           |            |              |
| 101000 Cash - Operating                           | 175,514.55   | 180.81     | 0.00       | 0.00      | 6,350.00   | 169,345.3    |
| 310 TAX INCREMENT-Business Dist.                  |              |            |            |           |            |              |
| 101000 Cash - Operating                           | 1,942,454.60 | 71,257.54  | 0.00       | 0.00      | 60,438.94  | 1,953,273.2  |
| 102101 Cash/TIFD/Technical Assistance             | -1,889.82    | 0.00       | 1,890.00   | 0.00      | 0.00       | 0.1          |
| 102102 Cash/TIFD/Facade Program                   | 2,347.67     | 0.00       | 0.00       | 0.00      | 0.00       | 2,347.6      |
| Total Fund                                        | 1,942,912.45 | 71,257.54  | 1,890.00   |           | 60,438.94  | 1,955,621.0  |
| 350 LOCAL GOVERNMENT STUDY COMMISSION             |              |            |            |           |            |              |
| 101000 Cash - Operating                           | 12.60        | 0.00       | 0.00       | 0.00      | 0.00       | 12.60        |
| 370 EMPLOYER CONTRIB-P.E.R.S                      |              |            |            |           |            |              |
| 101000 Cash - Operating                           | 30,717.10    | 6,206.09   | 0.00       | 0.00      | 5,971.07   | 30,952.12    |
| 371 EMPLOYER CONTRIB-GROUP HEALTH                 |              |            |            |           |            |              |
| 101000 Cash - Operating                           | 206,186.13   | 14,342.01  | 0.00       | 0.00      | 200,000.00 | 20,528.14    |
| 372 PERMISSIVE MEDICAL LEVY                       | at - 1       |            |            |           |            |              |
| 101000 Cash - Operating                           | 239,718.34   | 11,162.89  | 0.00       | 0.00      | 245,778.18 | 5,103.05     |
| 390 DRUG FORFEITURE                               |              |            |            |           |            |              |
| 101000 Cash - Operating                           | 474.37       | 0.47       | 0.00       | 0.00      | 0.00       | 474.84       |
| 399 CITY PARKING FUND                             |              |            |            |           |            |              |
| 101000 Cash - Operating                           | 14,348.90    | 14.36      | 0.00       | 0.00      | 0.00       | 14,363.26    |
| 400 LIGHT DISTRICT #2                             |              |            |            |           |            |              |
| 101000 Cash - Operating                           | 124,135.44   | 993.82     | 0.00       | 0.00      | 6,522.92   | 118,606.34   |
| 401 LIGHT DISTRICT #3                             |              |            |            |           |            |              |
| 101000 Cash - Operating                           | 51,572.52    | 960.92     | 0.00       | 0.00      | 3,745.78   | 48,787.66    |
| 1                                                 | ,            |            |            |           | -,         | ,            |
| 500 STREET MAINTENANCE                            |              |            | 36,481.98  | 151.91    | 347,964.79 | 1,658,138.83 |
| 500 STREET MAINTENANCE<br>101000 Cash - Operating | 1,950,347.34 | 19,426.21  | 30,481.98  |           |            |              |
| 101000 Cash - Operating                           | 1,950,347.34 | 19,426.21  | 36,481.98  | 151.91    | 347,904.79 | 1,050,150.05 |
|                                                   | 1,950,347.34 | 19,426.21  | 0.00       | 0.00      | 114.98     | 22,051.63    |