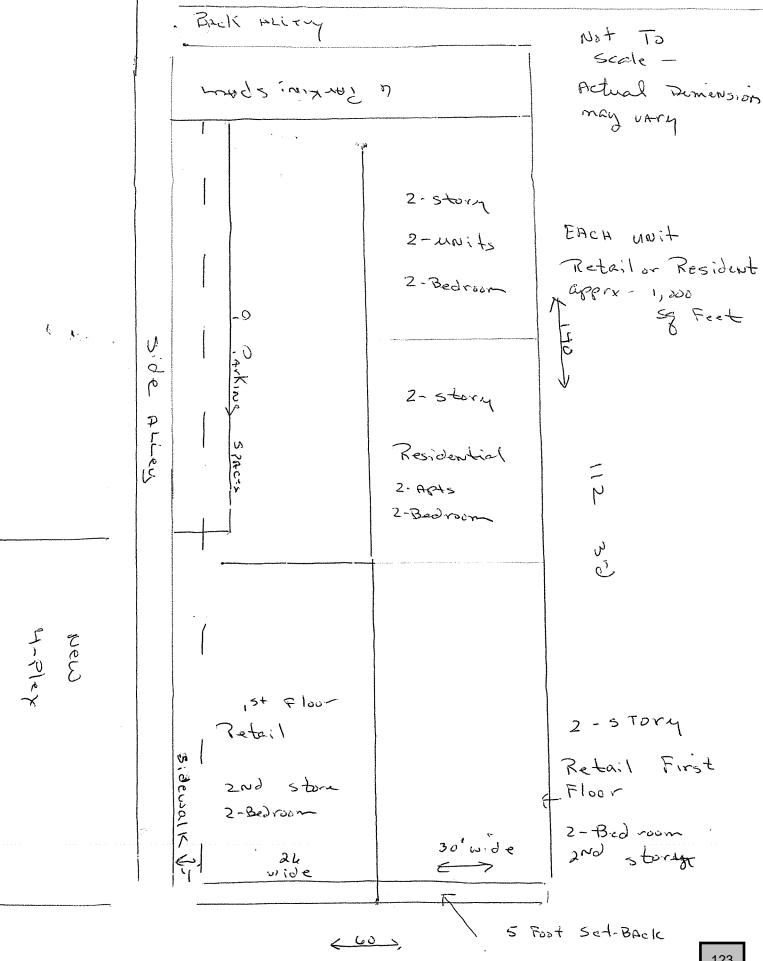

|                          |
| □ Photos (Before and After)                                                                          |                                    |                          |                          |
| □ Project Description                                                                                |                                    |                          |                          |
| □ Project Time Line                                                                                  |                                    |                          |                          |

Similar design one of 8 buildings

Colors to Match existing 4-Plex



Tarking spaces
on-site commercial Parking
Joint-use and
side street in
Front of Building





3rd street

## **AMERICAN TITLE & ESCROW**

1001 S. 24th St. West, Creekside Building # 2, Suite #200 Billings, MT 59102 (406) 248-7877 Fax: (406) 248-7875 billings@amtitlemontana.com

# BUYER/BORROWER STATEMENT Estimated

**File No.:** 3-131713-TS-OR **Printed Date/Time:** 02/14/2019

Page 1 of 1

**Closing Date:** 02/19/2019 **Disbursement Date:** 02/20/2019

**Buyer/Borrower:** Darrell Dyer **Seller:** Anderson Family Trust

Property: 112 3rd Ave, Laurel, MT 59044

Officer/Escrow Officer: Tammy Shovar

| DESCRIPTION                                                           | DEBITS    | CREDITS   |
|-----------------------------------------------------------------------|-----------|-----------|
| TOTAL CONSIDERATION                                                   | 85,000.00 |