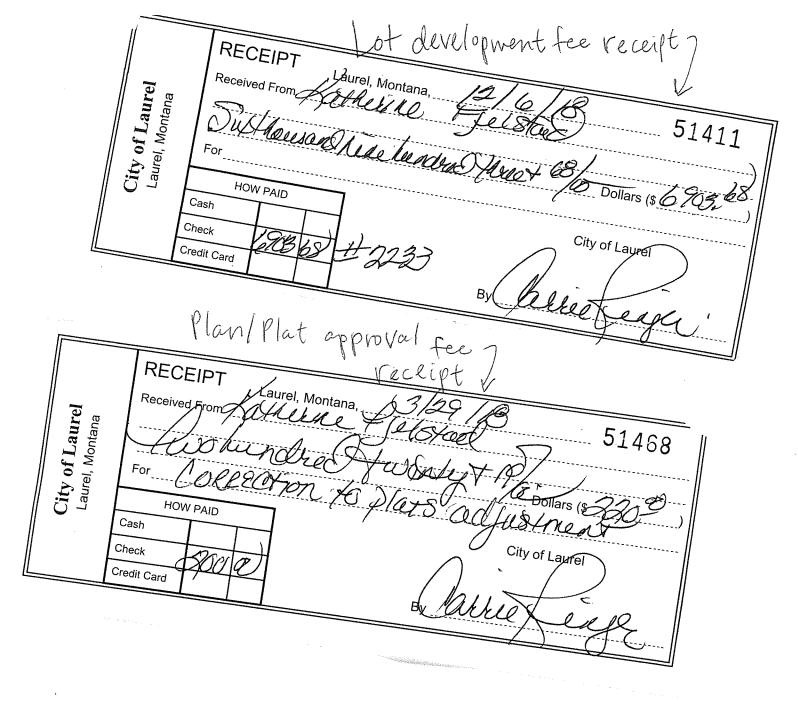

# **Old Business**

9. LURA Application: Fjelstad10. LURA Application: Dyer

## **New Business**

- 3. Discussion for a funding increase in the Large Grant Program from \$100K to \$225K. Mardie made the motion and Don seconded. Motion was carried.
- 4. The LURA Grant Application for Darell Dyer was returned to him as it was incomplete and the Program states the Owner cannot do the improvements.
- 5. The LURA Grant Application for Katie Fjelstad was split into (3) smaller grants and (1) large grant.