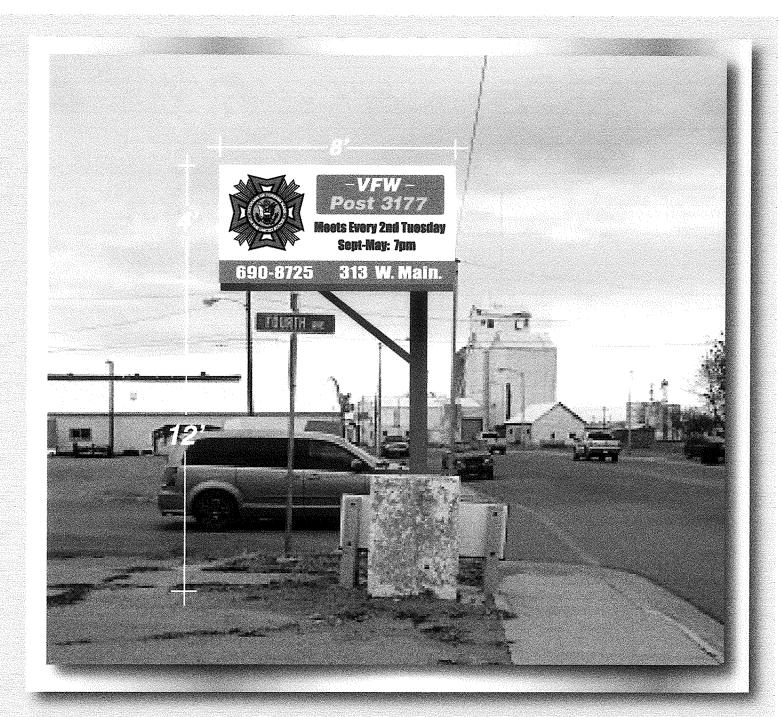

811 What type of Small Grant is needed? LURA Funds Applicant Funds Hours (up to 30 total) Technical Assistance Requested Committed ☐ Architectural/Design Fees \$\_\_\_\_. \$\_\_\_\_. ☐ Landscape/Hardscape Design Fees \$\_\_\_\_. \$\_\_\_\_. ☐ Feasibility Study Fees \$\_\_\_\_. \$\_\_\_\_. ☐ Building Permit Fees \$\_\_\_\_. \$\_\_\_\_. Facade Grant ☐ Water Cleaning \$\_\_\_\_. \$\_\_\_\_. ☐ Prepping and Painting \$\_\_\_\_. \$\_\_\_\_. ☐ Window Replacement/Repair \$\_\_\_\_. \$\_\_\_\_. ☐ Door Replacement/Repair \$\_\_\_\_. \$\_\_\_\_. ☐ Entry Foyer Repairs \$\_\_\_\_. \$\_\_\_\_. ☐ Exterior Lighting \$\_\_\_\_. \$\_\_\_\_. ☐ Façade Restoration/Rehabilitation ☐ Landscape/Hardscape Improvements Signage and Awning Grant \$ 3,211.50 \$ 1.606.25 Signage Awning

TOTAL: \$ 1,605.25

\$ 3,211.50



# Non Illuminated Sign Display

Manufactured 4" and 2" steel foundation for pole structure including base plate mounting system. (primed and painted.) Double face - back to back sign display is 6mm white aluminum composite sign face substrates. All copy is 3M opaque vinyl film. VFW Icon is a 4 color outdoor rated printed vinyl with a UV Laminant.



All creative concept & graphic representation other than customer provided artwork and corporate brand image *strictly* the property of Sign Pro. Actual finished colors may slightly vary in the manufacturing process.



# Non Illuminated Sign Display

Manufactured 4" and 2" steel foundation for pole structure including base plate mounting system. (primed and painted.) Double face - back to back sign display is 6mm white aluminum composite sig