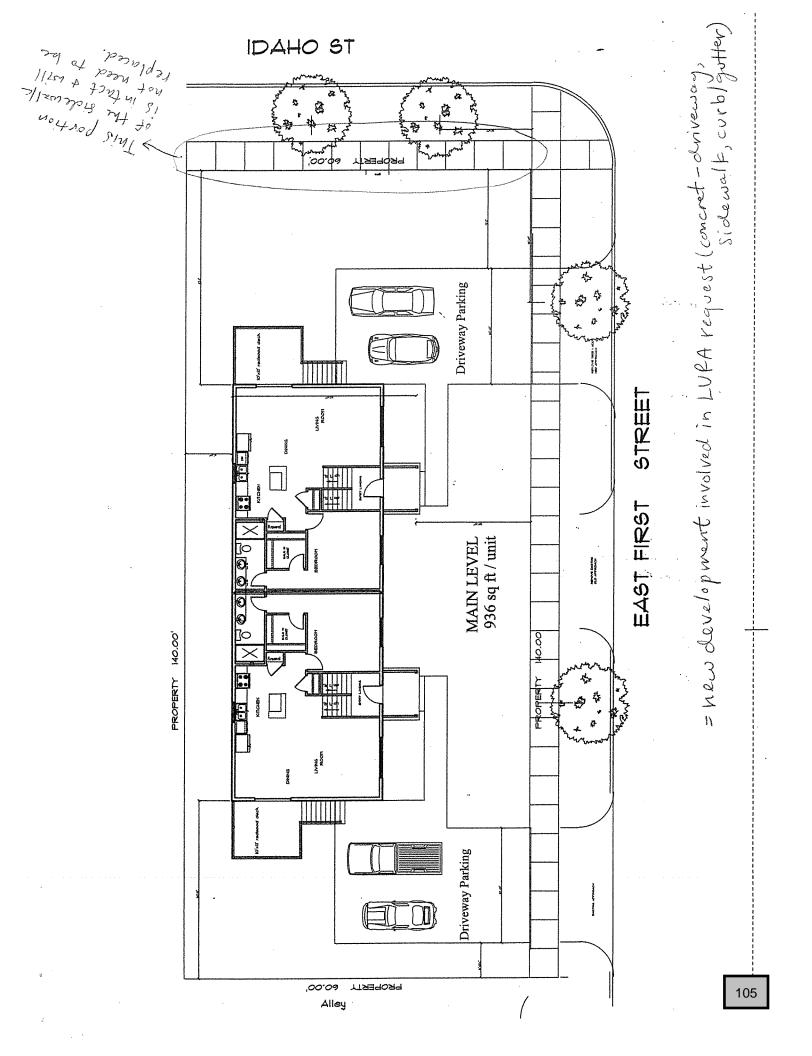

|                              |                         |

### 

🕱 Copy of Historical Building Verification form from Yellowstone County Historic Preservation Office  $\mathcal{N}$  ( α

Copy of Estimates or Paid Invoices from Applicant's Vendor (Work performed by the applicant, business owner, property owner, or employee shall not be accepted for any grant project.)

Copy of Plans and Sketches (hand drawn will not be accepted)

Photos (Before and After)

Project Description > included in application form

☑ Project Time Line

Draw Sheet from Beartooth Bank (our construction loan (ender), the budget

(ender), the budget

our contractor put
together based on
subconfractor bids,
and copies of reciepts

or fees paid to
the City of Laurel
ore all included in
the appendices.

Before



1Fte



106



Laurel, Montana 5904+

# Project Address: 614 & 616 East First Street

|          |                                |                   |                       |                    |                    |                    | (                    |                    |                    |                     |                     |             |
|----------|--------------------------------|-------------------|-----------------------|--------------------|--------------------|--------------------|----------------------|--------------------|--------------------|---------------------|---------------------|-------------|
|          | Description                    | Budget            | Owner<br>Contribution | Draw at<br>Closing | Draw #1            | Draw #2            | Draw #3