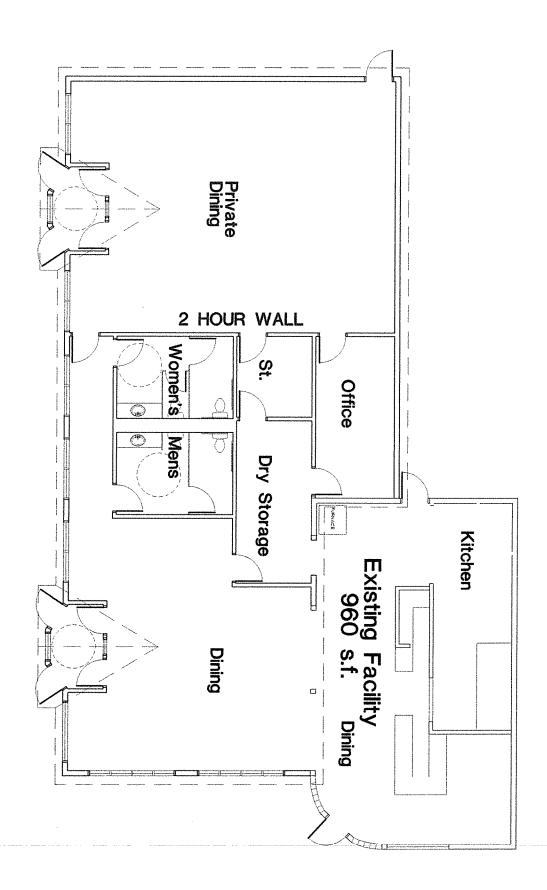

|
|         | Permit Drawings                   | \$985.00             | 770.00                 |                   |                           |                |
|         | Permit Submittal                  | \$195.00             | 195.00                 | 4                 | Dd 4/10                   | 110            |
|         | Permit Resubmittal                | \$115.00             | 115.00                 |                   | 1109                      | v I            |
|         | Printing                          | \$185.00             | 185.00                 |                   | and a                     | 4              |

#### Done 3-20-2019 section thru ne...



1 of 1



#### Done 2-14b-2019 plan changes.pdf







#### Done 3-20-2019 section thru exi...



1 of 1





# CONCEPT

701 EAST WAIN STREET

LAUREL, MONTANA



3-11-2019

62

## CONCEPT

701 EAST MAIN STREET

LAUREL, MONTANA



3-11-2019

### City of Laurel Business License

Fiscal Year July 1, 2018 to June 30, 2019

HAVING PAID THE SUM SHOWN BELOW TO THE CITY OF LAUREL IN ACCORDANCE WITH THE CITY LICENSE ORDINANCE, YOU ARE HEREBY LICENSED TO PERFORM THE BUSINESS OR OCCUPATION LISTED HEREON:

License Number: 1591

Fiscal Year: **2018–19** 

License granted to:

THE PELICAN CAFE
701 E MAIN STREEET
LAUREL MT 59044



GENERAL BUSINESS LICENSE

75.00

Fee Total: **75.00** 

City Official's Signature

Date Issued: 7/1/2018

64

#### Pelican Café Before Photos







#### **Item Attachment Documents:**

7. LURA Application: Price-VFW



| LAUREL URE<br>AGENCY (LU