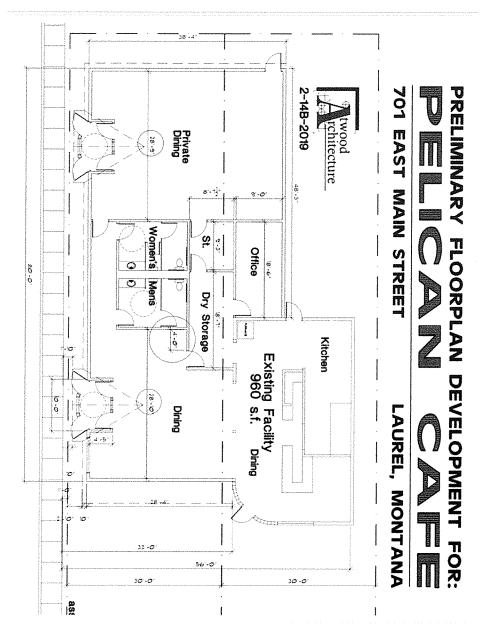

/2019          | 355.00                    |                |
|         | Permit Drawings                   | \$985.00             | 770.00                 |                   |                           |                |
|         | Permit Submittal                  | \$195.00             | 195.00                 | 4                 | Dd 4/10                   | 110            |
|         | Permit Resubmittal                | \$115.00             | 115.00                 |                   | 1109                      | v I            |
|         | Printing                          | \$185.00             | 185.00                 |                   | and a                     | 4              |

#### Done 3-20-2019 section thru ne...



1 of 1



#### Done 2-14b-2019 plan changes.pdf







#### Done 3-20-2019 section thru exi...



1 of 1





# CONCEPT

701 EAST WAIN STREET

LAUREL, MONTANA



3-11-2019

62

## CONCEPT

701 EAST MAIN STREET

LAUREL, MONTANA



3-11-2019

### City of Laurel Business License

Fiscal Year July 1, 2018 to June 30, 2019

HAVING PAID THE SUM SHOWN BELOW TO THE CITY OF LAUREL IN ACCORDANCE WITH THE CITY LICENSE ORDINANCE, YOU ARE HEREBY LICENSED TO PERFORM THE BUSINESS OR OCCUPATION LISTED HEREON:

License Number: 1591

Fiscal Year: **2018–19** 

License granted to:

THE PELICAN CAFE
701 E MAIN STREEET
LAUREL MT 59044



GENERAL BUSINESS LICENSE

75.00

Fee Total: **75.00** 

City Official's Signature

Date Issued: 7/1/2018

64

#### Pelican Café Before Photos







#### **Item Attachment Documents:**

7. LURA Application: Price-VFW



| LAUR