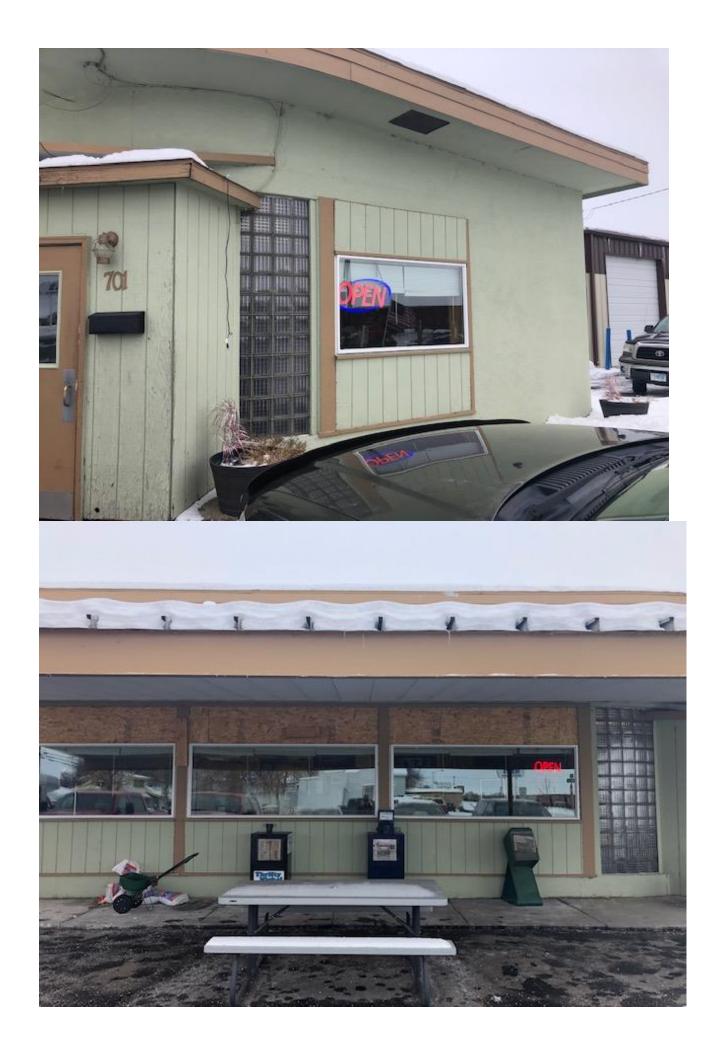

# LAUREL URBAN RENEWAL LURA REVIEW DATE **Grant Application** Small Grant (up to \$20,000) PLANNER REVIEW DATE Technical Assistance Grant CITY COUNCIL DATE Façade Grant Sign Grant AWARD DATE Large Grant (Greater than \$20,000) NOTIFICATION DATE INSPECTION DATE **PAYMENT** DATE Applicant Name (Last, First Middle) Applicant Phone Fraternal Order of Eagles Aeree 寿 2564 (400) 628 4503 Applicant Mailing Address (Street, City, State Zip) Applicant E-Mail Address 313 West Main **Business Name** Laurel Business License Number Eagles Fraternal Order of Laurel Aerie #2564 Business Physical Address (Street, City, State Zip) 143 Business Phone 313 West Main Business Activities (i.e. retail, office, etc.) 406 528 4503 Club--Bar--Casino Business Owner Name (Last, First Middle) Same as Applicant **Business Owner Phone** Business Owner Mailing Address (Street, City, State Zip) **Business Owner E-Mail Address** Building Frontage (building length along a public Building Height (number of stories defined by Historical District Building street) current code) Date Approved feet \_ stories ☐ Yes X No Property Legal Description (i.e. assessor parcel number) Section 09, Town 02 S. Range 24 E Lot 6 Block 3 Property Legal Owner and Contact Information Fraternal Order of Eagles Aerie #2564 I certify under penalty of law, that the information provided herein is true, accurate and complete to the best of my knowledge. I understand that submitting an application does not guarantee a grant will be awarded, and that grant awards are at the discretion of the LURA board. Additionally, I verify that I have read and agree to abide by all applicable regulations under Title 20 of the Laurel Municipal Code as they apply to the LURA program. I am aware that a violation of these regulations shall result in the rejection of my application or disqualification from participating in the LURA grant program. Applicant Signature Date (MM/DD/YYY) Marvin Carter Morvin Carter

# Control No. 19-0411-104631

| Previous Applications (if any)                                                | Date                                    | Control No.                             | Approved                                |
|-------------------------------------------------------------------------------|-----------------------------------------|-----------------------------------------|-----------------------------------------|
| Facade                                                                        | / / <sub>2017</sub>                     |                                         | ☐ Yes ☐ No                              |
| Improvements of Intrastruc                                                    | 1 1                                     |                                         | Yes X No                                |
|                                                                               | / /                                     |                                         | ☐ Yes ☐ No                              |
|                                                                               | 1 1                                     | *************************************** | ☐ Yes ☐ No                              |
|                                                                               | 1 1                                     |                                         | Yes No                                  |
| Brief Description of Type of Business and Services Provided b                 | y Applicant                             |                                         |                                         |
| The Eagles has been in exs                                                    | istance since l                         |                                         |                                         |
| the community their refres                                                    | hments for the                          | past 65 years.                          | •                                       |
|                                                                               |                                         |                                         |                                         |
|                                                                               |                                         |                                         |                                         |
|                                                                               |                                         |                                         |                                         |
| Brief Description of Project.  1. Rain Gutters—The ice bu                     | ild-up from the                         | lack of large                           | enough                                  |
| gutters to handle the rain                                                    |                                         |                                         |                                         |
| 2. Insulation-The energy                                                      |                                         |                                         |                                         |
| 3. Lowering ceiling panels                                                    |                                         |                                         | r<br>>                                  |
| and drywalling the pantry                                                     |                                         |                                         | Tournal                                 |
| 4. Painting the outside wa Brief Description of Project Time Line. and a mura |                                         |                                         |                                         |
| biles bescription of Foject filme time. Atta a mara                           | r or a rarec co                         | PIC WITT BICCO                          | , , , , , , , , , , , , , , , , , , , , |
| We hope to bgin these proj                                                    | ects this summe                         | er.                                     |                                         |
|                                                                               |                                         |                                         |                                         |
|                                                                               |                                         |                                         |                                         |
|                                                                               |                                         |                                         |                                         |
| Explain how the project will support and/or improve the down t                |                                         |                                         |                                         |
| People traveling from the                                                     |                                         | reeted by a hug                         | ge                                      |
| Welcome to Laurel and a hu                                                    | ge eagle.                               |                                         |                                         |
|                                                                               |                                         |                                         |                                         |
|                                                                               |                                         |                                         |                                         |
|                                                                               |                                         |                                         |                                         |
| What type(s) of development and/or physical improvements ar                   | e being considered?                     |                                         |                                         |
| Hopefully these projects w                                                    | ill be energy o                         | onscious-and s                          | savings.                                |
| nopolarly unodo projects                                                      | 2 2 2 2 2 2 2 2 2 2 2 2 2 2 2 2 2 2 2 2 |                                         | <b>O</b>                                |
|                                                                               |                                         |                                         |                                         |
|                                                                               |                                         |                                         |                                         |
|                                                                               |                                         |                                         |                                         |
| Name and Address of Technical Assistance Firm.                                | Name and Addre                          | ess of Contractor that will com         | plete the work.                         |
| ***************************************                                       | Rudy                                    | Groshelle Cor                           | struction                               |
|                                                                               | — Co.                                   | of Laurel                               |                                         |
| WANTED AND AND AND AND AND AND AND AND AND AN                                 |                                         |                                         |                                         |