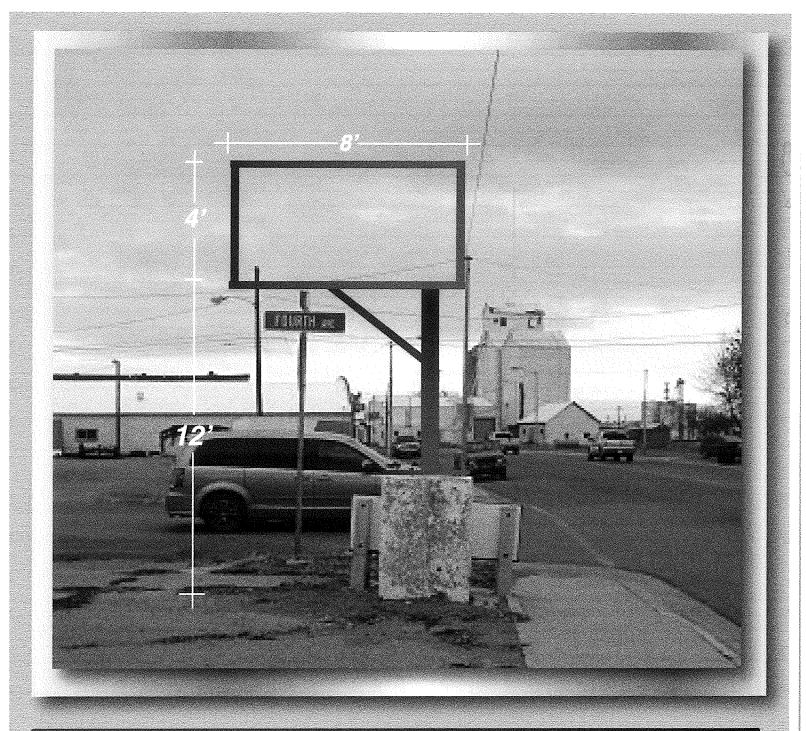

_. \$\_\_\_\_. ☐ Exterior Lighting \$\_\_\_\_. \$\_\_\_\_. ☐ Façade Restoration/Rehabilitation ☐ Landscape/Hardscape Improvements Signage and Awning Grant \$ 3,211.50 \$ 1.606.25 Signage Awning

TOTAL: \$ 1,605.25

\$ 3,211.50



# Non Illuminated Sign Display

Manufactured 4" and 2" steel foundation for pole structure including base plate mounting system. (primed and painted.) Double face - back to back sign display is 6mm white aluminum composite sign face substrates. All copy is 3M opaque vinyl film. VFW Icon is a 4 color outdoor rated printed vinyl with a UV Laminant.



All creative concept & graphic representation other than customer provided artwork and corporate brand image *strictly* the property of Sign Pro. Actual finished colors may slightly vary in the manufacturing process.



# Non Illuminated Sign Display

Manufactured 4" and 2" steel foundation for pole structure including base plate mounting system. (primed and painted.) Double face - back to back sign display is 6mm white aluminum composite sign face substrates. All copy is 3M opaque vinyl film. VFW Icon is a 4 color outdoor rated printed vinyl with a UV Laminant.



All creative concept & graphic representation other than customer provided artwork and corporate brand image *strictly* the property of Sign Pro. Actual finished colors may slightly vary in the manufacturing process.

# Quote for sign!!

From: Mark Lynde (marksignman@gmail.com)

To: psthomae@yahoo.com

Date: Friday, January 4, 2019 12:28 PM MST

Greetings my Man!! To manufacture and install the signage as shown in the graphic including the st