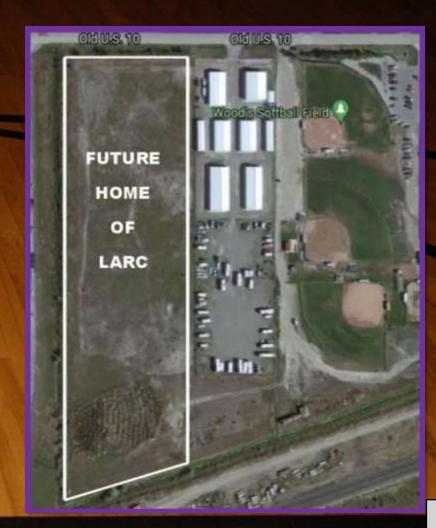

# **Future Home of LARC**

- Land Donated by Woods Power Grip
- 10 Acres
- Some Utilities Located Across the Street
- City working on TIF to bring more Utilities in
- LARC Facility
  - 8 Acre Footprint
  - Site Signs coming plus Yard Signs