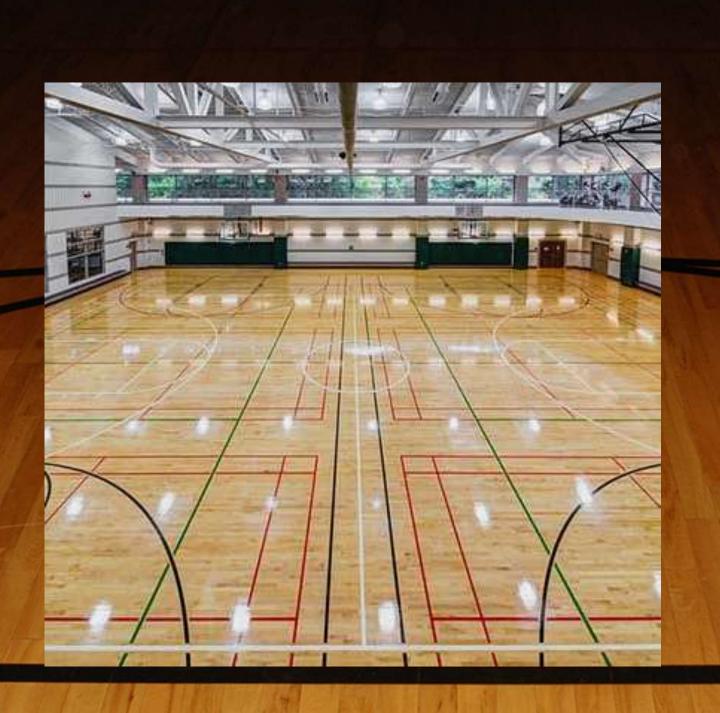

# Laurel Activities Recreation Complex

**Phase One Coming to Laurel** 

# The Project So Far

**A Brief History** 

# Recreation In the Gymnasium

- Gymnasium/Multi-Use Facility
  - Indoor Soccer (Futsal)
  - Basketball
  - Martial Arts
  - Baseball Training & Batting Cages
  - Fitness Classes
  - Weight Facility
  - Dance Classes
  - Wrestling
  - Tournament Venue
  - Team Practice & Game Facility
  - Climbing Wall
  - Future Aquatic Center
  - Etc.