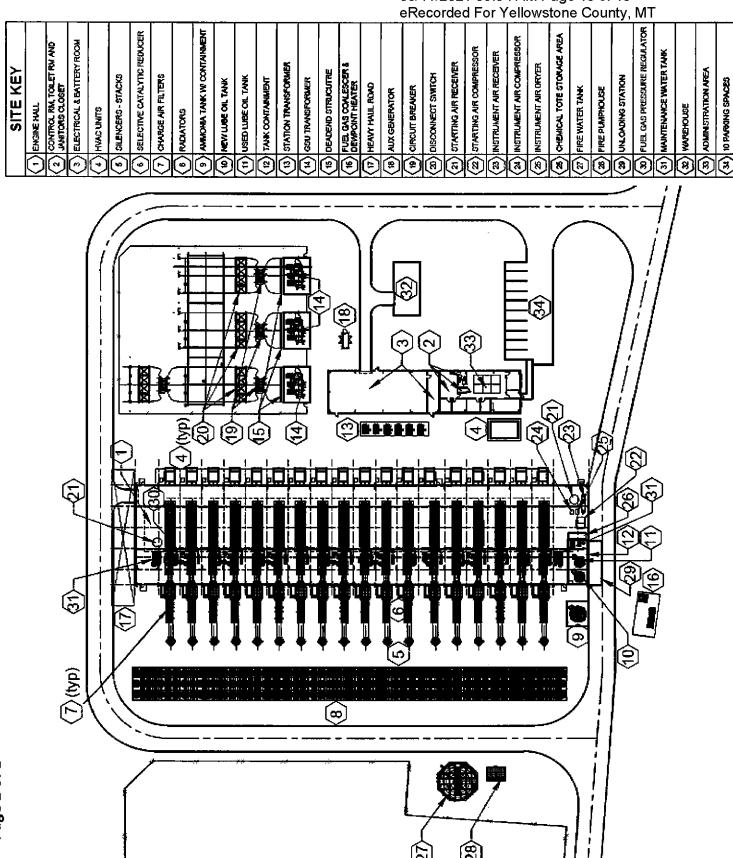

#### 1. Plant Construction and Operation.

(a) The Burdened Parcel may be used for the construction and operation of a nominal 175 MW gas-fired, electric-generating plant (the "Plant") consisting of eighteen, 9.7 MW class Caterpillar G20CM34 natural gas reciprocating internal combustion engines (RICE)

### EXHIBIT A

Site Plan Showing the Parcels

See attached.

05/11/2021 09:34 AM Page 8 of 15 eRecorded For Yellowstone County, MT

**3971798 MC** 05/11/2021 09:34 AM Page 9 of 15 eRecorded For Yellowstone County, MT