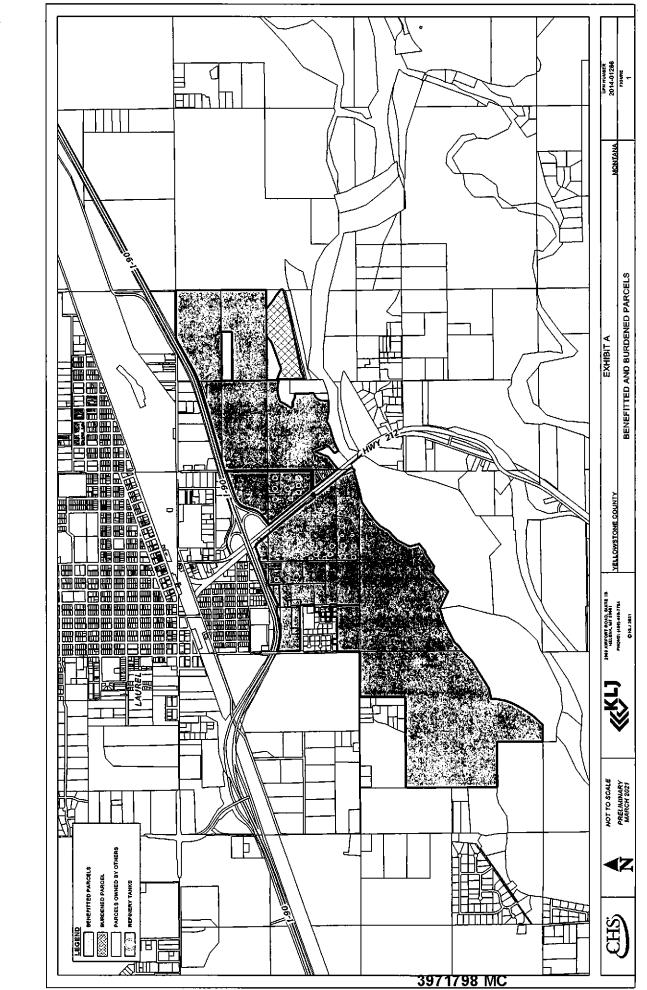

#### WITNESSETH

WHEREAS, CHS is the owner of those certain tracts or parcels of land situated in Yellowstone County, Montana, identified collectively as the "Benefitted Parcels" on the attached Exhibit A, and as legally described on the attached Exhibit B; and

WHEREAS, NorthWestern is the owner of that certain tract or parcel of land situated in Yellowstone County, Montana, identified as the "Burdened Parcel" (and together with the Benefitted Parcels, the "Parcels") on the attached <u>Exhibit A</u>, and as legally described on the attached <u>Exhibit C</u>.

### EXHIBIT A

Site Plan Showing the Parcels

See attached.

05/11/2021 09:34 AM Page 8 of 15 eRecorded For Yellowstone County, MT

**3971798 MC** 05/11/2021 09:34 AM Page 9 of 15 eRecorded For Yellowstone County, MT