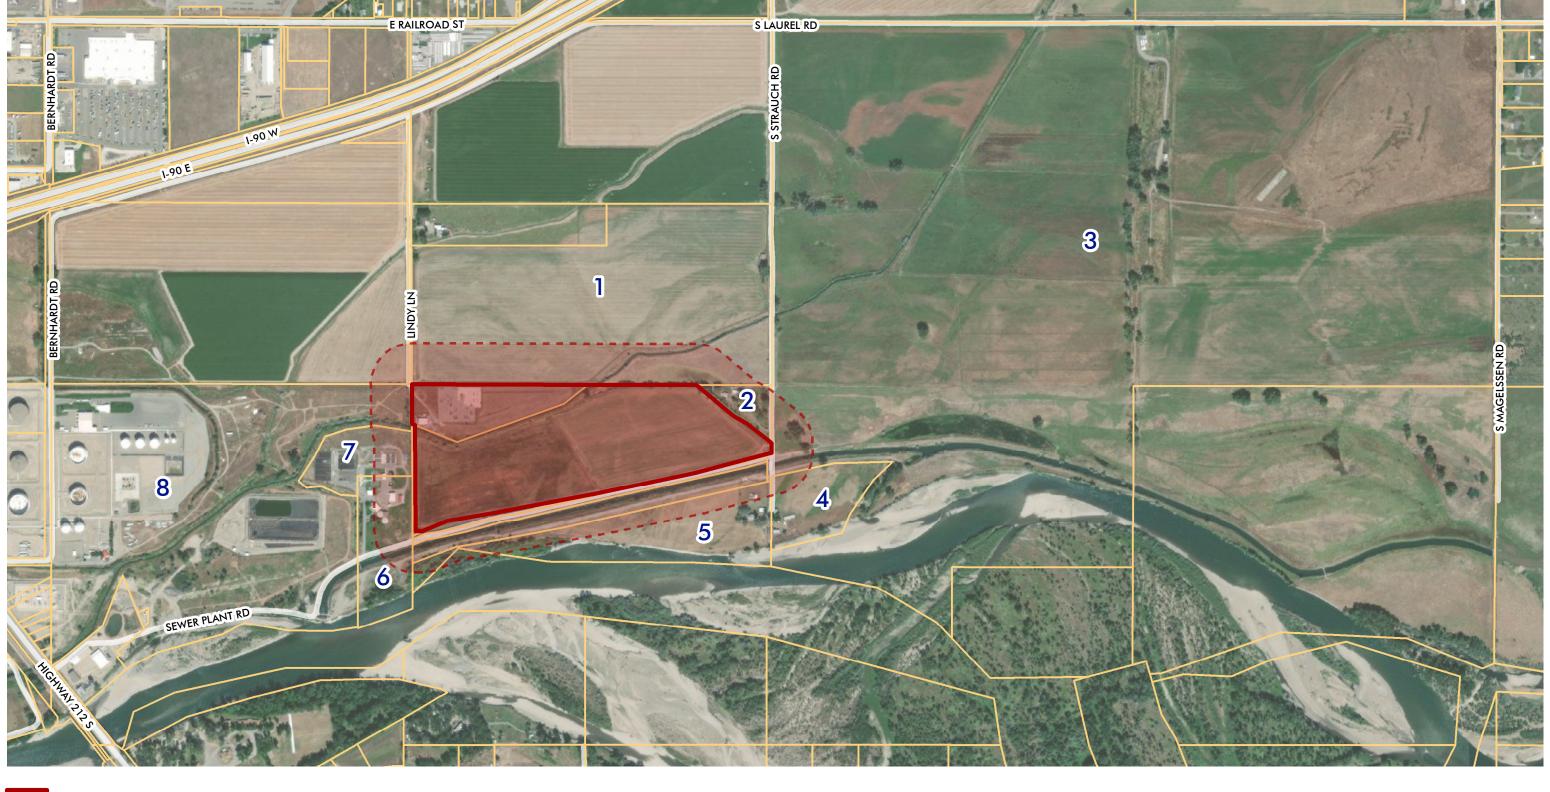

#### File Attachments for Item:

4. Resolution No. R21-109: A Resolution Approving Zone Changes For Property Owned By Northwestern Corporation D/B/A Northwestern Energy Located Near Lindy Lane Within The City Of Laurel's Zoning Jurisdiction.

# A RESOLUTION APPROVING ZONE CHANGES FOR PROPERTY OWNED BY NORTHWESTERN CORPORATION D/B/A NORTHWESTERN ENERGY LOCATED NEAR LINDY LANE WITHIN THE CITY OF LAUREL'S ZONING JURISDICTION.

WHEREAS, zone changes has been requested in the current zoning designation by Northwest Corporation d/b/a NorthWestern Energy, the owner of the herein described property ("Property") that is located within the City of Laurel's zoning jurisdiction; and

WHEREAS, the Property consists of two parcels both currently having partial zoning designations of Heavy Industrial ("HI") and Agricultural Open ("AP") which the owner seeks to have changed to a designation of Heavy Industrial ("HI") zoning for both parcels of the Property; and

Parcel 1, COS 1239, S15, T02S, R24E Parcel 2, COS 1677, S15, T02S, R24E

BE IT FURTHER RESOLVED, the Property zoning designations are hereby changed to Heavy Industrial ("HI") for both Parcels described above subject to the following conditions:

#### **DESCRIPTION OF REQUEST**

A Zone Change application has been submitted by Sanderson-Stewart on behalf of their client, Northwestern Energy Corporation on August 16, 2021 for their two properties described as:

- Parcel 2, COS 1677, S15, T02S, R24E
- Parcel 1, COS 1239, S15, T02S, R24E

Parcel 1, COS 1239 currently has two zoning designations, half the parcel is Heavy Industrial (HI), and half is Agricultural Open (AO). Parcel 2, COS 1677 currently has two zoning designations, approximately a quarter of the parcel is zoned Heavy Industrial (HI), a quarter of the parcel is zoned Agricultural Open (AO), and half of the parcel lacks a zoning classification.

Owner: Northwestern Corporation

Legal Description: S15, T02 S, R24 E, C.O.S. 1677, PARCEL 2

Legal Description: S15, T2S, R24E, C.O.S. 1239, PARCEL 1 (CENTRALLY ASSESSED)

Address: Lindy lane (Approximate)
Parcel Size: 44.179 Acres (total)

- Parcel 2, COS 1677, S15, T02S, R24E
- Parcel 1, COS 1239, S15, T02S, R24E

The Zone Change approval specifically notes that:

- 1. The parcels in question shall be fully included within the Laurel Zoning Jurisdiction.
- 2. The parcels in question shall have their zoning classification changed to fully be within the Heavy Industrial (HI) zoning district.
- 3. The parcels in question shall have no use on them which are not deemed allowable within the Heavy Industrial (HI) zoning district.
- 4. Any future change of zoning for said parcels shall follow the same process as this approval.

Dear Mr. Altonaga:

On behalf of NorthWestern Energy Corporation, please accept our application for a Zone Change Request for the following two properties:

- o Parcel 2, COS 1677, S15, T02S, R24E
- o Parcel 1, COS 1239, S15, T2S, R24E

The properties are currently zoned Heavy Industrial (HI) and Agricultural Open Space (A1). The requested zoning is **Heavy Industrial (HI)** for both properties. Please note that the Laurel Zoning Jurisdiction splits Parcel 2, and with this application we are requesting that the City of Laurel adjust the jurisdiction line so that it encompasses all of Parcel 2.