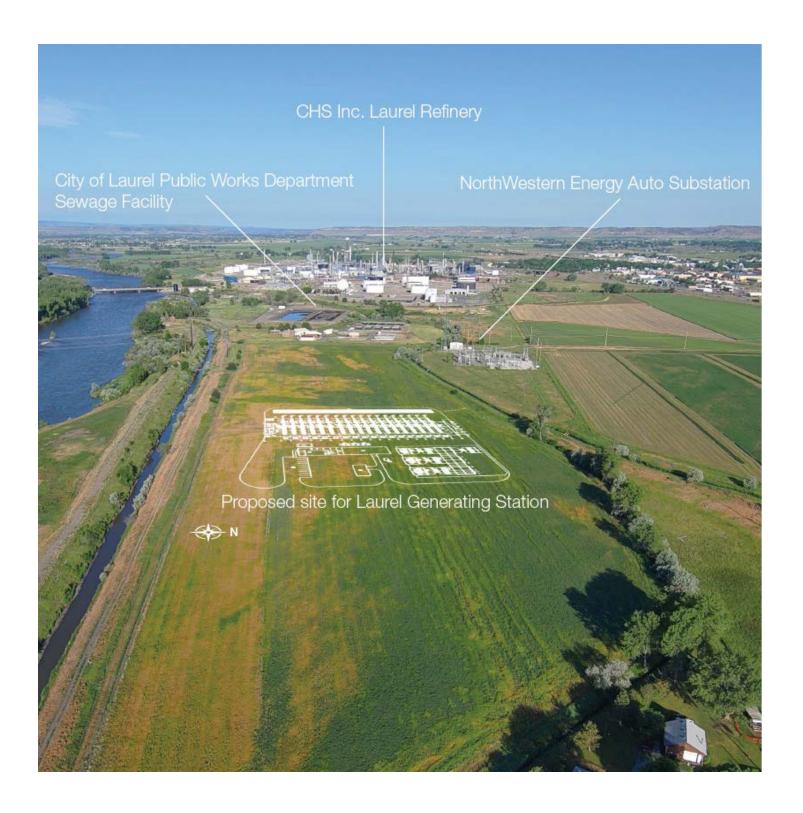

#### **STAFF FINDINGS**

- 1. August 16, 2021 The Applicant submitted a physical and digital copy of the Zone Change application
- 2. The Application contains all necessary items to move forward in review process.
- 3. The applicant is requesting a zone change for the above identified parcels to Heavy Industrial (HI).
- 4. The applicant has stated their goal of installing a power generation station that will generate 175-megawatts from natural gas in order to reinforce current power system capacity.
- 5. The parcels in question are already partially zoned as Heavy Industrial (HI).
- 6. The surrounding area to the immediate west is zoned Heavy Industrial (HI) and is used for those purposes by CHS Inc. as a petroleum refinery and by the City of Laurel as a Sewer Treatment Facility.
- 7. The current use of Parcel 1 as a public utility service installation is allowable within the Heavy Industrial (HI) zoning classification.
- 8. The proposed use of Parcel 2 as a public utility service installation is allowable within the Heavy Industrial (HI) zoning classification.

The location offers access to adequate, uncongested electric transmission and adequate natural gas supply. This land use will be consistent with the adjacent heavy industrial uses represented by the CHS Refinery and Laurel Water Treatment.