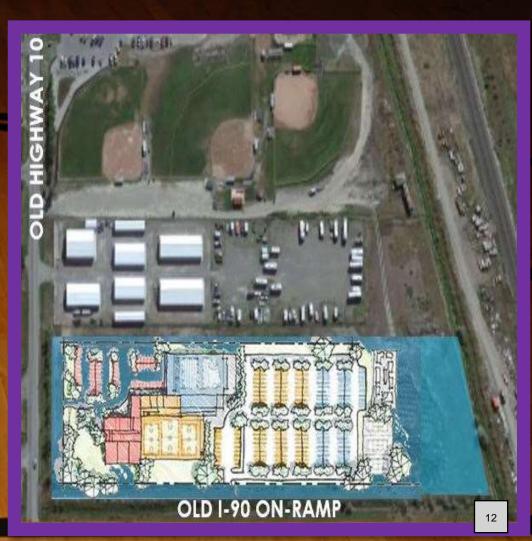

# **Future Home of LARC**

- Land Donated by Woods Power Grip
- 10 Acres
- Some Utilities Located Across the Street
- City working on TIF to bring more Utilities in
- LARC Facility
  - 8 Acre Footprint
  - Site Signs coming plus Yard Signs