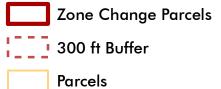

#### **DESCRIPTION OF REQUEST**

A Zone Change application has been submitted by Sanderson-Stewart on behalf of their client, Northwestern Energy Corporation on August 16, 2021 for their two properties described as:

- Parcel 2, COS 1677, S15, T02S, R24E
- Parcel 1, COS 1239, S15, T02S, R24E

Parcel 1, COS 1239 currently has two zoning designations, half the parcel is Heavy Industrial (HI), and half is Agricultural Open (AO). Parcel 2, COS 1677 currently has two zoning designations, approximately a quarter of the parcel is zoned Heavy Industrial (HI), a quarter of the parcel is zoned Agricultural Open (AO), and half of the parcel lacks a zoning classification.

The Applicant seeks to amend the official Laurel Zoning Map to expand the zoning jurisdiction to include the entirety of the parcels and provide Heavy Industrial (HI) zoning to the entirety of the two parcels. Approval of this Zone Change request would amend the Laurel Zoning district to fully encompass the parcels in question, as well as apply Heavy Industrial (HI) zoning to the entirety of Parcel 2, COS 1677 and Parcel 1, COS 1239.

Owner: Northwestern Corporation

Legal Description: S15, T02 S, R24 E, C.O.S. 1677, PARCEL 2

Legal Description: S15, T2S, R24E, C.O.S. 1239, PARCEL 1 (CENTRALLY ASSESSED)

Address: Lindy lane (Approximate)
Parcel Size: 44.179 Acres (total)

Existing Land Use: Power Generation (Parcel 1), Agricultural (Parcel 2)
Existing Zoning: Heavy Industrial (HI), Agricultural Open (AO), unzoned

Proposed Land Use: Heavy Industrial (HI)

The properties are currently zoned Heavy Industrial (HI) and Agricultural Open Space (A1). The requested zoning is **Heavy Industrial (HI)** for both properties. Please note that the Laurel Zoning Jurisdiction splits Parcel 2, and with this application we are requesting that the City of Laurel adjust the jurisdiction line so that it encompasses all of Parcel 2.