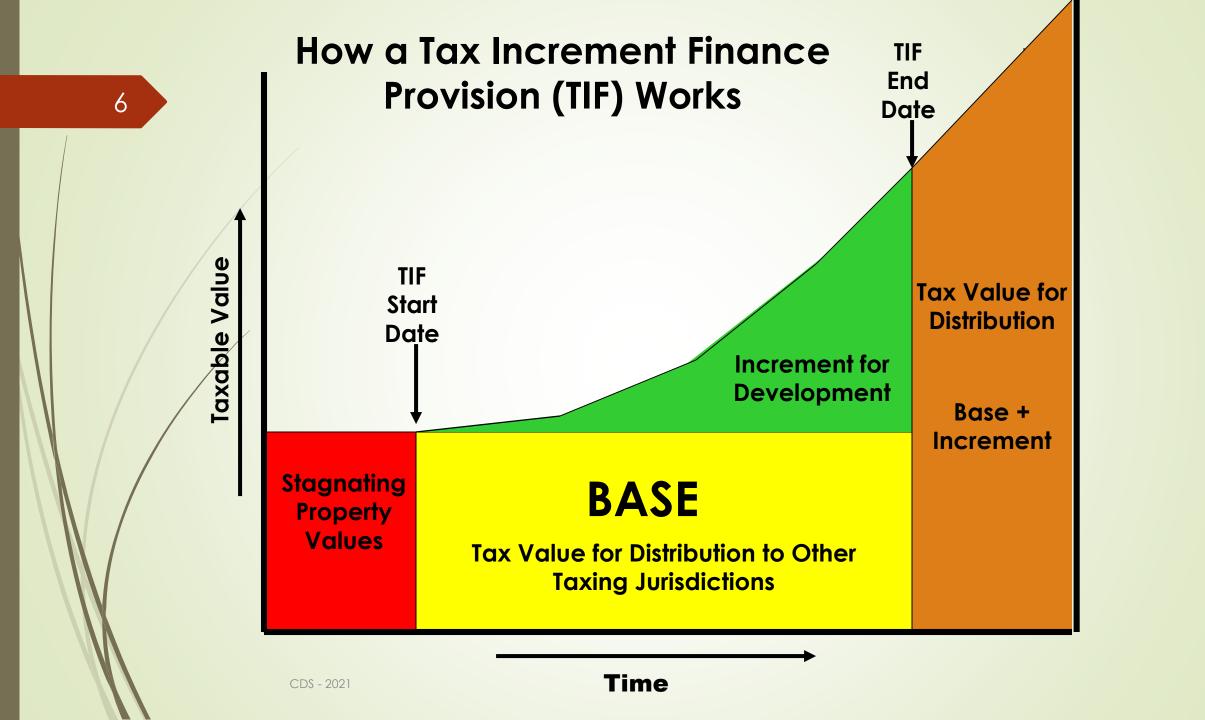

# Urban Renewal and Tax Increment Financing

- The plan for a URD may include a provision to use Tax Increment Financing (TIF).
- TIF is a state authorized, locally driven funding mechanism that allows cities and counties to direct property tax dollars that accrue from new investment within a URD or TEDD, to development activities within that district.
- TIF is not a special taxing district; it does not add any new taxes. Rather, it affects the way that incremental increases in property taxes are distributed once collected.
- Projects and programs that are funded by TIF dollars **must** serve a public purpose.

#### The Calculation

- Assume: \$10,000,000 dollars of net New <u>Appraised</u> Value
- Assume: Class 4 commercial property valued at a tax rate of 1.89% (2021)
- Taxable Value = \$189,000
  - Assume: 600 net mills (total mills minus the six-mill university levy and any voted mills after TIF effective date)
- Tax Increment = \$113,400

## Potential Funding Strategies

- TIF dollars can be used to:
  - Directly fund public projects and programs
  - Retire debt
  - Leverage other funding sources, both public and private.
- Funds may be used to establish a revolving loan fund to provide financing.
  - Interest rates can be set based on project feasibility.
  - The revolving fund may continue in perpetuity, even after the TIF provision has "sunsetted", but funds must be used in accordance with the adopted urban renewal plan.