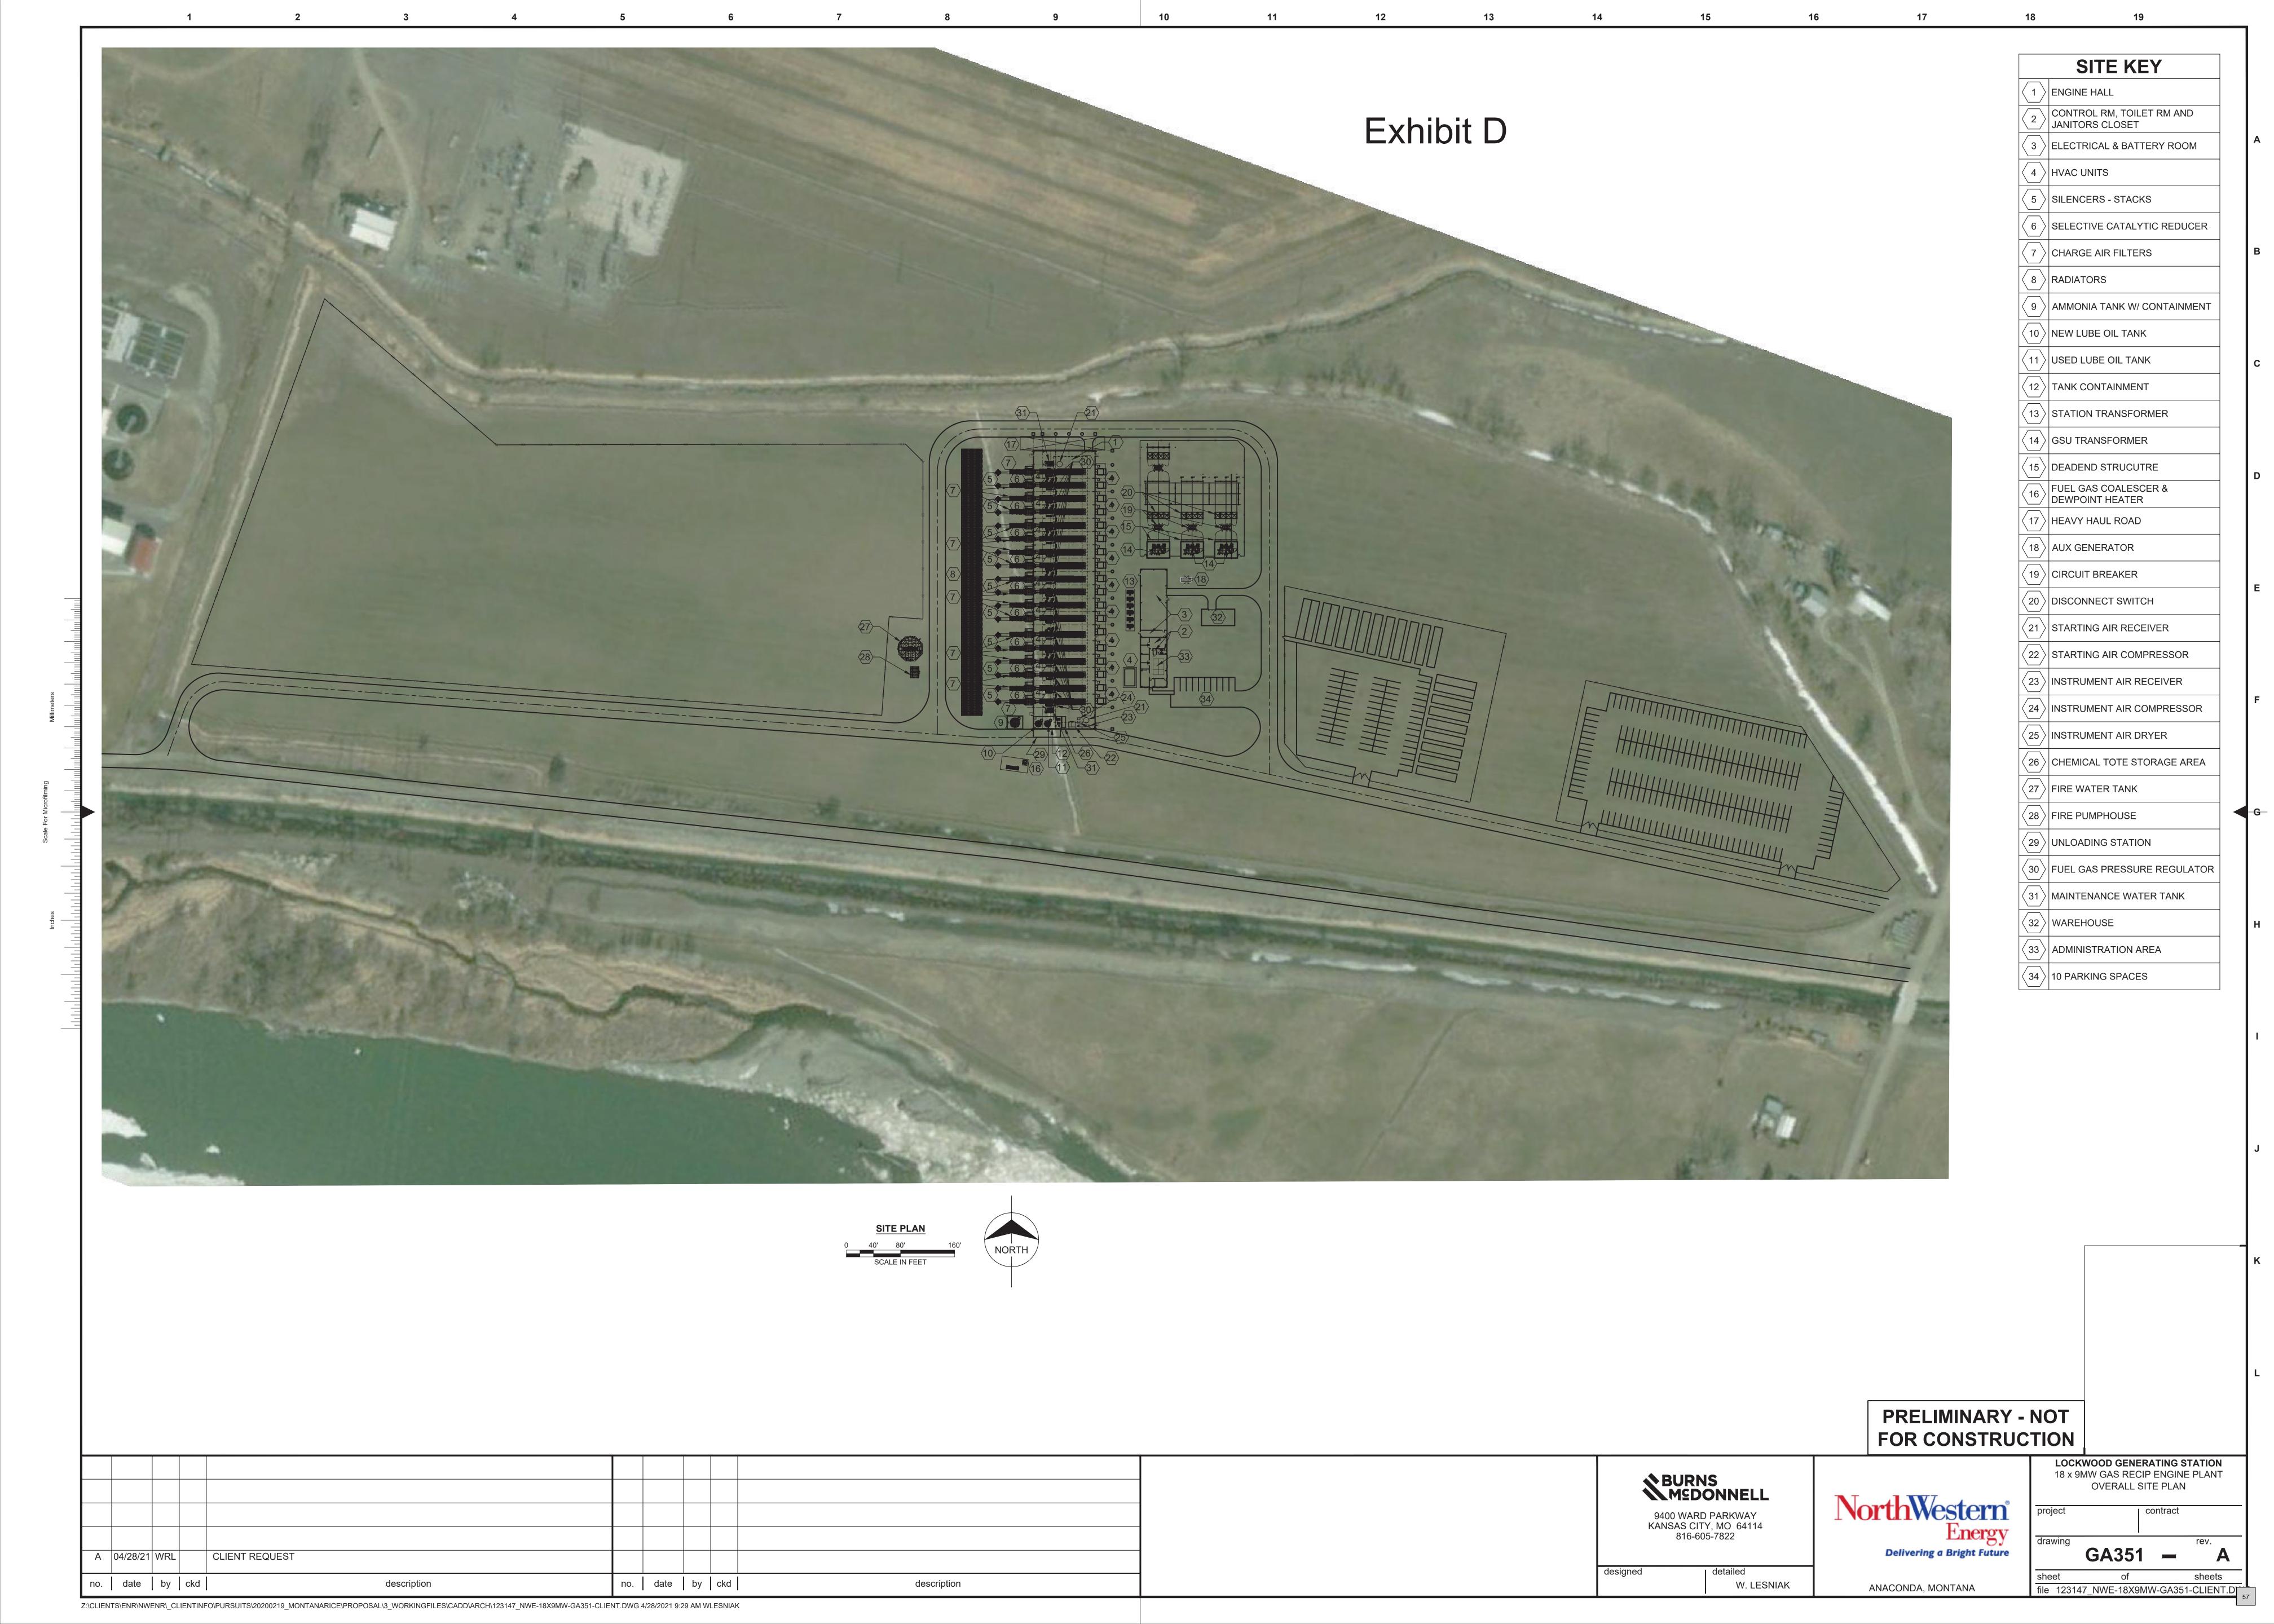

#### 1. Plant Construction and Operation.

(a) The Burdened Parcel may be used for the construction and operation of a nominal 175 MW gas-fired, electric-generating plant (the "Plant") consisting of eighteen, 9.7 MW class Caterpillar G20CM34 natural gas reciprocating internal combustion engines (RICE)

and associated balance of Plant equipment in full compliance with all applicable laws and regulations.

- (b) Prior to making any submission to the Montana Department of Environmental Quality (the "MDEQ") pursuant to Title 17, Chapter 8, Subchapters 7, 8 or 12 of the Administrative Rules of Montana relating to the construction, operation or maintenance of the Plant (including any revision, modification or supplement thereto, each, an "MDEQ Submission"), NorthWestern shall provide to CHS a copy of the MDEQ Submission and CHS shall determine whether the operation of the Plant pursuant to the provisions in the MDEQ Submission will adversely affect the Benefitted Parcels or CHS's activities conducted or to be conducted upon the Benefitted Parcels. CHS shall have 10 business days following the receipt of the MDEQ Submission to either provide written consent or objection thereto. If CHS objects, the parties shall work collectively to discuss changes to the MDEQ Submission that would address CHS's objection and result in CHS's consent. NorthWestern shall not submit the MDEQ Submission to the MDEQ without the prior written consent of CHS, which consent shall not be unreasonably withheld or delayed. If CHS shall fail to respond to NorthWestern within such 10-business day period, then CHS shall be deemed to have consented to the MDEQ Submission.
- (c) Any development or construction on the Burdened Parcel that deviates from the layout of the Plant set forth on Exhibit D shall require the prior written consent of CHS.
- (d) Following the construction and commissioning of the Plant and in accord with the Montana Air Quality Permit issued to construct the Plant, NorthWestern shall submit an application to MDEQ for a Title V Operating Permit in accordance with the terms and procedures set forth in Section 1(b), and NorthWestern shall operate the Plant in compliance with any Title V Operating Permit issued by MDEQ.
- (e) Following the construction and commissioning of the Plant, the Plant shall be supplied with natural gas through the repurposed Byron Pipeline. Any proposed change to the natural gas supply to the Plant from any source other than the repurposed Byron Pipeline shall require the prior written approval of CHS.
- 2. <u>Public Grant</u>. Nothing contained herein shall be used or construed as a grant of any rights to any public or governmental authority or agency.
- 3. <u>Notices</u>. Any notice or other communication required or permitted to be given hereunder shall be in writing and shall be mailed to the applicable party by certified or registered mail, postage prepaid, or nationally recognized overnight courier, and shall be considered given upon receipt, addressed as follows:

### EXHIBIT A

Site Plan Showing the Parcels

See attached.

05/11/2021 09:34 AM Page 8 of 15 eRecorded For Yellowstone County, MT

**3971798 MC** 05/11/2021 09:34 AM Page 9 of 15 eRecorded For Yellowstone County, MT