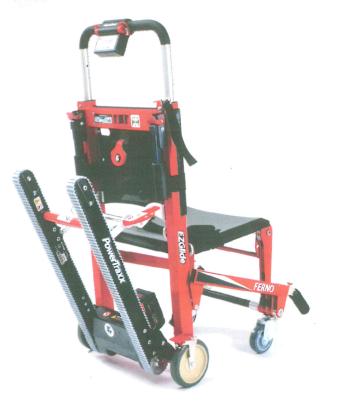

Battery and charger included. Factory training included.

The **EZ-Glide Stair Chair with POWERTraxx** provides maximum safety and power when transporting a patient up or down stairs. Its electronically-controlled motor, direct drive transmission, and powered tracks push and pull patient loads of up to 500 pounds. The chair and track system carry the weight, increasing patient safety and reducing operator fatigue and risk of injury.

Motorized tracks power chair up and down stairs

**Extending footrest** provides added support and comfort for patients

- Maximum safety when going up and down stairs
- Easy to operate with paddlestyle wireless controller
- Built-in electronic speed control limits track speed during descent to a safe, manageable level
- Electronic brake automatically locks tracks during stops on ascent or descent
- 5-position lift bar and handles reduce the strain of lifting and provide maximum control for operators of various heights (wireless motor controls work in any handle position)
- SAE J3043 compliant when combined with the Secure Lock+

## **EZ**-Glide<sup>®</sup> with **POWER**Traxx<sup>®</sup>

## **Specifications**

| 1                     |                         |
|-----------------------|-------------------------|
| HEIGHT (MIN)          | 37.5 in   953 mm        |
| HEIGHT (MAX)          | 63.5 in   1613 mm       |
| WIDTH (OVERALL)       | 20.313 in   516 mm      |
| WIDTH (SEAT)          | 16.5 in   419 mm        |
| DEPTH (FRONT TO BACK) | 51 in   1295 mm         |
| LENGTH (FOLDED)       | 37.5 in   953 mm        |
| WIDTH (FOLDED)        | 20.313 in   516 mm      |
| DEPTH (FOLDED)        | 10 în   250 mm          |
| WEIGHT                | 40 lb   18 kg           |
| LOAD LIMIT            | 500 lb   227 kg         |
| POWER SUPPLY          | 28V Lithium Ion Battery |

## Features

- Rechargeable Milwaukee<sup>®</sup>
   lithium-ion battery (included) is easy to remove, commercially available, and runs up to 20 flights of stairs per charge
- All-metal frame construction
   provides durability and long life
- Smooth 4-inch front swivel wheels and extra tall
   6-inch rear wheels do not collect debris and provide maneuverability in confined spaces
- One inch track-to-ground clearance provides smooth rolling over carpet and rough surfaces, as well as easier descent down stairs

- Extending footrest and lower track angle increase patient sense of security
- Patient seating surface is large and has removable ABS plastic seat panels
- Positive locking hinge mechanism ensures chair is locked in place whether deployed for use or folded for carrying and storage
- The POWERTraxx Conversion Kit can retrofit powered tracks to previous models of the EZ-Glide Stair Chair (No. 0832195)