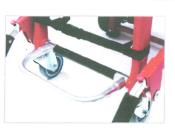

Battery and charger included. Factory training included.

The **EZ-Glide Stair Chair with POWERTraxx** provides maximum safety and power when transporting a patient up or down stairs. Its electronically-controlled motor, direct drive transmission, and powered tracks push and pull patient loads of up to 500 pounds. The chair and track system carry the weight, increasing patient safety and reducing operator fatigue and risk of injury.

Motorized tracks power chair up and down stairs

**Extending footrest** provides added support and comfort for patients

- Maximum safety when going up and down stairs
- Easy to operate with paddlestyle wireless controller
- Built-in electronic speed control limits track speed during descent to a safe, manageable level
- Electronic brake automatically locks tracks during stops on ascent or descent
- 5-position lift bar and handles reduce the strain of lifting and provide maximum control for operators of various heights (wireless motor controls work in any handle position)
- SAE J3043 compliant when combined with the Secure Lock+

## Features

- Rechargeable Milwaukee<sup>®</sup>
   lithium-ion battery (included) is easy to remove, commercially available, and runs up to 20 flights of stairs per charge
- All-metal frame construction
   provides durability and long life
- Smooth 4-inch front swivel wheels and extra tall
   6-inch rear wheels do not collect debris and provide maneuverability in confined spaces
- One inch track-to-ground clearance provides smooth rolling over carpet and rough surfaces, as well as easier descent down stairs

- Extending footrest and lower track angle increase patient sense of security
- Patient seating surface is large and has removable ABS plastic seat panels
- Positive locking hinge mechanism ensures chair is locked in place whether deployed for use or folded for carrying and storage
- The POWERTraxx Conversion Kit can retrofit powered tracks to previous models of the EZ-Glide Stair Chair (No. 0832195)