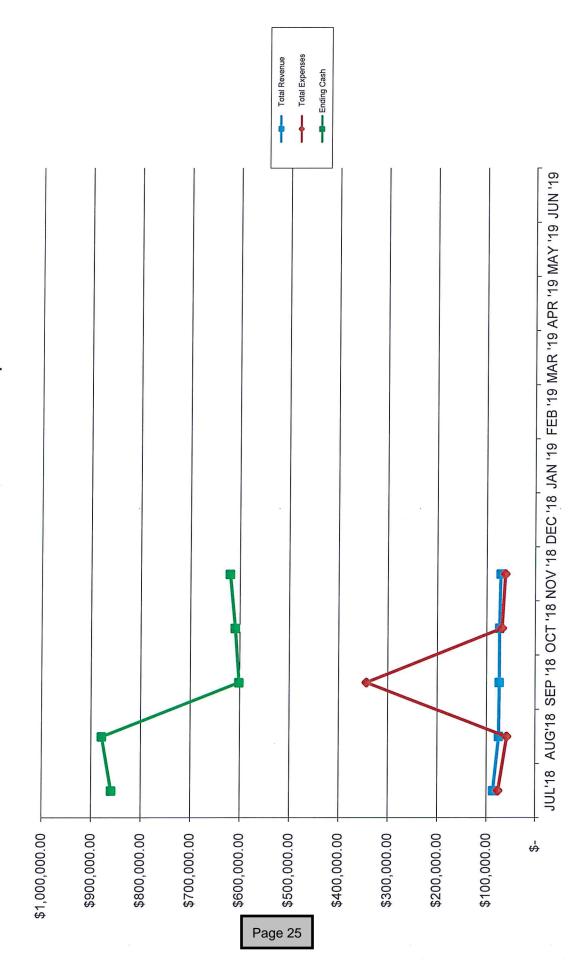

PR '19 MAY '19 JUN '19 Yovement Maint. Prince Gas Tax Cash, Revenue & Expense \$250,000.00 \$150,000.00 \$50,000.00 \$200,000.00 \$100,000.00 \$ Page 22

Total Expenses Total Revenue ---- Operating Cash JUL'18 AUG'18 SEP '18 OCT '18 NOV '18 DEC '18 JAN '19 FEB '19 MAR '19 APR '19 MAY '19 JUN '19 Water Fund Cash, Revenue & Expense \$1,600,000.00 \$1,400,000.00 \$1,200,000.00 \$1,000,000.00 \$800,000.00 \$600,000.00 \$400,000.00 \$200,000.00 \$ Page 23

L'Sewer Camera & Debt Service payments Total Expenses Total Revenue ---- Operating Cash JUL'18 AUG'18 SEP '18 OCT '18 NOV '18 DEC '18 JAN '19 FEB '19 MAR '19 APR '19 MAY '19 JUN '19 Sewer Fund Cash, Revenue & Expense \$400,000.00 \$200,000.00 \$100,000.00 \$600,000.00 \$500,000.00 \$300,000.00 \$ Page 24

Solid Waste Cash, Revenue & Expense



| <u>.</u> .       | 4 .                     |