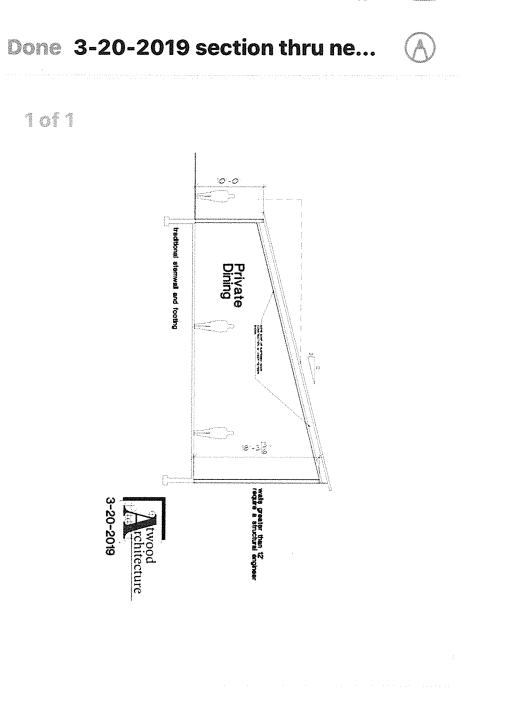

|
|         | Design and Building Wall Sections | \$355.00             | 355.00                 | 4/8/2019          | 355.00                                |  |
|         | Permit Drawings                   | \$985.00             | 770.00                 |                   |                                       |  |
|         | Permit Submittal                  | \$195.00             | 195.00                 | 1                 | or flindia                            |  |
|         | Permit Resubmittal                | \$115.00             | 115.00                 | 1                 | per ingui                             |  |
|         | Printing                          | \$185.00             | 185.00                 |                   | 34×                                   |  |





P





1 of 1







3-11-2019









Fiscal Year July 1, 2018 to June 30, 2019

HAVING PAID THE SUM SHOWN BELOW TO THE CITY OF LAUREL IN ACCORDANCE WITH THE CITY LICENSE ORDINANCE. YOU ARE HEREBY LICENSED TO PERFORM THE BUSINESS OR OCCUPATION LISTED HEREON:

License Number: 1591 Fiscal Year: 2018-19

License granted to:

THE PELICAN CAFE 701 E MAIN STREEET LAUREL MT 59044

GENERAL BUSINESS LICENSE

75.00

Fee Total: 75.00

A Drecker

Date Issued: 1/1/2018

### Pelican Café Before Photos







## **Item Attachment Documents:**

7. Large Grant Discussion: Coburn Tax Services

|                                                            |                                                             |                              | 19-0501-12261<br>E USE ONLY | 2      |
|---------------