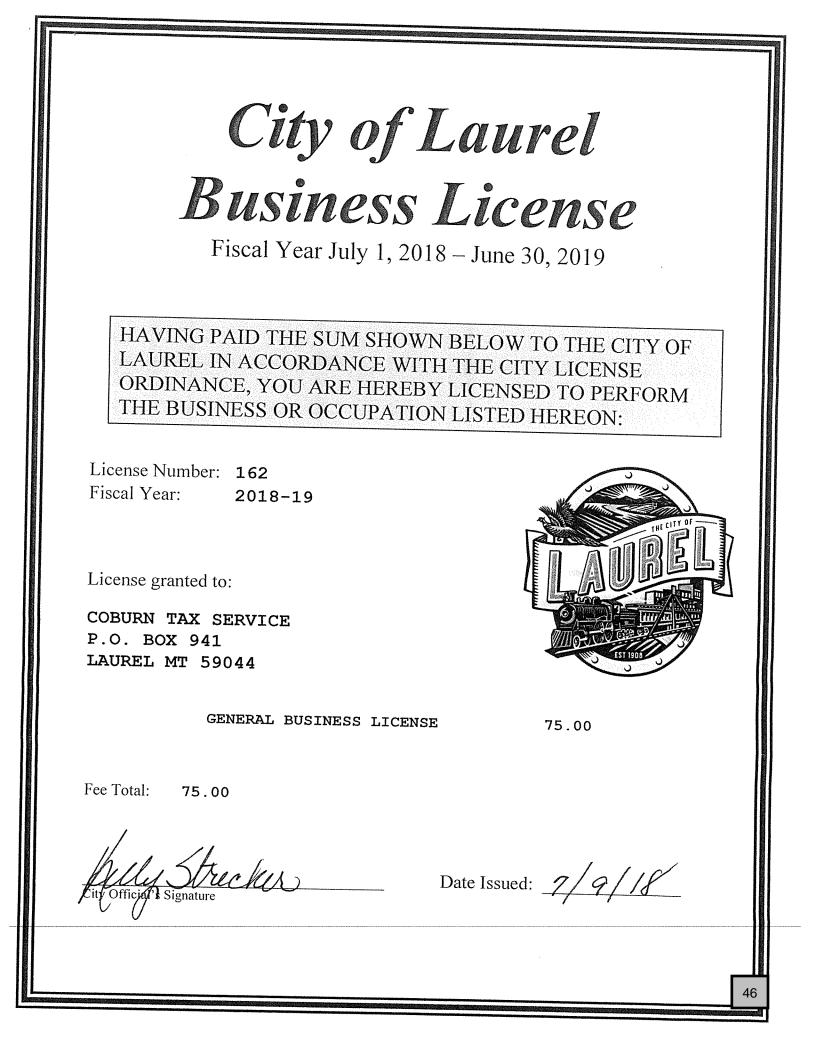

## **New Business**

- 5. Small Grant Application: MT State Firefighters Memorial
- 6. Large Grant Follow-Up: Pelican Cafe
- 7. Large Grant Discussion: Coburn Tax Services
- <u>8.</u> Large Grant Committee Findings Discussion