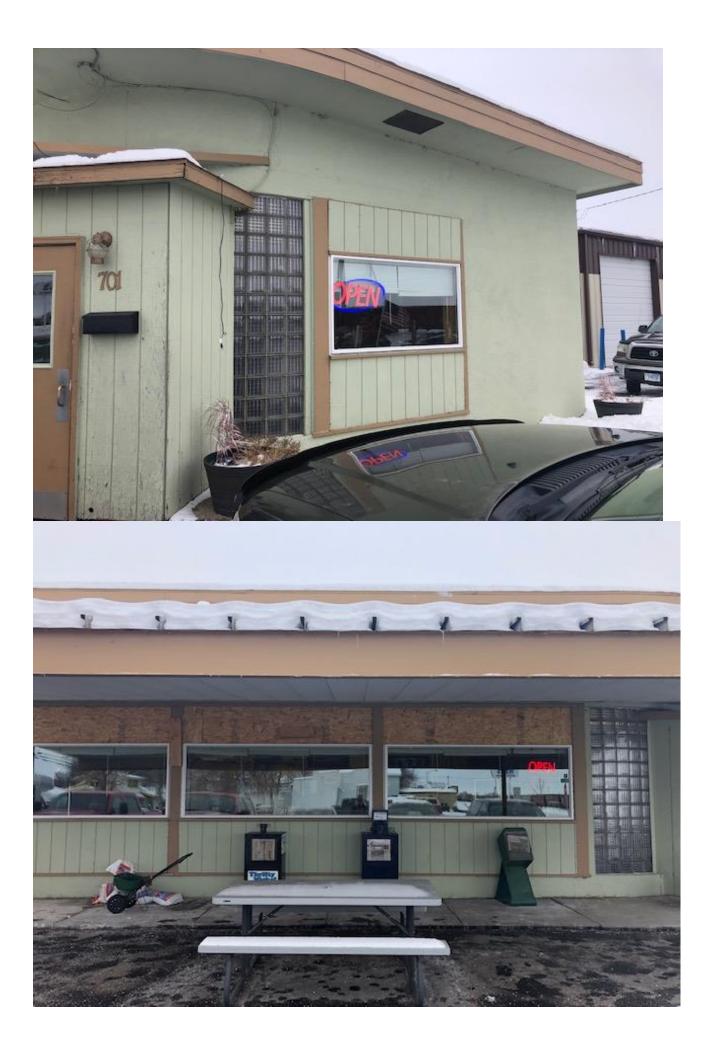

## **New Business**

- 5. Small Grant Application: MT State Firefighters Memorial
- 6. Large Grant Follow-Up: Pelican Cafe
- 7. Large Grant Discussion: Coburn Tax Services
- <u>8.</u> Large Grant Committee Findings Discussion