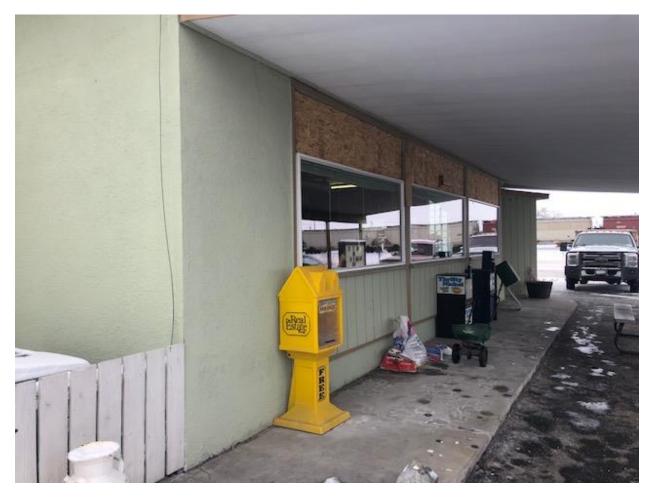

## **New Business**

- 5. Small Grant Application: MT State Firefighters Memorial
- 6. Large Grant Follow-Up: Pelican Cafe
- 7. Large Grant Discussion: Coburn Tax Services
- <u>8.</u> Large Grant Committee Findings Discussion