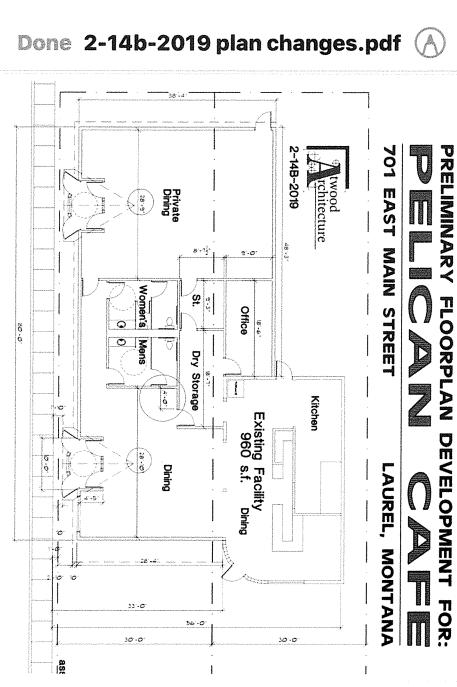

|
|         | Design and Building Wall Sections | \$355.00             | 355.00                 | 4/8/2019          | 355.00                                |  |
|         | Permit Drawings                   | \$985.00             | 770.00                 |                   |                                       |  |
|         | Permit Submittal                  | \$195.00             | 195.00                 | 1                 | or flindia                            |  |
|         | Permit Resubmittal                | \$115.00             | 115.00                 | 1                 | per ingui                             |  |
|         | Printing                          | \$185.00             | 185.00                 |                   | 34×                                   |  |





P





1 of 1







3-11-2019









Fiscal Year July 1, 2018 to June 30, 2019

HAVING PAID THE SUM SHOWN BELOW TO THE CITY OF LAUREL IN ACCORDANCE WITH THE CITY LICENSE ORDINANCE. YOU ARE HEREBY LICENSED TO PERFORM THE BUSINESS OR OCCUPATION LISTED HEREON:

License Number: 1591 Fiscal Year: 2018-19

License granted to:

THE PELICAN CAFE 701 E MAIN STREEET LAUREL MT 59044

GENERAL BUSINESS LICENSE

75.00

Fee Total: 75.00

A Drecker

Date Issued: 1/1/2018

### Pelican Café Before Photos







## **Item Attachment Documents:**

7. Large Grant Discussion: Coburn Tax Services

|                                                            |                                                             |                              | 19-0501-12261<br>E USE ONLY | 2      |
|-----------------