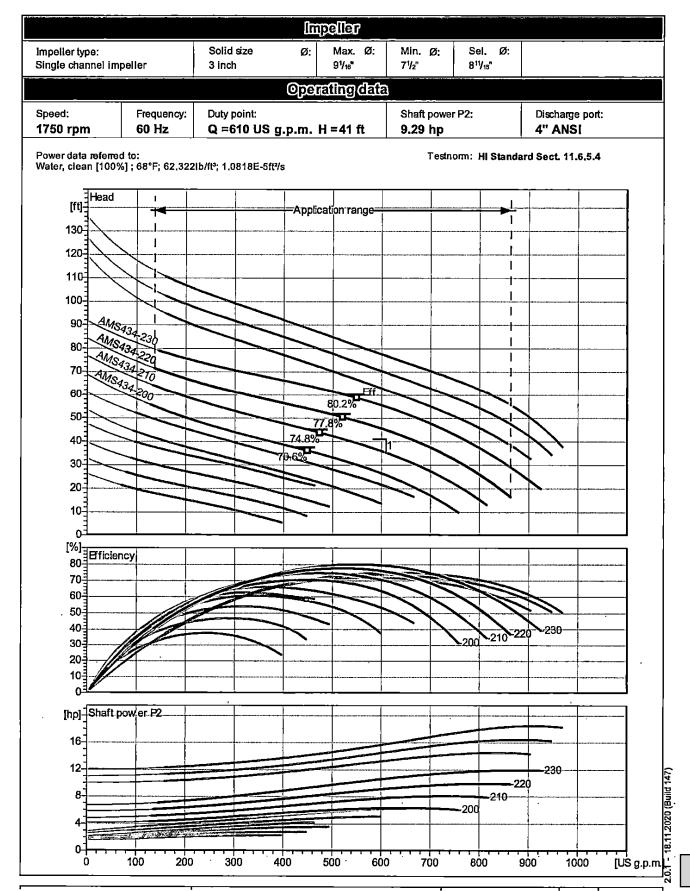

#### **Technical Information**

AMS434-220/10,4T/C FM

Operating data 610 US g.p.m. Flow 41 ft Head 9,29 hp Shaft power P2 Pump efficiency 74.7% Required pump NPSH 15,1 ft Pumpe type Single pump No. of pumps Water, clean Fluid

Pump
Pump Code AMS434-220/10,4T/C FM
Impeller Single channel impeller
Impeller size 811/16"
Solid size 3 inch
Discharge port 4" ANSI
Suction port DN100

Motor Rated voltage 230/460V Frequency 60 Hz Rated power P2 10.5 hp Rated speed 1750 rpm Number of poles Efficiency 87 % Rated current 24.6 12.3A Degree of protection IP 68