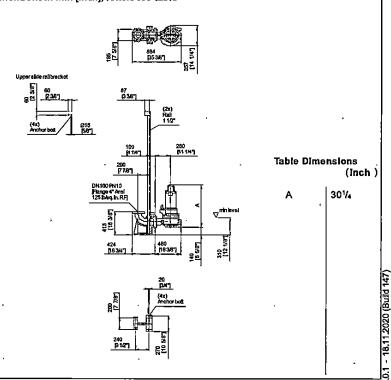

## **Dimensions**

Wet well installation with coupling kit (T, 200...230) Dimensions in mm [inch], letters see table Upper slide rail bradet 60 [23/8] 87 [3 3/8] (2x) Rail 1 1/2" Ø15 [5/8] 280 [11 1/4] 109 [4 1/4] 200 [7 7/8] DN100 PN10 [Hange 4" Ansi 125 lb/sq. in, RF] ✓ min level 310 [12 1/8] 424 [163/4] 20 [3/4] (4x) Anchorbolt 240 [9 1/2] (inch) **Table Dimensions** 301/4 A min lev el = Minimum fluid lev el for intermittent operation (S3)