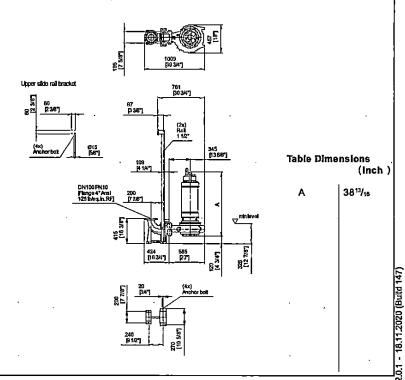

## **Dimensions**

## **Dimensions**

Wet well installation with coupling kit (T, 200...230) Dimensions in mm [inch], letters see table Upper slide rail bradet 60 [23/8] 87 [3 3/8] (2x) Rail 1 1/2" Ø15 [5/8] 280 [11 1/4] 109 [4 1/4] 200 [7 7/8] DN100 PN10 [Hange 4" Ansi 125 lb/sq. in, RF] ✓ min level 310 [12 1/8] 424 [163/4] 20 [3/4] (4x) Anchorbolt 240 [9 1/2] (inch) **Table Dimensions** 301/4 A min lev el = Minimum fluid lev el for intermittent operation (S3)