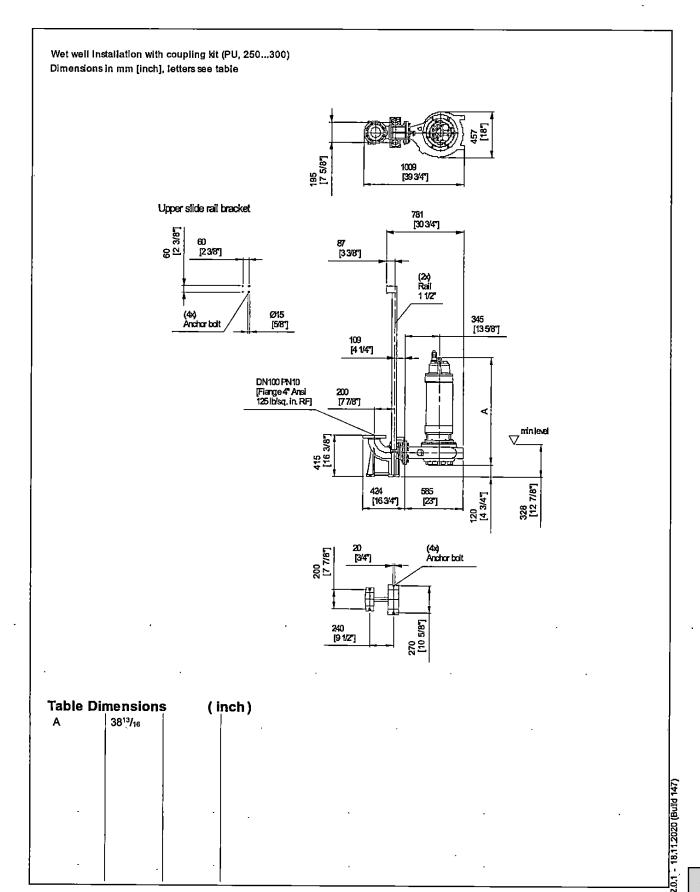

Mechanical seal on motor side SiC / SiC

Mechanical seal on medium side SiC / SiC

Lower Bearing Two angular ball bearings

Upper Bearing Deep Groove Ball Bearing

Wet well installation with coupling kit (PU, 250...300) Dimensions in mm [inch], letters see table

## **Dimensions**

## **Dimensions**

Wet well installation with coupling kit (T, 200...230) Dimensions in mm [inch], letters see table Upper slide rail bradet 60 [23/8] 87 [3 3/8] (2x) Rail 1 1/2" Ø15 [5/8] 280 [11 1/4] 109 [4 1/4] 200 [7 7/8] DN100 PN10 [Hange 4" Ansi 125 lb/sq. in, RF] ✓ min level 310 [12 1/8] 424 [163/4] 20 [3/4] (4x) Anchorbolt 240 [9 1/2] (inch) **Table Dimensions** 301/4 A min lev el = Minimum fluid lev el for intermittent operation (S3)