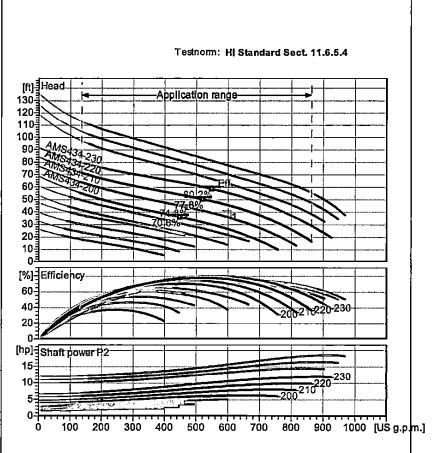

#### **Technical Information**

AMS434-220/10,4T/C FM

Operating data 610 US g.p.m. Flow 41 ft Head 9,29 hp Shaft power P2 Pump efficiency 74.7% Required pump NPSH 15,1 ft Pumpe type Single pump No. of pumps Water, clean Fluid

Pump
Pump Code AMS434-220/10,4T/C FM
Impeller Single channel impeller
Impeller size 811/16"
Solid size 3 inch
Discharge port 4" ANSI
Suction port DN100

Motor Rated voltage 230/460V Frequency 60 Hz Rated power P2 10.5 hp Rated speed 1750 rpm Number of poles Efficiency 87 % Rated current 24.6 12.3A Degree of protection IP 68

Materials

Motor housing
Impeller
Cast Iron ASTM A48;CI.40B
Cast Iron ASTM A48;CI.40B
Cast Iron ASTM A48;CI.40B
Cast Iron ASTM A48;CI.40B
Wear ring
Wear ring
Motor shaft
Bolts
AISI 430 F Stainless Steel
AISI 304 Stainless Steel
Elastomeres
Nitrile Rubber

Mechanical seal on motor side SiC / SiC

Mechanical seal on medium side SiC / SiC

Lower Bearing Double row angular ball bearing

Upper Bearing Deep Groove Ball Bearing

Wet well installation with coupling kit (T, 200...230)
Dimensions in mm [inch], letters see table

#### **Performance Curve**

| Pump           |                |          |                         |        |       |           |  |  |  |  |
|----------------|----------------|----------|-------------------------|--------|-------|-----------|--|--|--|--|
| Pump Code      | AMS434-220/10  | ,4T/C FM | Speed                   |        | 1750  | rpm       |  |  |  |  |
| Suction port   | DN100          |          | Head                    | Max.   | 71.5  | ft        |  |  |  |  |
| Discharge port | 4" ANSI        |          | neau                    | Min.   | 16.6  | ft        |  |  |  |  |
| Impeller type  | Single channel | impeller | Flow                    | Max.   | 863.0 | US g.p.m. |  |  |  |  |
| Solid size     | 3              | inch     | Pump efficiency max.    |        | 77.8  | %         |  |  |  |  |
| lmpellerØ      | 8.66           | inch     | Required rated power ma | ıx. P2 | 9.9   | hp        |  |  |  |  |