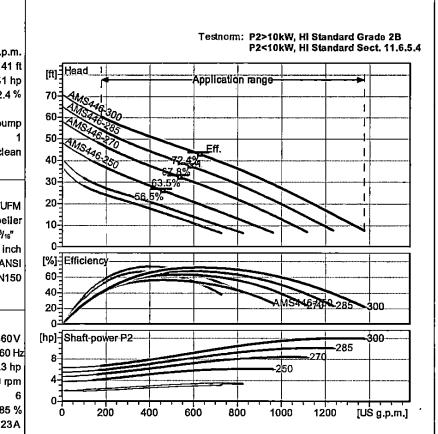

#### **Technical Information**

AMS446-300/15,3PUFM

# Operating data Flow 610 US g.p.m. Head 41 ft Shaft power P2 9.41 hp Pump efficiency 72.4 % Required pump NPSH

Pumpe type Single pump

No. of pumps 1
Fluid Water, clean

# Pump Pump Code AMS446-300/15,3PUFM Impeller Single channel impeller Impeller size 11<sup>13</sup>/<sub>16</sub>" Solld size 4 inch Discharge port 4" ANSI Suction port DN150

#### Motor Rated voltage 230/460V Frequency 60 Hz Rated power P2 15.3 hp 1160 rpm Rated speed Number of poles Efficiency 85 % Rated current 46 / 23A Degree of protection IP 68

Materials Motor housing Cast Iron ASTM A48;CI,40B Impeller Cast Iron ASTM A48;CI.40B Pump housing Cast Iron ASTM A48;CI,40B Wearring Bronze ASTM B505; C93200 Motor shaft AISI 430 F Stainless Steel Bolts AISI 304 Stainless Steel Motor jacket Stainless steel Elastomeres Nitrile Rubber

Mechanical seal on motor side SiC / SiC

Mechanical seal on medium side SiC / SiC

Lower Bearing Two angular ball bearings

Upper Bearing Deep Groove Ball Bearing

Wet well installation with coupling kit (PU, 250...300) Dimensions in mm [inch], letters see table

## **Performance Curve**

| nnollos trace                         |                     |              | e <sub>al</sub> | id size                  |              | T                 | eller<br>Max.                    |             | Min.                              | Ø.                                               | Sel.                                     | Ø.                                      |                                              |                | •                     |
|---------------------------------------|---------------------|--------------|-----------------|--------------------------|--------------|-------------------|----------------------------------|-------------|-----------------------------------|--------------------------------------------------|------------------------------------------|-----------------------------------------|----------------------------------------------|----------------|-----------------------|
| npeller type:<br>ingle channel is     | mpeller             | ļ            | 4 ir            |                          |              | Ø:                | 11 <sup>13</sup> / <sub>16</sub> |             | 9 <sup>13</sup> / <sub>16</sub> " | Ø:                                               | 3ei.<br>11 <sup>13</sup> / <sub>16</sub> |                                         |                                              |                |                       |
|                                       |                     |              |                 |                          | (            | pera              |                                  | data        |                                   |                                                  |                                          |                                         |                                              |                |                       |
| peed:<br>160 rpm                      | Freq<br><b>60 l</b> | uency:<br>łz |                 | y point:<br>= <b>610</b> |              | .m. F             | I = 41 1                         | it          | Shaft<br><b>9.41</b>              | power I<br><b>hp</b>                             | P2:                                      |                                         | Disch<br>4" A                                | arge po<br>NSI | rt:                   |
| ower data referr<br>/ater, clean [100 |                     | ; 62,322     | 21b/ft³; ′      | 1.0775E                  | -5ft²/s      |                   |                                  |             |                                   | Testno                                           |                                          |                                         |                                              |                | rade 2B<br>ect. 11.6. |
| [ft] Head                             |                     |              |                 |                          |              |                   |                                  |             |                                   |                                                  |                                          |                                         |                                              |                |                       |
| 80 <del>-</del> ]                     |                     |              |                 |                          |              | ——A#              | plication                        | n range<br> |                                   |                                                  |                                          |                                         |                                              | •              |                       |
| 3                                     | 1                   |              |                 |                          |              |                   |                                  |             |                                   |                                                  |                                          |                                         |                                              |                |                       |
| 68 W                                  | S446.308            |              |                 |                          | !            |                   |                                  |             |                                   |                                                  | ļ                                        |                                         | ļi                                           |                |                       |
| 64                                    | 76.3/L              |              |                 |                          |              |                   |                                  |             |                                   | ļ                                                | <u> </u>                                 |                                         | ļl                                           |                |                       |
| 60                                    | AC. THE             |              |                 |                          |              |                   |                                  |             |                                   |                                                  |                                          |                                         |                                              | ļ              | -                     |
| 56                                    | 46.308              |              | ·····           |                          |              |                   | ļ                                |             |                                   |                                                  |                                          | *************************************** | <u> </u>                                     |                |                       |
| 52-]                                  | 76° 1               |              |                 |                          | <del> </del> |                   | <del> </del>                     |             |                                   | <del> </del>                                     |                                          | ļ                                       |                                              |                | <del>  </del>         |
| 48                                    | 4.6.350             |              |                 |                          |              |                   |                                  |             |                                   |                                                  |                                          |                                         | <u> </u>                                     |                |                       |
| 44-1                                  | 6.250               |              |                 |                          | 72,4         | e eff.            | <u> </u>                         |             |                                   |                                                  |                                          |                                         | 1                                            |                |                       |
| 40<br>36                              |                     |              | 1               |                          | 67.8%        | [1                |                                  |             |                                   | <u> </u>                                         |                                          |                                         | 1                                            |                | -                     |
| 32                                    |                     |              |                 |                          |              | /                 |                                  |             |                                   |                                                  |                                          |                                         |                                              |                |                       |
| 28                                    |                     |              |                 | 63.                      | %            |                   |                                  |             |                                   |                                                  | ļ                                        |                                         | ļ                                            |                |                       |
| 24                                    |                     |              | 56              | .5%                      |              |                   |                                  |             |                                   |                                                  | ļ                                        |                                         | <u> </u>                                     |                |                       |
| 20-                                   |                     |              | $\rightarrow$   |                          | _            |                   |                                  |             |                                   |                                                  |                                          |                                         | <u> </u>                                     |                |                       |
| 16-                                   |                     |              |                 |                          |              |                   |                                  |             |                                   |                                                  |                                          |                                         | <del> </del> 1-                              |                |                       |
| 12=                                   |                     |              |                 |                          |              |                   |                                  |             |                                   |                                                  |                                          |                                         |                                              | +              | +                     |
| 8-3                                   |                     |              |                 |                          | i            |                   |                                  | /           |                                   |                                                  |                                          | <u> </u>                                |                                              |                | <del>   </del>        |
| 0                                     |                     |              |                 |                          |              | 10110740041041041 |                                  |             |                                   |                                                  |                                          |                                         |                                              |                |                       |
| r%1                                   |                     |              |                 |                          |              |                   |                                  |             |                                   |                                                  |                                          |                                         |                                              |                |                       |
| 80 Effici                             | ency                |              |                 |                          | <b></b>      |                   |                                  |             |                                   | ļ                                                |                                          |                                         | ļ                                            |                |                       |
| 70=                                   |                     |              |                 |                          |              |                   |                                  |             |                                   |                                                  |                                          |                                         |                                              |                | <u> </u>              |
| 60                                    | <del>-   -  </del>  |              |                 |                          |              | ~                 |                                  |             |                                   |                                                  |                                          |                                         |                                              | 1              | -                     |
| 50                                    |                     |              |                 |                          |              | 7                 |                                  |             |                                   |                                                  |                                          |                                         | ļ                                            | <del> </del>   | <del>  </del>         |
| 40                                    |                     |              |                 |                          |              |                   |                                  |             |                                   |                                                  |                                          |                                         |                                              | <del> </del>   | <del>  </del>         |
| 30 <del> </del><br>20 <del> </del>    |                     |              |                 |                          |              |                   |                                  |             | AN                                | 15446                                            | 5270                                     | 285                                     |                                              | 300            |                       |
| 10                                    |                     |              |                 |                          |              |                   |                                  |             |                                   | <u> </u>                                         |                                          |                                         |                                              |                |                       |
| 0                                     |                     |              |                 |                          |              |                   |                                  |             |                                   |                                                  |                                          |                                         |                                              |                |                       |
| 1000                                  | power P             | 9 1          | 1               |                          |              |                   | i                                |             | i                                 | ·                                                | •                                        |                                         | 1                                            |                | <del></del> 1         |
| [hp]-                                 | power F             |              |                 |                          |              |                   | <u> </u>                         |             |                                   |                                                  | ! <u> </u>                               |                                         | <u>                                     </u> | 300            | ·                     |
| 10-]                                  |                     |              |                 |                          |              |                   |                                  |             |                                   |                                                  | - Marie Sandalia                         | 285                                     |                                              |                | <b></b>               |
| 8                                     |                     |              |                 |                          |              |                   |                                  |             |                                   |                                                  | -270                                     |                                         |                                              |                |                       |
| 3                                     | <del></del>         |              |                 |                          |              |                   |                                  |             |                                   | 50                                               |                                          |                                         |                                              |                |                       |
| 6                                     |                     |              |                 |                          |              | <del>-</del>      |                                  |             |                                   |                                                  |                                          |                                         |                                              |                |                       |
| 4]                                    | +                   |              |                 |                          |              |                   |                                  |             |                                   | <del>                                     </del> | · · · · · · · · · · · · · · · · · · ·    | <u> </u>                                |                                              | +-             | +                     |
| 2                                     | +                   |              |                 |                          |              | ·                 |                                  |             |                                   |                                                  |                                          |                                         |                                              | ļ              | ļ                     |
|                                       | 1 1                 |              | - 1             |                          |              |                   |                                  |             | 1                                 | 1                                                | i l                                      |                                         | 1                                            | i              | i I                   |