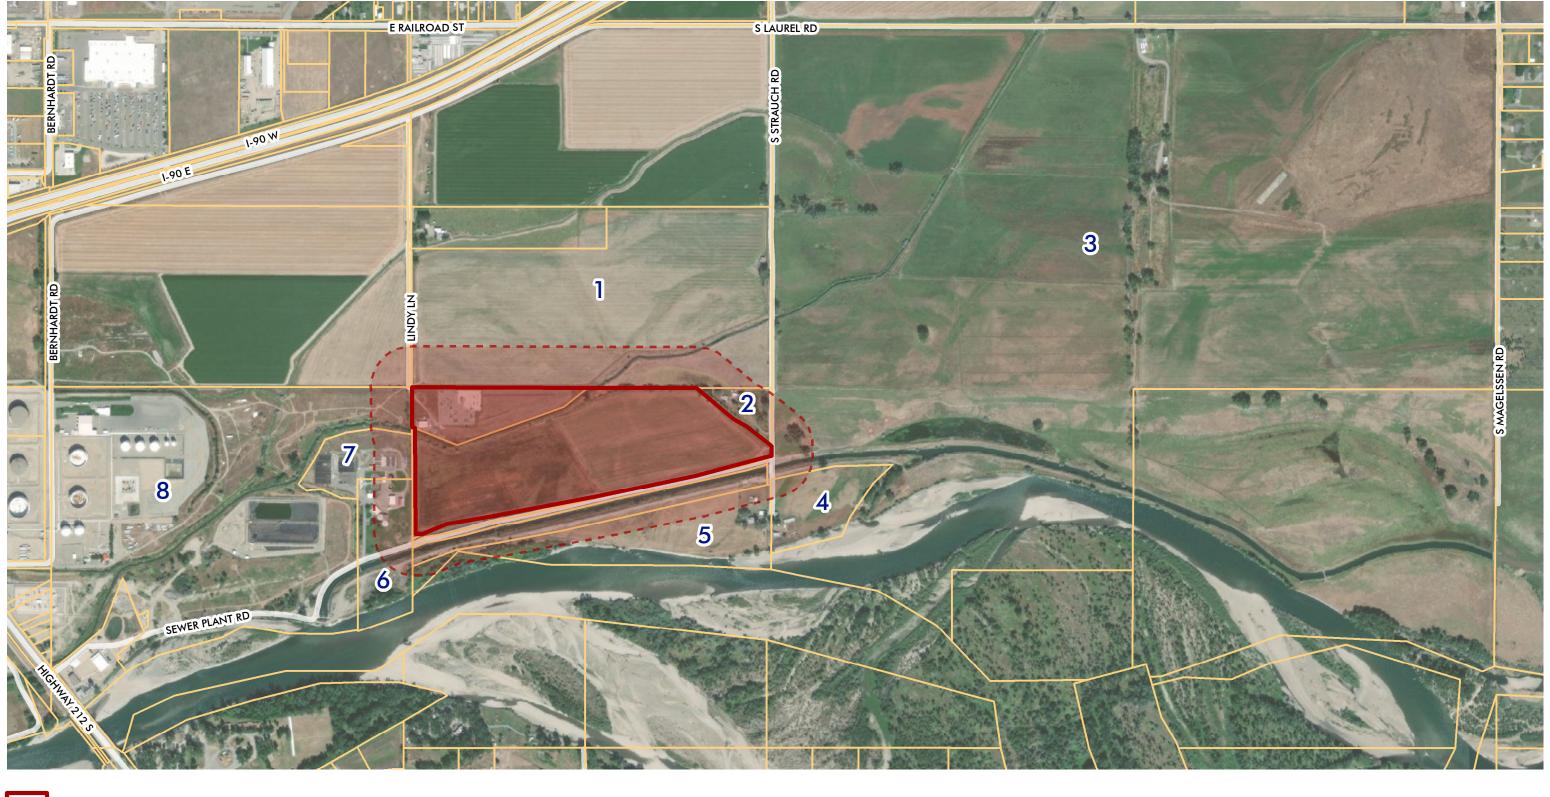

# **File Attachments for Item:**

3. Resolution - A Resolution Approving Zone Changes For Property Owned By Northwestern Corporation D/B/A Northwestern Energy Located Near Lindy Lane Within The City Of Laurel's Zoning Jurisdiction.

### **RESOLUTION NO. R21-\_\_**

A RESOLUTION APPROVING ZONE CHANGES FOR PROPERTY OWNED BY NORTHWESTERN CORPORATION D/B/A NORTHWESTERN ENERGY LOCATED NEAR LINDY LANE WITHIN THE CITY OF LAUREL'S ZONING JURISDICTION.

WHEREAS, the Property consists of two parcels both currently having partial zoning designations of Heavy Industrial ("HI") and Agricultural Open ("AP") which the owner seeks to have changed to a designation of Heavy Industrial ("HI") zoning for both parcels of the Property; and

Parcel 1, COS 1239, S15, T02S, R24E Parcel 2, COS 1677, S15, T02S, R24E

BE IT FURTHER RESOLVED, the Property zoning designations are hereby changed to Heavy Industrial ("HI") for both Parcels described above subject to the following conditions:

### **DESCRIPTION OF REQUEST**

A Zone Change application has been submitted by Sanderson-Stewart on behalf of their client, Northwestern Energy Corporation on August 16, 2021 for their two properties described as:

- Parcel 2, COS 1677, S15, T02S, R24E
- Parcel 1, COS 1239, S15, T02S, R24E

Parcel 1, COS 1239 currently has two zoning designations, half the parcel is Heavy Industrial (HI), and half is Agricultural Open (AO). Parcel 2, COS 1677 currently has two zoning designations, approximately a quarter of the parcel is zoned Heavy Industrial (HI), a quarter of the parcel is zoned Agricultural Open (AO), and half of the parcel lacks a zoning classification.

The Applicant seeks to amend the official Laurel Zoning Map to expand the zoning jurisdiction to include the entirety of the parcels and provide Heavy Industrial (HI) zoning to the entirety of the two parcels. Approval of this Zone Change request would amend the Laurel Zoning district to fully encompass the parcels in question, as well as apply Heavy Industrial (HI) zoning to the entirety of Parcel 2, COS 1677 and Parcel 1, COS 1239.

Owner: Northwestern Corporation

Legal Description: S15, T02 S, R24 E, C.O.S. 1677, PARCEL 2

Legal Description: S15, T2S, R24E, C.O.S. 1239, PARCEL 1 (CENTRALLY ASSESSED)

Address: Lindy lane (Approximate)
Parcel Size: 44.179 Acres (total)

Existing Land Use: Power Generation (Parcel 1), Agricultural (Parcel 2)
Existing Zoning: Heavy Industrial (HI), Agricultural Open (AO), unzoned

Proposed Land Use: Heavy Industrial (HI)