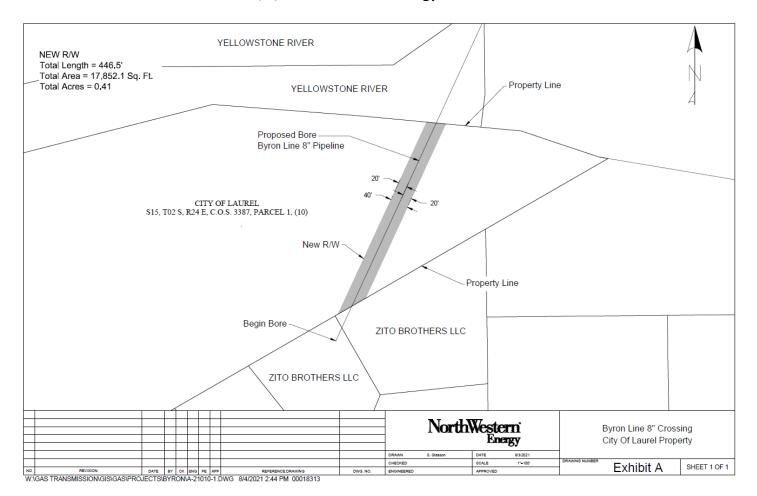

WHEREAS, a copy of the Easement and Map (Exhibit A) detailing the location of the pipeline to be installed is attached hereto and incorporated herein; and

WHEREAS, the issuance of the easement is in the best interests of the City and Northwest Energy.

# Exhibit "A"

The following is made a part of that certain Underground Gas Pipeline Easement dated \_\_\_\_\_\_\_ by and between City of Laurel, Montana. "Grantor" and Northwestern Corporation, a Delaware corporation, d/b/a NorthWestern Energy "Grantee"

### TOWNSHIP 2 SOUTH, RANGE 24 EAST, M.P.M.

**SECTION 15**: Tract 1 of Certificate of Survey 3387, as described on Document No. SP3491272, recorded 1/9/2009, with Clerk and Recorder of Yellowstone County, MT