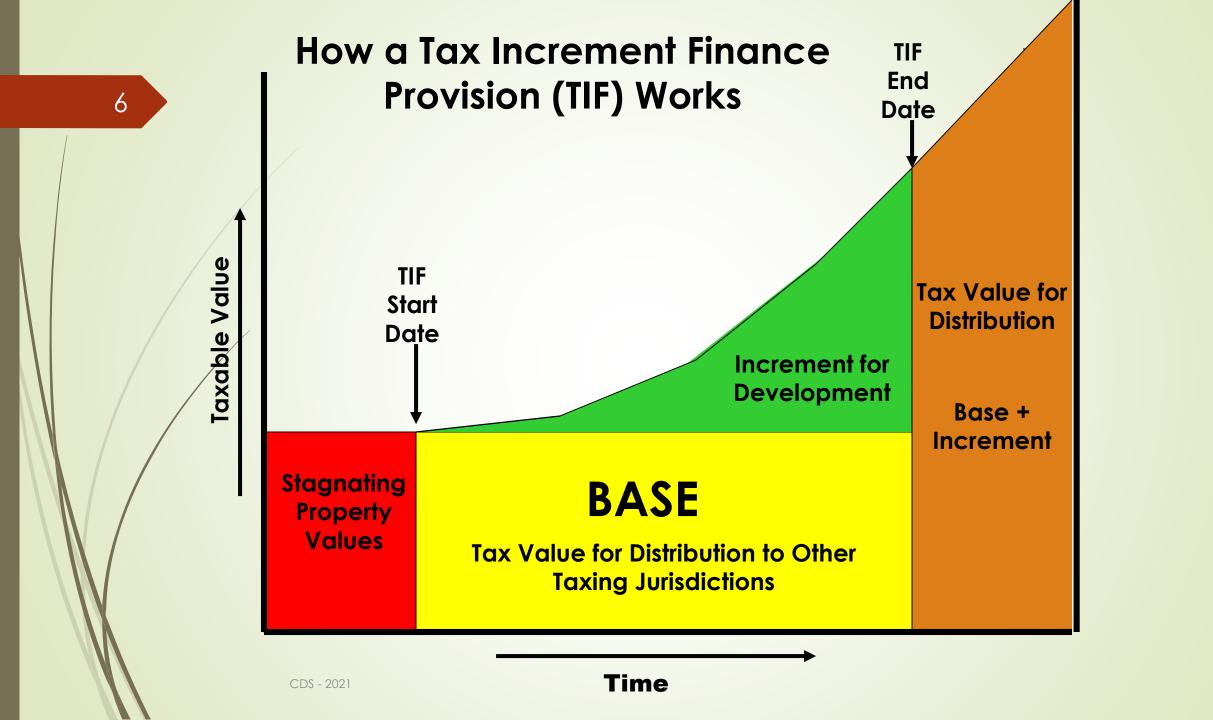

# Urban Renewal and Tax Increment Financing

- The plan for a URD may include a provision to use Tax Increment Financing (TIF).
- TIF is a state authorized, locally driven funding mechanism that allows cities and counties to direct property tax dollars that accrue from new investment within a URD or TEDD, to development activities within that district.
- TIF is not a special taxing district; it does not add any new taxes. Rather, it affects the way that incremental increases in property taxes are distributed once collected.
- Projects and programs that are funded by TIF dollars must serve a public purpose.
  Serve a public purpose.

# The Calculation

- Assume: \$10,000,000 dollars of net New <u>Appraised</u> Value
- Assume: Class 4 commercial property valued at a tax rate of 1.89% (2021)
- Taxable Value = \$189,000
  - Assume: 600 net mills (total mills minus the six-mill university levy and any voted mills after TIF effective date)
- Tax Increment = \$113,400

# Potential Funding Strategies

- TIF dollars can be used to:
  - Directly fund public projects and programs
  - Retire debt
  - Leverage other funding sources, both public and private.
- Funds may be used to establish a revolving loan fund to provide financing.
  - Interest rates can be set based on project feasibility.
  - The revolving fund may continue in perpetuity, even after the TIF provision has "sunsetted", but funds must be used in accordance with the adopted urban renewal plan.