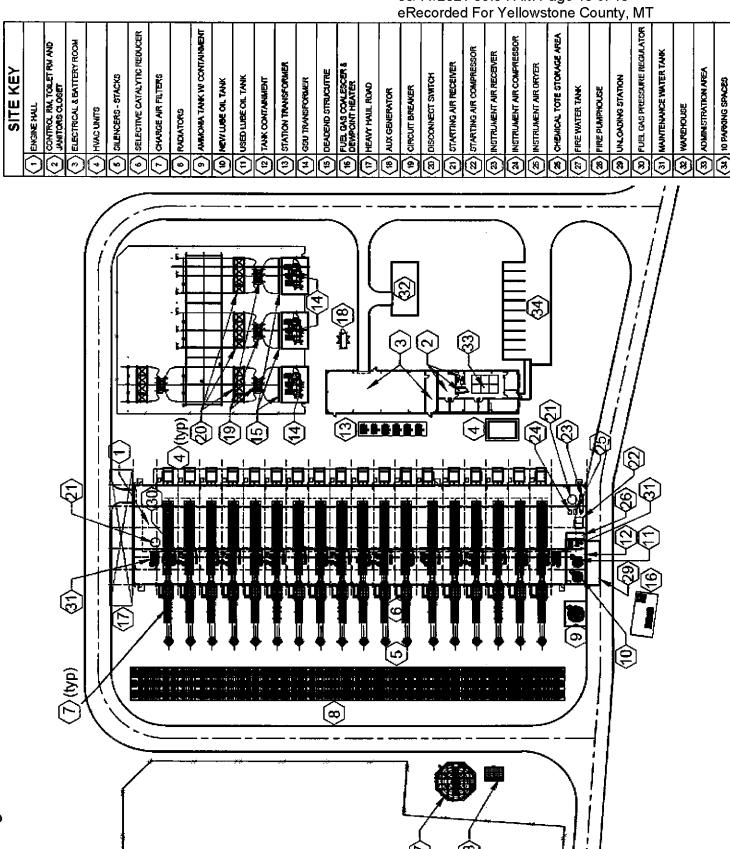

### 1. Plant Construction and Operation.

(a) The Burdened Parcel may be used for the construction and operation of a nominal 175 MW gas-fired, electric-generating plant (the "Plant") consisting of eighteen, 9.7 MW class Caterpillar G20CM34 natural gas reciprocating internal combustion engines (RICE)

and associated balance of Plant equipment in full compliance with all applicable laws and regulations.

- (b) Prior to making any submission to the Montana Department of Environmental Quality (the "MDEQ") pursuant to Title 17, Chapter 8, Subchapters 7, 8 or 12 of the Administrative Rules of Montana relating to the construction, operation or maintenance of the Plant (including any revision, modification or supplement thereto, each, an "MDEQ Submission"), NorthWestern shall provide to CHS a copy of the MDEQ Submission and CHS shall determine whether the operation of the Plant pursuant to the provisions in the MDEQ Submission will adversely affect the Benefitted Parcels or CHS's activities conducted or to be conducted upon the Benefitted Parcels. CHS shall have 10 business days following the receipt of the MDEQ Submission to either provide written consent or objection thereto. If CHS objects, the parties shall work collectively to discuss changes to the MDEQ Submission that would address CHS's objection and result in CHS's consent. NorthWestern shall not submit the MDEQ Submission to the MDEQ without the prior written consent of CHS, which consent shall not be unreasonably withheld or delayed. If CHS shall fail to respond to NorthWestern within such 10-business day period, then CHS shall be deemed to have consented to the MDEQ Submission.
- (c) Any development or construction on the Burdened Parcel that deviates from the layout of the Plant set forth on Exhibit D shall require the prior written consent of CHS.
- (d) Following the construction and commissioning of the Plant and in accord with the Montana Air Quality Permit issued to construct the Plant, NorthWestern shall submit an application to MDEQ for a Title V Operating Permit in accordance with the terms and procedures set forth in Section 1(b), and NorthWestern shall operate the Plant in compliance with any Title V Operating Permit issued by MDEQ.
- (e) Following the construction and commissioning of the Plant, the Plant shall be supplied with natural gas through the repurposed Byron Pipeline. Any proposed change to the natural gas supply to the Plant from any source other than the repurposed Byron Pipeline shall require the prior written approval of CHS.
- 2. <u>Public Grant</u>. Nothing contained herein shall be used or construed as a grant of any rights to any public or governmental authority or agency.
- 3. <u>Notices</u>. Any notice or other communication required or permitted to be given hereunder shall be in writing and shall be mailed to the applicable party by certified or registered mail, postage prepaid, or nationally recognized overnight courier, and shall be considered given upon receipt, addressed as follows: