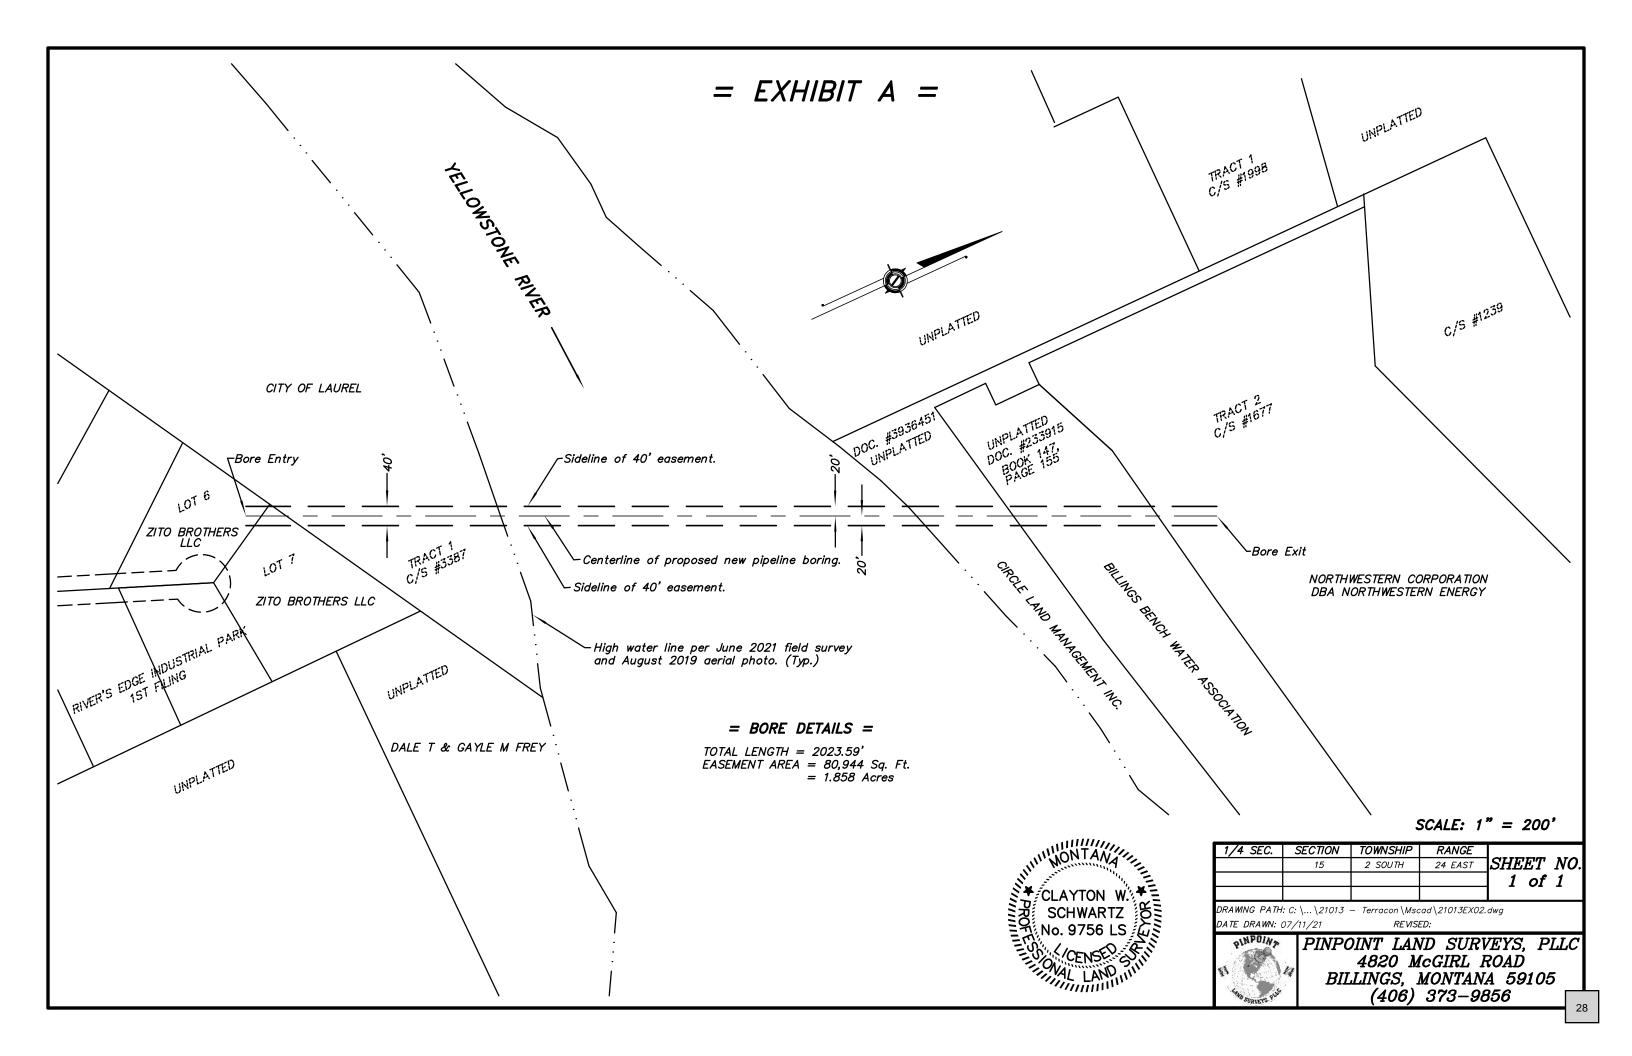

WHEREAS, a copy of the Easement and Map (Exhibit A) detailing the location of the pipeline to be installed is attached hereto and incorporated herein; and

WHEREAS, the issuance of the easement is in the best interests of the City and Northwest Energy.

# Exhibit "A"

The following is made a part of that certain Underground Gas Pipeline Easement dated \_\_\_\_\_\_\_ by and between City of Laurel, Montana. "Grantor" and Northwestern Corporation, a Delaware corporation, d/b/a NorthWestern Energy "Grantee"

### TOWNSHIP 2 SOUTH, RANGE 24 EAST, M.P.M.

**SECTION 15**: Tract 1 of Certificate of Survey 3387, as described on Document No. SP3491272, recorded 1/9/2009, with Clerk and Recorder of Yellowstone County, MT