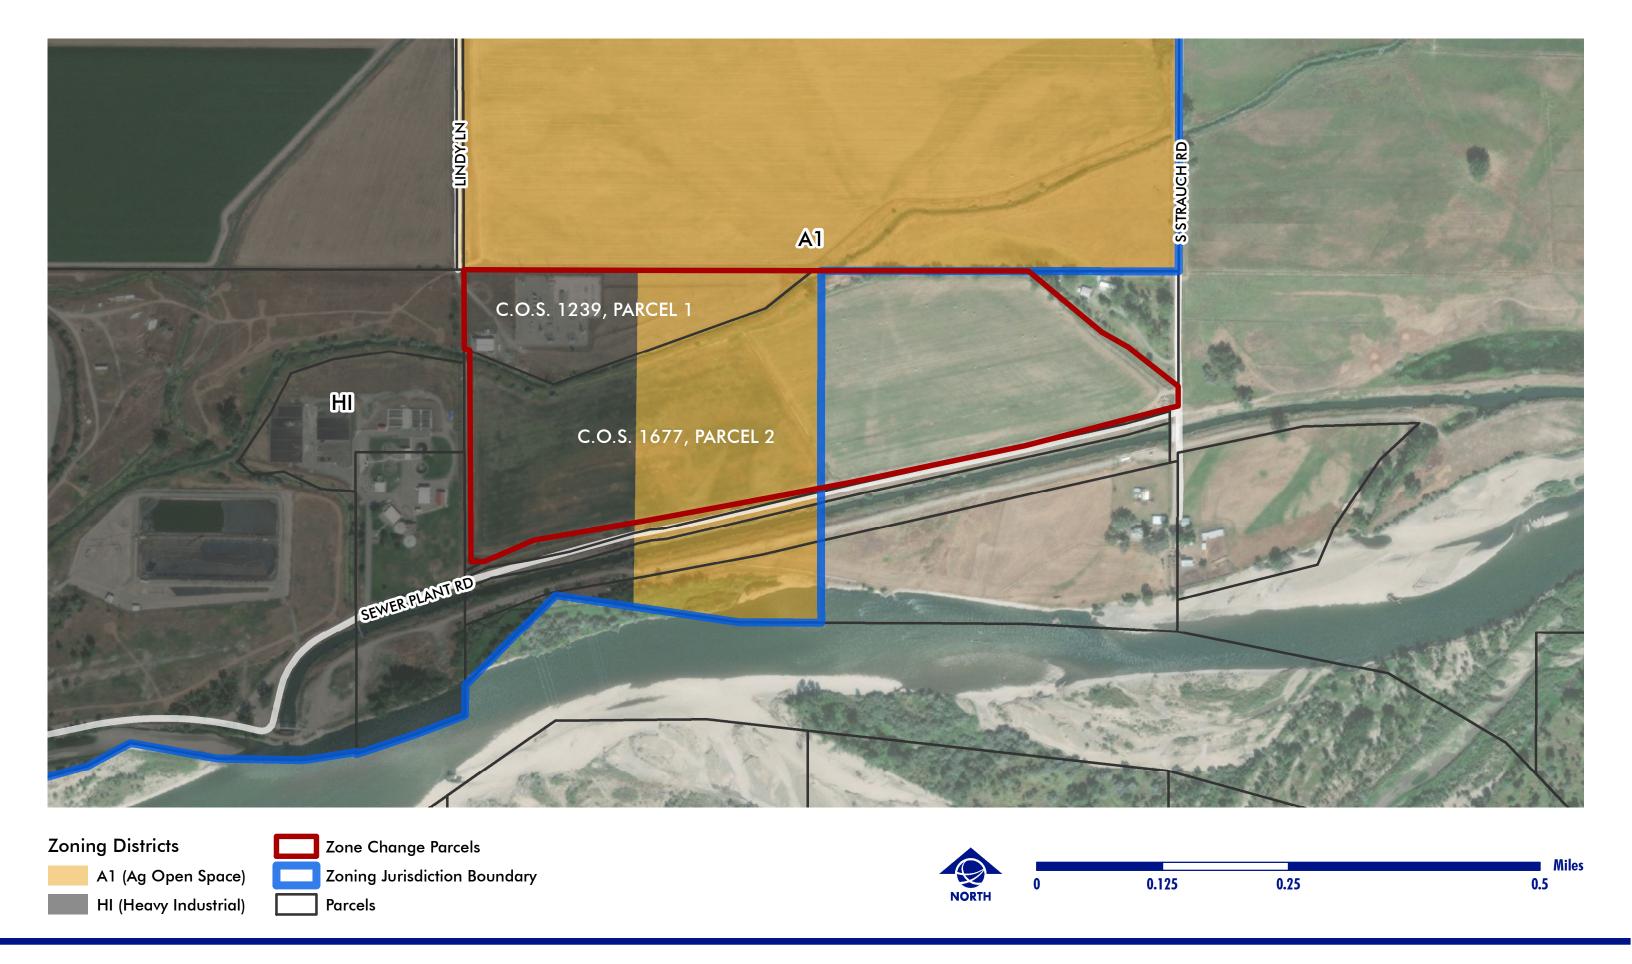

WHEREAS, the Property consists of two parcels both currently having partial zoning designations of Heavy Industrial ("HI") and Agricultural Open ("AP") which the owner seeks to have changed to a designation of Heavy Industrial ("HI") zoning for both parcels of the Property; and

Parcel 1, COS 1239, S15, T02S, R24E Parcel 2, COS 1677, S15, T02S, R24E

BE IT FURTHER RESOLVED, the Property zoning designations are hereby changed to Heavy Industrial ("HI") for both Parcels described above subject to the following conditions:

- Parcel 2, COS 1677, S15, T02S, R24E
- Parcel 1, COS 1239, S15, T02S, R24E

Parcel 1, COS 1239 currently has two zoning designations, half the parcel is Heavy Industrial (HI), and half is Agricultural Open (AO). Parcel 2, COS 1677 currently has two zoning designations, approximately a quarter of the parcel is zoned Heavy Industrial (HI), a quarter of the parcel is zoned Agricultural Open (AO), and half of the parcel lacks a zoning classification.

Owner: Northwestern Corporation

Legal Description: S15, T02 S, R24 E, C.O.S. 1677, PARCEL 2

Legal Description: S15, T2S, R24E, C.O.S. 1239, PARCEL 1 (CENTRALLY ASSESSED)

Address: Lindy lane (Approximate)
Parcel Size: 44.179 Acres (total)

Existing Land Use: Power Generation (Parcel 1), Agricultural (Parcel 2)
Existing Zoning: Heavy Industrial (HI), Agricultural Open (AO), unzoned

Proposed Land Use: Heavy Industrial (HI)