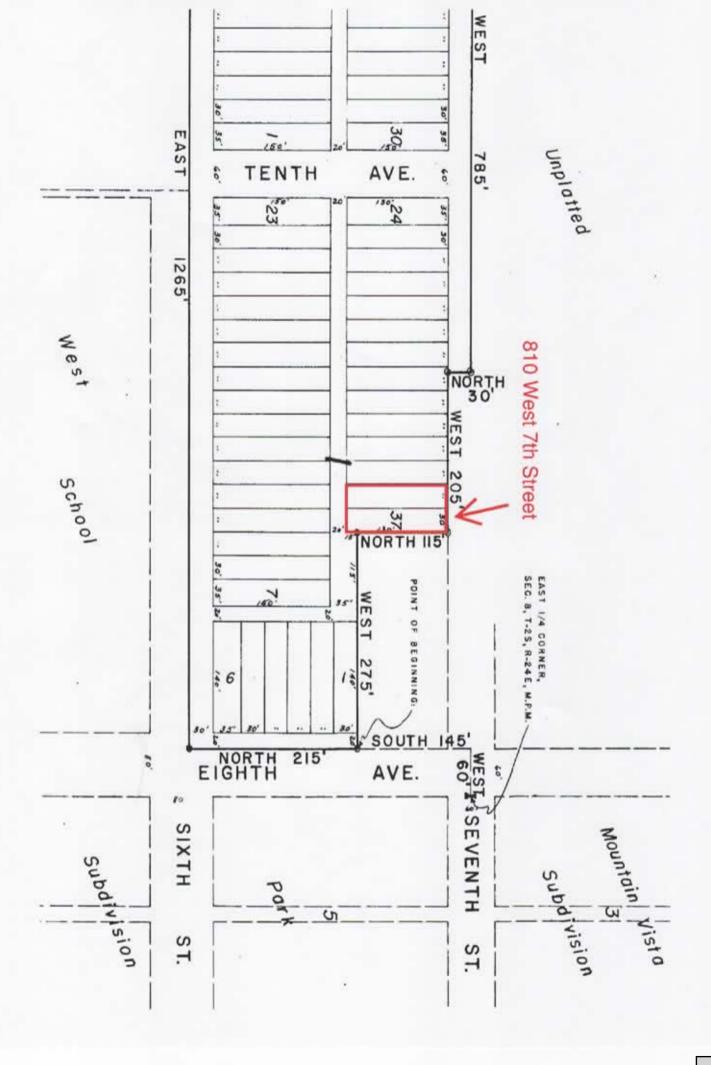

### **Executive Review**

- 2. Resolution A Resolution Of The City Council Authorizing The Mayor And City Clerk To Execute An Underground Gas Pipeline Easement For Northwestern Corporation D/B/A Northwest Energy For The Purpose Of Constructing, Operating, And Maintaining An Underground Pipeline To Be Installed And Located Under The City's Riverside Park.
- 3. Resolution A Resolution Approving Zone Changes For Property Owned By Northwestern Corporation D/B/A Northwestern Energy Located Near Lindy Lane Within The City Of Laurel's Zoning Jurisdiction.
- 4. Resolution A Resolution Authorizing The Mayor To Execute A Contract With "In Control, Inc." To Prepare A Pre-Engineering Survey For The City's Water Treatment Plant.
- Resolution A Resolution Authorizing The Mayor To Execute A Contract With Groshelle Construction For Repairs To The City Water Plant Roof.
- 6. Resolution A Resolution Authorizing The Mayor To Execute A Contract With SR Landscaping, Inc. For Installation Of An Automatic Water Sprinkler System At The City Water Plant.
- 7. Resolution Resolution Of Annexation And Zoning For Property Located At 810 West 7th Street, As An Addition To The City Of Laurel, Yellowstone County, Montana.
- 8. Ordinance No. O21-04: An Ordinance Amending Certain Chapters Of Title 8 Of The Laurel Municipal Code Relating To Health And Safety Matters, Including Nuisances For The City Of Laurel.