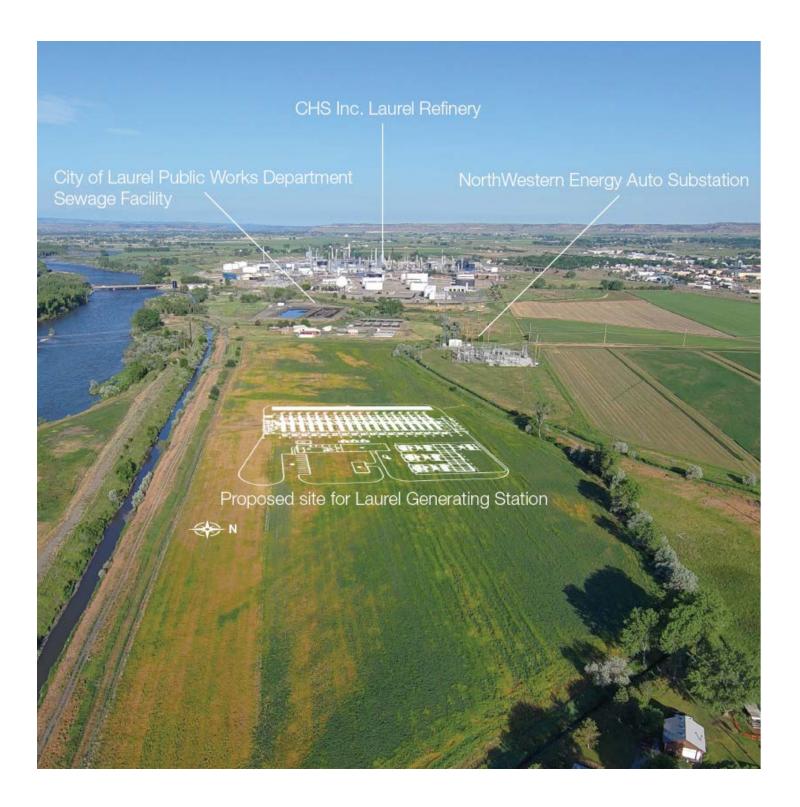

In order to close the gap between our electricity generation and our customers' demands, the Laurel Generating Station will be developed to generate 175-magawatt from natural gas.

Mr. Nick Altonaga July 23, 2021 Page 2

The location offers access to adequate, uncongested electric transmission and adequate natural gas supply. This land use will be consistent with the adjacent heavy industrial uses represented by the CHS Refinery and Laurel Water Treatment.