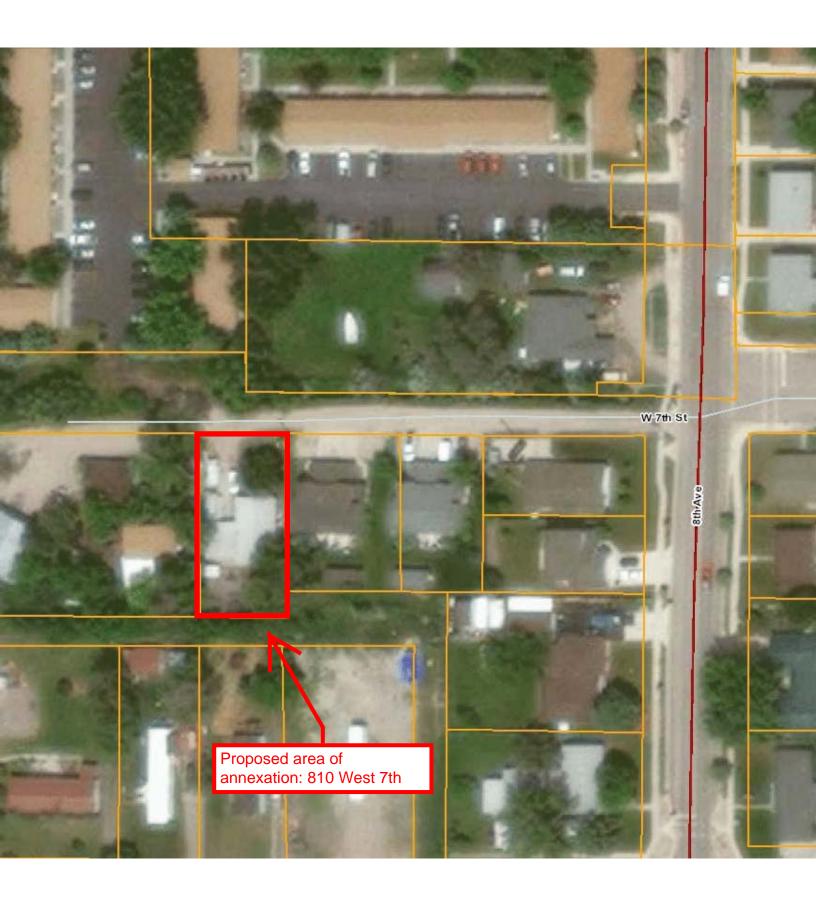

### **Executive Review**

- 2. Resolution A Resolution Of The City Council Authorizing The Mayor And City Clerk To Execute An Underground Gas Pipeline Easement For Northwestern Corporation D/B/A Northwest Energy For The Purpose Of Constructing, Operating, And Maintaining An Underground Pipeline To Be Installed And Located Under The City's Riverside Park.
- 3. Resolution A Resolution Approving Zone Changes For Property Owned By Northwestern Corporation D/B/A Northwestern Energy Located Near Lindy Lane Within The City Of Laurel's Zoning Jurisdiction.
- 4. Resolution A Resolution Authorizing The Mayor To Execute A Contract With "In Control, Inc." To Prepare A Pre-Engineering Survey For The City's Water Treatment Plant.
- Resolution A Resolution Authorizing The Mayor To Execute A Contract With Groshelle Construction For Repairs To The City Water Plant Roof.
- 6. Resolution A Resolution Authorizing The Mayor To Execute A Contract With SR Landscaping, Inc. For Installation Of An Automatic Water Sprinkler System At The City Water Plant.
- 7. Resolution Resolution Of Annexation And Zoning For Property Located At 810 West 7th Street, As An Addition To The City Of Laurel, Yellowstone County, Montana.
- 8. Ordinance No. O21-04: An Ordinance Amending Certain Chapters Of Title 8 Of The Laurel Municipal Code Relating To Health And Safety Matters, Including Nuisances For The City Of Laurel.