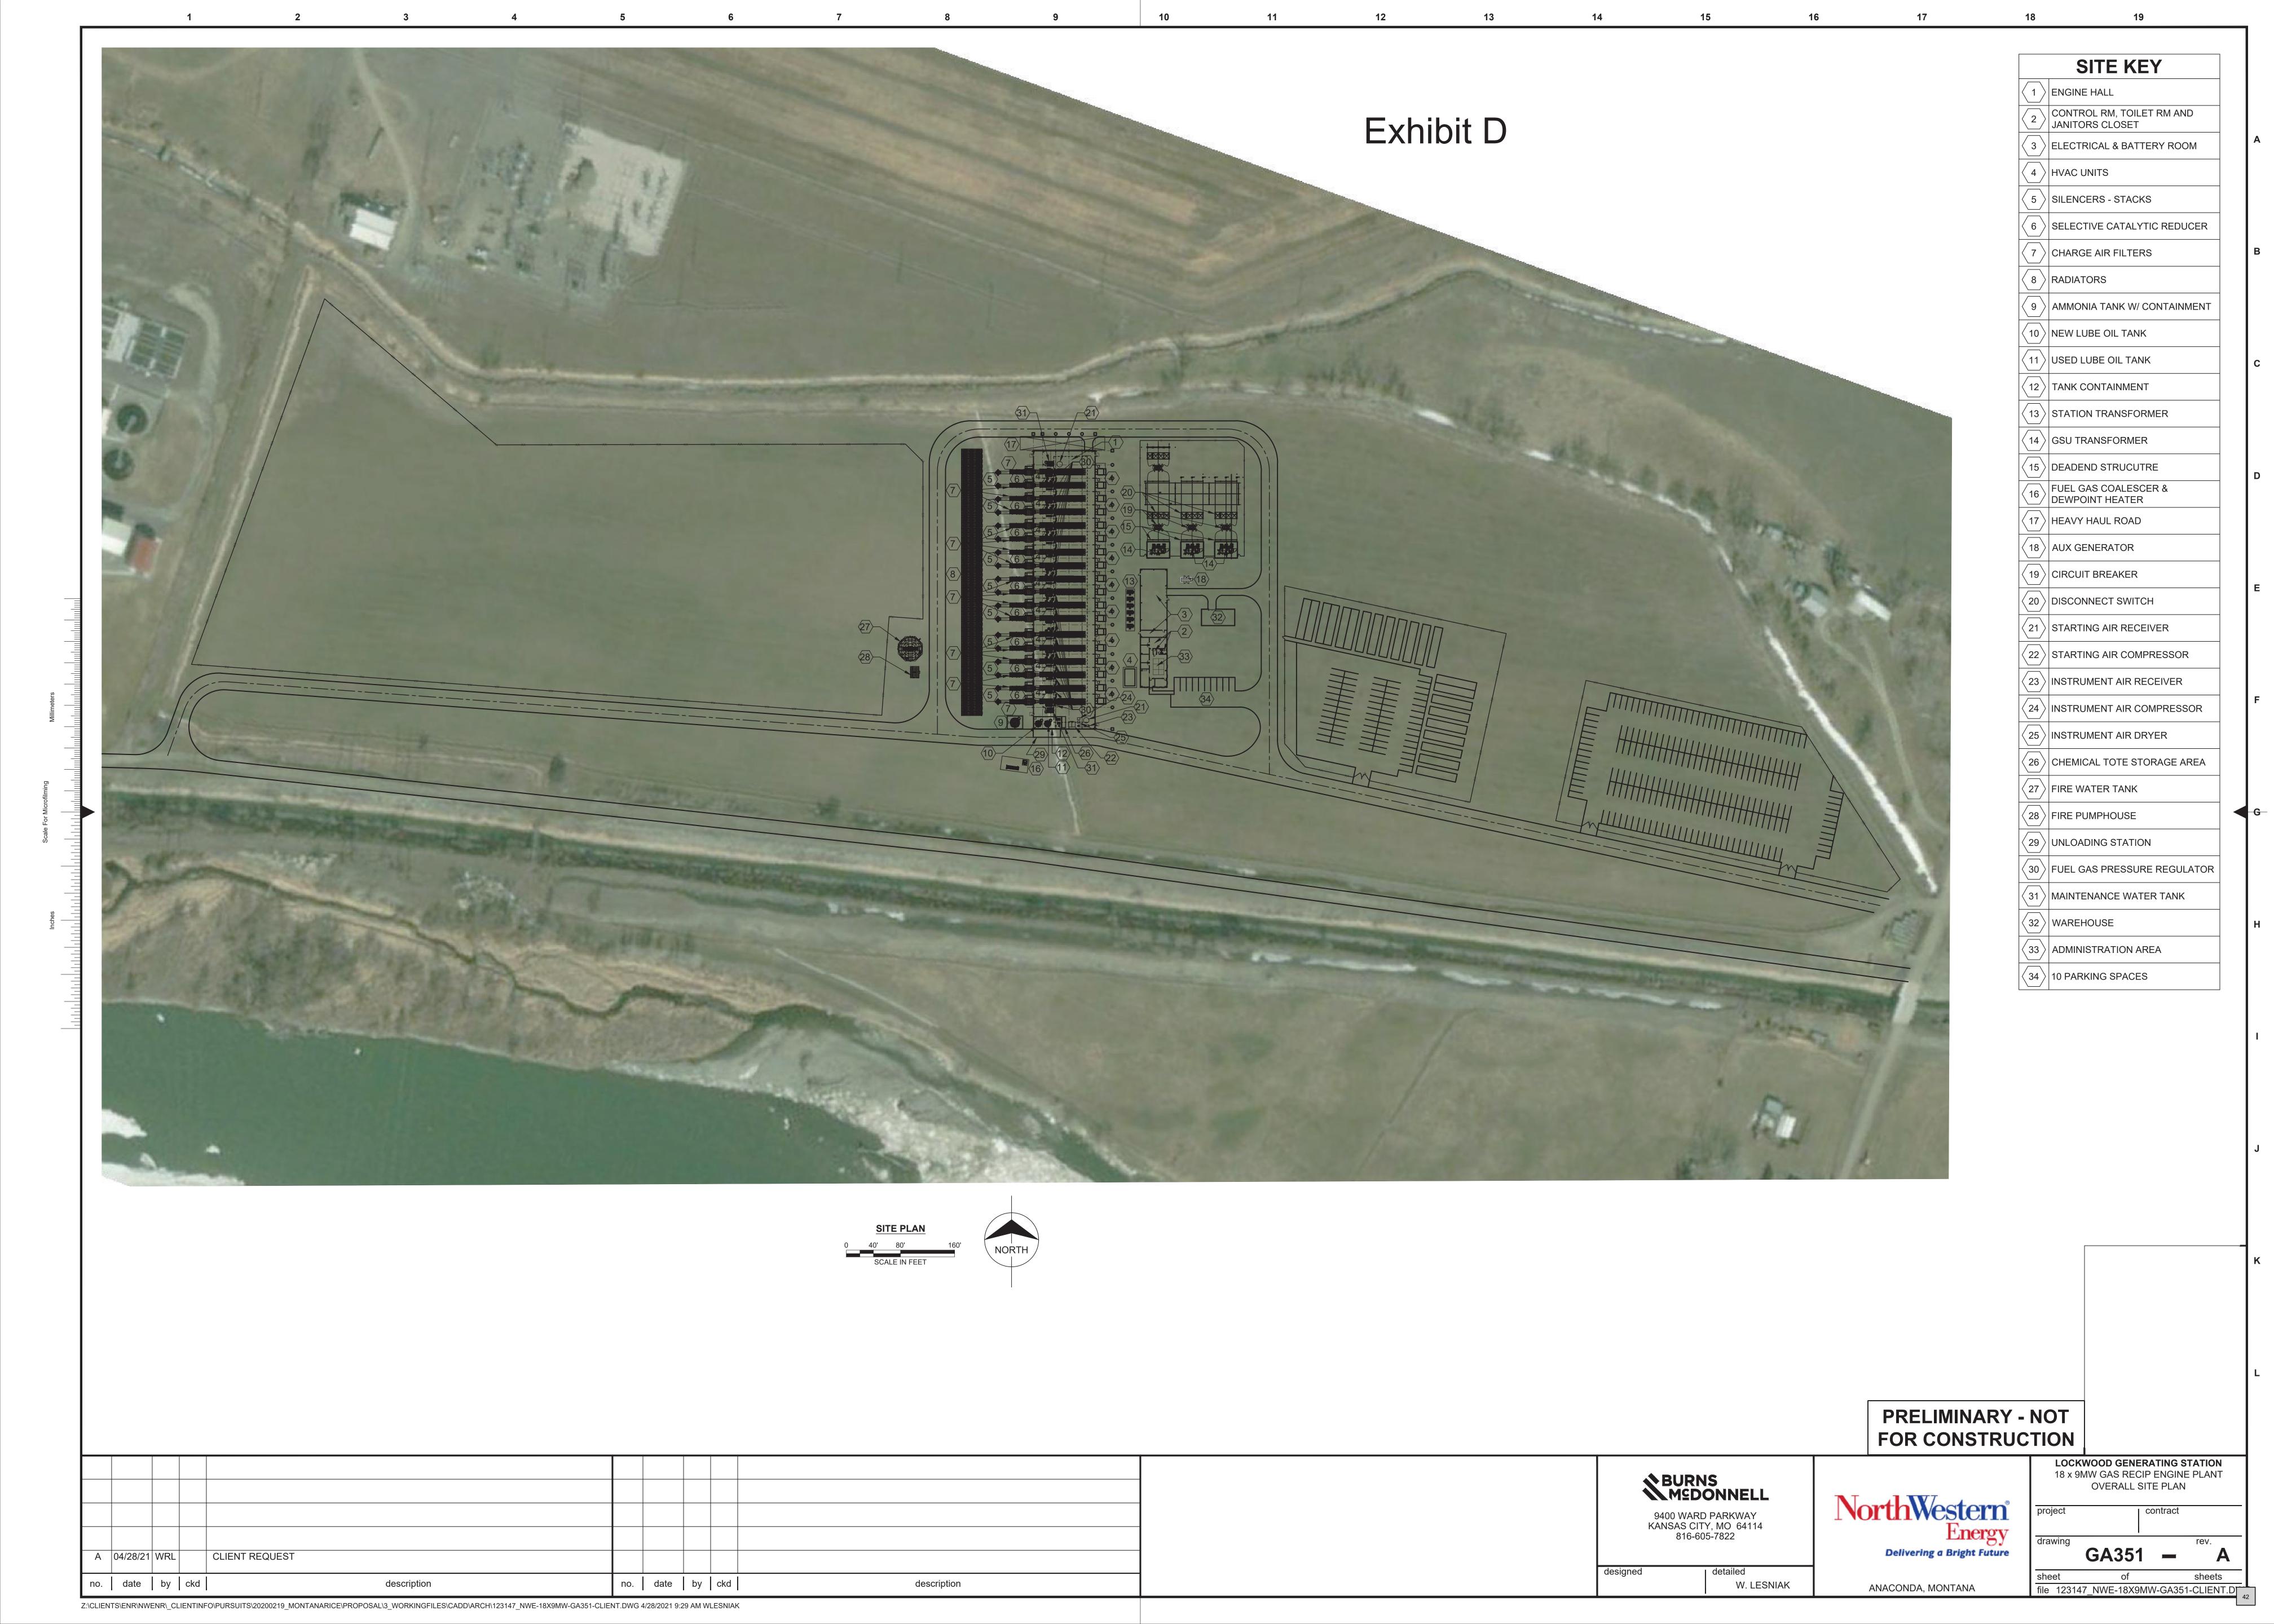

### 1. Plant Construction and Operation.

(a) The Burdened Parcel may be used for the construction and operation of a nominal 175 MW gas-fired, electric-generating plant (the "Plant") consisting of eighteen, 9.7 MW class Caterpillar G20CM34 natural gas reciprocating internal combustion engines (RICE)

and associated balance of Plant equipment in full compliance with all applicable laws and regulations.

- (b) Prior to making any submission to the Montana Department of Environmental Quality (the "MDEQ") pursuant to Title 17, Chapter 8, Subchapters 7, 8 or 12 of the Administrative Rules of Montana relating to the construction, operation or maintenance of the Plant (including any revision, modification or supplement thereto, each, an "MDEQ Submission"), NorthWestern shall provide to CHS a copy of the MDEQ Submission and CHS shall determine whether the operation of the Plant pursuant to the provisions in the MDEQ Submission will adversely affect the Benefitted Parcels or CHS's activities conducted or to be conducted upon the Benefitted Parcels. CHS shall have 10 business days following the receipt of the MDEQ Submission to either provide written consent or objection thereto. If CHS objects, the parties shall work collectively to discuss changes to the MDEQ Submission that would address CHS's objection and result in CHS's consent. NorthWestern shall not submit the MDEQ Submission to the MDEQ without the prior written consent of CHS, which consent shall not be unreasonably withheld or delayed. If CHS shall fail to respond to NorthWestern within such 10-business day period, then CHS shall be deemed to have consented to the MDEQ Submission.
- (c) Any development or construction on the Burdened Parcel that deviates from the layout of the Plant set forth on Exhibit D shall require the prior written consent of CHS.
- (d) Following the construction and commissioning of the Plant and in accord with the Montana Air Quality Permit issued to construct the Plant, NorthWestern shall submit an application to MDEQ for a Title V Operating Permit in accordance with the terms and procedures set forth in Section 1(b), and NorthWestern shall operate the Plant in compliance with any Title V Operating Permit issued by MDEQ.
- (e) Following the construction and commissioning of the Plant, the Plant shall be supplied with natural gas through the repurposed Byron Pipeline. Any proposed change to the natural gas supply to the Plant from any source other than the repurposed Byron Pipeline shall require the prior written approval of CHS.
- 2. <u>Public Grant</u>. Nothing contained herein shall be used or construed as a grant of any rights to any public or governmental authority or agency.
- 3. <u>Notices</u>. Any notice or other communication required or permitted to be given hereunder shall be in writing and shall be mailed to the applicable party by certified or registered mail, postage prepaid, or nationally recognized overnight courier, and shall be considered given upon receipt, addressed as follows: