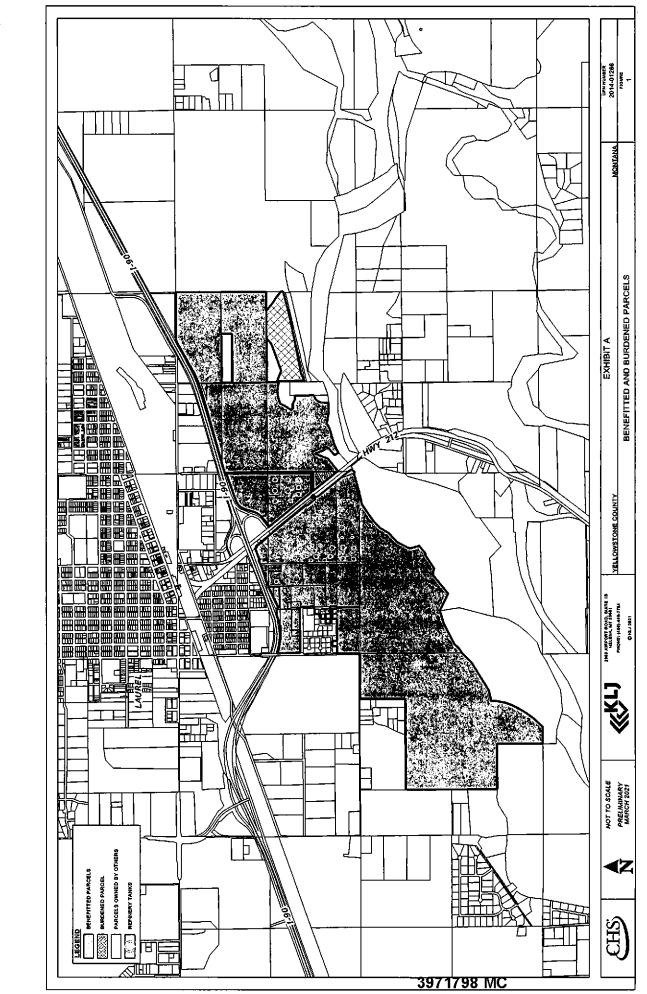

Stewart Title Company

3971798 MC

05/11/2021 09:34 AM Page 1 of 15 Fees: \$105.00 eRecorded For Yellowstone County, MT Jeff Martin, Clerk & Recorder

Return recorded document to: CHS Inc. P.O. Box 909 Laurel, MT 59044 ST 109 8221

#### WITNESSETH

WHEREAS, CHS is the owner of those certain tracts or parcels of land situated in Yellowstone County, Montana, identified collectively as the "Benefitted Parcels" on the attached Exhibit A, and as legally described on the attached Exhibit B; and

WHEREAS, NorthWestern is the owner of that certain tract or parcel of land situated in Yellowstone County, Montana, identified as the "Burdened Parcel" (and together with the Benefitted Parcels, the "Parcels") on the attached <u>Exhibit A</u>, and as legally described on the attached <u>Exhibit C</u>.

## EXHIBIT A

Site Plan Showing the Parcels

See attached.

05/11/2021 09:34 AM Page 8 of 15 eRecorded For Yellowstone County, MT

**3971798 MC** 05/11/2021 09:34 AM Page 9 of 15 eRecorded For Yellowstone County, MT