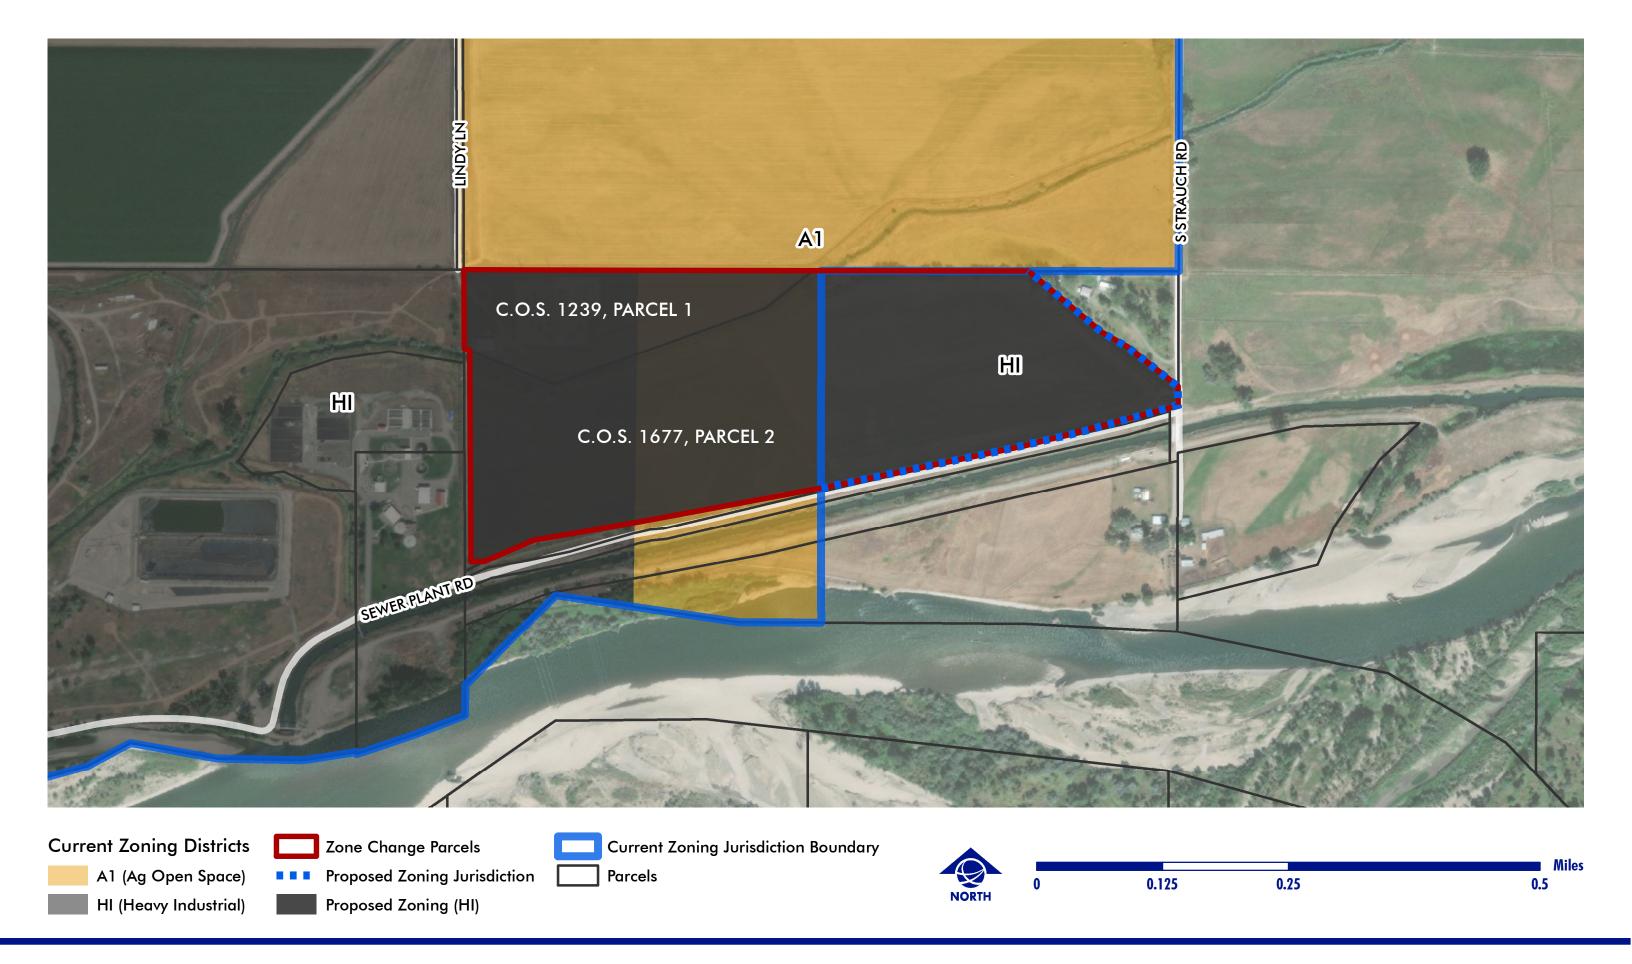

WHEREAS, the Property consists of two parcels both currently having partial zoning designations of Heavy Industrial ("HI") and Agricultural Open ("AP") which the owner seeks to have changed to a designation of Heavy Industrial ("HI") zoning for both parcels of the Property; and

Parcel 1, COS 1239, S15, T02S, R24E Parcel 2, COS 1677, S15, T02S, R24E

BE IT FURTHER RESOLVED, the Property zoning designations are hereby changed to Heavy Industrial ("HI") for both Parcels described above subject to the following conditions:

The Applicant seeks to amend the official Laurel Zoning Map to expand the zoning jurisdiction to include the entirety of the parcels and provide Heavy Industrial (HI) zoning to the entirety of the two parcels. Approval of this Zone Change request would amend the Laurel Zoning district to fully encompass the parcels in question, as well as apply Heavy Industrial (HI) zoning to the entirety of Parcel 2, COS 1677 and Parcel 1, COS 1239.

- Parcel 2, COS 1677, S15, T02S, R24E
- Parcel 1, COS 1239, S15, T02S, R24E

The Zone Change approval specifically notes that:

- 1. The parcels in question shall be fully included within the Laurel Zoning Jurisdiction.
- 2. The parcels in question shall have their zoning classification changed to fully be within the Heavy Industrial (HI) zoning district.
- 3. The parcels in question shall have no use on them which are not deemed allowable within the Heavy Industrial (HI) zoning district.
- 4. Any future change of zoning for said parcels shall follow the same process as this approval.

The properties are currently zoned Heavy Industrial (HI) and Agricultural Open Space (A1). The requested zoning is **Heavy Industrial (HI)** for both properties. Please note that the Laurel Zoning Jurisdiction splits Parcel 2, and with this application we are requesting that the City of Laurel adjust the jurisdiction line so that it encompasses all of Parcel 2.