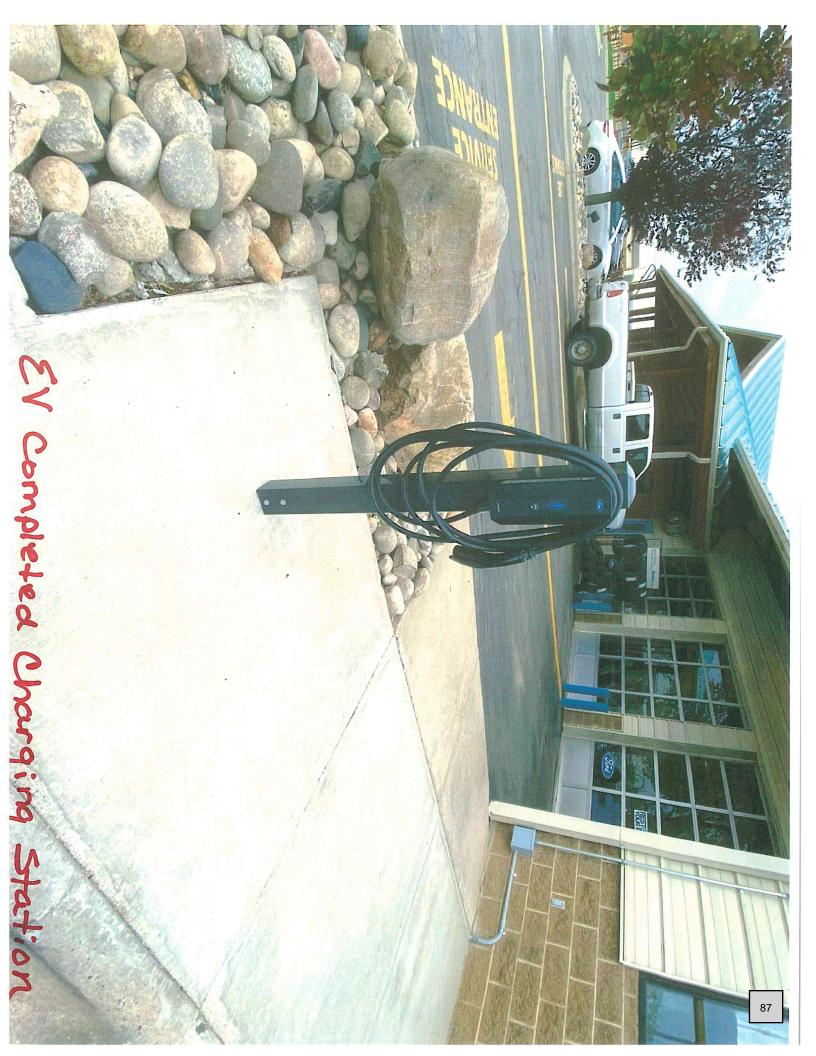

Discussion of Electric Chargers and if they are allowable.

Nick treated them as Energy Efficiency and Infrastructure improvements.

Discussion of site ownership and leasing for receiving grant funds.

Nick provided additional information on who is eligible to receive funds.

Daniel Motioned to approve the Large Grant Application for Laurel Ford totaling \$145,831.76.

Don Seconded.

Motion Carried.

5. Large Grant Application: Rapid Tire

Members reviewed the grant request and the spreadsheet.