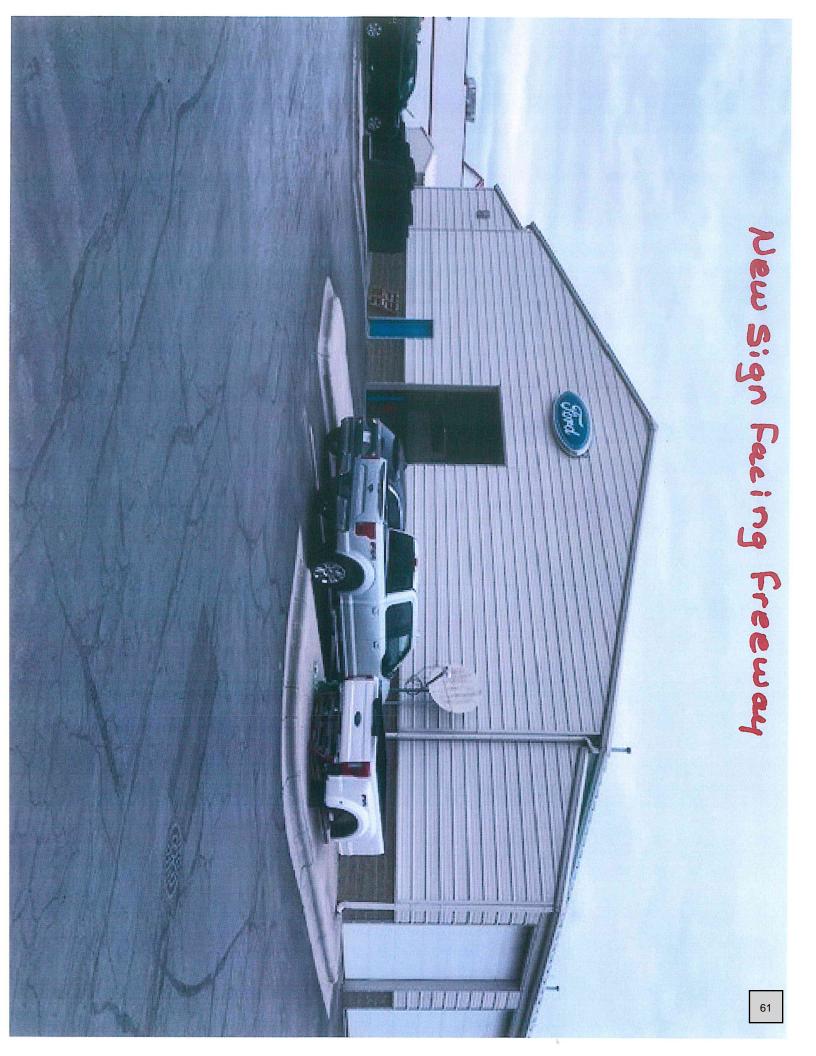

Mardie Motioned to approve the Large Grant Application for the Fraternal Order of Eagles for \$11,640. Daniel Seconded.

Motion Carried.

5. Large Grant Application: Laurel Ford

Members reviewed the grant request and the spreadsheet.

Discussion of Electric Chargers and if they are allowable.

Nick treated them as Energy Efficiency and Infrastructure improvements.

Discussion of site ownership and leasing for receiving grant funds.

Nick provided additional information on who is eligible to receive funds.

Daniel Motioned to approve the Large Grant Application for Laurel Ford totaling \$145,831.76.

Don Seconded.

Motion Carried.

5. Large Grant Application: Rapid Tire

Members reviewed the grant request and the spreadsheet.