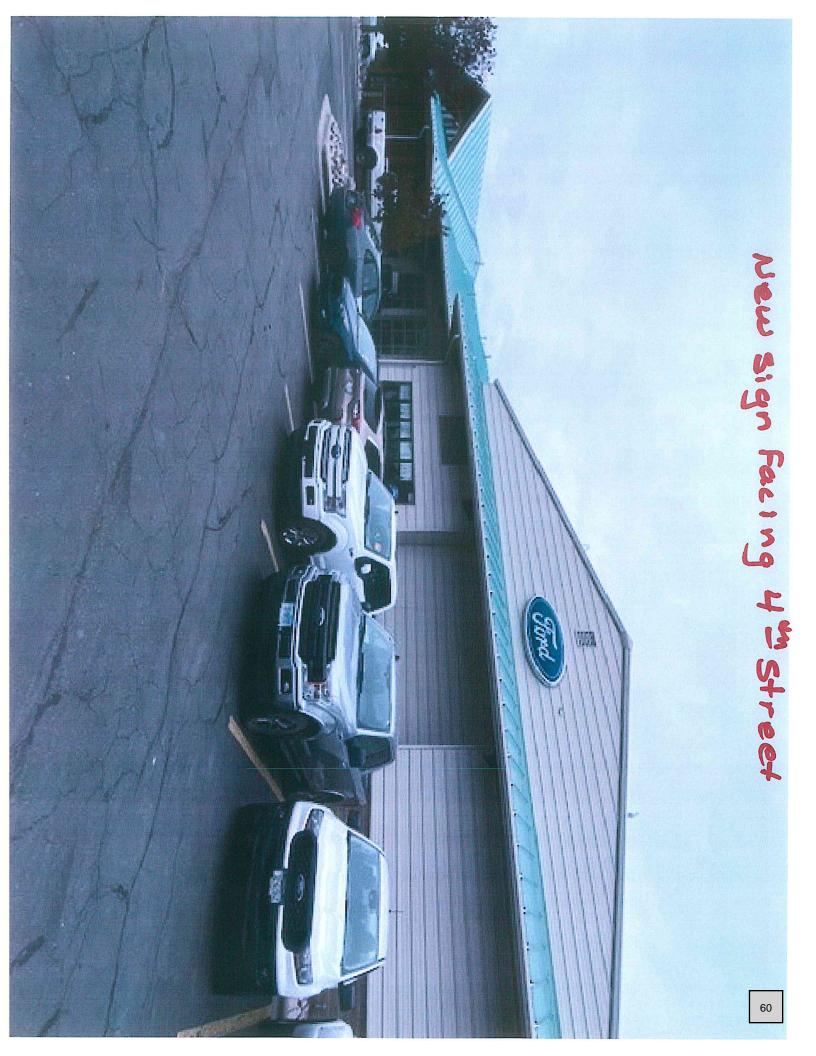

Mardie Motioned to approve the Large Grant Application for the Fraternal Order of Eagles for \$11,640. Daniel Seconded.

Motion Carried.

5. Large Grant Application: Laurel Ford

Members reviewed the grant request and the spreadsheet.

Discussion of Electric Chargers and if they are allowable.

Nick treated them as Energy Efficiency and Infrastructure improvements.

Discussion of site ownership and leasing for receiving grant funds.

Nick provided additional information on who is eligible to receive funds.

Daniel Motioned to approve the Large Grant Application for Laurel Ford totaling \$145,831.76.

Don Seconded.

Motion Carried.

5. Large Grant Application: Rapid Tire

Members reviewed the grant request and the spreadsheet.