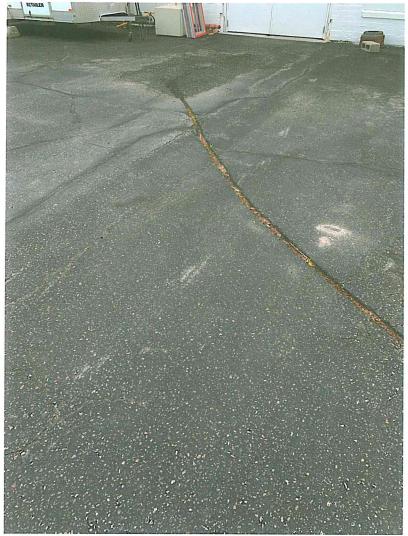

Applicant Initials \_\_\_\_\_ Page 1 of 5

Control No. 20-0220-113212

| Previous Applications (if any)                                                                                                                                                                                                                                                                                                                                                      | Date                | Control No. Approved                             |  |  |  |
|-------------------------------------------------------------------------------------------------------------------------------------------------------------------------------------------------------------------------------------------------------------------------------------------------------------------------------------------------------------------------------------|---------------------|--------------------------------------------------|--|--|--|
|                                                                                                                                                                                                                                                                                                                                                                                     | 1 1                 | ☐ Yes ☐ No                                       |  |  |  |
|                                                                                                                                                                                                                                                                                                                                                                                     | 1 1                 | ☐ Yes ☐ No                                       |  |  |  |
|                                                                                                                                                                                                                                                                                                                                                                                     | / /                 | ☐ Yes ☐ No                                       |  |  |  |
|                                                                                                                                                                                                                                                                                                                                                                                     | / /                 | ☐ Yes ☐ No                                       |  |  |  |
|                                                                                                                                                                                                                                                                                                                                                                                     | 1 1                 | ☐ Yes ☐ No                                       |  |  |  |
| Brief Description of Type of Business and Services Provided by Applica                                                                                                                                                                                                                                                                                                              | nt.                 |                                                  |  |  |  |
| Screen Printing, Embroidery and Signage.                                                                                                                                                                                                                                                                                                                                            |                     |                                                  |  |  |  |
|                                                                                                                                                                                                                                                                                                                                                                                     |                     |                                                  |  |  |  |
|                                                                                                                                                                                                                                                                                                                                                                                     |                     |                                                  |  |  |  |
|                                                                                                                                                                                                                                                                                                                                                                                     |                     |                                                  |  |  |  |
| Brief Description of Project.                                                                                                                                                                                                                                                                                                                                                       |                     |                                                  |  |  |  |
| Much needed roof replacement, back parking lot as front of the building.                                                                                                                                                                                                                                                                                                            | well as adding a ha | andicap ramp and door to the                     |  |  |  |
|                                                                                                                                                                                                                                                                                                                                                                                     |                     |                                                  |  |  |  |
|                                                                                                                                                                                                                                                                                                                                                                                     |                     |                                                  |  |  |  |
| Brief Description of Project Time Line.                                                                                                                                                                                                                                                                                                                                             |                     |                                                  |  |  |  |
| Depending on availability of contractors project is s                                                                                                                                                                                                                                                                                                                               | et to be completed  | by fall 2021.                                    |  |  |  |
|                                                                                                                                                                                                                                                                                                                                                                                     |                     |                                                  |  |  |  |
|                                                                                                                                                                                                                                                                                                                                                                                     |                     |                                                  |  |  |  |
|                                                                                                                                                                                                                                                                                                                                                                                     |                     |                                                  |  |  |  |
| Explain how the project will support and/or improve the down town distri                                                                                                                                                                                                                                                                                                            | ot.                 |                                                  |  |  |  |
| Improve building values by adding a handicap ramp to the front of the building. The roof leaks and has been patched several times over the past 28 years. It is beyond patching at this point. The back parking lot has a lot of crumbling asphalt and is draining back to the building. All of these improvements will help appearance and building value for tax assessed values. |                     |                                                  |  |  |  |
|                                                                                                                                                                                                                                                                                                                                                                                     |                     |                                                  |  |  |  |
| What type(s) of development and/or physical improvements are being co                                                                                                                                                                                                                                                                                                               | onsidered?          |                                                  |  |  |  |
| Add a much need handicap ramp and door to the front of the building. New roof. Concrete back parking lot to get it to drain correctly without causing our neighbors building problems and water damage to our building.                                                                                                                                                             |                     |                                                  |  |  |  |
|                                                                                                                                                                                                                                                                                                                                                                                     |                     |                                                  |  |  |  |
|                                                                                                                                                                                                                                                                                                                                                                                     |                     |                                                  |  |  |  |
| Name and Address of Technical Assistance Firm.                                                                                                                                                                                                                                                                                                                                      |                     | f Contractor that will complete the work.        |  |  |  |
|                                                                                                                                                                                                                                                                                                                                                                                     |                     | ched with quotes.                                |  |  |  |
|                                                                                                                                                                                                                                                                                                                                                                                     |                     | US Roof, Ace Electric,<br>orks, Associated Glass |  |  |  |
|                                                                                                                                                                                                                                                                                                                                                                                     |                     | ,,                                               |  |  |  |