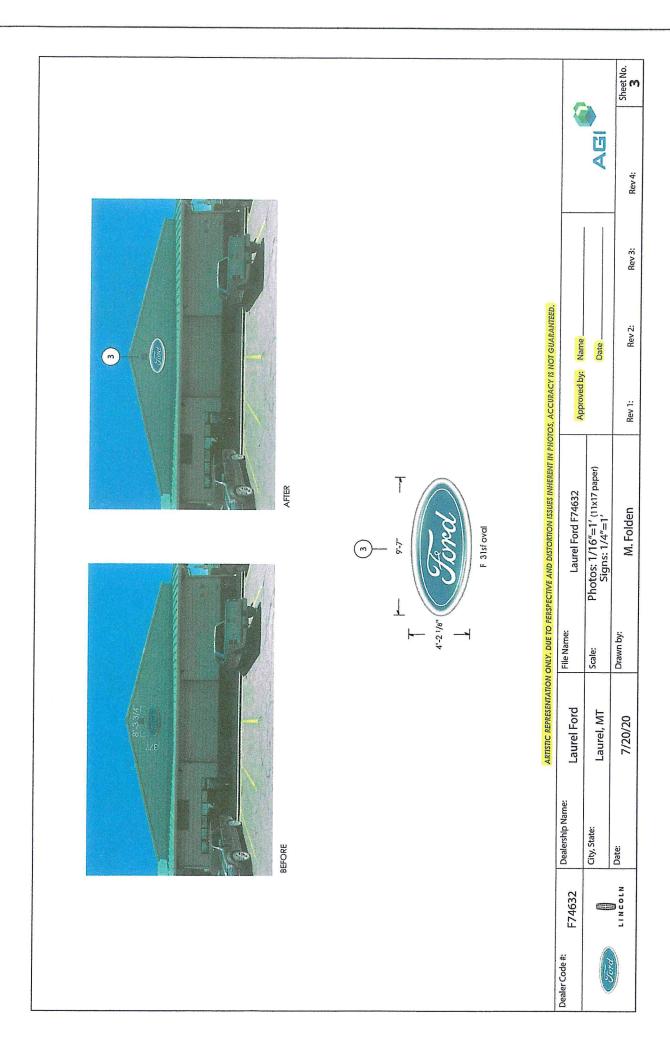

Daniel Motioned to approve the Large Grant Application for Laurel Ford totaling \$145,831.76.

Don Seconded.

Motion Carried.

5. Large Grant Application: Rapid Tire

Members reviewed the grant request and the spreadsheet.