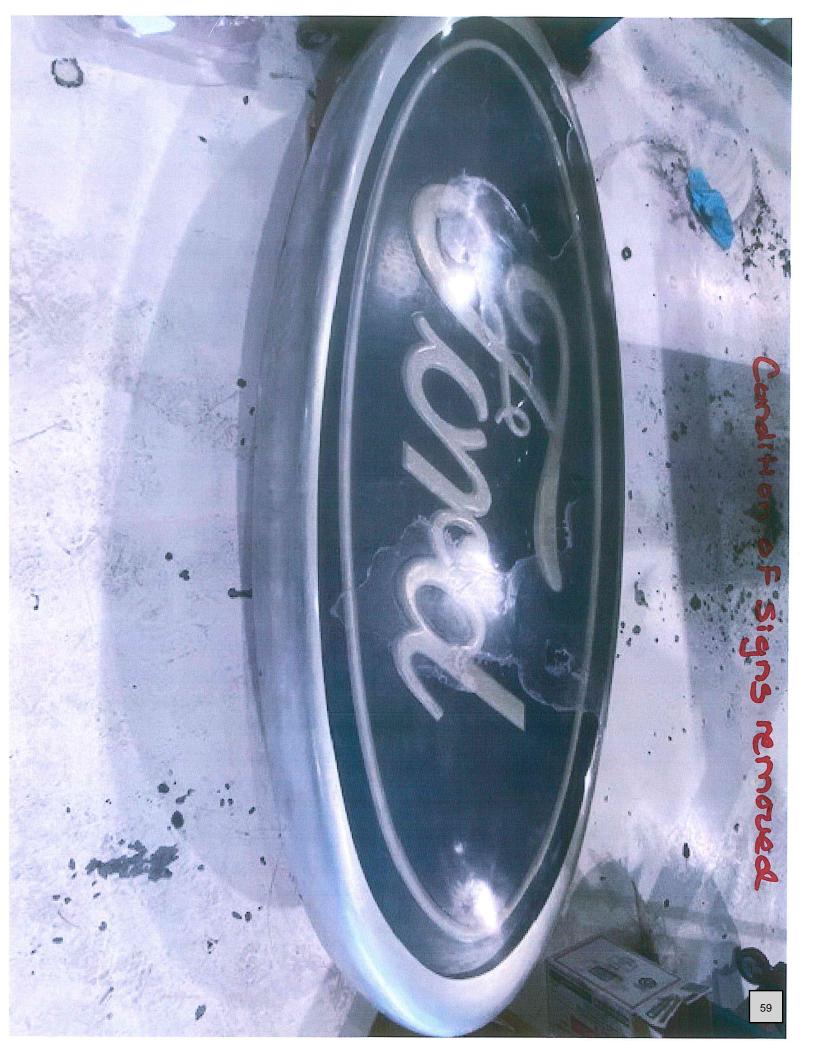

Daniel Motioned to approve the Large Grant Application for Laurel Ford totaling \$145,831.76.

Don Seconded.

Motion Carried.

5. Large Grant Application: Rapid Tire

Members reviewed the grant request and the spreadsheet.