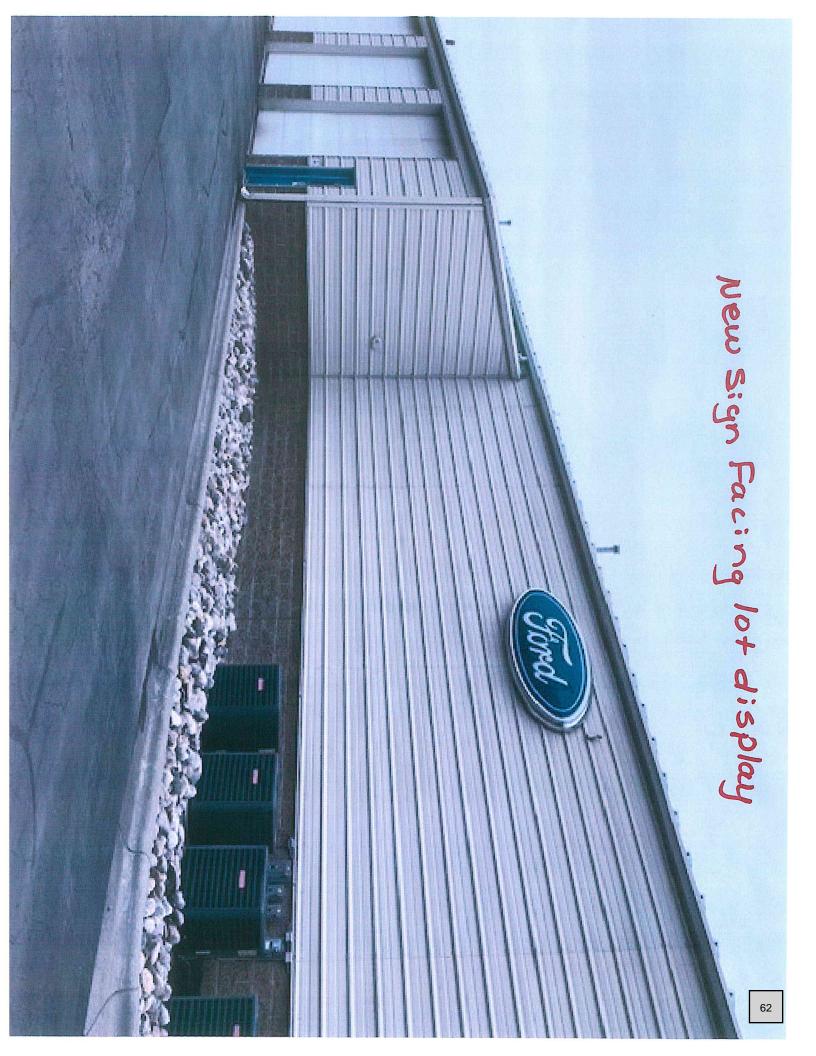

Mardie Motioned to approve the Large Grant Application for the Fraternal Order of Eagles for \$11,640. Daniel Seconded.

Motion Carried.

5. Large Grant Application: Laurel Ford

Members reviewed the grant request and the spreadsheet.

Discussion of Electric Chargers and if they are allowable.

Nick treated them as Energy Efficiency and Infrastructure improvements.

Discussion of site ownership and leasing for receiving grant funds.

Nick provided additional information on who is eligible to receive funds.

Daniel Motioned to approve the Large Grant Application for Laurel Ford totaling \$145,831.76.

Don Seconded.

Motion Carried.

5. Large Grant Application: Rapid Tire

Members reviewed the grant request and the spreadsheet.