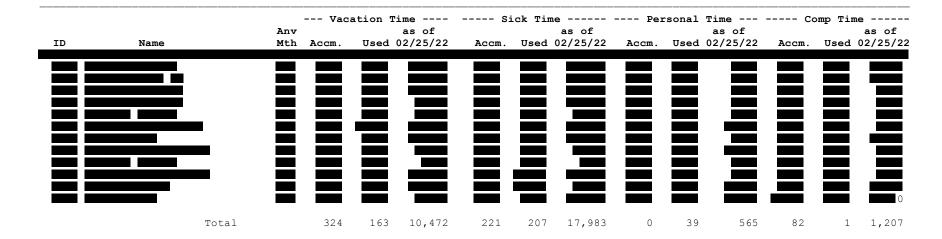

Thank you much,

P.S. will you be attending the Clerk's Institute in May?

Bethany Keeler, CPFA Clerk/Treasurer City of Laurel, Montana (406) 628-7431 extension 6669

7. Review vacation/sick report totals for the pay period ending February 20, 2022.

CITY OF LAUREL Vacation/Sick Leave Report For Payrolls from 02/25/22 to 02/25/22 Report ID: P140

CITY OF LAUREL Page: 9 of 9 Vacation/Sick Accruals Report For 06/30/22 Report ID: P270AD

|    |      |            | rs/Comp Time |        | Sick Time<br>FIC/MED PERS Unempl. Work Lo |         |                   |        | <b>-</b> | 1      |          |                 |        |
|----|------|------------|--------------|--------|-------------------------------------------|---------|-------------------|--------|----------|--------|----------|-----------------|--------|
| ID | Name | <br>Accm.  | Amount       | Accm.  |                                           | (25%)   | FIC/MED<br>7.65 % |        |          |        | Loc<br>% | Local<br>Deduct | Total  |
|    |      |            |              |        |                                           |         |                   |        |          |        |          |                 |        |
|    |      |            |              |        |                                           |         |                   |        |          |        |          |                 |        |
|    |      |            |              |        |                                           |         |                   |        |          |        |          | _               |        |
|    |      |            |              |        |                                           |         |                   |        |          |        |          |                 |        |
|    |      |            |              |        |                                           |         |                   |        | _        |        | -        |                 |        |
|    |      | ·          |              |        |                                           |         |                   | _      |          |        |          |                 |        |
|    |      |            |              |        |                                           |         |                   |        |          |        | 1        |                 |        |
|    |      |            |              |        |                                           |         |                   |        | -        |        | •        |                 |        |
|    |      |            |              |        |                                           |         |                   |        |          |        |          |                 |        |
|    |      |            |              |        |                                           |         |                   |        |          |        |          |                 |        |
|    |      |            |              |        |                                           |         |                   |        |          |        |          |                 |        |
|    |      |            |              |        |                                           |         |                   |        |          |        |          |                 |        |
|    |      |            |              |        |                                           |         |                   |        |          |        | _        |                 |        |
|    |      |            |              |        |                                           |         |                   |        | •        |        |          |                 |        |
|    |      |            |              |        |                                           |         |                   |        |          |        |          |                 |        |
|    |      |            |              |        |                                           |         |                   |        |          |        |          |                 |        |
|    |      |            |              |        |                                           |         |                   |        |          |        |          |                 |        |
|    |      |            |              |        |                                           |         |                   |        |          |        |          |                 | 3      |
|    |      |            |              |        |                                           |         |                   |        |          |        |          |                 |        |
|    | То   | tal 12,240 | 315,413      | 17,978 |                                           | 120,933 | 26,660            | 28,558 | 1,526    | 11,830 | )        | 15,623          | 520,54 |