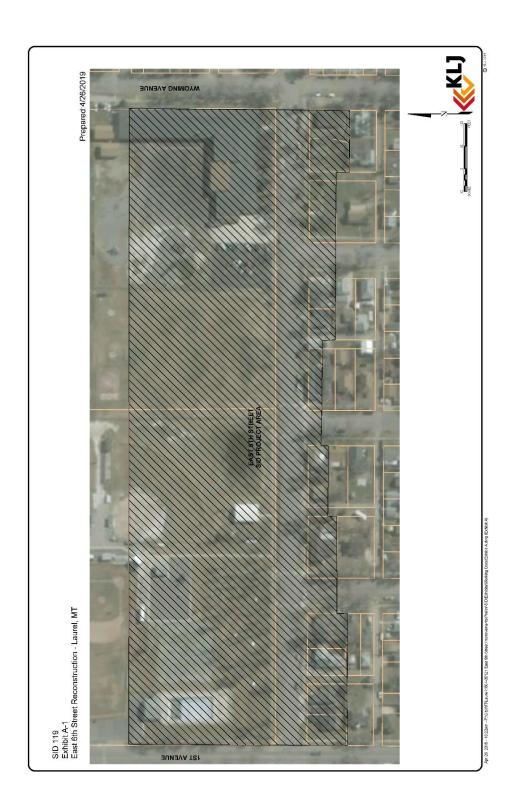

not be paying for ADA corners as the City will be paying for those as they are a public right of way. This SID is set up as a cost per lot. The amount of sidewalk needs to be replaced with their assessment. Exhibit A2 show all lots in the scope of this project. There are 14 lots included in this SID. It was suggested that there be a public open house that each of the property owners is invited to answer any questions they may have. The informational pamphlet will be handed out door to door. The informational meeting will discuss what a SID is and the work that will be done.