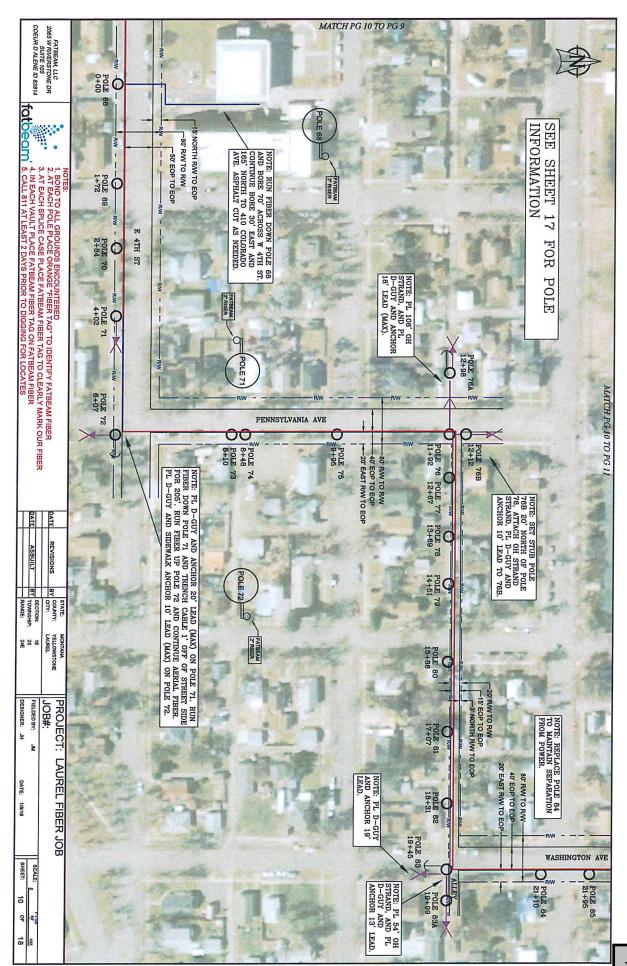

Kurt Markegard, Public Works Director, stated that the School District is trying to tie all the schools with fiber optic cable. This is a franchise agreement to run fiber optic line in the City's public right of way. The City Attorney, Clerk/Treasurer, and Public Works Director have all reviewed this. The Public Works Director's main concern when the cable is underground that those areas be restored to a similar or better condition than before. The cable cannot interfere with water and sewer lines. They can cross at a ninety-degree angle. Most of their plan will be aerial following existing cable. The plans document the areas where there are not existing poles to follow and require the lines to be placed underground. The contractor will be bonded. The contractor will need to coordinate prior to digging. They will need to inspect the right of way before, during and after the placement of the cable.

In the event, any damage is done the contractor will need to repair to the condition prior to digging.

It was questioned if there are any expenses to the City. It was clarified that the City has an ordinance for franchise fees, there is a certain percentage the City receives for running services through the City. It was further clarified that the contractor would need to obtain a permit; there is a small fee associated with the permit. Inspections will make sure no piles of dirt are left in areas of digging, that the vaults allow for vehicle traffic.