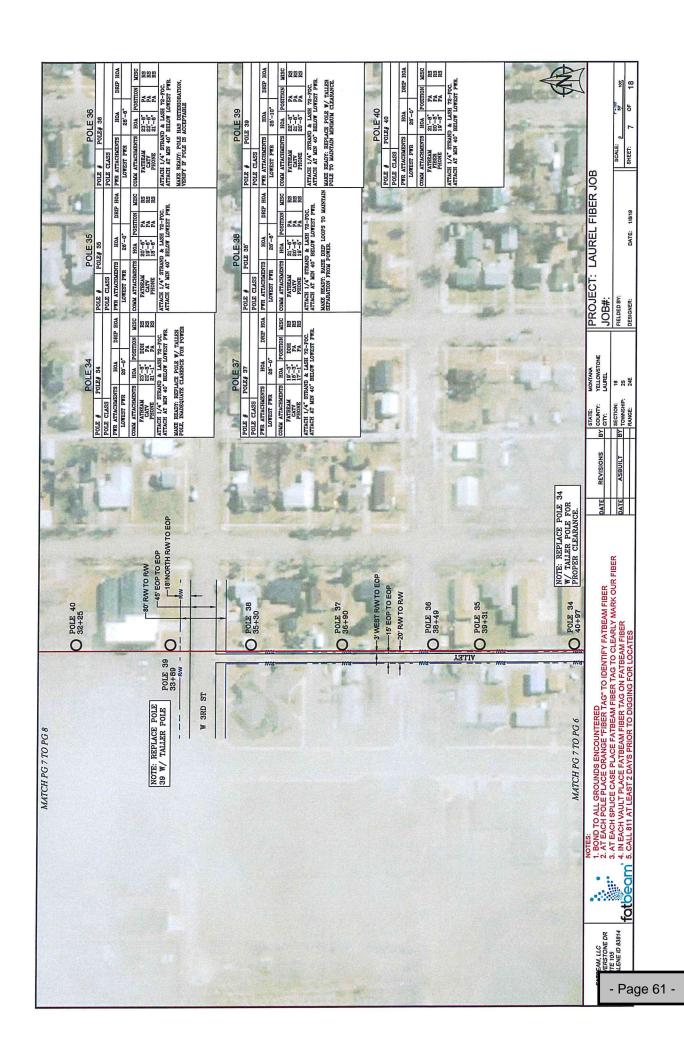

Kurt Markegard, Public Works Director, stated that the School District is trying to tie all the schools with fiber optic cable. This is a franchise agreement to run fiber optic line in the City's public right of way. The City Attorney, Clerk/Treasurer, and Public Works Director have all reviewed this. The Public Works Director's main concern when the cable is underground that those areas be restored to a similar or better condition than before. The cable cannot interfere with water and sewer lines. They can cross at a ninety-degree angle. Most of their plan will be aerial following existing cable. The plans document the areas where there are not existing poles to follow and require the lines to be placed underground. The contractor will be bonded. The contractor will need to coordinate prior to digging. They will need to inspect the right of way before, during and after the placement of the cable.

In the event, any damage is done the contractor will need to repair to the condition prior to digging.

It was questioned if there are any expenses to the City. It was clarified that the City has an ordinance for franchise fees, there is a certain percentage the City receives for running services through the City. It was further clarified that the contractor would need to obtain a permit; there is a small fee associated with the permit. Inspections will make sure no piles of dirt are left in areas of digging, that the vaults allow for vehicle traffic.