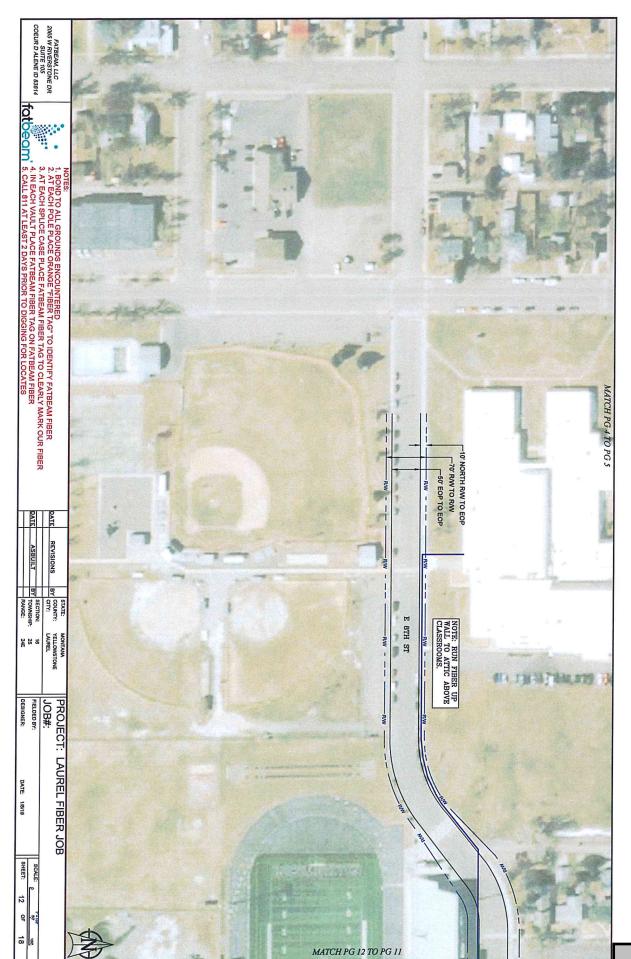

Kurt Markegard, Public Works Director, stated that the School District is trying to tie all the schools with fiber optic cable. This is a franchise agreement to run fiber optic line in the City's public right of way. The City Attorney, Clerk/Treasurer, and Public Works Director have all reviewed this. The Public Works Director's main concern when the cable is underground that those areas be restored to a similar or better condition than before. The cable cannot interfere with water and sewer lines. They can cross at a ninety-degree angle. Most of their plan will be aerial following existing cable. The plans document the areas where there are not existing poles to follow and require the lines to be placed underground. The contractor will be bonded. The contractor will need to coordinate prior to digging. They will need to inspect the right of way before, during and after the placement of the cable.

In the event, any damage is done the contractor will need to repair to the condition prior to digging.

It was questioned if there are any expenses to the City. It was clarified that the City has an ordinance for franchise fees, there is a certain percentage the City receives for running services through the City. It was further clarified that the contractor would need to obtain a permit; there is a small fee associated with the permit. Inspections will make sure no piles of dirt are left in areas of digging, that the vaults allow for vehicle traffic.