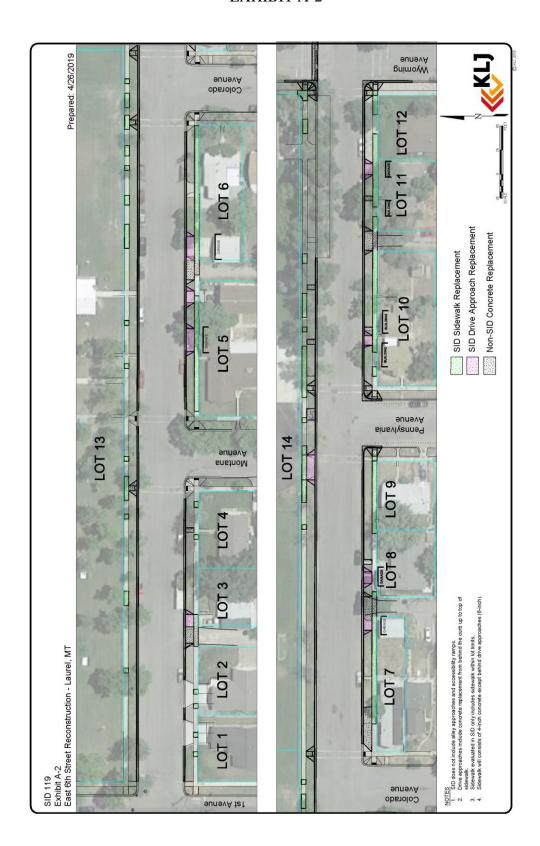

not be paying for ADA corners as the City will be paying for those as they are a public right of way. This SID is set up as a cost per lot. The amount of sidewalk needs to be replaced with their assessment. Exhibit A2 show all lots in the scope of this project. There are 14 lots included in this SID. It was suggested that there be a public open house that each of the property owners is invited to answer any questions they may have. The informational pamphlet will be handed out door to door. The informational meeting will discuss what a SID is and the work that will be done.