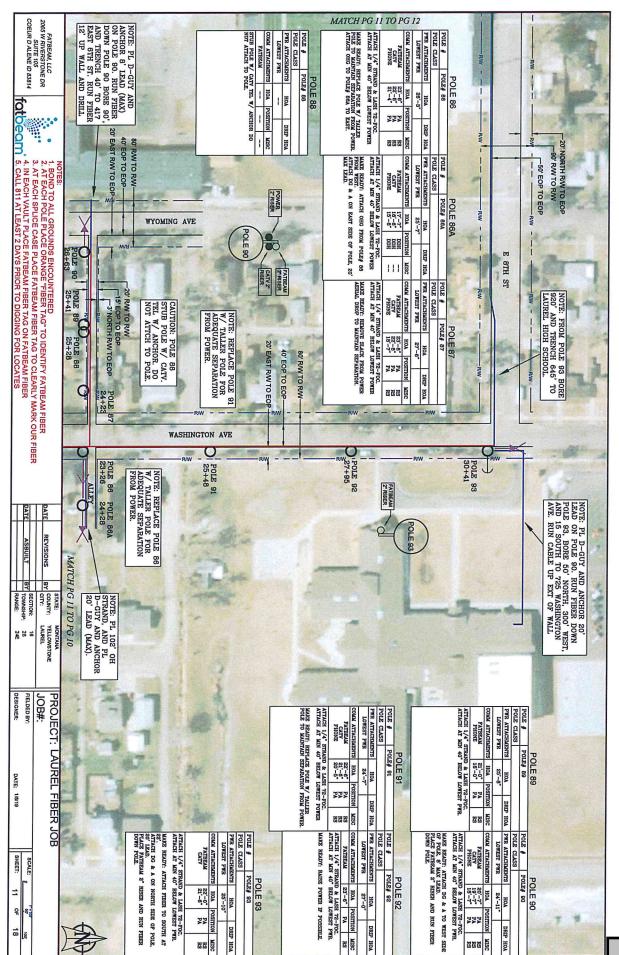

Kurt Markegard, Public Works Director, stated that the School District is trying to tie all the schools with fiber optic cable. This is a franchise agreement to run fiber optic line in the City's public right of way. The City Attorney, Clerk/Treasurer, and Public Works Director have all reviewed this. The Public Works Director's main concern when the cable is underground that those areas be restored to a similar or better condition than before. The cable cannot interfere with water and sewer lines. They can cross at a ninety-degree angle. Most of their plan will be aerial following existing cable. The plans document the areas where there are not existing poles to follow and require the lines to be placed underground. The contractor will be bonded. The contractor will need to coordinate prior to digging. They will need to inspect the right of way before, during and after the placement of the cable.

In the event, any damage is done the contractor will need to repair to the condition prior to digging.

It was questioned if there are any expenses to the City. It was clarified that the City has an ordinance for franchise fees, there is a certain percentage the City receives for running services through the City. It was further clarified that the contractor would need to obtain a permit; there is a small fee associated with the permit. Inspections will make sure no piles of dirt are left in areas of digging, that the vaults allow for vehicle traffic.