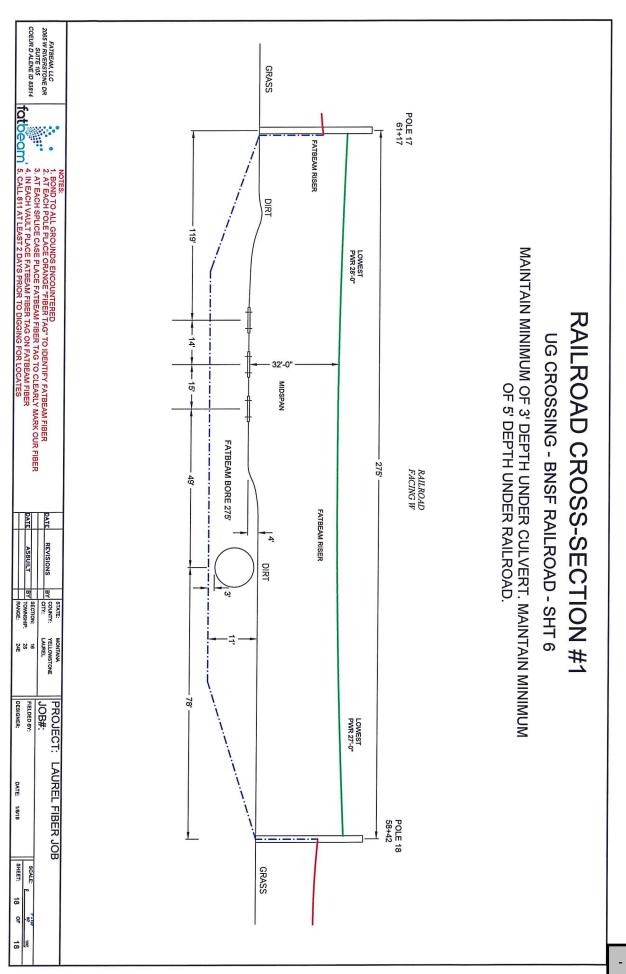

This item has been removed from the agenda and will not be coming forward to Council. This will only be needed if the City changes insurers.

6. Resolution - A Resolution To Approve A Non-Exclusive Franchise Agreement Between The City Of Laurel And Fatbeam LLC For Installation, Construction, Reconstruction, Operation, And Maintenance Of A Fiber Optic System Within The City Of Laurel, Montana.

Kurt Markegard, Public Works Director, stated that the School District is trying to tie all the schools with fiber optic cable. This is a franchise agreement to run fiber optic line in the City's public right of way. The City Attorney, Clerk/Treasurer, and Public Works Director have all reviewed this. The Public Works Director's main concern when the cable is underground that those areas be restored to a similar or better condition than before. The cable cannot interfere with water and sewer lines. They can cross at a ninety-degree angle. Most of their plan will be aerial following existing cable. The plans document the areas where there are not existing poles to follow and require the lines to be placed underground. The contractor will be bonded. The contractor will need to coordinate prior to digging. They will need to inspect the right of way before, during and after the placement of the cable.

In the event, any damage is done the contractor will need to repair to the condition prior to digging.

It was questioned if there are any expenses to the City. It was clarified that the City has an ordinance for franchise fees, there is a certain percentage the City receives for running services through the City. It was further clarified that the contractor would need to obtain a permit; there is a small fee associated with the permit. Inspections will make sure no piles of dirt are left in areas of digging, that the vaults allow for vehicle traffic.