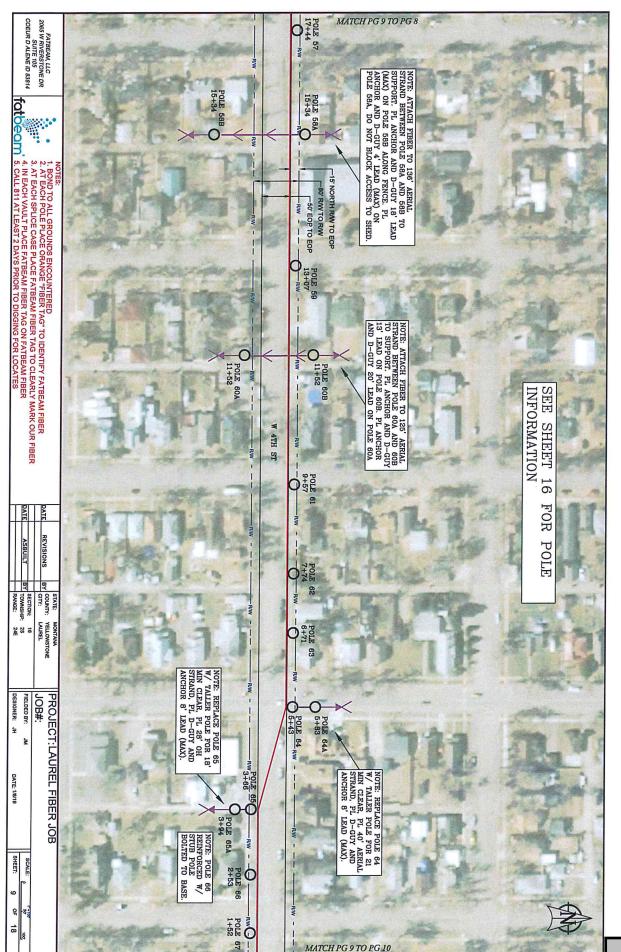

Kurt Markegard, Public Works Director, stated that the School District is trying to tie all the schools with fiber optic cable. This is a franchise agreement to run fiber optic line in the City's public right of way. The City Attorney, Clerk/Treasurer, and Public Works Director have all reviewed this. The Public Works Director's main concern when the cable is underground that those areas be restored to a similar or better condition than before. The cable cannot interfere with water and sewer lines. They can cross at a ninety-degree angle. Most of their plan will be aerial following existing cable. The plans document the areas where there are not existing poles to follow and require the lines to be placed underground. The contractor will be bonded. The contractor will need to coordinate prior to digging. They will need to inspect the right of way before, during and after the placement of the cable.

In the event, any damage is done the contractor will need to repair to the condition prior to digging.

It was questioned if there are any expenses to the City. It was clarified that the City has an ordinance for franchise fees, there is a certain percentage the City receives for running services through the City. It was further clarified that the contractor would need to obtain a permit; there is a small fee associated with the permit. Inspections will make sure no piles of dirt are left in areas of digging, that the vaults allow for vehicle traffic.