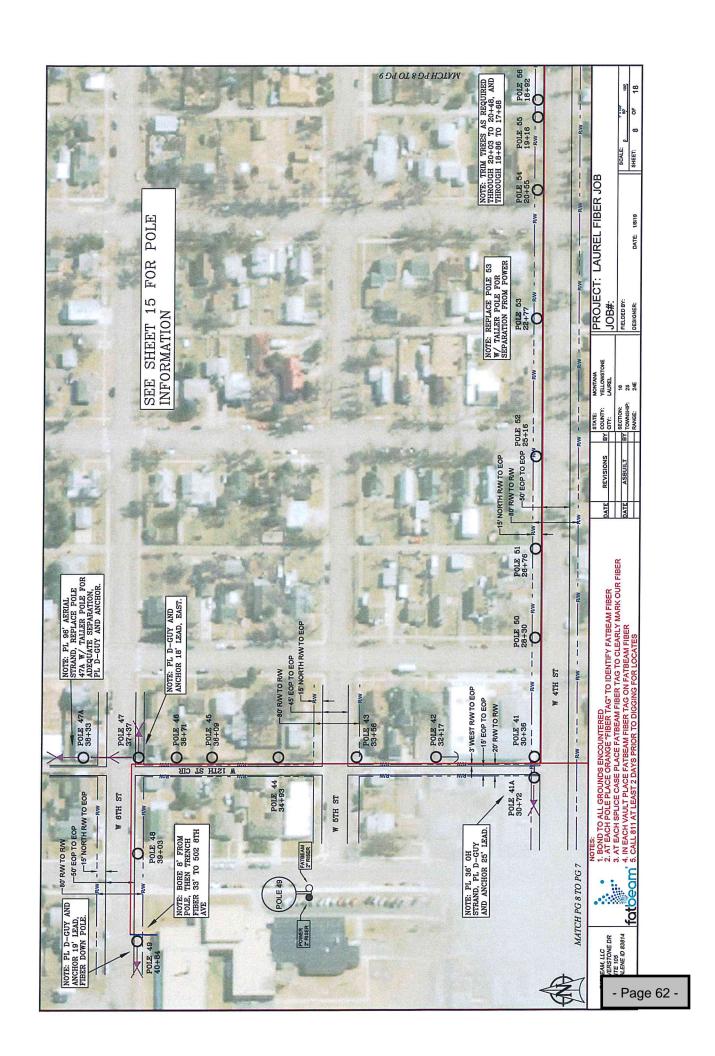

Kurt Markegard, Public Works Director, stated that the School District is trying to tie all the schools with fiber optic cable. This is a franchise agreement to run fiber optic line in the City's public right of way. The City Attorney, Clerk/Treasurer, and Public Works Director have all reviewed this. The Public Works Director's main concern when the cable is underground that those areas be restored to a similar or better condition than before. The cable cannot interfere with water and sewer lines. They can cross at a ninety-degree angle. Most of their plan will be aerial following existing cable. The plans document the areas where there are not existing poles to follow and require the lines to be placed underground. The contractor will be bonded. The contractor will need to coordinate prior to digging. They will need to inspect the right of way before, during and after the placement of the cable.

In the event, any damage is done the contractor will need to repair to the condition prior to digging.

It was questioned if there are any expenses to the City. It was clarified that the City has an ordinance for franchise fees, there is a certain percentage the City receives for running services through the City. It was further clarified that the contractor would need to obtain a permit; there is a small fee associated with the permit. Inspections will make sure no piles of dirt are left in areas of digging, that the vaults allow for vehicle traffic.