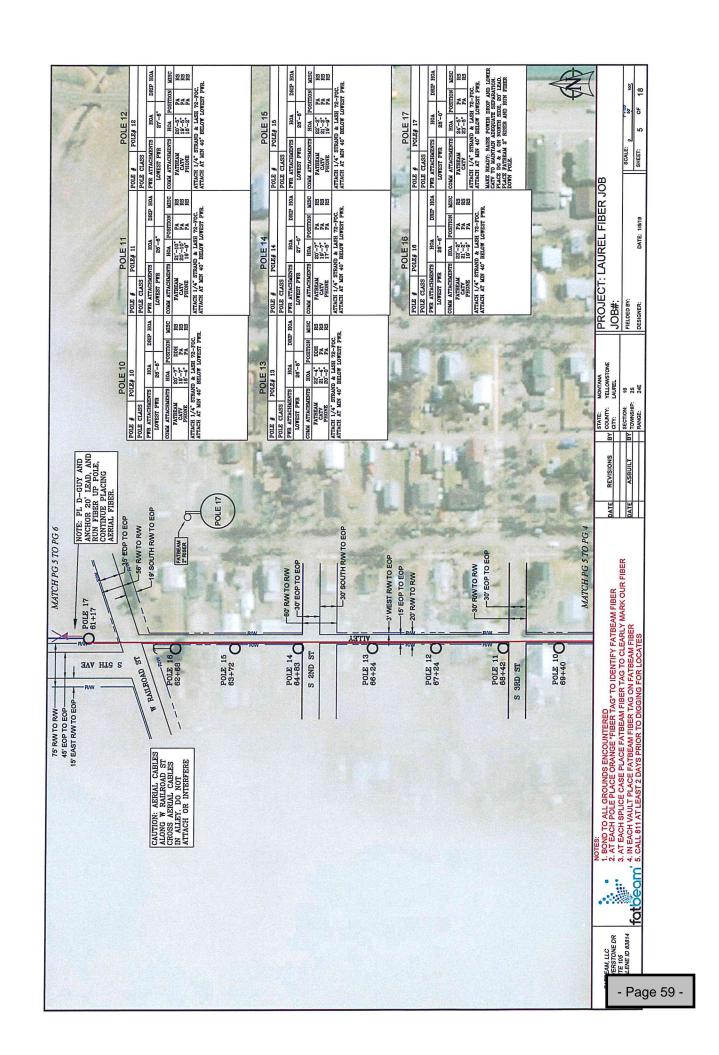

Kurt Markegard, Public Works Director, stated that the School District is trying to tie all the schools with fiber optic cable. This is a franchise agreement to run fiber optic line in the City's public right of way. The City Attorney, Clerk/Treasurer, and Public Works Director have all reviewed this. The Public Works Director's main concern when the cable is underground that those areas be restored to a similar or better condition than before. The cable cannot interfere with water and sewer lines. They can cross at a ninety-degree angle. Most of their plan will be aerial following existing cable. The plans document the areas where there are not existing poles to follow and require the lines to be placed underground. The contractor will be bonded. The contractor will need to coordinate prior to digging. They will need to inspect the right of way before, during and after the placement of the cable.

In the event, any damage is done the contractor will need to repair to the condition prior to digging.

It was questioned if there are any expenses to the City. It was clarified that the City has an ordinance for franchise fees, there is a certain percentage the City receives for running services through the City. It was further clarified that the contractor would need to obtain a permit; there is a small fee associated with the permit. Inspections will make sure no piles of dirt are left in areas of digging, that the vaults allow for vehicle traffic.