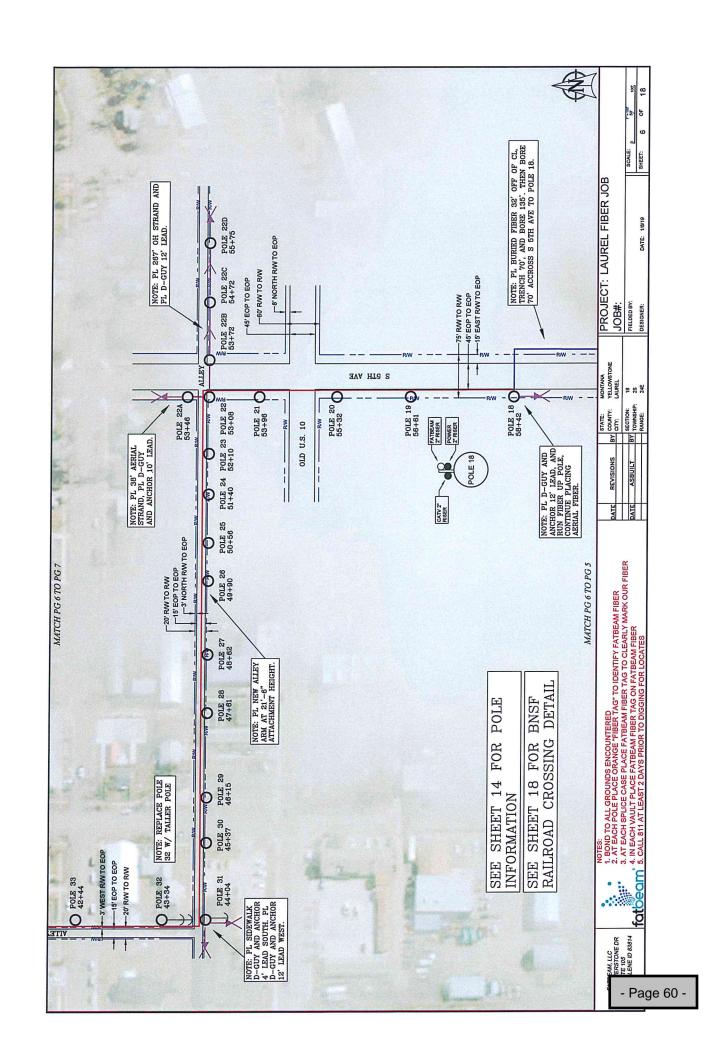

Kurt Markegard, Public Works Director, stated that the School District is trying to tie all the schools with fiber optic cable. This is a franchise agreement to run fiber optic line in the City's public right of way. The City Attorney, Clerk/Treasurer, and Public Works Director have all reviewed this. The Public Works Director's main concern when the cable is underground that those areas be restored to a similar or better condition than before. The cable cannot interfere with water and sewer lines. They can cross at a ninety-degree angle. Most of their plan will be aerial following existing cable. The plans document the areas where there are not existing poles to follow and require the lines to be placed underground. The contractor will be bonded. The contractor will need to coordinate prior to digging. They will need to inspect the right of way before, during and after the placement of the cable.

In the event, any damage is done the contractor will need to repair to the condition prior to digging.

It was questioned if there are any expenses to the City. It was clarified that the City has an ordinance for franchise fees, there is a certain percentage the City receives for running services through the City. It was further clarified that the contractor would need to obtain a permit; there is a small fee associated with the permit. Inspections will make sure no piles of dirt are left in areas of digging, that the vaults allow for vehicle traffic.