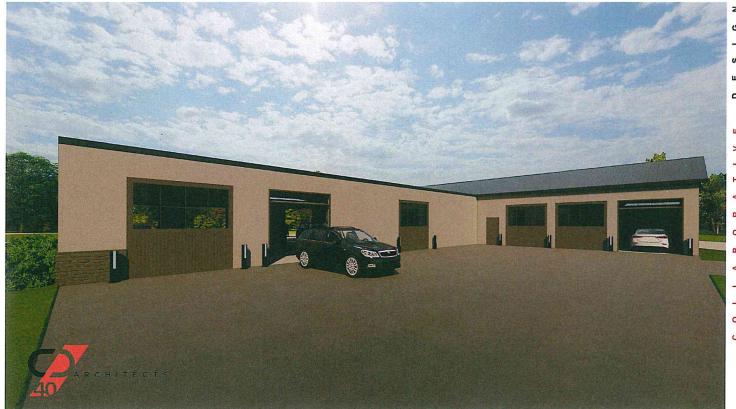

ATTN: City Planner

PO Box 10

Laurel, MT 59044

(406) 628-7431

Applicant Initials

Page 1 of 5

Control No. 20-0220-113212 Previous Applications (if any) Date Control No. Approved 1,9/2021 Yes □ No Technical Assistance 3 Grant Yes □ No Yes No Yes No 1 Yes No Brief Description of Type of Business and Services Provided by Applicant. Automotive Repair. Brakes, engine work, tune ups, transmission service, electrical diagnostics Brief Description of Project. Abatement and demolition of existing residence on the property. Move and construct bathrooms into the automotive shop and redesign the waiting room and office. Brief Description of Project Time Line. All construction should be complete in 2021. Specific timing dependent on contractors. Explain how the project will support and/or improve the down town district. Remove blight from existing residence. This is phase one of a two phase project that will eventually increase the amount of automotive bays available. The expansion of the business will allow us to serve more residents of Laurel, giving them options and availability to repair their vehicles. We will also be able to employ more people within the community once expansion is complete. What type(s) of development and/or physical improvements are being considered? Phase I will remove the old residence that is in disrepair. Phase I will also expand and improve the existing waiting room. We will install new windows in the building, and put in two restrooms that customers and employees can access. An office space for personnel will also be added.