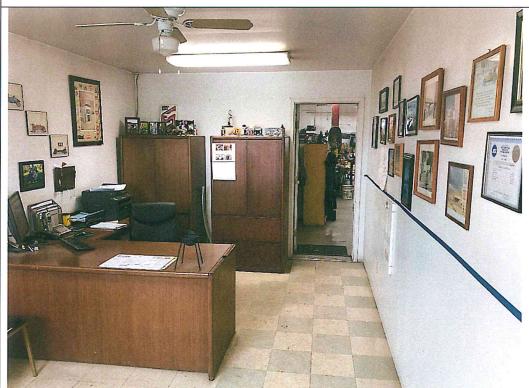

ATTN: City Planner

PO Box 10

Laurel, MT 59044

(406) 628-7431

Applicant Initials

Page 1 of 5

Control No. 20-0220-113212 Previous Applications (if any) Date Control No. Approved 1,9/2021 Yes □ No Technical Assistance 3 Grant Yes □ No Yes No Yes No 1 Yes No Brief Description of Type of Business and Services Provided by Applicant. Automotive Repair. Brakes, engine work, tune ups, transmission service, electrical diagnostics Brief Description of Project. Abatement and demolition of existing residence on the property. Move and construct bathrooms into the automotive shop and redesign the waiting room and office. Brief Description of Project Time Line. All construction should be complete in 2021. Specific timing dependent on contractors. Explain how the project will support and/or improve the down town district. Remove blight from existing residence. This is phase one of a two phase project that will eventually increase the amount of automotive bays available. The expansion of the business will allow us to serve more residents of Laurel, giving them options and availability to repair their vehicles. We will also be able to employ more people within the community once expansion is complete. What type(s) of development and/or physical improvements are being considered? Phase I will remove the old residence that is in disrepair. Phase I will also expand and improve the existing waiting room. We will install new windows in the building, and put in two restrooms that customers and employees can access. An office space for personnel will also be added.