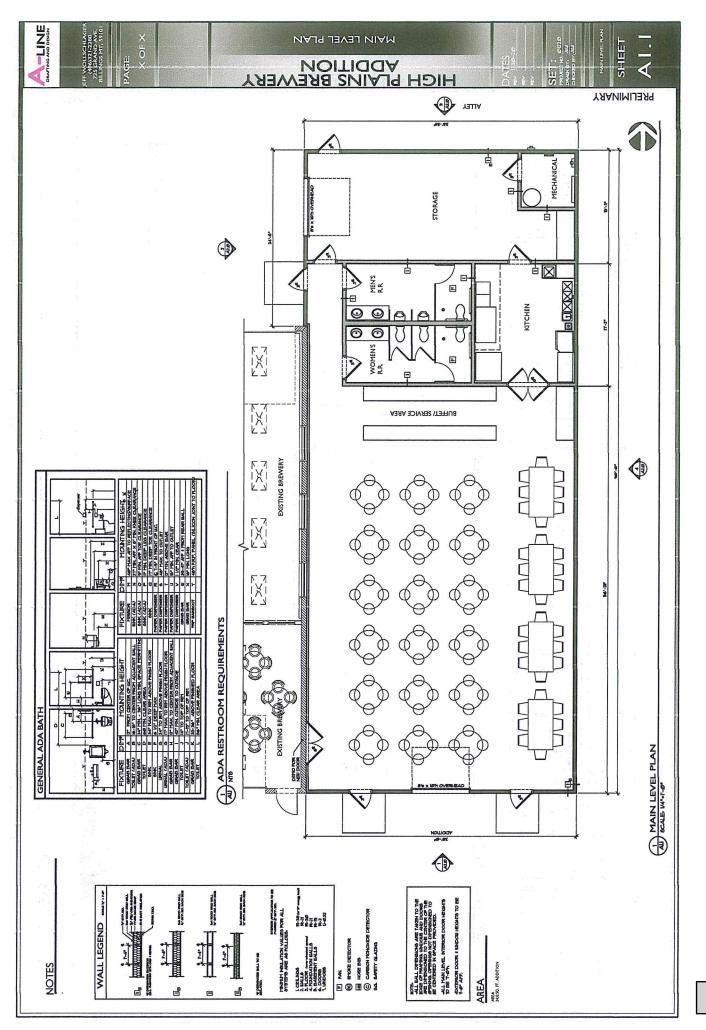

|            |                            |







# **Property Record Card**

# Summary

**Primary Information** 

Property Category: RP Subcategory: Commercial Property

**Geocode:** 03-0821-09-4-10-01-0000 **Assessment Code:** 000B010350

Primary Owner: PropertyAddress: 601 E MAIN ST

BEQUETTE PROPERTIES LLC LAUREL, MT 59044

601 E MAIN ST COS Parcel:

LAUREL, MT 59044-3124

NOTE: See the Owner tab for all owner information

Certificate of Survey:

Subdivision: LAUREL REALTY SECOND SUBD

Legal Description:

LAUREL REALTY SECOND SUBD, S09, T02 S, R24 E, BLOCK 14, Lot 7 - 10

Last Modified: 9/29/2020 8:52:32 PM

**General Property Information** 

Neighborhood: 203.500.C Property Type: IMP\_U - Improved Property - Urban

Living Units: 0 Levy District: 03-0970TI-7TI

Zoning: Ownership %: 100

Linked Property:

No linked properties exi