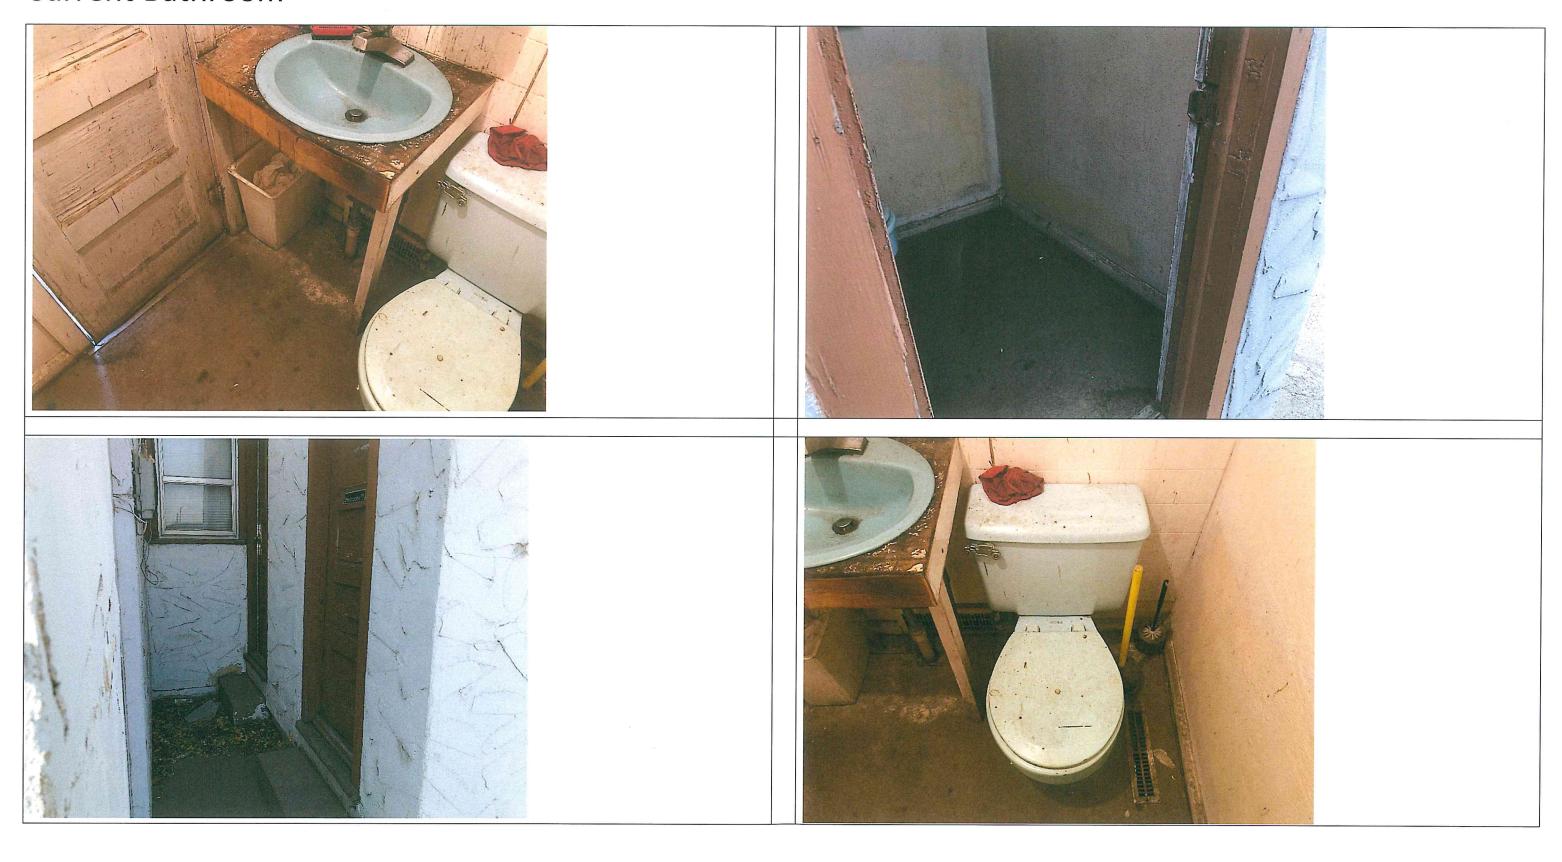

ATTN: City Planner

PO Box 10

Laurel, MT 59044

(406) 628-7431

Applicant Initials

Page 1 of 5

Control No. 20-0220-113212 Previous Applications (if any) Date Control No. Approved 1,9/2021 Yes □ No Technical Assistance 3 Grant Yes □ No Yes No Yes No 1 Yes No Brief Description of Type of Business and Services Provided by Applicant. Automotive Repair. Brakes, engine work, tune ups, transmission service, electrical diagnostics Brief Description of Project. Abatement and demolition of existing residence on the property. Move and construct bathrooms into the automotive shop and redesign the waiting room and office. Brief Description of Project Time Line. All construction should be complete in 2021. Specific timing dependent on contractors. Explain how the project will support and/or improve the down town district. Remove blight from existing residence. This is phase one of a two phase project that will eventually increase the amount of automotive bays available. The expansion of the business will allow us to serve more residents of Laurel, giving them options and availability to repair their vehicles. We will also be able to employ more people within the community once expansion is complete. What type(s) of development and/or physical improvements are being considered? Phase I will remove the old residence that is in disrepair. Phase I will also expand and improve the existing waiting room. We will install new windows in the building, and put in two restrooms that customers and employees can access. An office space for personnel will also be added.

| Wha  | at type of Large Grant is needed?                                             |                        | LURA Funds                 | Applicant Funds         |
|------|-------------------------------------------------------------------------------|------------------------|----------------------------|-------------------------|
|      |                                                                               | MCA                    | Requested                  | Committed               |
| X    | Demolition/Abatement of Structure for                                         | 7-15-4288(2)           | \$21,670.00                | \$ <u>43, 340</u> . 00  |
|      | Removal of Blight                                                             | ,                      |                            |                         |
|      | Sidewalks, Curbs, Gutters                                                     | 7-15-4288(2)           | \$                         | \$                      |
| X    | Public Utilities                                                              | ,                      |                            |                         |
|      | ☑ Water, Wastewater, Storm Water                                              | 7-15-4288(4)           | \$3 ,025 .00               | \$ <u>6,050</u> .00     |
|      | ☐ Electrical, Natural Gas, Fiberoptic,                                        | 7-15-4288(4)           | \$ , .                     | \$ , .                  |
|      | Telecommunications                                                            | ,                      |                            |                         |
|      | Intersection Signals & HAWK Crossing                                          | 7-15-4288(4)           | \$                         | \$                      |
|      | Street & Alley Surface Improvements                                           | 7-15-4288( n4)         | \$                         | \$                      |
|      | Crosswalks                                                                    | 7-15-4288(4)           | \$                         | \$                      |
|      | Green Space & Water Ways                                                      | 7-15-4288(4)           | \$                         | \$,                     |
|      | Improvement of Pedestrian Areas                                               | 7-15-4288(4)           | \$                         | \$                      |
|      | Historical Restorations                                                       | 7-15-4288(4)           | \$                         | \$                      |
|      | Off Street Parking for Public Use                                             | 7-15-4288(4)           | \$                         | \$                      |
|      | Bridges & Walkways                                                            | 7-15-4288(4)           | \$                         | \$                      |
|      | Pollution Reduction                                                           | 7-15-4288(12)          | \$                         | \$                      |
| X    | Structural Repair                                                             |                        |                            |                         |
|      | ∑ Flooring                                                                    |                        | \$ <u>89,430.00</u>        | \$ <u>178 860 .00</u>   |
|      |                                                                               |                        | \$                         | \$,                     |
|      | ☐ Roof, Ceiling                                                               |                        | \$                         | \$                      |
|      | Energy Efficiency Improvements                                                |                        |                            |                         |
|      | □ LED Lighting (interior) Included in S                                       | tructural Repair       | \$                         | \$                      |
|      | ☑ Insulation Included in Structural R                                         |                        | \$                         | \$                      |
|      | ☐ Programmable Thermostats                                                    |                        | \$                         | \$                      |
|      | ☐ Solar Panels and Systems                                                    |                        | \$                         | \$                      |
|      |                                                                               |                        |                            |                         |
|      |                                                                               | TOTAL:                 | \$ <u>114, 125</u> .00     | \$ <u>228 250 .00</u>   |
| Appl | cation Checklist                                                              |                        |                            | 2                       |
|      | Application                                                                   |                        |                            |                         |
|      | Copy of Laurel Business License Copy of Historical Building Verification form | from Yellowstone Co    | inty Historic Preservation | on Office               |
|      | Copy of Estimates or Paid Invoices from Ap                                    | oplicant's Vendor (Wor | k performed by the app     | licant, business owner, |
| _    | property owner, or employee shall not be a                                    |                        | oroject.)                  |                         |
| 2    | Copy of Plans and Sketches (hand drawn v                                      | viii not be accepted)  |                            |                         |
| 2    | Photos (Before and After)                                                     |                        |                            |                         |
| [    | Project Description Project Time Line                                         |                        |                            |                         |
| L    | 1 Froject Time Line                                                           |                        |                            |                         |