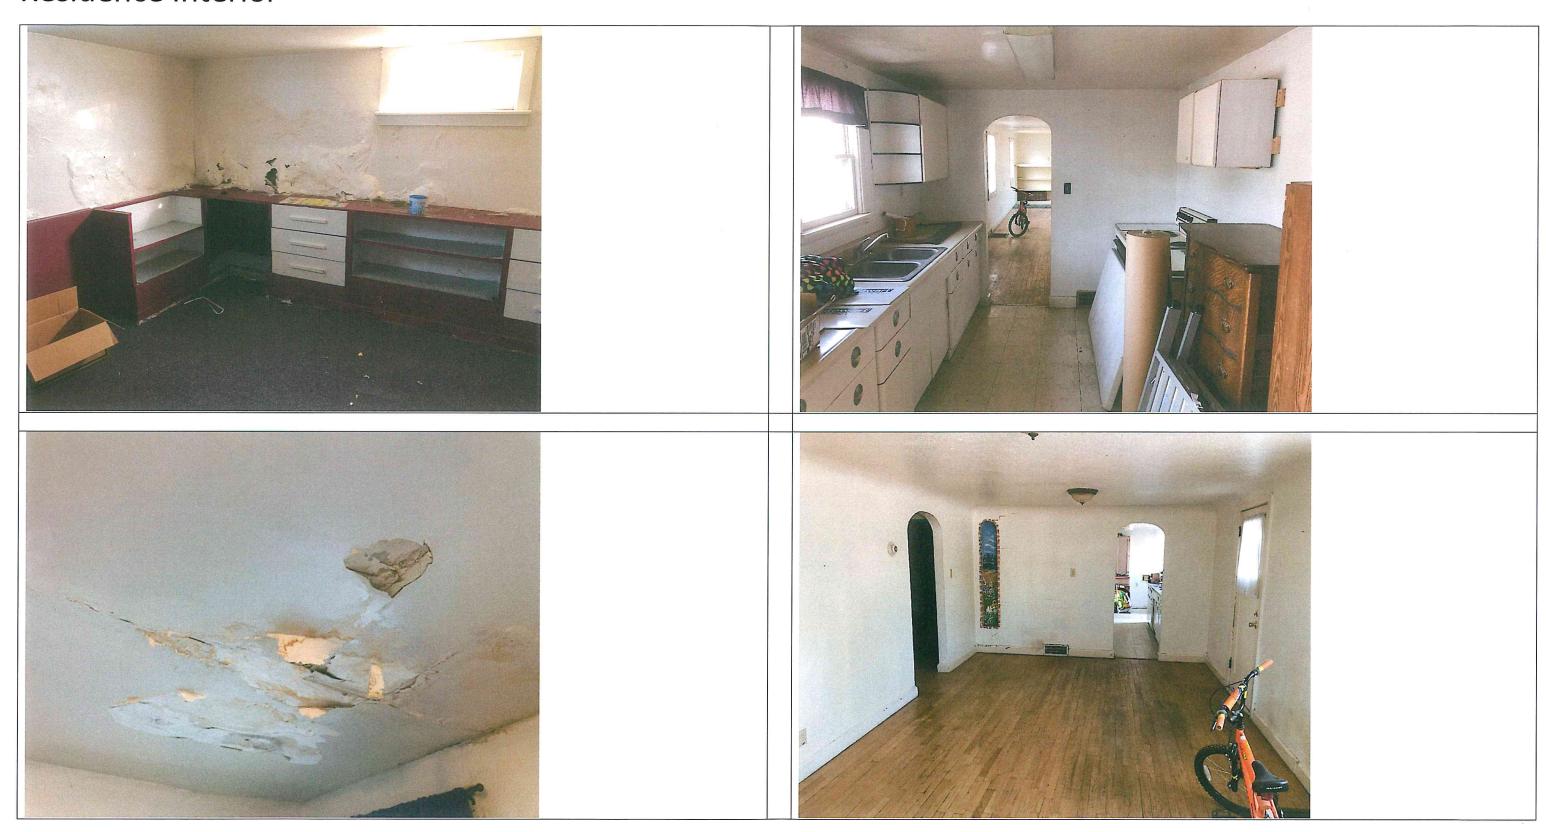

ATTN: City Planner

PO Box 10

Laurel, MT 59044

(406) 628-7431

Applicant Initials

Page 1 of 5

Control No. 20-0220-113212 Previous Applications (if any) Date Control No. Approved 1,9/2021 Yes □ No Technical Assistance 3 Grant Yes □ No Yes No Yes No 1 Yes No Brief Description of Type of Business and Services Provided by Applicant. Automotive Repair. Brakes, engine work, tune ups, transmission service, electrical diagnostics Brief Description of Project. Abatement and demolition of existing residence on the property. Move and construct bathrooms into the automotive shop and redesign the waiting room and office. Brief Description of Project Time Line. All construction should be complete in 2021. Specific timing dependent on contractors. Explain how the project will support and/or improve the down town district. Remove blight from existing residence. This is phase one of a two phase project that will eventually increase the amount of automotive bays available. The expansion of the business will allow us to serve more residents of Laurel, giving them options and availability to repair their vehicles. We will also be able to employ more people within the community once expansion is complete. What type(s) of development and/or physical improvements are being considered? Phase I will remove the old residence that is in disrepair. Phase I will also expand and improve the existing waiting room. We will install new windows in the building, and put in two restrooms that customers and employees can access. An office space for personnel will also be added.