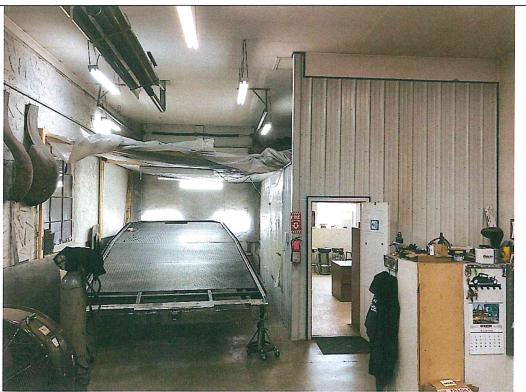

ATTN: City Planner

PO Box 10

Laurel, MT 59044

(406) 628-7431

Applicant Initials

Page 1 of 5

Control No. 20-0220-113212 Previous Applications (if any) Date Control No. Approved 1,9/2021 Yes □ No Technical Assistance 3 Grant Yes □ No Yes No Yes No 1 Yes No Brief Description of Type of Business and Services Provided by Applicant. Automotive Repair. Brakes, engine work, tune ups, transmission service, electrical diagnostics Brief Description of Project. Abatement and demolition of existing residence on the property. Move and construct bathrooms into the automotive shop and redesign the waiting room and office. Brief Description of Project Time Line. All construction should be complete in 2021. Specific timing dependent on contractors. Explain how the project will support and/or improve the down town district. Remove blight from existing residence. This is phase one of a two phase project that will eventually increase the amount of automotive bays available. The expansion of the business will allow us to serve more residents of Laurel, giving them options and availability to repair their vehicles. We will also be able to employ more people within the community once expansion is complete. What type(s) of development and/or physical improvements are being considered? Phase I will remove the old residence that is in disrepair. Phase I will also expand and improve the existing waiting room. We will install new windows in the building, and put in two restrooms that customers and employees can access. An office space for personnel will also be added.