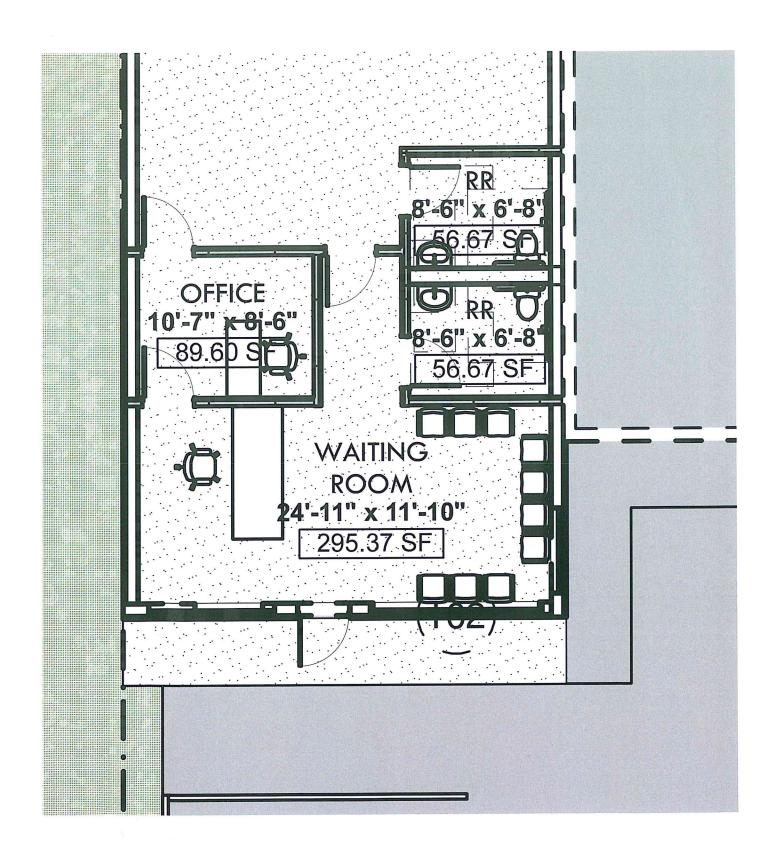

ATTN: City Planner

PO Box 10

Laurel, MT 59044

(406) 628-7431

Applicant Initials

Page 1 of 5

Control No. 20-0220-113212 Previous Applications (if any) Date Control No. Approved 1,9/2021 Yes □ No Technical Assistance 3 Grant Yes □ No Yes No Yes No 1 Yes No Brief Description of Type of Business and Services Provided by Applicant. Automotive Repair. Brakes, engine work, tune ups, transmission service, electrical diagnostics Brief Description of Project. Abatement and demolition of existing residence on the property. Move and construct bathrooms into the automotive shop and redesign the waiting room and office. Brief Description of Project Time Line. All construction should be complete in 2021. Specific timing dependent on contractors. Explain how the project will support and/or improve the down town district. Remove blight from existing residence. This is phase one of a two phase project that will eventually increase the amount of automotive bays available. The expansion of the business will allow us to serve more residents of Laurel, giving them options and availability to repair their vehicles. We will also be able to employ more people within the community once expansion is complete. What type(s) of development and/or physical improvements are being considered? Phase I will remove the old residence that is in disrepair. Phase I will also expand and improve the existing waiting room. We will install new windows in the building, and put in two restrooms that customers and employees can access. An office space for personnel will also be added.