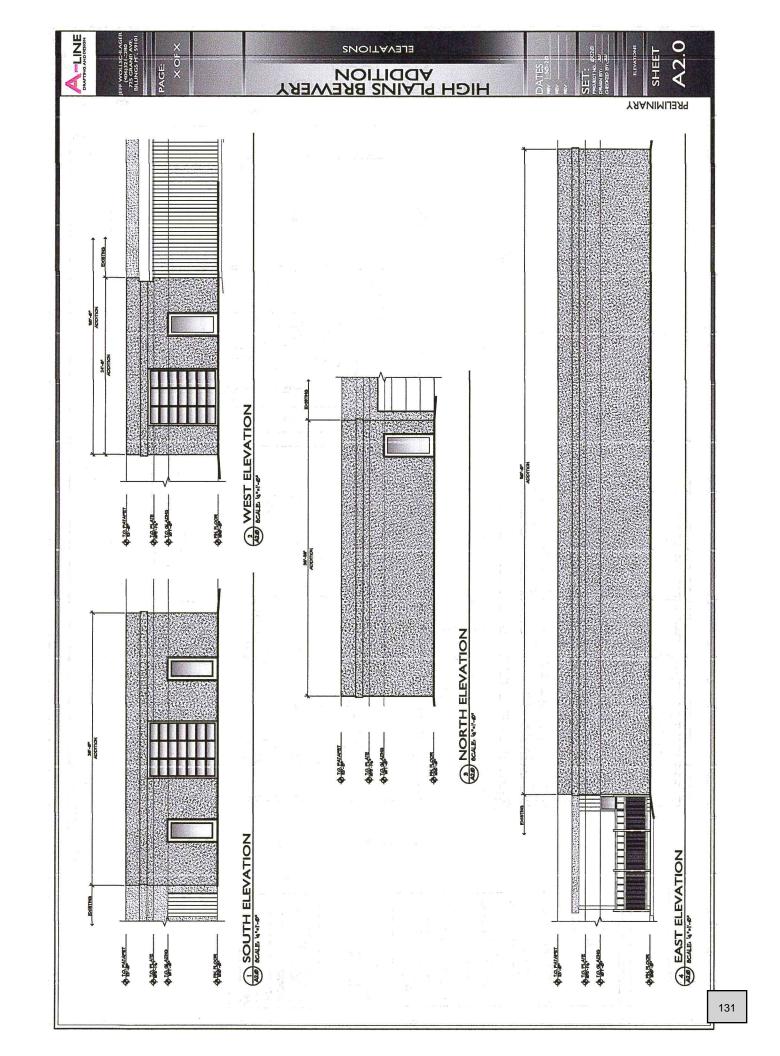

|            |                            |







# **Property Record Card**

# Summary

**Primary Information** 

Property Category: RP Subcategory: Commercial Property

**Geocode:** 03-0821-09-4-10-01-0000 **Assessment Code:** 000B010350

Primary Owner: PropertyAddress: 601 E MAIN ST

BEQUETTE PROPERTIES LLC LAUREL, MT 59044

601 E MAIN ST COS Parcel:

LAUREL, MT 59044-3124

NOTE: See the Owner tab for all owner information

Certificate of Survey:

Subdivision: LAUREL REALTY SECOND SUBD

Legal Description:

LAUREL REALTY SECOND SUBD, S09, T02 S, R24 E, BLOCK 14, Lot 7 - 10

Last Modified: 9/29/2020 8:52:32 PM

**General Property Information** 

Neighborhood: 203.500.C Property Type: IMP\_U - Improved Property - Urban

Living Units: 0 Levy District: 03-0970TI-7TI

Zoning: Ownership %: 100

Linked Property:

No linked properties exist