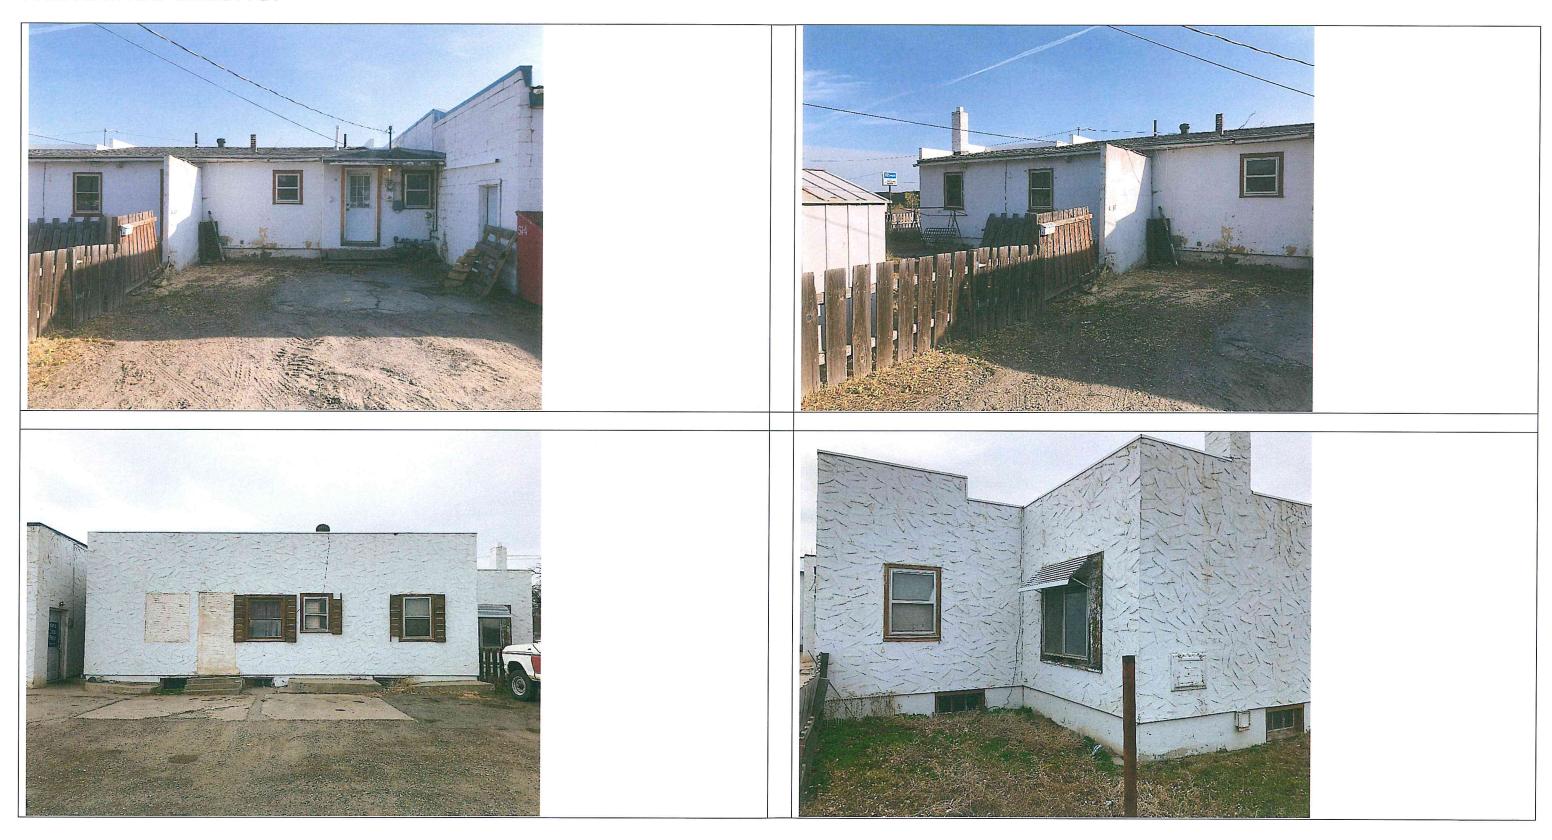

ATTN: City Planner

PO Box 10

Laurel, MT 59044

(406) 628-7431

Applicant Initials

Page 1 of 5

Control No. 20-0220-113212 Previous Applications (if any) Date Control No. Approved 1,9/2021 Yes □ No Technical Assistance 3 Grant Yes □ No Yes No Yes No 1 Yes No Brief Description of Type of Business and Services Provided by Applicant. Automotive Repair. Brakes, engine work, tune ups, transmission service, electrical diagnostics Brief Description of Project. Abatement and demolition of existing residence on the property. Move and construct bathrooms into the automotive shop and redesign the waiting room and office. Brief Description of Project Time Line. All construction should be complete in 2021. Specific timing dependent on contractors. Explain how the project will support and/or improve the down town district. Remove blight from existing residence. This is phase one of a two phase project that will eventually increase the amount of automotive bays available. The expansion of the business will allow us to serve more residents of Laurel, giving them options and availability to repair their vehicles. We will also be able to employ more people within the community once expansion is complete. What type(s) of development and/or physical improvements are being considered? Phase I will remove the old residence that is in disrepair. Phase I will also expand and improve the existing waiting room. We will install new windows in the building, and put in two restrooms that customers and employees can access. An office space for personnel will also be added.

| Wha  | at type of Large Grant is needed?                                             |                        | LURA Funds                 | Applicant Funds         |
|------|-------------------------------------------------------------------------------|------------------------|----------------------------|-------------------------|
|      |                                                                               | MCA                    | Requested                  | Committed               |
| X    | Demolition/Abatement of Structure for                                         | 7-15-4288(2)           | \$21,670.00                | \$ <u>43, 340</u> . 00  |
|      | Removal of Blight                                                             | ,                      |                            |                         |
|      | Sidewalks, Curbs, Gutters                                                     | 7-15-4288(2)           | \$                         | \$                      |
| X    | Public Utilities                                                              | ,                      |                            |                         |
|      | ☑ Water, Wastewater, Storm Water                                              | 7-15-4288(4)           | \$3 ,025 .00               | \$ <u>6,050</u> .00     |
|      | ☐ Electrical, Natural Gas, Fiberoptic,                                        | 7-15-4288(4)           | \$ , .                     | \$ , .                  |
|      | Telecommunications                                                            | ,                      |                            |                         |
|      | Intersection Signals & HAWK Crossing                                          | 7-15-4288(4)           | \$                         | \$                      |
|      | Street & Alley Surface Improvements                                           | 7-15-4288( n4)         | \$                         | \$                      |
|      | Crosswalks                                                                    | 7-15-4288(4)           | \$                         | \$                      |
|      | Green Space & Water Ways                                                      | 7-15-4288(4)           | \$                         | \$,                     |
|      | Improvement of Pedestrian Areas                                               | 7-15-4288(4)           | \$                         | \$                      |
|      | Historical Restorations                                                       | 7-15-4288(4)           | \$                         | \$                      |
|      | Off Street Parking for Public Use                                             | 7-15-4288(4)           | \$                         | \$                      |
|      | Bridges & Walkways                                                            | 7-15-4288(4)           | \$                         | \$                      |
|      | Pollution Reduction                                                           | 7-15-4288(12)          | \$                         | \$                      |
| X    | Structural Repair                                                             |                        |                            |                         |
|      | ∑ Flooring                                                                    |                        | \$ <u>89,430.00</u>        | \$ <u>178 860 .00</u>   |
|      |                                                                               |                        | \$                         | \$,                     |
|      | ☐ Roof, Ceiling                                                               |                        | \$                         | \$                      |
|      | Energy Efficiency Improvements                                                |                        |                            |                         |
|      | □ LED Lighting (interior) Included in S                                       | tructural Repair       | \$                         | \$                      |
|      | ☑ Insulation Included in Structural R                                         |                        | \$                         | \$                      |
|      | ☐ Programmable Thermostats                                                    |                        | \$                         | \$                      |
|      | ☐ Solar Panels and Systems                                                    |                        | \$                         | \$                      |
|      |                                                                               |                        |                            |                         |
|      |                                                                               | TOTAL:                 | \$ <u>114, 125</u> .00     | \$ <u>228 250 .00</u>   |
| Appl | cation Checklist                                                              |                        |                            | 2                       |
|      | Application                                                                   |                        |                            |                         |
|      | Copy of Laurel Business License Copy of Historical Building Verification form | from Yellowstone Co    | inty Historic Preservation | on Office               |
|      | Copy of Estimates or Paid Invoices from Ap                                    | oplicant's Vendor (Wor | k performed by the app     | licant, business owner, |
| _    | property owner, or employee shall not be a                                    |                        | oroject.)                  |                         |
| 2    | Copy of Plans and Sketches (hand drawn v                                      | viii not be accepted)  |                            |                         |
| 2    | Photos (Before and After)                                                     |                        |                            |                         |
| [    | Project Description Project Time Line                                         |                        |                            |                         |
| L    | 1 Froject Time Line                                                           |                        |                            |                         |