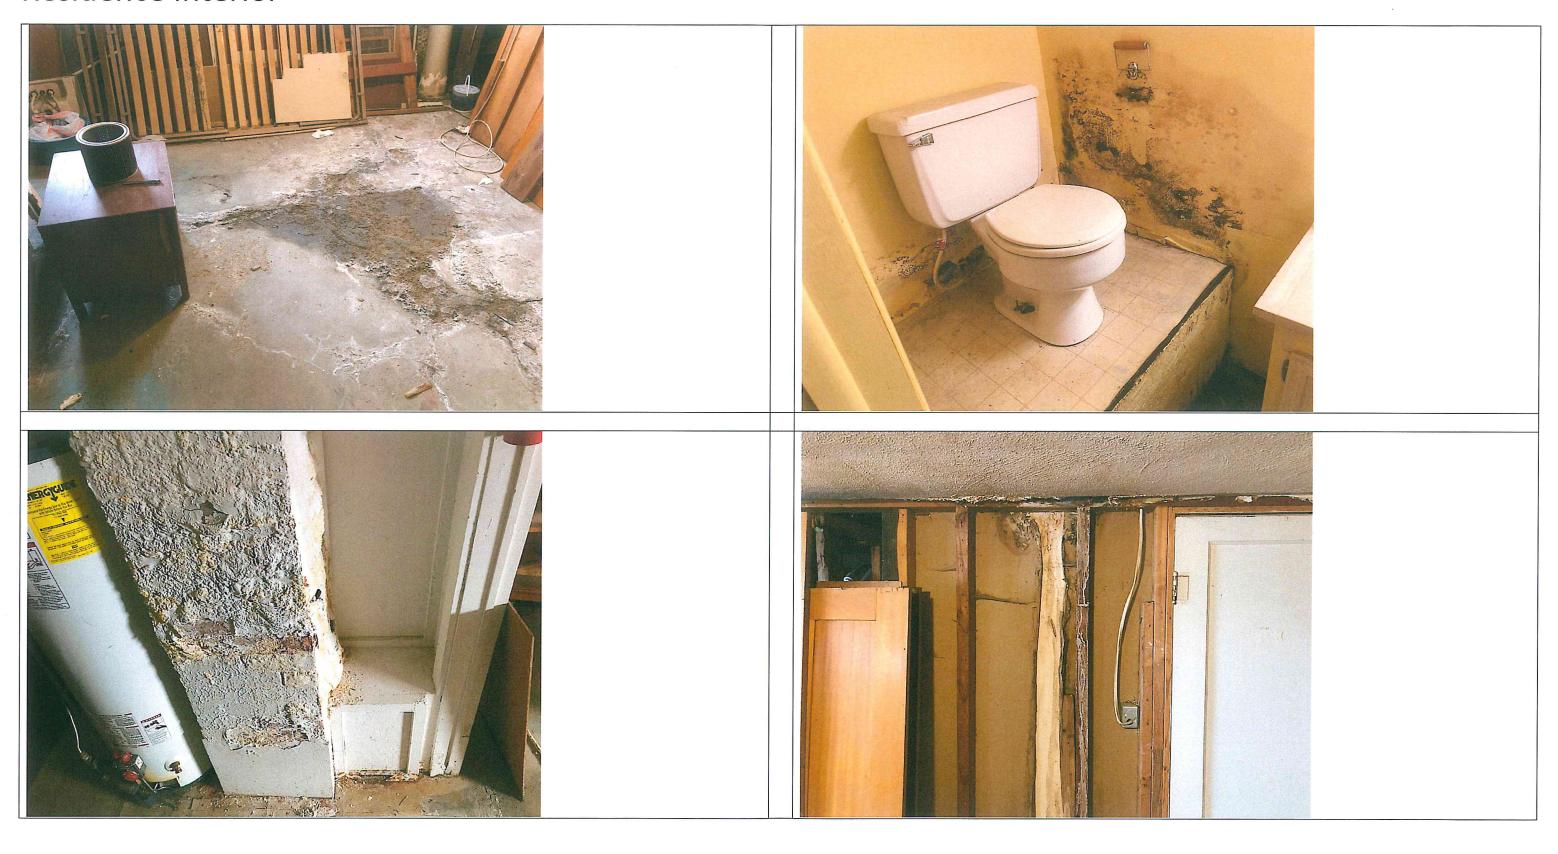

ATTN: City Planner

PO Box 10

Laurel, MT 59044

(406) 628-7431

Applicant Initials

Page 1 of 5

Control No. 20-0220-113212 Previous Applications (if any) Date Control No. Approved 1,9/2021 Yes □ No Technical Assistance 3 Grant Yes □ No Yes No Yes No 1 Yes No Brief Description of Type of Business and Services Provided by Applicant. Automotive Repair. Brakes, engine work, tune ups, transmission service, electrical diagnostics Brief Description of Project. Abatement and demolition of existing residence on the property. Move and construct bathrooms into the automotive shop and redesign the waiting room and office. Brief Description of Project Time Line. All construction should be complete in 2021. Specific timing dependent on contractors. Explain how the project will support and/or improve the down town district. Remove blight from existing residence. This is phase one of a two phase project that will eventually increase the amount of automotive bays available. The expansion of the business will allow us to serve more residents of Laurel, giving them options and availability to repair their vehicles. We will also be able to employ more people within the community once expansion is complete. What type(s) of development and/or physical improvements are being considered? Phase I will remove the old residence that is in disrepair. Phase I will also expand and improve the existing waiting room. We will install new windows in the building, and put in two restrooms that customers and employees can access. An office space for personnel will also be added.