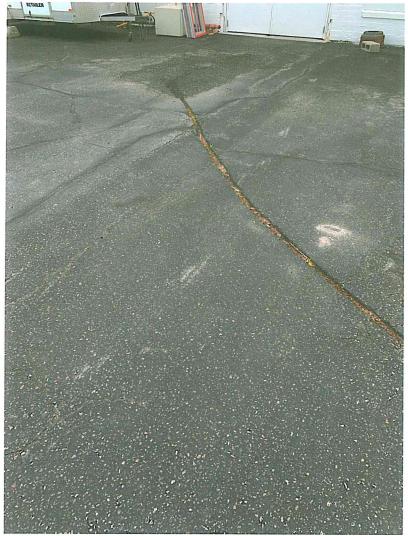

# **Costs Broken out for Grant**

|                                                         | LURA Funds<br>Requested |            | -  | plicant Funds<br>nmitted |
|---------------------------------------------------------|-------------------------|------------|----|--------------------------|
| Demolition/Abatement of Structure for Removal of Blight |                         |            |    |                          |
| - Asbestos Survey                                       | \$                      | 1,200.00   | \$ | 2,400.00                 |
| - Demolition of Residence                               | \$                      | 18,500.00  | \$ | 37,000.00                |
| - Jones Construction Profit and Overhead 10%            | \$                      | 1,970.00   | \$ | 3,940.00                 |
| Sub Tota                                                | \$                      | 21,670.00  | \$ | 43,340.00                |
| Public Utilities                                        |                         |            |    |                          |
| Water, Wastewater, Storm Water                          |                         |            |    |                          |
| - Site Utilities (sewer line)                           | \$                      | 2,750.00   | \$ | 5,500.00                 |
| - Jones Construction Profit and Overhead 10%            | \$                      | 275.00     | \$ | 550.00                   |
| Sub Tota                                                |                         | 3,025.00   | \$ | 6,050.00                 |
| Structural Repair                                       |                         |            |    |                          |
| - Exterior Improvements                                 | \$                      | 13,150.00  | \$ | 26,300.00                |
| - Interior Improvements                                 | \$                      | 39,050.00  | \$ | 78,100.00                |
| - General Conditions & Labor                            | \$                      | 28,500.00  | \$ | 57,000.00                |
| - Permits                                               | \$                      | 600.00     | \$ | 1,200.00                 |
| - Jones Construction Profit and Overhead 10%            | \$                      | 8,130.00   | \$ | 16,260.00                |
| Sub Tota                                                | \$                      | 89,430.00  | \$ | 178,860.00               |
| Grand Total                                             | \$                      | 114,125.00 | \$ | 228,250.00               |