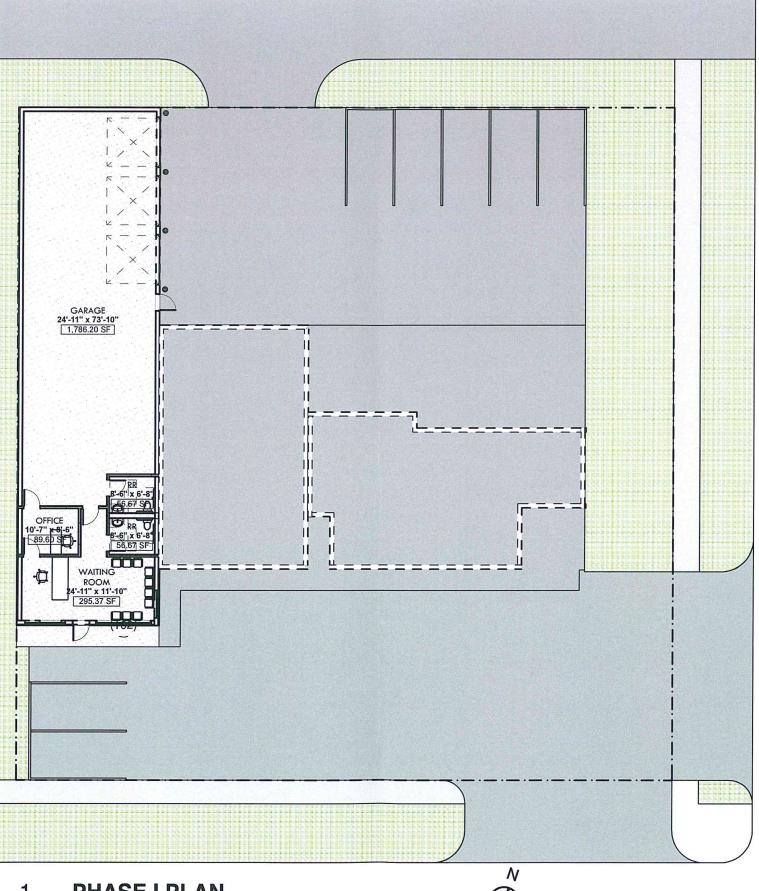

ATTN: City Planner

PO Box 10

Laurel, MT 59044

(406) 628-7431

Applicant Initials

Page 1 of 5

Control No. 20-0220-113212 Previous Applications (if any) Date Control No. Approved 1,9/2021 Yes □ No Technical Assistance 3 Grant Yes □ No Yes No Yes No 1 Yes No Brief Description of Type of Business and Services Provided by Applicant. Automotive Repair. Brakes, engine work, tune ups, transmission service, electrical diagnostics Brief Description of Project. Abatement and demolition of existing residence on the property. Move and construct bathrooms into the automotive shop and redesign the waiting room and office. Brief Description of Project Time Line. All construction should be complete in 2021. Specific timing dependent on contractors. Explain how the project will support and/or improve the down town district. Remove blight from existing residence. This is phase one of a two phase project that will eventually increase the amount of automotive bays available. The expansion of the business will allow us to serve more residents of Laurel, giving them options and availability to repair their vehicles. We will also be able to employ more people within the community once expansion is complete. What type(s) of development and/or physical improvements are being considered? Phase I will remove the old residence that is in disrepair. Phase I will also expand and improve the existing waiting room. We will install new windows in the building, and put in two restrooms that customers and employees can access. An office space for personnel will also be added.