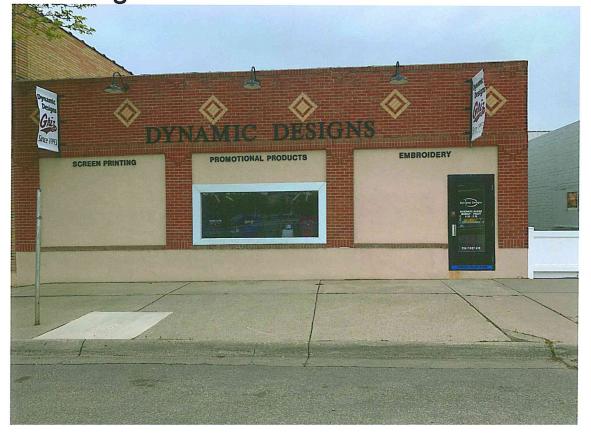

# File Attachments for Item:

3. Large Grant Application: Laurel Auto Clinic

|                |                                                                                                                                                                                                                                                                                                          | LU          | JRA Large Gran | ts 2020                |                   |                  |                  | Funding       |         |     |       |
|----------------|----------------------------------------------------------------------------------------------------------------------------------------------------------------------------------------------------------------------------------------------------------------------------------------------------------|-------------|----------------|------------------------|-------------------|------------------|------------------|---------------|---------|-----|-------|
|                |                                                                                                                                                                                                                                                                                                          |             | <u> </u>       |                        |                   |                  |                  | \$ 275,000.00 | \$ -    |     |       |
| Applicant      | Project                                                                                                                                                                                                                                                                                                  | Application | Start          | <b>Completion Date</b> | Initial Requested | Working Amount 1 | Working Amount 2 | Disbursed     | Awarded |     |       |
|                |                                                                                                                                                                                                                                                                                                          | Date        | Date           |                        | Amount            | (50%)            |                  | Date          | Amount  |     |       |
| Carl Jones     | Laurel Auto Clinic - abatement and demolition of existing residence on the property. Mmove and construct bathrooms into the automotive shop and redesign the waiting room and office area                                                                                                                | 4/15/2021   | 3/1/2021       | 12/31/2021             | \$ 228,250.00     | \$ 114,125.00    | \$ 75,893.13     |               |         | 0.5 | 0.665 |
| Don Smarsh     | Dynamic Designs - Roof Replacement, Back parking lot replacement, installation of handicap ramp and door at front of building                                                                                                                                                                            | 5/24/2021   | 3/1/2021       | 11/1/2021              | \$ 46,415.89      | \$ 23,207.95     | \$ 23,207.95     |               |         | 0.5 | 1     |
| Daniel Nease   | Emerald HVAC - Removal and replacement of sewer piping and install new liner, involving interior and exterior excavation                                                                                                                                                                                 | 5/27/2021   |                | 12/31/2021             | \$ 12,950.00      | \$ 6,475.00      | \$ 6,475.00      |               |         | 0.5 | 1     |
| Eric Harkins   | Laurel Ford - Repair and Replace shop insulation, replace and upgrade asphalt surfacing of lot and landscaping, remove and replace flooring in customer kitchen/lounge area, install EV Charging stations at front parking area                                                                          | 5/28/2021   | 10/1/2021      | 9/1/2021               | \$ 438,591.77     | \$ 219,295.89    | \$ 145,831.76    |               |         | 0.5 | 0.665 |
| Marvin Carter  | Fraternal Order of Eagles - Remodel the back bar area including cooler, new shelves, mirros, electrical system, plumbing, ceiling and floor replacement, painting and carpentry                                                                                                                          | 5/14/2021   | 7/1/2021       | 10/1/2021              | \$ 23,280.00      | \$ 11,640.00     | \$ 11,640.00     |               |         | 0.5 | 1     |
| David Bequette | High Plains Brewing - 3,400 squarefoot addition to existing property, including heating and cooling, ada bathroom improement, mechanical upgrade, kitchen area - Recommend holding off on this until next year - Not definitive (estimates) and burdens current year applicants) (\$300,000 anticipated) | 6/1/2021    | 12/1/2021      |                        | \$ -              | \$ -             | \$ -             |               |         | 0.5 | 1     |
| Nadine Horning | Rapid Tire - Beautify the corner of West Railroad st and S. 1st Ave, Landscape lawn and weeds, add plants and trees, install cement slab seating for pedestrians                                                                                                                                         | 6/1/2021    | 6/1/2021       | 11/1/2021              | \$ 23,809.00      | \$ 11,904.50     | \$ 11,904.50     |               |         |     |       |
|                |                                                                                                                                                                                                                                                                                                          |             |                |                        |                   |                  |                  |               |         | 0.5 | 1     |
|                |                                                                                                                                                                                                                                                                                                          |             |                |                        | \$ 773,296.66     | \$ 386,648.33    | \$ 274,952.33    |               | \$ -    |     |       |