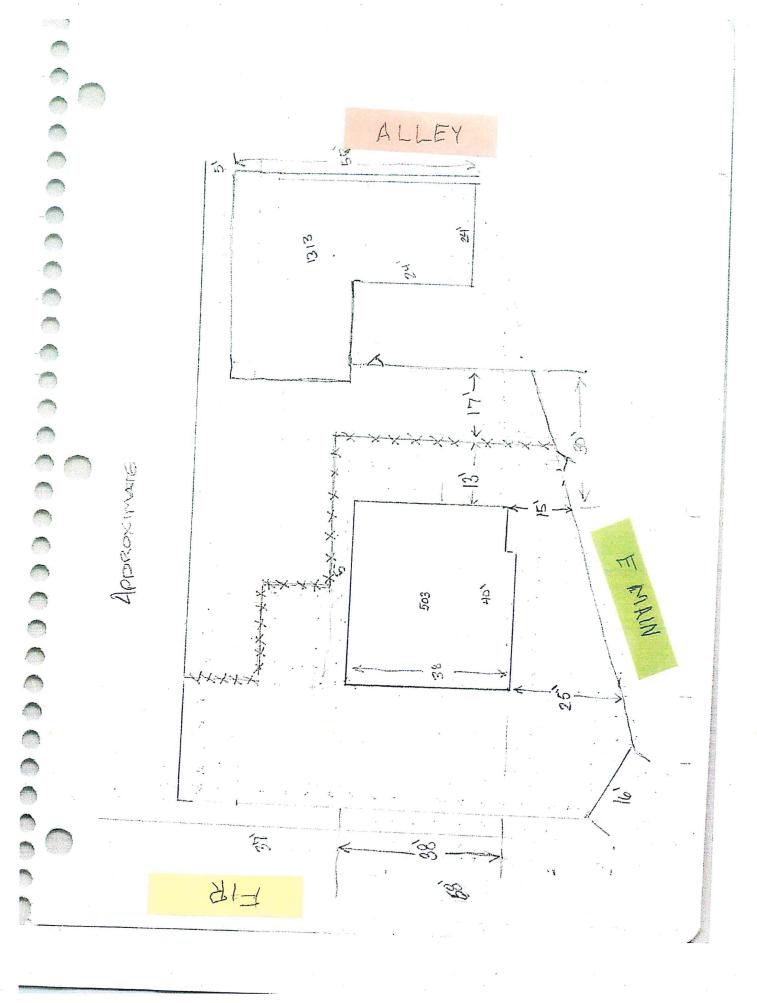

# DESCRIPTION OF REQUEST

A variance to the Laurel Municipal Code was requested by Zene Johnson on behalf of Brian Johnson for 503 Fir Avenue/ 1313 E. Main Street. The variance application form and justification letter were submitted on January 22, 2021. The variance requested pertains to the minimum lot size requirement for a single dwelling unit on an individual lot. 503 Fir Avenue/ 1313 E. Main Street contains two detached single-family dwellings. The Applicant would like to split the lot and sell one of the parcels, due to a lack of time and ability to maintain the second unit as a rental.

The property is located within the Community Commercial (CC) zoning district. Single and two-family residences in the Community Commercial district follow the requirements of the Residential Limited Multi-Family district. A variance is required because the lots would not conform to the requirements of RLMF zoning. The district requires a minimum of 6,000sqft for a single dwelling unit. The lot is currently 10,593sqft, which is not enough area to accommodate two legal lots.

- The Applicant has provided a justification letter regarding the Variance request.
- Parcel contains two single-family dwellings on a 10,593sqft lot.
- The current owner would like to split the lots and sell 503 Fir Avenue to someone who can provide proper attention and care to the property.
- The current owner of the parcel does not have the time and ability to maintain both dwelling units due to family obligations.
- Dividing the lot would create two lots that are approximately 5,296sqft in size.
- This lot size is roughly equivalent to many lots in the neighboring area.
- The property deeded approximately 200sqft of the lot to the Montana Department of Transportation in 2006 for additional right-of-way.
- The public noticing requirements have been met.