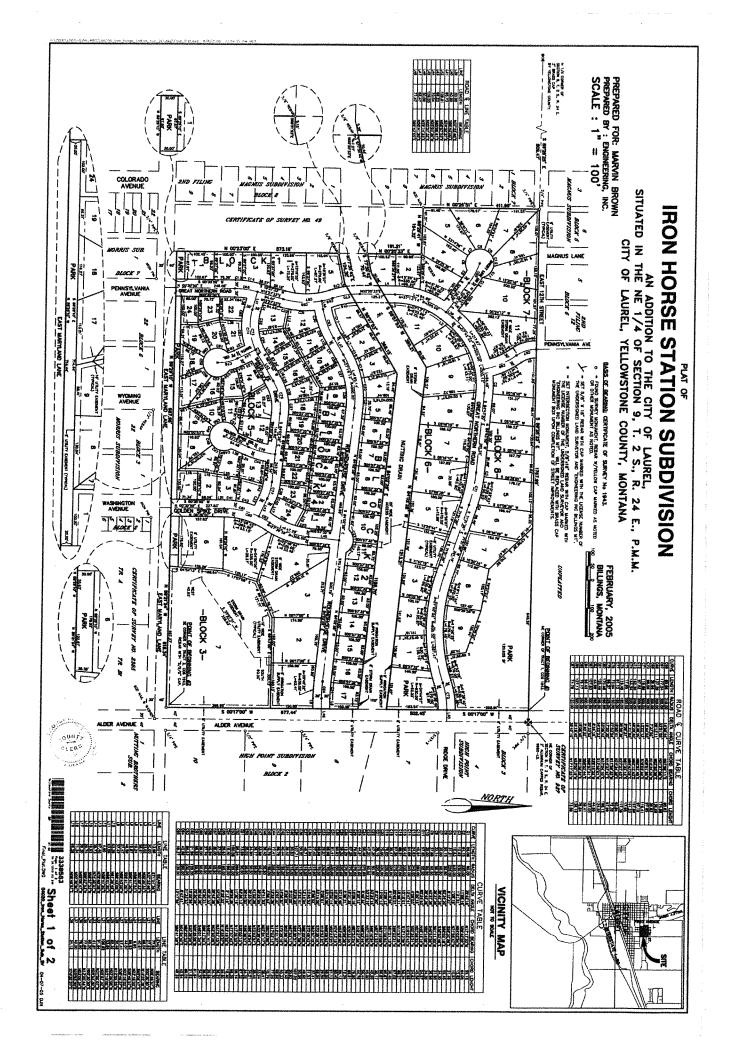

3. Resolution - A Resolution Approving Zone Changes For Block 7, Lots 3-11 Iron Horse Station Subdivision, Phase II, An Addition To The City Of Laurel. - PH 3.9.2021

Nick Altonaga, Planning Director, briefly reviewed the attached Staff report. He stated this zone change is part of the settlement agreement Council approved at the last meeting.