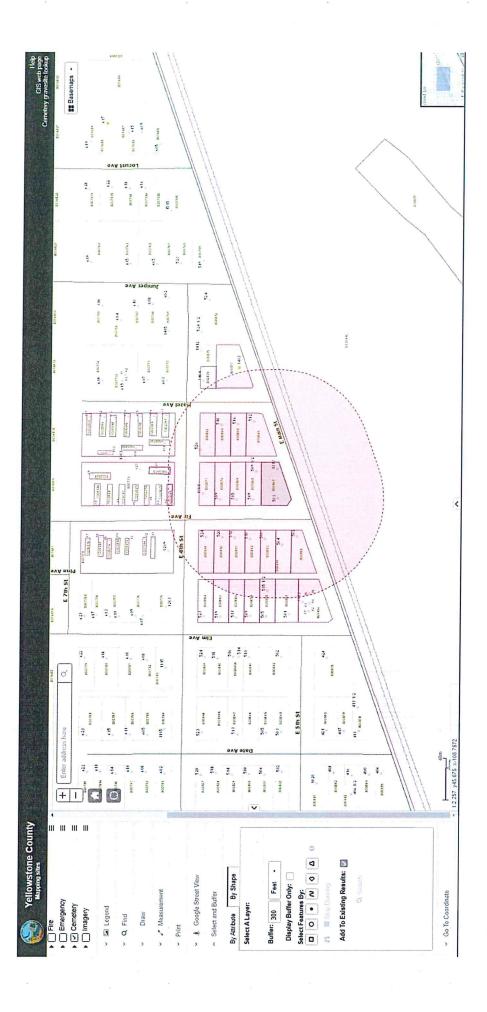

## ATTACHMENTS

- 1. Variance Application
- 2. Justification Letter
- 3. Concept Plan for lot division
- 4. Overhead map with 300ft buffer
- 5. List of adjacent property owners
- 6. Public hearing notice
- 7. Bargain and Sale Deed (MDT)
- 8. LMC 17.16 Residential Districts
- 9. LMC 17.20 Commercial Industrial Use Regulations

# **PUBLIC HEARING NOTICE**

The Laurel City-County Planning Board and Zoning Commission will conduct a public hearing on a variance application submitted by Zene Johnson regarding the property at 503 Fir Ave for lot coverage requirements. The Zoning Commission hearing is scheduled for <u>5:35 P.M., in the City Council Chambers</u> at City Hall, 115 West 1st Street, Laurel, Montana, on Wednesday, February 17<sup>th</sup>, 2021.

The applicant seeks to split the parcel at 503 Fir Avenue into two parcels. The lot is 10,953 square feet in size. This property is zoned Community Commercial (CC). The Community Commercial zoning district requires a minimum lot size of 6,000 square feet. The splitting of the lot into two parcels would create a nonconforming lot and is not allowable. The applicant requires a variance approval by the Laurel City Council to have a lot which conforms to Laurel City Code.