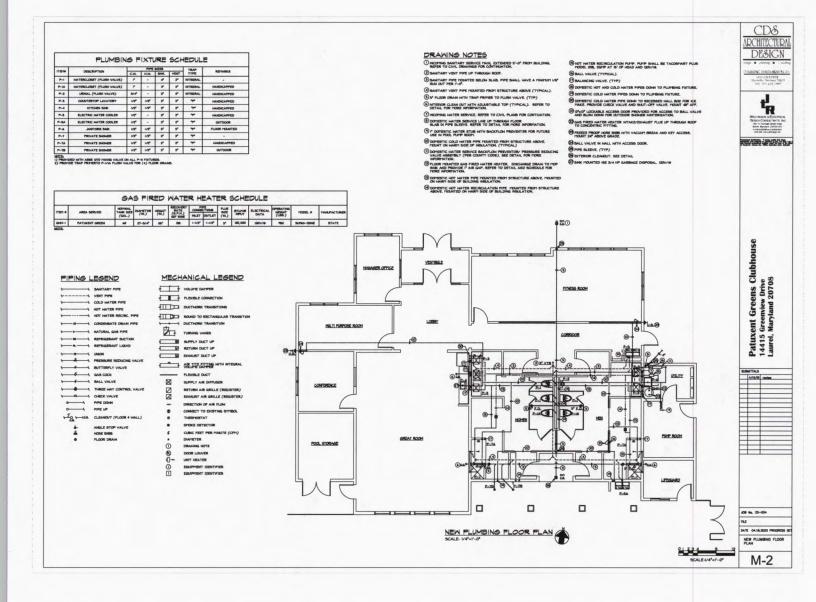

| Indoor Amenities   | <b>Outdoor Amenities</b>  |
|--------------------|---------------------------|
| Great Room         | Pool                      |
| Fitness Room       | Deck                      |
| Storage Areas      | Multi-age Play Area       |
| Men's Restroom     | Quiet Pocket Sitting Area |
| Women's Room       | Turf Area                 |
| Office             | Outdoor Fireplace Area    |
| Lobby              | Picnic Zone Area          |
| Pool Equipment     | Outdoor Lounge Area       |
| Lifeguard Station  | Game Zone                 |
| Utility Rooms      |                           |
| Conference Room    |                           |
| Multi-Purpose Room |                           |

#### Below is an overhead of the site area for the proposed change