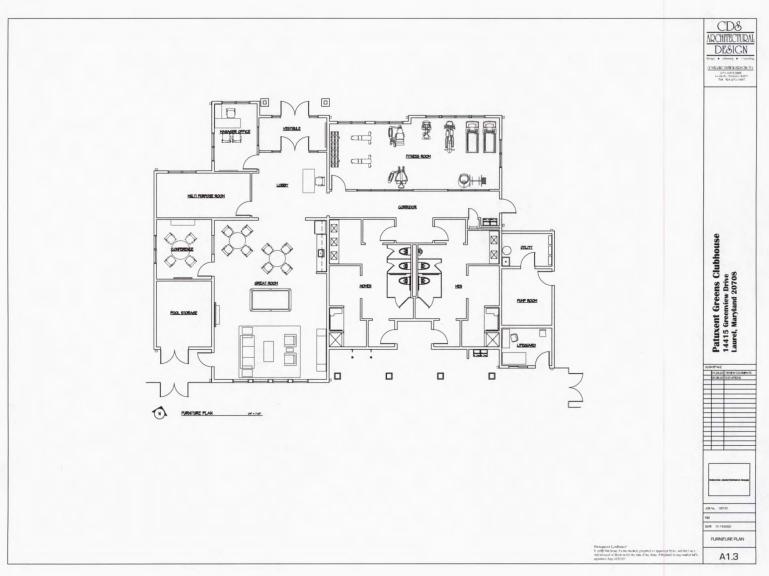

| Indoor Amenities   | <b>Outdoor Amenities</b>  |
|--------------------|---------------------------|
| Great Room         | Pool                      |
| Fitness Room       | Deck                      |
| Storage Areas      | Multi-age Play Area       |
| Men's Restroom     | Quiet Pocket Sitting Area |
| Women's Room       | Turf Area                 |
| Office             | Outdoor Fireplace Area    |
| Lobby              | Picnic Zone Area          |
| Pool Equipment     | Outdoor Lounge Area       |
| Lifeguard Station  | Game Zone                 |
| Utility Rooms      |                           |
| Conference Room    |                           |
| Multi-Purpose Room |                           |

#### **Community Clubhouse**

The community center's clubhouse will be a thriving hub of Patuxent Greens for residents of all ages to enjoy. The clubhouse building is a welcoming venue for HOA meetings, scouts, bridge, and a multitude of other gathering opportunities. After being greeted at the clubhouse entrance, make your way through the many spaces provided for active and passive recreation, exercise, and enrichment. Meeting and multipurpose rooms can host a wide range of scheduled gatherings and functions. The central Great Room provides a large open space for meetings, banquets, social functions, group exercises, and quiet reflection, all while overlooking the pool patio and beautiful views beyond. A small kitchen area nearby provides hospitality support for your special events and daily needs. The clubhouse will also be a hub of physical health pursuits featuring a fitness facility, health clinics, open space for independent and group yoga, healthy living classes, and the outdoor amenities of a pool and trails. Restroom facilities are provided to accommodate pool activities, with showers and locker facilities to meet your personal needs.