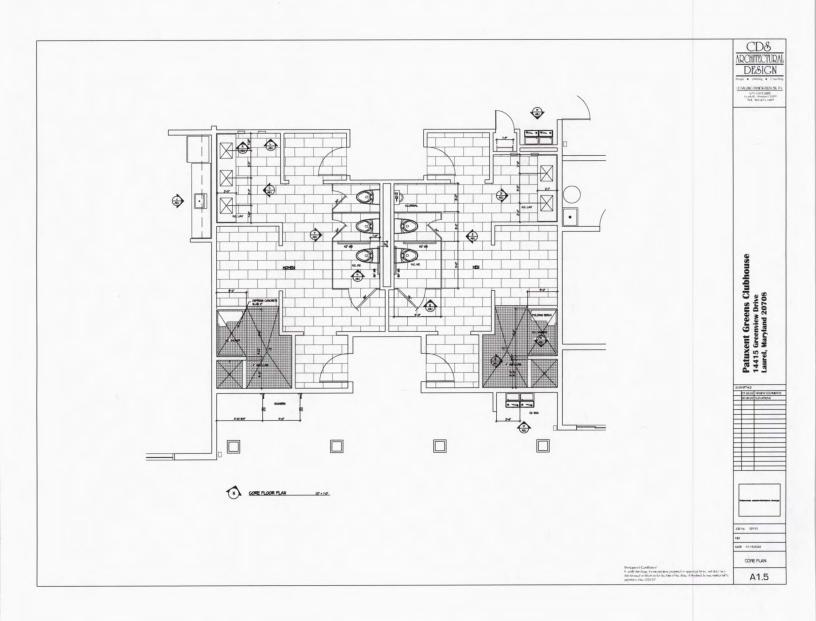

#### ANALYSIS:

The Applicant is proposing to the reduce the clubhouse building size from 6,765 sq. ft. to 4,030 sq. ft. and expand the outdoor amenities. The Applicant is proposing that the design provides a more efficient design emphasizing the recreational components of the facility while maintaining the function as a gathering place for the community. Reductions in square footage mainly relate to reducing the size of the meeting room space to a more efficient size that will be cheaper to run and maintain for the community and which will still meet the needs of the neighborhood. The parking will not change with 135 parking spots available, 65 of which will be available for all clubhouse operating hours and 70 that will be available after 6 pm Monday through Friday and all weekend days. The indoor and outdoor amenities in the newly designed clubhouse will include:

| Indoor Amenities   | <b>Outdoor Amenities</b>  |
|--------------------|---------------------------|
| Great Room         | Pool                      |
| Fitness Room       | Deck                      |
| Storage Areas      | Multi-age Play Area       |
| Men's Restroom     | Quiet Pocket Sitting Area |
| Women's Room       | Turf Area                 |
| Office             | Outdoor Fireplace Area    |
| Lobby              | Picnic Zone Area          |
| Pool Equipment     | Outdoor Lounge Area       |
| Lifeguard Station  | Game Zone                 |
| Utility Rooms      |                           |
| Conference Room    |                           |
| Multi-Purpose Room |                           |

#### Below is an overhead of the site area for the proposed change