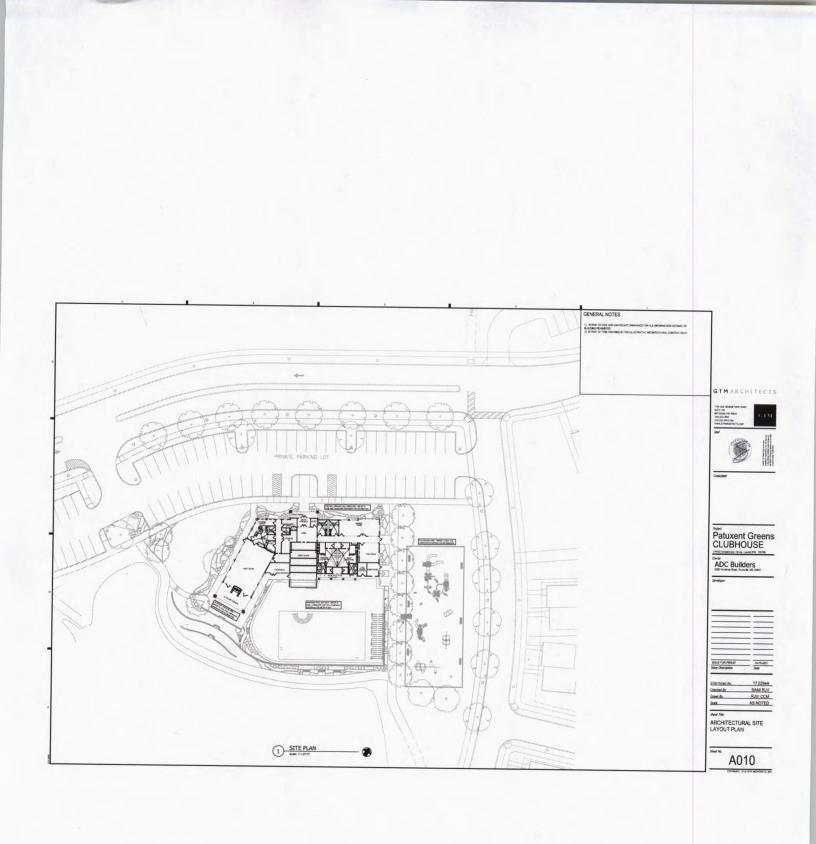

#### Below is an overhead of the site area for the proposed change

ZONE:

**REQUESTED ACTION:** 

The Applicant is seeking Amended Site and Landscape Plan approval for the Patuxent Greens Development to reduce the original clubhouse building size in order to increase the number of outdoor amenities.

#### ANALYSIS:

The Applicant is proposing to the reduce the clubhouse building size from 6,765 sq. ft. to 4,030 sq. ft. and expand the outdoor amenities. The Applicant is proposing that the design provides a more efficient design emphasizing the recreational components of the facility while maintaining the function as a gathering place for the community. Reductions in square footage mainly relate to reducing the size of the meeting room space to a more efficient size that will be cheaper to run and maintain for the community and which will still meet the needs of the neighborhood. The parking will not change with 135 parking spots available, 65 of which will be available for all clubhouse operating hours and 70 that will be available after 6 pm Monday through Friday and all weekend days. The indoor and outdoor amenities in the newly designed clubhouse will include: