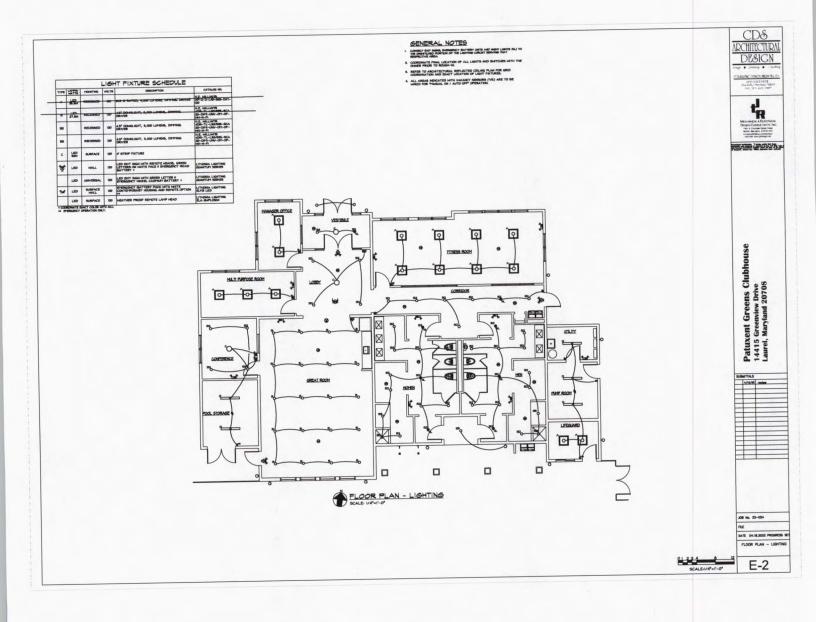

| Indoor Amenities   | <b>Outdoor Amenities</b>  |
|--------------------|---------------------------|
| Great Room         | Pool                      |
| Fitness Room       | Deck                      |
| Storage Areas      | Multi-age Play Area       |
| Men's Restroom     | Quiet Pocket Sitting Area |
| Women's Room       | Turf Area                 |
| Office             | Outdoor Fireplace Area    |
| Lobby              | Picnic Zone Area          |
| Pool Equipment     | Outdoor Lounge Area       |
| Lifeguard Station  | Game Zone                 |
| Utility Rooms      |                           |
| Conference Room    |                           |
| Multi-Purpose Room |                           |

#### Below is an overhead of the site area for the proposed change