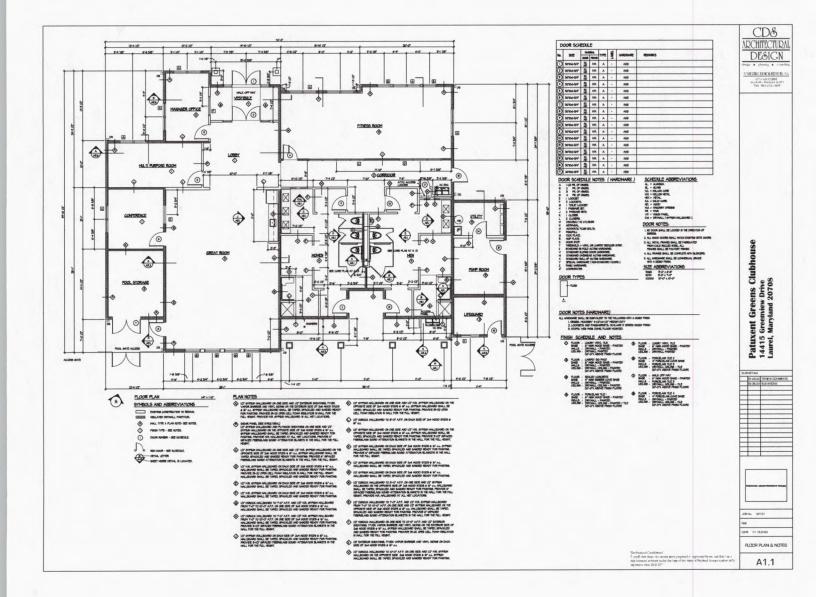

#### ANALYSIS:

The Applicant is proposing to the reduce the clubhouse building size from 6,765 sq. ft. to 4,030 sq. ft. and expand the outdoor amenities. The Applicant is proposing that the design provides a more efficient design emphasizing the recreational components of the facility while maintaining the function as a gathering place for the community. Reductions in square footage mainly relate to reducing the size of the meeting room space to a more efficient size that will be cheaper to run and maintain for the community and which will still meet the needs of the neighborhood. The parking will not change with 135 parking spots available, 65 of which will be available for all clubhouse operating hours and 70 that will be available after 6 pm Monday through Friday and all weekend days. The indoor and outdoor amenities in the newly designed clubhouse will include:

| Indoor Amenities   | <b>Outdoor Amenities</b>  |
|--------------------|---------------------------|
| Great Room         | Pool                      |
| Fitness Room       | Deck                      |
| Storage Areas      | Multi-age Play Area       |
| Men's Restroom     | Quiet Pocket Sitting Area |
| Women's Room       | Turf Area                 |
| Office             | Outdoor Fireplace Area    |
| Lobby              | Picnic Zone Area          |
| Pool Equipment     | Outdoor Lounge Area       |
| Lifeguard Station  | Game Zone                 |
| Utility Rooms      |                           |
| Conference Room    |                           |
| Multi-Purpose Room |                           |

#### Below is an overhead of the site area for the proposed change