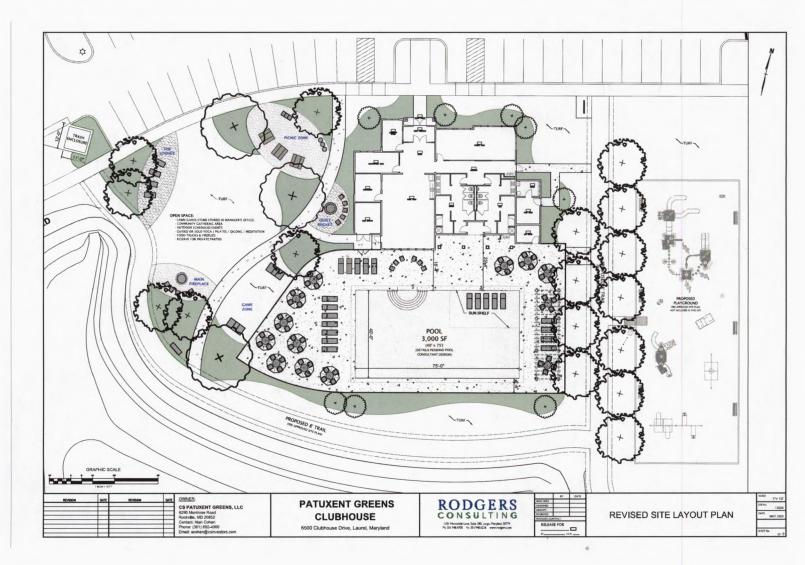

#### ANALYSIS:

The Applicant is proposing to the reduce the clubhouse building size from 6,765 sq. ft. to 4,030 sq. ft. and expand the outdoor amenities. The Applicant is proposing that the design provides a more efficient design emphasizing the recreational components of the facility while maintaining the function as a gathering place for the community. Reductions in square footage mainly relate to reducing the size of the meeting room space to a more efficient size that will be cheaper to run and maintain for the community and which will still meet the needs of the neighborhood. The parking will not change with 135 parking spots available, 65 of which will be available for all clubhouse operating hours and 70 that will be available after 6 pm Monday through Friday and all weekend days. The indoor and outdoor amenities in the newly designed clubhouse will include:

| Indoor Amenities   | <b>Outdoor Amenities</b>  |
|--------------------|---------------------------|
| Great Room         | Pool                      |
| Fitness Room       | Deck                      |
| Storage Areas      | Multi-age Play Area       |
| Men's Restroom     | Quiet Pocket Sitting Area |
| Women's Room       | Turf Area                 |
| Office             | Outdoor Fireplace Area    |
| Lobby              | Picnic Zone Area          |
| Pool Equipment     | Outdoor Lounge Area       |
| Lifeguard Station  | Game Zone                 |
| Utility Rooms      |                           |
| Conference Room    |                           |
| Multi-Purpose Room |                           |

It should be noted that although the footprint of the Clubhouse has been revised, the square footage of usable outdoor recreation space has been increased. The pool deck area remains as approved at 6,000square feet. Additionally, the pool has remained the same at 3,000 square feet and the same playground area and equipment as originally approved has been installed. The major addition to outdoor recreation area is the open space green area which features s quiet pocket sitting area; a game zone; an outdoor fireplace area; an outdoor lounge area; and a picnic zone area.

Additional Outdoor Recreational Features:

- Quiet Pocket Sitting area
- Turf area
- Outdoor Fireplace area
- Outdoor Lounge area
- Picnic Zone area
- Game Zone