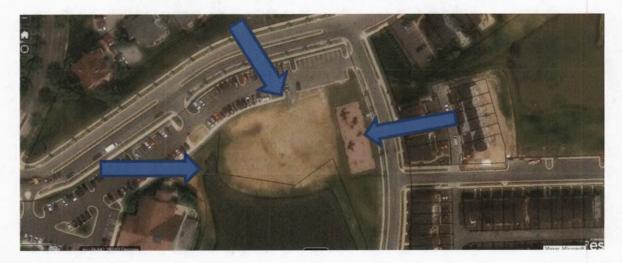

#### **BACKGROUND INFORMATION:**

The Applicant is seeking Amended Site and Landscape Plan approval for the Patuxent Greens Development to reduce the original clubhouse building size in order to increase the number of outdoor amenities. The property was part of the First 1981 Annexation for the City of Laurel that was enacted on February 2, 1982. Approximately 267 acres of land was annexed and placed into the PUD zone. The golf course known as Laurel Pines Country Club at the time is 191.71 acres and is located at 14415 Greenview Drive in Laurel, Maryland, on the eastern corner of Greenview Drive and Clubhouse Boulevard. The property is approximately one-tenth of a mile southeast from the intersection of Laurel Bowie Road (Maryland Route 197) and Clubhouse Boulevard.

The surrounding area within one-half mile of the property is comprised of mostly singlefamily detached and multifamily residential dwelling units with some office, religious, educational, and community uses. The Patuxent River is to the east of the property. Along the western boundary, the property abuts approximately two (2) acres of the City recreational facility that includes, Greenview Drive Pool Complex, Cabana and park. Single-family detached and multifamily residential developments abut forest/parkland along the northern, eastern, and southern boundaries. Across from the Greenview Drive entrance is an office complex known as Lakeview at the Greens. The five (5) story, two-building site, consists of 150,000 SF of Class A office space with on-site surface parking. The two buildings were constructed in the late 1980's. The two residential communities abutting the proposed project are: