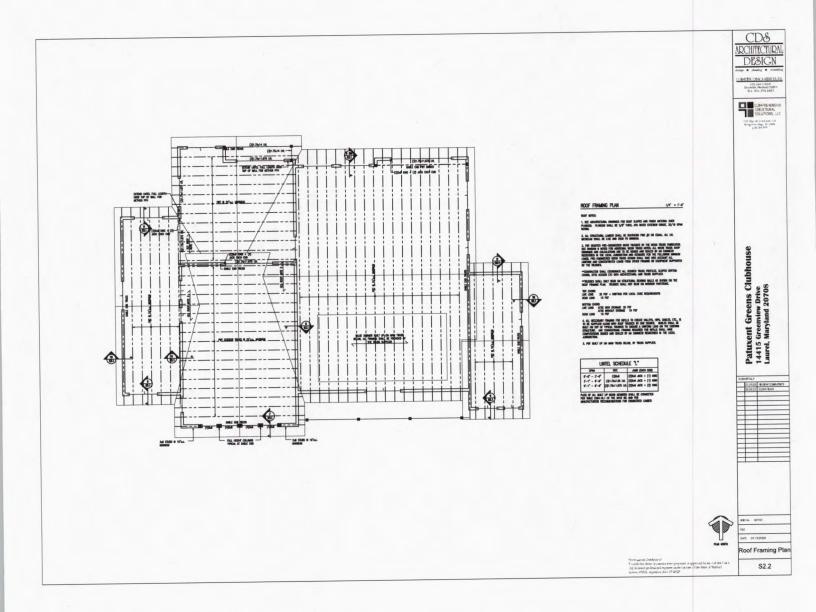

ities Area** 

| Pool               | 3000 s.f.(unchanged)    |
|--------------------|-------------------------|
| Deck               | 6000 s.f.(unchanged)    |
| Multiage Play area | (installed as approved) |

Additional Outdoor Recreational Features:

- Quiet Pocket Sitting area
- Turf area
- Outdoor Fireplace area
- Outdoor Lounge area
- Picnic Zone area
- Game Zone

#### **IV. CONCLUSION**

For all of the above reasons, the Applicant respectfully requests approval of the Amended Final Site and Landscape Plans for the revised Clubhouse and related facilities at Patuxent Greens.

Respectfully submitted,

O'MALLEY, MILES, NYLEN & GILMORE, P.A.

By:

William M. Shipp, Esquire 7850 Walker Drive, Suite 310 Greenbelt, MD 20770 *Attorney for Applicant* 













































CD8 ARCHITECTURAL Alter I - Coller Antendor Obele Colle A Standard RAJed Coller I RAJed Coller I RAJed Coller I Rad Coller Rad - D Mit Defense TS Alter Rad - D Mit Collector P Article I Standard -----OMERN 3 - CONCRET TOTINES HE SEEDED THE IM MELLICE BRANE COVERT OF 2020 FPF HID SHILL BUR OF MARK, MORTHMED THE OF COMPALIDE DEMERLICE FRA. STREAM SHILL BUR OF MARKING F & SCHER STREAM SHILL DEMERLICE FRA. STREAM SHILL BUR MARKING SHILL DE STREAM SHILL DEMERLICE AND SHILL BUR OF SHILL DEMERLICE AND SHILL HE STREAM SHILL DE SHILL BUR OF SHILL BUR THE THE MELLING SHILL HE STREAM SHILL BUR OF SHILL BUR OF SHILL THE THE MELLING SHILL HE STREAM SHILL BUR OF SHILL BUR OF SHILL SHILL BUR OF SHILL HE SHILL BUR OF SHILL AL CONCRET. SHILL BE NORME, WEDT CONCRETE UNLESS OTHERWISE SPECIFICS. TRUCTUR