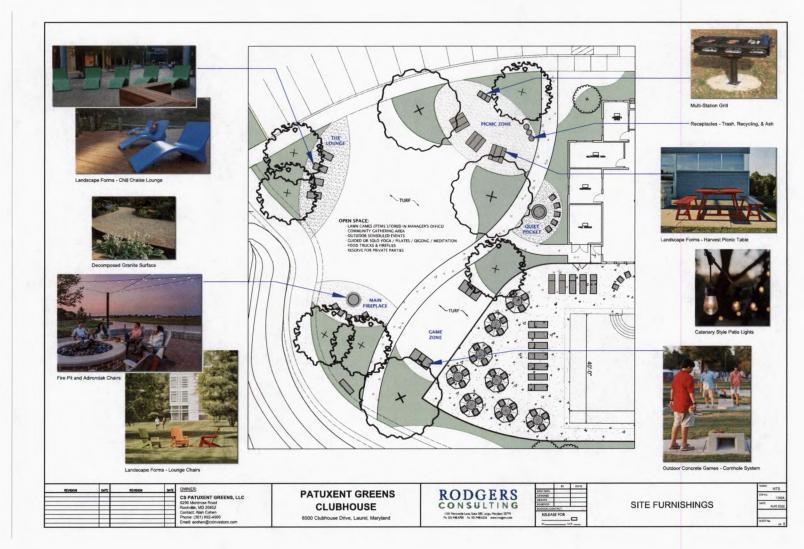

#### **Outdoor Living**

As you arrive at the Patuxent Green Community Core, you will first experience the outdoor living amenity spaces surrounding the Patuxent Greens Clubhouse. A large central open lawn, which can be used for countless activities, is ringed by a variety of active and passive recreation features. Closest to the front of the clubhouse, you will find a collection of picnic tables and grill stations for quiet family get togethers or hosting larger events. Nearby, a quiet pocket has been created amongst plants and flowers to sit around an outdoor fireplace any time of the day. With a shared edge along the pool patio, a lawn area is arranged with built-in cornhole boards for a relaxing game with friends and family. Another seating area and fireplace attraction is located closer to the lake, nestled under shading trees, and an area of colorful chaise lounge chairs completes the circle of inviting outdoor rooms. You will also have direct access to and from this gracious outdoor living space by way of the network of trails throughout the growing community of Patuxent Greens.

#### **Pool Patio**

As a main feature of the outdoor experience, the community pool is a great attraction for family swim time, casual lap swimmers, aqua aerobics, and pool parties. Surrounded by colorful umbrellas and an arbor for shade, the pool deck also features chairs for sitting and lounging. Within the pool, a built-in shelf allows you to recline on a lounge chair just above the water on a sun shelf. From the pool patio, experience peaceful views across the pond and towards the lushly planted outdoor living room lawn.

It should be noted that although the footprint of the Clubhouse has been revised, the square footage of usable outdoor recreation space has been increased. The pool deck area remains as approved at 6,000square feet. Additionally, the pool has remained the same at 3,000 square feet and the same playground area and equipment as originally approved has been installed. The major addition to outdoor recreation area is the open space green area which features s quiet pocket sitting area; a game zone; an outdoor fireplace area; an outdoor lounge area; and a picnic zone area.

Additional Outdoor Recreational Features:

- Quiet Pocket Sitting area
- Turf area
- Outdoor Fireplace area
- Outdoor Lounge area
- Picnic Zone area
- Game Zone