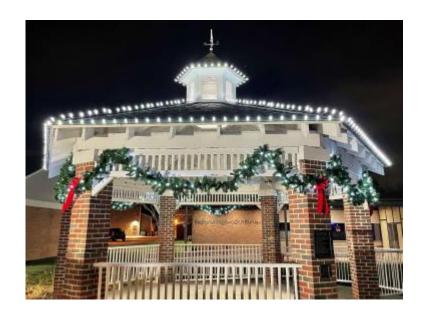

Date: October 18, 2024

RE: Holiday Lighting Contractor

As part of our annual tradition, the DDA enhances city hall ground with festive holiday lighting displays. This year, we received proposals from seven contractors. The proposals were evaluated based on the following criteria:

- Cost efficiency: Staying within budget while maximizing quality and coverage.
- Experience: Prior successful installations of holiday lighting, especially in commercial or downtown areas.
- Creativity: Design proposals that align with our vision for an engaging and festive atmosphere.
- Reliability and timeline: Proven ability to meet deadlines and handle weather-related issues.

The proposal submitted by Lucent Landscape and Lighting stood out from the others based on these factors.

**Suggested Motion:** Authorize the DDA Director to contract with Lucent Landscape and Lighting in the amount of \$10,600 for the installation of holiday day lighting on city hall grounds.