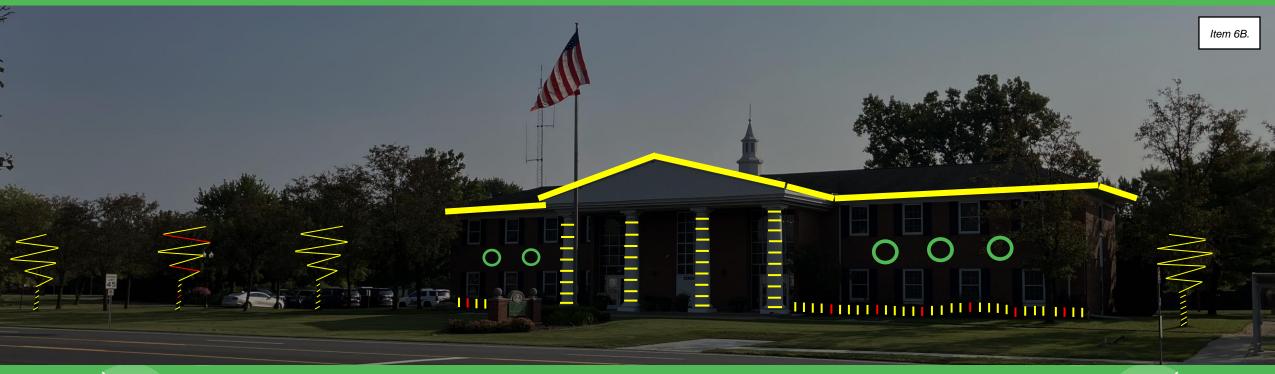

Date: October 18, 2024

RE: Holiday Lighting Contractor

As part of our annual tradition, the DDA enhances city hall ground with festive holiday lighting displays. This year, we received proposals from seven contractors. The proposals were evaluated based on the following criteria:

- Cost efficiency: Staying within budget while maximizing quality and coverage.
- Experience: Prior successful installations of holiday lighting, especially in commercial or downtown areas.
- Creativity: Design proposals that align with our vision for an engaging and festive atmosphere.
- Reliability and timeline: Proven ability to meet deadlines and handle weather-related issues.

The proposal submitted by Lucent Landscape and Lighting stood out from the others based on these factors.

**Suggested Motion:** Authorize the DDA Director to contract with Lucent Landscape and Lighting in the amount of \$10,600 for the installation of holiday day lighting on city hall grounds.