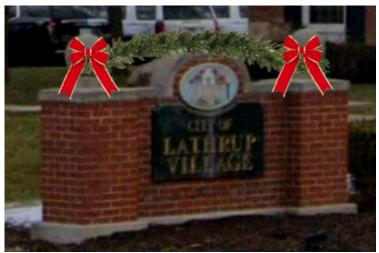

Date: October 18, 2024

RE: Holiday Lighting Contractor

As part of our annual tradition, the DDA enhances city hall ground with festive holiday lighting displays. This year, we received proposals from seven contractors. The proposals were evaluated based on the following criteria:

- Cost efficiency: Staying within budget while maximizing quality and coverage.
- Experience: Prior successful installations of holiday lighting, especially in commercial or downtown areas.
- Creativity: Design proposals that align with our vision for an engaging and festive atmosphere.
- Reliability and timeline: Proven ability to meet deadlines and handle weather-related issues.

The proposal submitted by Lucent Landscape and Lighting stood out from the others based on these factors.

**Suggested Motion:** Authorize the DDA Director to contract with Lucent Landscape and Lighting in the amount of \$10,600 for the installation of holiday day lighting on city hall grounds.