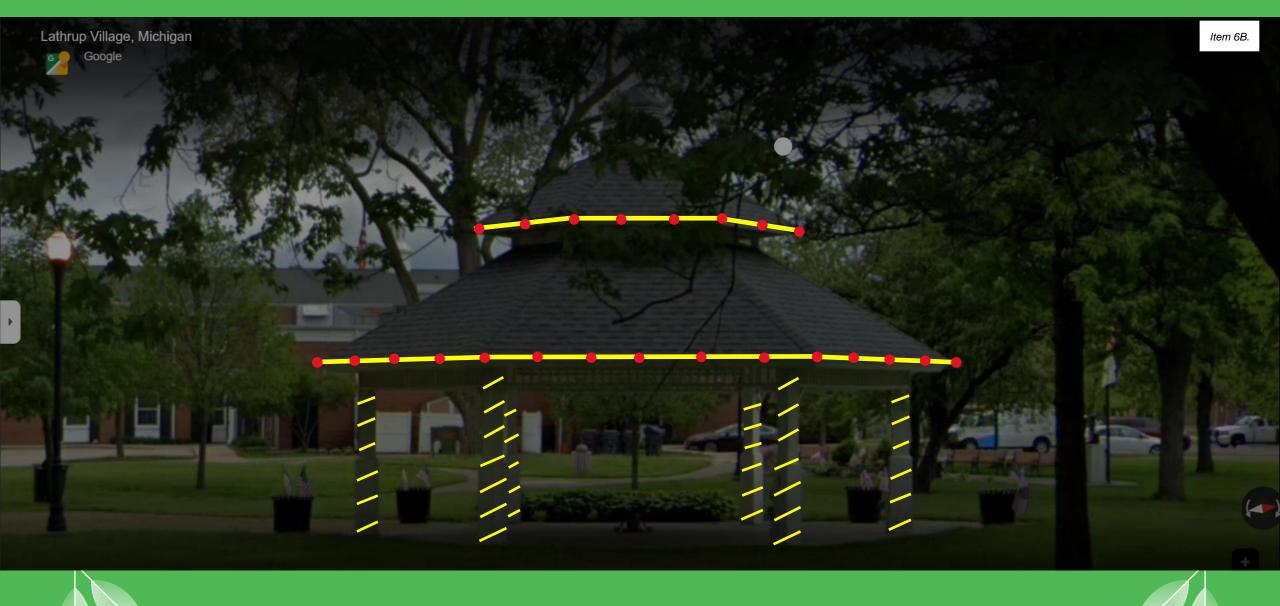

Date: October 18, 2024

RE: Holiday Lighting Contractor

As part of our annual tradition, the DDA enhances city hall ground with festive holiday lighting displays. This year, we received proposals from seven contractors. The proposals were evaluated based on the following criteria:

- Cost efficiency: Staying within budget while maximizing quality and coverage.
- Experience: Prior successful installations of holiday lighting, especially in commercial or downtown areas.
- Creativity: Design proposals that align with our vision for an engaging and festive atmosphere.
- Reliability and timeline: Proven ability to meet deadlines and handle weather-related issues.

The proposal submitted by Lucent Landscape and Lighting stood out from the others based on these factors.

**Suggested Motion:** Authorize the DDA Director to contract with Lucent Landscape and Lighting in the amount of \$10,600 for the installation of holiday day lighting on city hall grounds.