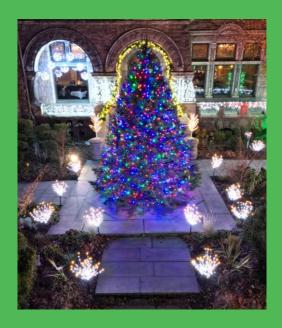

Date: October 18, 2024

RE: Holiday Lighting Contractor

As part of our annual tradition, the DDA enhances city hall ground with festive holiday lighting displays. This year, we received proposals from seven contractors. The proposals were evaluated based on the following criteria:

- Cost efficiency: Staying within budget while maximizing quality and coverage.
- Experience: Prior successful installations of holiday lighting, especially in commercial or downtown areas.
- Creativity: Design proposals that align with our vision for an engaging and festive atmosphere.
- Reliability and timeline: Proven ability to meet deadlines and handle weather-related issues.

The proposal submitted by Lucent Landscape and Lighting stood out from the others based on these factors.

**Suggested Motion:** Authorize the DDA Director to contract with Lucent Landscape and Lighting in the amount of \$10,600 for the installation of holiday day lighting on city hall grounds.