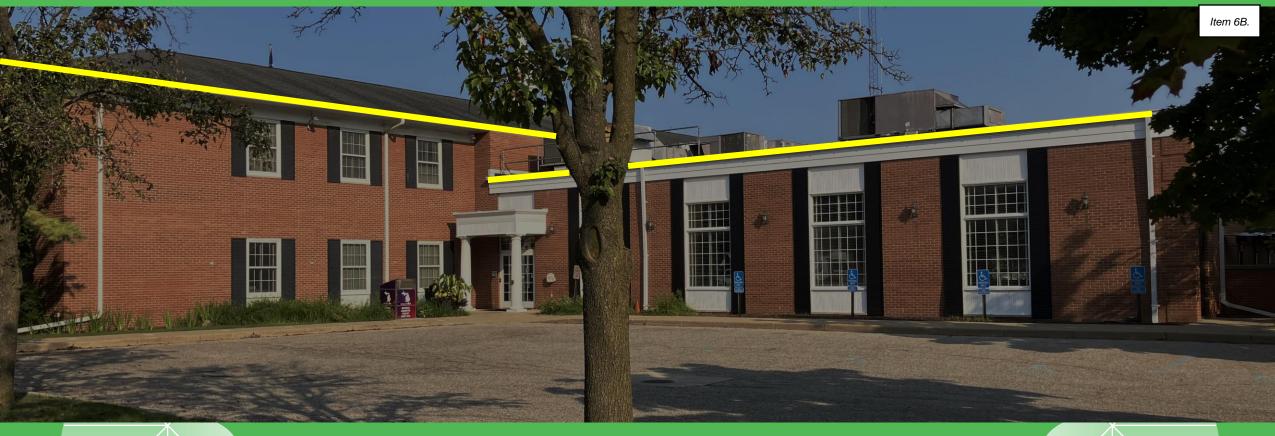

Date: October 18, 2024

RE: Holiday Lighting Contractor

As part of our annual tradition, the DDA enhances city hall ground with festive holiday lighting displays. This year, we received proposals from seven contractors. The proposals were evaluated based on the following criteria:

- Cost efficiency: Staying within budget while maximizing quality and coverage.
- Experience: Prior successful installations of holiday lighting, especially in commercial or downtown areas.
- Creativity: Design proposals that align with our vision for an engaging and festive atmosphere.
- Reliability and timeline: Proven ability to meet deadlines and handle weather-related issues.

The proposal submitted by Lucent Landscape and Lighting stood out from the others based on these factors.

**Suggested Motion:** Authorize the DDA Director to contract with Lucent Landscape and Lighting in the amount of \$10,600 for the installation of holiday day lighting on city hall grounds.