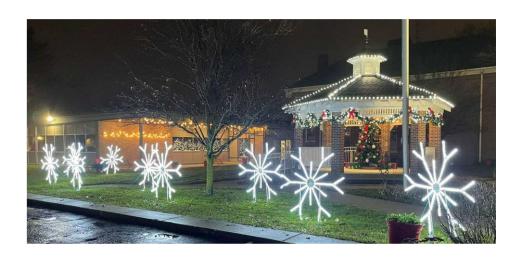

Date: October 18, 2024

RE: Holiday Lighting Contractor

As part of our annual tradition, the DDA enhances city hall ground with festive holiday lighting displays. This year, we received proposals from seven contractors. The proposals were evaluated based on the following criteria:

- Cost efficiency: Staying within budget while maximizing quality and coverage.
- Experience: Prior successful installations of holiday lighting, especially in commercial or downtown areas.
- Creativity: Design proposals that align with our vision for an engaging and festive atmosphere.
- Reliability and timeline: Proven ability to meet deadlines and handle weather-related issues.

The proposal submitted by Lucent Landscape and Lighting stood out from the others based on these factors.

**Suggested Motion:** Authorize the DDA Director to contract with Lucent Landscape and Lighting in the amount of \$10,600 for the installation of holiday day lighting on city hall grounds.