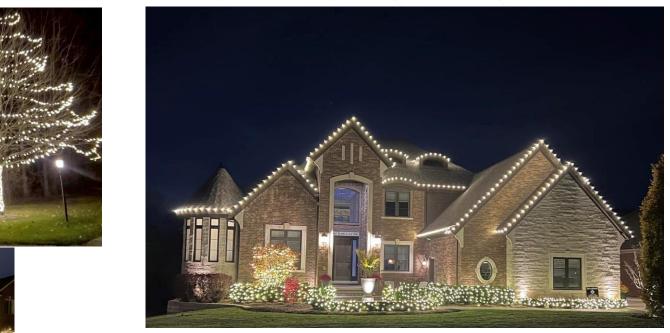

Date: October 18, 2024

RE: Holiday Lighting Contractor

As part of our annual tradition, the DDA enhances city hall ground with festive holiday lighting displays. This year, we received proposals from seven contractors. The proposals were evaluated based on the following criteria:

- Cost efficiency: Staying within budget while maximizing quality and coverage.
- Experience: Prior successful installations of holiday lighting, especially in commercial or downtown areas.
- Creativity: Design proposals that align with our vision for an engaging and festive atmosphere.
- Reliability and timeline: Proven ability to meet deadlines and handle weather-related issues.

The proposal submitted by Lucent Landscape and Lighting stood out from the others based on these factors.

**Suggested Motion:** Authorize the DDA Director to contract with Lucent Landscape and Lighting in the amount of \$10,600 for the installation of holiday day lighting on city hall grounds.