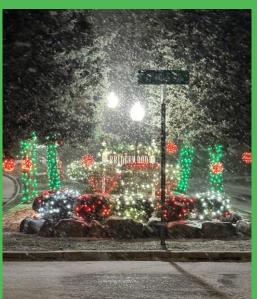

Date: October 18, 2024

RE: Holiday Lighting Contractor

As part of our annual tradition, the DDA enhances city hall ground with festive holiday lighting displays. This year, we received proposals from seven contractors. The proposals were evaluated based on the following criteria:

- Cost efficiency: Staying within budget while maximizing quality and coverage.
- Experience: Prior successful installations of holiday lighting, especially in commercial or downtown areas.
- Creativity: Design proposals that align with our vision for an engaging and festive atmosphere.
- Reliability and timeline: Proven ability to meet deadlines and handle weather-related issues.

The proposal submitted by Lucent Landscape and Lighting stood out from the others based on these factors.

**Suggested Motion:** Authorize the DDA Director to contract with Lucent Landscape and Lighting in the amount of \$10,600 for the installation of holiday day lighting on city hall grounds.