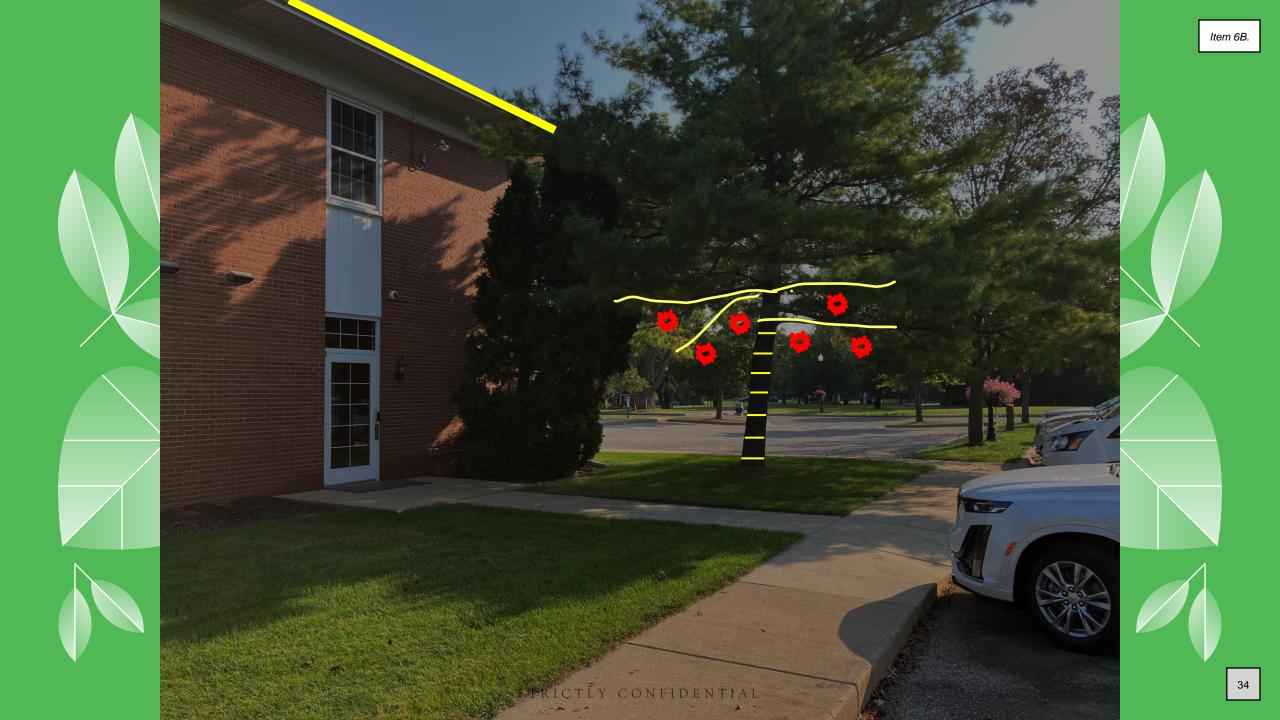

Date: October 18, 2024

RE: Holiday Lighting Contractor

As part of our annual tradition, the DDA enhances city hall ground with festive holiday lighting displays. This year, we received proposals from seven contractors. The proposals were evaluated based on the following criteria:

- Cost efficiency: Staying within budget while maximizing quality and coverage.
- Experience: Prior successful installations of holiday lighting, especially in commercial or downtown areas.
- Creativity: Design proposals that align with our vision for an engaging and festive atmosphere.
- Reliability and timeline: Proven ability to meet deadlines and handle weather-related issues.

The proposal submitted by Lucent Landscape and Lighting stood out from the others based on these factors.

**Suggested Motion:** Authorize the DDA Director to contract with Lucent Landscape and Lighting in the amount of \$10,600 for the installation of holiday day lighting on city hall grounds.