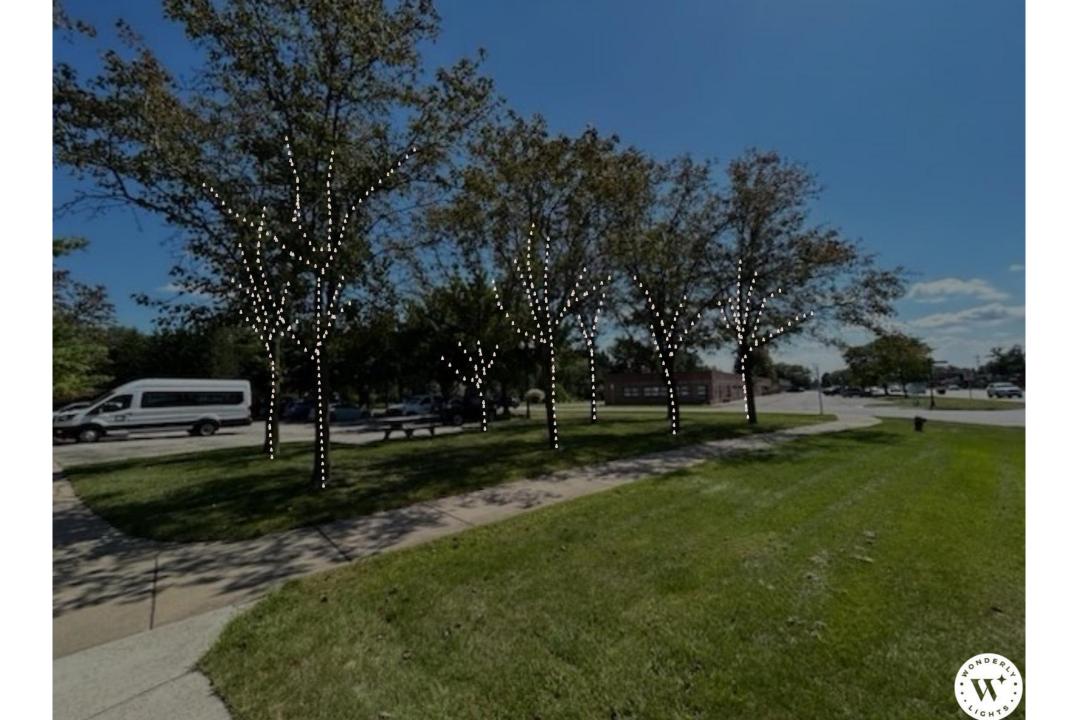

Date: October 18, 2024

RE: Holiday Lighting Contractor

As part of our annual tradition, the DDA enhances city hall ground with festive holiday lighting displays. This year, we received proposals from seven contractors. The proposals were evaluated based on the following criteria:

- Cost efficiency: Staying within budget while maximizing quality and coverage.
- Experience: Prior successful installations of holiday lighting, especially in commercial or downtown areas.
- Creativity: Design proposals that align with our vision for an engaging and festive atmosphere.
- Reliability and timeline: Proven ability to meet deadlines and handle weather-related issues.

The proposal submitted by Lucent Landscape and Lighting stood out from the others based on these factors.

**Suggested Motion:** Authorize the DDA Director to contract with Lucent Landscape and Lighting in the amount of \$10,600 for the installation of holiday day lighting on city hall grounds.