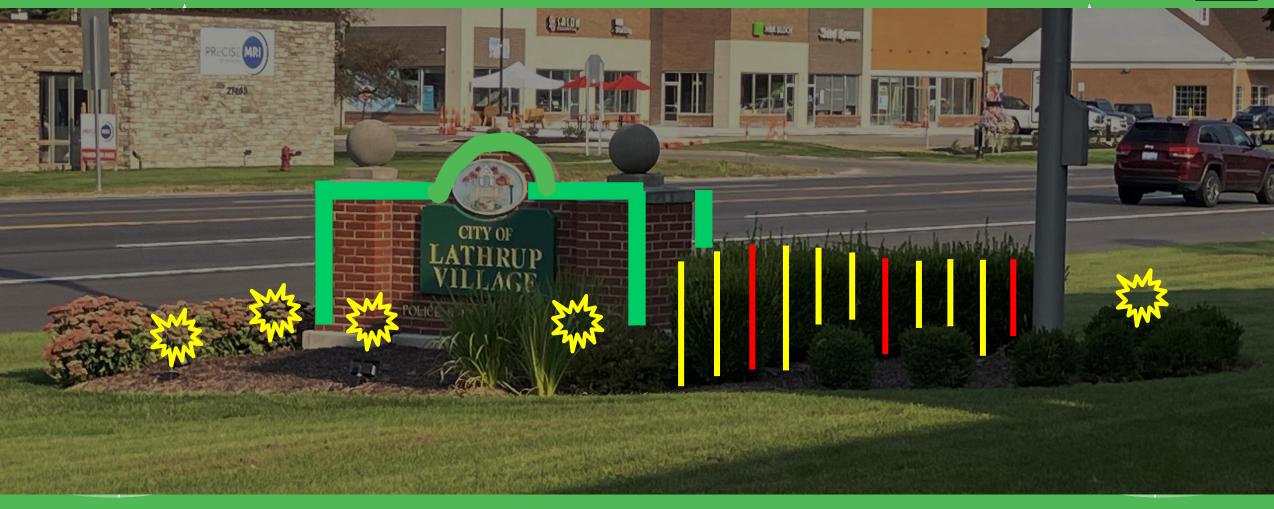

Date: October 18, 2024

RE: Holiday Lighting Contractor

As part of our annual tradition, the DDA enhances city hall ground with festive holiday lighting displays. This year, we received proposals from seven contractors. The proposals were evaluated based on the following criteria:

- Cost efficiency: Staying within budget while maximizing quality and coverage.
- Experience: Prior successful installations of holiday lighting, especially in commercial or downtown areas.
- Creativity: Design proposals that align with our vision for an engaging and festive atmosphere.
- Reliability and timeline: Proven ability to meet deadlines and handle weather-related issues.

The proposal submitted by Lucent Landscape and Lighting stood out from the others based on these factors.

**Suggested Motion:** Authorize the DDA Director to contract with Lucent Landscape and Lighting in the amount of \$10,600 for the installation of holiday day lighting on city hall grounds.