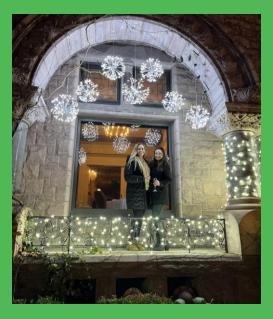

Date: October 18, 2024

RE: Holiday Lighting Contractor

As part of our annual tradition, the DDA enhances city hall ground with festive holiday lighting displays. This year, we received proposals from seven contractors. The proposals were evaluated based on the following criteria:

- Cost efficiency: Staying within budget while maximizing quality and coverage.
- Experience: Prior successful installations of holiday lighting, especially in commercial or downtown areas.
- Creativity: Design proposals that align with our vision for an engaging and festive atmosphere.
- Reliability and timeline: Proven ability to meet deadlines and handle weather-related issues.

The proposal submitted by Lucent Landscape and Lighting stood out from the others based on these factors.

**Suggested Motion:** Authorize the DDA Director to contract with Lucent Landscape and Lighting in the amount of \$10,600 for the installation of holiday day lighting on city hall grounds.