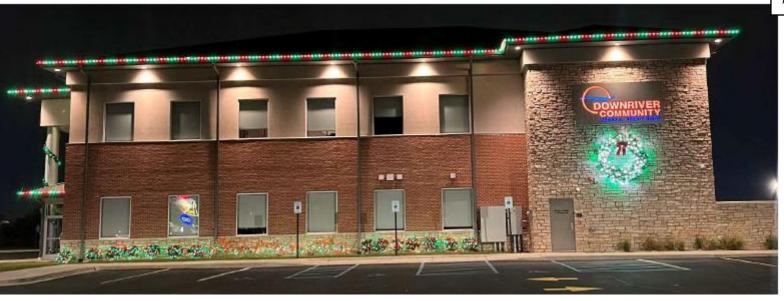

Date: October 18, 2024

RE: Holiday Lighting Contractor

As part of our annual tradition, the DDA enhances city hall ground with festive holiday lighting displays. This year, we received proposals from seven contractors. The proposals were evaluated based on the following criteria:

- Cost efficiency: Staying within budget while maximizing quality and coverage.
- Experience: Prior successful installations of holiday lighting, especially in commercial or downtown areas.
- Creativity: Design proposals that align with our vision for an engaging and festive atmosphere.
- Reliability and timeline: Proven ability to meet deadlines and handle weather-related issues.

The proposal submitted by Lucent Landscape and Lighting stood out from the others based on these factors.

**Suggested Motion:** Authorize the DDA Director to contract with Lucent Landscape and Lighting in the amount of \$10,600 for the installation of holiday day lighting on city hall grounds.