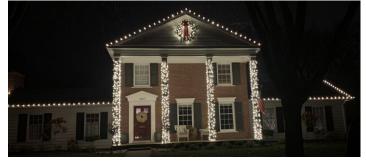

Date: October 18, 2024

RE: Holiday Lighting Contractor

As part of our annual tradition, the DDA enhances city hall ground with festive holiday lighting displays. This year, we received proposals from seven contractors. The proposals were evaluated based on the following criteria:

- Cost efficiency: Staying within budget while maximizing quality and coverage.
- Experience: Prior successful installations of holiday lighting, especially in commercial or downtown areas.
- Creativity: Design proposals that align with our vision for an engaging and festive atmosphere.
- Reliability and timeline: Proven ability to meet deadlines and handle weather-related issues.

The proposal submitted by Lucent Landscape and Lighting stood out from the others based on these factors.

**Suggested Motion:** Authorize the DDA Director to contract with Lucent Landscape and Lighting in the amount of \$10,600 for the installation of holiday day lighting on city hall grounds.