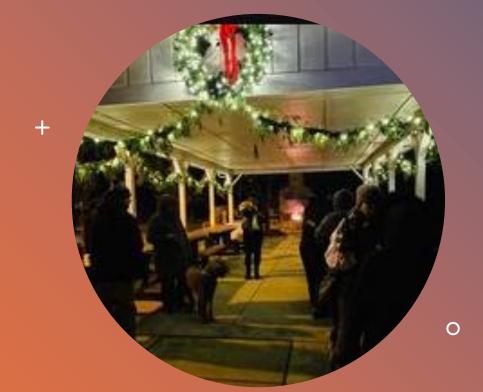

Date: October 18, 2024

RE: Holiday Lighting Contractor

As part of our annual tradition, the DDA enhances city hall ground with festive holiday lighting displays. This year, we received proposals from seven contractors. The proposals were evaluated based on the following criteria:

- Cost efficiency: Staying within budget while maximizing quality and coverage.
- Experience: Prior successful installations of holiday lighting, especially in commercial or downtown areas.
- Creativity: Design proposals that align with our vision for an engaging and festive atmosphere.
- Reliability and timeline: Proven ability to meet deadlines and handle weather-related issues.

The proposal submitted by Lucent Landscape and Lighting stood out from the others based on these factors.

**Suggested Motion:** Authorize the DDA Director to contract with Lucent Landscape and Lighting in the amount of \$10,600 for the installation of holiday day lighting on city hall grounds.