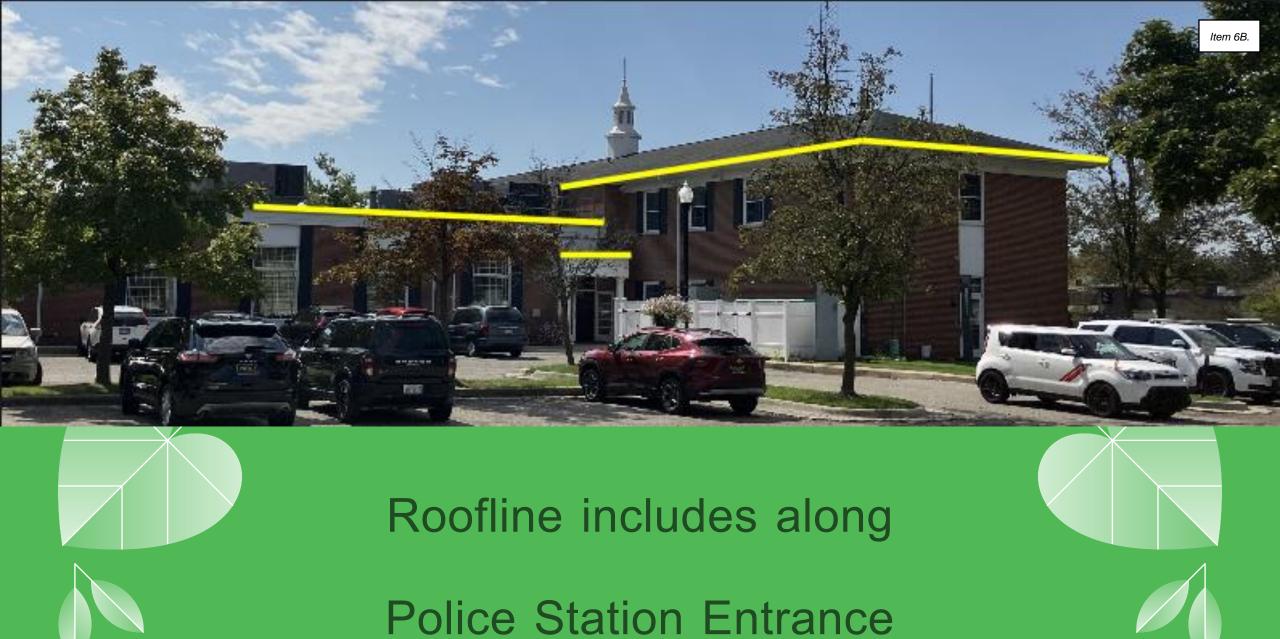

Date: October 18, 2024

RE: Holiday Lighting Contractor

As part of our annual tradition, the DDA enhances city hall ground with festive holiday lighting displays. This year, we received proposals from seven contractors. The proposals were evaluated based on the following criteria:

- Cost efficiency: Staying within budget while maximizing quality and coverage.
- Experience: Prior successful installations of holiday lighting, especially in commercial or downtown areas.
- Creativity: Design proposals that align with our vision for an engaging and festive atmosphere.
- Reliability and timeline: Proven ability to meet deadlines and handle weather-related issues.

The proposal submitted by Lucent Landscape and Lighting stood out from the others based on these factors.

**Suggested Motion:** Authorize the DDA Director to contract with Lucent Landscape and Lighting in the amount of \$10,600 for the installation of holiday day lighting on city hall grounds.