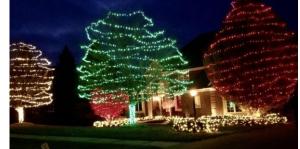

Date: October 18, 2024

RE: Holiday Lighting Contractor

As part of our annual tradition, the DDA enhances city hall ground with festive holiday lighting displays. This year, we received proposals from seven contractors. The proposals were evaluated based on the following criteria:

- Cost efficiency: Staying within budget while maximizing quality and coverage.
- Experience: Prior successful installations of holiday lighting, especially in commercial or downtown areas.
- Creativity: Design proposals that align with our vision for an engaging and festive atmosphere.
- Reliability and timeline: Proven ability to meet deadlines and handle weather-related issues.

The proposal submitted by Lucent Landscape and Lighting stood out from the others based on these factors.

**Suggested Motion:** Authorize the DDA Director to contract with Lucent Landscape and Lighting in the amount of \$10,600 for the installation of holiday day lighting on city hall grounds.