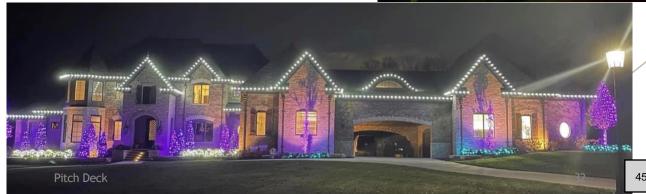

Date: October 18, 2024

RE: Holiday Lighting Contractor

As part of our annual tradition, the DDA enhances city hall ground with festive holiday lighting displays. This year, we received proposals from seven contractors. The proposals were evaluated based on the following criteria:

- Cost efficiency: Staying within budget while maximizing quality and coverage.
- Experience: Prior successful installations of holiday lighting, especially in commercial or downtown areas.
- Creativity: Design proposals that align with our vision for an engaging and festive atmosphere.
- Reliability and timeline: Proven ability to meet deadlines and handle weather-related issues.

The proposal submitted by Lucent Landscape and Lighting stood out from the others based on these factors.

**Suggested Motion:** Authorize the DDA Director to contract with Lucent Landscape and Lighting in the amount of \$10,600 for the installation of holiday day lighting on city hall grounds.