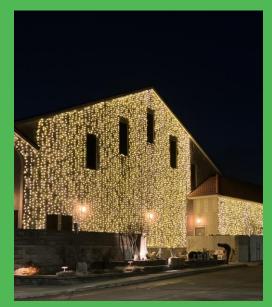

Date: October 18, 2024

RE: Holiday Lighting Contractor

As part of our annual tradition, the DDA enhances city hall ground with festive holiday lighting displays. This year, we received proposals from seven contractors. The proposals were evaluated based on the following criteria:

- Cost efficiency: Staying within budget while maximizing quality and coverage.
- Experience: Prior successful installations of holiday lighting, especially in commercial or downtown areas.
- Creativity: Design proposals that align with our vision for an engaging and festive atmosphere.
- Reliability and timeline: Proven ability to meet deadlines and handle weather-related issues.

The proposal submitted by Lucent Landscape and Lighting stood out from the others based on these factors.

**Suggested Motion:** Authorize the DDA Director to contract with Lucent Landscape and Lighting in the amount of \$10,600 for the installation of holiday day lighting on city hall grounds.