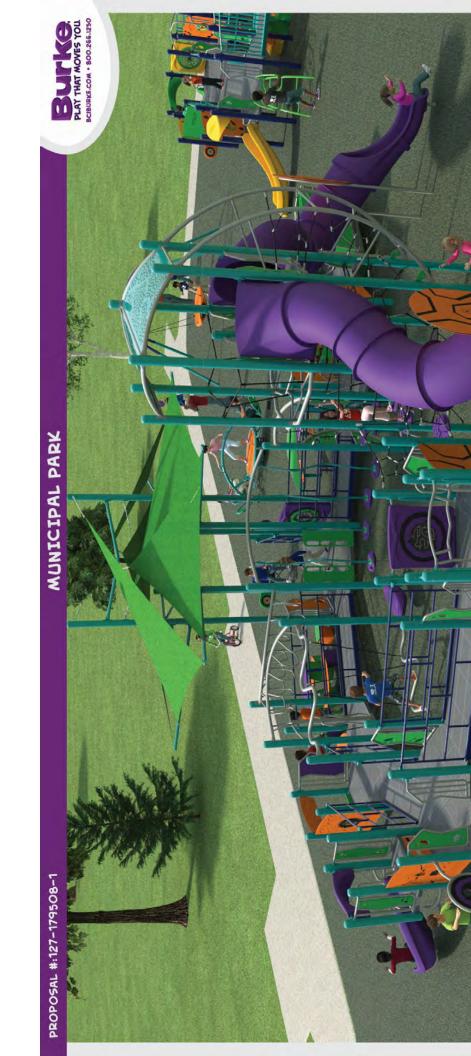

RE: Municipal Park Renovation – Project Update

Date: February 13, 2024

As discussed at the January meeting, a revised play structure plan was being sought. Since that time, Snider Recreation has provided a revised design which can be broken into three (3) phases. The plan is somewhat less elaborate than the original; however, it still remains fully accessible. See enclosed plans.

Overall, there was not a significant cost decrease in total project cost; however, phasing the play structure portion of the project provides greater flexibility. First, it allows the DDA to accomplish the initial goal of providing a safe, fun, and accessible play structure in the near term. Second, it provides leverage for other funding opportunities which is important because there remains a shortfall in either scenario detailed below.

3D Designer:

**Municipal** Park

27400 Southfield Rd | Lathrup Village, MI 48076-3412

Snider Recreation, Inc.

10139 Royalton Road Suite K | North Royalton, OH 44133 | 440-877-9151

Proposal 127-179508-1 | 1/19/2024