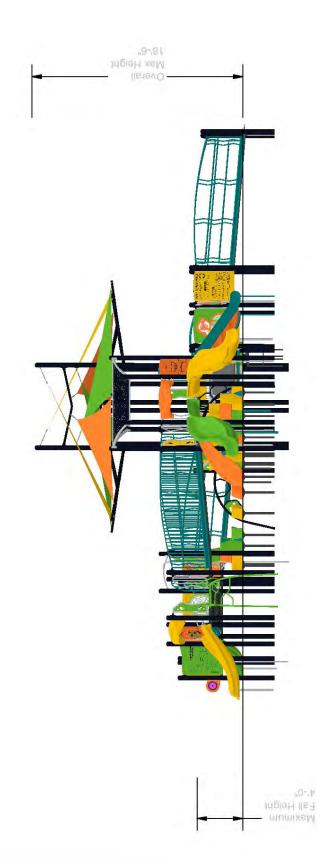

#### **ISOMETRIC VIEW** SERIES Nucleus | Burke Basics | Intensity GROUP: 01/19/2024 **Municipal Park** 5-12 Structure

**DESIGNED FOR AGES:** 5 to 12

Lathrup Village, MI 48076-3412

Snider Recreation, Inc. 127-179508-1