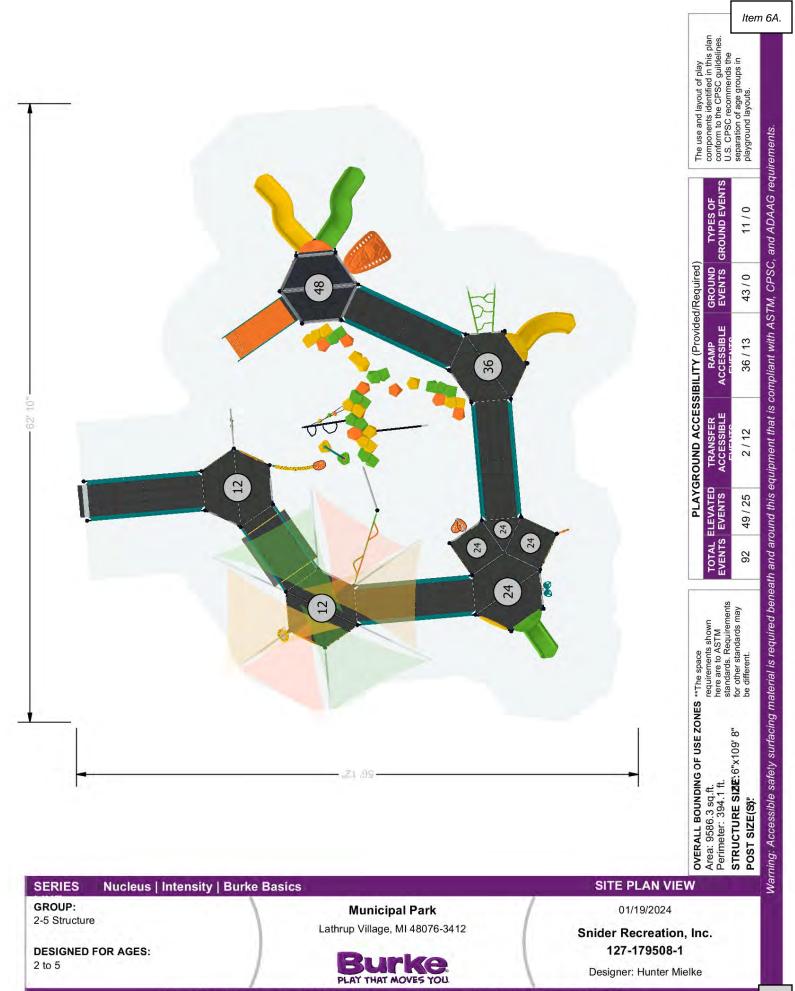

RE: Municipal Park Renovation – Project Update

Date: February 13, 2024

As discussed at the January meeting, a revised play structure plan was being sought. Since that time, Snider Recreation has provided a revised design which can be broken into three (3) phases. The plan is somewhat less elaborate than the original; however, it still remains fully accessible. See enclosed plans.

Overall, there was not a significant cost decrease in total project cost; however, phasing the play structure portion of the project provides greater flexibility. First, it allows the DDA to accomplish the initial goal of providing a safe, fun, and accessible play structure in the near term. Second, it provides leverage for other funding opportunities which is important because there remains a shortfall in either scenario detailed below.

| Original Estimated Project Cost |               | Revised Estimated Project Cost |               |
|---------------------------------|---------------|--------------------------------|---------------|
| Landscaping                     | \$<br>29,284  | Landscaping                    | \$<br>29,284  |
| Parking Lot Reconstruction      | \$<br>386,355 | Parking Lot Reconstruction     | \$<br>357,617 |
| Play Structure                  | \$<br>422,703 | Play Structure - All Phases    | \$<br>420,363 |
| Original Total                  | \$<br>838,342 | Phase 1                        | \$<br>193,574 |
|                                 |               | Phase 2                        | \$<br>114,884 |
|                                 |               | Phase 3                        | \$<br>111,905 |
|                                 |               |                                |               |
|                                 |               | Revised Total                  | \$<br>807,264 |
|                                 |               | Revised Project w/Phase 1 Only | \$<br>580,475 |

The following is a summary of some of the key elements of our Proposal:

- Project Name: Municipal Park
- Project Number: 127-179508-1
- User Capacity: 537
- Age Groups: 5 to 12, 2 to 5, 2 to 12
- Dimensions: 109' 7"x87' 5"
- Designer Name: Hunter Mielke