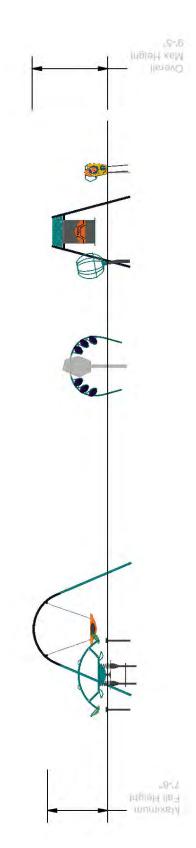

#### **ELEVATION VIEW** SERIES Burke Basics | Nucleus | Intensity GROUP: 01/19/2024 **Municipal Park** 5-12 Structure 2-5 Structure Freestanding Lathrup Village, MI 48076-3412 Snider Recreation, Inc. 127-179508-1 **DESIGNED FOR AGES:** Ξ rke 5 to 12, 2 to 5, 2 to 12 Designer: Hunter Mielke PLAY THAT MOVES YOU

#### 5-12 Structure

| Nucleus                                    |   |    |    |     |      |
|--------------------------------------------|---|----|----|-----|------|
| 072-0500-100C 5" OD X 100" CAPPED POST     | 1 | 0  | 0  | 53  | 53   |
| 072-0500-104C 5" OD X 104" CAPPED POST     | 2 | 0  | 0  | 55  | 110  |
| 072-0500-112C 5" OD X 112" CAPPED POST     | 3 | 0  | 0  | 59  | 177  |
| 072-0500-116C 5" OD X 116" CAPPED POST     | 2 | 0  | 0  | 61  | 122  |
| 072-0500-120C 5" OD X 120" CAPPED POST     | 1 | 0  | 0  | 63  | 63   |
| 072-0500-124C 5" OD X 124" CAPPED POST     | 4 | 0  | 0  | 65  | 260  |
| 072-0500-128C 5" OD X 128" CAPPED POST     | 1 | 0  | 0  | 67  | 67   |
| 072-0500-132C 5" OD X 132" CAPPED POST     | 3 | 0  | 0  | 69  | 207  |
| 072-0500-136C 5" OD X 136" CAPPED POST     | 1 | 0  | 0  | 71  | 71   |
| 072-0500-144C 5" OD X 144" CAPPED POST     | 1 | 0  | 0  | 76  | 76   |
| 072-0500-196C 5" OD X 196" CAPPED POST     | 1 | 0  | 0  | 103 | 103  |
| 072-0500-80C 5" OD X 80" CAPPED POST       | 2 | 0  | 0  | 42  | 84   |
| 072-0500-92C 5" OD X 92" CAPPED POST       | 6 | 0  | 0  | 48  | 288  |
| 072-0500-96C 5" OD X 96" CAPPED POST       | 4 | 0  | 0  | 51  | 204  |
| 072-0502-168S 5" OD X 168" SWAGED POST     | 6 | 0  | 0  | 88  | 528  |
| 072-0502-216S 5" OD X 216" SWAGED POST     | 6 | 0  | 0  | 113 | 678  |
| 072-5503-24T 5" OD X 24" TOP ALUMINUM CAPP | 4 | 0  | 0  | 6   | 24   |
| 072-5503-36T 5" OD X 36" TOP ALUMINUM CAPP | 2 | 0  | 0  | 8   | 16   |
| 270-0120 EVOLUTION UNITARY ENCLOSURE       | 6 | 0  | 0  | 34  | 204  |
| 270-0122 EVOLUTION OFFSET ENCLOSURE        | 4 | 0  | 0  | 34  | 136  |
| 270-0131 HEXAGONAL PLATFORM S5P            | 5 | 12 | 60 | 287 | 1435 |
| 270-0132 HALF HEXAGON PLATFORM             | 1 | 6  | 6  | 144 | 144  |
| 270-0221 8" RISE RAMP W/ GUARDRAILS        | 4 | 10 | 40 | 356 | 1424 |
| 270-0223 8" RISE ENTRANCE RAMP W/ GUAR     | 1 | 10 | 10 | 377 | 377  |
| 270-0290 HALF PLATFORM                     | 1 | 3  | 3  | 57  | 57   |
| 270-0291 HALF PLATFORM W/SUPPORT           | 1 | 3  | 3  | 69  | 69   |
| 270-0292 EVOLUTION CENTER MOUNT ENCLOSURE  | 1 | 0  | 0  | 40  | 40   |
| 270-0300 ABSTRACT PLATFORM LADDER 16"      | 2 | 1  | 2  | 17  | 34   |
| 370-0016 GRAB BAR ASSEMBLY                 | 2 | 0  | 0  | 6   | 12   |
| 370-0042 ASCEND ROCK CLIMBER, 32"-40"      | 1 | 2  | 2  | 100 | 100  |
| 370-0087 LEAF CLIMBER 16" - 24"            | 1 | 2  | 2  | 25  | 25   |
| 370-0223 PURSUIT CLIMBER 16"-40"           | 1 | 4  | 4  | 127 | 127  |
| 370-1622 TAKTIKS TRAIL TOWER               | 1 | 5  | 5  | 52  | 52   |
| 370-1702 NUCLEUS CORE ARCH CLIMBER         | 1 | 7  | 7  | 265 | 265  |
| 370-1703 NUCLEUS CORE CROSS SUPPORT        | 3 | 0  | 0  | 32  | 96   |
| 370-1706 NUCLEUS CORE CLIMBER, 10'         | 1 | 14 | 14 | 194 | 194  |
| 470-0006 EVOLUTION BOTTOM ROOF SUPPORT     | 2 | 0  | 0  | 13  | 26   |
| 470-0008 EVOLUTION SIDE ROOF SUPPORT,      | 2 | 0  | 0  | 18  | 36   |
| 470-0009 EVOLUTION SIDE ROOF SUPPORT,      | 2 | 0  | 0  | 18  | 36   |
| 470-0014 EVOLUTION HEX ROOF                | 1 | 0  | 0  | 106 | 106  |