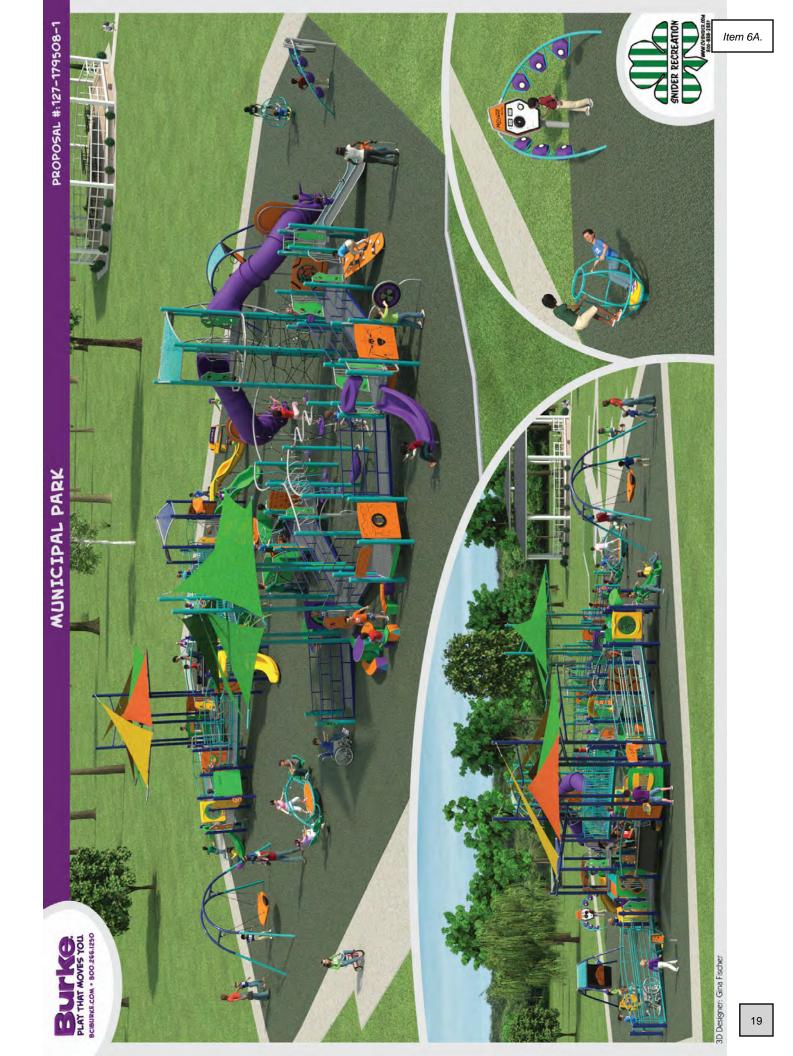

RE: Municipal Park Renovation – Project Update

Date: February 13, 2024

As discussed at the January meeting, a revised play structure plan was being sought. Since that time, Snider Recreation has provided a revised design which can be broken into three (3) phases. The plan is somewhat less elaborate than the original; however, it still remains fully accessible. See enclosed plans.

Overall, there was not a significant cost decrease in total project cost; however, phasing the play structure portion of the project provides greater flexibility. First, it allows the DDA to accomplish the initial goal of providing a safe, fun, and accessible play structure in the near term. Second, it provides leverage for other funding opportunities which is important because there remains a shortfall in either scenario detailed below.

3D Designer:

**Municipal** Park

27400 Southfield Rd | Lathrup Village, MI 48076-3412

Snider Recreation, Inc.

10139 Royalton Road Suite K | North Royalton, OH 44133 | 440-877-9151

Proposal 127-179508-1 | 1/19/2024