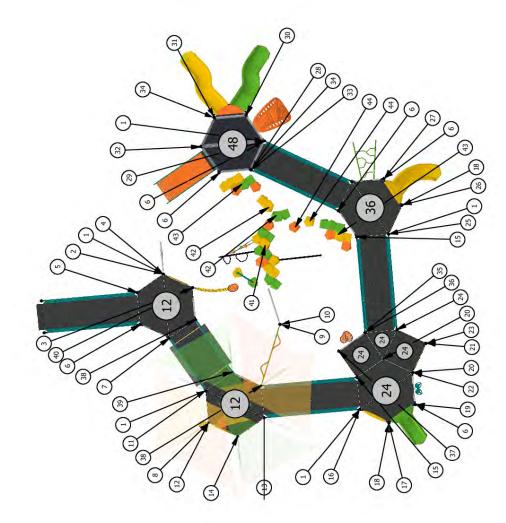

#### SERIES Burke Basics | Nucleus | Intensity

GROUP: 5-12 Structure|2-5 Structure|Freestanding

**DESIGNED FOR AGES:** 5 to 12, 2 to 5, 2 to 12

#### **ISOMETRIC VIEW**

01/19/2024

Snider Recreation, Inc. 127-179508-1

Designer: Hunter Mielke

#### **ISOMETRIC VIEW** SERIES Nucleus | Burke Basics | Intensity GROUP: 01/19/2024 **Municipal Park** 5-12 Structure

**DESIGNED FOR AGES:** 5 to 12

Lathrup Village, MI 48076-3412

Snider Recreation, Inc. 127-179508-1

Designer: Hunter Mielke

BCI BURKE COMPANY, LLC | PO BOX 549 FOND DU LAC, WI 54936-0549 | 920.921.9220 | BCIBURKE.COM