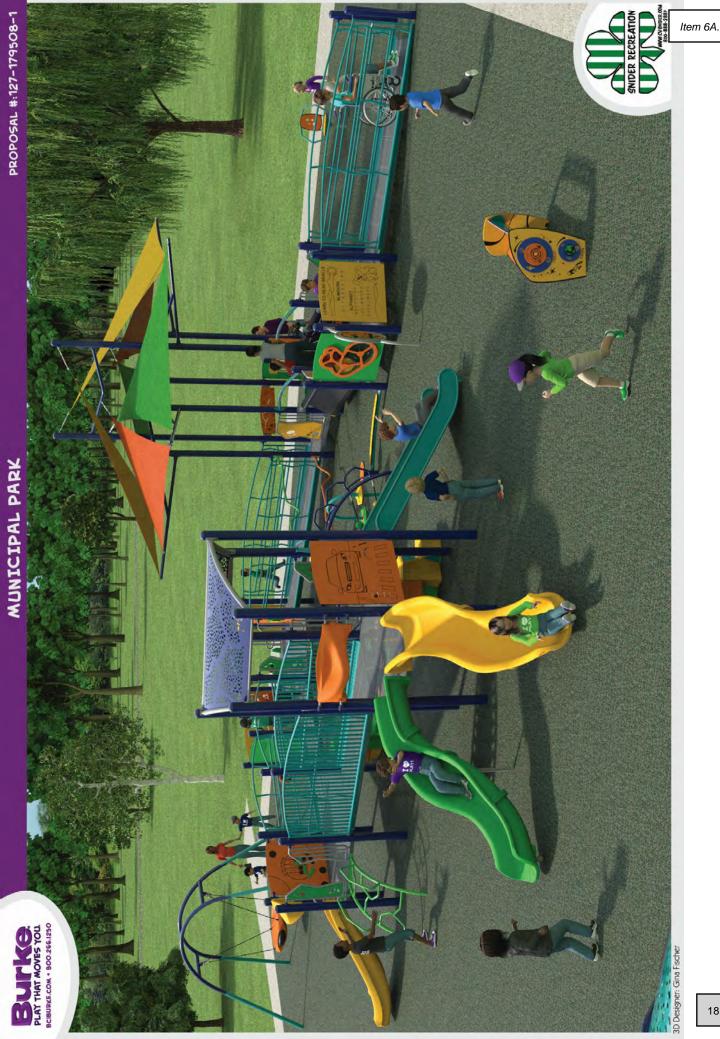

RE: Municipal Park Renovation – Project Update

Date: February 13, 2024

As discussed at the January meeting, a revised play structure plan was being sought. Since that time, Snider Recreation has provided a revised design which can be broken into three (3) phases. The plan is somewhat less elaborate than the original; however, it still remains fully accessible. See enclosed plans.

Overall, there was not a significant cost decrease in total project cost; however, phasing the play structure portion of the project provides greater flexibility. First, it allows the DDA to accomplish the initial goal of providing a safe, fun, and accessible play structure in the near term. Second, it provides leverage for other funding opportunities which is important because there remains a shortfall in either scenario detailed below.

3D Designer:

**Municipal** Park

27400 Southfield Rd | Lathrup Village, MI 48076-3412

Snider Recreation, Inc.

10139 Royalton Road Suite K | North Royalton, OH 44133 | 440-877-9151

Proposal 127-179508-1 | 1/19/2024