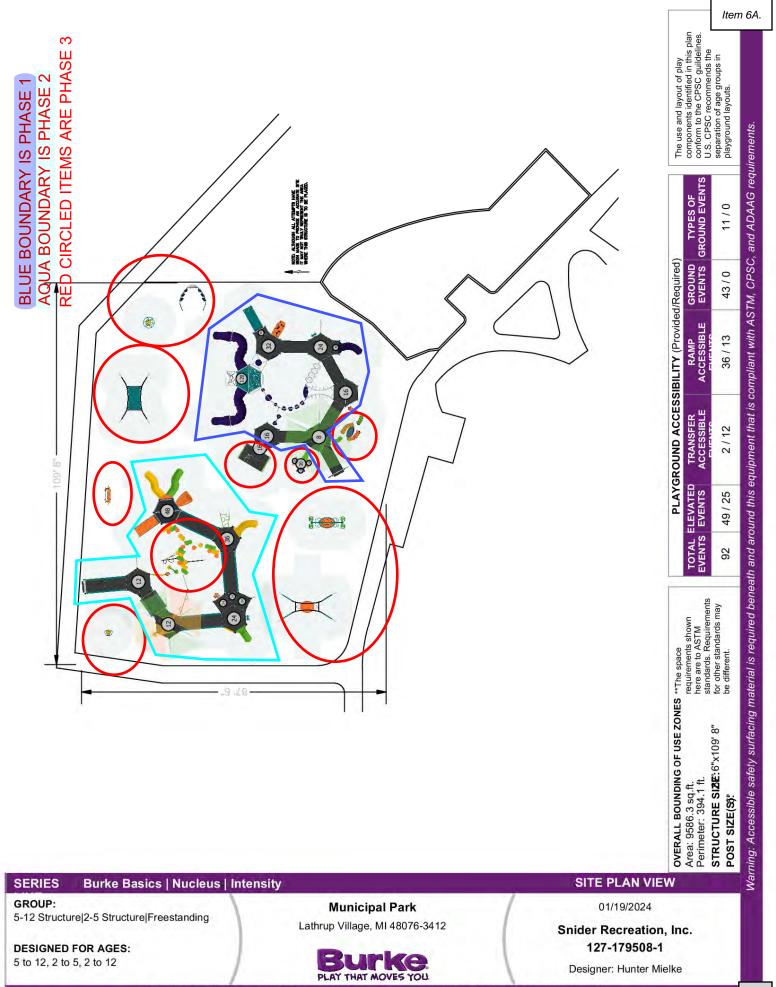

RE: Municipal Park Renovation – Project Update

Date: February 13, 2024

As discussed at the January meeting, a revised play structure plan was being sought. Since that time, Snider Recreation has provided a revised design which can be broken into three (3) phases. The plan is somewhat less elaborate than the original; however, it still remains fully accessible. See enclosed plans.

Overall, there was not a significant cost decrease in total project cost; however, phasing the play structure portion of the project provides greater flexibility. First, it allows the DDA to accomplish the initial goal of providing a safe, fun, and accessible play structure in the near term. Second, it provides leverage for other funding opportunities which is important because there remains a shortfall in either scenario detailed below.

| Original Estimated Project Cost |               | Revised Estimated Project Cost |               |
|---------------------------------|---------------|--------------------------------|---------------|
| Landscaping                     | \$<br>29,284  | Landscaping                    | \$<br>29,284  |
| Parking Lot Reconstruction      | \$<br>386,355 | Parking Lot Reconstruction     | \$<br>357,617 |
| Play Structure                  | \$<br>422,703 | Play Structure - All Phases    | \$<br>420,363 |
| Original Total                  | \$<br>838,342 | Phase 1                        | \$<br>193,574 |
|                                 |               | Phase 2                        | \$<br>114,884 |
|                                 |               | Phase 3                        | \$<br>111,905 |
|                                 |               |                                |               |
|                                 |               | Revised Total                  | \$<br>807,264 |
|                                 |               | Revised Project w/Phase 1 Only | \$<br>580,475 |

| Project Split 60/40 with MSOC - Tota | al Pr | oject   | Project Split 60/40 with N | ISOC | - Phase 1 Only |
|--------------------------------------|-------|---------|----------------------------|------|----------------|
| DDA/City (60%)                       | \$    | 484,358 | DDA/City (60%)             | \$   | 348,285        |
| MSOC (40%)                           | \$    | 322,906 | MSOC (40%)                 | \$   | 232,190        |
| Total Funds Secured                  | \$    | 529,996 | Total Funds Secured        | \$   | 439,281        |
| Funding GAP                          | \$    | 277,268 | Funding Gap                | \$   | 141,194        |