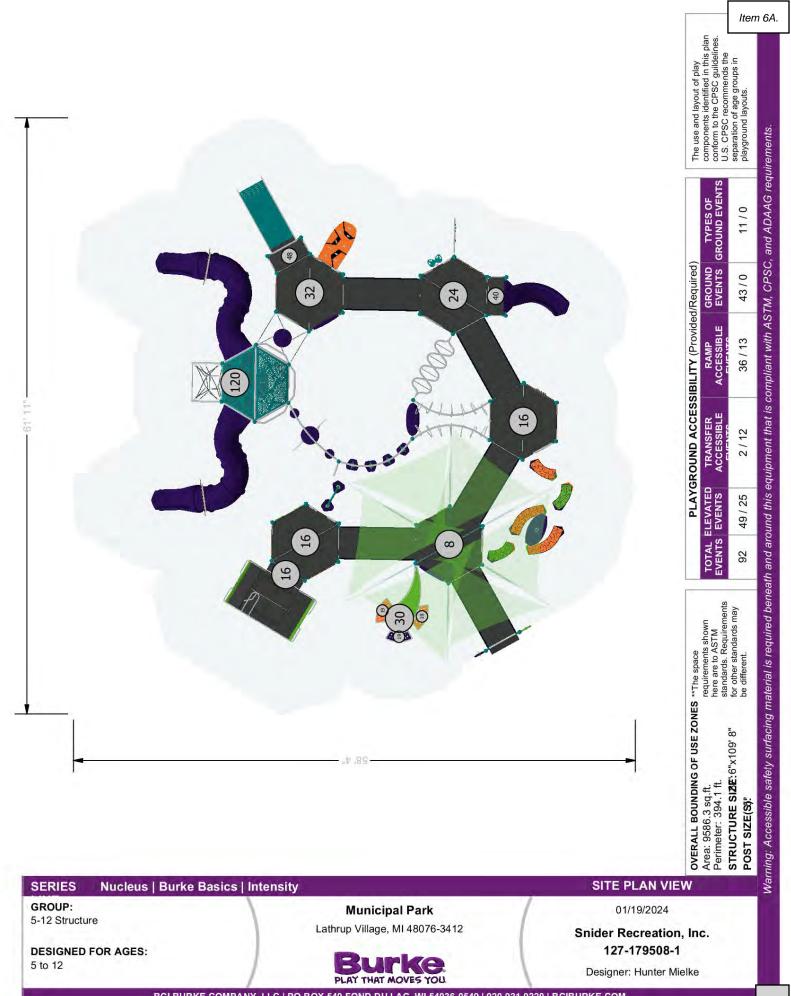

The following is a summary of some of the key elements of our Proposal:

- Project Name: Municipal Park
- Project Number: 127-179508-1
- User Capacity: 537
- Age Groups: 5 to 12, 2 to 5, 2 to 12
- Dimensions: 109' 7"x87' 5"
- Designer Name: Hunter Mielke

Snider Recreation, Inc. has developed a custom playground configuration based on the requirements as they have been presented for the Municipal Park playground project. Our custom design will provide a safe and affordable playground environment that is aesthetically pleasing, full of fun for all users and uniquely satisfies your specific requirements. In addition, proposal # 127-179508-1 has been designed with a focus on safety, and is fully compliant with ASTM F1487 and CPSC playground safety standards.