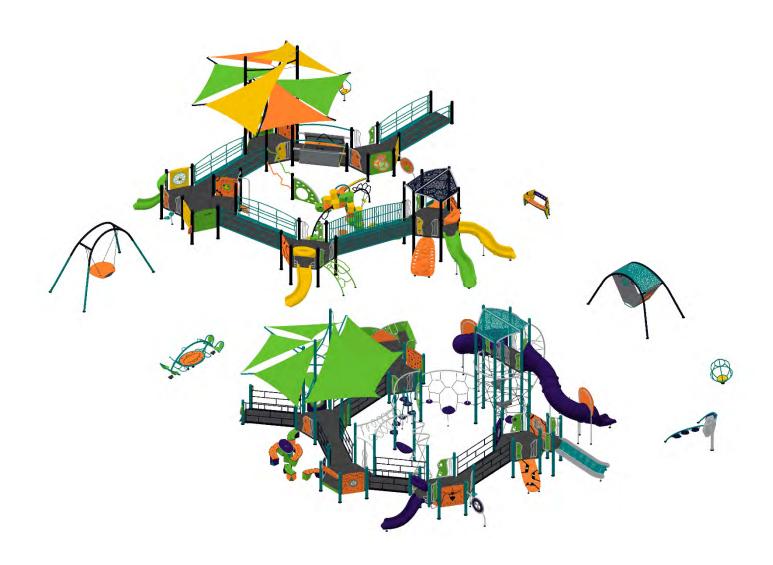

#### **DESIGN SUMMARY**

Snider Recreation, Inc. is very pleased to present this Proposal for consideration for the Municipal Park located in Lathrup Village. BCI Burke Company, LLC has been providing recreational playground equipment for over 100 years and has developed the right mix of world-class capabilities to meet the initial and continuing needs of Lathrup Village. We believe our proposal will meet or exceed your project's requirements and will deliver the greatest value to you.

The following is a summary of some of the key elements of our Proposal:

- Project Name: Municipal Park
- Project Number: 127-179508-1
- User Capacity: 537
- Age Groups: 5 to 12, 2 to 5, 2 to 12
- Dimensions: 109' 7"x87' 5"
- Designer Name: Hunter Mielke

Snider Recreation, Inc. has developed a custom playground configuration based on the requirements as they have been presented for the Municipal Park playground project. Our custom design will provide a safe and affordable playground environment that is aesthetically pleasing, full of fun for all users and uniquely satisfies your specific requirements. In addition, proposal # 127-179508-1 has been designed with a focus on safety, and is fully compliant with ASTM F1487 and CPSC playground safety standards.