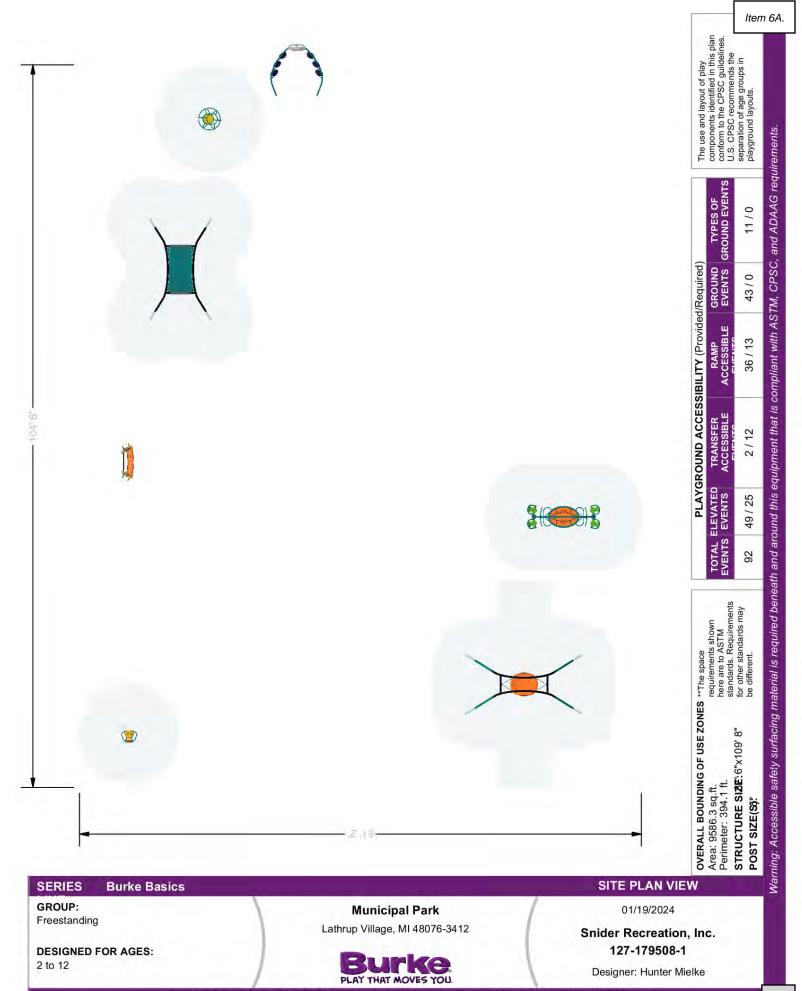

RE: Municipal Park Renovation – Project Update

Date: February 13, 2024

As discussed at the January meeting, a revised play structure plan was being sought. Since that time, Snider Recreation has provided a revised design which can be broken into three (3) phases. The plan is somewhat less elaborate than the original; however, it still remains fully accessible. See enclosed plans.

Overall, there was not a significant cost decrease in total project cost; however, phasing the play structure portion of the project provides greater flexibility. First, it allows the DDA to accomplish the initial goal of providing a safe, fun, and accessible play structure in the near term. Second, it provides leverage for other funding opportunities which is important because there remains a shortfall in either scenario detailed below.

# SERIES Burke Basics COMPONENT VIEW GROUP: Municipal Park 01/19/2024 Freestanding Lathrup Village, MI 48076-3412 Snider Recreation, Inc. DESIGNED FOR AGES: 2 to 12 DESIGNET FOR AGES: Designer: Hunter Mielke