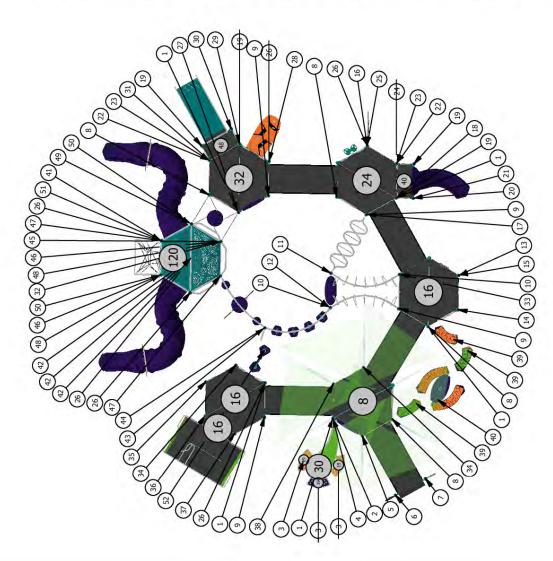

RE: Municipal Park Renovation – Project Update

Date: February 13, 2024

As discussed at the January meeting, a revised play structure plan was being sought. Since that time, Snider Recreation has provided a revised design which can be broken into three (3) phases. The plan is somewhat less elaborate than the original; however, it still remains fully accessible. See enclosed plans.

Overall, there was not a significant cost decrease in total project cost; however, phasing the play structure portion of the project provides greater flexibility. First, it allows the DDA to accomplish the initial goal of providing a safe, fun, and accessible play structure in the near term. Second, it provides leverage for other funding opportunities which is important because there remains a shortfall in either scenario detailed below.

#### **ISOMETRIC VIEW** SERIES Nucleus | Burke Basics | Intensity GROUP: 01/19/2024 **Municipal Park** 5-12 Structure

**DESIGNED FOR AGES:** 5 to 12

Lathrup Village, MI 48076-3412

Snider Recreation, Inc. 127-179508-1