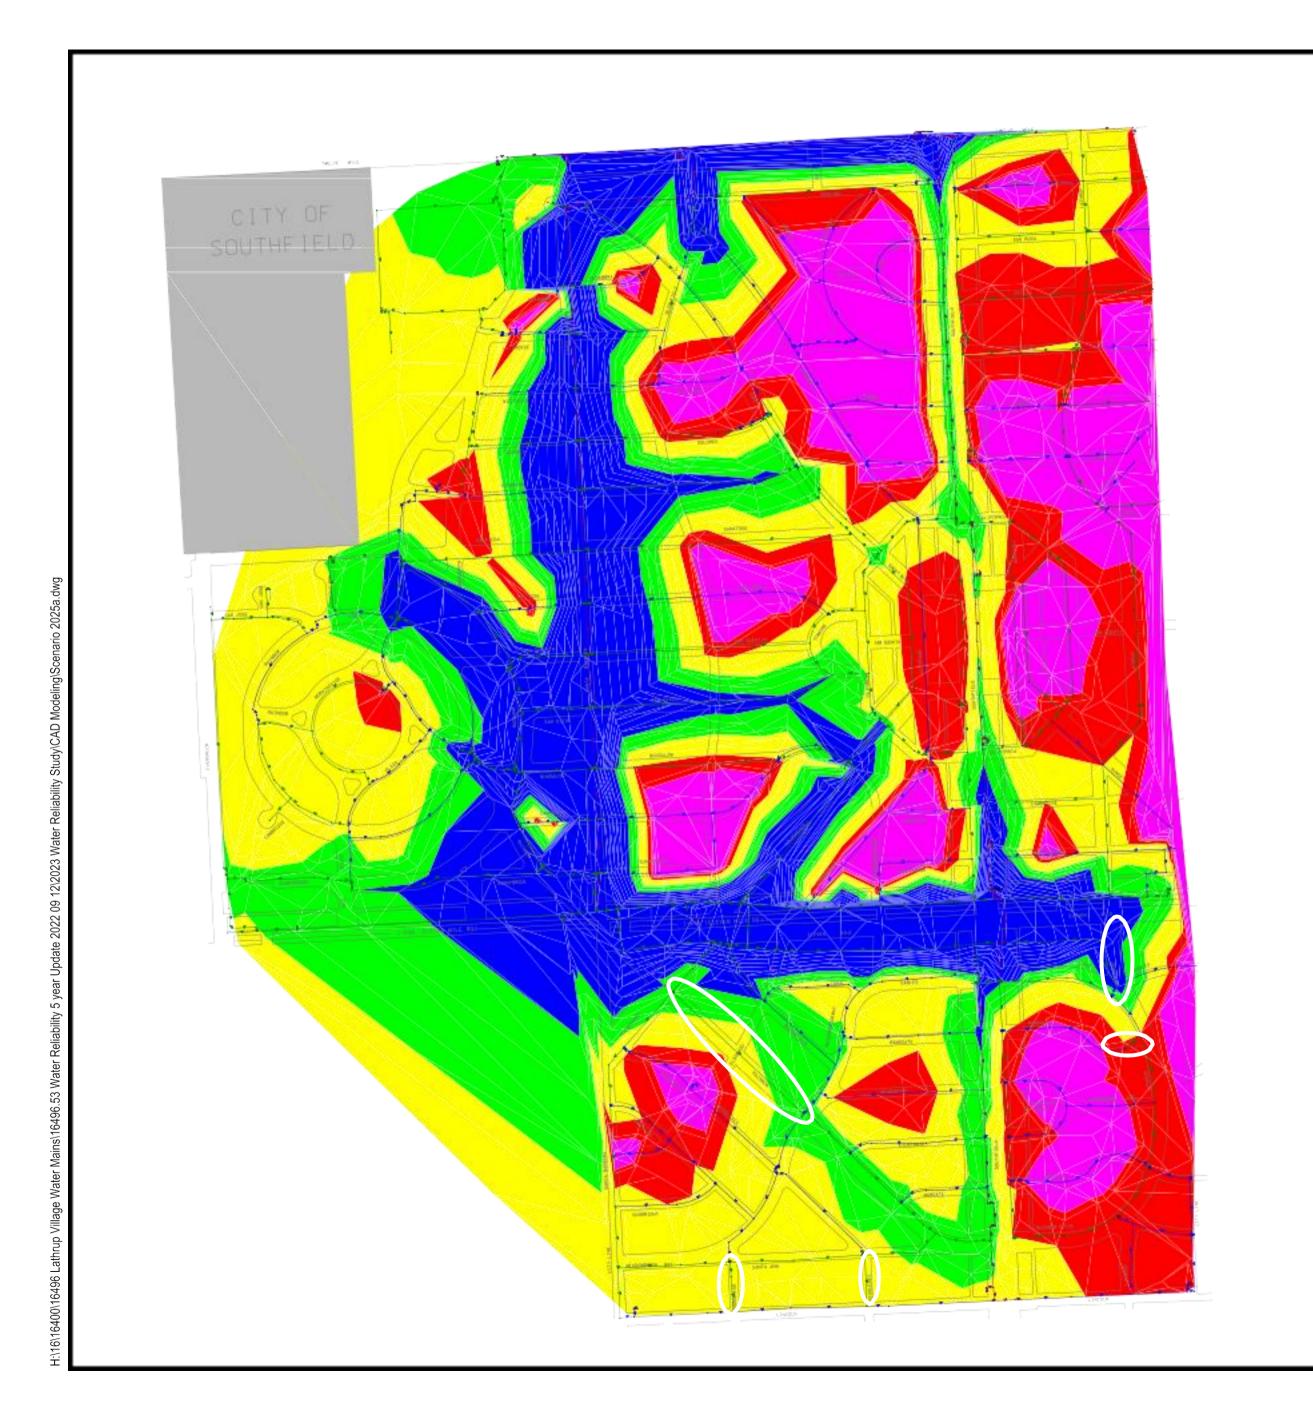

See Appendix B for the fire flow contour maps corresponding with each scenario listed below.

Scenario 2022 - Current System Max Day Fire Flow 2022

- A. The current system has only one active meter located at 11 Mile and Southfield Road. The meter at 12 Mile and Southfield Rd is inactive.
- B. The age of most of the existing pipe was a major contributor to the low calibrated roughness coefficients (C-Factors). Specific areas of the system cannot sustain the minimum fire flow, in part, because of this. See Table 6 for a list of calibrated C-Factors by installation year.
- C. As flow travels away from the meter pit, the available fire flow decreases rapidly because of the size and friction in the old water mains.

Scenario 2022(a) - Current System Fire Flow with Both Meters Open (11 & 12 Mile)

- A. Both metered connections to the SOCWA system (11 Mile and 12 Mile) were opened in the model to test the benefit the 2<sup>nd</sup> connection at 12 Mile Rd.
- B. Opening the 12" meter at 12 Mile Rd and Southfield Rd increases available fire flows only in the immediate surrounding area of the 12 Mile metered connection and the far northeast corner of the City, and the system is still not able to deliver recommended fire flows to large sections of the city.

#### SCENARIO 2022 - CURRENT SYSTEM MAX DAY FIRE FLOW 2022

- THE CURRENT SYSTEM HAS ONLY ONE ACTIVE METER LOCATED AT 11 MILE AND SOUTHFIELD ROAD. THE METER AT 12 MILE AND SOUTHFIELD RD IS INACTIVE.

- THE AGE OF MOST OF THE EXISTING PIPE WAS A MAJOR CONTRIBUTOR TO THE LOW CALIBRATED ROUGHNESS COEFFICIENTS (C-FACTORS). THE MAJORITY OF THE SYSTEM CANNOT SUSTAIN THE MINIMUM FIRE FLOW, IN PART, BECAUSE OF THIS. SEE TABLE 6 FOR A LIST OF CALIBRATED C-FACTORS BY INSTALLATION YEAR.

- AS FLOW TRAVELS AWAY FROM THE METER PIT, THE AVAILABLE FIRE FLOW DECREASES RAPIDLY BECAUSE OF THE SIZE AND FRICTION IN THE OLD WATER MAINS.

Engineers Surveyors Planners

Landscape Architects

1025 East Maple Road Suite 100

SCALD: 1' = 400'

SCENARIO 2022a - CURRENT SYSTEM FIRE FLOW WITH BOTH METER PITS OPEN (11 & 12 MILE)

- BOTH METERED CONNECTIONS TO THE SOCWA SYSTEM (11 MILE AND 12 MILE) WERE OPENED IN THE MODEL TO TEST THE BENEFIT OF USING THE 2ND/ CONNECTION AT 12 MILE RD.

- OPENING THE 12" METER AT 12 MILE RD AND SOUTHFIELD RD INCREASES AVAILABLE FIRE FLOWS ONLY IN THE IMMEDIATE SURROUNDING AREA OF THE 12 MILE RD. METERED CONNECTION, AND THE SYSTEM IS STILL NOT ABLE TO DELIVER RECOMMENDED FIRE FLOWS TO LARGE SECTIONS OF THE CITY.