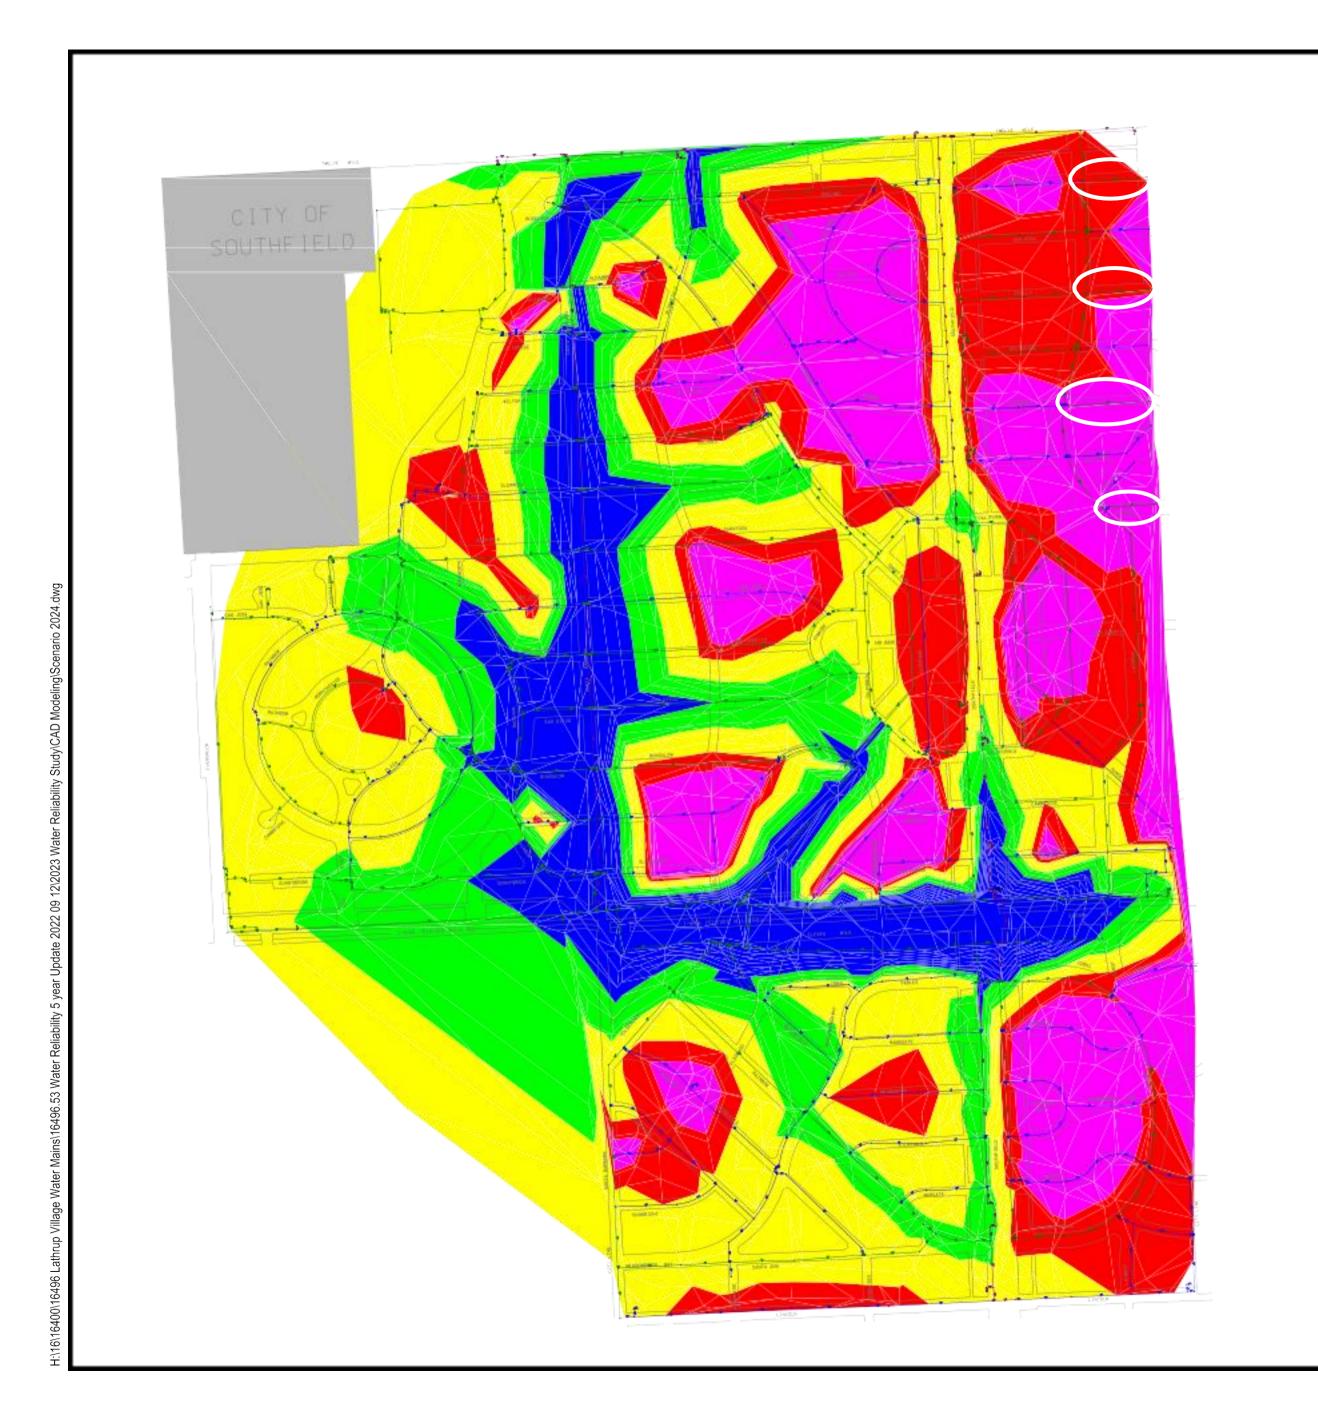

#### SCENARIO 2022 - CURRENT SYSTEM MAX DAY FIRE FLOW 2022

- THE CURRENT SYSTEM HAS ONLY ONE ACTIVE METER LOCATED AT 11 MILE AND SOUTHFIELD ROAD. THE METER AT 12 MILE AND SOUTHFIELD RD IS INACTIVE.

- THE AGE OF MOST OF THE EXISTING PIPE WAS A MAJOR CONTRIBUTOR TO THE LOW CALIBRATED ROUGHNESS COEFFICIENTS (C-FACTORS). THE MAJORITY OF THE SYSTEM CANNOT SUSTAIN THE MINIMUM FIRE FLOW, IN PART, BECAUSE OF THIS. SEE TABLE 6 FOR A LIST OF CALIBRATED C-FACTORS BY INSTALLATION YEAR.

- AS FLOW TRAVELS AWAY FROM THE METER PIT, THE AVAILABLE FIRE FLOW DECREASES RAPIDLY BECAUSE OF THE SIZE AND FRICTION IN THE OLD WATER MAINS.

Engineers Surveyors Planners

Landscape Architects

1025 East Maple Road Suite 100

SCALD: 1' = 400'

SCENARIO 2022a - CURRENT SYSTEM FIRE FLOW WITH BOTH METER PITS OPEN (11 & 12 MILE)

- BOTH METERED CONNECTIONS TO THE SOCWA SYSTEM (11 MILE AND 12 MILE) WERE OPENED IN THE MODEL TO TEST THE BENEFIT OF USING THE 2ND/ CONNECTION AT 12 MILE RD.

- OPENING THE 12" METER AT 12 MILE RD AND SOUTHFIELD RD INCREASES AVAILABLE FIRE FLOWS ONLY IN THE IMMEDIATE SURROUNDING AREA OF THE 12 MILE RD. METERED CONNECTION, AND THE SYSTEM IS STILL NOT ABLE TO DELIVER RECOMMENDED FIRE FLOWS TO LARGE SECTIONS OF THE CITY.