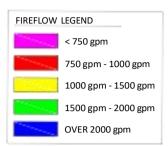

The calibrated model showed that the water system can deliver average day and maximum day demands while maintaining a minimum pressure of 50 psi. However, the water system is not capable of delivering recommended fire flows to certain areas of the City. See Table 5 for recommended fire flows, and Appendix B for available fire flow maps. The recommended fire flow of 2,000 gallons per minute (gpm) for commercial, and other non-single family uses can only be delivered along 11 Mile Rd. and along Southfield Rd. immediately adjacent to 11 Mile Rd. The recommended fire flow in single family residential areas is 1,000 gpm and the system is not capable of delivering this fire flow to approximately 45% of the city. The nodes that fell below the recommended fire flows are at dead ends or are affected by the tuberculation in the older pipes.

#### FIRE FLOW DEMANDS

| CONTRACTOR OF THE CONTRACTOR O |           |  |  |  |
|--------------------------------------------------------------------------------------------------------------------------------------------------------------------------------------------------------------------------------------------------------------------------------------------------------------------------------------------------------------------------------------------------------------------------------------------------------------------------------------------------------------------------------------------------------------------------------------------------------------------------------------------------------------------------------------------------------------------------------------------------------------------------------------------------------------------------------------------------------------------------------------------------------------------------------------------------------------------------------------------------------------------------------------------------------------------------------------------------------------------------------------------------------------------------------------------------------------------------------------------------------------------------------------------------------------------------------------------------------------------------------------------------------------------------------------------------------------------------------------------------------------------------------------------------------------------------------------------------------------------------------------------------------------------------------------------------------------------------------------------------------------------------------------------------------------------------------------------------------------------------------------------------------------------------------------------------------------------------------------------------------------------------------------------------------------------------------------------------------------------------------|-----------|--|--|--|
| Table 5 – Recom <mark>mended Minimum Fire Flows (GPM)</mark> @ 20 psi Residual Pressure                                                                                                                                                                                                                                                                                                                                                                                                                                                                                                                                                                                                                                                                                                                                                                                                                                                                                                                                                                                                                                                                                                                                                                                                                                                                                                                                                                                                                                                                                                                                                                                                                                                                                                                                                                                                                                                                                                                                                                                                                                        |           |  |  |  |
| ZONING                                                                                                                                                                                                                                                                                                                                                                                                                                                                                                                                                                                                                                                                                                                                                                                                                                                                                                                                                                                                                                                                                                                                                                                                                                                                                                                                                                                                                                                                                                                                                                                                                                                                                                                                                                                                                                                                                                                                                                                                                                                                                                                         | FIRE FLOW |  |  |  |
| Single Family Residential                                                                                                                                                                                                                                                                                                                                                                                                                                                                                                                                                                                                                                                                                                                                                                                                                                                                                                                                                                                                                                                                                                                                                                                                                                                                                                                                                                                                                                                                                                                                                                                                                                                                                                                                                                                                                                                                                                                                                                                                                                                                                                      | 1,000     |  |  |  |
| Commercial, Multiple Family, Office & Mixed Use                                                                                                                                                                                                                                                                                                                                                                                                                                                                                                                                                                                                                                                                                                                                                                                                                                                                                                                                                                                                                                                                                                                                                                                                                                                                                                                                                                                                                                                                                                                                                                                                                                                                                                                                                                                                                                                                                                                                                                                                                                                                                | 2,000     |  |  |  |

#### SCENARIO 2022 - CURRENT SYSTEM MAX DAY FIRE FLOW 2022

- THE CURRENT SYSTEM HAS ONLY ONE ACTIVE METER LOCATED AT 11 MILE AND SOUTHFIELD ROAD. THE METER AT 12 MILE AND SOUTHFIELD RD IS INACTIVE.

- THE AGE OF MOST OF THE EXISTING PIPE WAS A MAJOR CONTRIBUTOR TO THE LOW CALIBRATED ROUGHNESS COEFFICIENTS (C-FACTORS). THE MAJORITY OF THE SYSTEM CANNOT SUSTAIN THE MINIMUM FIRE FLOW, IN PART, BECAUSE OF THIS. SEE TABLE 6 FOR A LIST OF CALIBRATED C-FACTORS BY INSTALLATION YEAR.

- AS FLOW TRAVELS AWAY FROM THE METER PIT, THE AVAILABLE FIRE FLOW DECREASES RAPIDLY BECAUSE OF THE SIZE AND FRICTION IN THE OLD WATER MAINS.

Engineers Surveyors Planners

Landscape Architects

1025 East Maple Road Suite 100