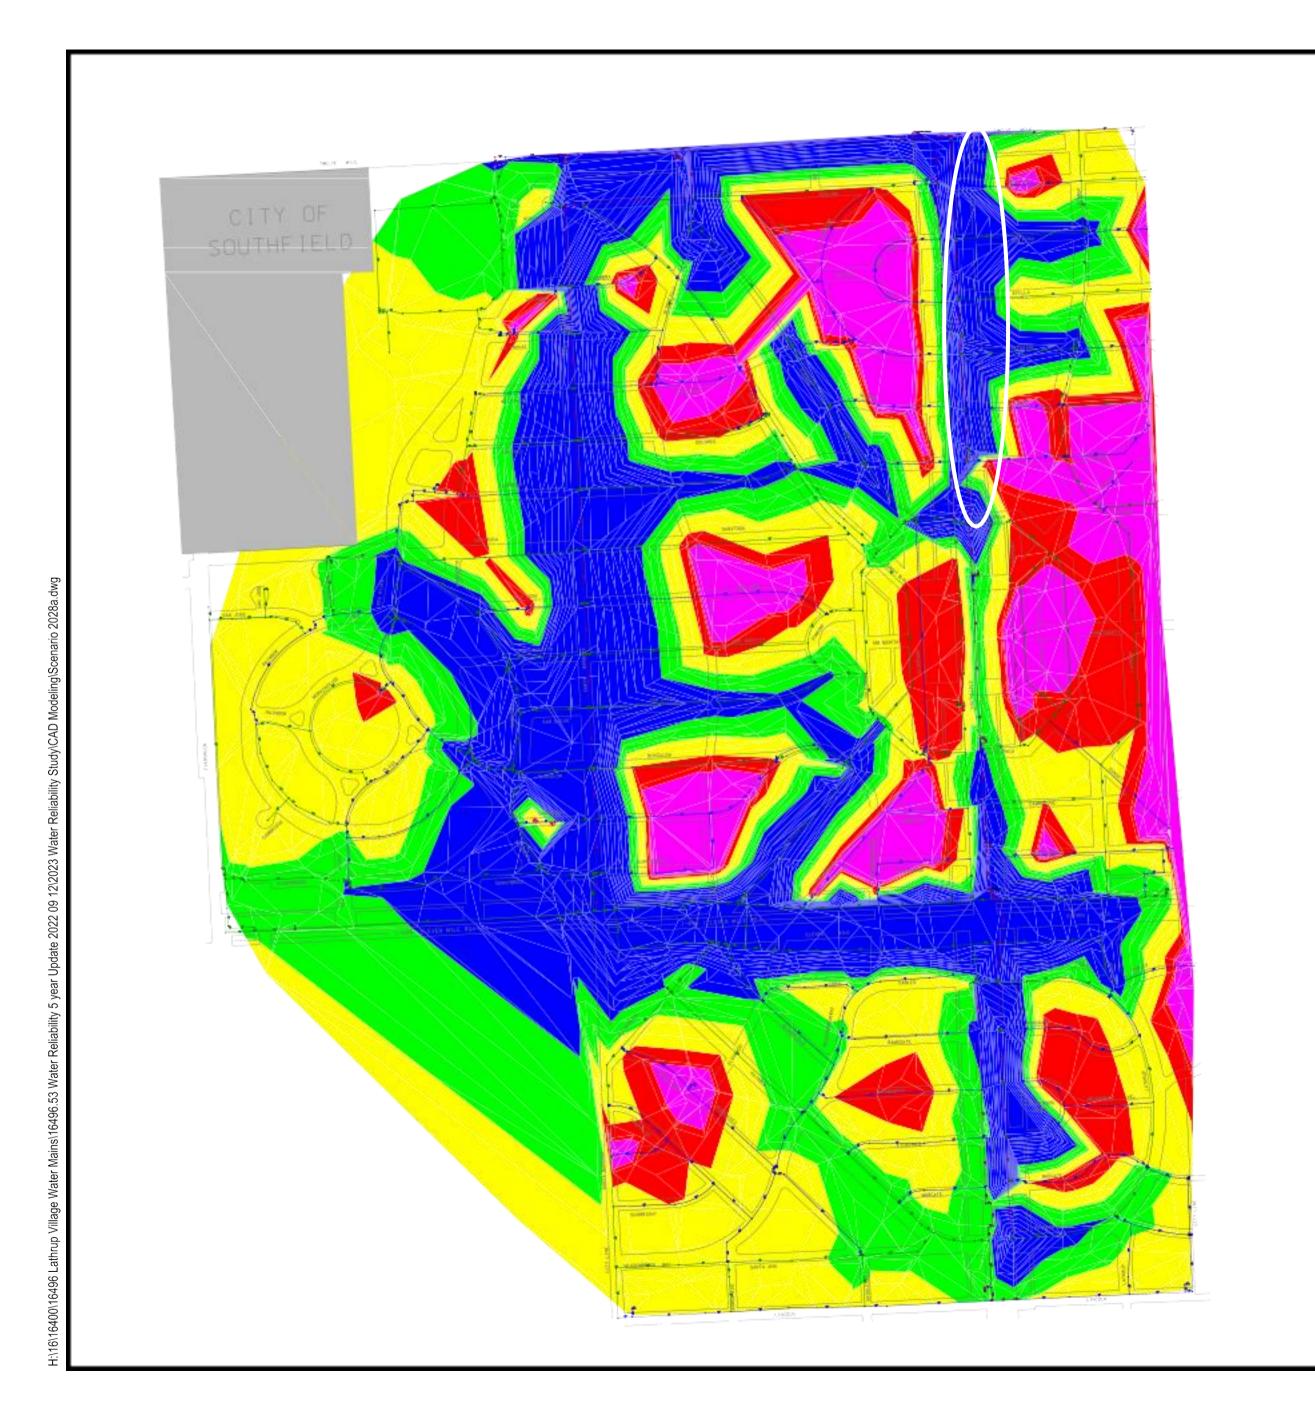

#### SCENARIO 2022 - CURRENT SYSTEM MAX DAY FIRE FLOW 2022

- THE CURRENT SYSTEM HAS ONLY ONE ACTIVE METER LOCATED AT 11 MILE AND SOUTHFIELD ROAD. THE METER AT 12 MILE AND SOUTHFIELD RD IS INACTIVE.

- THE AGE OF MOST OF THE EXISTING PIPE WAS A MAJOR CONTRIBUTOR TO THE LOW CALIBRATED ROUGHNESS COEFFICIENTS (C-FACTORS). THE MAJORITY OF THE SYSTEM CANNOT SUSTAIN THE MINIMUM FIRE FLOW, IN PART, BECAUSE OF THIS. SEE TABLE 6 FOR A LIST OF CALIBRATED C-FACTORS BY INSTALLATION YEAR.

- AS FLOW TRAVELS AWAY FROM THE METER PIT, THE AVAILABLE FIRE FLOW DECREASES RAPIDLY BECAUSE OF THE SIZE AND FRICTION IN THE OLD WATER MAINS.

Engineers Surveyors Planners

Landscape Architects

1025 East Maple Road Suite 100

SCALD: 1' = 400'

SCENARIO 2022a - CURRENT SYSTEM FIRE FLOW WITH BOTH METER PITS OPEN (11 & 12 MILE)

- BOTH METERED CONNECTIONS TO THE SOCWA SYSTEM (11 MILE AND 12 MILE) WERE OPENED IN THE MODEL TO TEST THE BENEFIT OF USING THE 2ND/ CONNECTION AT 12 MILE RD.

- OPENING THE 12" METER AT 12 MILE RD AND SOUTHFIELD RD INCREASES AVAILABLE FIRE FLOWS ONLY IN THE IMMEDIATE SURROUNDING AREA OF THE 12 MILE RD. METERED CONNECTION, AND THE SYSTEM IS STILL NOT ABLE TO DELIVER RECOMMENDED FIRE FLOWS TO LARGE SECTIONS OF THE CITY.