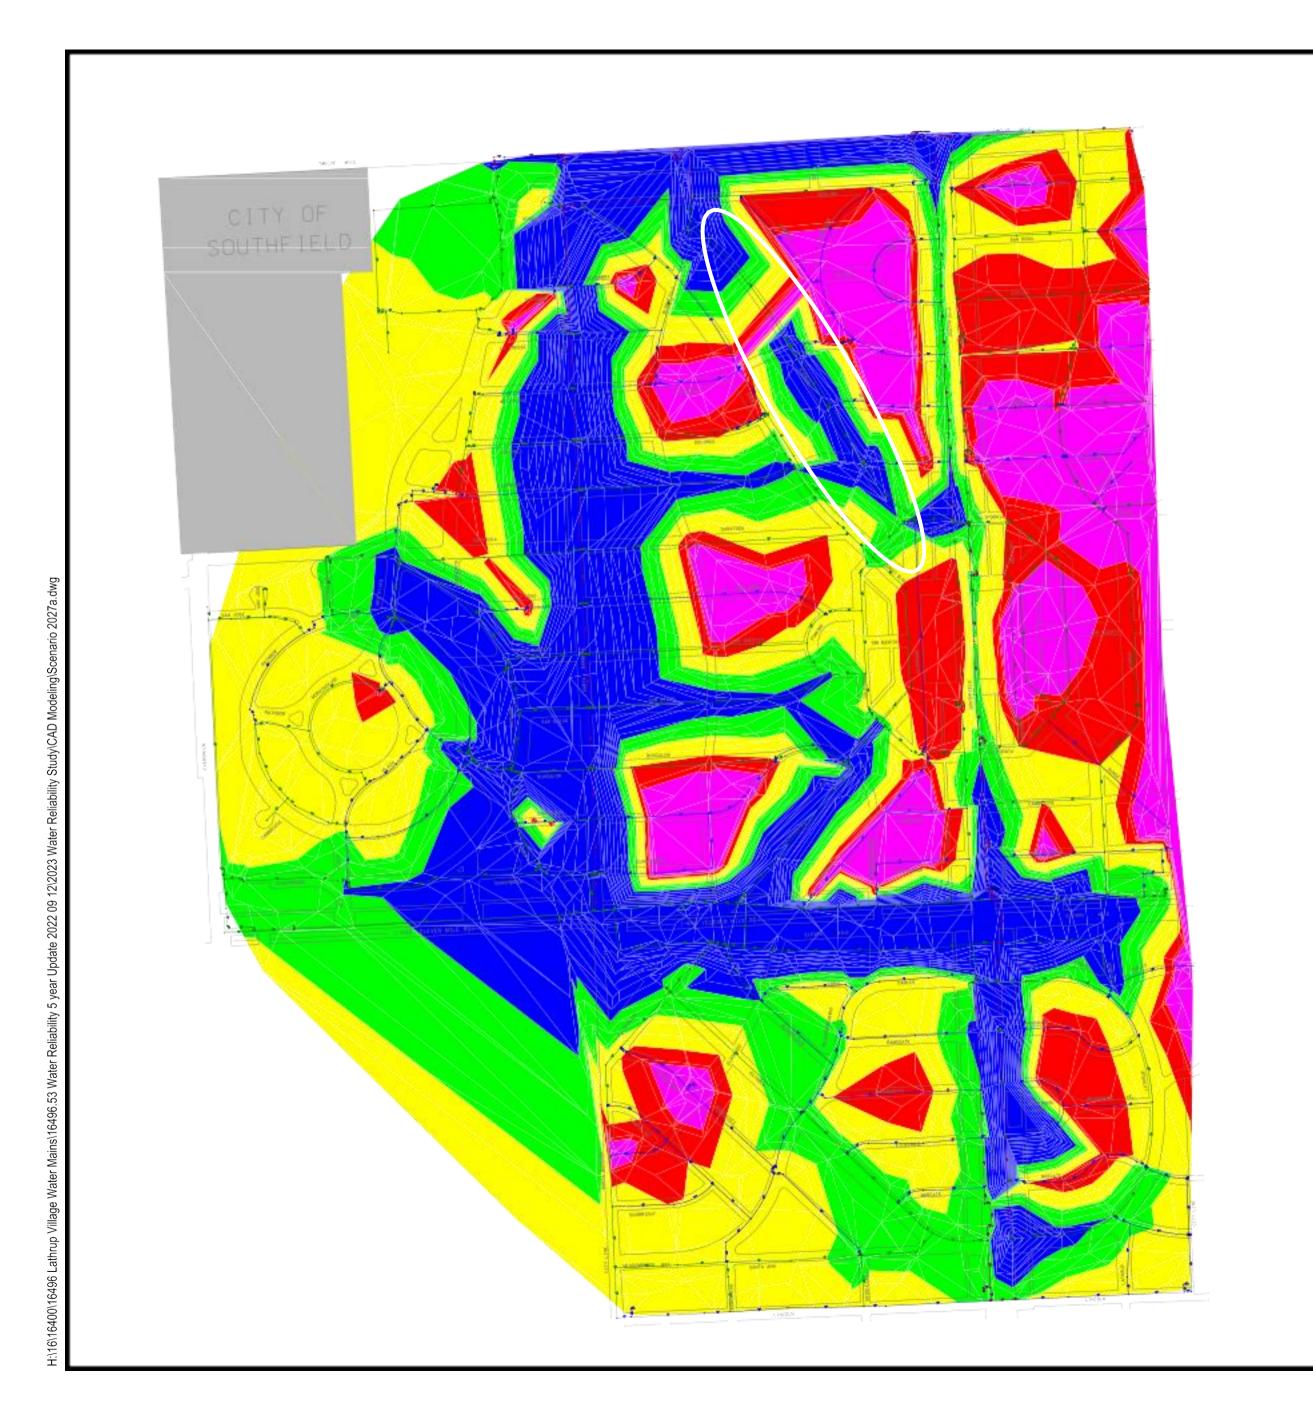

#### Scenario 2027 and 2027(a) - Modeled System Flows with Proposed 2027 Projects

- A. In this scenario, the existing 6" / 8" water main along Eldorado from Southfield Road to Bloomfield is replaced with a new 8" water main. This main was installed in 1928, which means that it is most likely corroded and does not provide sufficient flow.
- B. This scenario falls into the strategy of replacing water mains every 3 4 blocks to increase flows in the immediate corridor.
- C. The installation of a new 8" water main, fire flow is projected to increase by 250 500 gpm in the immediate and adjacent area. With the 12 Mile meter open, the flow in this area increases but does not carry-over to adjacent areas.

#### CIP #4 (2027) - Replace water main on Eldorado

This improvement involves replacing the existing 6" / 8" water main on Eldorado from Southfield Road to Bloomfield. This project will increase flows along the corridor and slightly into the adjacent residential districts. This project involves replacing 2,800 lft of water main installed in the late 1920's.