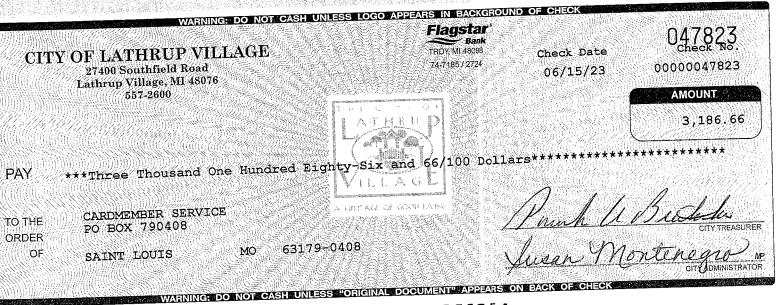

#### **Suggested Motion:**

To Adopt the attached Resolution to designate Susie Stec as the Street Administrator for the City of Lathrup Village.

| Motion by , Seconded by |  |
|-------------------------|--|
|-------------------------|--|