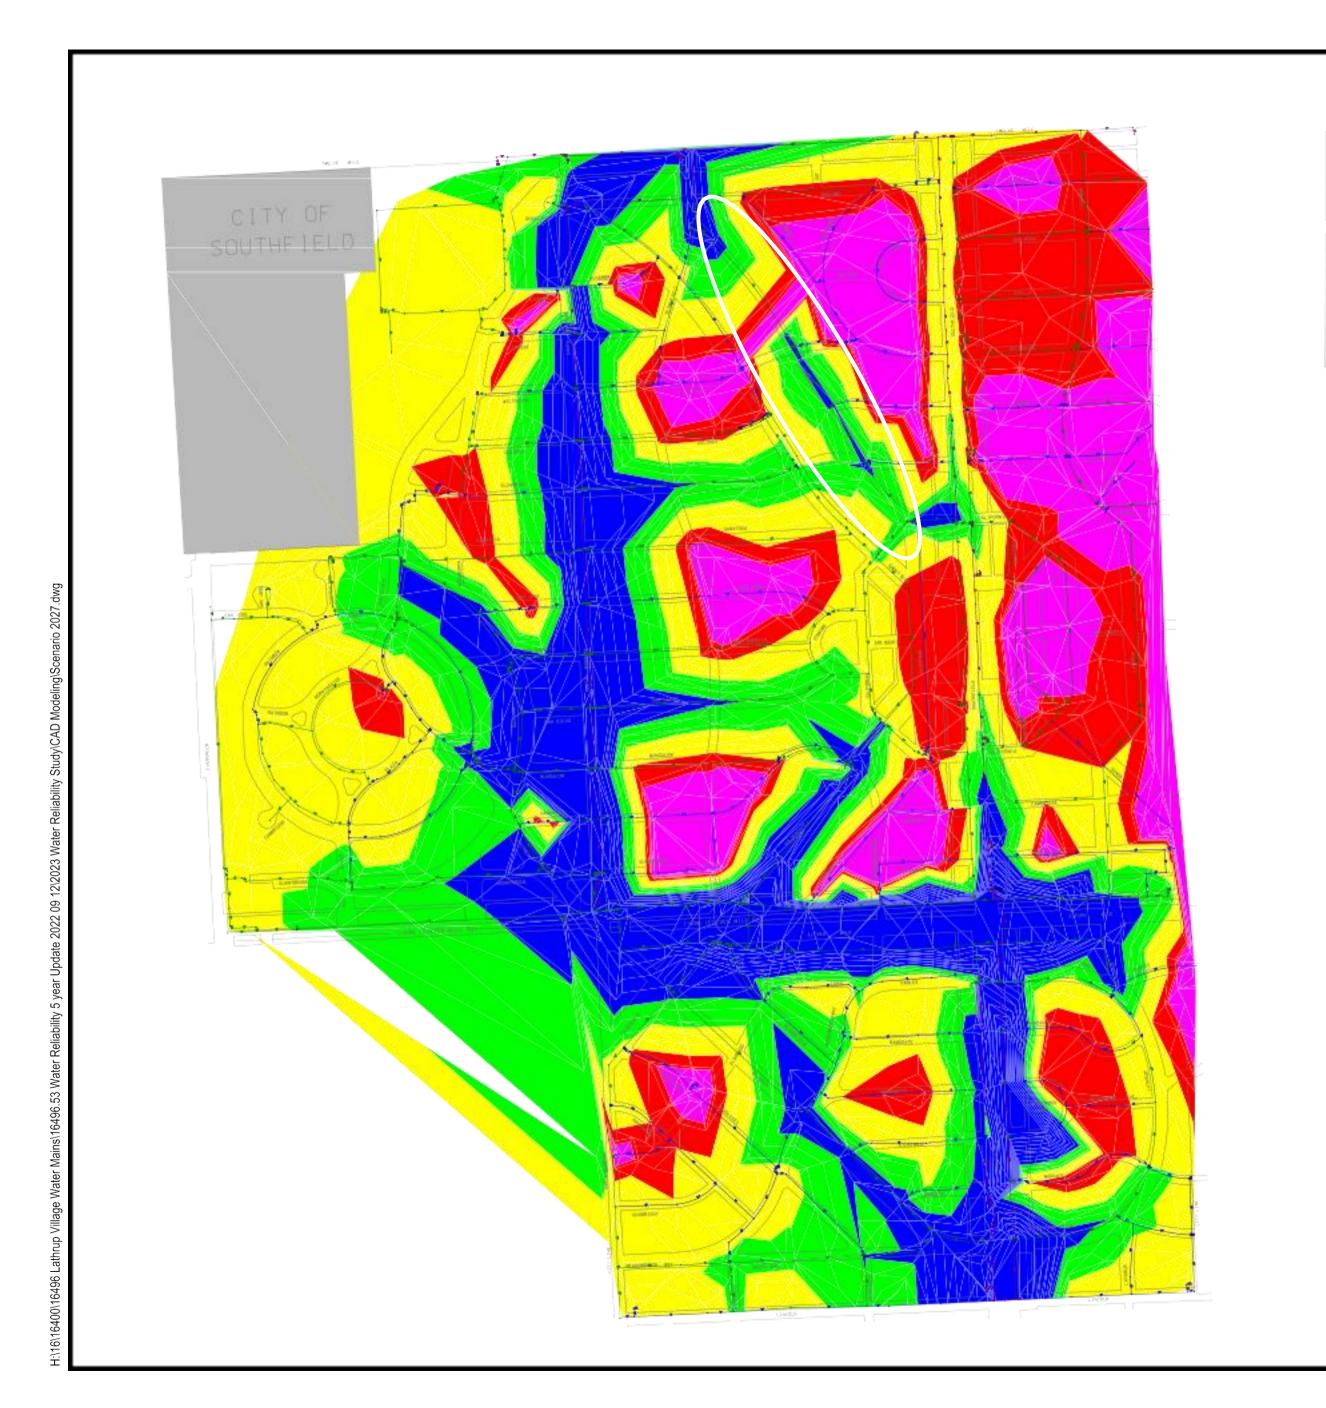

#### Scenario 2027 and 2027(a) - Modeled System Flows with Proposed 2027 Projects

- A. In this scenario, the existing 6" / 8" water main along Eldorado from Southfield Road to Bloomfield is replaced with a new 8" water main. This main was installed in 1928, which means that it is most likely corroded and does not provide sufficient flow.
- B. This scenario falls into the strategy of replacing water mains every 3 4 blocks to increase flows in the immediate corridor.
- C. The installation of a new 8" water main, fire flow is projected to increase by 250 500 gpm in the immediate and adjacent area. With the 12 Mile meter open, the flow in this area increases but does not carry-over to adjacent areas.

#### CIP #4 (2027) - Replace water main on Eldorado

This improvement involves replacing the existing 6" / 8" water main on Eldorado from Southfield Road to Bloomfield. This project will increase flows along the corridor and slightly into the adjacent residential districts. This project involves replacing 2,800 lft of water main installed in the late 1920's.