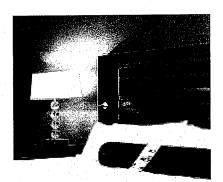

#### AGE AND GENERAL CONDITION

As shown in Appendix A, Figure 4.0, the majority of the water system was installed when Lathrup Village was initially developed in the late 1920's. This includes most of the water mains north of 11 Mile, and the water mains south of 11 Mile along Southfield Road. The material used in that time period was unlined east-iron pipe, which is subject to deterioration from within due to tuberculation. Tuberculation is a corrosion process wherein iron from the unlined pipe combines with calcium and other minerals within the water to form tubercles. Tuberculation diminishes the effective diameter of the pipe, weakens the pipe, and is also the cause of red water problems due to the exidized iron being drawn out of the pipe. Image 1 below is a photograph of a pipe with severe tuberculation.

Image 1 – Pipe with Severe Tuberculation

The water mains south of 11 Mile were installed later in Lathrup Village's history, starting near the time the village was incorporated as a city in 1953 and continuing into the early 1970's. The water mains installed were generally cement-lined cast-iron pipe with mechanical joints. The cement lining protects the pipe from corrosion by neutralizing the corrosive properties of the water. These pipes should be functioning more efficiently than the older unlined pipe; however, a few of the fire flow tests in this area came back with some questionably poor results. These poor fire flow tests could be the result of the recently discovered closure of the existing 6" water main crossing Southfield Road at Lincoln which is restricting flow from east and west sides of the City.