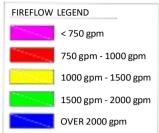

The calibrated model showed that the water system can deliver average day and maximum day demands while maintaining a minimum pressure of 50 psi. However, the water system is not capable of delivering recommended fire flows to certain areas of the City. See Table 5 for recommended fire flows, and Appendix B for available fire flow maps. The recommended fire flow of 2,000 gallons per minute (gpm) for commercial, and other non-single family uses can only be delivered along 11 Mile Rd. and along Southfield Rd. immediately adjacent to 11 Mile Rd. The recommended fire flow in single family residential areas is 1,000 gpm and the system is not capable of delivering this fire flow to approximately 45% of the city. The nodes that fell below the recommended fire flows are at dead ends or are affected by the tuberculation in the older pipes.

#### FIRE FLOW DEMANDS

| CONTRACTOR OF THE CONTRACTOR O |           |  |  |  |
|--------------------------------------------------------------------------------------------------------------------------------------------------------------------------------------------------------------------------------------------------------------------------------------------------------------------------------------------------------------------------------------------------------------------------------------------------------------------------------------------------------------------------------------------------------------------------------------------------------------------------------------------------------------------------------------------------------------------------------------------------------------------------------------------------------------------------------------------------------------------------------------------------------------------------------------------------------------------------------------------------------------------------------------------------------------------------------------------------------------------------------------------------------------------------------------------------------------------------------------------------------------------------------------------------------------------------------------------------------------------------------------------------------------------------------------------------------------------------------------------------------------------------------------------------------------------------------------------------------------------------------------------------------------------------------------------------------------------------------------------------------------------------------------------------------------------------------------------------------------------------------------------------------------------------------------------------------------------------------------------------------------------------------------------------------------------------------------------------------------------------------|-----------|--|--|--|
| Table 5 – Recom <mark>mended Minimum Fire Flows (GPM)</mark> @ 20 psi Residual Pressure                                                                                                                                                                                                                                                                                                                                                                                                                                                                                                                                                                                                                                                                                                                                                                                                                                                                                                                                                                                                                                                                                                                                                                                                                                                                                                                                                                                                                                                                                                                                                                                                                                                                                                                                                                                                                                                                                                                                                                                                                                        |           |  |  |  |
| ZONING                                                                                                                                                                                                                                                                                                                                                                                                                                                                                                                                                                                                                                                                                                                                                                                                                                                                                                                                                                                                                                                                                                                                                                                                                                                                                                                                                                                                                                                                                                                                                                                                                                                                                                                                                                                                                                                                                                                                                                                                                                                                                                                         | FIRE FLOW |  |  |  |
| Single Family Residential                                                                                                                                                                                                                                                                                                                                                                                                                                                                                                                                                                                                                                                                                                                                                                                                                                                                                                                                                                                                                                                                                                                                                                                                                                                                                                                                                                                                                                                                                                                                                                                                                                                                                                                                                                                                                                                                                                                                                                                                                                                                                                      | 1,000     |  |  |  |
| Commercial, Multiple Family, Office & Mixed Use                                                                                                                                                                                                                                                                                                                                                                                                                                                                                                                                                                                                                                                                                                                                                                                                                                                                                                                                                                                                                                                                                                                                                                                                                                                                                                                                                                                                                                                                                                                                                                                                                                                                                                                                                                                                                                                                                                                                                                                                                                                                                | 2,000     |  |  |  |