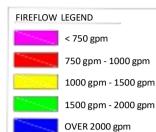

The calibrated model showed that the water system can deliver average day and maximum day demands while maintaining a minimum pressure of 50 psi. However, the water system is not capable of delivering recommended fire flows to certain areas of the City. See Table 5 for recommended fire flows, and Appendix B for available fire flow maps. The recommended fire flow of 2,000 gallons per minute (gpm) for commercial, and other non-single family uses can only be delivered along 11 Mile Rd. and along Southfield Rd. immediately adjacent to 11 Mile Rd. The recommended fire flow in single family residential areas is 1,000 gpm and the system is not capable of delivering this fire flow to approximately 45% of the city. The nodes that fell below the recommended fire flows are at dead ends or are affected by the tuberculation in the older pipes.

#### FIRE FLOW DEMANDS

| CONTRACTOR OF THE CONTRACTOR O |           |  |  |  |
|--------------------------------------------------------------------------------------------------------------------------------------------------------------------------------------------------------------------------------------------------------------------------------------------------------------------------------------------------------------------------------------------------------------------------------------------------------------------------------------------------------------------------------------------------------------------------------------------------------------------------------------------------------------------------------------------------------------------------------------------------------------------------------------------------------------------------------------------------------------------------------------------------------------------------------------------------------------------------------------------------------------------------------------------------------------------------------------------------------------------------------------------------------------------------------------------------------------------------------------------------------------------------------------------------------------------------------------------------------------------------------------------------------------------------------------------------------------------------------------------------------------------------------------------------------------------------------------------------------------------------------------------------------------------------------------------------------------------------------------------------------------------------------------------------------------------------------------------------------------------------------------------------------------------------------------------------------------------------------------------------------------------------------------------------------------------------------------------------------------------------------|-----------|--|--|--|
| Table 5 – Recom <mark>mended Minimum Fire Flows (GPM)</mark> @ 20 psi Residual Pressure                                                                                                                                                                                                                                                                                                                                                                                                                                                                                                                                                                                                                                                                                                                                                                                                                                                                                                                                                                                                                                                                                                                                                                                                                                                                                                                                                                                                                                                                                                                                                                                                                                                                                                                                                                                                                                                                                                                                                                                                                                        |           |  |  |  |
| ZONING                                                                                                                                                                                                                                                                                                                                                                                                                                                                                                                                                                                                                                                                                                                                                                                                                                                                                                                                                                                                                                                                                                                                                                                                                                                                                                                                                                                                                                                                                                                                                                                                                                                                                                                                                                                                                                                                                                                                                                                                                                                                                                                         | FIRE FLOW |  |  |  |
| Single Family Residential                                                                                                                                                                                                                                                                                                                                                                                                                                                                                                                                                                                                                                                                                                                                                                                                                                                                                                                                                                                                                                                                                                                                                                                                                                                                                                                                                                                                                                                                                                                                                                                                                                                                                                                                                                                                                                                                                                                                                                                                                                                                                                      | 1,000     |  |  |  |
| Commercial, Multiple Family, Office & Mixed Use                                                                                                                                                                                                                                                                                                                                                                                                                                                                                                                                                                                                                                                                                                                                                                                                                                                                                                                                                                                                                                                                                                                                                                                                                                                                                                                                                                                                                                                                                                                                                                                                                                                                                                                                                                                                                                                                                                                                                                                                                                                                                | 2,000     |  |  |  |