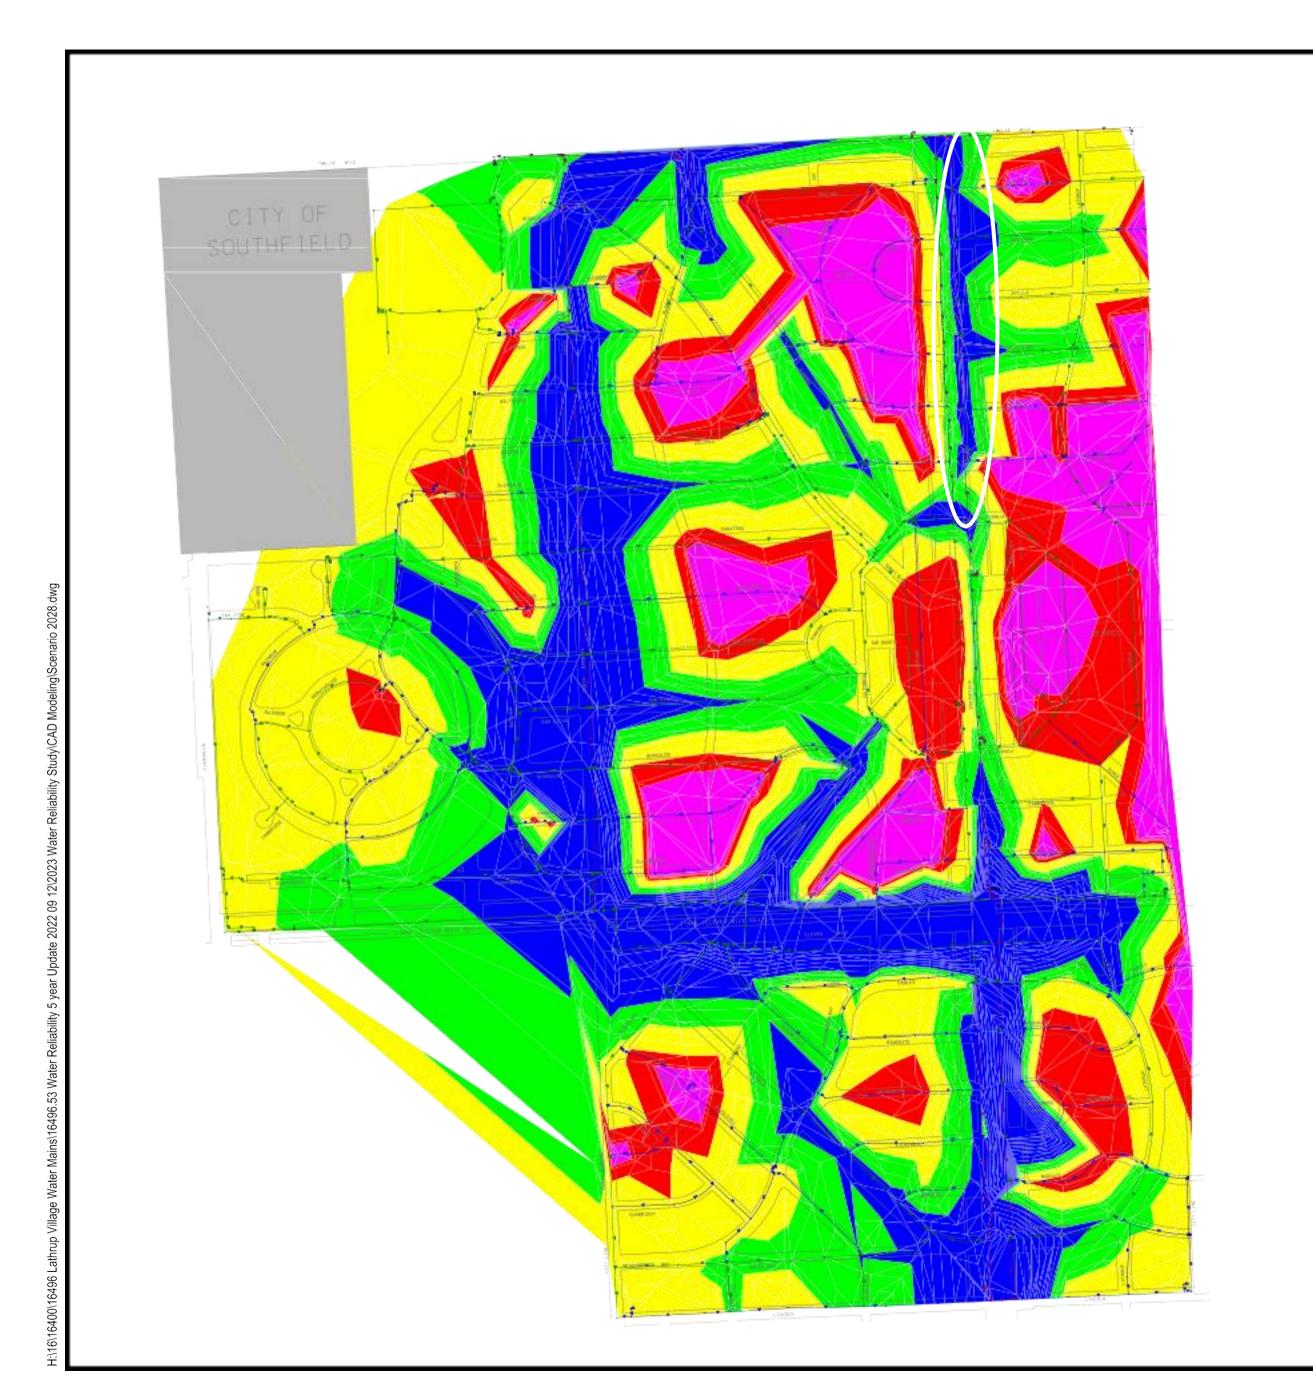

#### SCENARIO 2022 - CURRENT SYSTEM MAX DAY FIRE FLOW 2022

- THE CURRENT SYSTEM HAS ONLY ONE ACTIVE METER LOCATED AT 11 MILE AND SOUTHFIELD ROAD. THE METER AT 12 MILE AND SOUTHFIELD RD IS INACTIVE.

- THE AGE OF MOST OF THE EXISTING PIPE WAS A MAJOR CONTRIBUTOR TO THE LOW CALIBRATED ROUGHNESS COEFFICIENTS (C-FACTORS). THE MAJORITY OF THE SYSTEM CANNOT SUSTAIN THE MINIMUM FIRE FLOW, IN PART, BECAUSE OF THIS. SEE TABLE 6 FOR A LIST OF CALIBRATED C-FACTORS BY INSTALLATION YEAR.

- AS FLOW TRAVELS AWAY FROM THE METER PIT, THE AVAILABLE FIRE FLOW DECREASES RAPIDLY BECAUSE OF THE SIZE AND FRICTION IN THE OLD WATER MAINS.

Engineers Surveyors Planners

Landscape Architects

1025 East Maple Road Suite 100