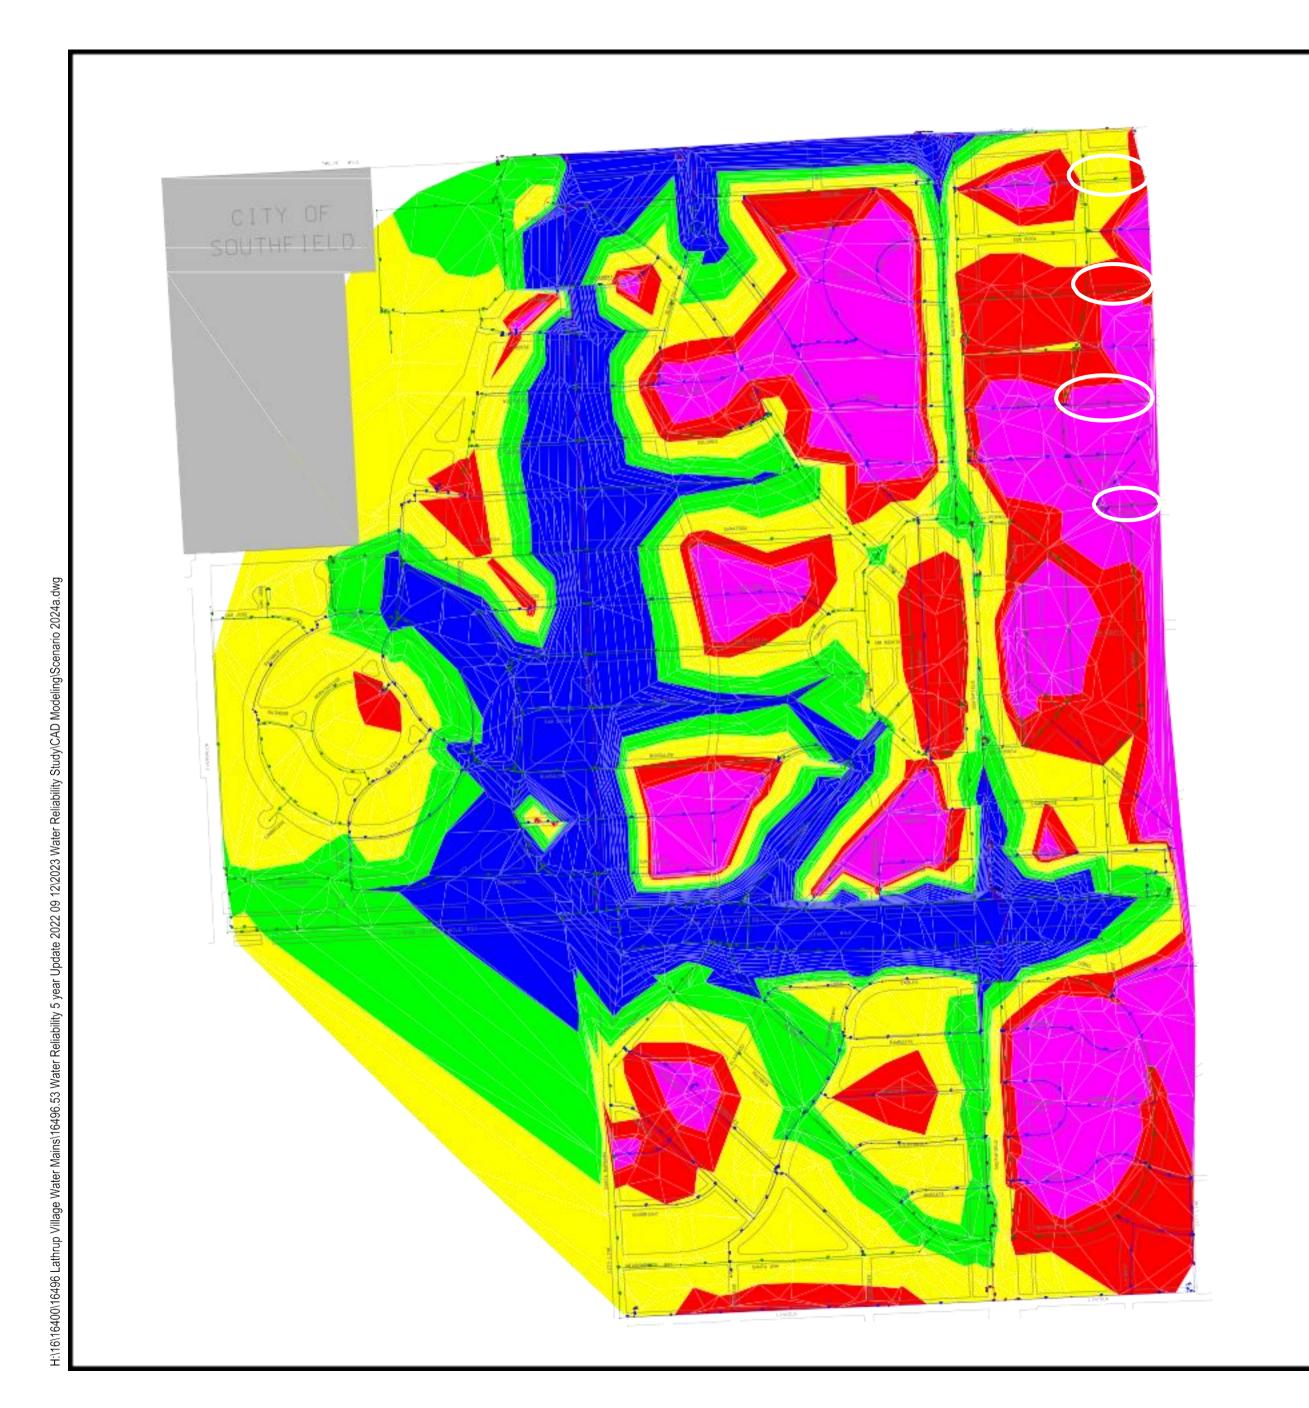

See Appendix B for the fire flow contour maps corresponding with each scenario listed below.

Scenario 2022 - Current System Max Day Fire Flow 2022

- A. The current system has only one active meter located at 11 Mile and Southfield Road. The meter at 12 Mile and Southfield Rd is inactive.
- B. The age of most of the existing pipe was a major contributor to the low calibrated roughness coefficients (C-Factors). Specific areas of the system cannot sustain the minimum fire flow, in part, because of this. See Table 6 for a list of calibrated C-Factors by installation year.
- C. As flow travels away from the meter pit, the available fire flow decreases rapidly because of the size and friction in the old water mains.

#### SCENARIO 2022 - CURRENT SYSTEM MAX DAY FIRE FLOW 2022

- THE CURRENT SYSTEM HAS ONLY ONE ACTIVE METER LOCATED AT 11 MILE AND SOUTHFIELD ROAD. THE METER AT 12 MILE AND SOUTHFIELD RD IS INACTIVE.

- THE AGE OF MOST OF THE EXISTING PIPE WAS A MAJOR CONTRIBUTOR TO THE LOW CALIBRATED ROUGHNESS COEFFICIENTS (C-FACTORS). THE MAJORITY OF THE SYSTEM CANNOT SUSTAIN THE MINIMUM FIRE FLOW, IN PART, BECAUSE OF THIS. SEE TABLE 6 FOR A LIST OF CALIBRATED C-FACTORS BY INSTALLATION YEAR.

- AS FLOW TRAVELS AWAY FROM THE METER PIT, THE AVAILABLE FIRE FLOW DECREASES RAPIDLY BECAUSE OF THE SIZE AND FRICTION IN THE OLD WATER MAINS.

Engineers Surveyors Planners

Landscape Architects

1025 East Maple Road Suite 100

SCALD: 1' = 400'

SCENARIO 2022a - CURRENT SYSTEM FIRE FLOW WITH BOTH METER PITS OPEN (11 & 12 MILE)

- BOTH METERED CONNECTIONS TO THE SOCWA SYSTEM (11 MILE AND 12 MILE) WERE OPENED IN THE MODEL TO TEST THE BENEFIT OF USING THE 2ND/ CONNECTION AT 12 MILE RD.

- OPENING THE 12" METER AT 12 MILE RD AND SOUTHFIELD RD INCREASES AVAILABLE FIRE FLOWS ONLY IN THE IMMEDIATE SURROUNDING AREA OF THE 12 MILE RD. METERED CONNECTION, AND THE SYSTEM IS STILL NOT ABLE TO DELIVER RECOMMENDED FIRE FLOWS TO LARGE SECTIONS OF THE CITY.