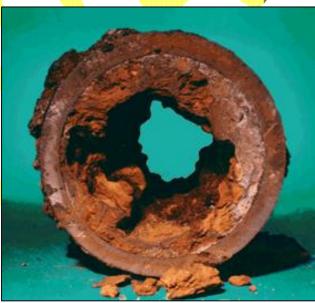

#### AGE AND GENERAL CONDITION

As shown in Appendix A, Figure 4.0, the majority of the water system was installed when Lathrup Village was initially developed in the late 1920's. This includes most of the water mains north of 11 Mile, and the water mains south of 11 Mile along Southfield Road. The material used in that time period was unlined east-iron pipe, which is subject to deterioration from within due to tuberculation. Tuberculation is a corrosion process wherein iron from the unlined pipe combines with calcium and other minerals within the water to form tubercles. Tuberculation diminishes the effective diameter of the pipe, weakens the pipe, and is also the cause of red water problems due to the exidized iron being drawn out of the pipe. Image 1 below is a photograph of a pipe with severe tuberculation.

Image 1 – Pipe with Severe Tuberculation

The water mains south of 11 Mile were installed later in Lathrup Village's history, starting near the time the village was incorporated as a city in 1953 and continuing into the early 1970's. The water mains installed were generally cement-lined cast-iron pipe with mechanical joints. The cement lining protects the pipe from corrosion by neutralizing the corrosive properties of the water. These pipes should be functioning more efficiently than the older unlined pipe; however, a few of the fire flow tests in this area came back with some questionably poor results. These poor fire flow tests could be the result of the recently discovered closure of the existing 6" water main crossing Southfield Road at Lincoln which is restricting flow from east and west sides of the City.