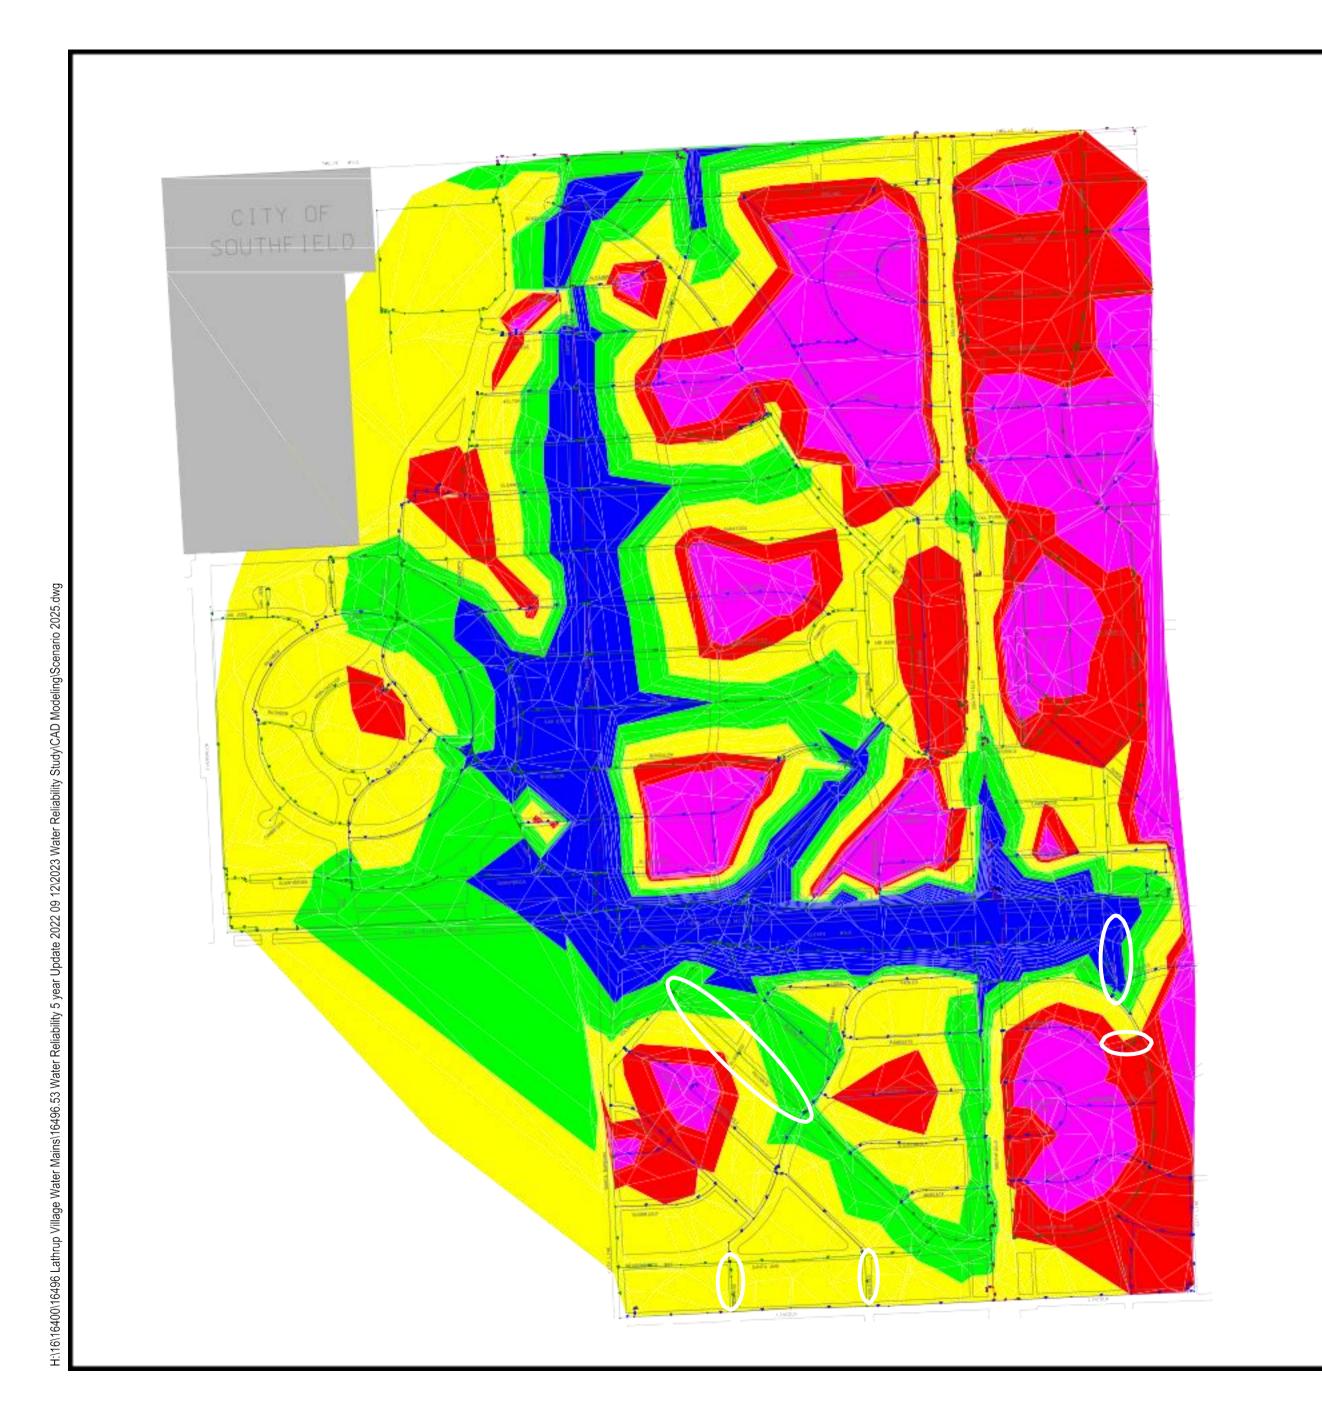

#### SCENARIO 2022 - CURRENT SYSTEM MAX DAY FIRE FLOW 2022

- THE CURRENT SYSTEM HAS ONLY ONE ACTIVE METER LOCATED AT 11 MILE AND SOUTHFIELD ROAD. THE METER AT 12 MILE AND SOUTHFIELD RD IS INACTIVE.

- THE AGE OF MOST OF THE EXISTING PIPE WAS A MAJOR CONTRIBUTOR TO THE LOW CALIBRATED ROUGHNESS COEFFICIENTS (C-FACTORS). THE MAJORITY OF THE SYSTEM CANNOT SUSTAIN THE MINIMUM FIRE FLOW, IN PART, BECAUSE OF THIS. SEE TABLE 6 FOR A LIST OF CALIBRATED C-FACTORS BY INSTALLATION YEAR.

- AS FLOW TRAVELS AWAY FROM THE METER PIT, THE AVAILABLE FIRE FLOW DECREASES RAPIDLY BECAUSE OF THE SIZE AND FRICTION IN THE OLD WATER MAINS.

Engineers Surveyors Planners

Landscape Architects

1025 East Maple Road Suite 100

See Appendix B for the fire flow contour maps corresponding with each scenario listed below.

Scenario 2022 - Current System Max Day Fire Flow 2022

- A. The current system has only one active meter located at 11 Mile and Southfield Road. The meter at 12 Mile and Southfield Rd is inactive.
- B. The age of most of the existing pipe was a major contributor to the low calibrated roughness coefficients (C-Factors). Specific areas of the system cannot sustain the minimum fire flow, in part, because of this. See Table 6 for a list of calibrated C-Factors by installation year.
- C. As flow travels away from the meter pit, the available fire flow decreases rapidly because of the size and friction in the old water mains.