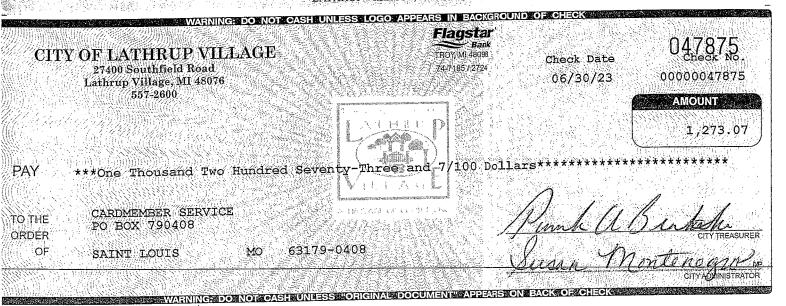

Square <receipts@messaging.squareup.com>

Tuesday, March 28, 2023 12:41 PM

Susan Stec

Receipt from Lobstah On A Roll

Follow Up Flag: Flag Status:

Follow up Flagged

Square automatically sends receipts to the email address you used at any Square seller. Learn more



| Clam Chowdah                          | \$8.00 |
|---------------------------------------|--------|
| Bowl                                  |        |
| D. Jane Cubtotal                      | \$8.00 |
| Purchase Subtotal  Massachunetts (7%) | \$0.56 |
| Tip                                   | \$1.00 |
| Total                                 | \$9.56 |

Lobstah On A Roll 617-424-7067





# June 2023 Flagstar Disbursement



06/30/23

00000047875 Check #:

1,273.07

#### CITY OF LATHRUP VILLAGE LATHRUP VILLAGE, MI 48076



#### #O47875# #272471852# 131385305

| Date               | Invoice                                      | • Description/Detail                                                                              | Amount                               |
|--------------------|----------------------------------------------|---------------------------------------------------------------------------------------------------|--------------------------------------|
| 6/29/23<br>6/30/23 | 062023<br>062023<br>JUNE302023<br>JUNE302023 | CREDIT CARD PURCHASES CREDIT CARD PURCHASES CREDIT CARD SUSAN MONTENEGRO CREDIT CARD KELDA LONDON | 312.02<br>458.15<br>308.72<br>194.18 |
|                    |                                              |