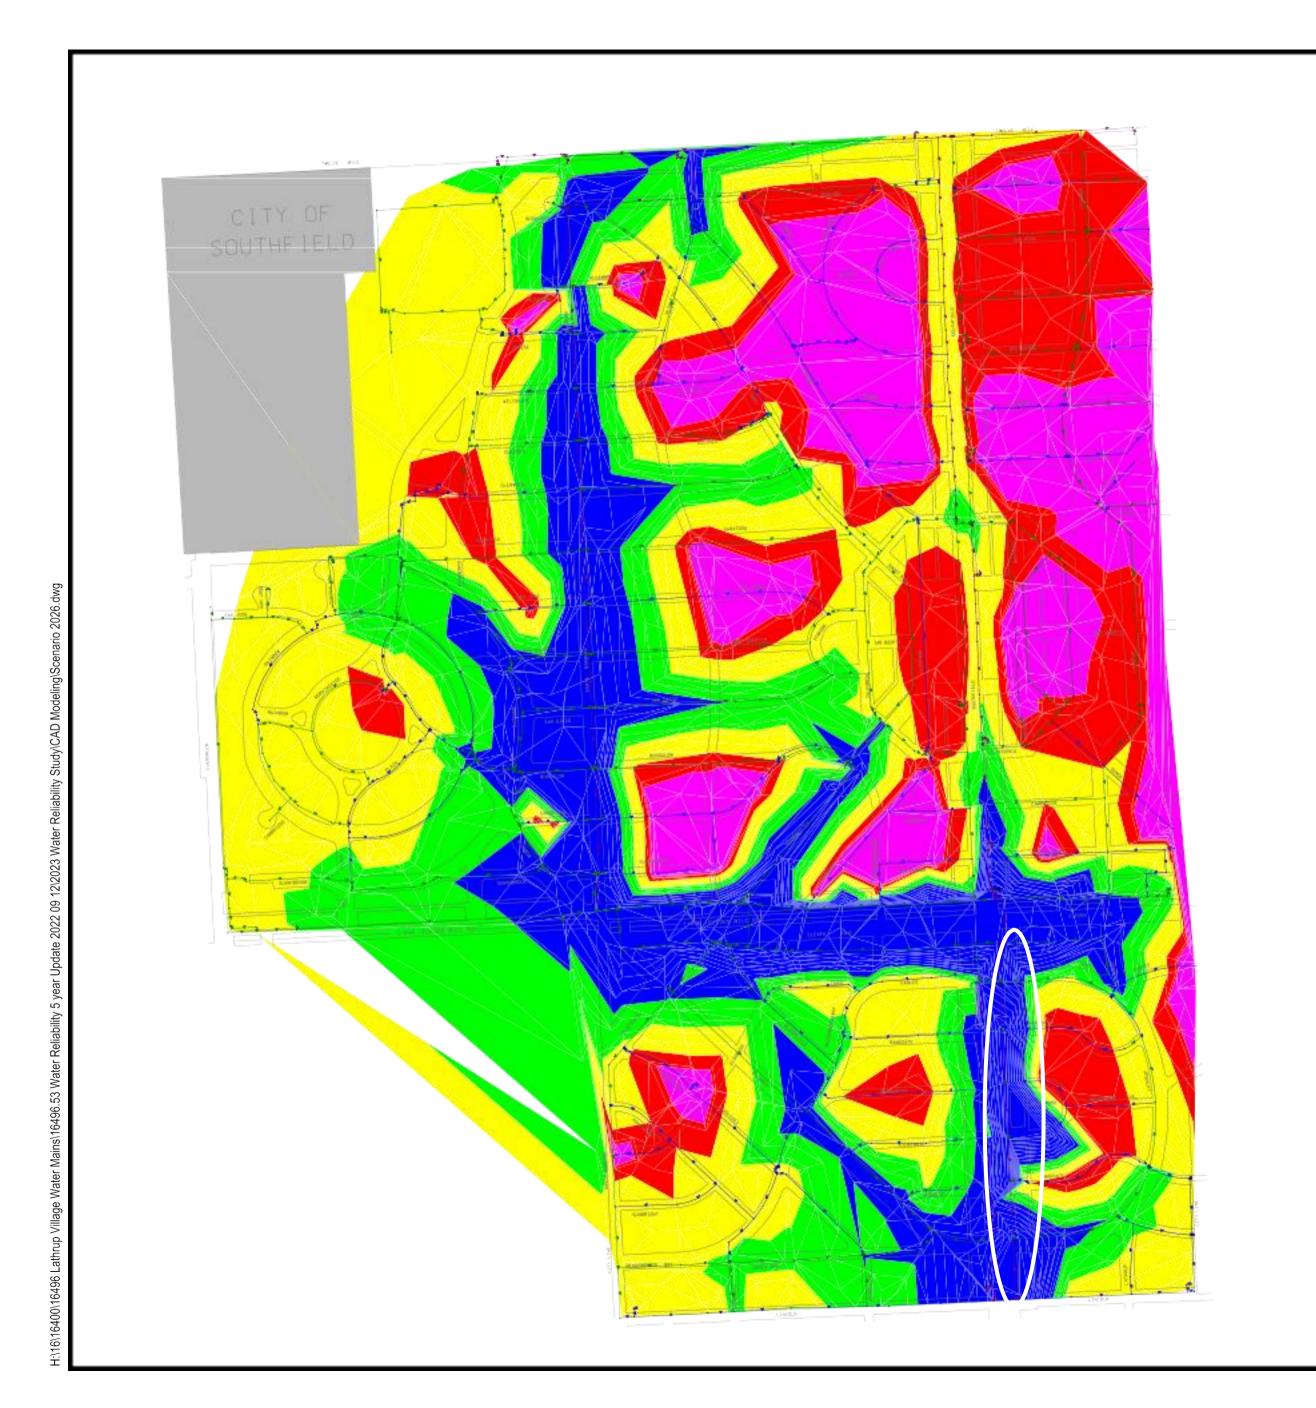

#### Scenario 2026 and 2026(a) - Modeled System Flows with Proposed 2026 Projects

- A. In this scenario, the 8" water main along Southfield Road from 11 Mile to Lincoln was replaced with new 12" water main. This is one of the oldest water mains in the city, which means that it is most likely corroded and does not provide sufficient flow for the south side of the city.
- B. With the pipe replacement along Southfield Road, fire flow has increased significantly along the new water main and out into the residential districts. Available fire flow does decline as the distance from Southfield Rd. increases.
- C. The installation of a new 12" water main has significant improvements to the flows in the southeast district. Approximately 75% of the area has acceptable fire flows. The Lathrup Boulevard corridor flows increased by 500 gpm. The opening of the 12 Mile meter had no effect on the area south of 11 Mile.

#### SCENARIO 2022 - CURRENT SYSTEM MAX DAY FIRE FLOW 2022

- THE CURRENT SYSTEM HAS ONLY ONE ACTIVE METER LOCATED AT 11 MILE AND SOUTHFIELD ROAD. THE METER AT 12 MILE AND SOUTHFIELD RD IS INACTIVE.

- THE AGE OF MOST OF THE EXISTING PIPE WAS A MAJOR CONTRIBUTOR TO THE LOW CALIBRATED ROUGHNESS COEFFICIENTS (C-FACTORS). THE MAJORITY OF THE SYSTEM CANNOT SUSTAIN THE MINIMUM FIRE FLOW, IN PART, BECAUSE OF THIS. SEE TABLE 6 FOR A LIST OF CALIBRATED C-FACTORS BY INSTALLATION YEAR.

- AS FLOW TRAVELS AWAY FROM THE METER PIT, THE AVAILABLE FIRE FLOW DECREASES RAPIDLY BECAUSE OF THE SIZE AND FRICTION IN THE OLD WATER MAINS.

Engineers Surveyors Planners

Landscape Architects

1025 East Maple Road Suite 100

#### CITY OF LATHRUP VILLAGE

27400 SOUTHFIELD ROAD LATHRUP VILLAGE, MI 48076 (248)557-2600

SCENARIO 2022

LATHRUP VILLAGE WATER SYSTEM RELIABILITY STUDY CITY OF LATHRUP VILLAGE OAKLAND COUNTY **MICHIGAN** 