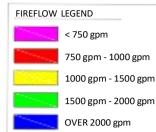

The calibrated model showed that the water system can deliver average day and maximum day demands while maintaining a minimum pressure of 50 psi. However, the water system is not capable of delivering recommended fire flows to certain areas of the City. See Table 5 for recommended fire flows, and Appendix B for available fire flow maps. The recommended fire flow of 2,000 gallons per minute (gpm) for commercial, and other non-single family uses can only be delivered along 11 Mile Rd. and along Southfield Rd. immediately adjacent to 11 Mile Rd. The recommended fire flow in single family residential areas is 1,000 gpm and the system is not capable of delivering this fire flow to approximately 45% of the city. The nodes that fell below the recommended fire flows are at dead ends or are affected by the tuberculation in the older pipes.

#### FIRE FLOW DEMANDS

| CONTRACTOR OF THE CONTRACTOR O |           |  |  |  |
|--------------------------------------------------------------------------------------------------------------------------------------------------------------------------------------------------------------------------------------------------------------------------------------------------------------------------------------------------------------------------------------------------------------------------------------------------------------------------------------------------------------------------------------------------------------------------------------------------------------------------------------------------------------------------------------------------------------------------------------------------------------------------------------------------------------------------------------------------------------------------------------------------------------------------------------------------------------------------------------------------------------------------------------------------------------------------------------------------------------------------------------------------------------------------------------------------------------------------------------------------------------------------------------------------------------------------------------------------------------------------------------------------------------------------------------------------------------------------------------------------------------------------------------------------------------------------------------------------------------------------------------------------------------------------------------------------------------------------------------------------------------------------------------------------------------------------------------------------------------------------------------------------------------------------------------------------------------------------------------------------------------------------------------------------------------------------------------------------------------------------------|-----------|--|--|--|
| Table 5 – Recom <mark>mended Minimum Fire Flows (GPM)</mark> @ 20 psi Residual Pressure                                                                                                                                                                                                                                                                                                                                                                                                                                                                                                                                                                                                                                                                                                                                                                                                                                                                                                                                                                                                                                                                                                                                                                                                                                                                                                                                                                                                                                                                                                                                                                                                                                                                                                                                                                                                                                                                                                                                                                                                                                        |           |  |  |  |
| ZONING                                                                                                                                                                                                                                                                                                                                                                                                                                                                                                                                                                                                                                                                                                                                                                                                                                                                                                                                                                                                                                                                                                                                                                                                                                                                                                                                                                                                                                                                                                                                                                                                                                                                                                                                                                                                                                                                                                                                                                                                                                                                                                                         | FIRE FLOW |  |  |  |
| Single Family Residential                                                                                                                                                                                                                                                                                                                                                                                                                                                                                                                                                                                                                                                                                                                                                                                                                                                                                                                                                                                                                                                                                                                                                                                                                                                                                                                                                                                                                                                                                                                                                                                                                                                                                                                                                                                                                                                                                                                                                                                                                                                                                                      | 1,000     |  |  |  |
| Commercial, Multiple Family, Office & Mixed Use                                                                                                                                                                                                                                                                                                                                                                                                                                                                                                                                                                                                                                                                                                                                                                                                                                                                                                                                                                                                                                                                                                                                                                                                                                                                                                                                                                                                                                                                                                                                                                                                                                                                                                                                                                                                                                                                                                                                                                                                                                                                                | 2,000     |  |  |  |