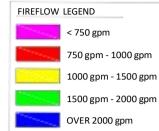

The calibrated model showed that the water system can deliver average day and maximum day demands while maintaining a minimum pressure of 50 psi. However, the water system is not capable of delivering recommended fire flows to certain areas of the City. See Table 5 for recommended fire flows, and Appendix B for available fire flow maps. The recommended fire flow of 2,000 gallons per minute (gpm) for commercial, and other non-single family uses can only be delivered along 11 Mile Rd. and along Southfield Rd. immediately adjacent to 11 Mile Rd. The recommended fire flow in single family residential areas is 1,000 gpm and the system is not capable of delivering this fire flow to approximately 45% of the city. The nodes that fell below the recommended fire flows are at dead ends or are affected by the tuberculation in the older pipes.

#### FIRE FLOW DEMANDS

| CONTRACTOR OF THE CONTRACTOR O |           |  |  |  |
|--------------------------------------------------------------------------------------------------------------------------------------------------------------------------------------------------------------------------------------------------------------------------------------------------------------------------------------------------------------------------------------------------------------------------------------------------------------------------------------------------------------------------------------------------------------------------------------------------------------------------------------------------------------------------------------------------------------------------------------------------------------------------------------------------------------------------------------------------------------------------------------------------------------------------------------------------------------------------------------------------------------------------------------------------------------------------------------------------------------------------------------------------------------------------------------------------------------------------------------------------------------------------------------------------------------------------------------------------------------------------------------------------------------------------------------------------------------------------------------------------------------------------------------------------------------------------------------------------------------------------------------------------------------------------------------------------------------------------------------------------------------------------------------------------------------------------------------------------------------------------------------------------------------------------------------------------------------------------------------------------------------------------------------------------------------------------------------------------------------------------------|-----------|--|--|--|
| Table 5 – Recom <mark>mended Minimum Fire Flows (GPM)</mark> @ 20 psi Residual Pressure                                                                                                                                                                                                                                                                                                                                                                                                                                                                                                                                                                                                                                                                                                                                                                                                                                                                                                                                                                                                                                                                                                                                                                                                                                                                                                                                                                                                                                                                                                                                                                                                                                                                                                                                                                                                                                                                                                                                                                                                                                        |           |  |  |  |
| ZONING                                                                                                                                                                                                                                                                                                                                                                                                                                                                                                                                                                                                                                                                                                                                                                                                                                                                                                                                                                                                                                                                                                                                                                                                                                                                                                                                                                                                                                                                                                                                                                                                                                                                                                                                                                                                                                                                                                                                                                                                                                                                                                                         | FIRE FLOW |  |  |  |
| Single Family Residential                                                                                                                                                                                                                                                                                                                                                                                                                                                                                                                                                                                                                                                                                                                                                                                                                                                                                                                                                                                                                                                                                                                                                                                                                                                                                                                                                                                                                                                                                                                                                                                                                                                                                                                                                                                                                                                                                                                                                                                                                                                                                                      | 1,000     |  |  |  |
| Commercial, Multiple Family, Office & Mixed Use                                                                                                                                                                                                                                                                                                                                                                                                                                                                                                                                                                                                                                                                                                                                                                                                                                                                                                                                                                                                                                                                                                                                                                                                                                                                                                                                                                                                                                                                                                                                                                                                                                                                                                                                                                                                                                                                                                                                                                                                                                                                                | 2,000     |  |  |  |

#### SCENARIO 2022 - CURRENT SYSTEM MAX DAY FIRE FLOW 2022

- THE CURRENT SYSTEM HAS ONLY ONE ACTIVE METER LOCATED AT 11 MILE AND SOUTHFIELD ROAD. THE METER AT 12 MILE AND SOUTHFIELD RD IS INACTIVE.

- THE AGE OF MOST OF THE EXISTING PIPE WAS A MAJOR CONTRIBUTOR TO THE LOW CALIBRATED ROUGHNESS COEFFICIENTS (C-FACTORS). THE MAJORITY OF THE SYSTEM CANNOT SUSTAIN THE MINIMUM FIRE FLOW, IN PART, BECAUSE OF THIS. SEE TABLE 6 FOR A LIST OF CALIBRATED C-FACTORS BY INSTALLATION YEAR.

- AS FLOW TRAVELS AWAY FROM THE METER PIT, THE AVAILABLE FIRE FLOW DECREASES RAPIDLY BECAUSE OF THE SIZE AND FRICTION IN THE OLD WATER MAINS.

Engineers Surveyors Planners

Landscape Architects

1025 East Maple Road Suite 100

SCALD: 1' = 400'

SCENARIO 2022a - CURRENT SYSTEM FIRE FLOW WITH BOTH METER PITS OPEN (11 & 12 MILE)

- BOTH METERED CONNECTIONS TO THE SOCWA SYSTEM (11 MILE AND 12 MILE) WERE OPENED IN THE MODEL TO TEST THE BENEFIT OF USING THE 2ND/ CONNECTION AT 12 MILE RD.

- OPENING THE 12" METER AT 12 MILE RD AND SOUTHFIELD RD INCREASES AVAILABLE FIRE FLOWS ONLY IN THE IMMEDIATE SURROUNDING AREA OF THE 12 MILE RD. METERED CONNECTION, AND THE SYSTEM IS STILL NOT ABLE TO DELIVER RECOMMENDED FIRE FLOWS TO LARGE SECTIONS OF THE CITY.