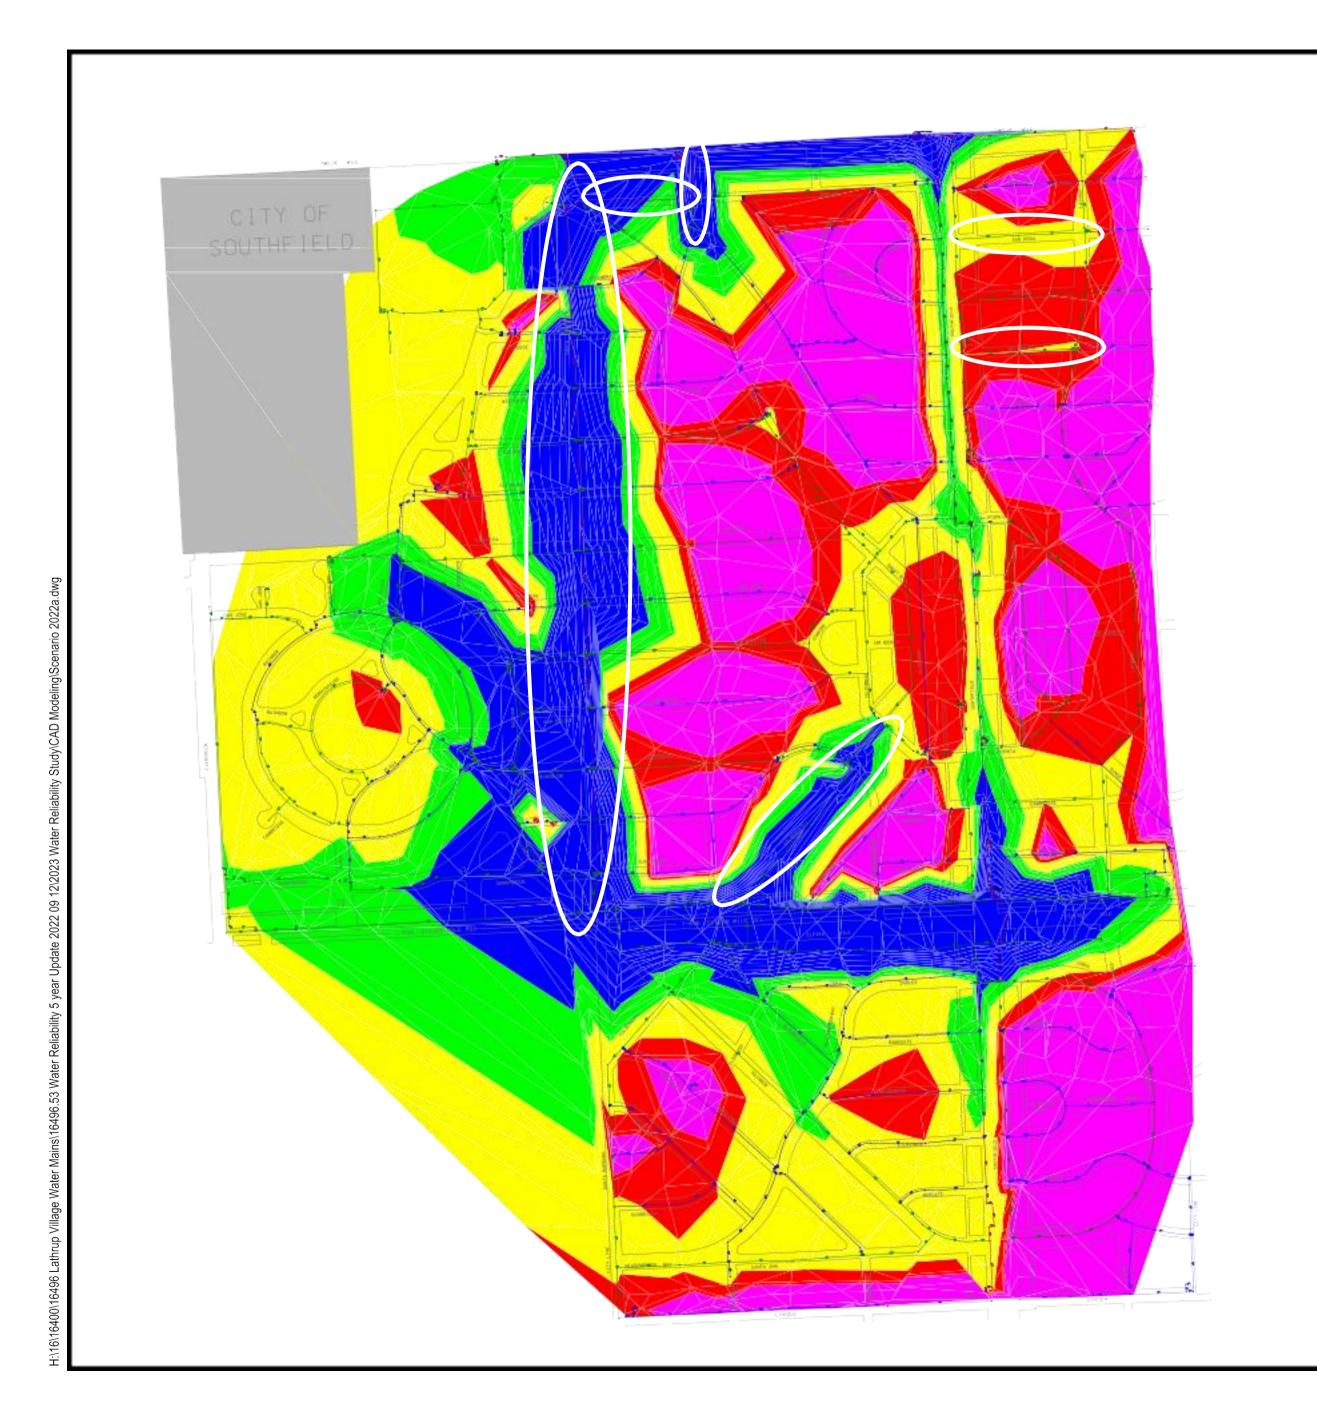

SCALD: 1' = 400'

SCENARIO 2022a - CURRENT SYSTEM FIRE FLOW WITH BOTH METER PITS OPEN (11 & 12 MILE)

- BOTH METERED CONNECTIONS TO THE SOCWA SYSTEM (11 MILE AND 12 MILE) WERE OPENED IN THE MODEL TO TEST THE BENEFIT OF USING THE 2ND/ CONNECTION AT 12 MILE RD.

- OPENING THE 12" METER AT 12 MILE RD AND SOUTHFIELD RD INCREASES AVAILABLE FIRE FLOWS ONLY IN THE IMMEDIATE SURROUNDING AREA OF THE 12 MILE RD. METERED CONNECTION, AND THE SYSTEM IS STILL NOT ABLE TO DELIVER RECOMMENDED FIRE FLOWS TO LARGE SECTIONS OF THE CITY.

Scenario 2022(a) - Current System Fire Flow with Both Meters Open (11 & 12 Mile)

- A. Both metered connections to the SOCWA system (11 Mile and 12 Mile) were opened in the model to test the benefit the 2<sup>nd</sup> connection at 12 Mile Rd.
- B. Opening the 12" meter at 12 Mile Rd and Southfield Rd increases available fire flows only in the immediate surrounding area of the 12 Mile metered connection and the far northeast corner of the City, and the system is still not able to deliver recommended fire flows to large sections of the city.