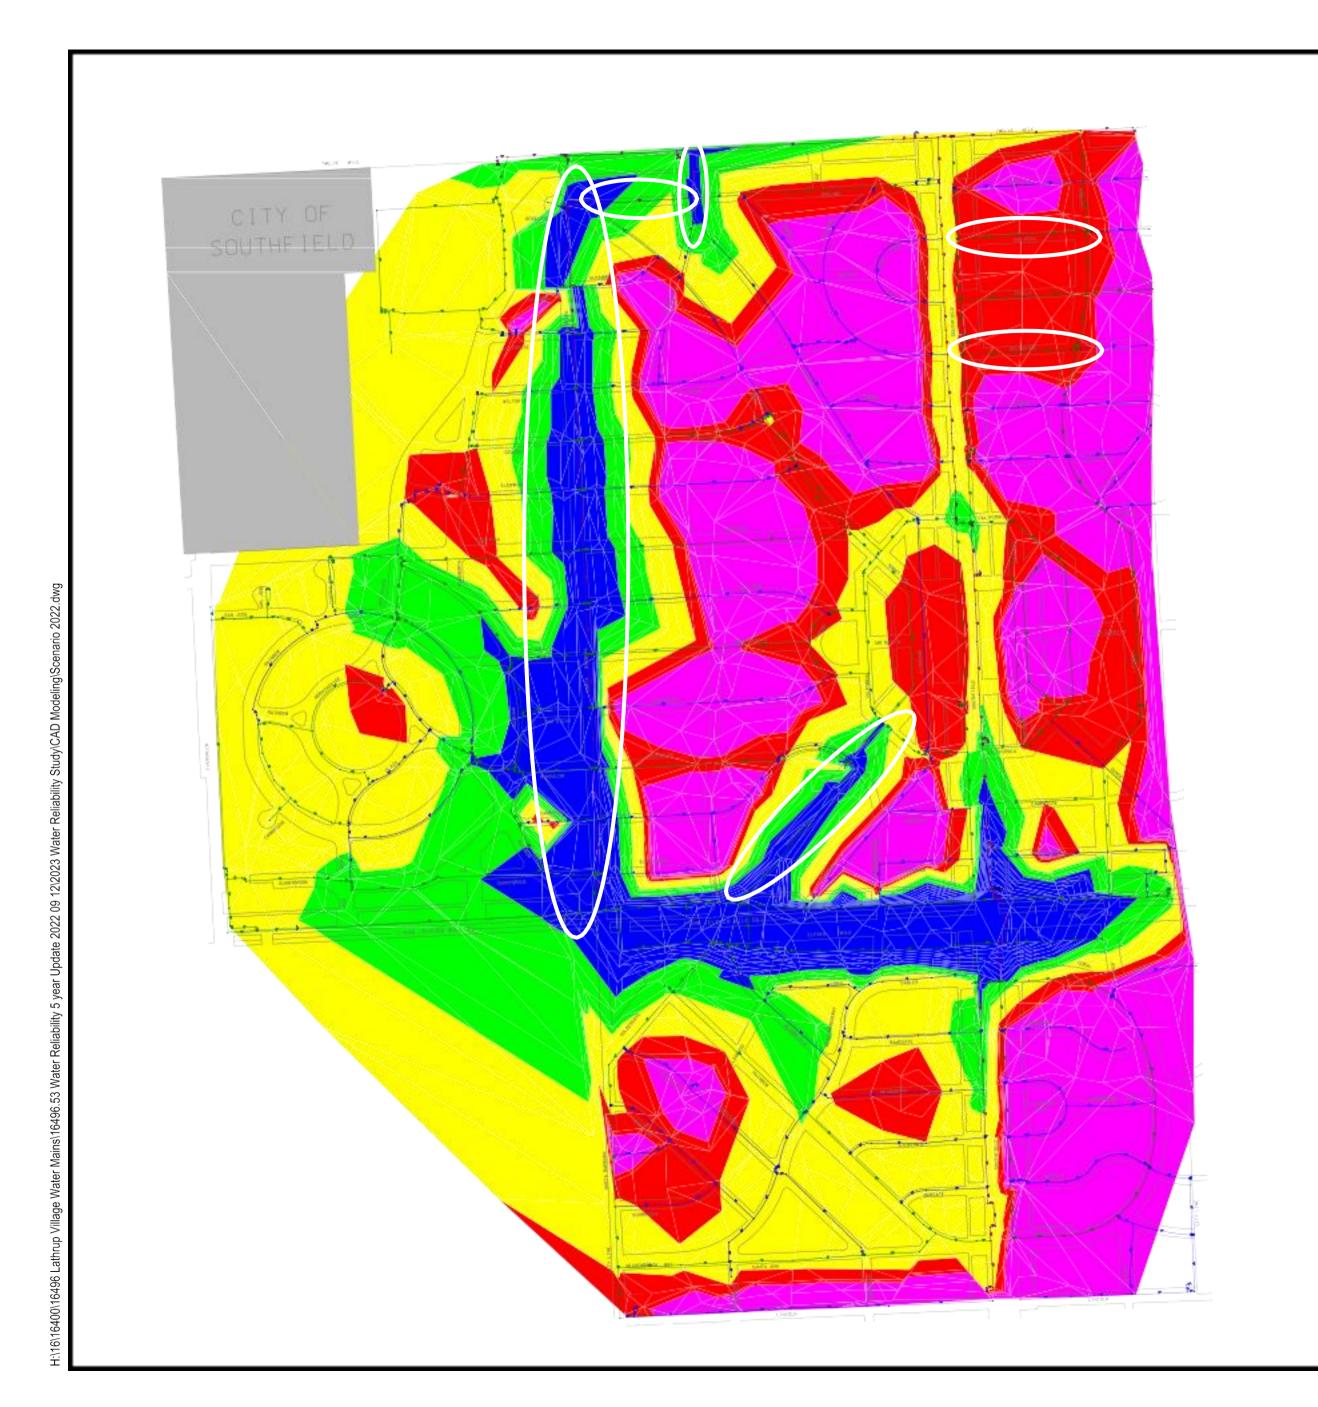

#### HYDRAULIC MODEL OF CURRENT WATER SYSTEM

The calibrated model was initially used to test the water system's performance under various demand scenarios including average day, maximum day, and maximum day with fire flow. These initial demand scenarios showed that the system can deliver average day and maximum day demands while maintaining pressures around 45-50 psi (pressures between 35 psi and 100 psi are considered acceptable). However, the model showed the system is not able to deliver recommended fire flows to certain areas of the City while maintaining residual pressures of 20 psi (see Appendix B, Scenario 2022). The following is a discussion of the deficiencies of the existing system:

- A. Northwest Quadrant (north of 11 Mile Rd. & west of Southfield Rd.):
  - 1. The water system can provide recommended fire flows of 2,000 gpm in the multifamily district along 11 Mile Rd., and the very southern part of the mixed use district along Southfield Rd. The cement-lined ductile iron pipe in 11 Mile Rd., constructed in the 1980s, can deliver much better fire flows than the older unlined pipes. The system is not able to provide the recommended fire flows to the remainder of the multifamily, commercial, mixed use, village center and gateway overlay districts along 12 Mile Rd., Evergreen Rd., 11 Mile Rd. and Southfield Rd. However, flow in these areas is adequate and along 12 Mile, flow has increased by 500 750 gpm. The deficiencies in these non-single family residential areas can be attributed to both the age of the pipe (and related tuberculation), and the size of the water mains. Modern design standards generally require 12" water mains in these types of non-single family residential districts.
  - 2. The system can provide recommended fire flows of 1,000 gpm to the single family neighborhood in the Rainbow Circle area where the water mains are constructed of cement-lined ductile iron and PVC pipe that is less susceptible to tuberculation. The installation of the Santa Barbara 12" distribution main has had a positive effect along the corridor. The water system cannot deliver recommended fire flows to approximately 50% of the single family neighborhoods in the northwest district which is an improvement from 2017. The deficiencies are attributed to the age of the pipe (and related tuberculation) and size of the mains. Modern design standards generally require a minimum of 8" water mains in single family residential areas.
- B. Northeast Quadrant (north of 11 Mile Rd., and east of Southfield Rd.):
  - The water system is not able to provide recommended fire flows of 2,000 gpm to most of the mixed use, commercial, and village center districts. This is attributed primarily to the age of the pipe and related tuberculation.
  - 2. The water system is not able to provide recommended fire flows to the residential districts. This is attributed primarily to the age (and related tuberculation) of the pipe, and to the dead-end 6" diameter water mains along the east side of the city.

- 3. The two (2) new water main projects constructed in 2021 along San Rosa and Wiltshire did not have as positive of an effect as modeled or anticipated but did provide an additional 250 500 gpm of flow.
- C. Southeast Quadrant (south 11 Mile Rd., and west of Southfield Rd.):
  - 1. The fire flow tests, and thus the calibrated model, indicate that the water system cannot provide recommended fire flows to significant parts of the southeast quadrant. These findings are somewhat suspect, because the water mains were generally installed in the mid 1950's with cement-lined cast iron pipe that should have better Hazen Williams C-Factors. It is possible that there may be closed (or partially closed) valves that negatively affected the fire flow tests. This would also cause the calibration model to calculate lower C-Factors. In 2022, the City discovered the 6"/8" main crossing Southfield Road at Lincoln has been closed for numerous years. The city should also methodically perform additional flow testing to verify that all valves are fully open.
  - 2. Another factor that reduces the capacity of the water system in the southeast quadrant is the water main size. Many of the mains are 6" diameter, which lose pressure quickly when subjected to large fire demands. There are also a couple of dead-end mains along the east side of the city and a newly discovered dead-end main at the east end of Ramsgate at Lathrup Blvd.
- D. Southwest Quadrant (south of 11 Mile Rd., and west of Southfield Rd.):
  - 1. The water system is not able to provide recommended fire flows of 2,000 gpm to most of the commercial and mixed use properties along Southfield Rd. This is attributed primarily to the age and size of the water main in Southfield Rd.
  - 2. The water system can provide recommended fire flows of 1,000 gpm to approximately 70% of the residentially zoned properties in the southwest quadrant of the city. However, there are a few areas where the system cannot deliver recommended fire flows (see Appendix B, Scenario 2022). These deficiencies are at least partially attributed to the low Hazen-Williams C-Factors assigned to the cement lined cast iron pipes. As described in Southeast Quadrant paragraph above, a closed valve could be affecting the fire flow tests and the resulting model calibration. The 6" diameter water mains also reduce available fire flows.

See Appendix B for the fire flow contour maps corresponding with each scenario listed below.

Scenario 2022 - Current System Max Day Fire Flow 2022

- A. The current system has only one active meter located at 11 Mile and Southfield Road. The meter at 12 Mile and Southfield Rd is inactive.
- B. The age of most of the existing pipe was a major contributor to the low calibrated roughness coefficients (C-Factors). Specific areas of the system cannot sustain the minimum fire flow, in part, because of this. See Table 6 for a list of calibrated C-Factors by installation year.
- C. As flow travels away from the meter pit, the available fire flow decreases rapidly because of the size and friction in the old water mains.

#### SCENARIO 2022 - CURRENT SYSTEM MAX DAY FIRE FLOW 2022

- THE CURRENT SYSTEM HAS ONLY ONE ACTIVE METER LOCATED AT 11 MILE AND SOUTHFIELD ROAD. THE METER AT 12 MILE AND SOUTHFIELD RD IS INACTIVE.

- THE AGE OF MOST OF THE EXISTING PIPE WAS A MAJOR CONTRIBUTOR TO THE LOW CALIBRATED ROUGHNESS COEFFICIENTS (C-FACTORS). THE MAJORITY OF THE SYSTEM CANNOT SUSTAIN THE MINIMUM FIRE FLOW, IN PART, BECAUSE OF THIS. SEE TABLE 6 FOR A LIST OF CALIBRATED C-FACTORS BY INSTALLATION YEAR.

- AS FLOW TRAVELS AWAY FROM THE METER PIT, THE AVAILABLE FIRE FLOW DECREASES RAPIDLY BECAUSE OF THE SIZE AND FRICTION IN THE OLD WATER MAINS.

Engineers Surveyors Planners

Landscape Architects

1025 East Maple Road Suite 100