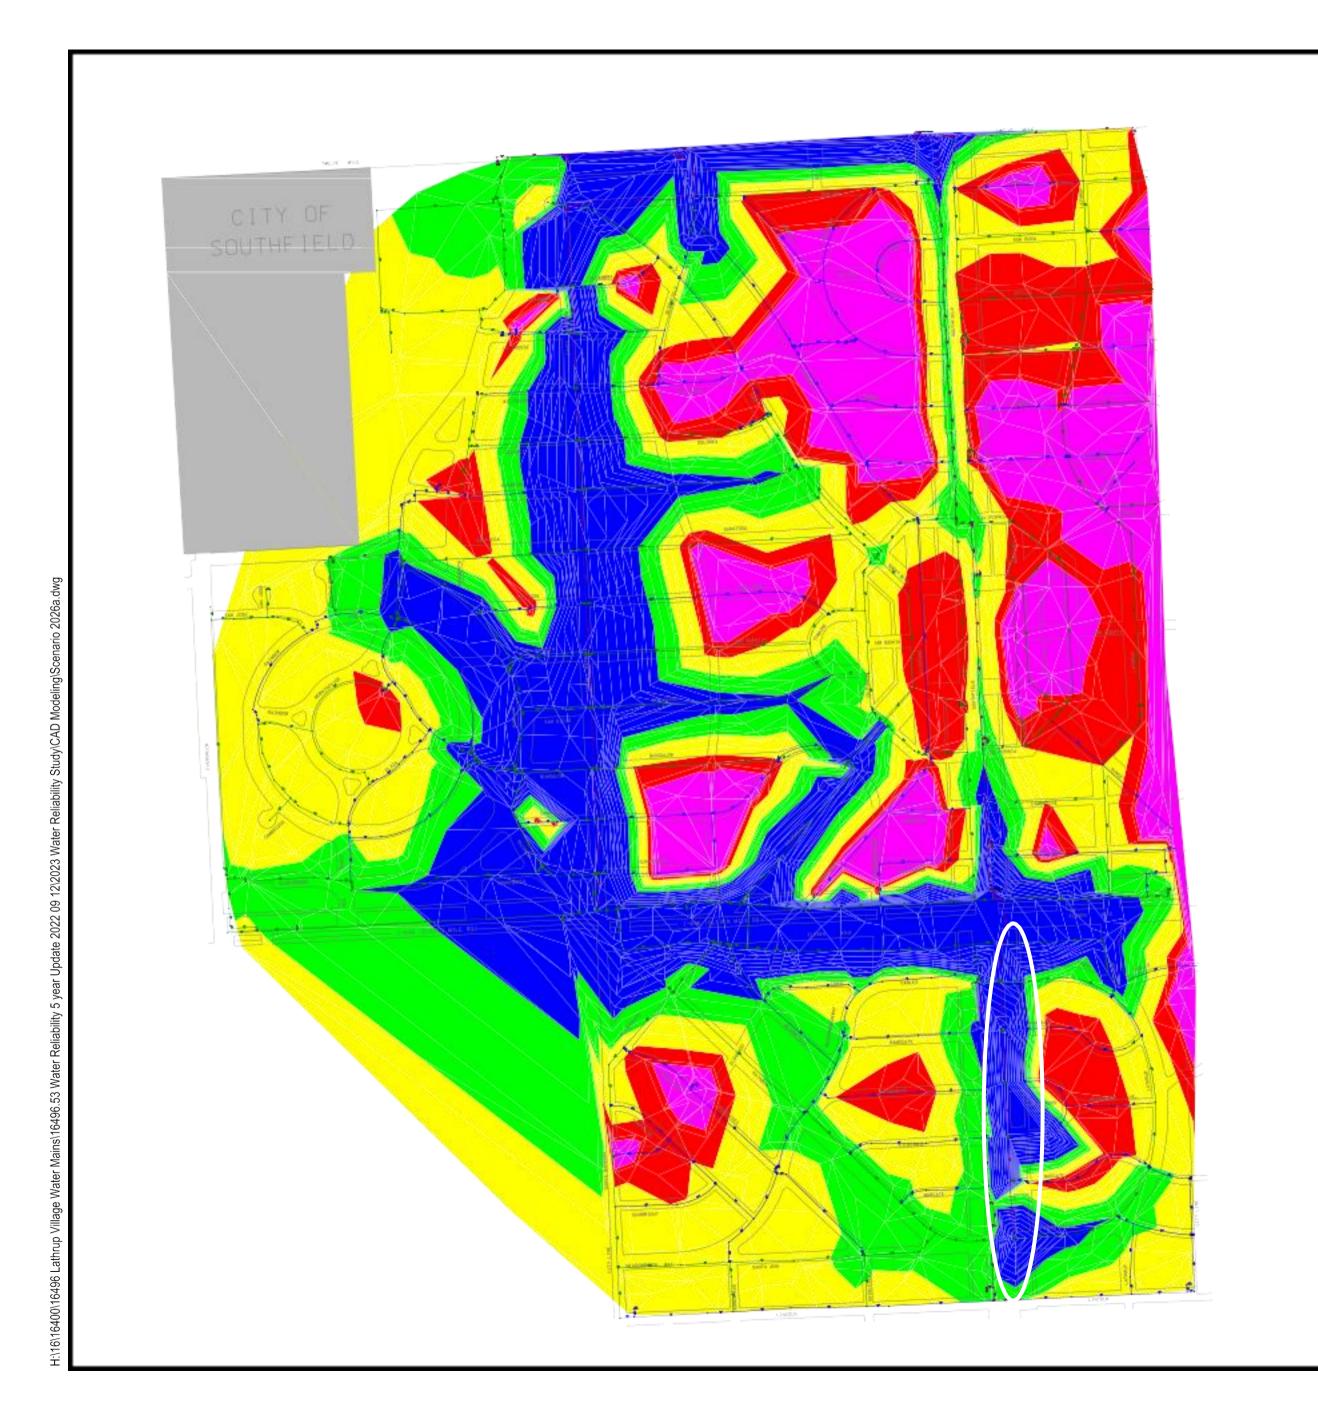

- Scenario 2022 modeled the improvements made to the existing system between 2018 and 2022. This scenario shows that improvements constructed over the past 5 years have significantly increased the fire flows within the areas of the improvements.
- Scenario 2022(a) models the improvements made to the existing system between 2018 and 2022 if both meters were in operation. This scenario shows that improvements constructed over the past 5 years have significantly increased the fire flows within the areas of the improvements and if the 12 Mile meter were opened, flows would have been increased along the 12 Mile corridor and into the adjacent neighborhoods.
- Scenario 2023 models the flows from the improvements made in 2023. This scenario shows that improvements constructed in 2023 have significantly increased the fire flows within the areas of the improvements.
- Scenarios 2024 through 2028 model the independent benefit of specific system improvements on available fire flows based on the proposed improvements in the 5 year CIP. This scenario shows that individual improvements proposed over the next 5 years will provide increased fire flows within the areas of the improvements.
- Scenario 2024(a) through 2028(a) (both meters open) models the combined benefits of Scenarios 2023 through 2028 with the 12 Mile meter pit refurbished and open. This scenario shows that proposed improvements over the next 5 years will significantly increase the fire flows within the areas of the improvements and if the 12 Mile meter were opened, flows would have been increased along the 12 Mile corridor and into the adjacent neighborhoods.

#### Scenario 2026 and 2026(a) - Modeled System Flows with Proposed 2026 Projects

- A. In this scenario, the 8" water main along Southfield Road from 11 Mile to Lincoln was replaced with new 12" water main. This is one of the oldest water mains in the city, which means that it is most likely corroded and does not provide sufficient flow for the south side of the city.
- B. With the pipe replacement along Southfield Road, fire flow has increased significantly along the new water main and out into the residential districts. Available fire flow does decline as the distance from Southfield Rd. increases.
- C. The installation of a new 12" water main has significant improvements to the flows in the southeast district. Approximately 75% of the area has acceptable fire flows. The Lathrup Boulevard corridor flows increased by 500 gpm. The opening of the 12 Mile meter had no effect on the area south of 11 Mile.

#### SCENARIO 2022 - CURRENT SYSTEM MAX DAY FIRE FLOW 2022

- THE CURRENT SYSTEM HAS ONLY ONE ACTIVE METER LOCATED AT 11 MILE AND SOUTHFIELD ROAD. THE METER AT 12 MILE AND SOUTHFIELD RD IS INACTIVE.

- THE AGE OF MOST OF THE EXISTING PIPE WAS A MAJOR CONTRIBUTOR TO THE LOW CALIBRATED ROUGHNESS COEFFICIENTS (C-FACTORS). THE MAJORITY OF THE SYSTEM CANNOT SUSTAIN THE MINIMUM FIRE FLOW, IN PART, BECAUSE OF THIS. SEE TABLE 6 FOR A LIST OF CALIBRATED C-FACTORS BY INSTALLATION YEAR.

- AS FLOW TRAVELS AWAY FROM THE METER PIT, THE AVAILABLE FIRE FLOW DECREASES RAPIDLY BECAUSE OF THE SIZE AND FRICTION IN THE OLD WATER MAINS.

Engineers Surveyors Planners

Landscape Architects

1025 East Maple Road Suite 100

SCALD: 1' = 400'

SCENARIO 2022a - CURRENT SYSTEM FIRE FLOW WITH BOTH METER PITS OPEN (11 & 12 MILE)

- BOTH METERED CONNECTIONS TO THE SOCWA SYSTEM (11 MILE AND 12 MILE) WERE OPENED IN THE MODEL TO TEST THE BENEFIT OF USING THE 2ND/ CONNECTION AT 12 MILE RD.

- OPENING THE 12" METER AT 12 MILE RD AND SOUTHFIELD RD INCREASES AVAILABLE FIRE FLOWS ONLY IN THE IMMEDIATE SURROUNDING AREA OF THE 12 MILE RD. METERED CONNECTION, AND THE SYSTEM IS STILL NOT ABLE TO DELIVER RECOMMENDED FIRE FLOWS TO LARGE SECTIONS OF THE CITY.