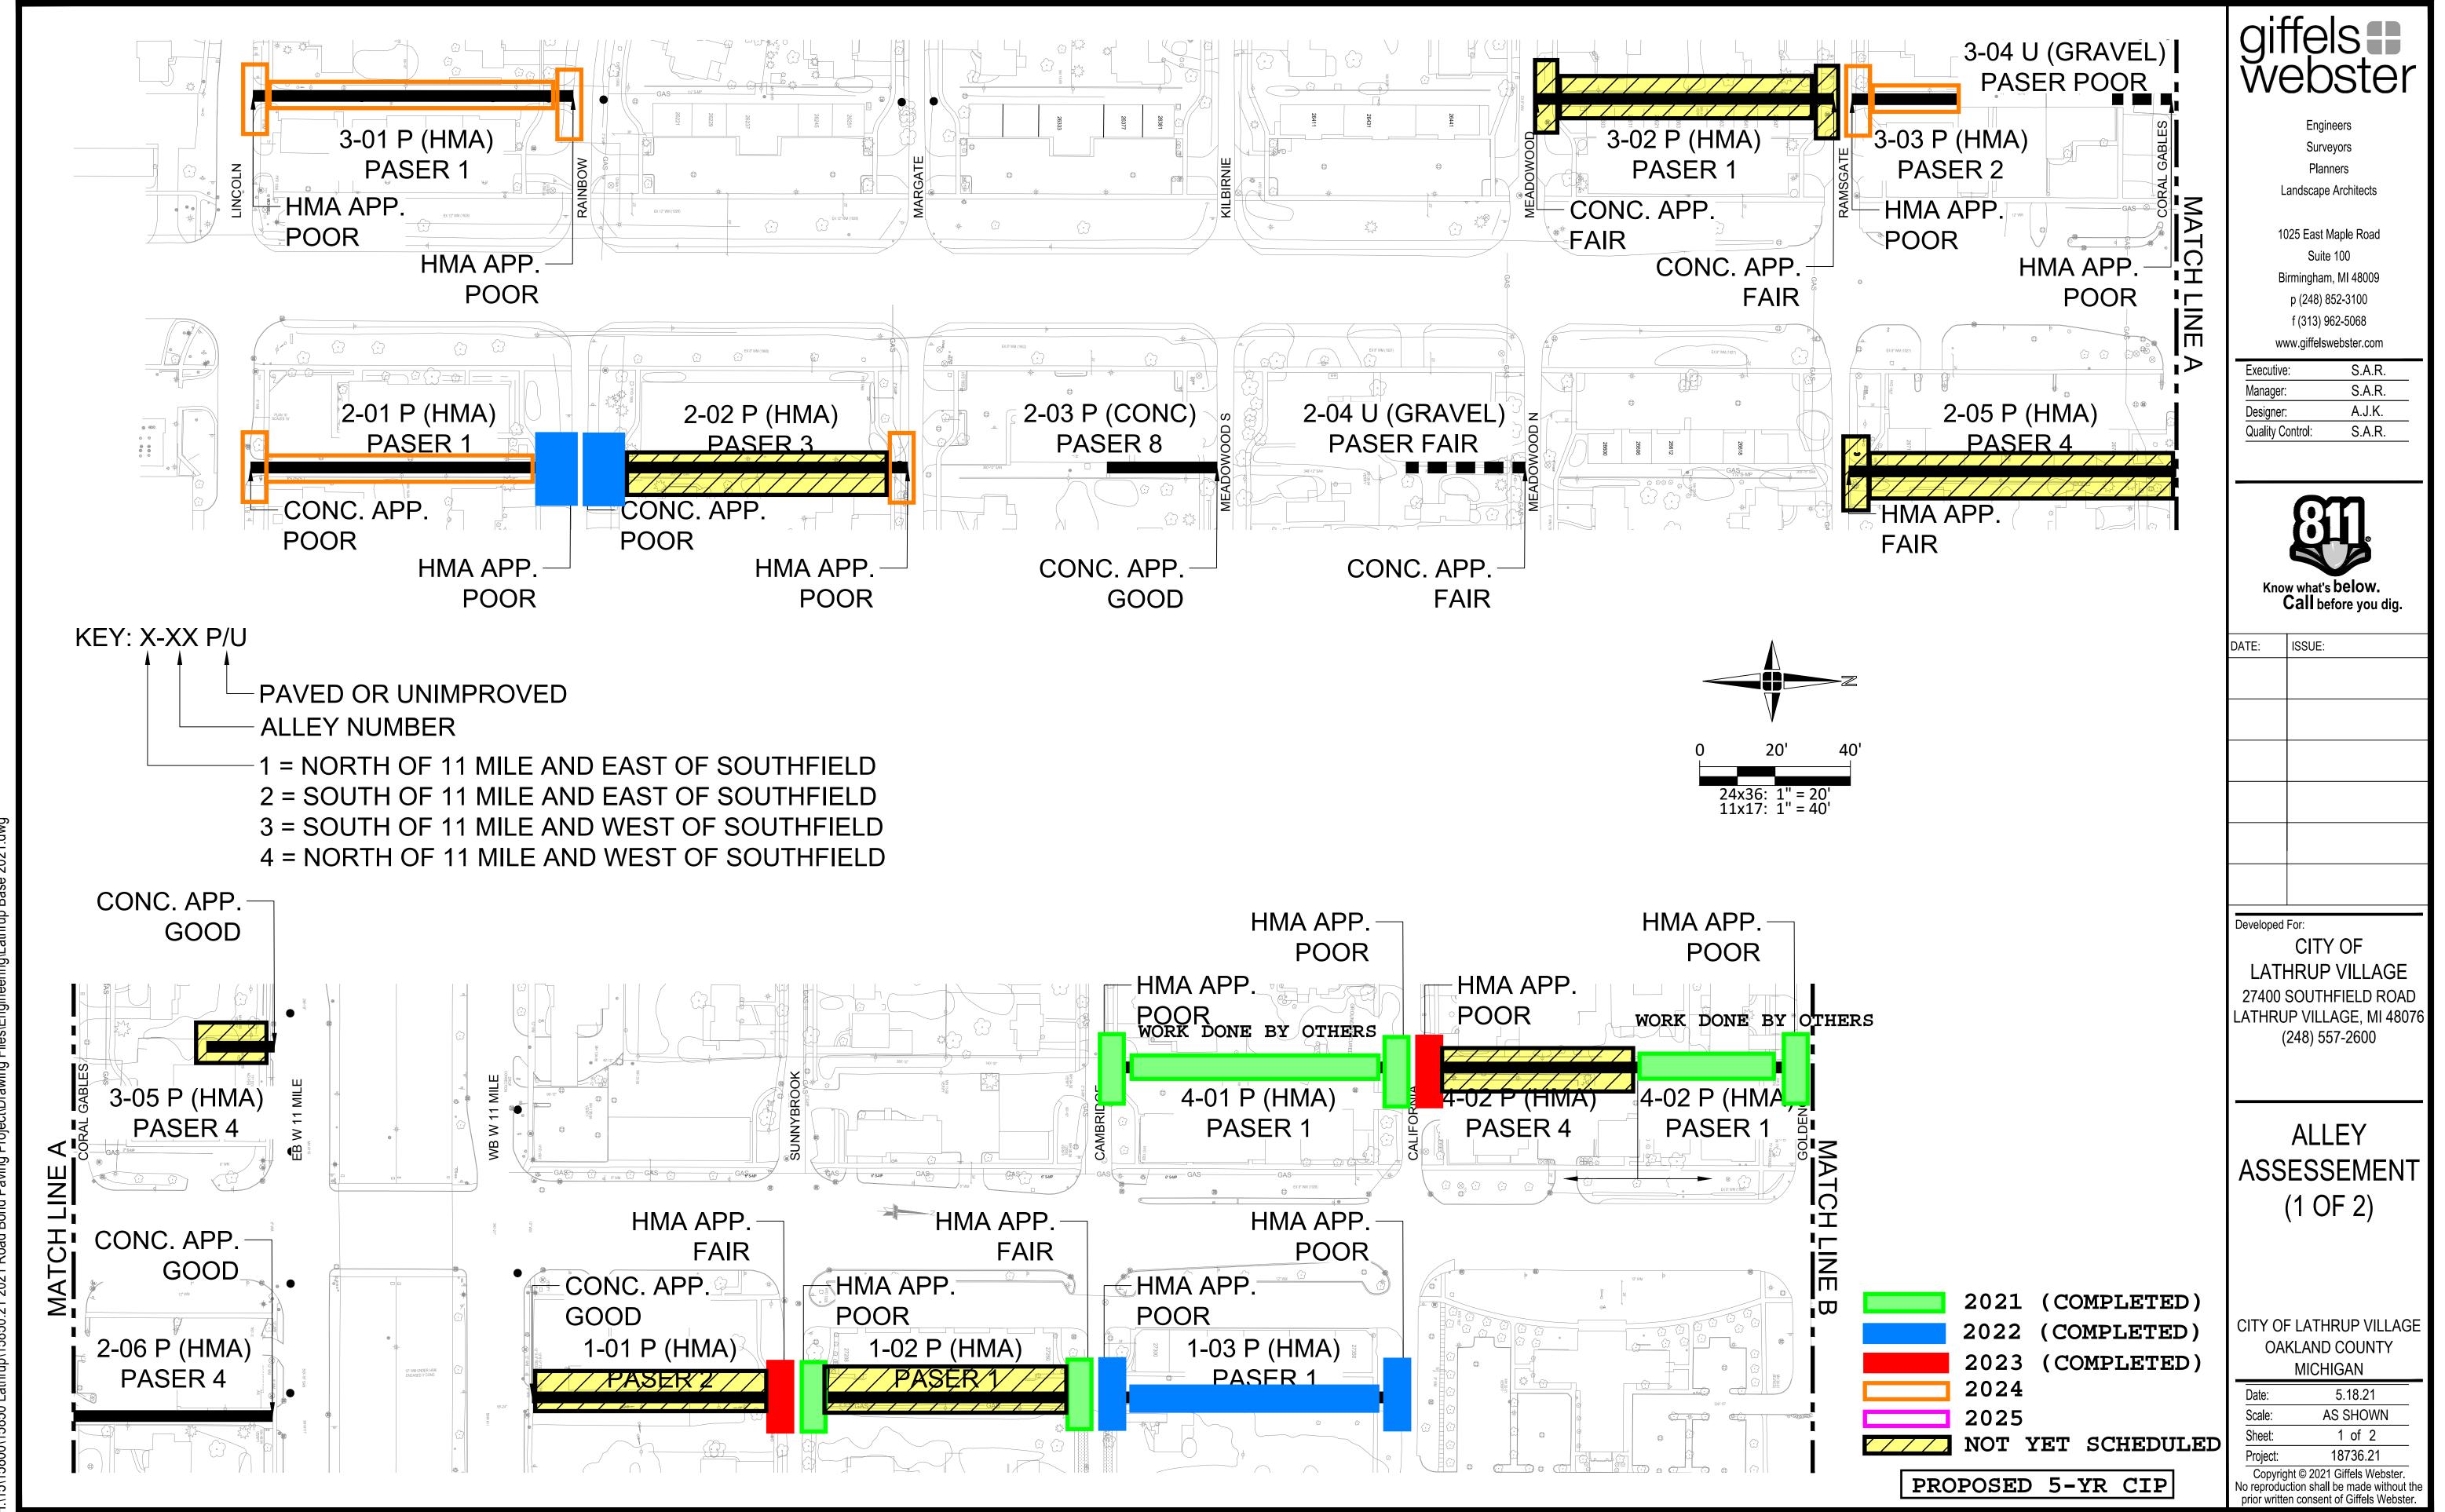

|                     |                               |                |                                         |                      |            | TOTAL CONS                              | TRUCTION COST |                                               | \$25,045             |                     |            | \$119,514             |                       |                           | \$174,130              |                       |                                          |         |                                          | Ī                 |           |                                          | Ī              |               |                            | 1                 |             |                   |                   |                                            |



Item 8A.





To: DDA Board of Directors

From: Susie Stec, Director - Community & Economic Development /DDA Director

RE: Municipal Park Renovation – Project Update

As has been previously discussed, our collaborative application with Main Street Oakland County (MSOC) and 12 other DDAs for RAP 2.0 grant funding was unsuccessful. While this was certainly disappointing news for all involved, MSOC staff has been steadfast in their commitment to obtain approval from the Board of Commissioners to allocate ARPA funds in an alternative way. MSOC proposed a 40/60 split in which Oakland County will contribute 40% of the total project cost, leaving each participating community to cover the remaining 60%. Attached is the information MSOC presented to the Board of Commissioners. Ultimately, the Boa