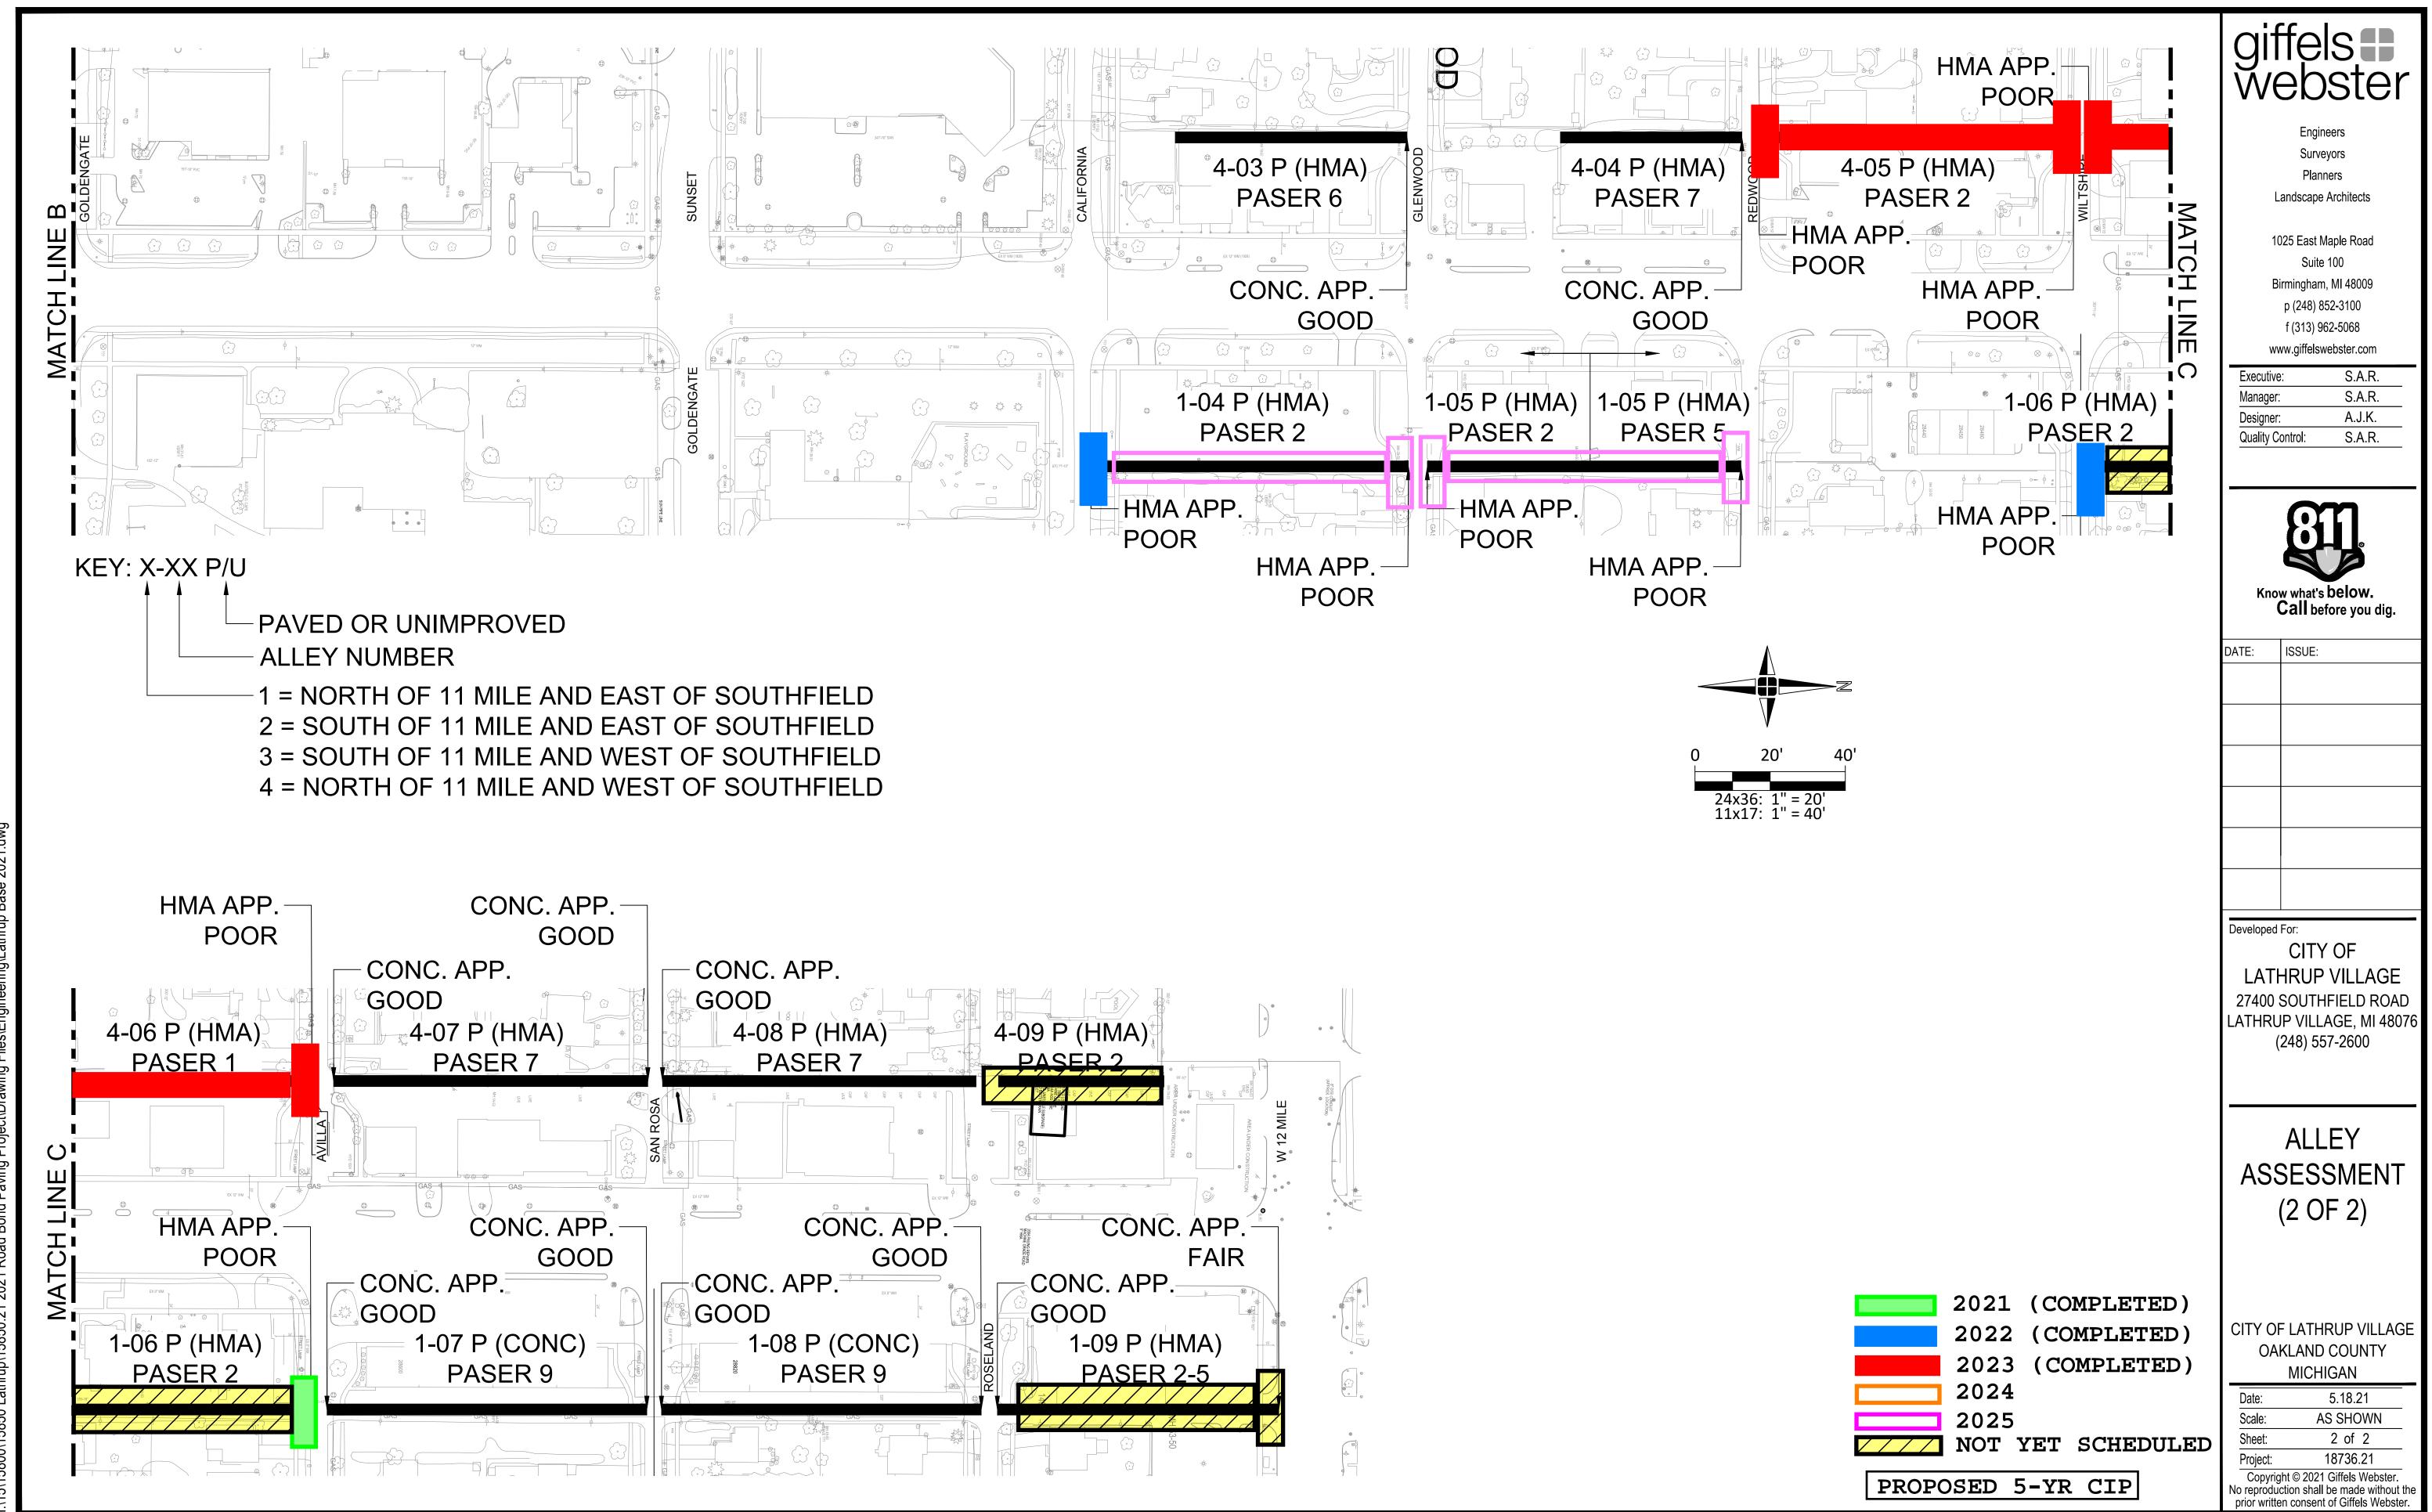

|                               |                |                                         |                      |            | TOTAL CONS                              | TRUCTION COST |                                               | \$25,045             |                     |            | \$119,514             |                       |                           | \$174,130              |                       |                                          |         |                                          | Ī                 |           |                                          | Ī              |               |                            | 1                 |             |                   |                   |                                            |



Item 8A.





To: DDA Board of Directors

From: Susie Stec, Director - Community & Economic Development /DDA Director

RE: Municipal Park Renovation – Project Update

As has been previously discussed, our collaborative application with Main Street Oakland County (MSOC) and 12 other DDAs for RAP 2.0 grant funding was unsuccessful. While this was certainly disappointing news for all involved, MSOC staff has been steadfast in their commitment to obtain approval from the Board of Commissioners to allocate ARPA funds in an alternative way. MSOC proposed a 40/60 split in which Oakland County will contribute 40% of the total project cost, leaving each participating community to cover the remaining 60%. Attached is the information MSOC presented to the Board of Commissioners. Ultimately, the Board of Commis