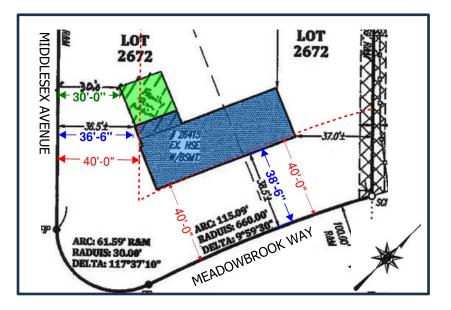

#### 26415 Meadowbrook Way / Appeal to Zoning Board for New Construction

To whom it may concern,

My name is James Tate McBroom, my wife Angelica and I are proud to call ourselves Lathrup Village residents since 2014. I am appealing the rejection of the building permit for an addition to be built onto our property based upon current zoning ordinances. In completing all of the required paper work needed to request a zoning board appeal, I wanted to clarify the questions on existing/intended use as well as the practical difficulties with the ordinance requirements.

#### Existing and intended use for each building or part thereof:

Our house was originally constructed in 1950 and possesses approximately 1,800 square feet on the first and second floors. My wife and I welcomed our two sons (ages 3 and 1) in the last 4 years and as our family has grown so too has our need for additional living space. The addition we seek to build will house an expanded living room as well as a first-floor laundry facility and mud room entryway from the garage.

#### Statement of practical difficulties the prevent conformities with the Ordinance Requirements:

The current zoning ordinance regarding new construction mandates that there must be a minimum setback of 40 feet from the street for new construction/additions made to the existing structure. The current setbacks on both sides of our houses' original footprint are non-compliant with this current ordinance. The distance from our current sun porch (where we wish to renovate) sits 36.5 feet back from Middlesex. Our front door is approximately 38.5 feet from Meadowbrook Way.

# Description of any unique circumstances regarding the property (i.e. parcel shape, location, building, etc.:

Our property has a unique land signature in that is comprised of (3) lots and sits on a large landscape at the corner of Meadowbrook Way and Middlesex. In designing our proposed addition, we took the following approach: