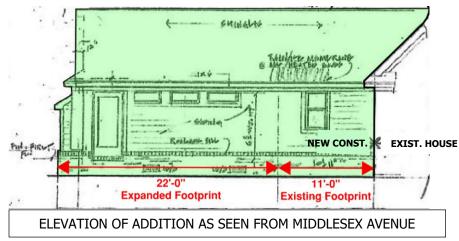

#### Existing and intended use for each building or part thereof:

Our house was originally constructed in 1950 and possesses approximately 1,800 square feet on the first and second floors. My wife and I welcomed our two sons (ages 3 and 1) in the last 4 years and as our family has grown so too has our need for additional living space. The addition we seek to build will house an expanded living room as well as a first-floor laundry facility and mud room entryway from the garage.

#### Statement of practical difficulties the prevent conformities with the Ordinance Requirements:

The current zoning ordinance regarding new construction mandates that there must be a minimum setback of 40 feet from the street for new construction/additions made to the existing structure. The current setbacks on both sides of our houses' original footprint are non-compliant with this current ordinance. The distance from our current sun porch (where we wish to renovate) sits 36.5 feet back from Middlesex. Our front door is approximately 38.5 feet from Meadowbrook Way.