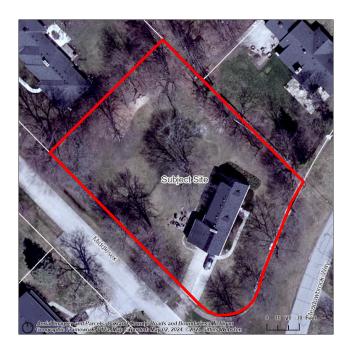

# Description of any unique circumstances regarding the property (i.e. parcel shape, location, building, etc.:

Our property has a unique land signature in that is comprised of (3) lots and sits on a large landscape at the corner of Meadowbrook Way and Middlesex. In designing our proposed addition, we took the following approach: