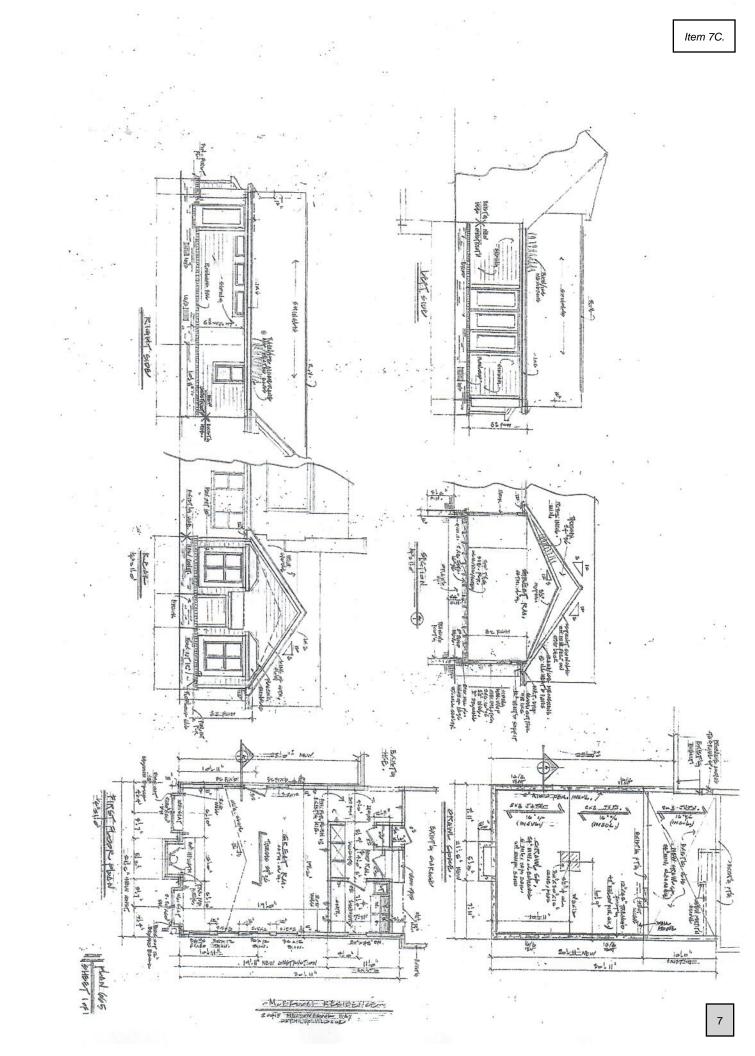

#### 26415 Meadowbrook Way / Appeal to Zoning Board for New Construction

To whom it may concern,

My name is James Tate McBroom, my wife Angelica and I are proud to call ourselves Lathrup Village residents since 2014. I am appealing the rejection of the building permit for an addition to be built onto our property based upon current zoning ordinances. In completing all of the required paper work needed to request a zoning board appeal, I wanted to clarify the questions on existing/intended use as well as the practical difficulties with the ordinance requirements.

#### Existing and intended use for each building or part thereof:

Our house was originally constructed in 1950 and possesses approximately 1,800 square feet on the first and second floors. My wife and I welcomed our two sons (ages 3 and 1) in the last 4 years and as our family has grown so too has our need for additional living space. The addition we seek to build will house an expanded living room as well as a first-floor laundry facility and mud room entryway from the garage.