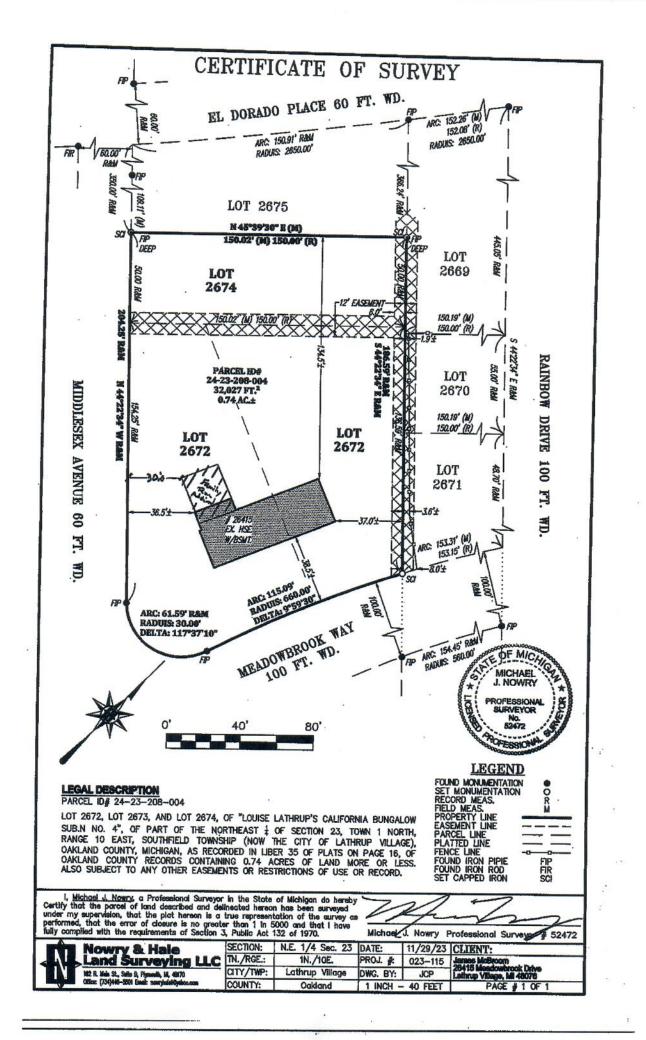

#### 7. Zoning Board of Appeals

- A. Call to Order Zoning Board of Appeals
- B. ZBA Public Hearing 26415 Meadowbrook Way
- C. Request to Approve 26415 Meadowbrook Way Setback Request
- D. Adjourn ZBA & Reconvene as City Council

#### 26415 Meadowbrook Way / Appeal to Zoning Board for New Construction

To whom it may concern,

My name is James Tate McBroom, my wife Angelica and I are proud to call ourselves Lathrup Village residents since 2014. I am appealing the rejection of the building permit for an addition to be built onto our property based upon current zoning ordinances. In completing all of the required paper work needed to request a zoning board appeal, I wanted to clarify the questions on existing/intended use as well as the practical difficulties with the ordinance requirements.

#### Statement of practical difficulties the prevent conformities with the Ordinance Requirements:

The current zoning ordinance regarding new construction mandates that there must be a minimum setback of 40 feet from the street for new construction/additions made to the existing structure. The current setbacks on both sides of our houses' original footprint are non-compliant with this current ordinance. The distance from our current sun porch (where we wish to renovate) sits 36.5 feet back from Middlesex. Our front door is approximately 38.5 feet from Meadowbrook Way.

# Description of any unique circumstances regarding the property (i.e. parcel shape, location, building, etc.:

Our property has a unique land signature in that is comprised of (3) lots and sits on a large landscape at the corner of Meadowbrook Way and Middlesex. In designing our proposed addition, we took the following approach: